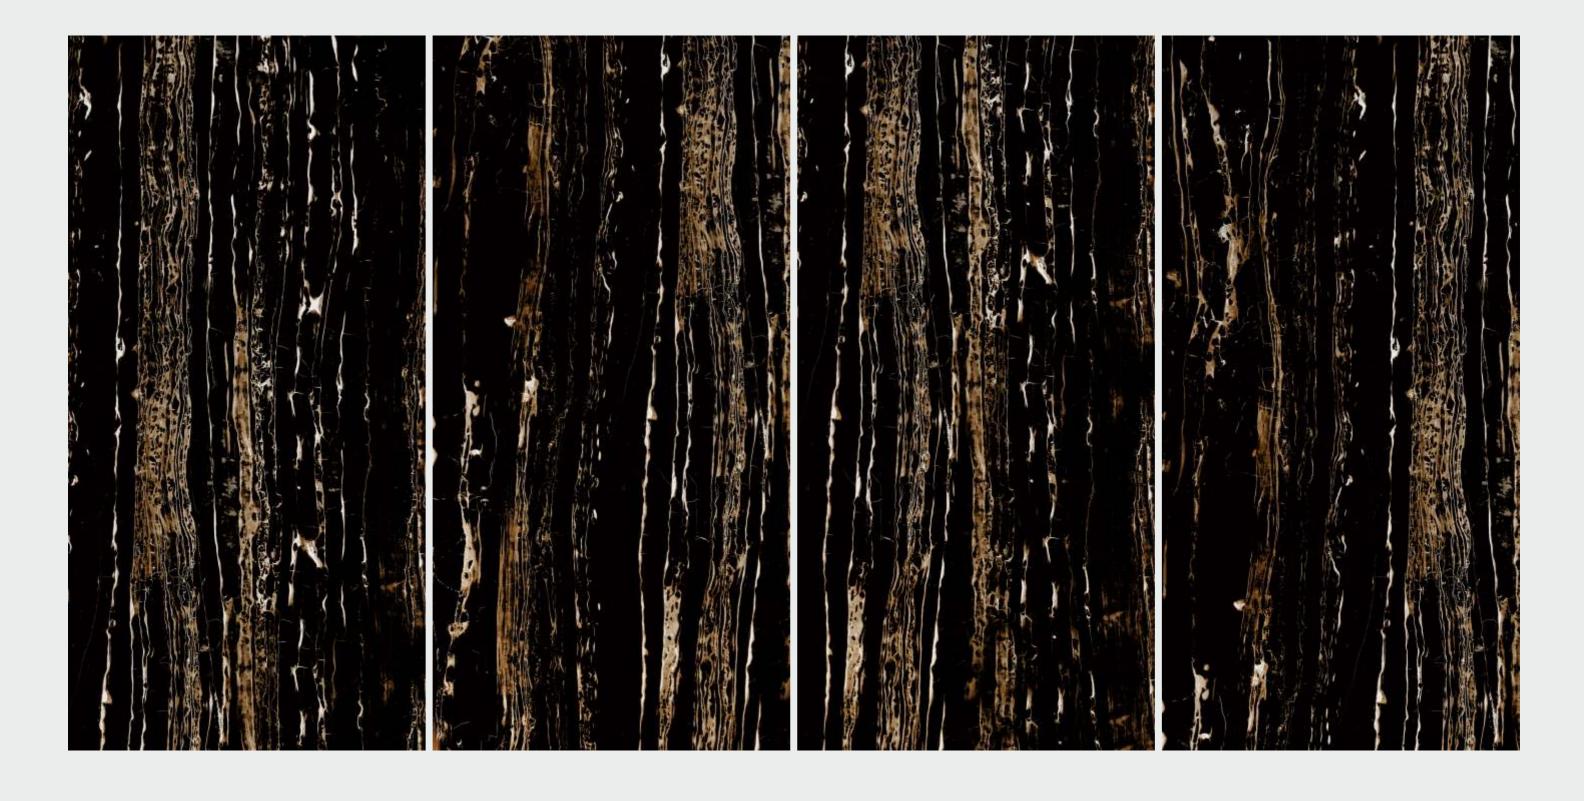

SIZE 600x 1200MM

Series HIGH GLOSSY





**BLACK MARQUINA** 

## BLACKBERRY



## **BLACKBERRY**

SIZE 600x 1200MM

Series HIGH GLOSSY





BLACKBERRY



## CHARCOAL BLACK

SIZE 600x 1200MM

Series HIGH GLOSSY





CHARCOAL BLACK

## COLONIAL BLACK

## COLONIAL BLACK

SIZE 600x 1200MM

Series HIGH GLOSSY





COLONIAL BLACK

# **DAZZEL**

**DAZZEL** 

SIZE 600x 1200MM

Series HIGH GLOSSY





DAZZEL

## DOLOMITE



## DOLOMITE

SIZE 600x 1200MM

Series HIGH GLOSSY





DOLOMITE

**LAMBERT** 



## **LAMBERT**

SIZE 600x 1200MM

Series HIGH GLOSSY











**LAMBERT** 

# LITHOS BLUE

## LITHOS BLUE

SIZE 600x 1200MM

Series HIGH GLOSSY





LITHOS BLUE



## MOROCCO BLUE

SIZE 600x 1200MM

Series HIGH GLOSSY





MOROCCO BLUE



### PORTORO BLACK

SIZE 600x 1200MM

Series HIGH GLOSSY





PORTORO BLACK

### **PRESTIGE** GOLD

### PRESTIGE GOLD

SIZE 600x 1200MM

Series HIGH GLOSSY





PRESTIGE GOLD

## QUINA BLUE

### QUINA BLUE

SIZE 600x 1200MM

Series HIGH GLOSSY





**QUINA BLUE** 

## **RAINFOREST** BLACK

### RAINFOREST BLACK

SIZE 600x 1200MM

Series HIGH GLOSSY





RAINFOREST BLACK

# RIVONA BLACK

RIVONA BLACK

SIZE 600x 1200MM

Series HIGH GLOSSY





RIVONA BLACK



### SAINT LAURENT

SIZE 600x 1200MM

Series HIGH GLOSSY





**SAINT LAURENT** 



### WIND NATURAL

SIZE 600x 1200MM

Series HIGH GLOSSY





WIND NATURAL