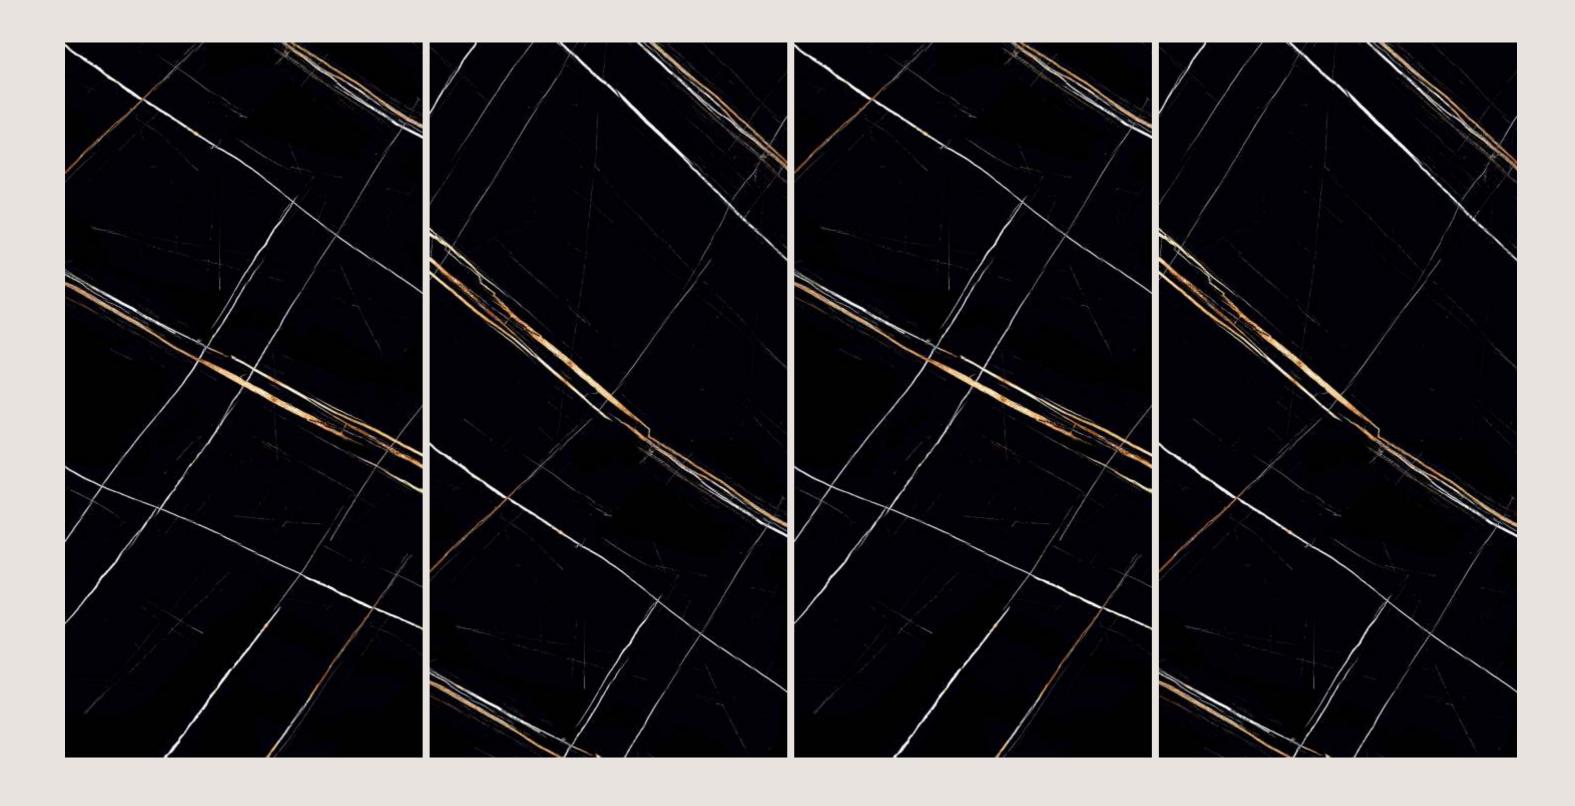

IGH GLOSSY





DOLOMITE

**LAMBERT** 



## **LAMBERT**

SIZE 600x 1200MM

Series HIGH GLOSSY











**LAMBERT** 

# LITHOS BLUE

## LITHOS BLUE

SIZE 600x 1200MM

Series HIGH GLOSSY





LITHOS BLUE



## MOROCCO BLUE

SIZE 600x 1200MM

Series HIGH GLOSSY





MOROCCO BLUE



### PORTORO BLACK

SIZE 600x 1200MM

Series HIGH GLOSSY





PORTORO BLACK

### **PRESTIGE** GOLD

### PRESTIGE GOLD

SIZE 600x 1200MM

Series HIGH GLOSSY





PRESTIGE GOLD

## QUINA BLUE

### QUINA BLUE

SIZE 600x 1200MM

Series HIGH GLOSSY





**QUINA BLUE** 

## **RAINFOREST** BLACK

### RAINFOREST BLACK

SIZE 600x 1200MM

Series HIGH GLOSSY





RAINFOREST BLACK

# RIVONA BLACK

RIVONA BLACK

SIZE 600x 1200MM

Series HIGH GLOSSY





RIVONA BLACK



### SAINT LAURENT

SIZE 600x 1200MM

Series HIGH GLOSSY





**SAINT LAURENT** 



### WIND NATURAL

SIZE 600x 1200MM

Series HIGH GLOSSY





WIND NATURAL