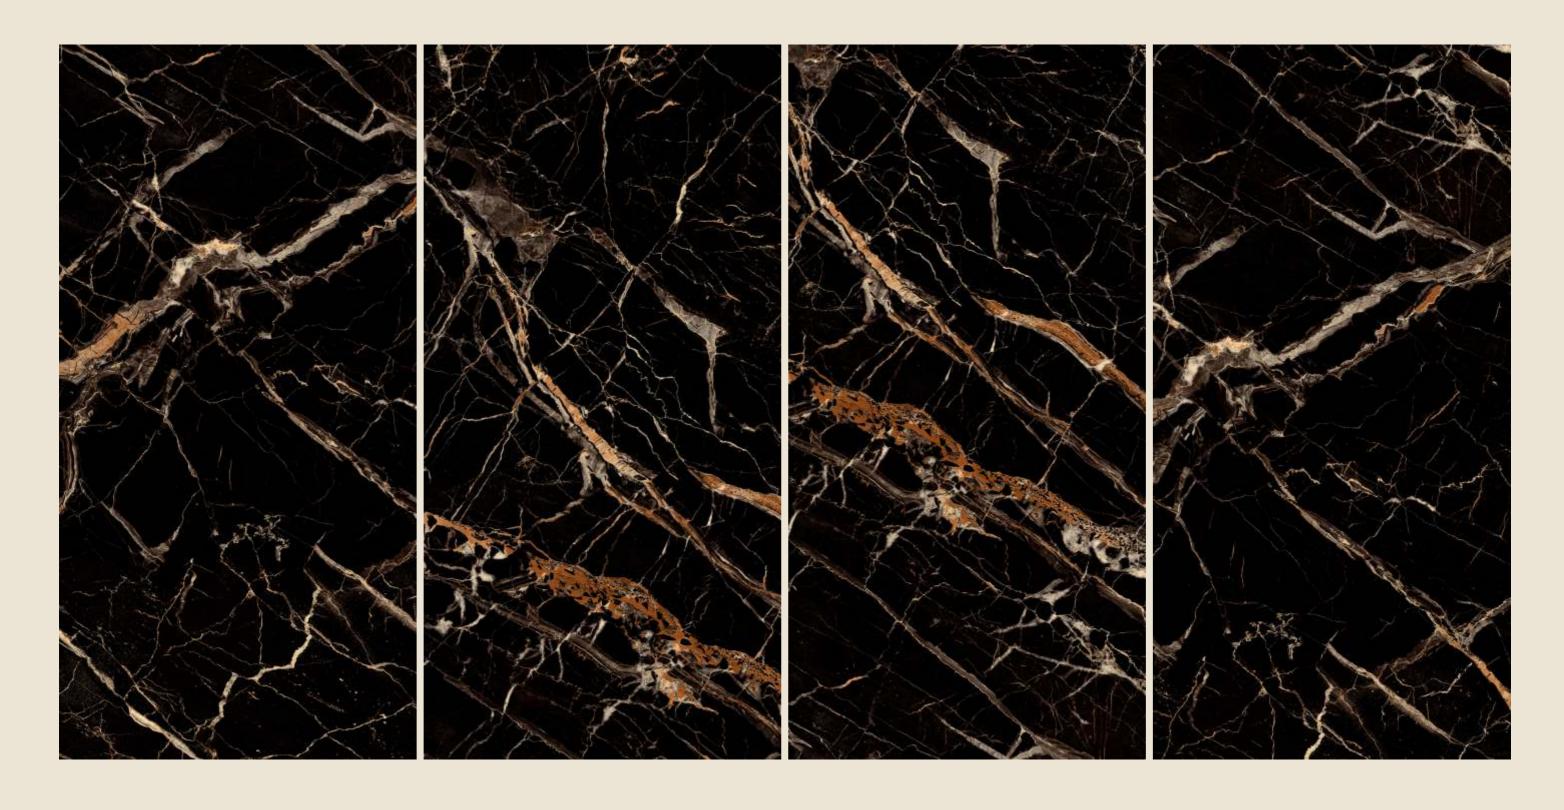

# BLACK MARQUINA

## BLACK MARQUINA

SIZE 600x 1200MM

Series HIGH GLOSSY

**BLACK MARQUINA** 