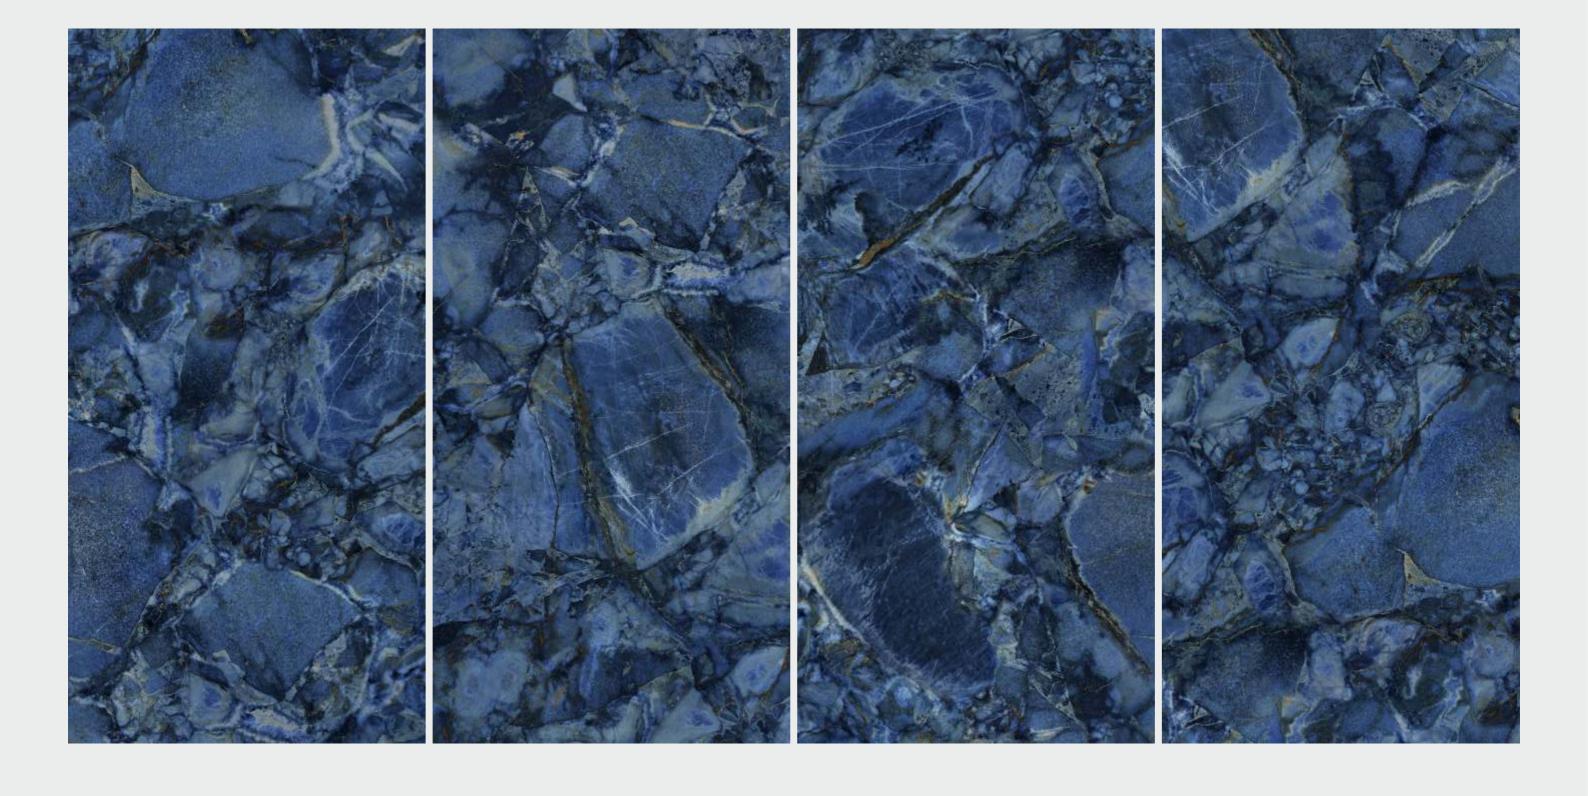

## QUINA BLUE

### QUINA BLUE

SIZE 600x 1200MM

Series HIGH GLOSSY

**QUINA BLUE** 