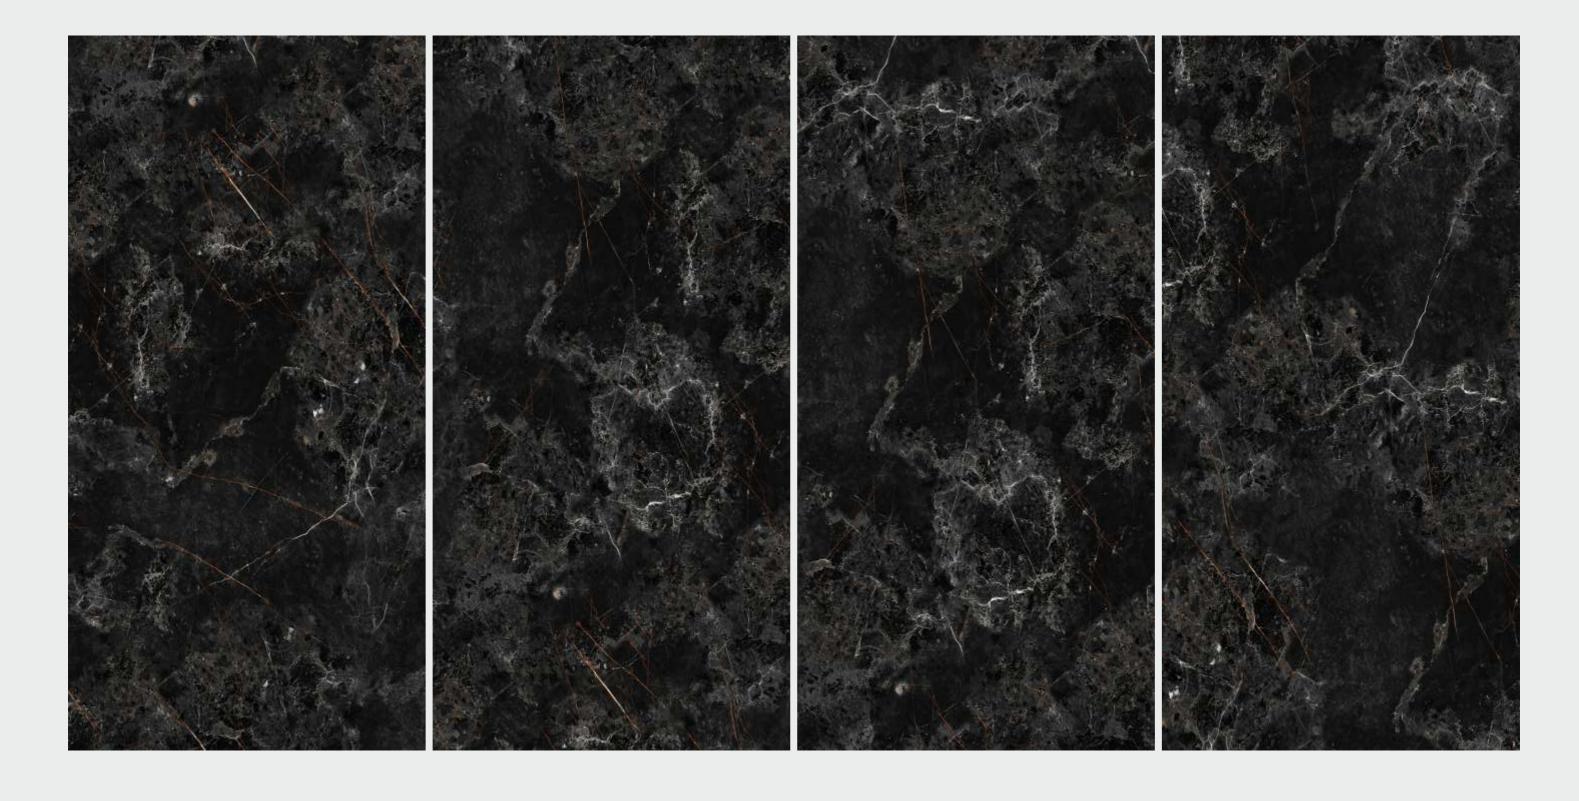

# BLACK MARQUINA

## BLACK MARQUINA

SIZE 600x 1200MM

Series HIGH GLOSSY

**BLACK MARQUINA** 