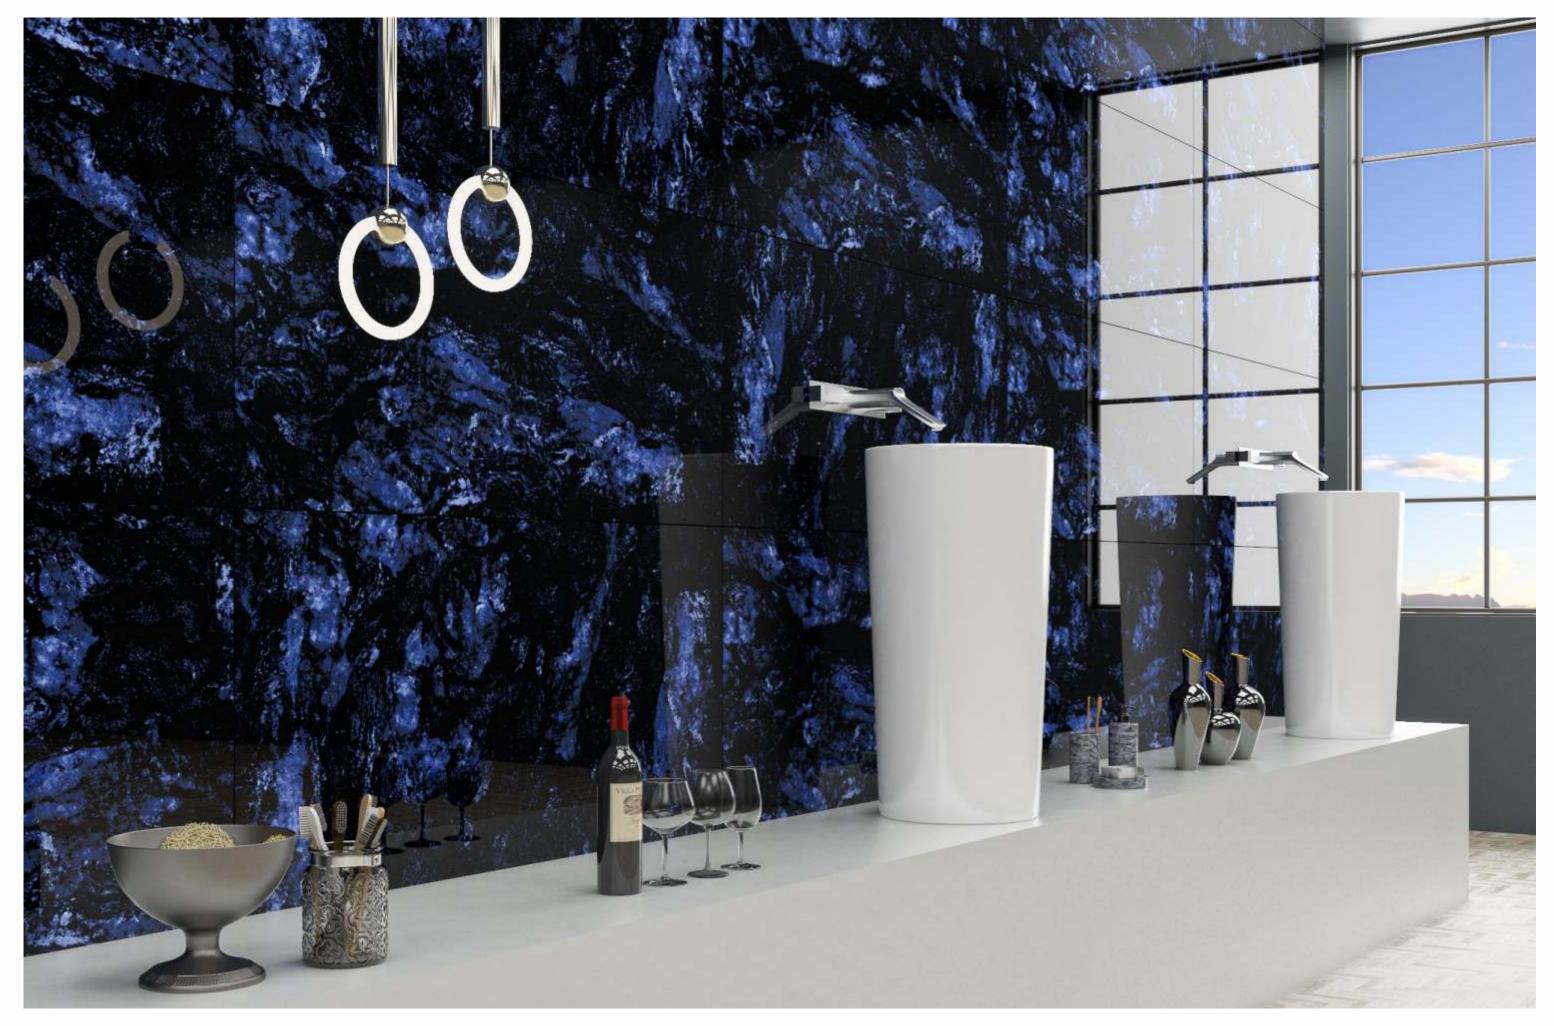

# LITHOS BLUE

## LITHOS BLUE

SIZE 600x 1200MM

Series HIGH GLOSSY

LITHOS BLUE

## Application

BEDROOM

DINING ROOM

BATHROOM

LIVING ROOM