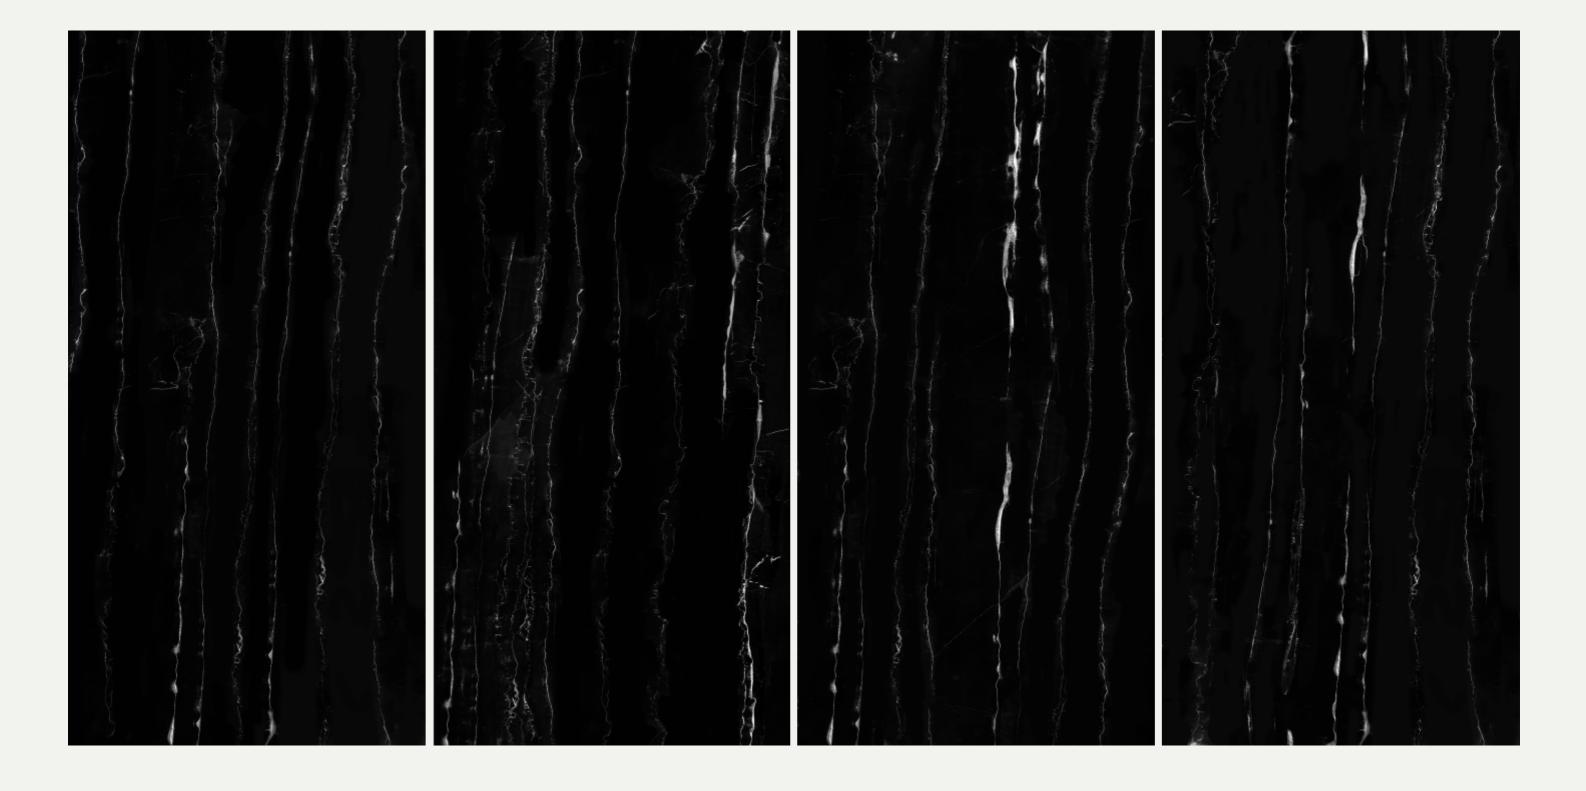

## DOLOMITE

## DOLOMITE

SIZE 600x 1200MM

Series HIGH GLOSSY

DOLOMITE

**LAMBERT** 