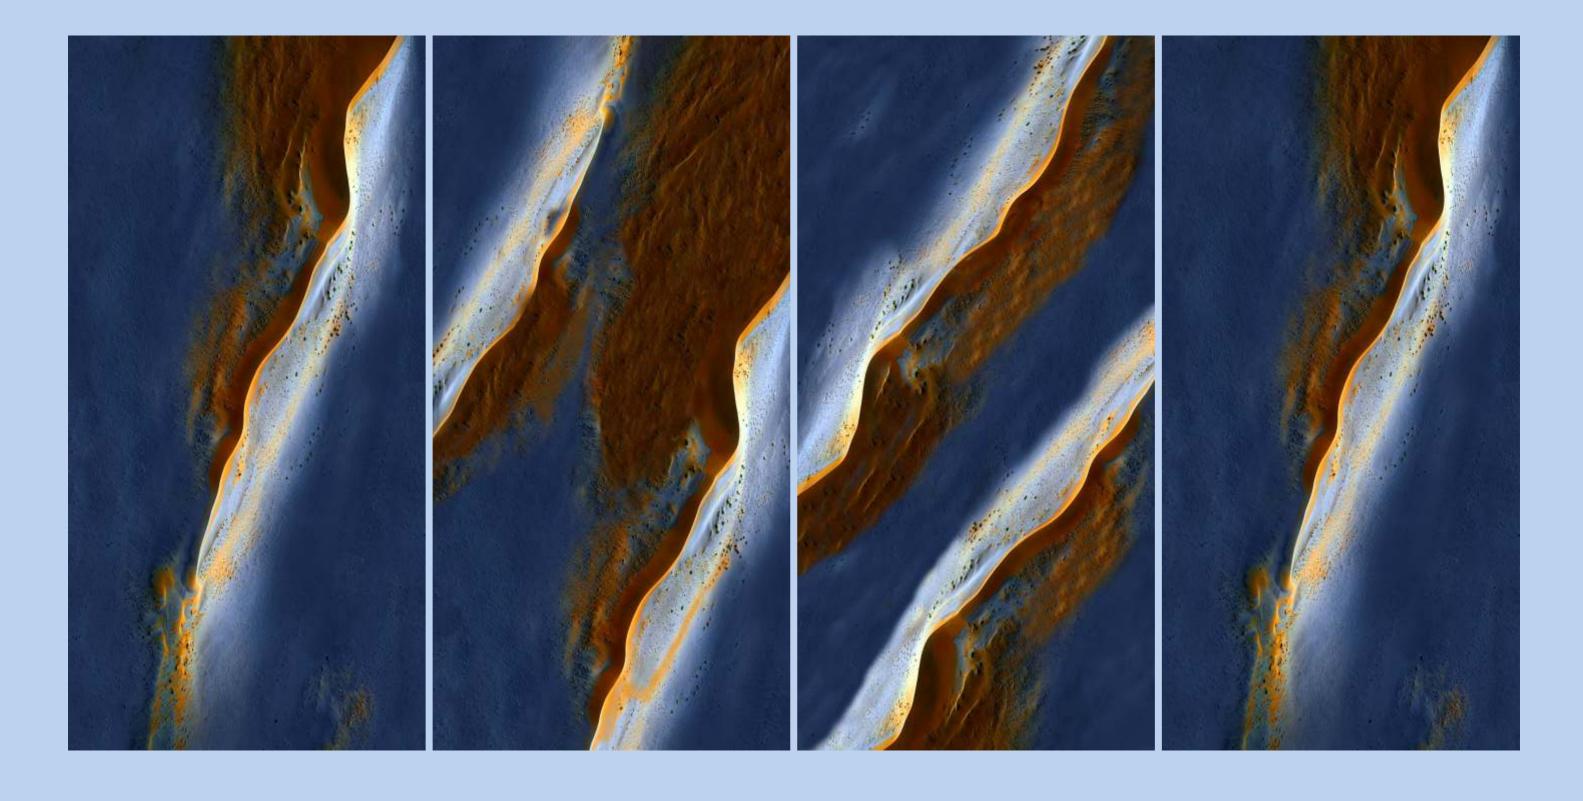

# LITHOS BLUE

## LITHOS BLUE

SIZE 600x 1200MM

Series HIGH GLOSSY

LITHOS BLUE