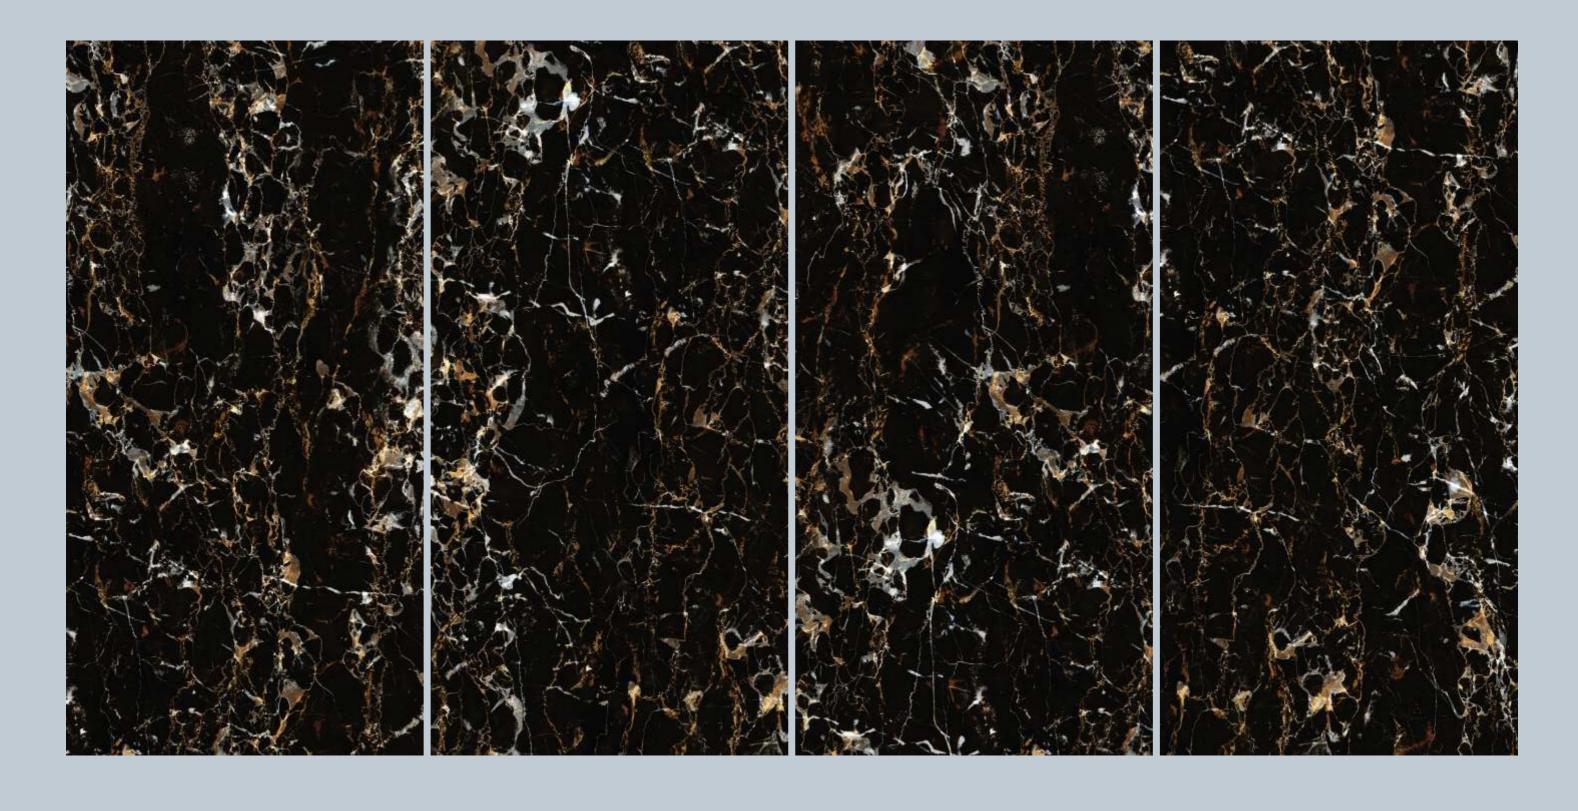

## BLACKBERRY

## **BLACKBERRY**

SIZE 600x 1200MM

Series HIGH GLOSSY

BLACKBERRY