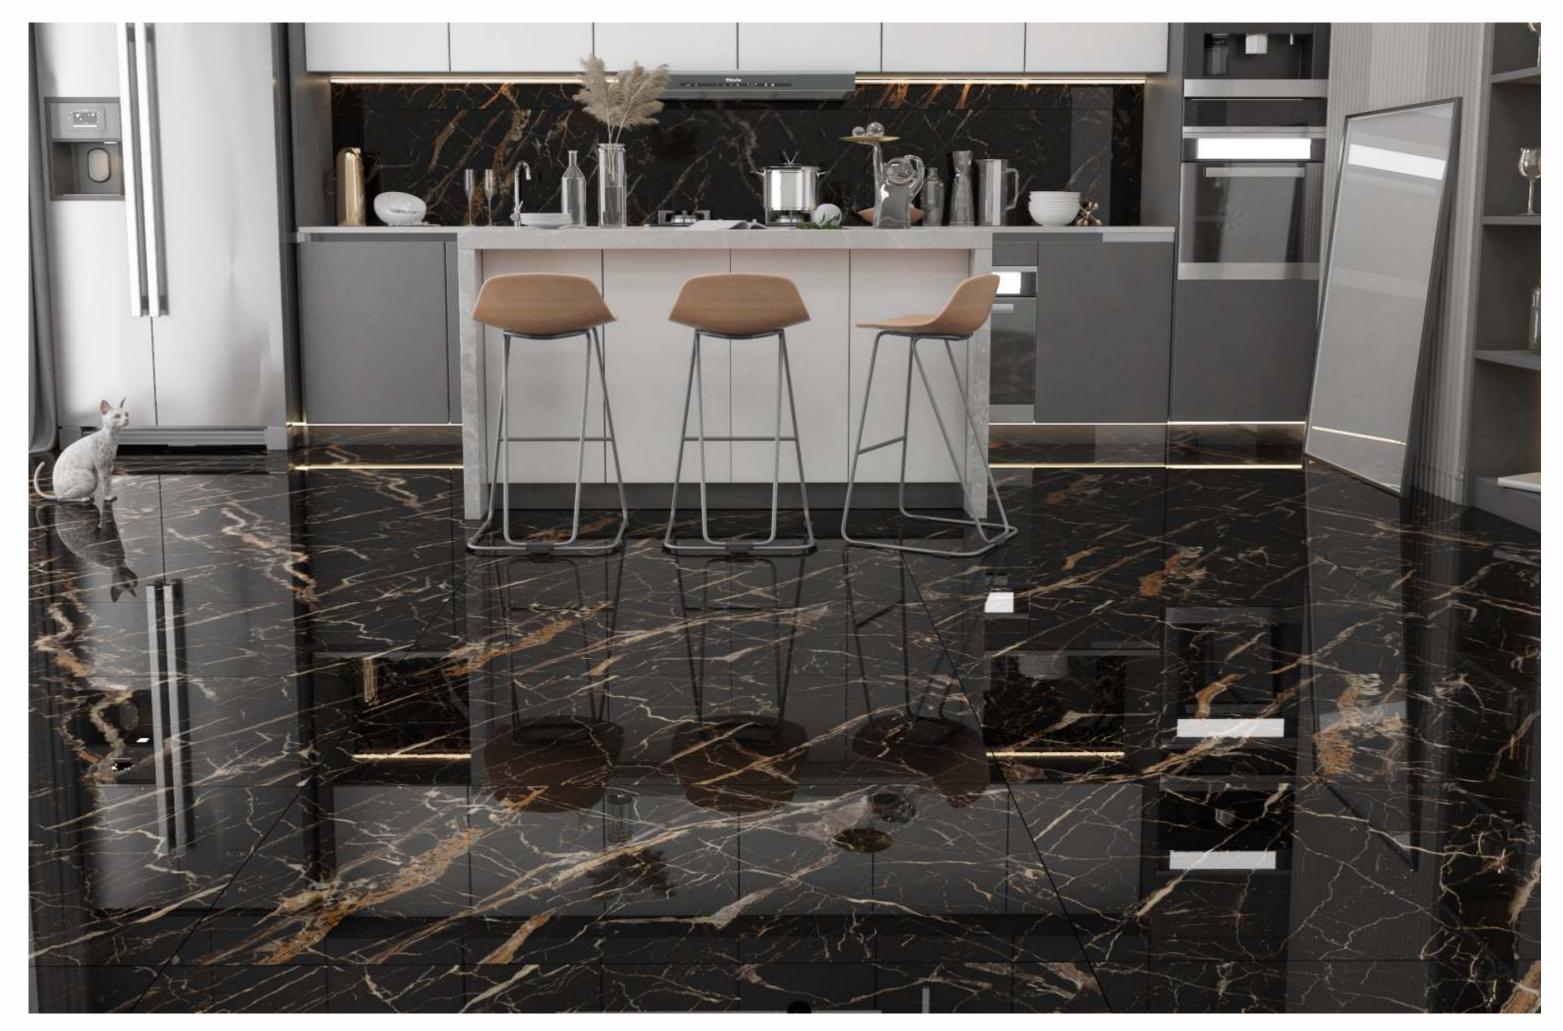

# BLACK MARQUINA

## BLACK MARQUINA

SIZE 600x 1200MM

Series HIGH GLOSSY

**BLACK MARQUINA** 

## Application

BEDROOM

DINING ROOM

BATHROOM

LIVING ROOM