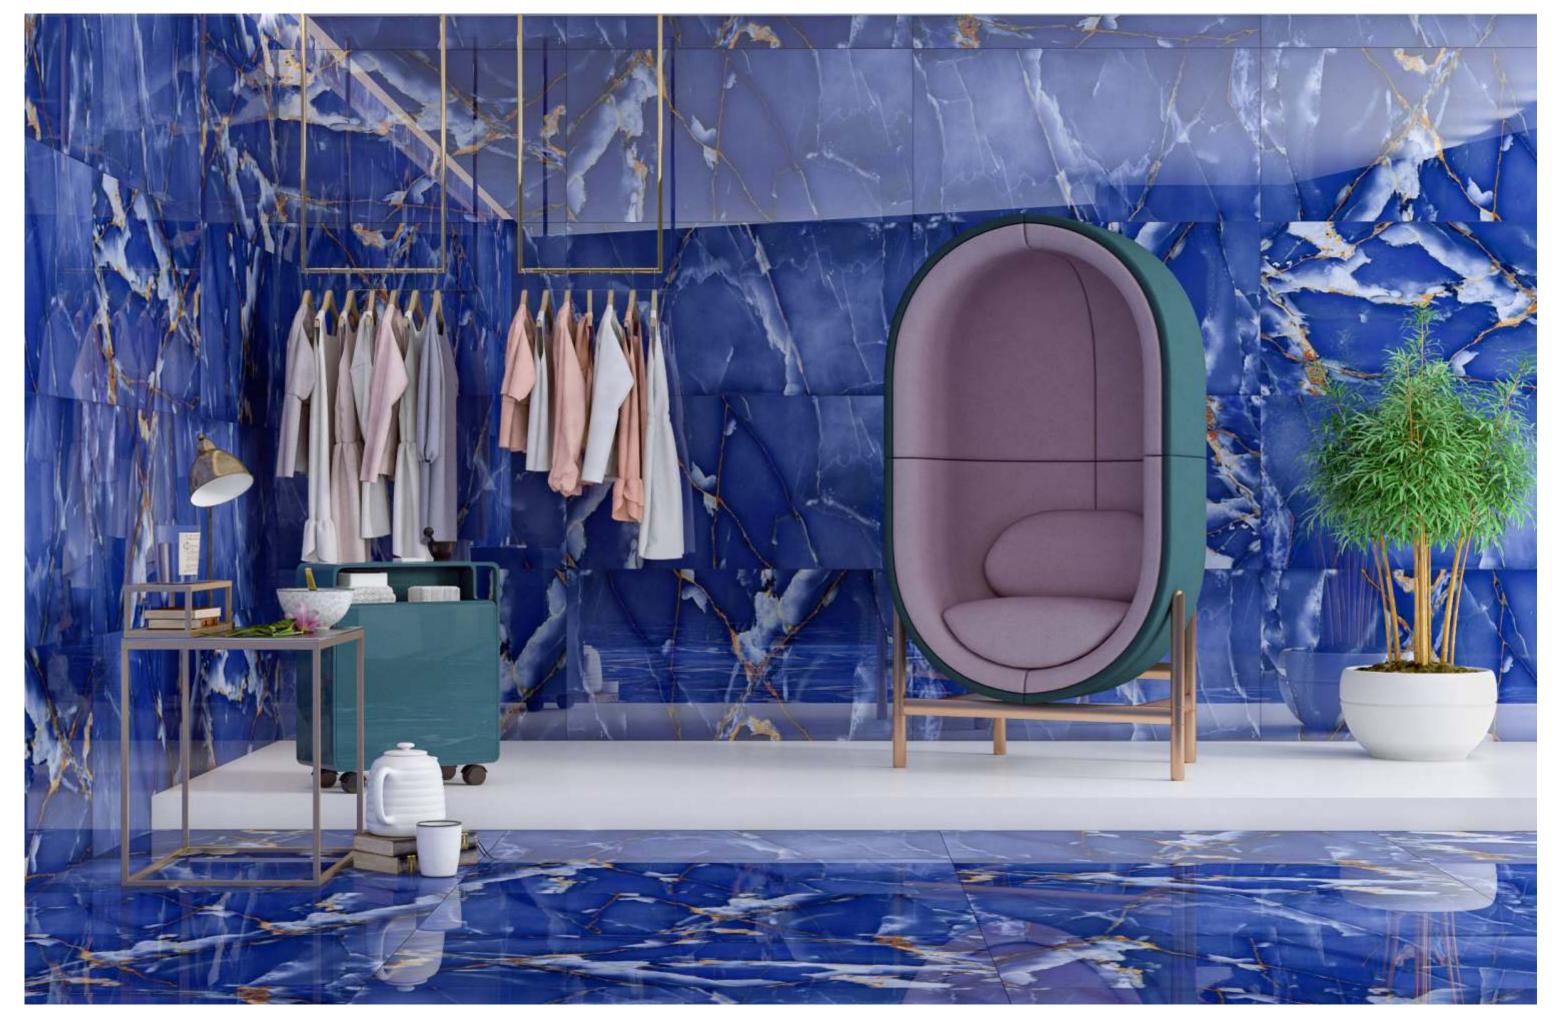

## Application

BEDROOM

DINING ROOM

BATHROOM

LIVING ROOM

# LITHOS BLUE

## LITHOS BLUE

SIZE 600x 1200MM

Series HIGH GLOSSY

LITHOS BLUE