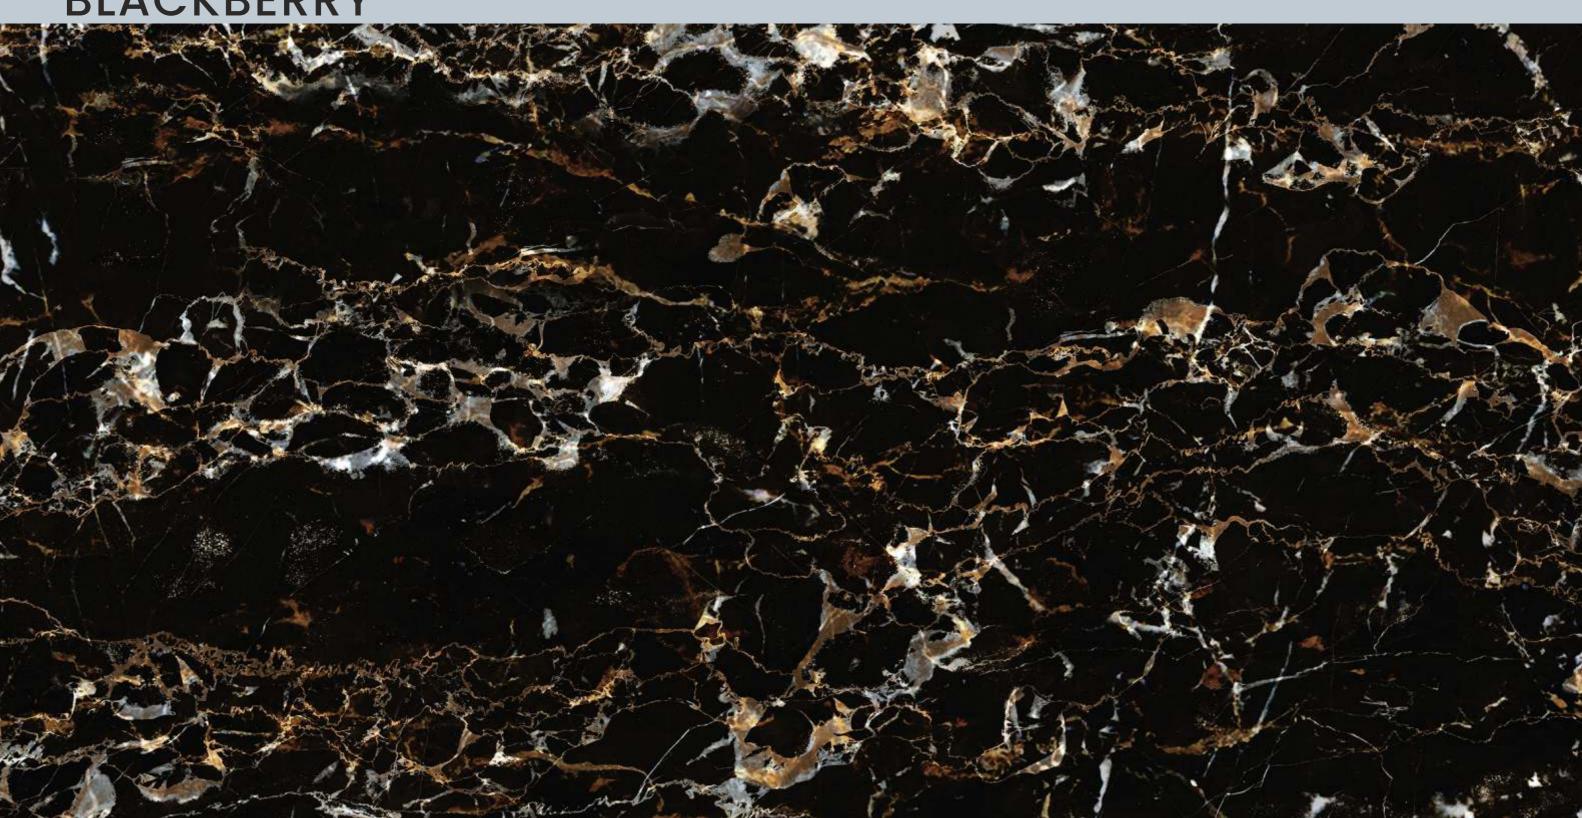

## BLACKBERRY

## **BLACKBERRY**

SIZE 600x 1200MM

Series HIGH GLOSSY

BLACKBERRY