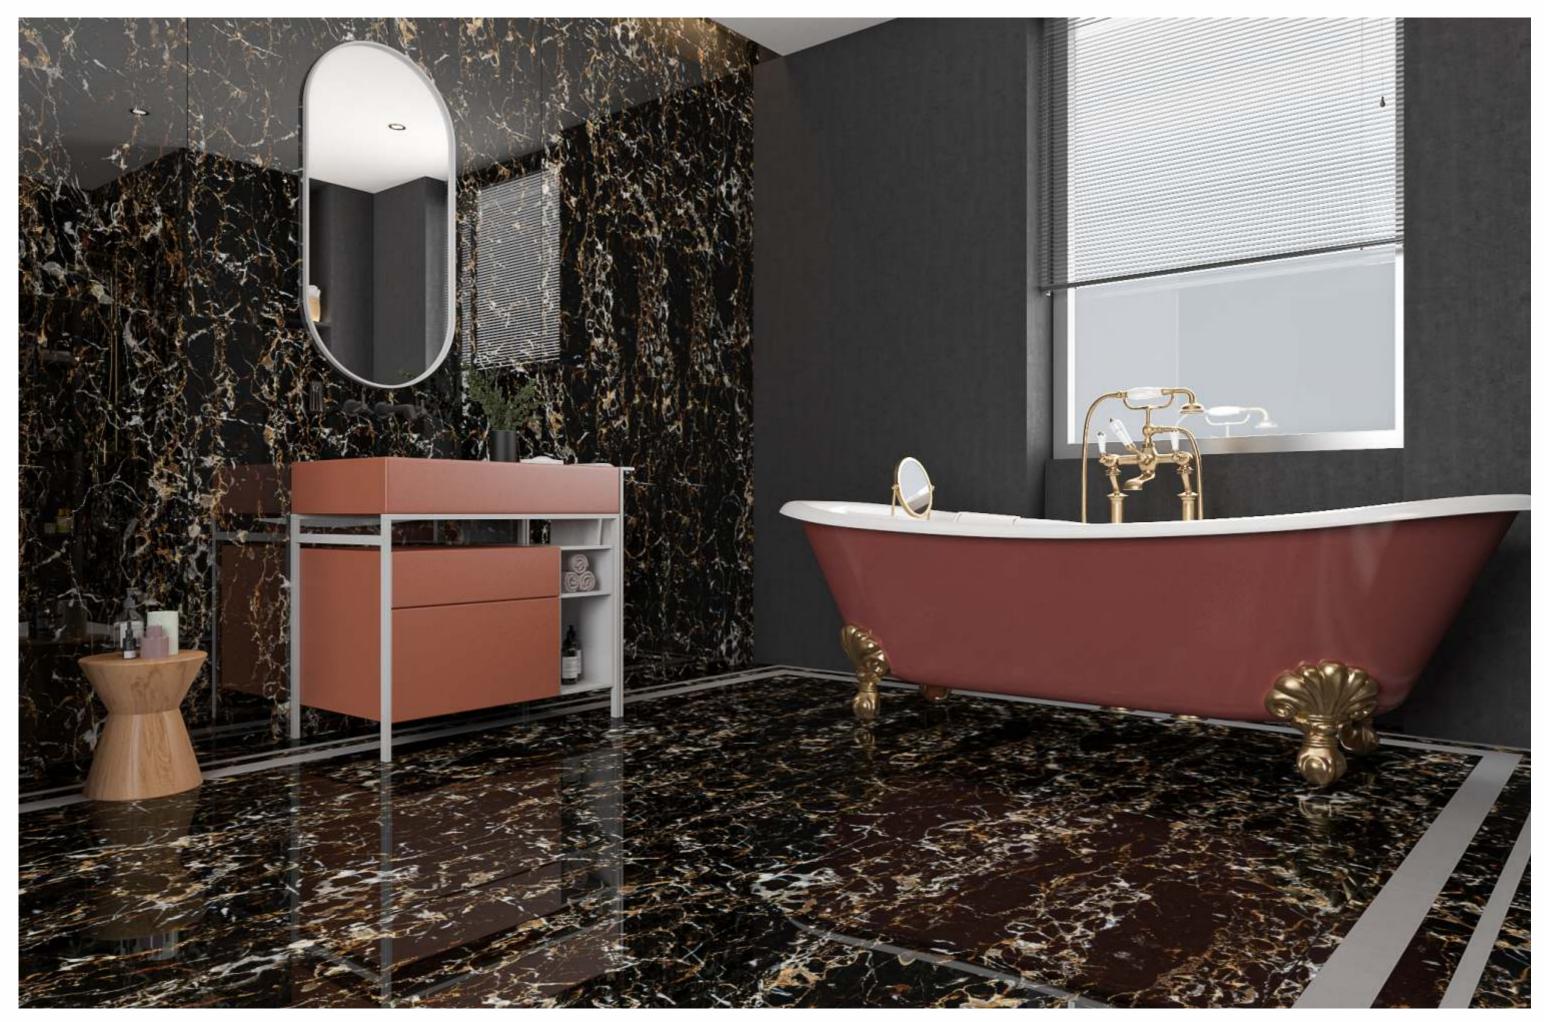

## Application

BEDROOM

DINING ROOM

BATHROOM

LIVING ROOM

## BLACKBERRY

## **BLACKBERRY**

SIZE 600x 1200MM

Series HIGH GLOSSY

BLACKBERRY