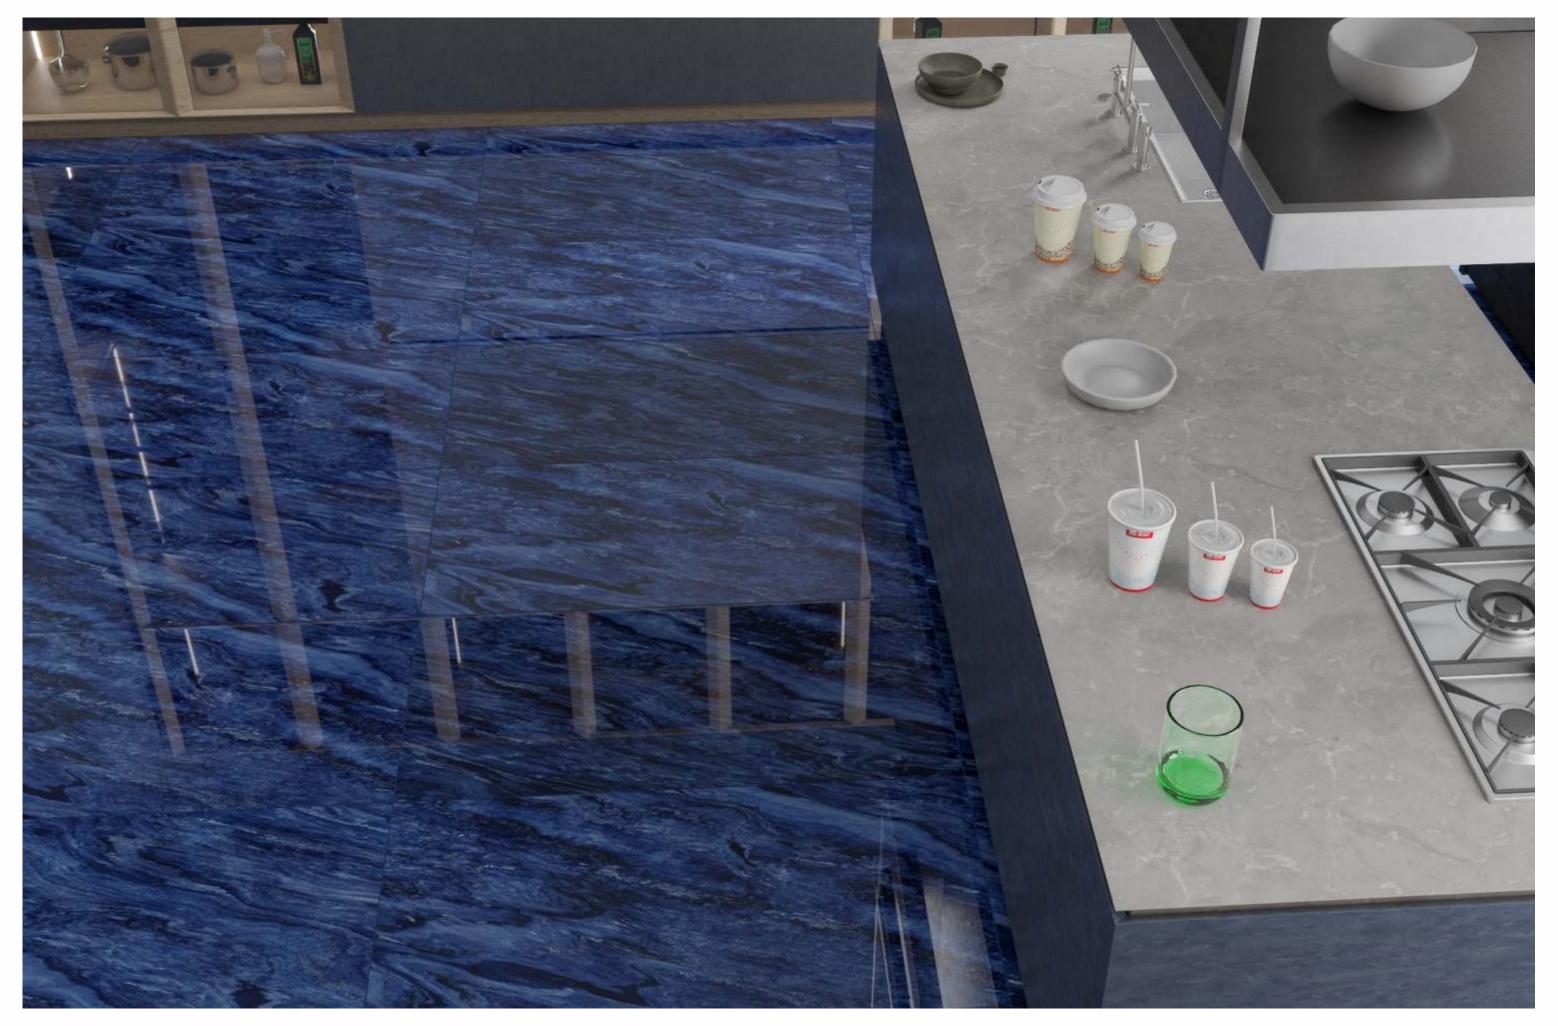

# LITHOS BLUE

## LITHOS BLUE

SIZE 600x 1200MM

Series HIGH GLOSSY

LITHOS BLUE