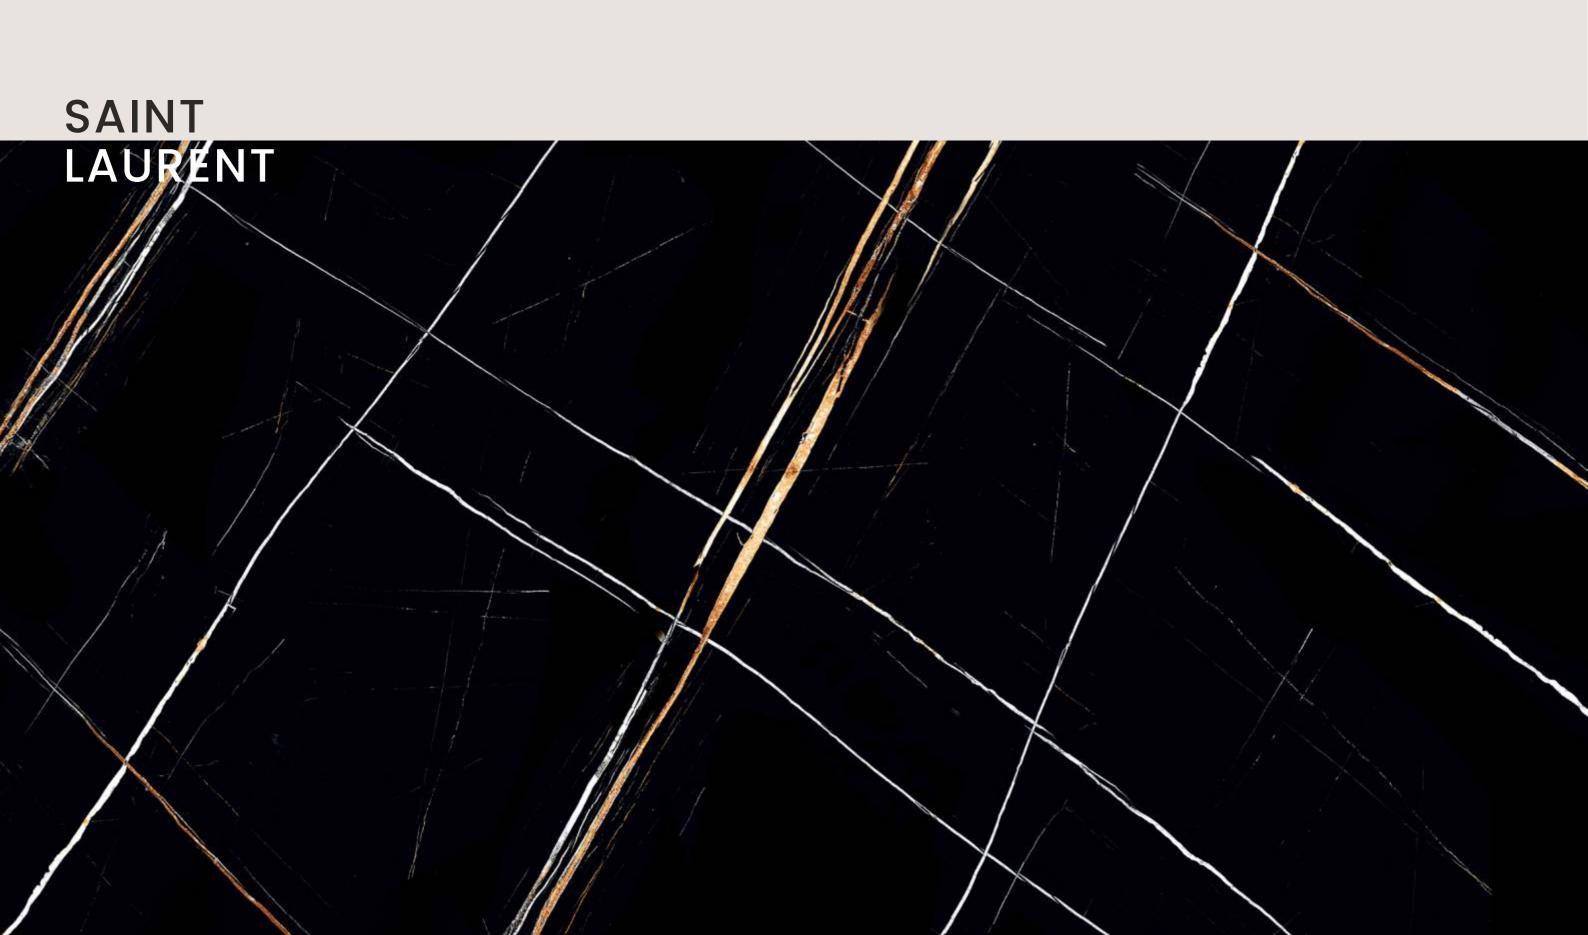

ZEL

## DOLOMITE



## DOLOMITE

SIZE 600x 1200MM

Series HIGH GLOSSY





DOLOMITE

**LAMBERT** 



## **LAMBERT**

SIZE 600x 1200MM

Series HIGH GLOSSY











**LAMBERT** 

# LITHOS BLUE

## LITHOS BLUE

SIZE 600x 1200MM

Series HIGH GLOSSY





LITHOS BLUE



## MOROCCO BLUE

SIZE 600x 1200MM

Series HIGH GLOSSY





MOROCCO BLUE



### PORTORO BLACK

SIZE 600x 1200MM

Series HIGH GLOSSY





PORTORO BLACK

### **PRESTIGE** GOLD

### PRESTIGE GOLD

SIZE 600x 1200MM

Series HIGH GLOSSY





PRESTIGE GOLD

## QUINA BLUE

### QUINA BLUE

SIZE 600x 1200MM

Series HIGH GLOSSY





**QUINA BLUE** 

## **RAINFOREST** BLACK

### RAINFOREST BLACK

SIZE 600x 1200MM

Series HIGH GLOSSY





RAINFOREST BLACK

# RIVONA BLACK

RIVONA BLACK

SIZE 600x 1200MM

Series HIGH GLOSSY





RIVONA BLACK



### SAINT LAURENT

SIZE 600x 1200MM

Series HIGH GLOSSY





**SAINT LAURENT** 



### WIND NATURAL

SIZE 600x 1200MM

Series HIGH GLOSSY





WIND NATURAL