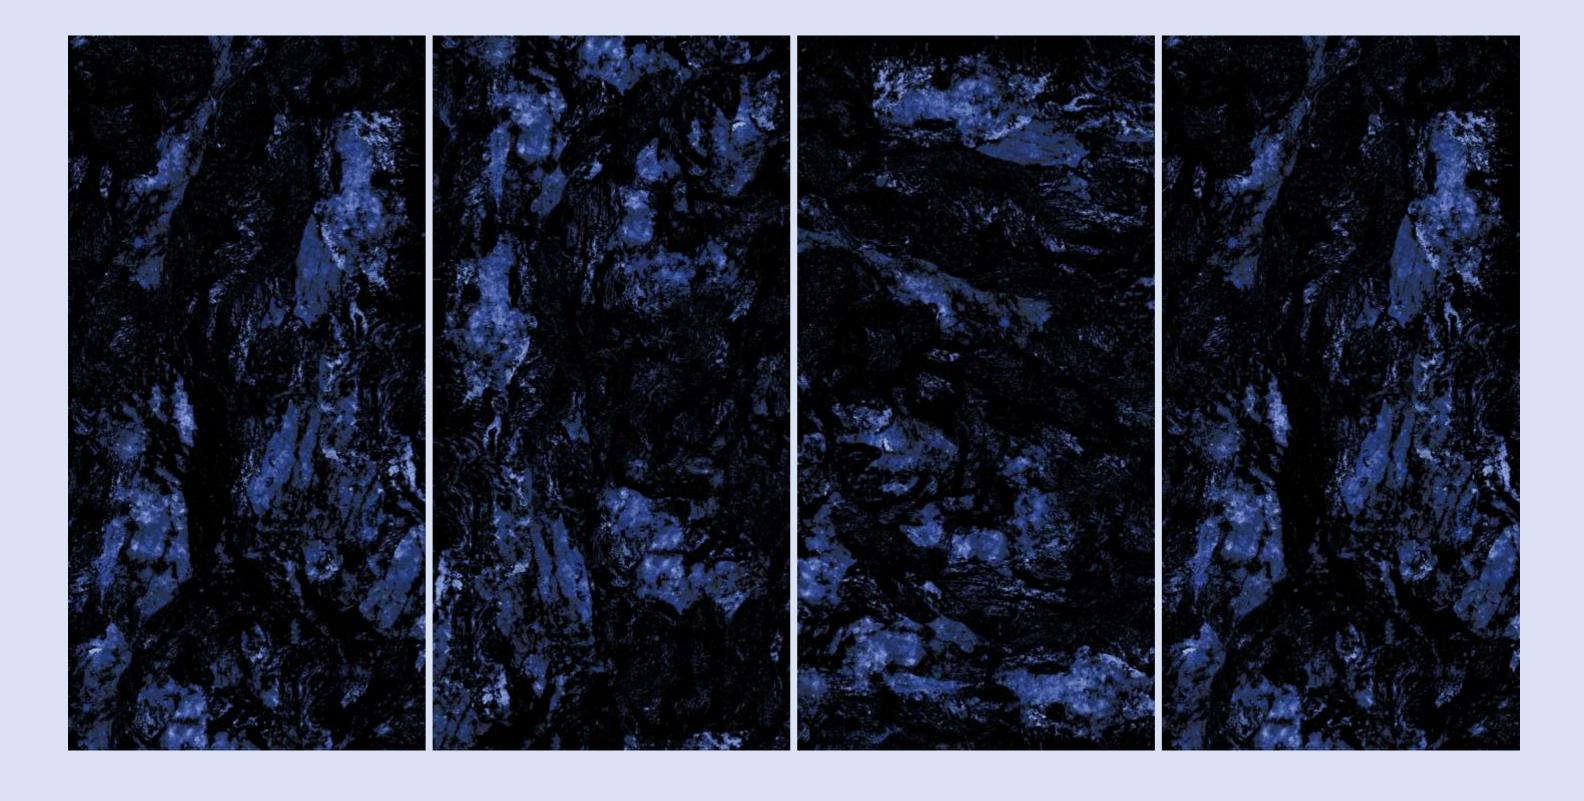

# LITHOS BLUE

## LITHOS BLUE

SIZE 600x 1200MM

Series HIGH GLOSSY

LITHOS BLUE