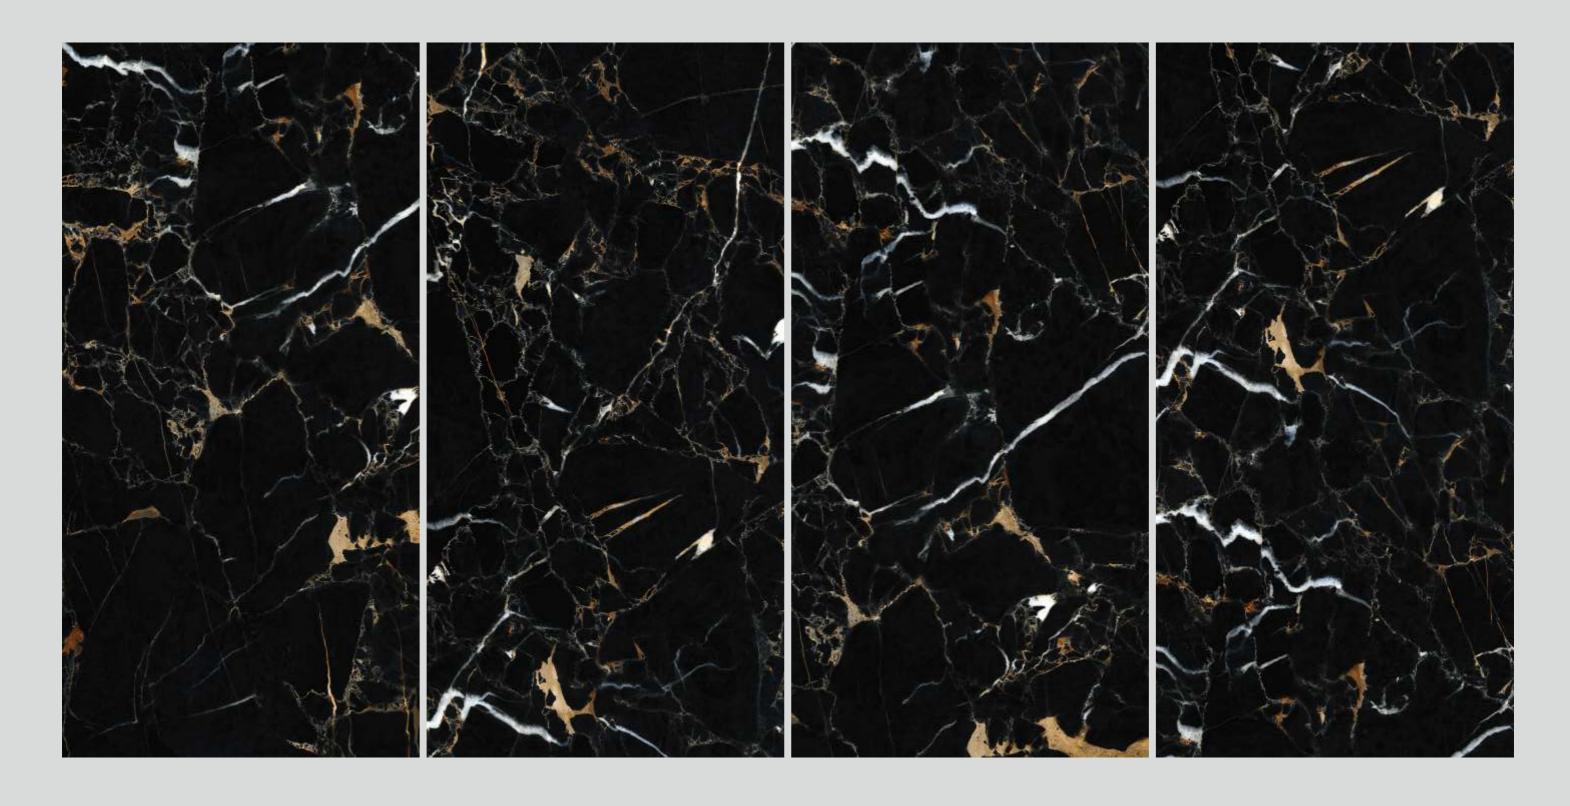

# BLACK MARQUINA

## BLACK MARQUINA

SIZE 600x 1200MM

Series HIGH GLOSSY

**BLACK MARQUINA** 