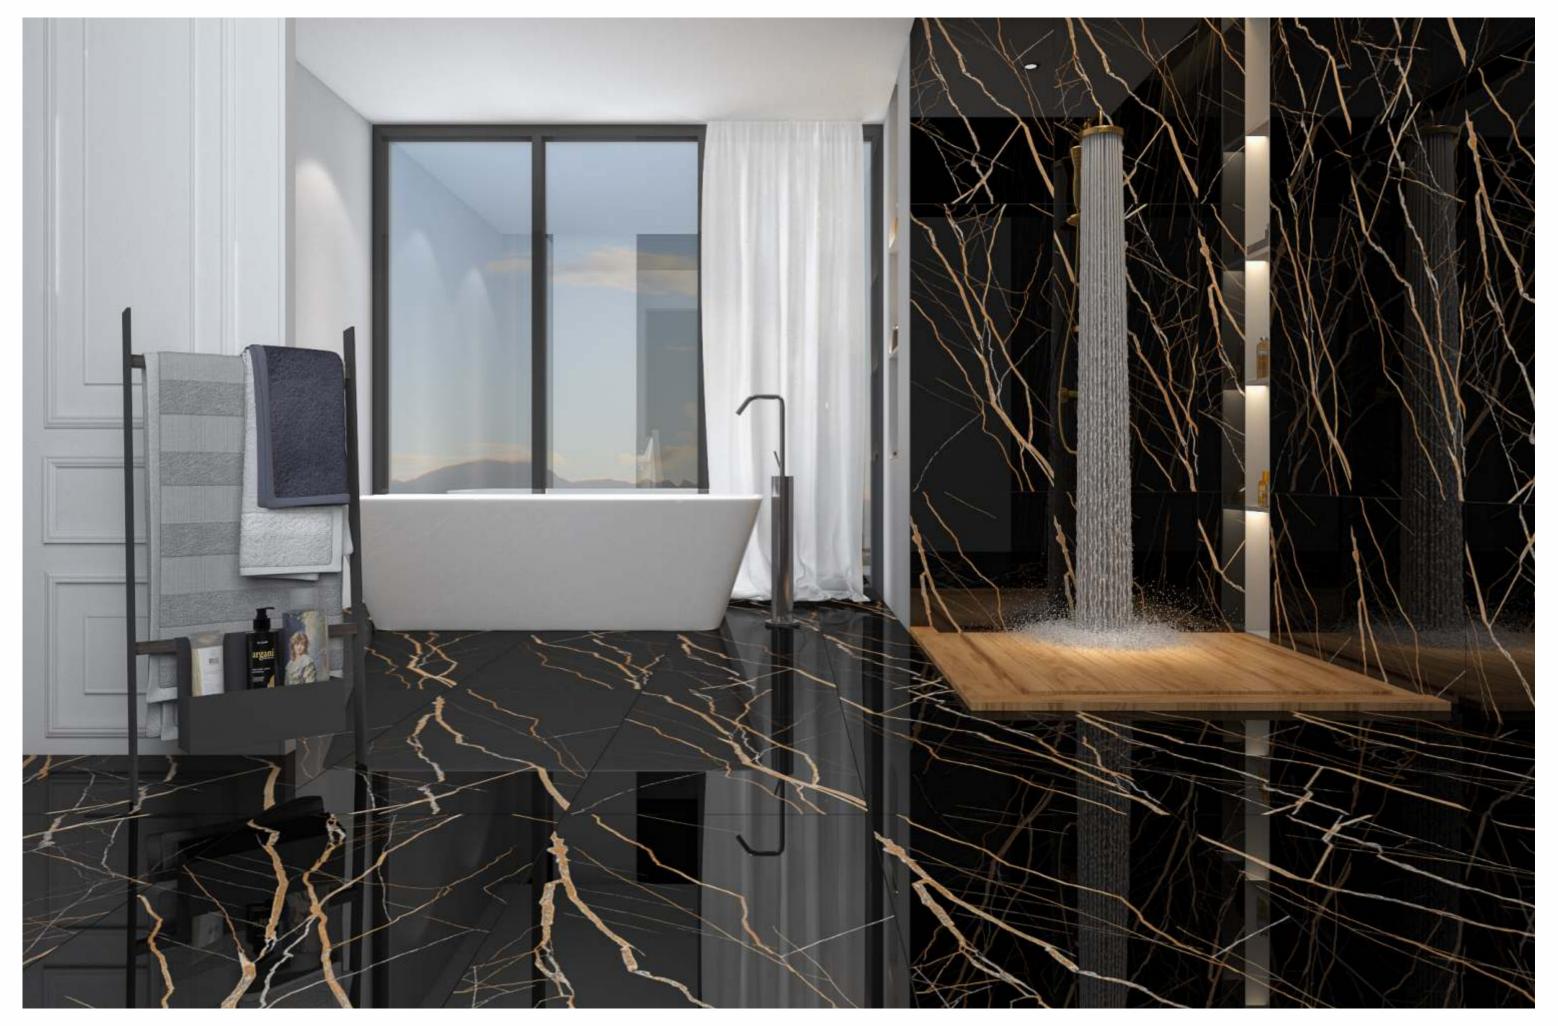

## Application

BEDROOM

DINING ROOM

BATHROOM

LIVING ROOM

## CHARCOAL BLACK

SIZE 600x 1200MM

Series HIGH GLOSSY

CHARCOAL BLACK