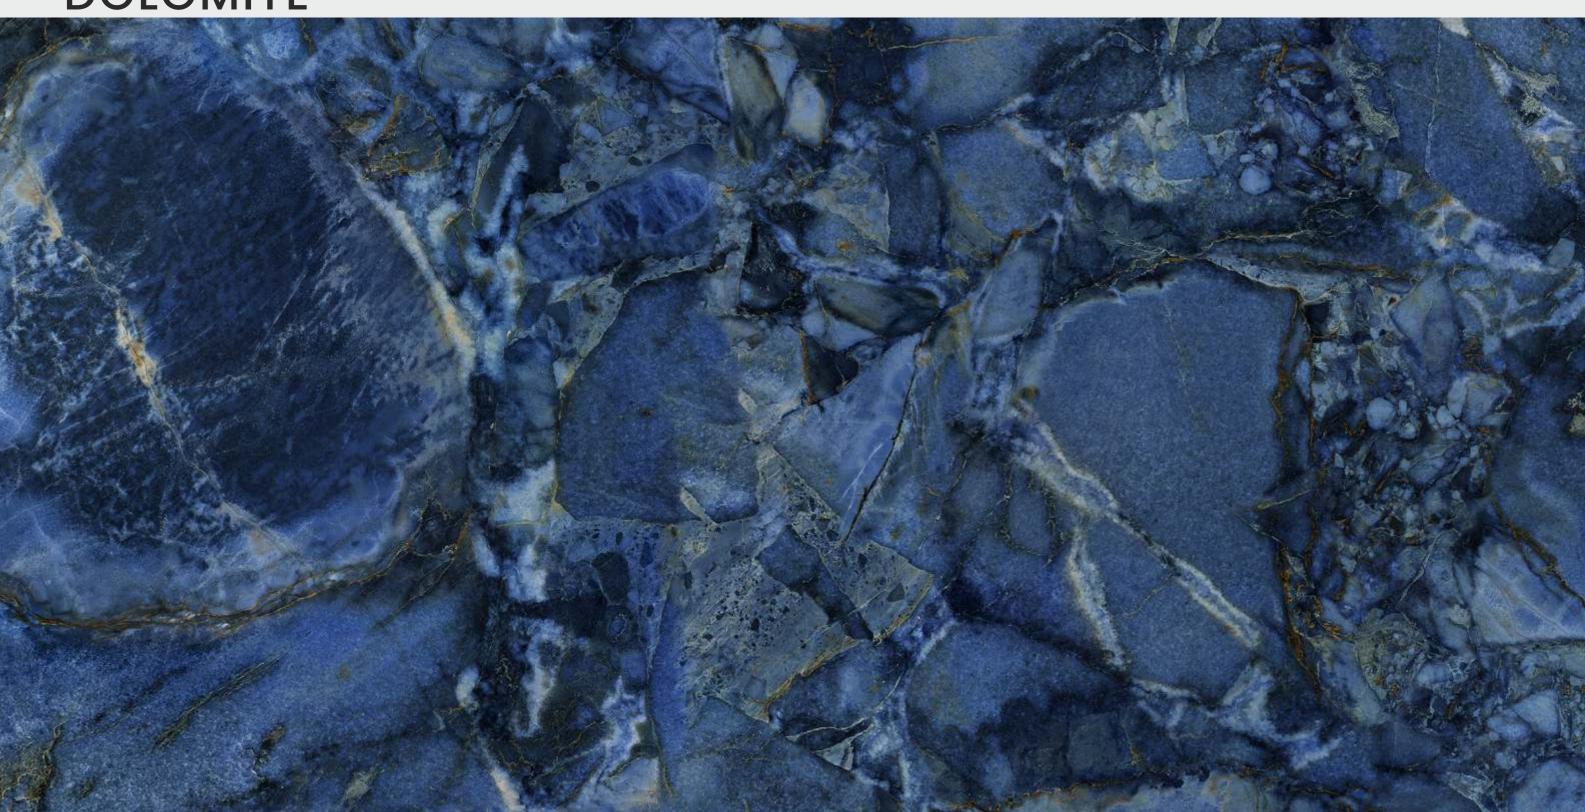

## DOLOMITE

## DOLOMITE

SIZE 600x 1200MM

Series HIGH GLOSSY

DOLOMITE

**LAMBERT** 