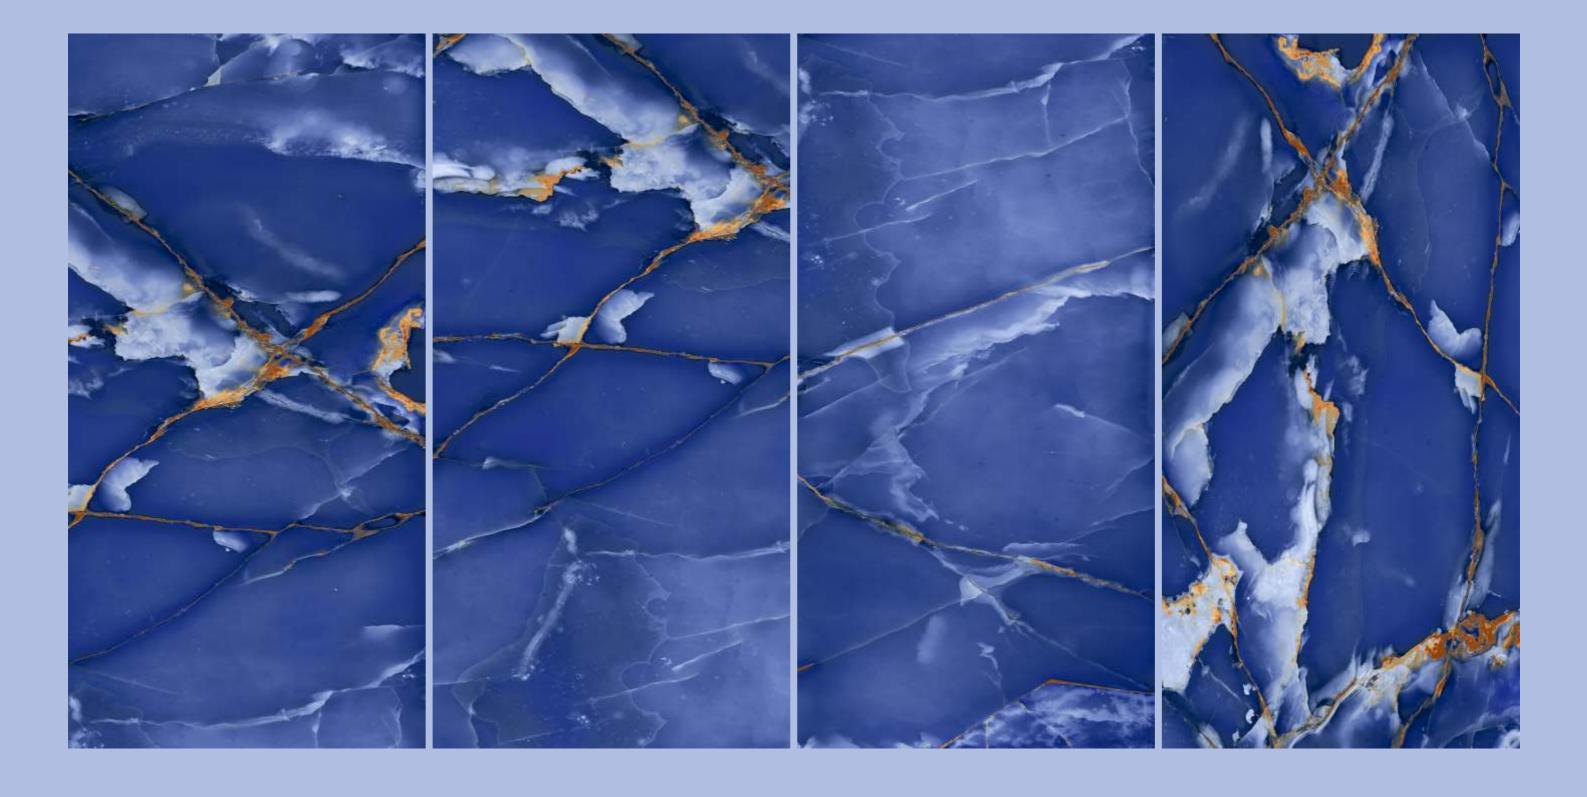

# LITHOS BLUE

## LITHOS BLUE

SIZE 600x 1200MM

Series HIGH GLOSSY

LITHOS BLUE

## QUINA BLUE

### QUINA BLUE

SIZE 600x 1200MM

Series HIGH GLOSSY

**QUINA BLUE** 