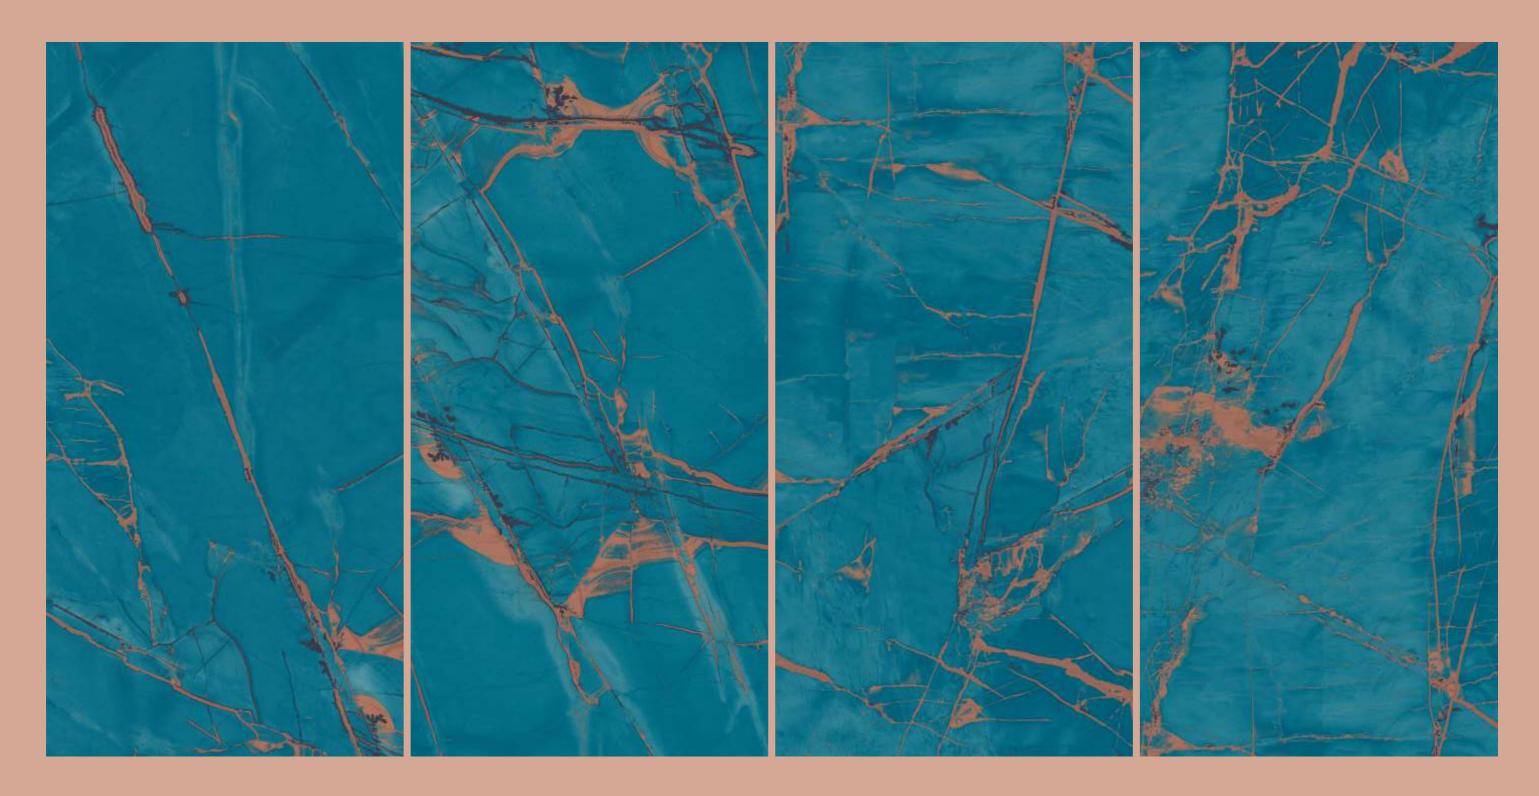

# JAZZ 5019 AQUA

| SIZE   |             |
|--------|-------------|
| 600x   | Series      |
| 1200MM | HIGH GLOSSY |

# JAZZ 5019 GREEN

| SIZE   |             |
|--------|-------------|
| 600x   | Series      |
| 1200MM | HIGH GLOSSY |

JAZZ 5019 GREEN

| SIZE   |             |
|--------|-------------|
| 600x   | Series      |
| 1200MM | HIGH GLOSSY |