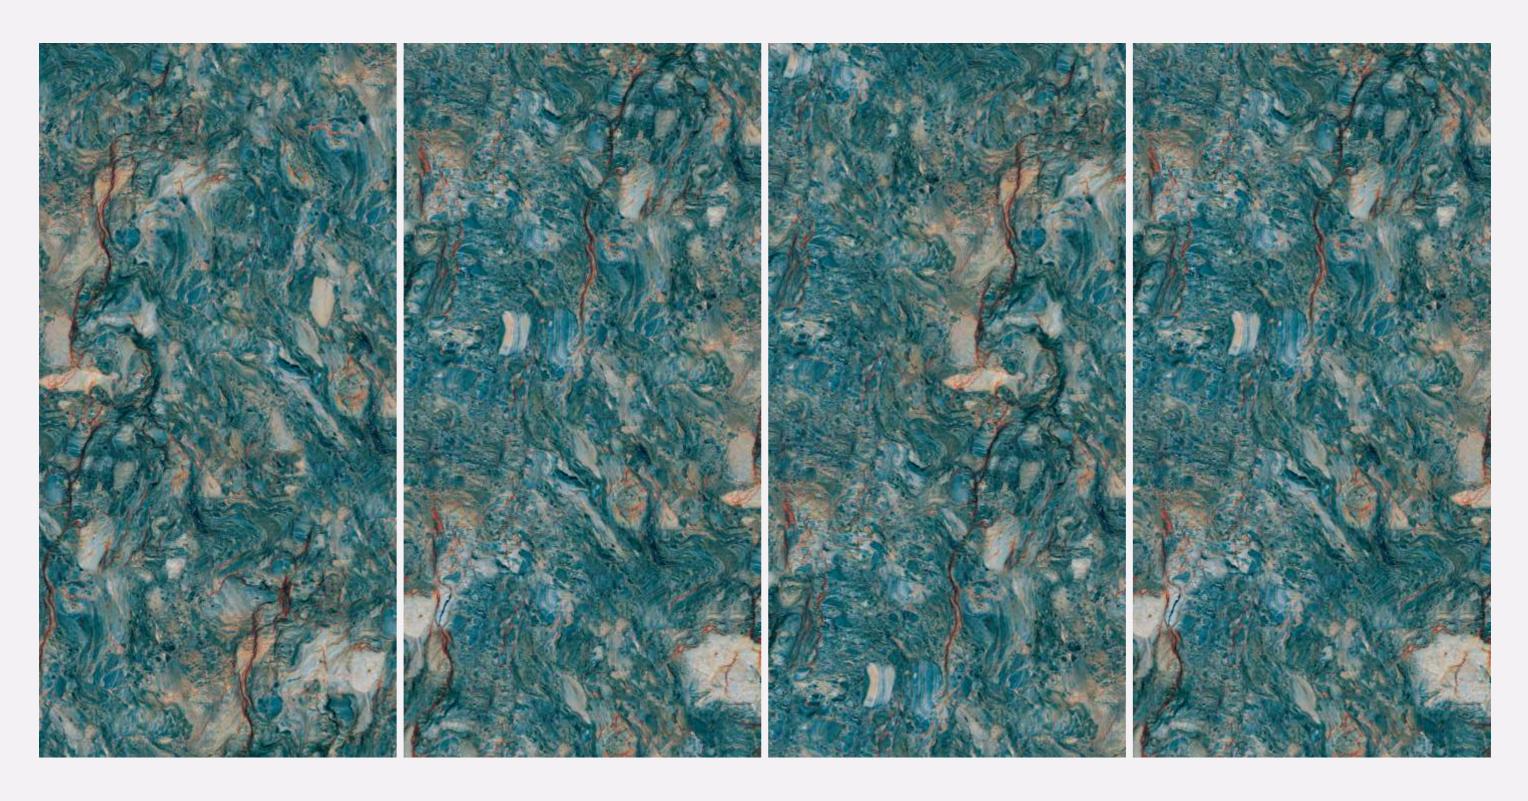

# JAZZ 5024 TEAL

| SIZE   |             |
|--------|-------------|
| 600x   | Series      |
| 1200MM | HIGH GLOSSY |

| SIZE   |             |
|--------|-------------|
| 600x   | Series      |
| 1200MM | HIGH GLOSSY |