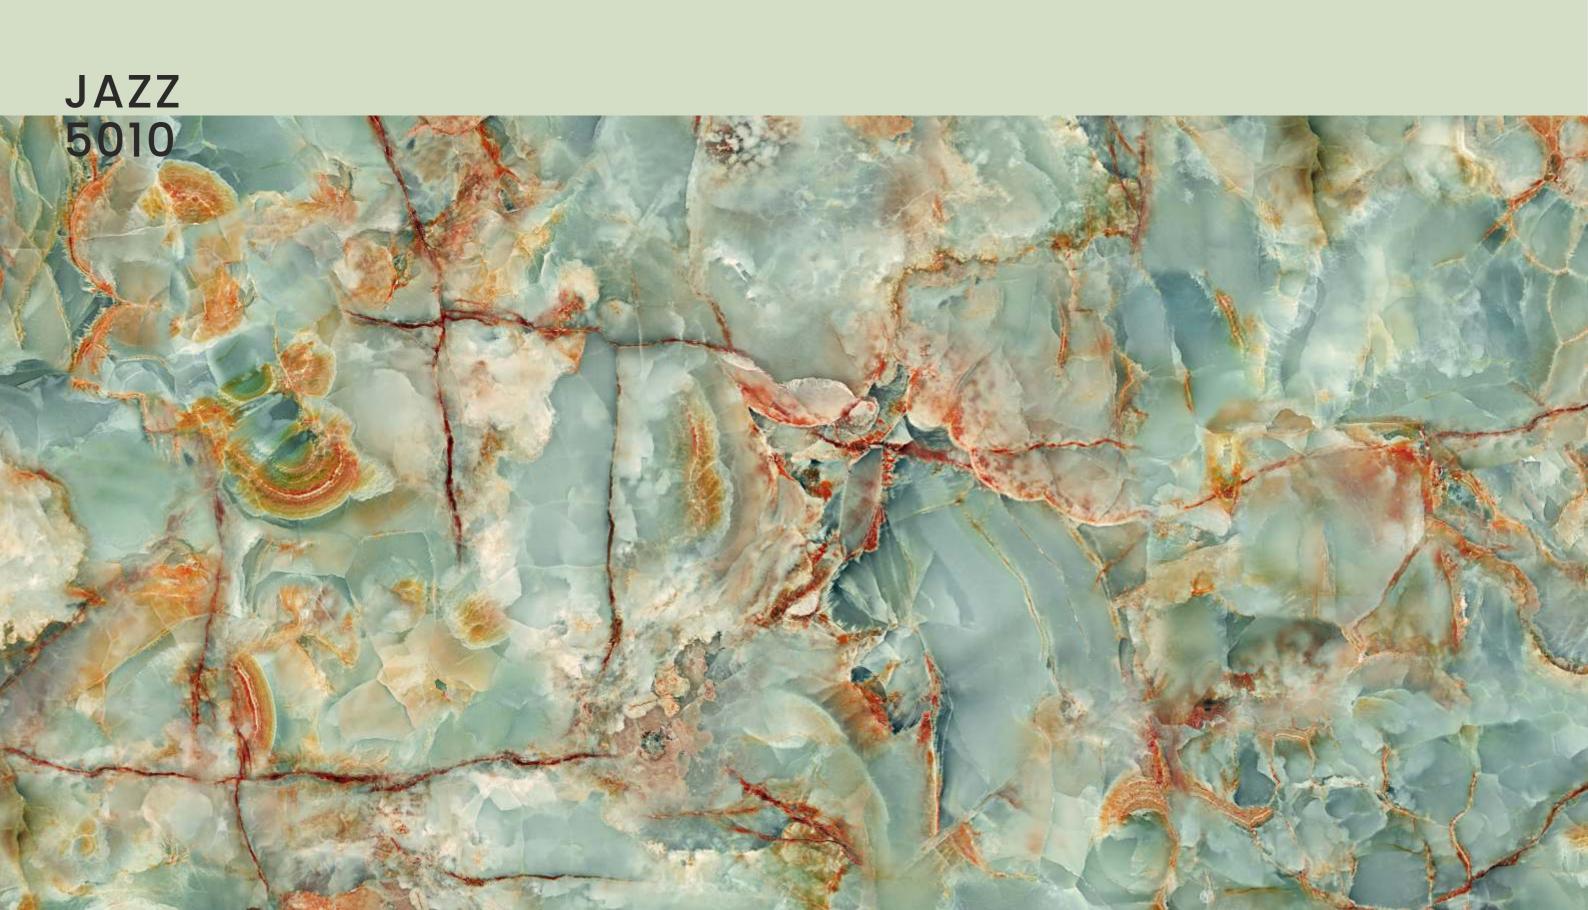

#### 600X1200MM

# SERIES

| SIZE   |             |
|--------|-------------|
| 600x   | Series      |
| 1200MM | HIGH GLOSSY |

| SIZE   |             |
|--------|-------------|
| 600x   | Series      |
| 1200MM | HIGH GLOSSY |