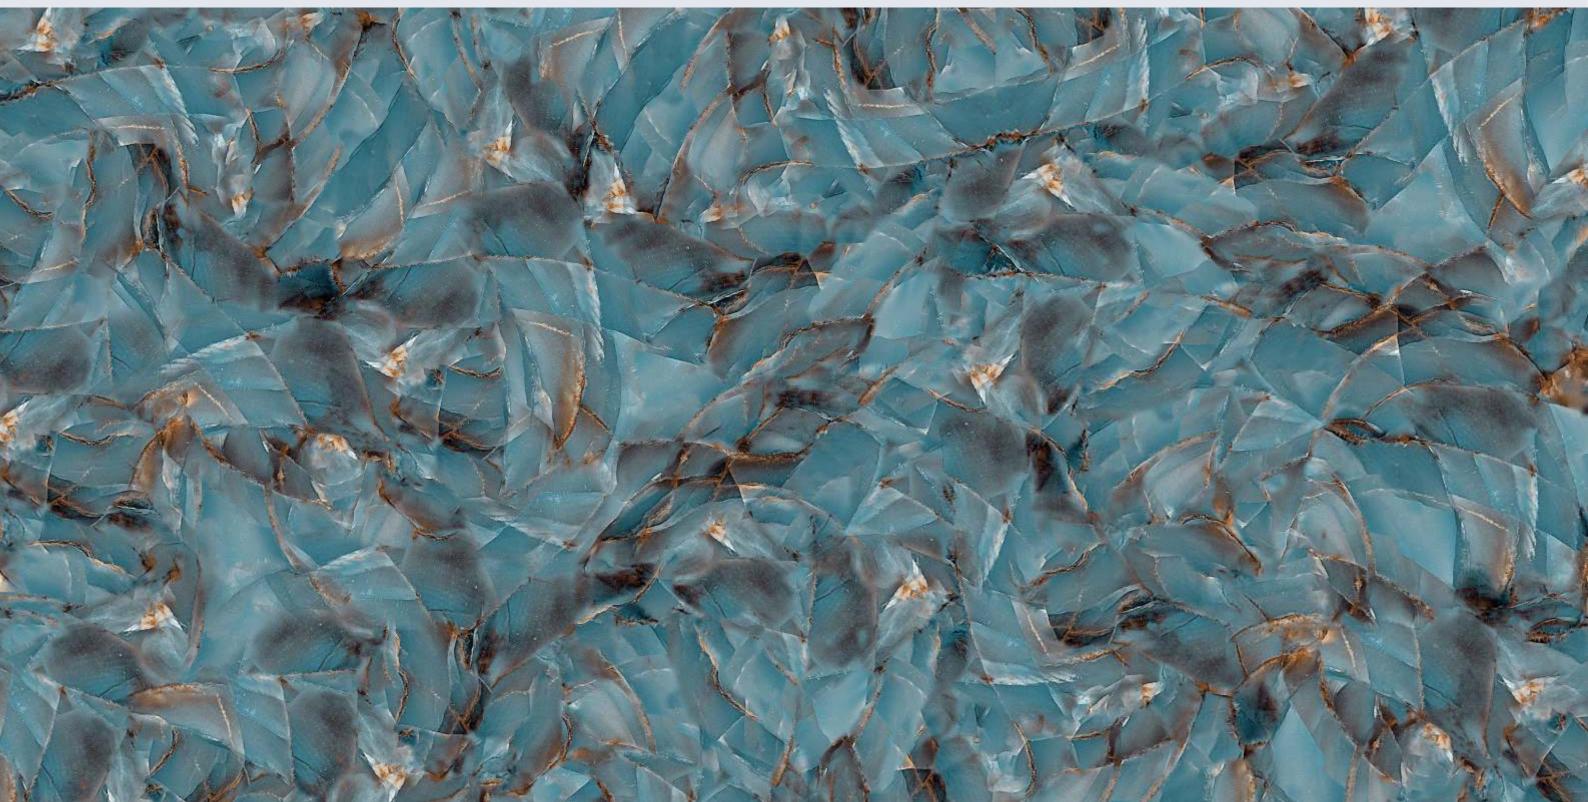

# JAZZ 5019 AQUA

| SIZE   |             |
|--------|-------------|
| 600x   | Series      |
| 1200MM | HIGH GLOSSY |