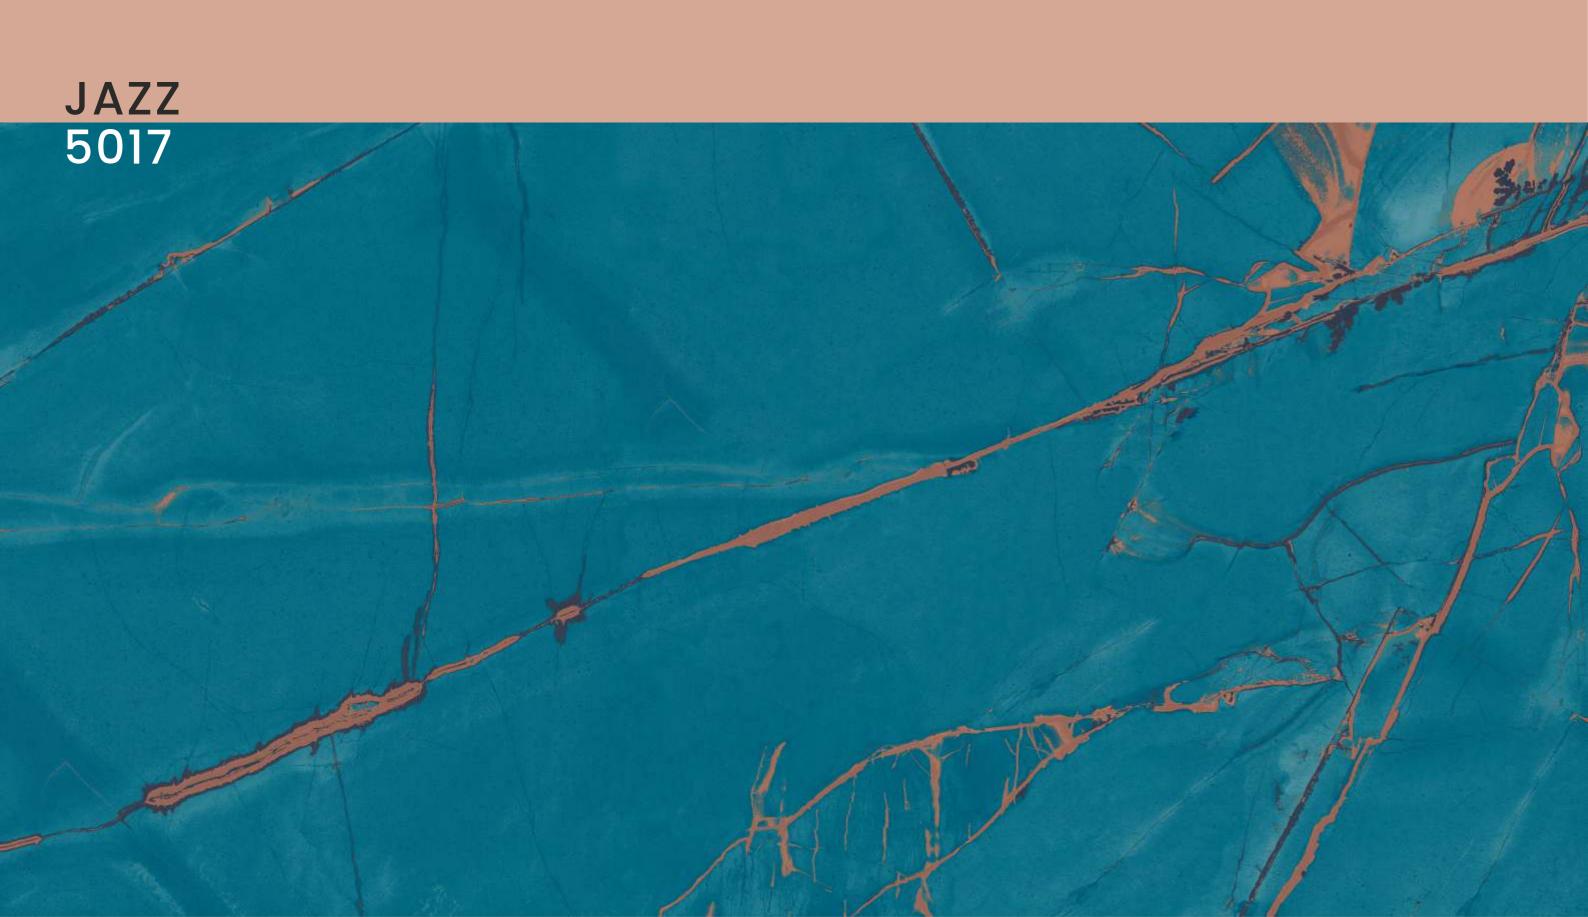

# JAZZ 5019 AQUA

| SIZE   |             |
|--------|-------------|
| 600x   | Series      |
| 1200MM | HIGH GLOSSY |