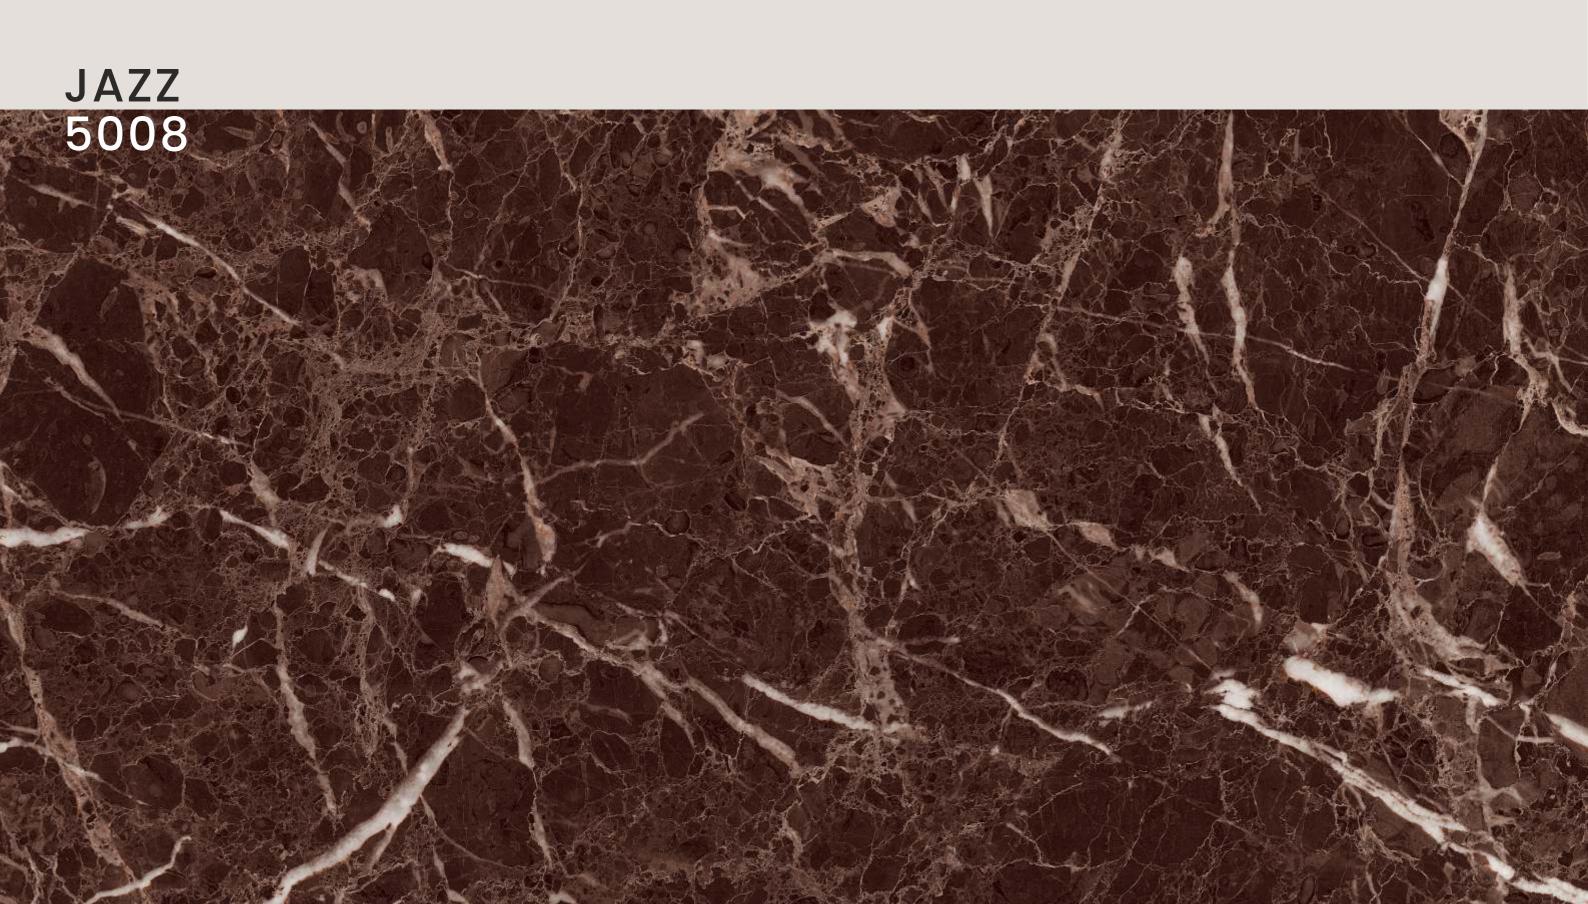

JAZZ 5020

| SIZE   |             |
|--------|-------------|
| 600x   | Series      |
| 1200MM | HIGH GLOSSY |

| SIZE   |             |
|--------|-------------|
| 600x   | Series      |
| 1200MM | HIGH GLOSSY |