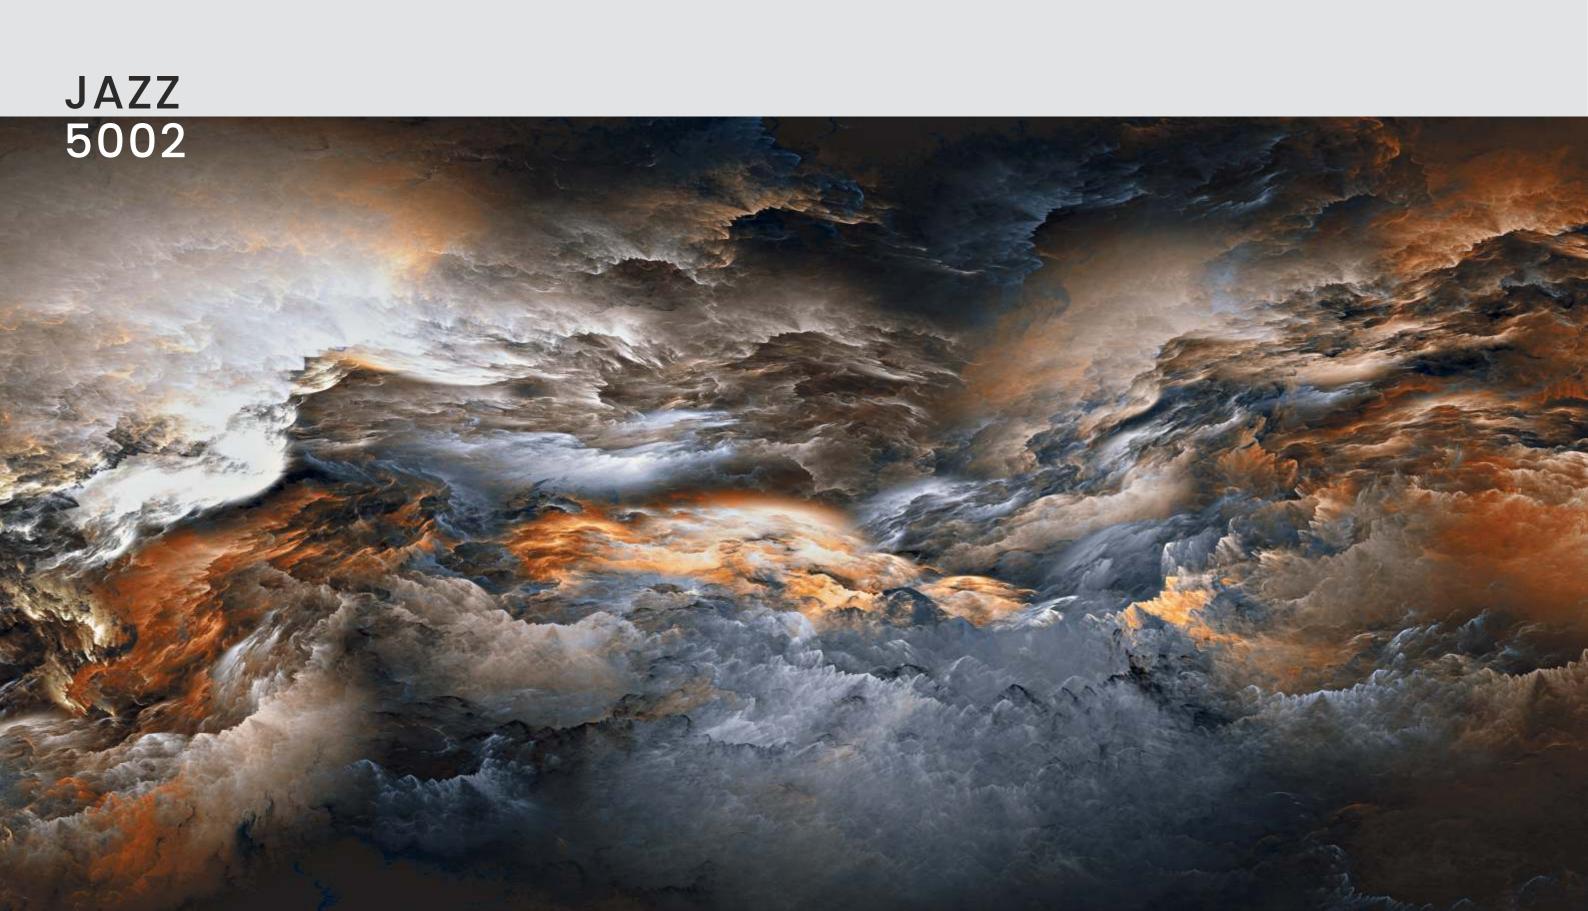

#### 600X1200MM

# SERIES

| SIZE   |             |
|--------|-------------|
| 600x   | Series      |
| 1200MM | HIGH GLOSSY |

| SIZE   |             |
|--------|-------------|
| 600x   | Series      |
| 1200MM | HIGH GLOSSY |