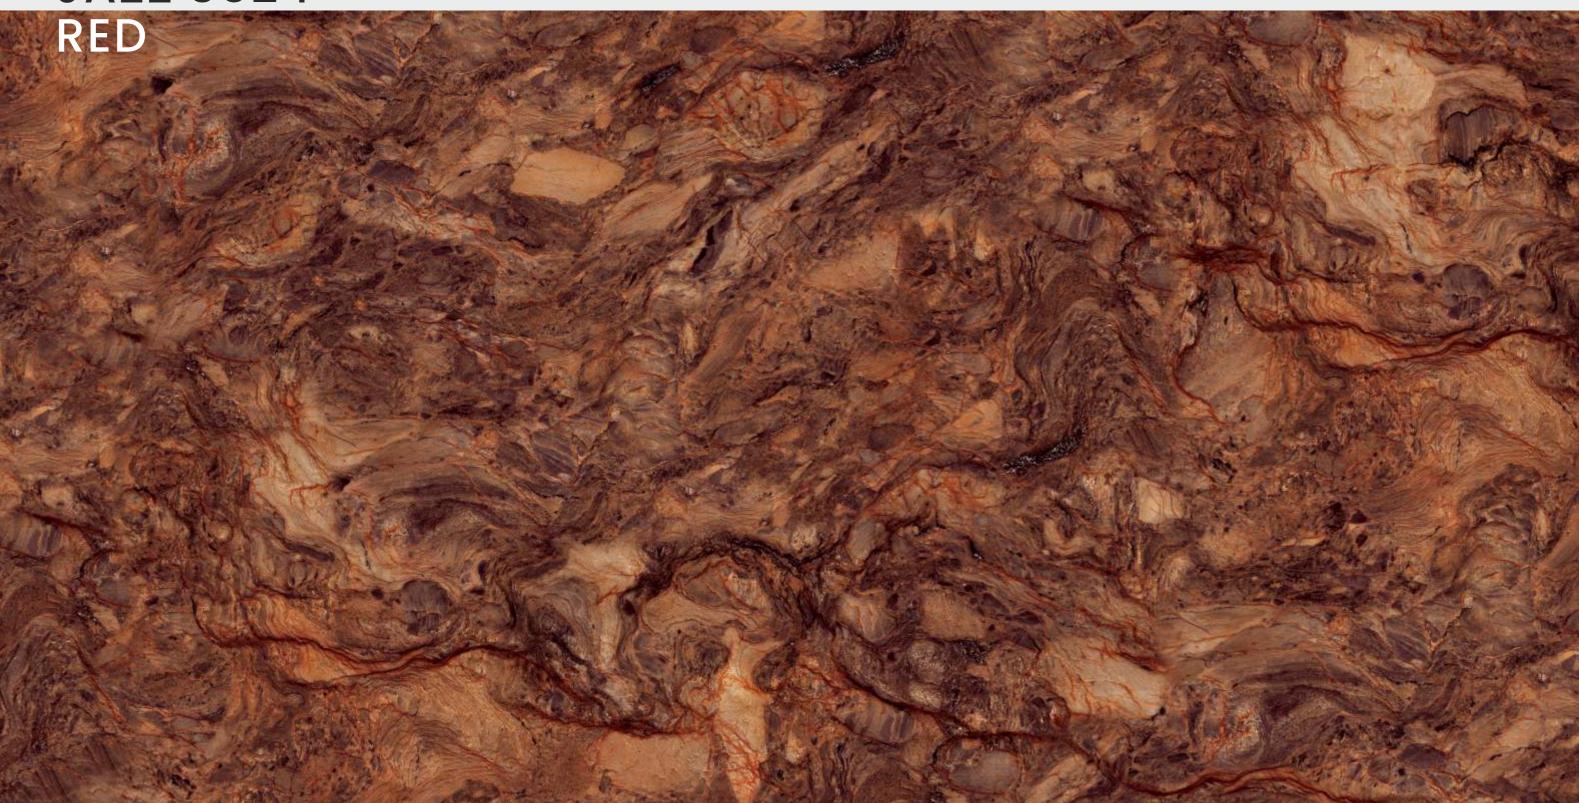

## **JAZZ 5024** RED

| SIZE   |             |
|--------|-------------|
| 600x   | Series      |
| 1200MM | HIGH GLOSSY |