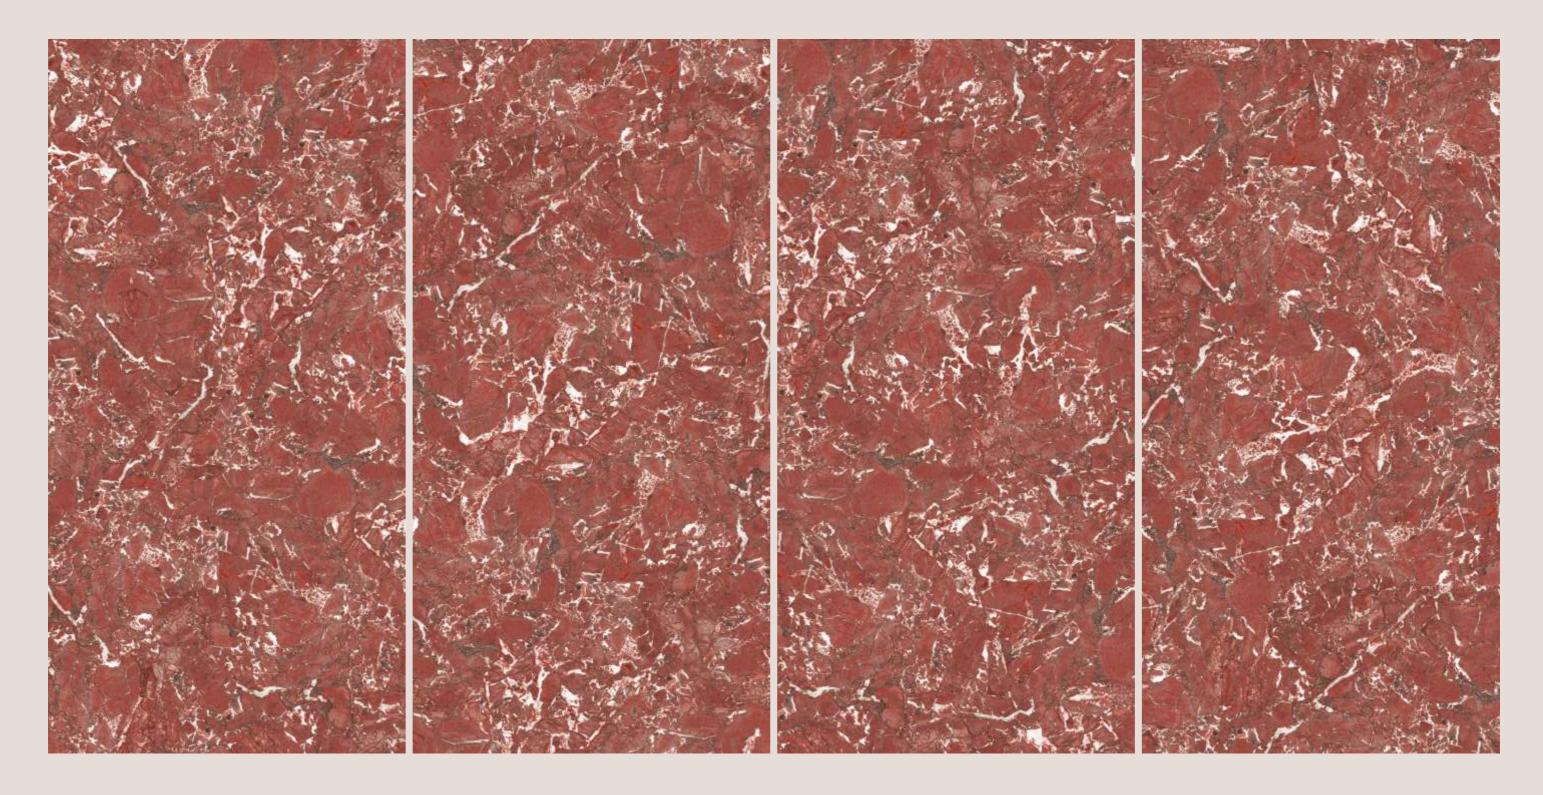

#### 600X1200MM

# SERIES

| SIZE   |             |
|--------|-------------|
| 600x   | Series      |
| 1200MM | HIGH GLOSSY |

| SIZE   |             |
|--------|-------------|
| 600x   | Series      |
| 1200MM | HIGH GLOSSY |