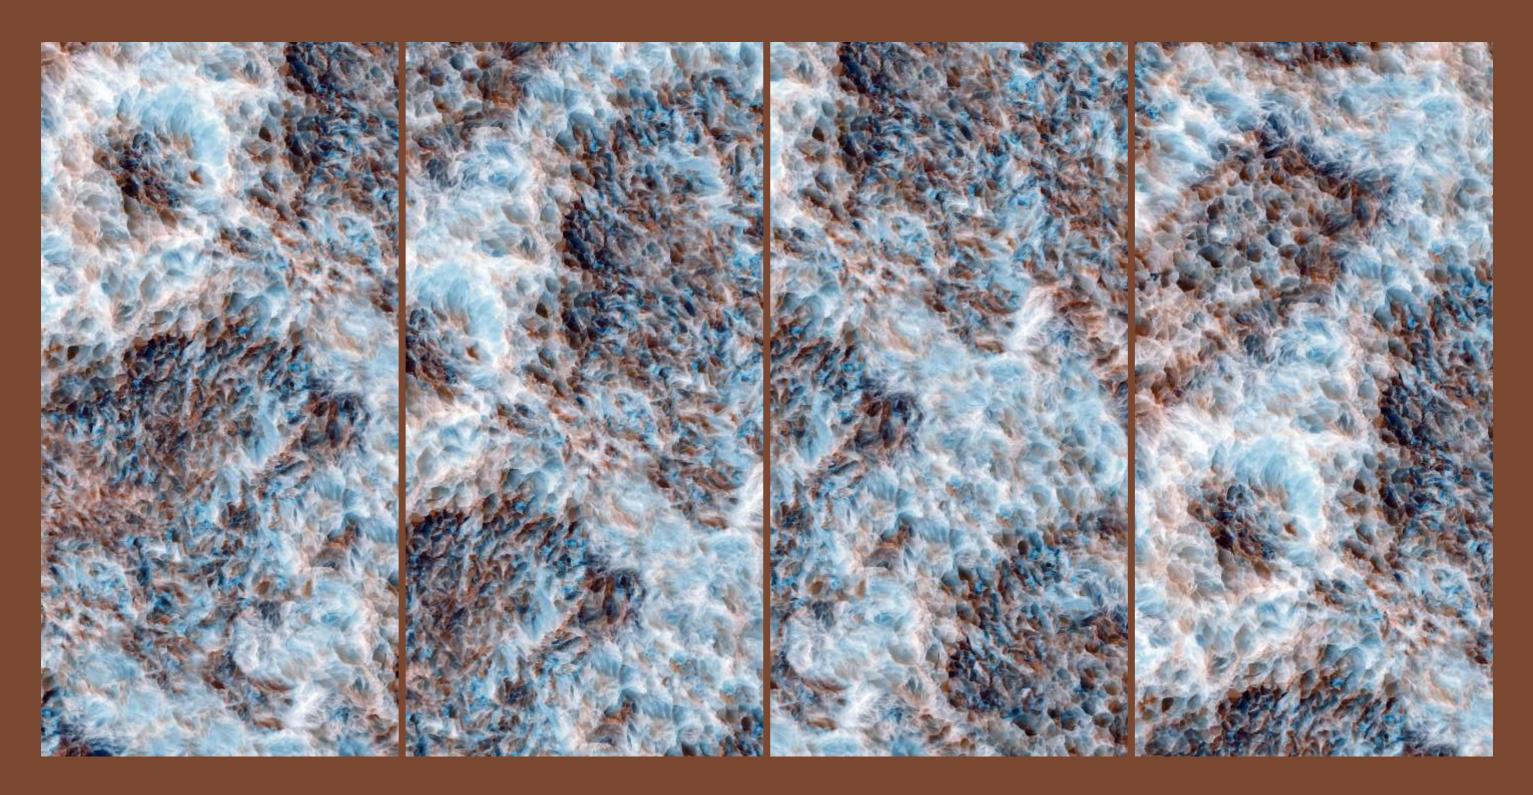

#### 600X1200MM

# SERIES

| SIZE   |             |
|--------|-------------|
| 600x   | Series      |
| 1200MM | HIGH GLOSSY |

| SIZE   |             |
|--------|-------------|
| 600x   | Series      |
| 1200MM | HIGH GLOSSY |