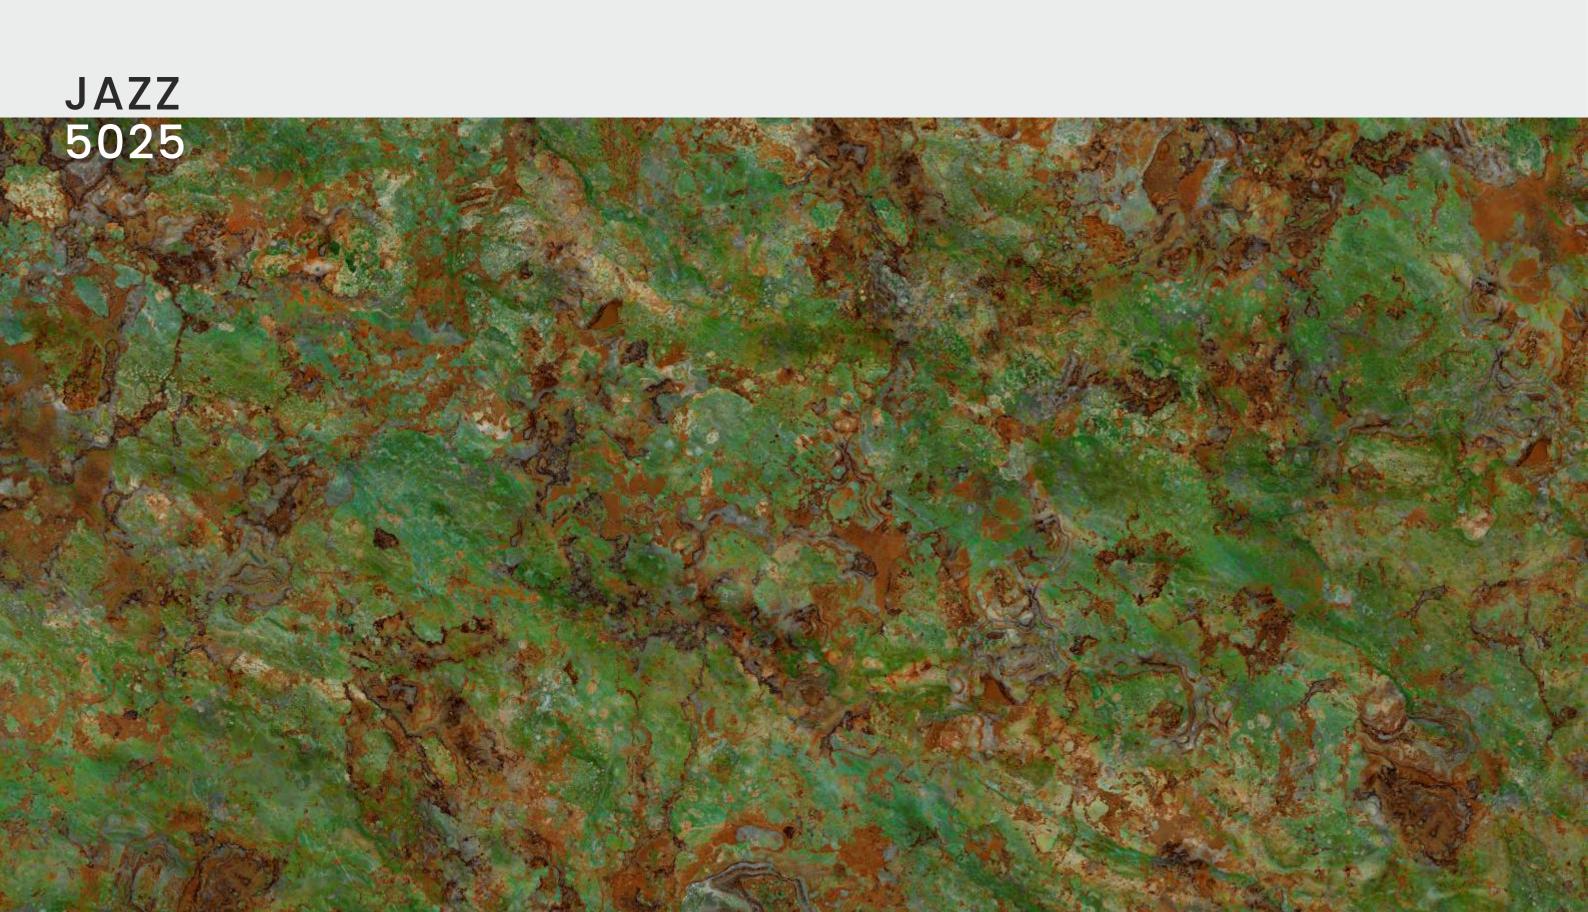

JAZZ 5020

| SIZE   |             |
|--------|-------------|
| 600x   | Series      |
| 1200MM | HIGH GLOSSY |

| SIZE   |             |
|--------|-------------|
| 600x   | Series      |
| 1200MM | HIGH GLOSSY |