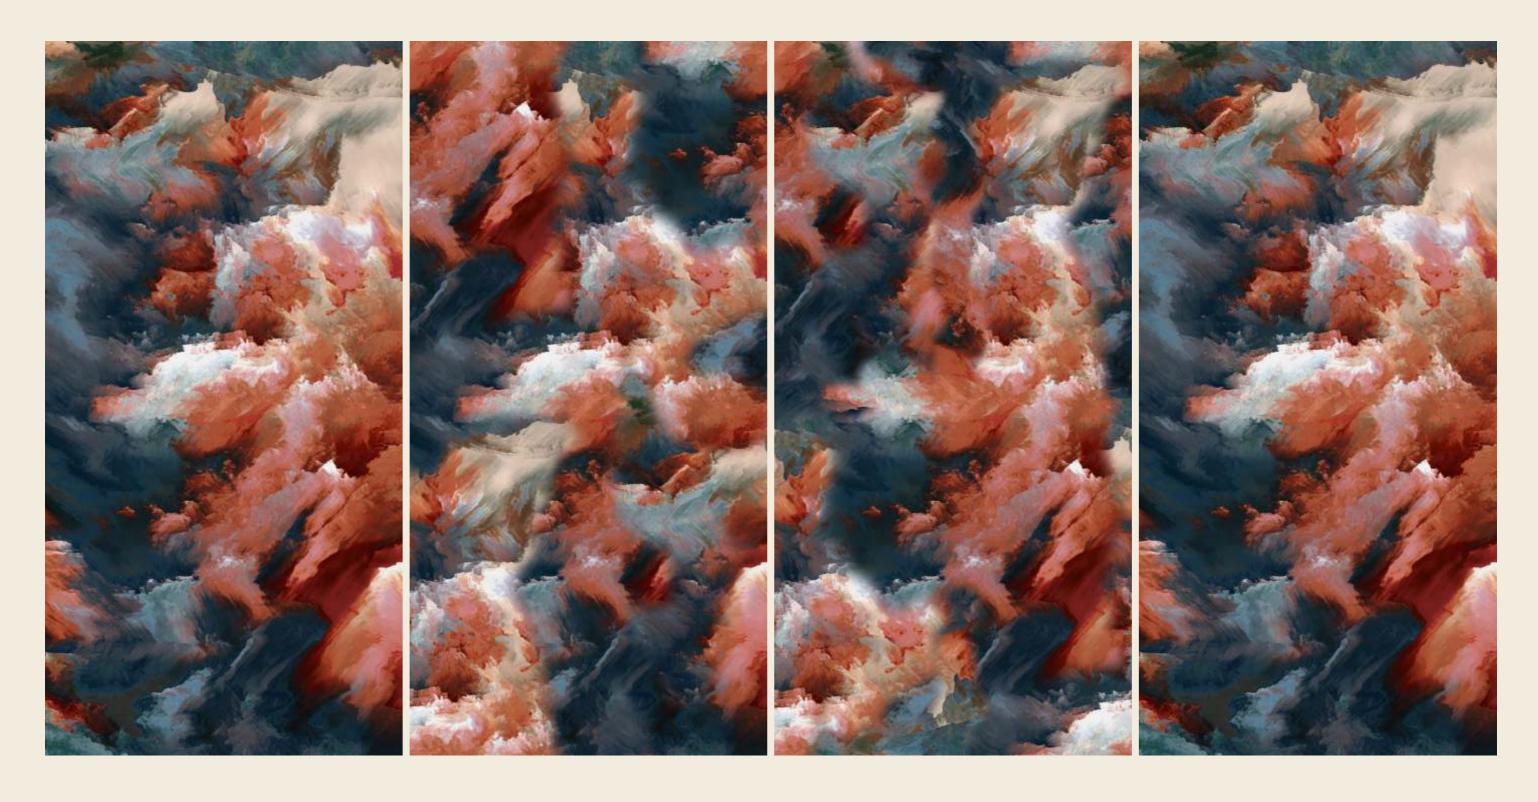

# SERIES

| SIZE   |             |
|--------|-------------|
| 600x   | Series      |
| 1200MM | HIGH GLOSSY |

| SIZE   |             |
|--------|-------------|
| 600x   | Series      |
| 1200MM | HIGH GLOSSY |