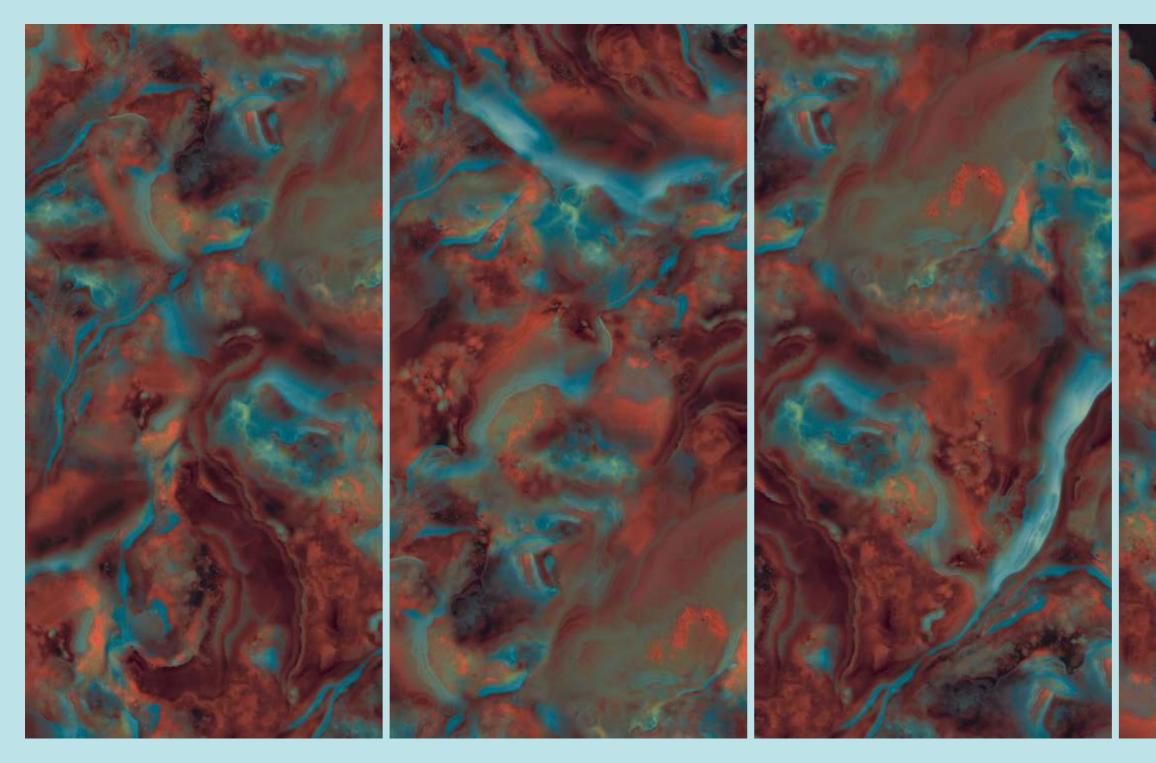

#### 600X1200MM

# SERIES

| SIZE   |             |
|--------|-------------|
| 600x   | Series      |
| 1200MM | HIGH GLOSSY |

| SIZE   |             |
|--------|-------------|
| 600x   | Series      |
| 1200MM | HIGH GLOSSY |