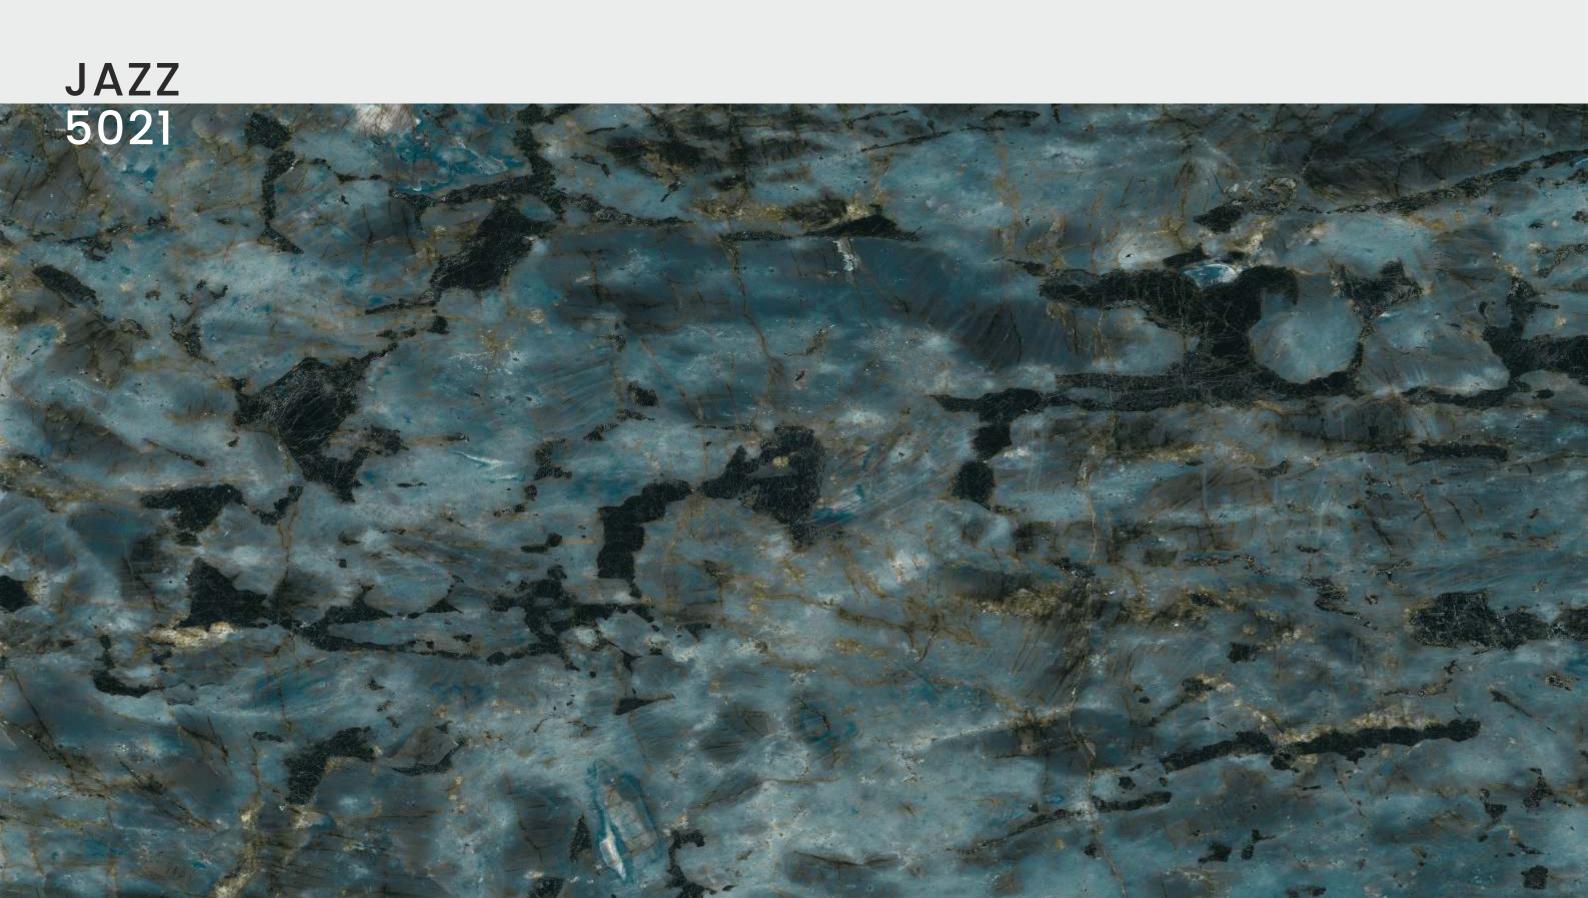

JAZZ 5020

| SIZE   |             |
|--------|-------------|
| 600x   | Series      |
| 1200MM | HIGH GLOSSY |

| SIZE   |             |
|--------|-------------|
| 600x   | Series      |
| 1200MM | HIGH GLOSSY |