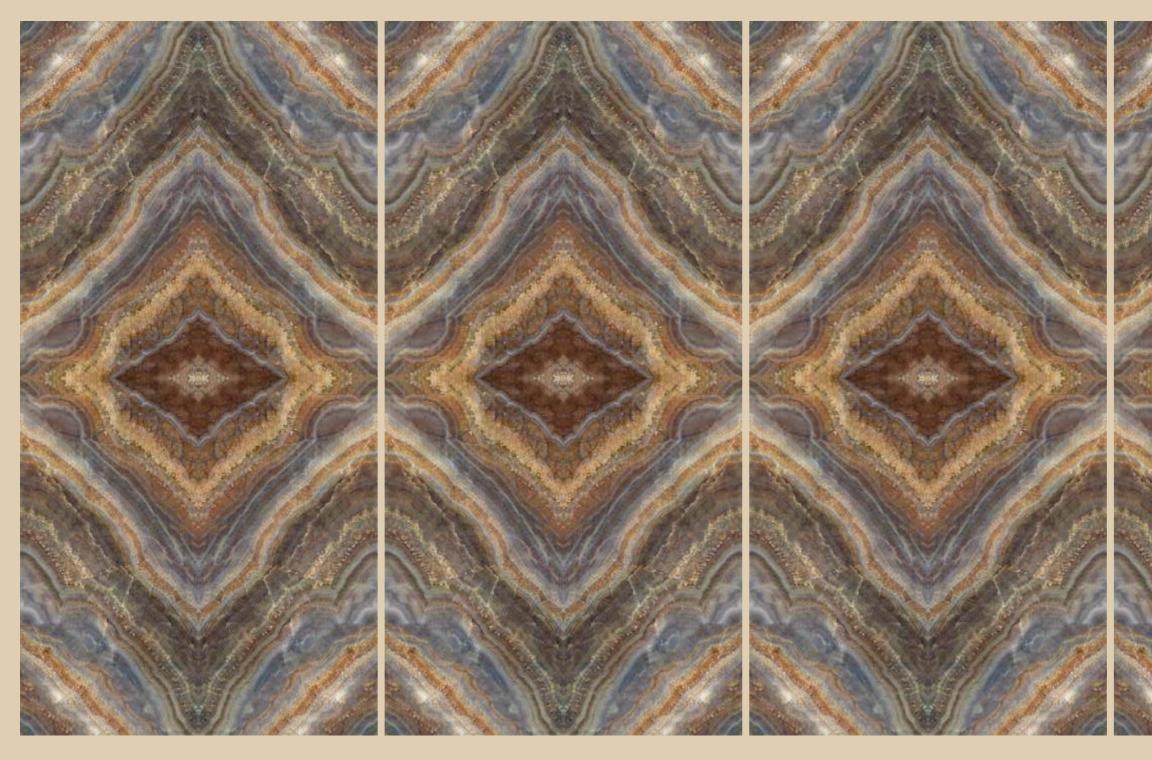

JAZZ 5020

| SIZE   |             |
|--------|-------------|
| 600x   | Series      |
| 1200MM | HIGH GLOSSY |

| SIZE   |             |
|--------|-------------|
| 600x   | Series      |
| 1200MM | HIGH GLOSSY |