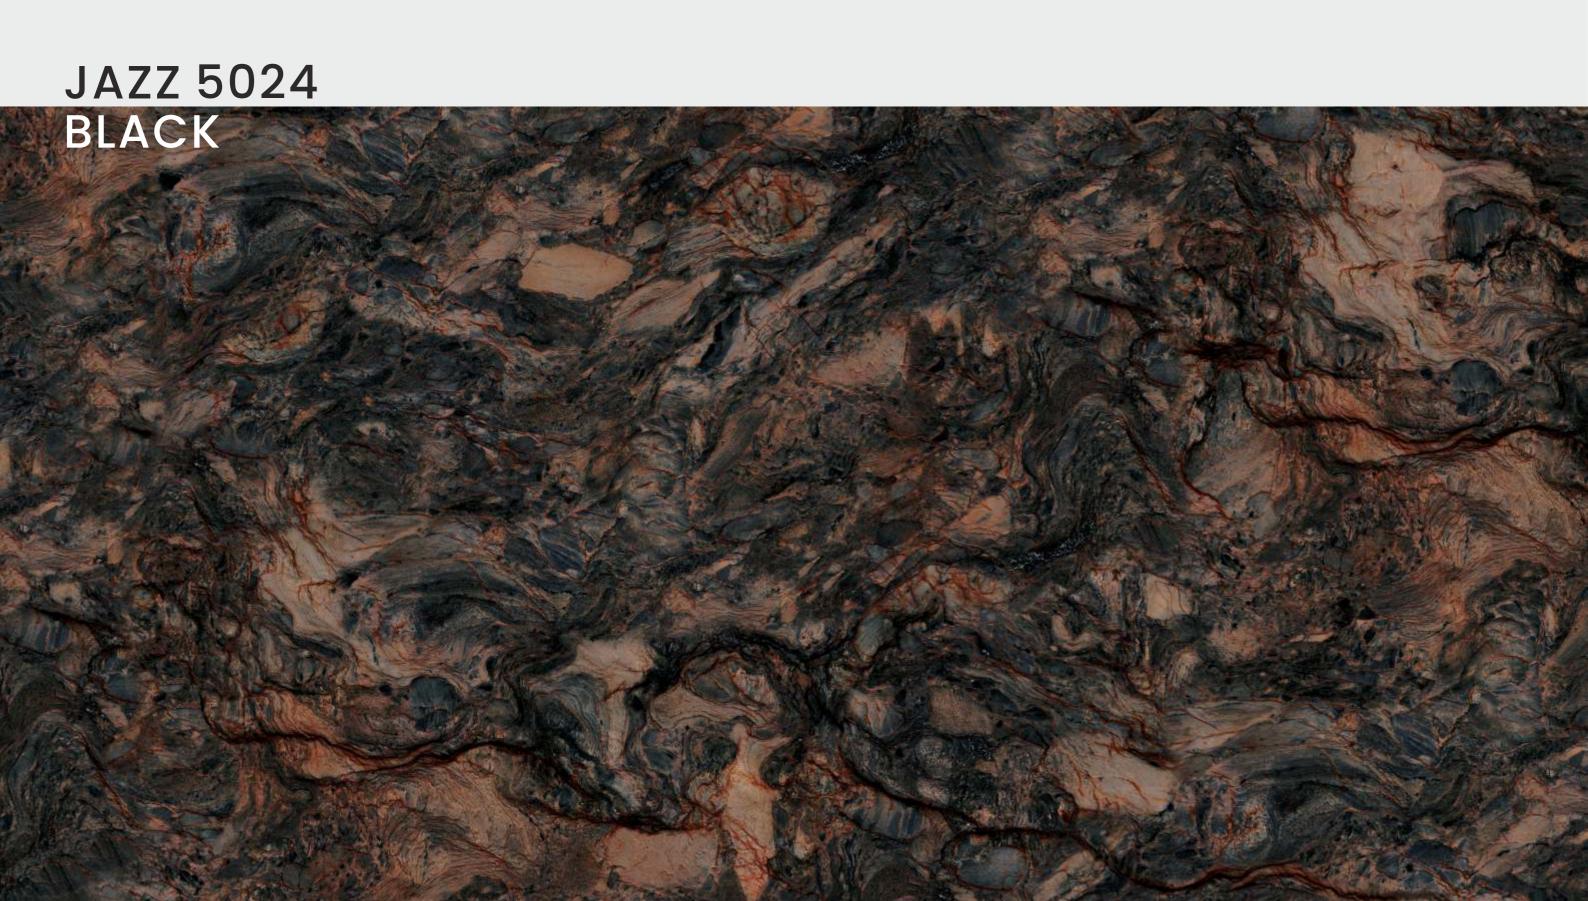

## JAZZ 5024 BLACK

| SIZE   |             |
|--------|-------------|
| 600x   | Series      |
| 1200MM | HIGH GLOSSY |