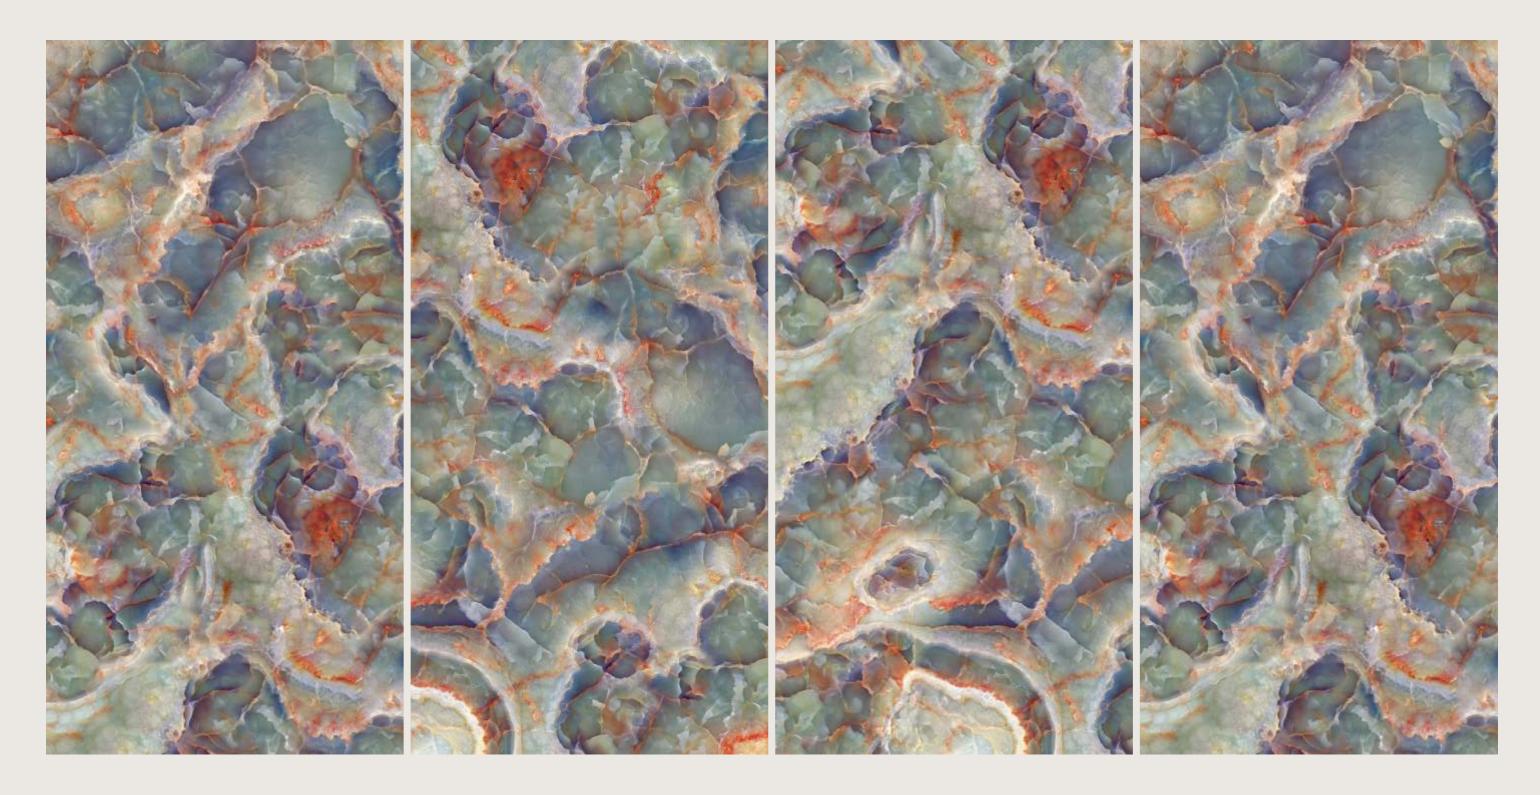

JAZZ 5020

| SIZE   |             |
|--------|-------------|
| 600x   | Series      |
| 1200MM | HIGH GLOSSY |

| SIZE   |             |
|--------|-------------|
| 600x   | Series      |
| 1200MM | HIGH GLOSSY |