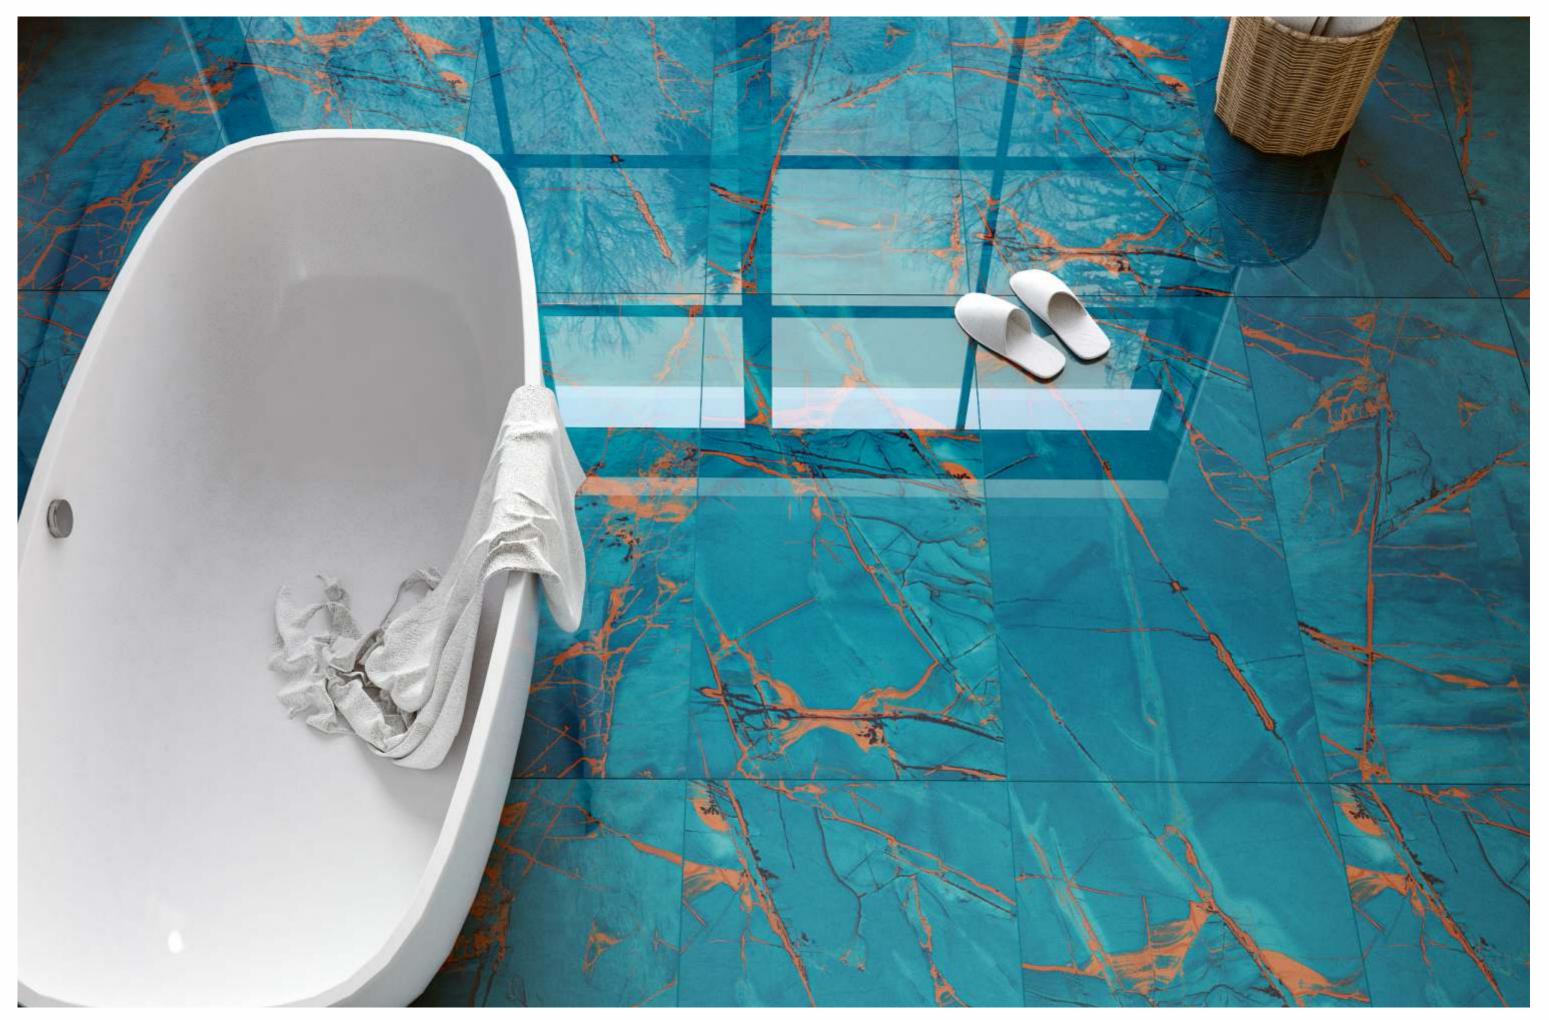

# JAZZ 5019 AQUA

| SIZE   |             |
|--------|-------------|
| 600x   | Series      |
| 1200MM | HIGH GLOSSY |

#### Application

BEDROOM

DINING ROOM

BATHROOM

KITCHEN