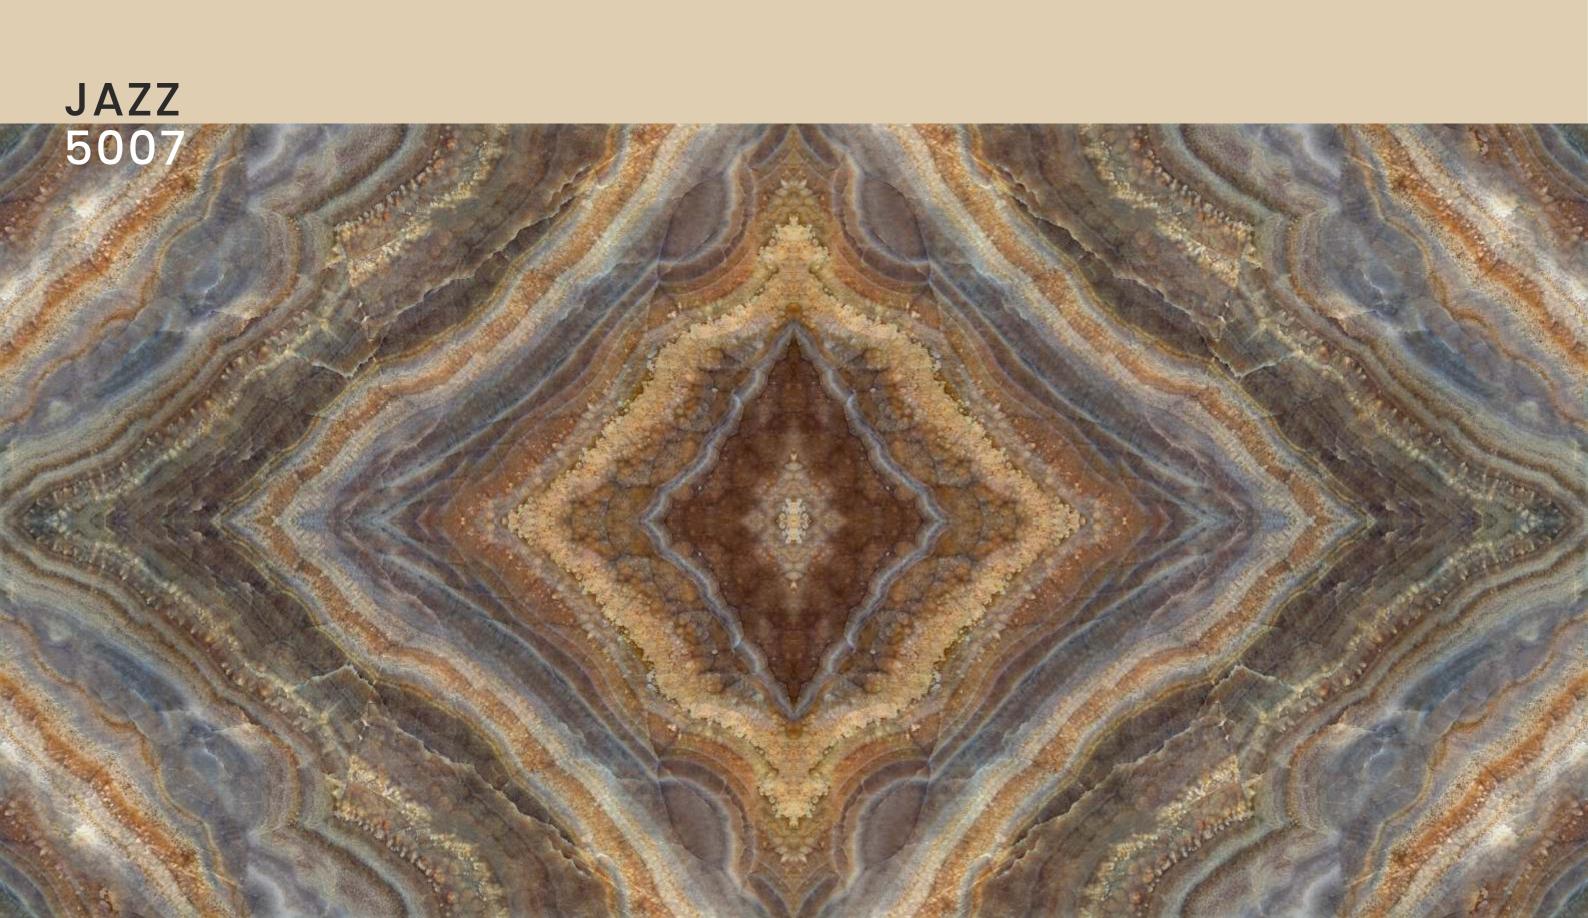

JAZZ 5020

| SIZE   |             |
|--------|-------------|
| 600x   | Series      |
| 1200MM | HIGH GLOSSY |

| SIZE   |             |
|--------|-------------|
| 600x   | Series      |
| 1200MM | HIGH GLOSSY |