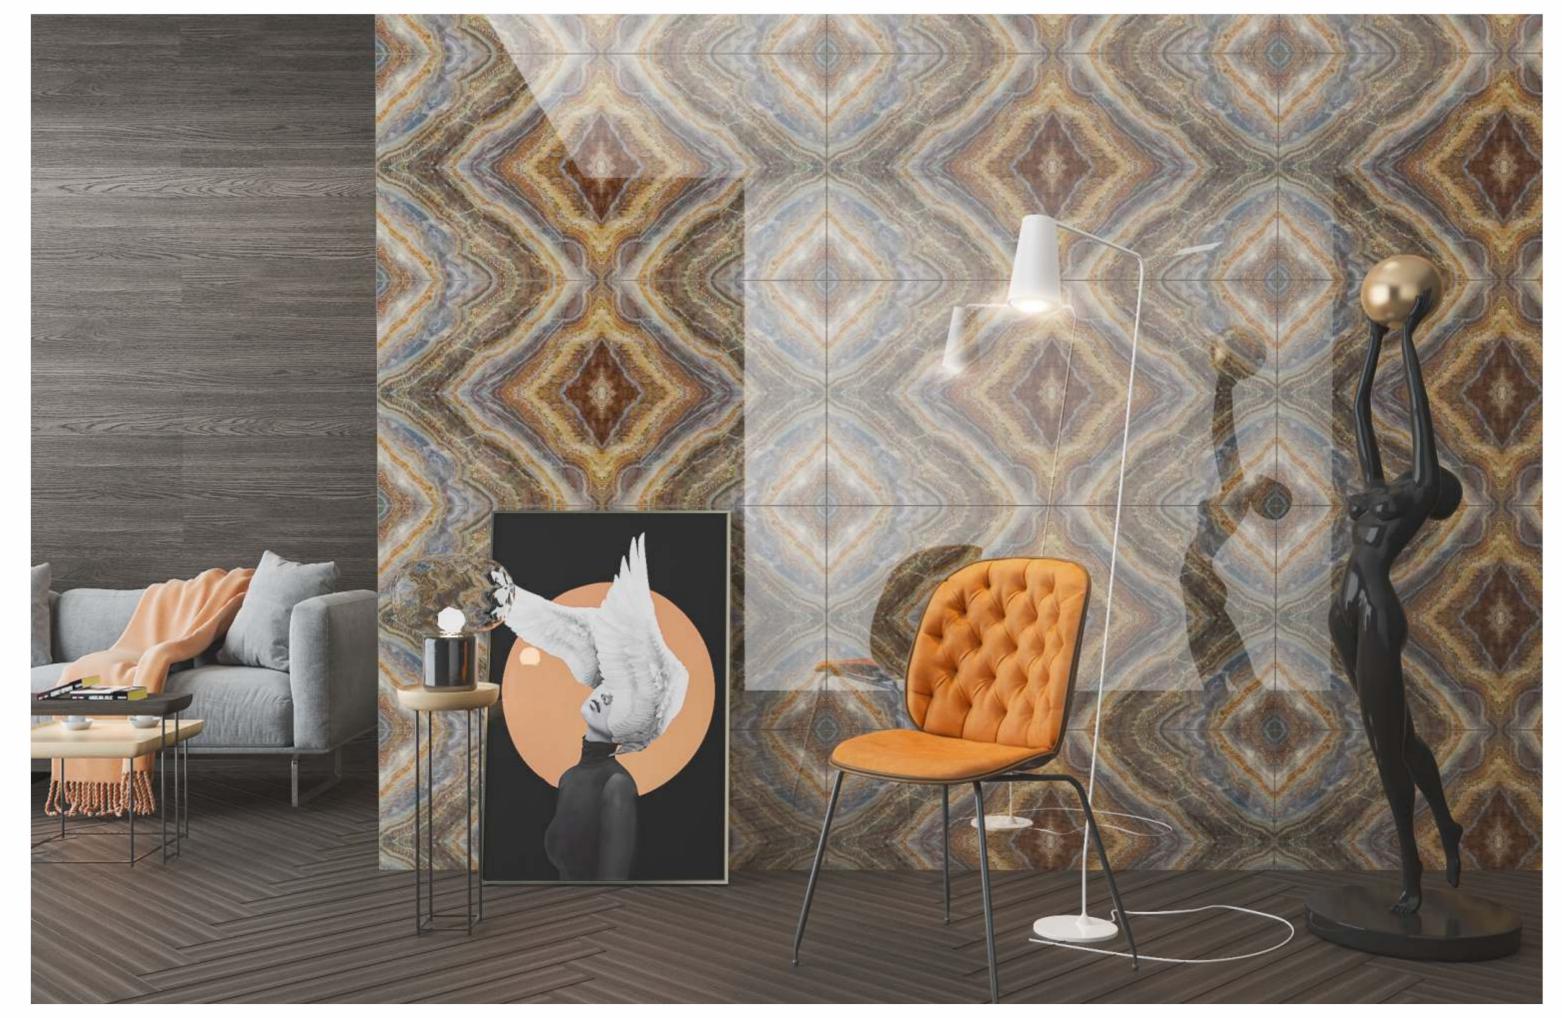

# let me INTRO DUCE

you to the strong and gentle soul of stone

SUPER HIGH GLOSSY — 600x1200MM —

#### 600X1200MM