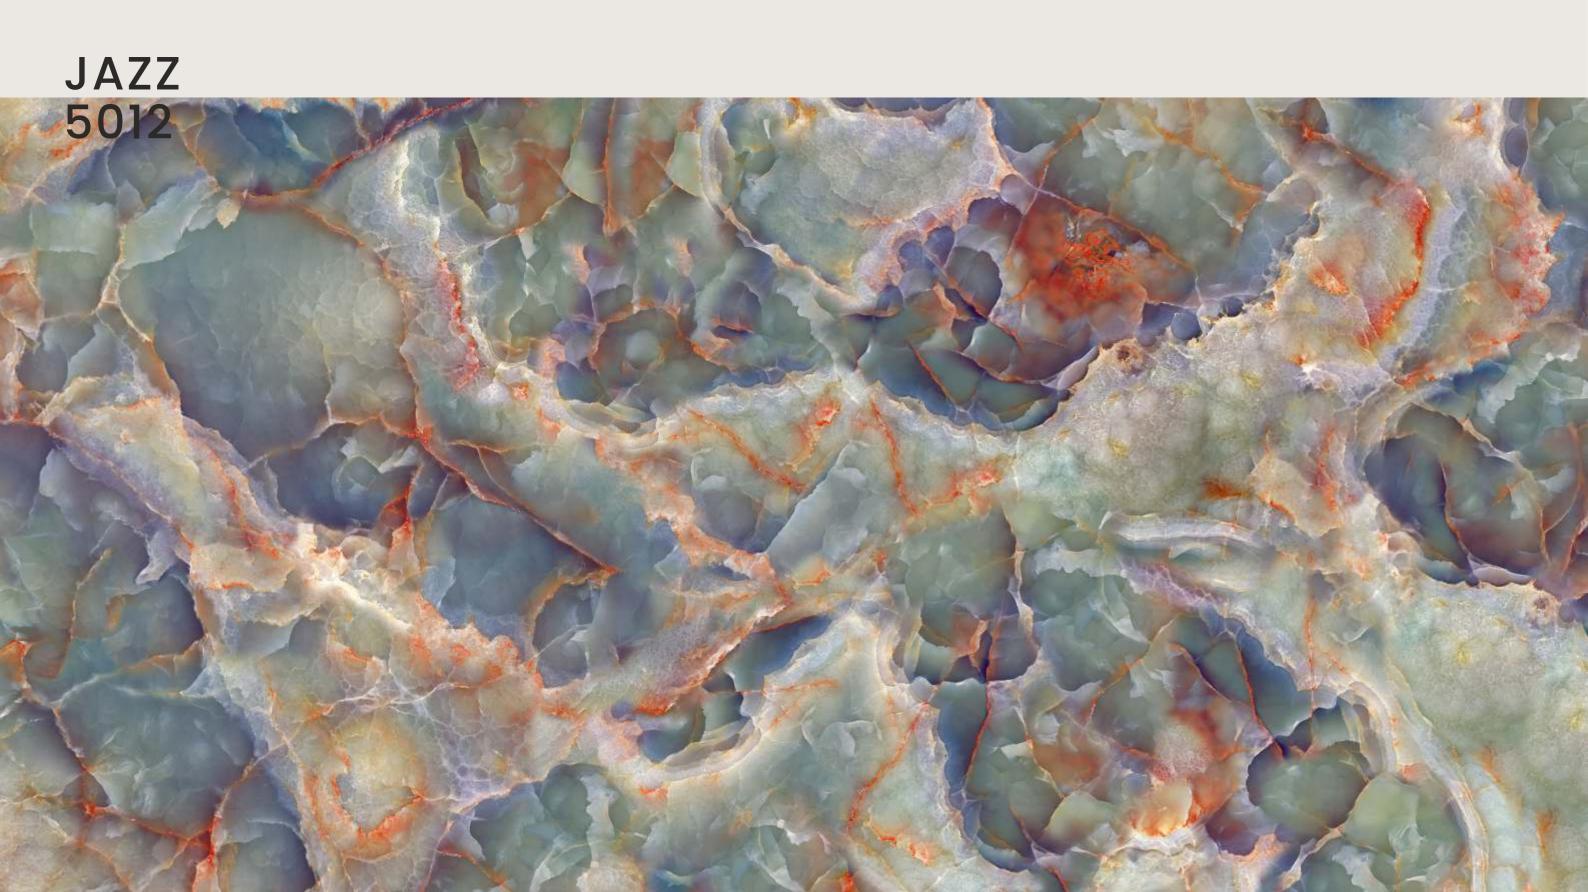

JAZZ 5020

| SIZE   |             |
|--------|-------------|
| 600x   | Series      |
| 1200MM | HIGH GLOSSY |

| SIZE   |             |
|--------|-------------|
| 600x   | Series      |
| 1200MM | HIGH GLOSSY |