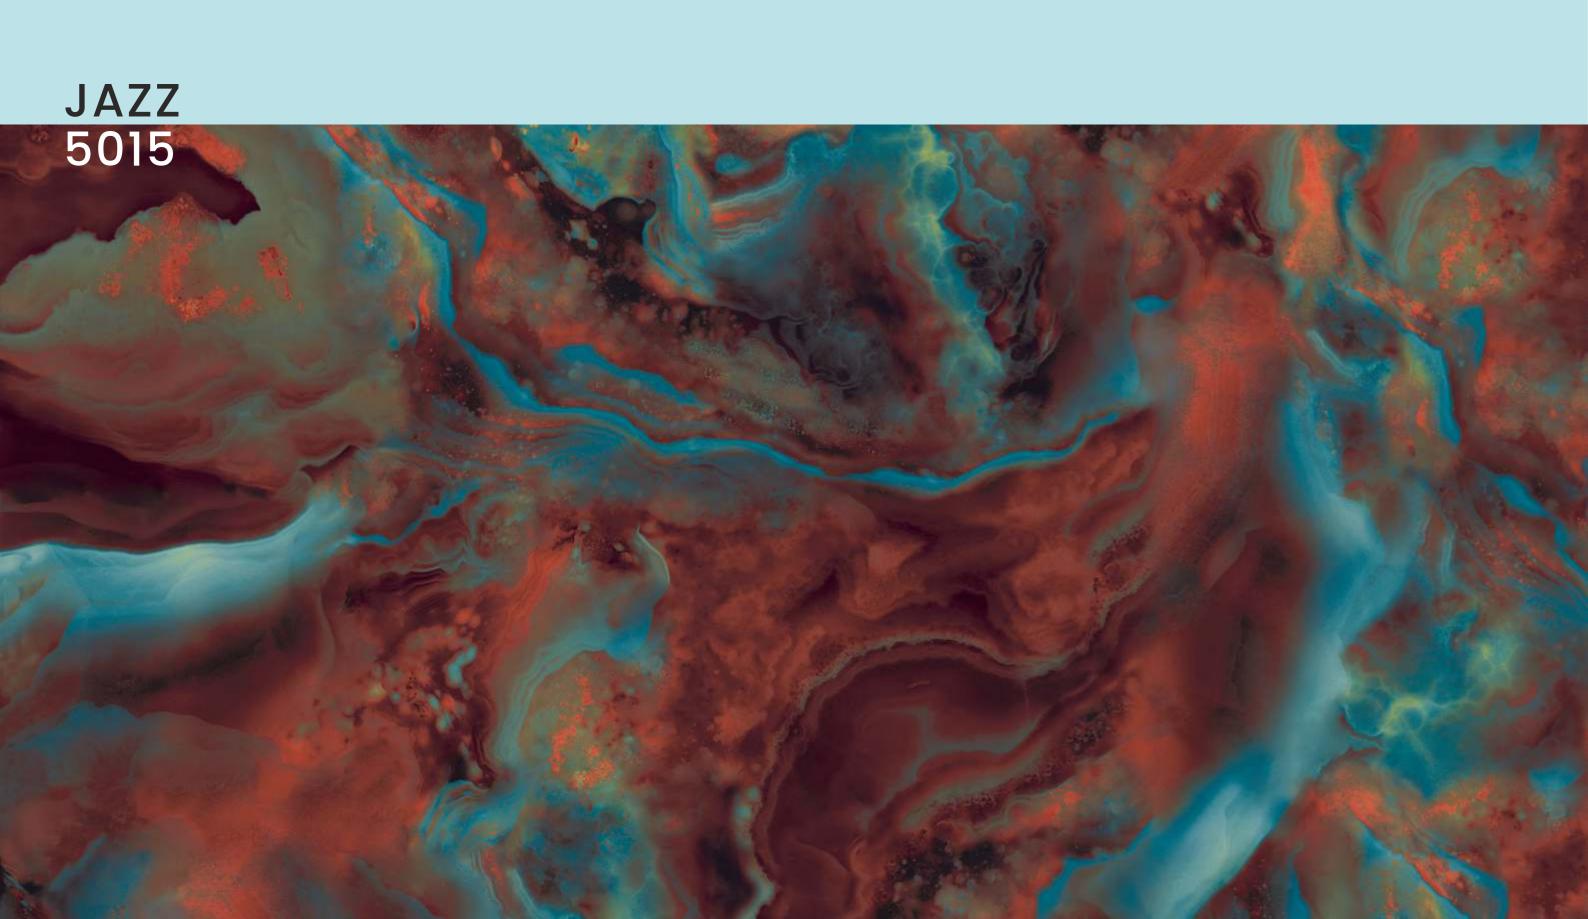

#### 600X1200MM

# SERIES

| SIZE   |             |
|--------|-------------|
| 600x   | Series      |
| 1200MM | HIGH GLOSSY |

| SIZE   |             |
|--------|-------------|
| 600x   | Series      |
| 1200MM | HIGH GLOSSY |