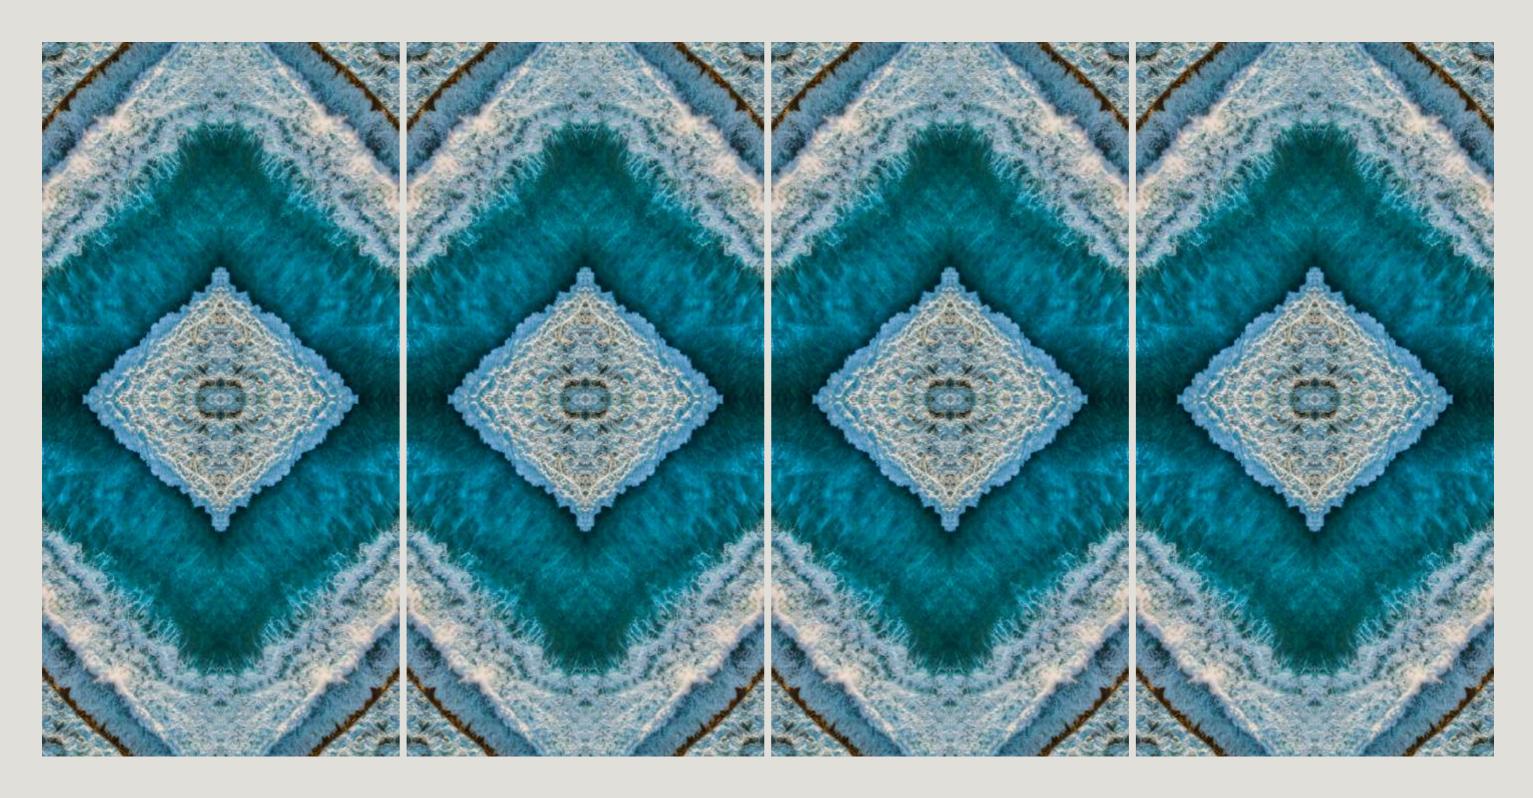

# JAZZ 5019 AQUA

| SIZE   |             |
|--------|-------------|
| 600x   | Series      |
| 1200MM | HIGH GLOSSY |