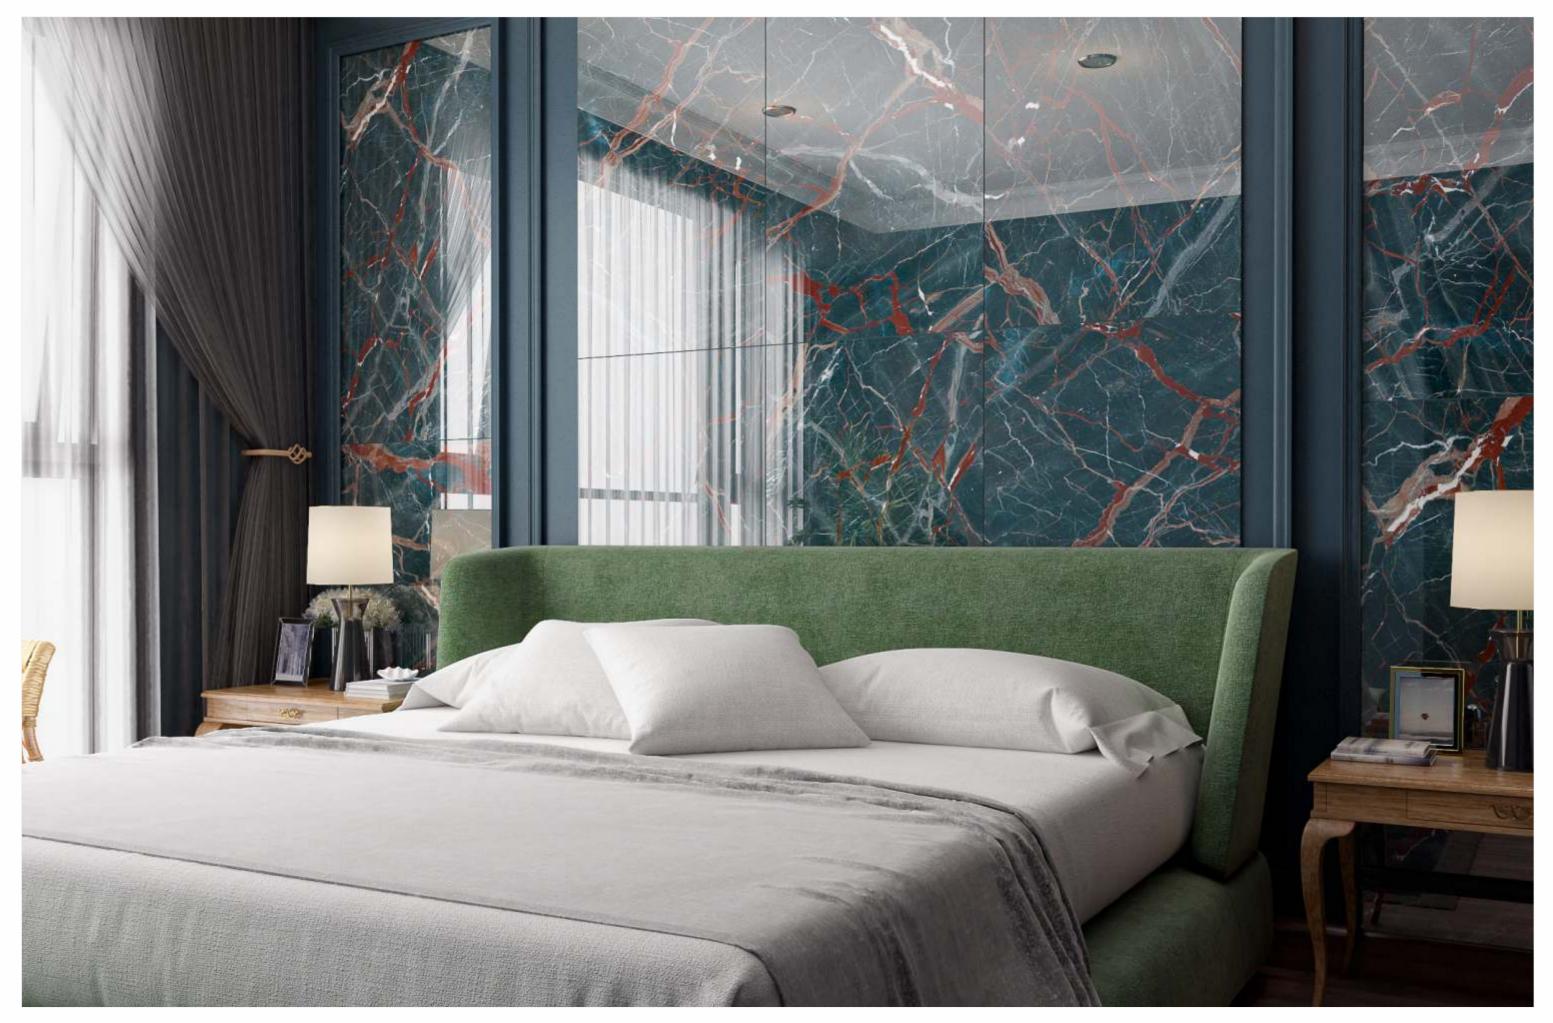

#### Application

BEDROOM

DINING ROOM

BATHROOM

KITCHEN

JAZZ 5020

| SIZE   |             |
|--------|-------------|
| 600x   | Series      |
| 1200MM | HIGH GLOSSY |

| SIZE   |             |
|--------|-------------|
| 600x   | Series      |
| 1200MM | HIGH GLOSSY |