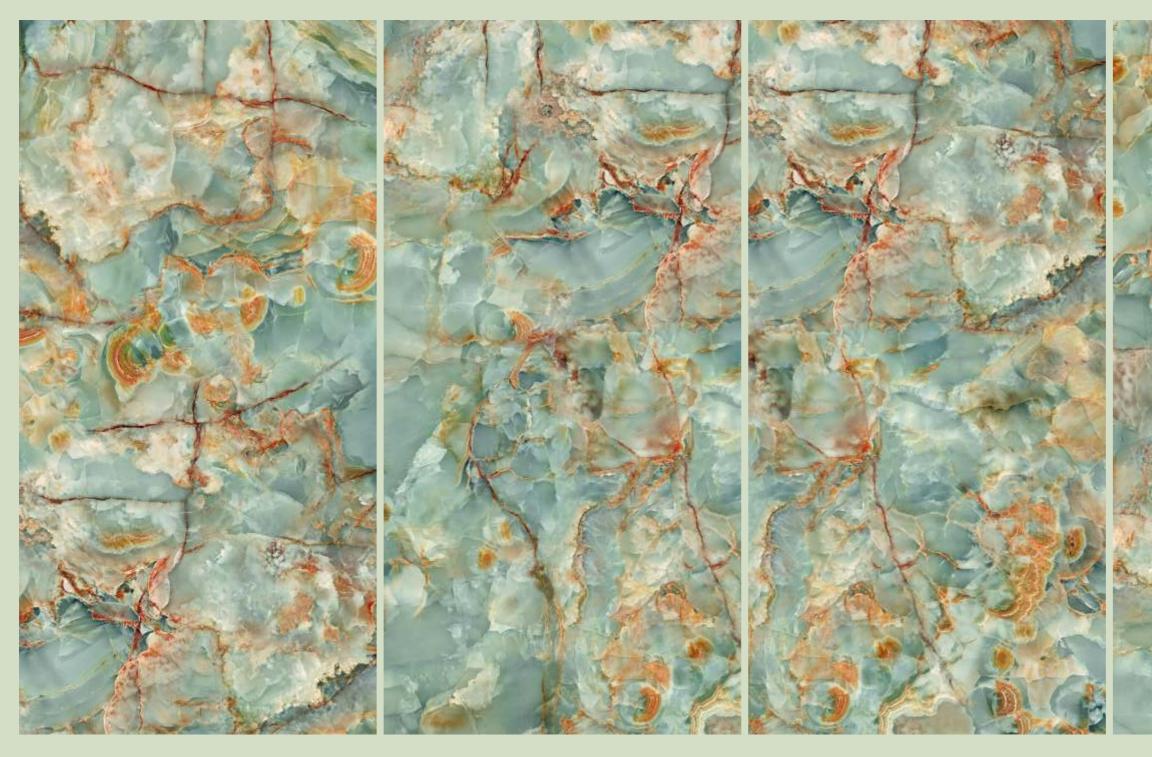

#### 600X1200MM

# SERIES

| SIZE   |             |
|--------|-------------|
| 600x   | Series      |
| 1200MM | HIGH GLOSSY |

| SIZE   |             |
|--------|-------------|
| 600x   | Series      |
| 1200MM | HIGH GLOSSY |