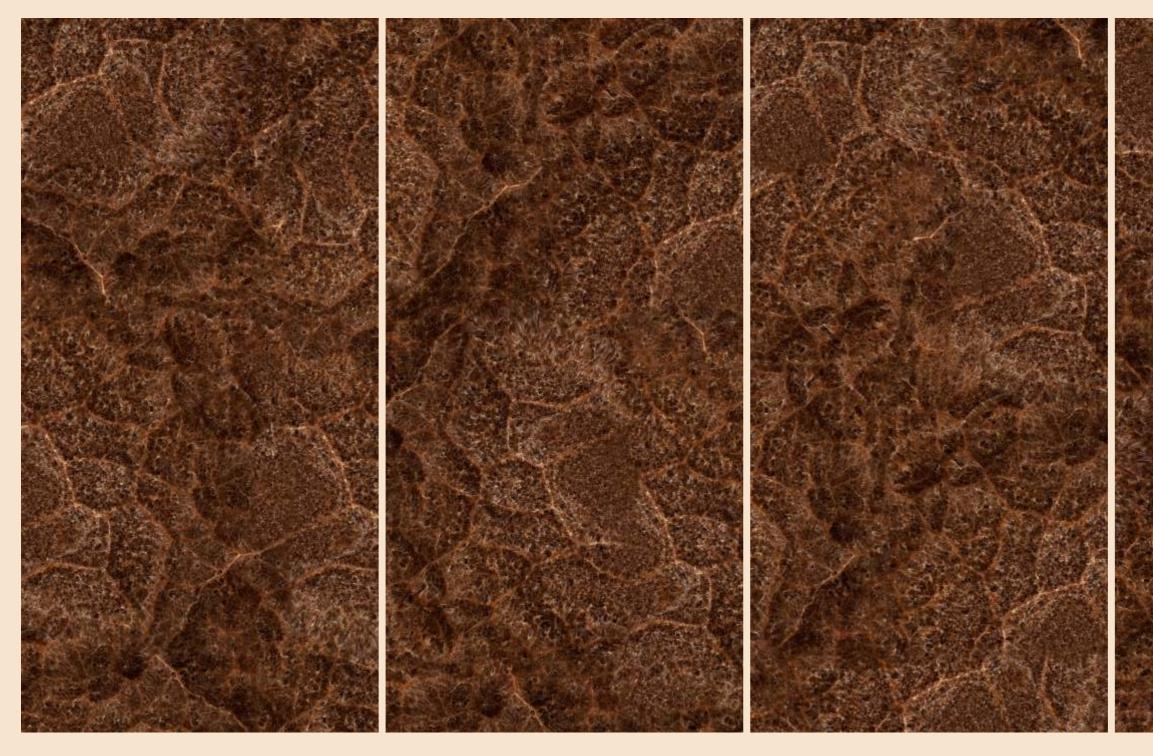

JAZZ 5020

| SIZE   |             |
|--------|-------------|
| 600x   | Series      |
| 1200MM | HIGH GLOSSY |

| SIZE   |             |
|--------|-------------|
| 600x   | Series      |
| 1200MM | HIGH GLOSSY |