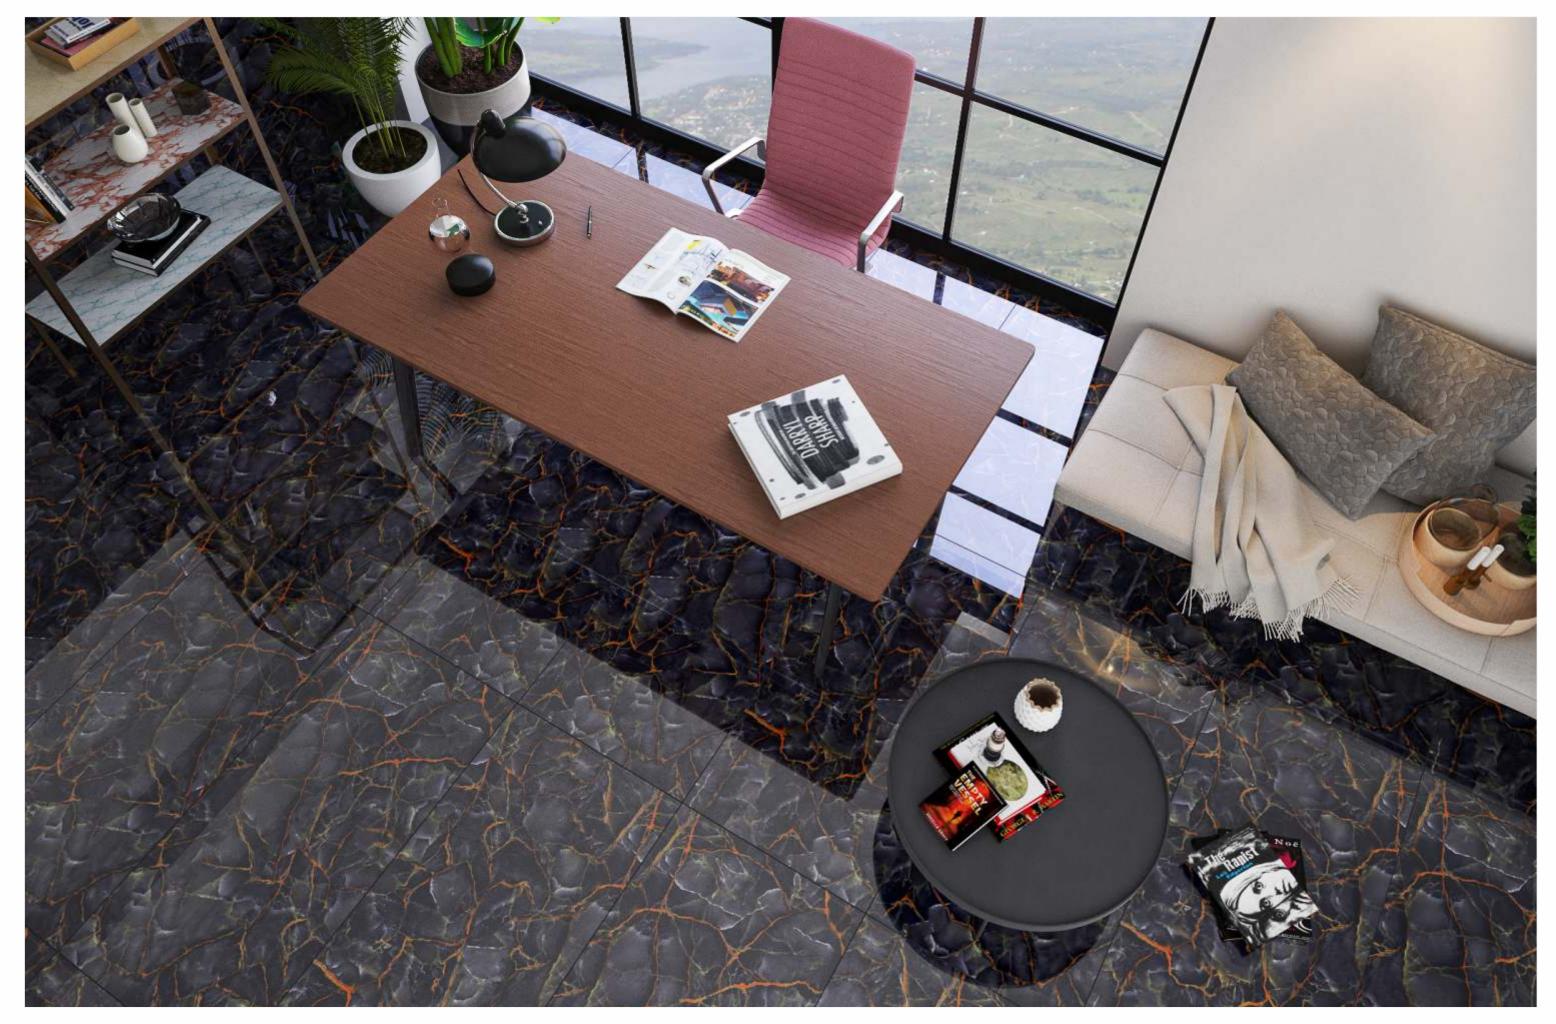

# JAZZ 5018 BLACK

| SIZE   |             |
|--------|-------------|
| 600x   | Series      |
| 1200MM | HIGH GLOSSY |

JAZZ 5018 BLACK

#### Application

BEDROOM

DINING ROOM

BATHROOM

KITCHEN