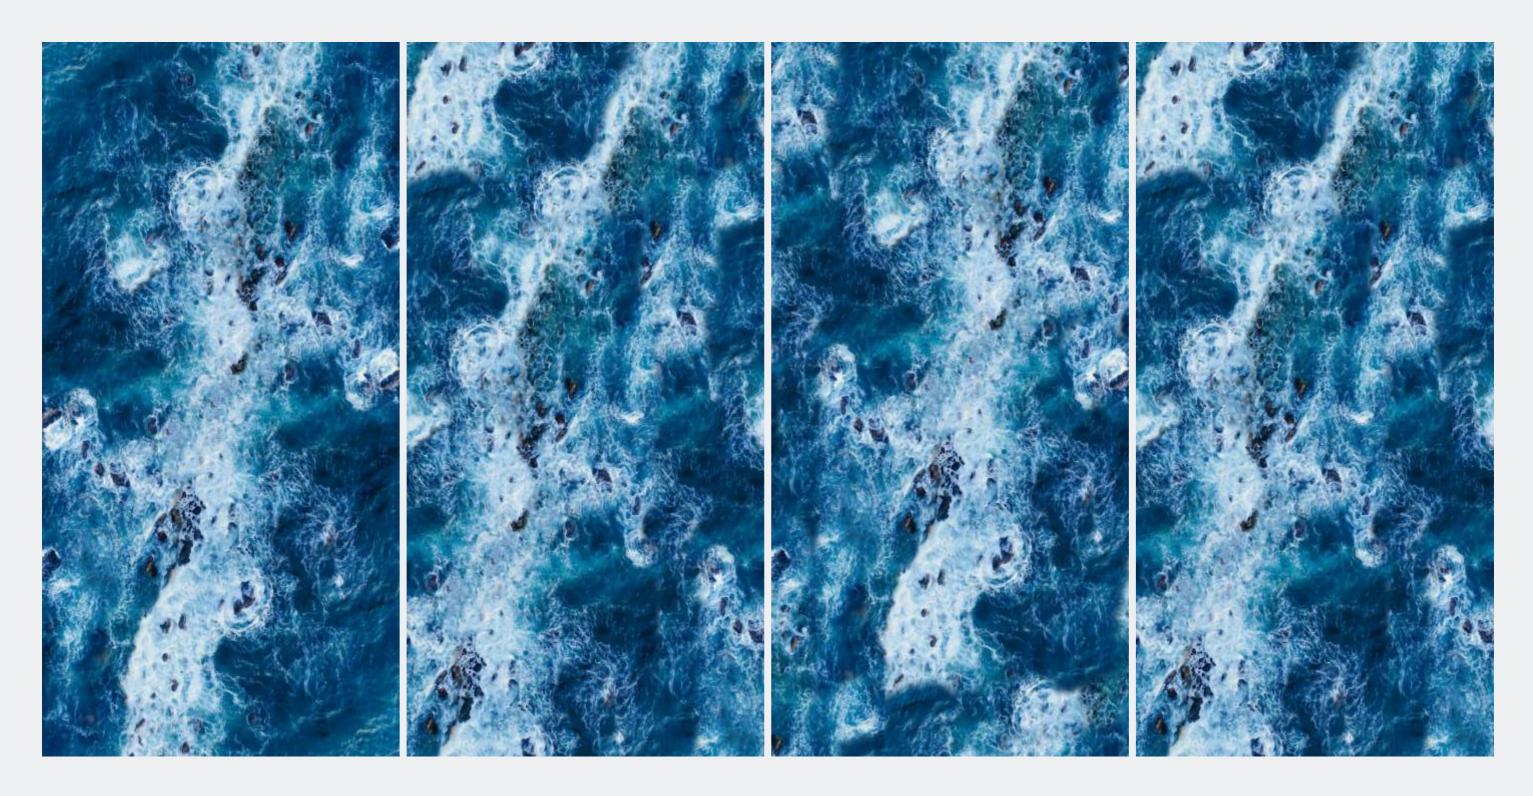

#### 600X1200MM

# SERIES

| SIZE   |             |
|--------|-------------|
| 600x   | Series      |
| 1200MM | HIGH GLOSSY |

| SIZE   |             |
|--------|-------------|
| 600x   | Series      |
| 1200MM | HIGH GLOSSY |