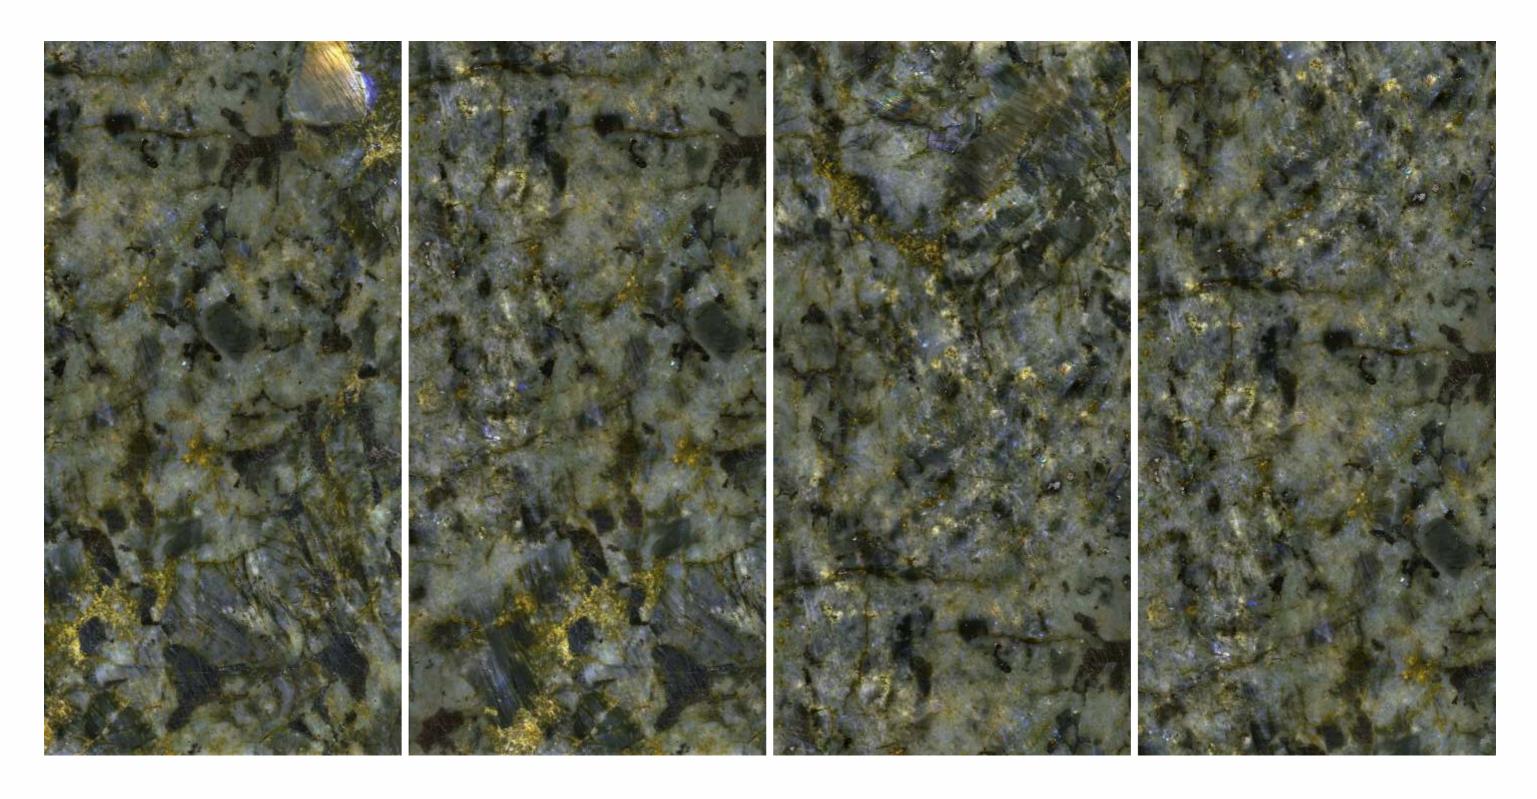

JAZZ 5020

| SIZE   |             |
|--------|-------------|
| 600x   | Series      |
| 1200MM | HIGH GLOSSY |

| SIZE   |             |
|--------|-------------|
| 600x   | Series      |
| 1200MM | HIGH GLOSSY |