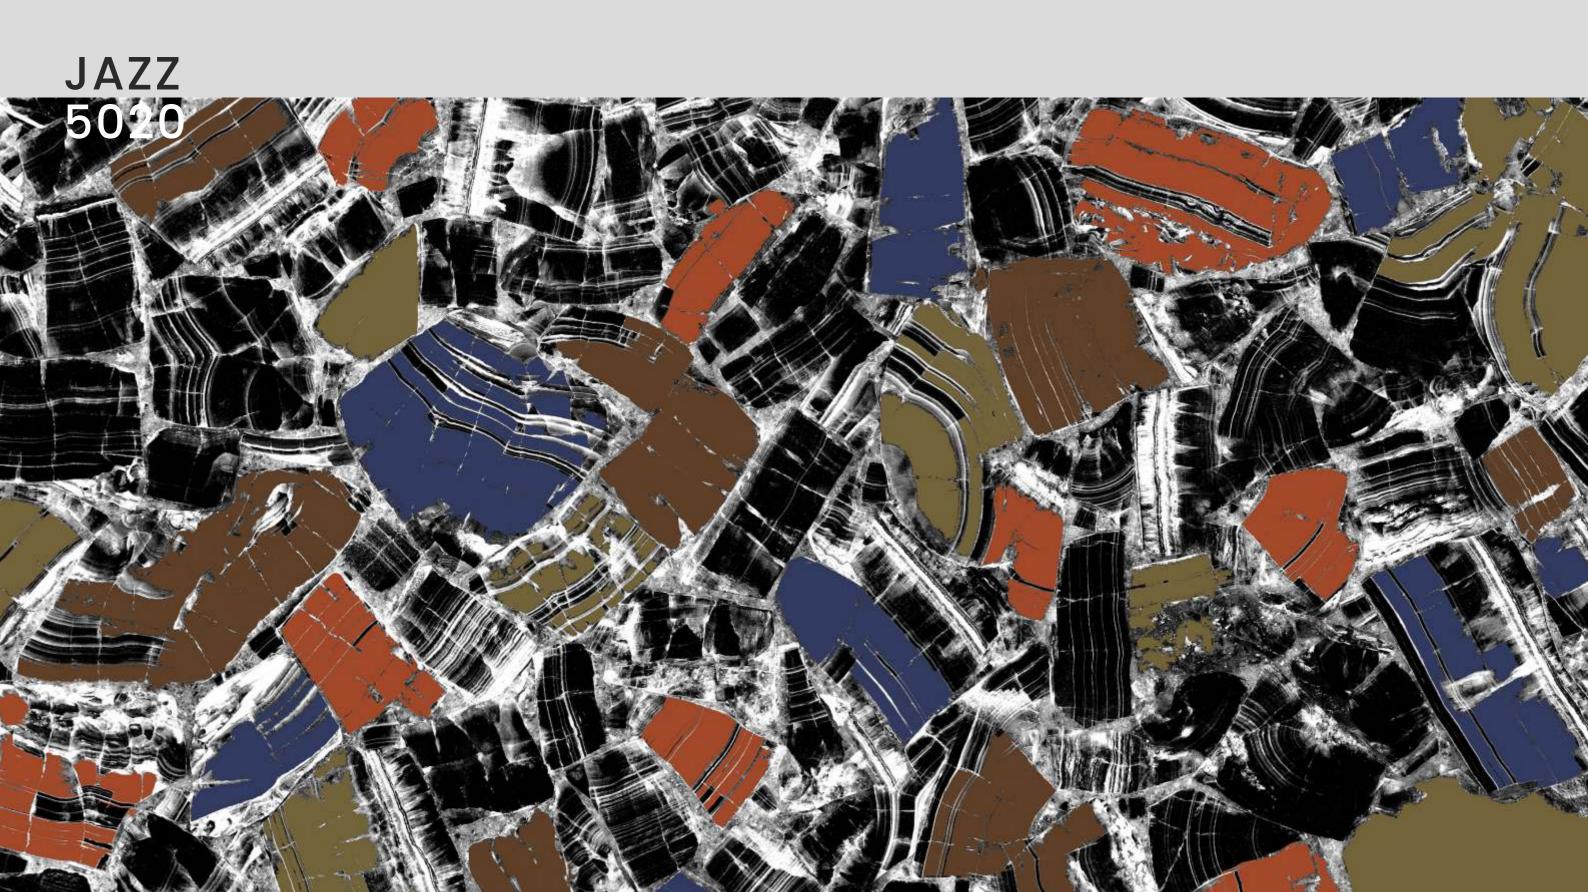

JAZZ 5020

| SIZE   |             |
|--------|-------------|
| 600x   | Series      |
| 1200MM | HIGH GLOSSY |

| SIZE   |             |
|--------|-------------|
| 600x   | Series      |
| 1200MM | HIGH GLOSSY |