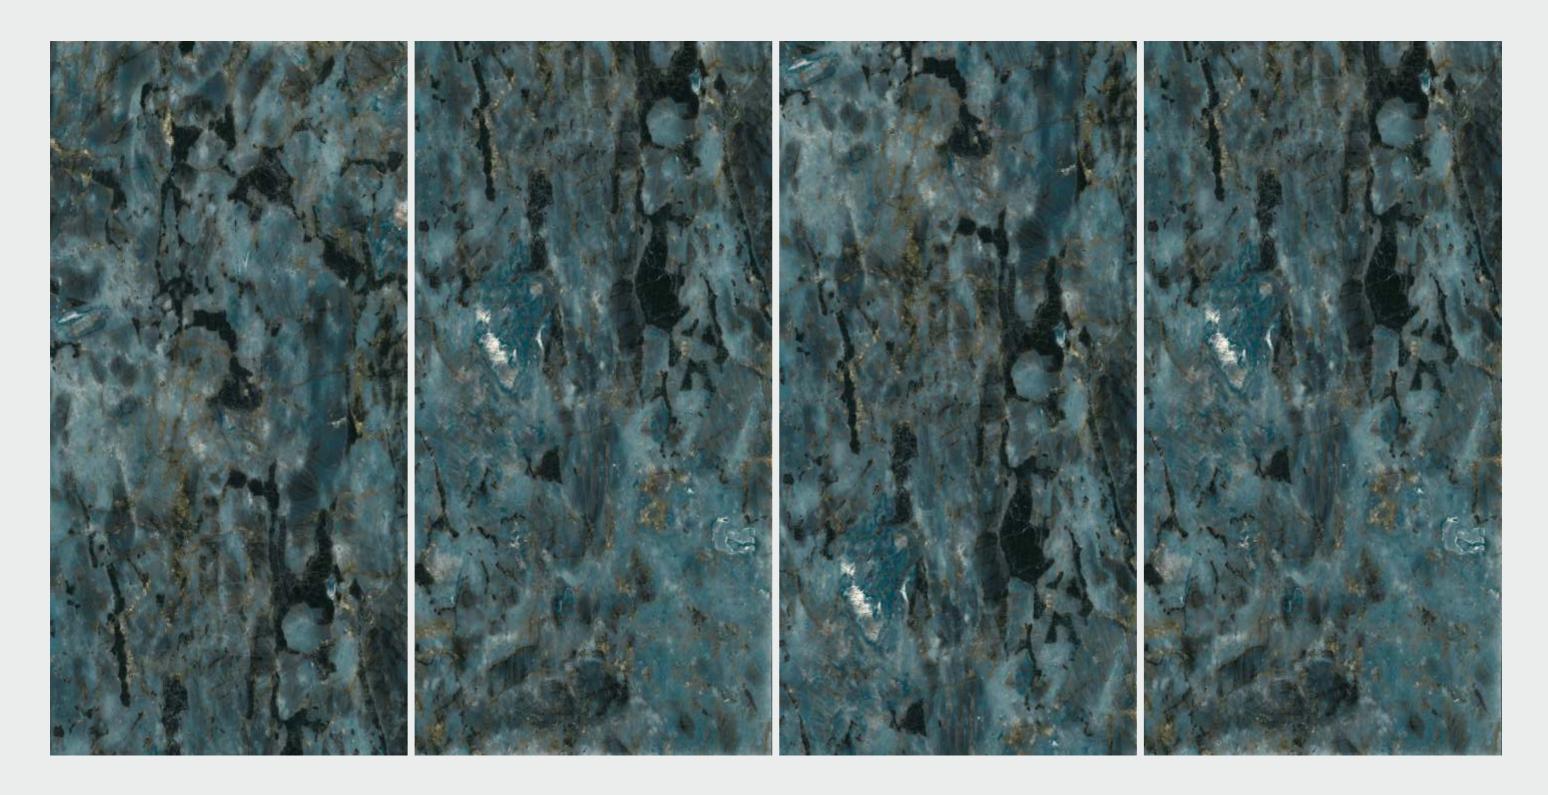

JAZZ 5020

| SIZE   |             |
|--------|-------------|
| 600x   | Series      |
| 1200MM | HIGH GLOSSY |

| SIZE   |             |
|--------|-------------|
| 600x   | Series      |
| 1200MM | HIGH GLOSSY |