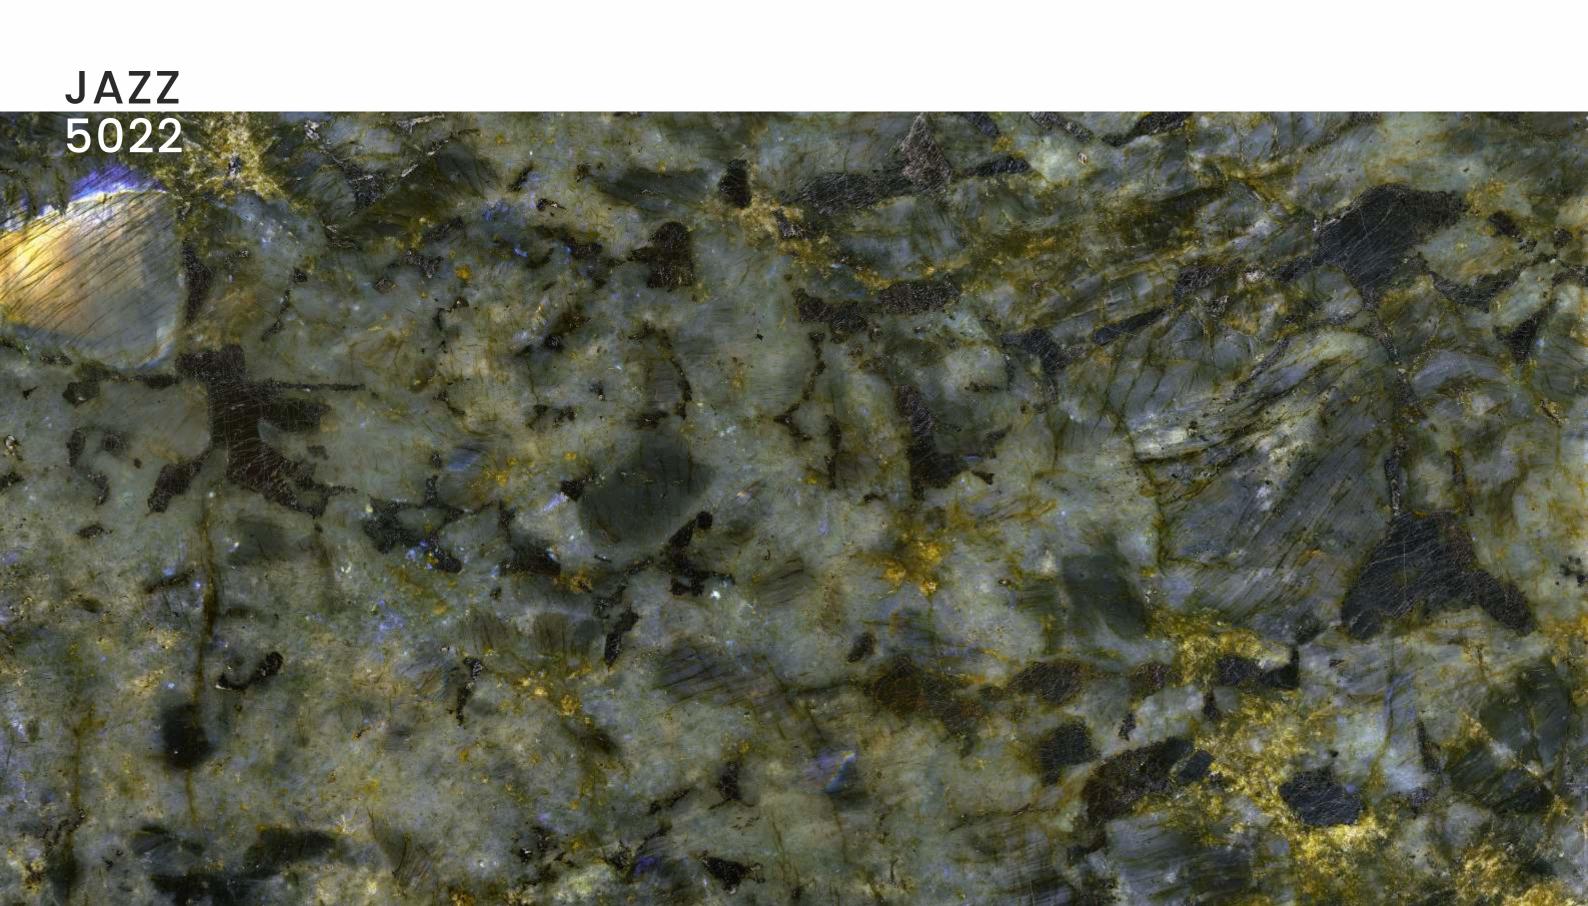

JAZZ 5020

| SIZE   |             |
|--------|-------------|
| 600x   | Series      |
| 1200MM | HIGH GLOSSY |

| SIZE   |             |
|--------|-------------|
| 600x   | Series      |
| 1200MM | HIGH GLOSSY |