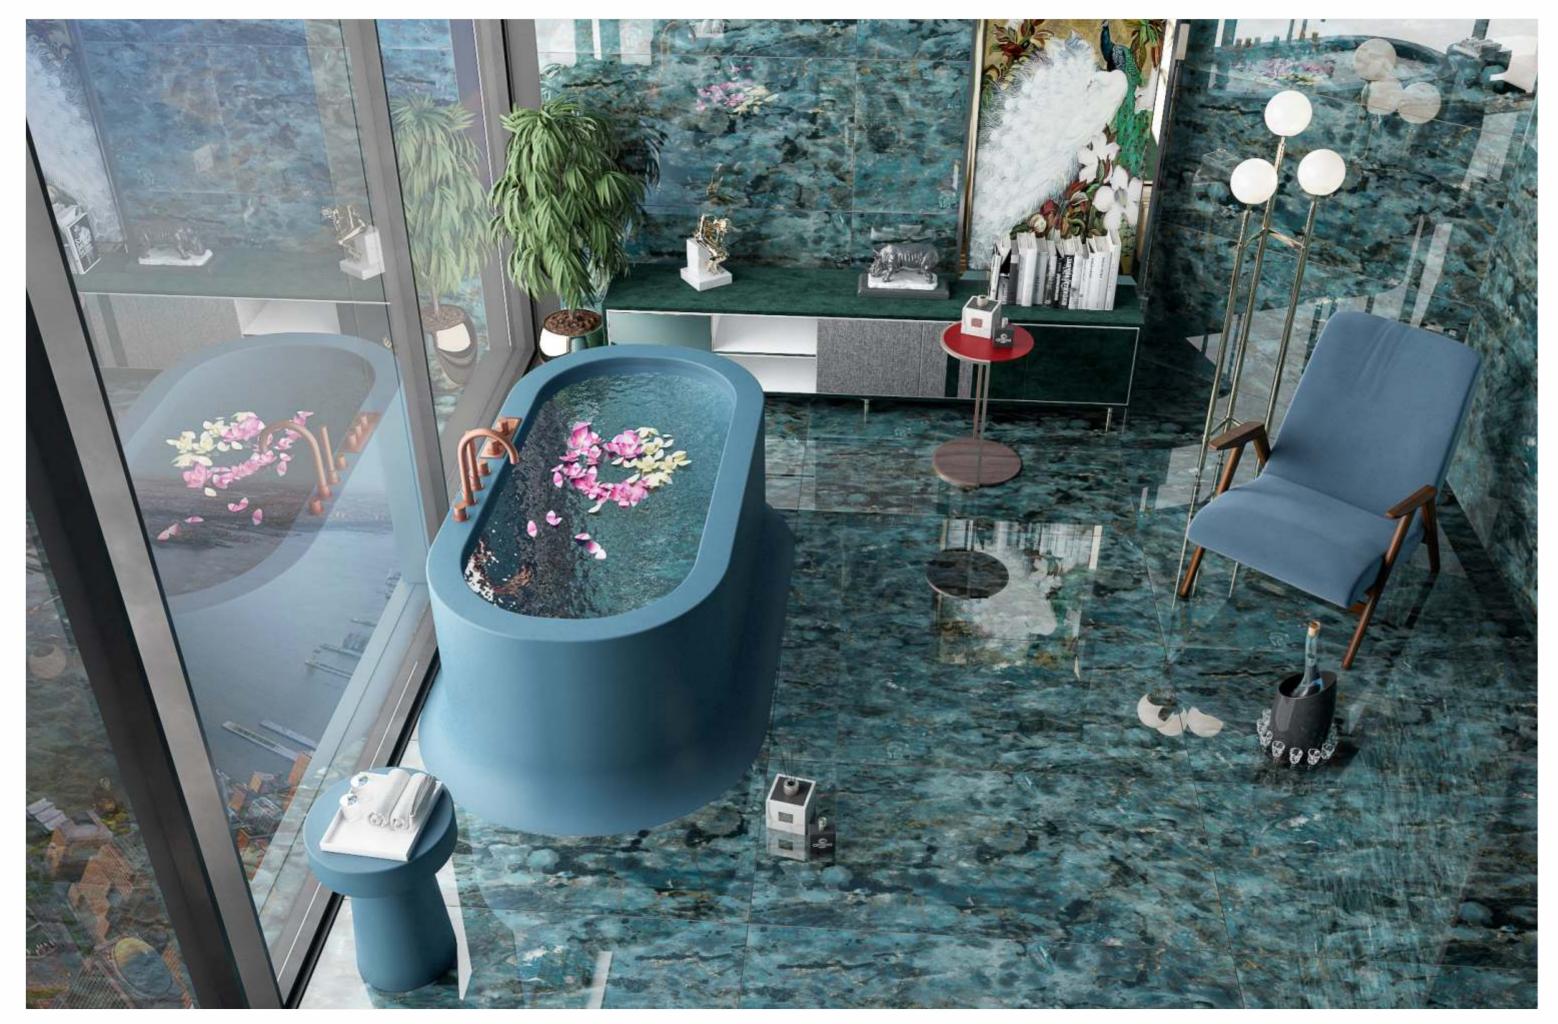

#### Application

BEDROOM

DINING ROOM

BATHROOM

KITCHEN

# JAZZ 5019 AQUA

| SIZE   |             |
|--------|-------------|
| 600x   | Series      |
| 1200MM | HIGH GLOSSY |

# JAZZ 5019 GREEN

| SIZE   |             |
|--------|-------------|
| 600x   | Series      |
| 1200MM | HIGH GLOSSY |

JAZZ 5019 GREEN

| SIZE   |             |
|--------|-------------|
| 600x   | Series      |
| 1200MM | HIGH GLOSSY |