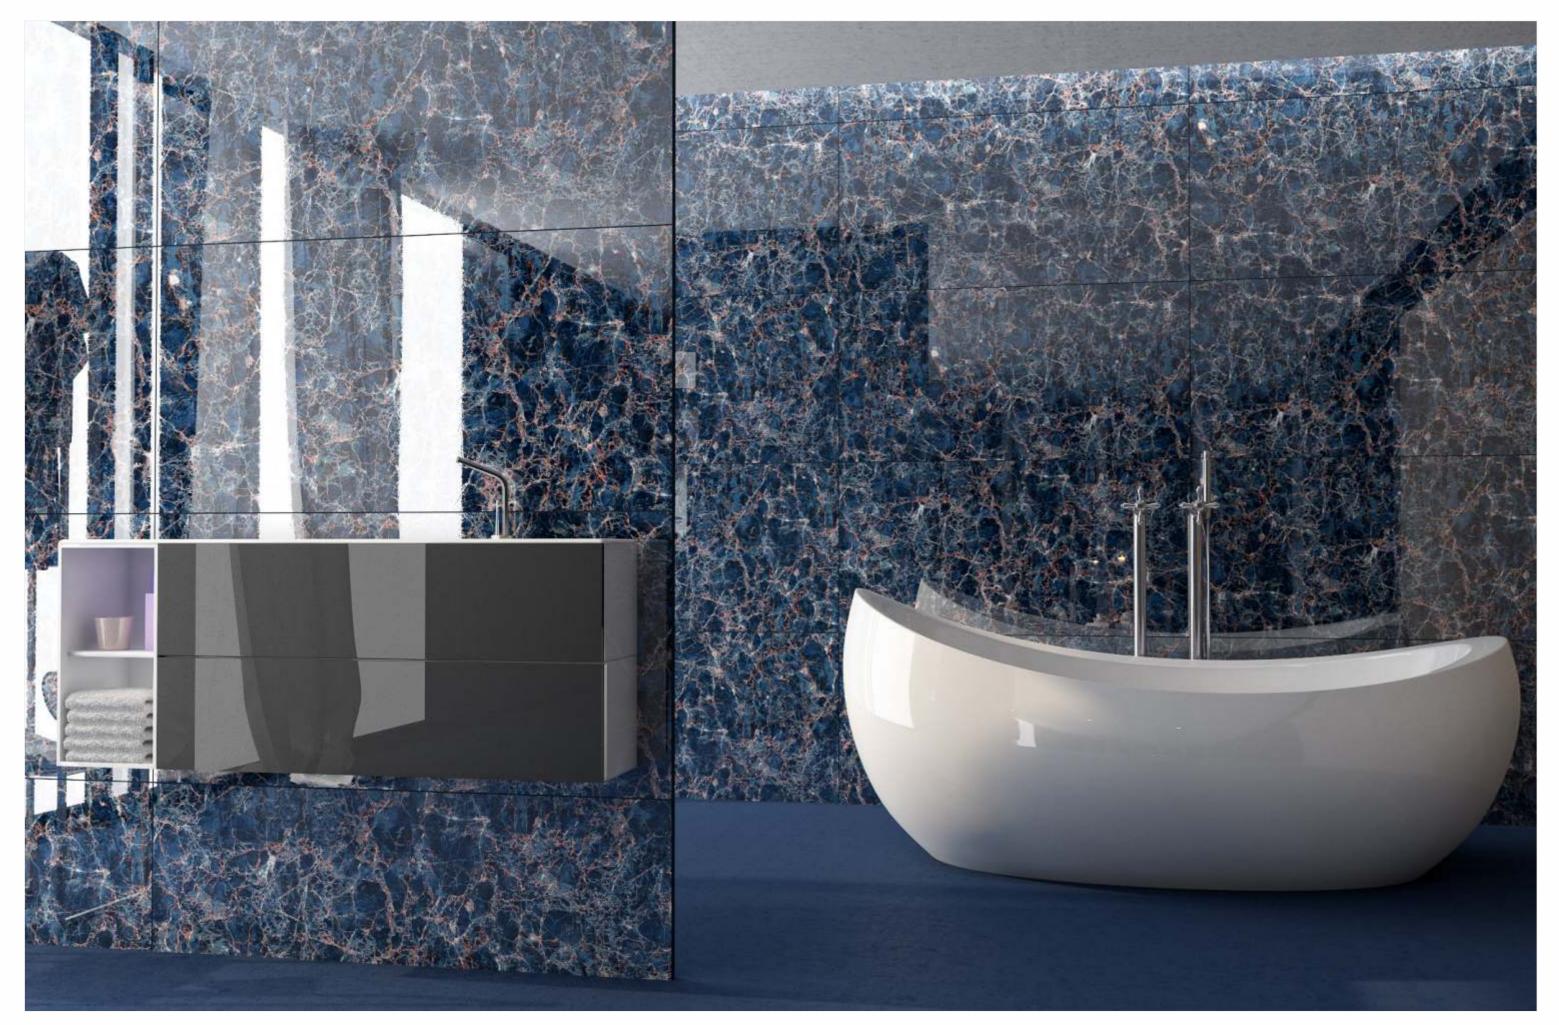

#### Application

BEDROOM

DINING ROOM

BATHROOM

KITCHEN

# JAZZ 5024 BLUE

| SIZE   |             |
|--------|-------------|
| 600x   | Series      |
| 1200MM | HIGH GLOSSY |