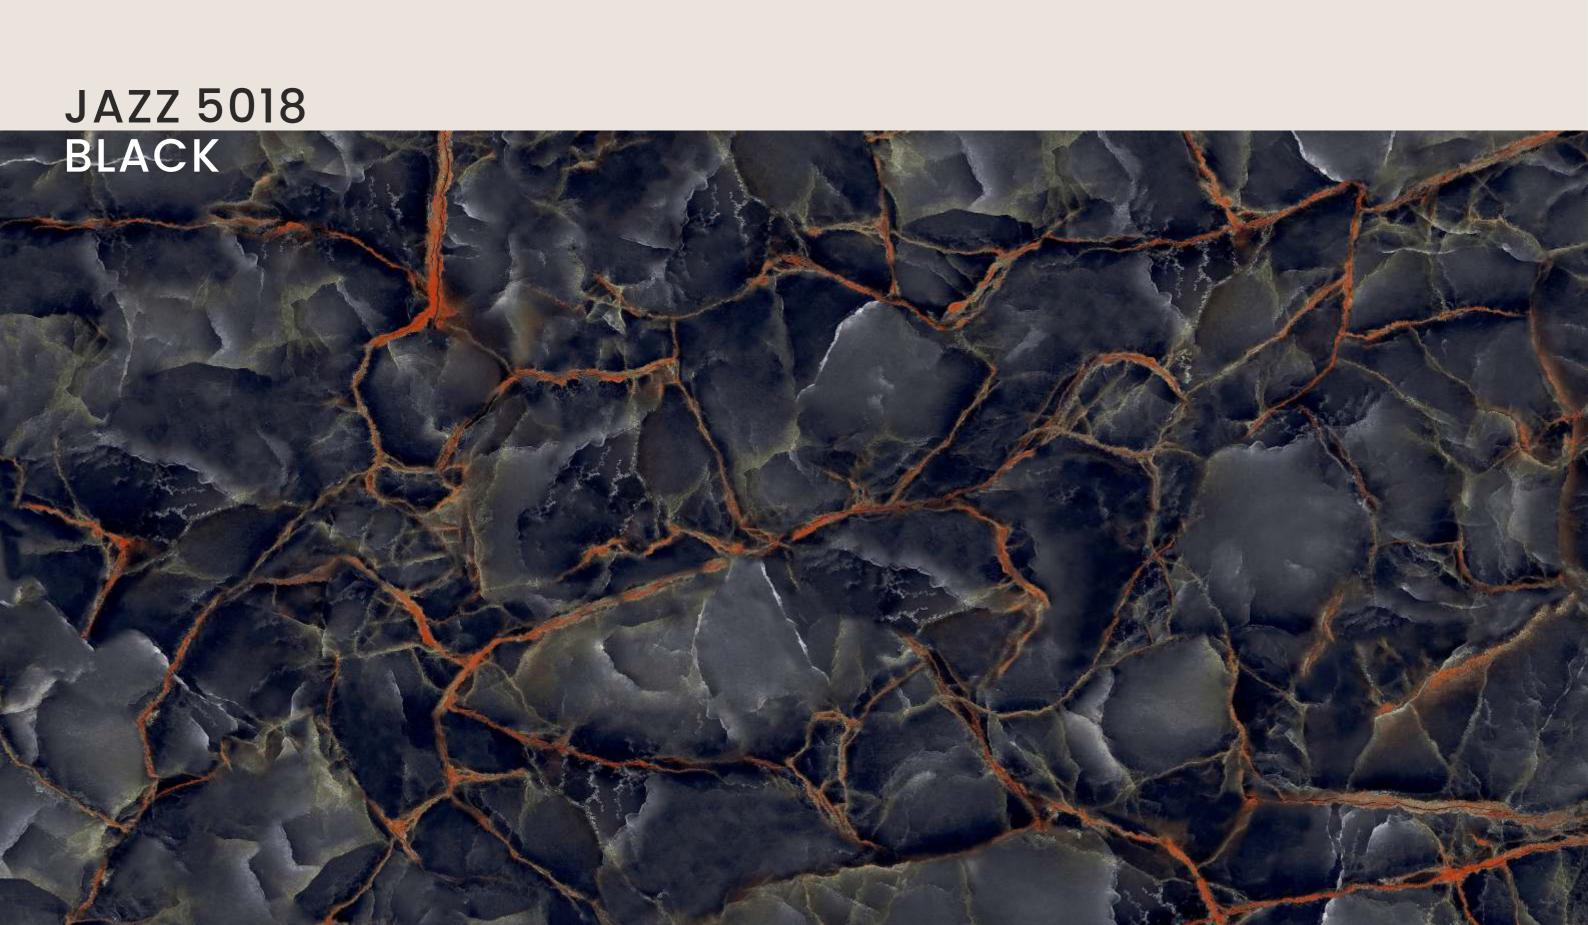

# JAZZ 5018 BLACK

| SIZE   |             |
|--------|-------------|
| 600x   | Series      |
| 1200MM | HIGH GLOSSY |

JAZZ 5018 BLACK