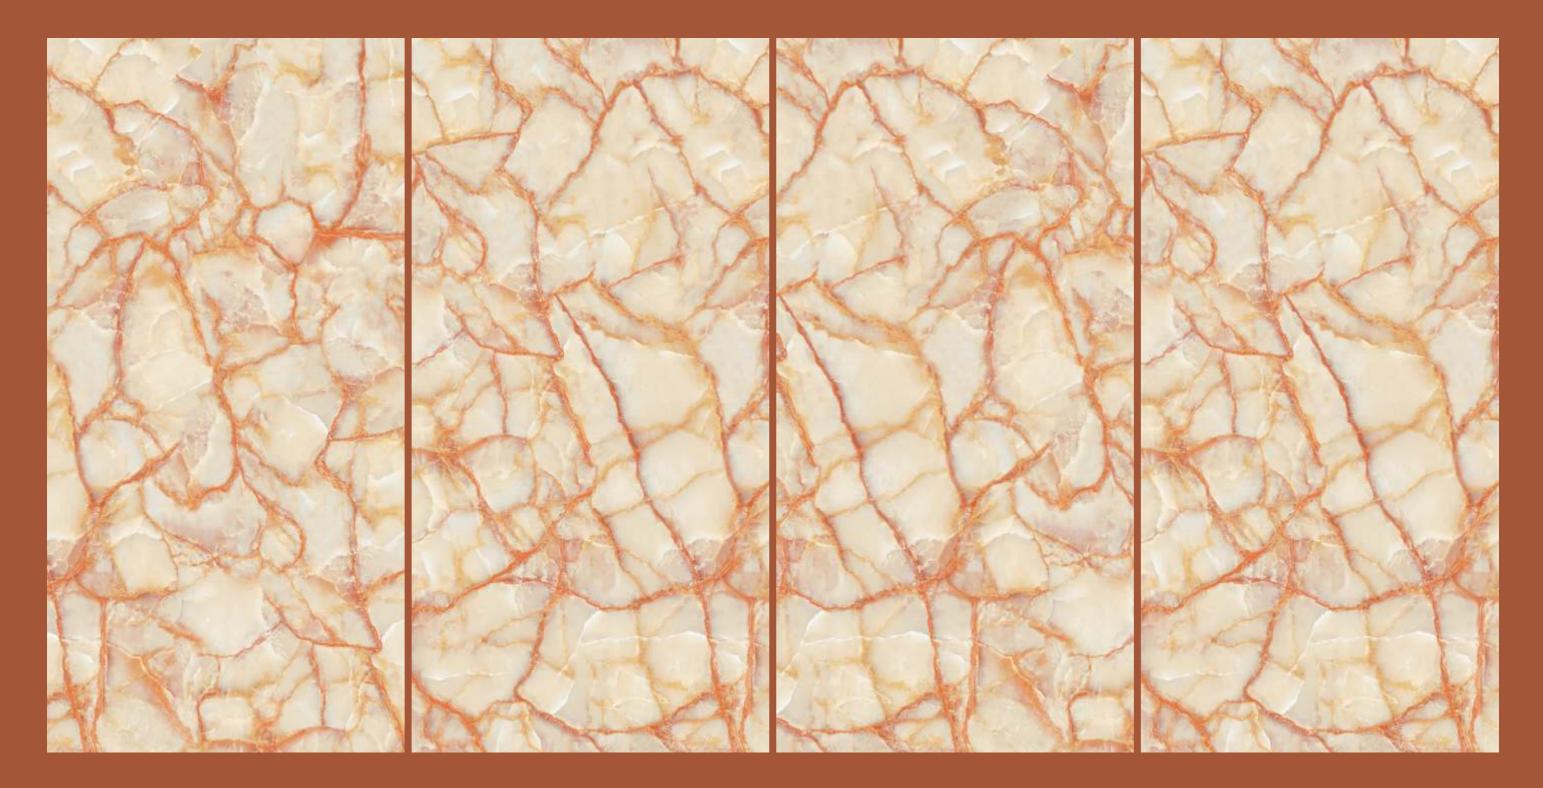

# JAZZ 5018 YELLOW

| SIZE   |             |
|--------|-------------|
| 600x   | Series      |
| 1200MM | HIGH GLOSSY |