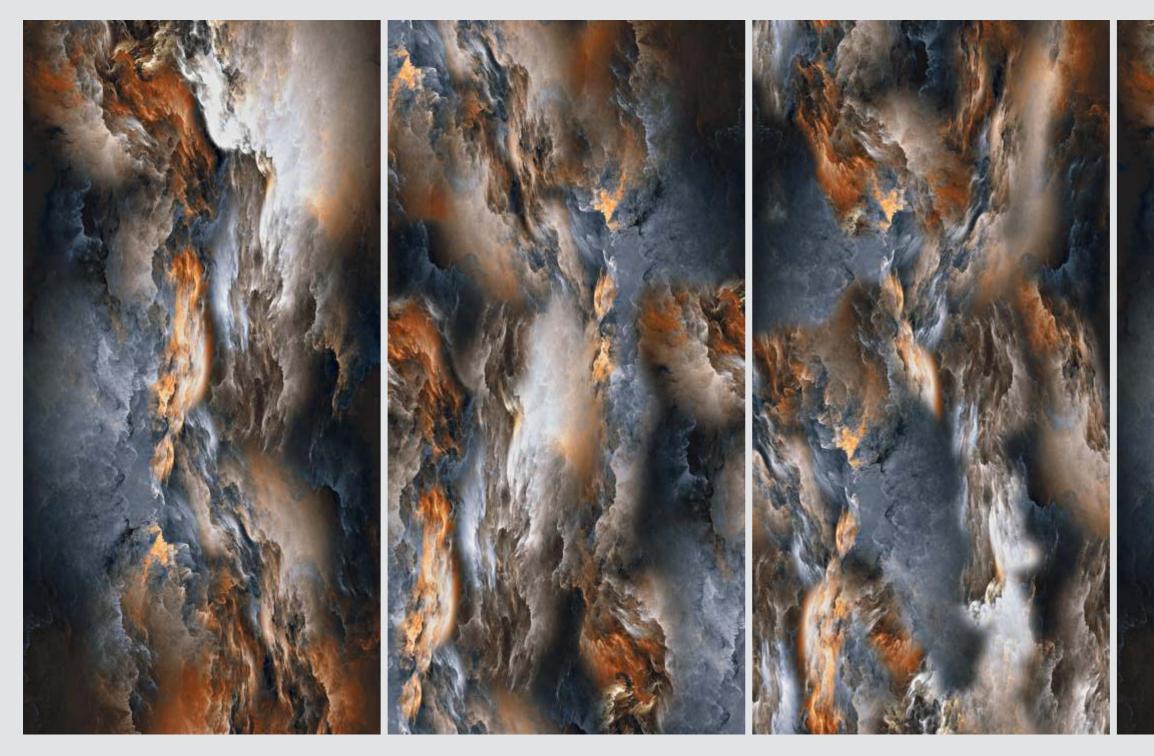

#### 600X1200MM

# SERIES

| SIZE   |             |
|--------|-------------|
| 600x   | Series      |
| 1200MM | HIGH GLOSSY |

| SIZE   |             |
|--------|-------------|
| 600x   | Series      |
| 1200MM | HIGH GLOSSY |