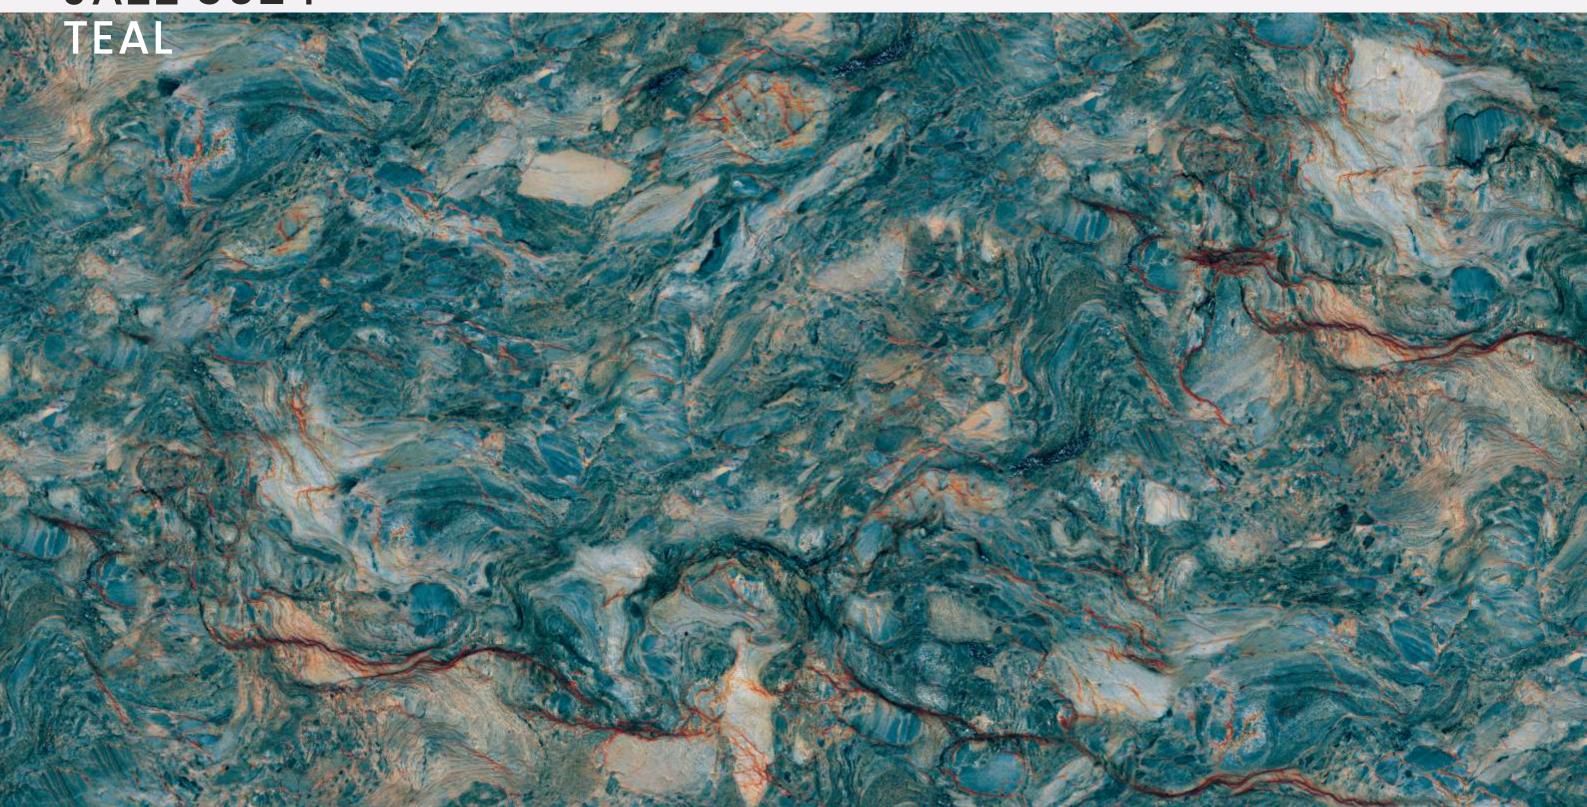

# JAZZ 5024 TEAL

| SIZE   |             |
|--------|-------------|
| 600x   | Series      |
| 1200MM | HIGH GLOSSY |

| SIZE   |             |
|--------|-------------|
| 600x   | Series      |
| 1200MM | HIGH GLOSSY |