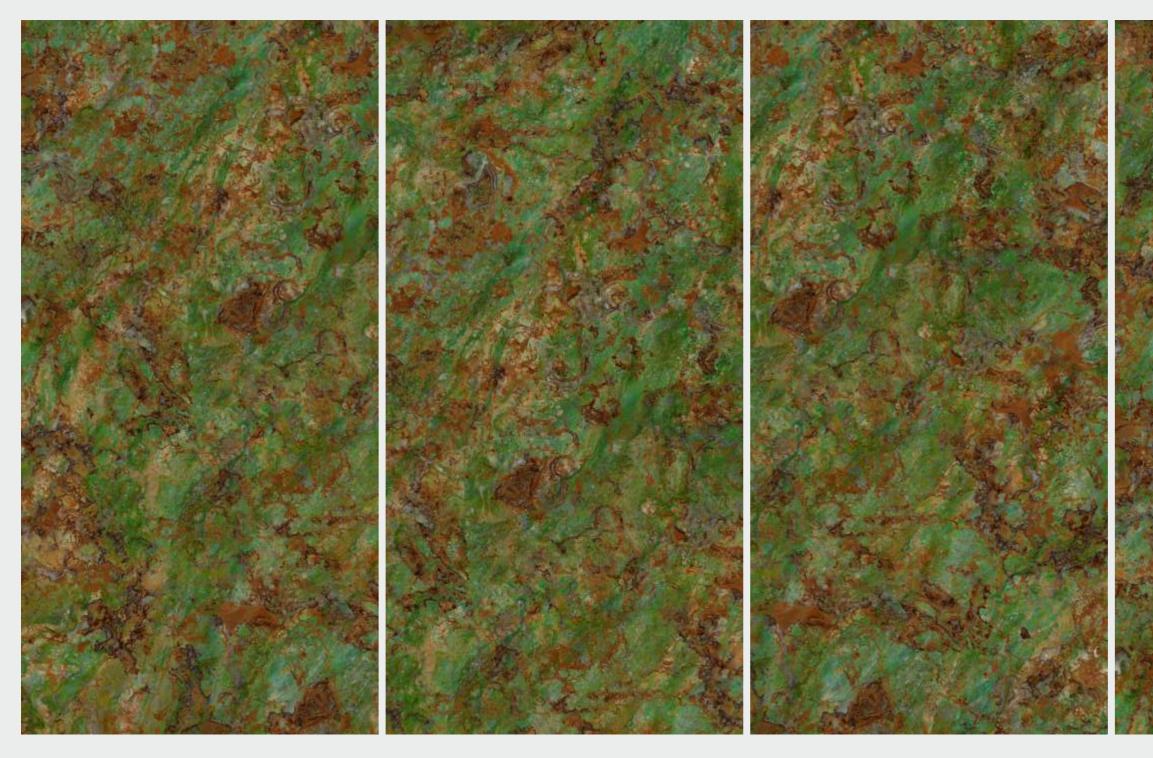

JAZZ 5020

| SIZE   |             |
|--------|-------------|
| 600x   | Series      |
| 1200MM | HIGH GLOSSY |

| SIZE   |             |
|--------|-------------|
| 600x   | Series      |
| 1200MM | HIGH GLOSSY |