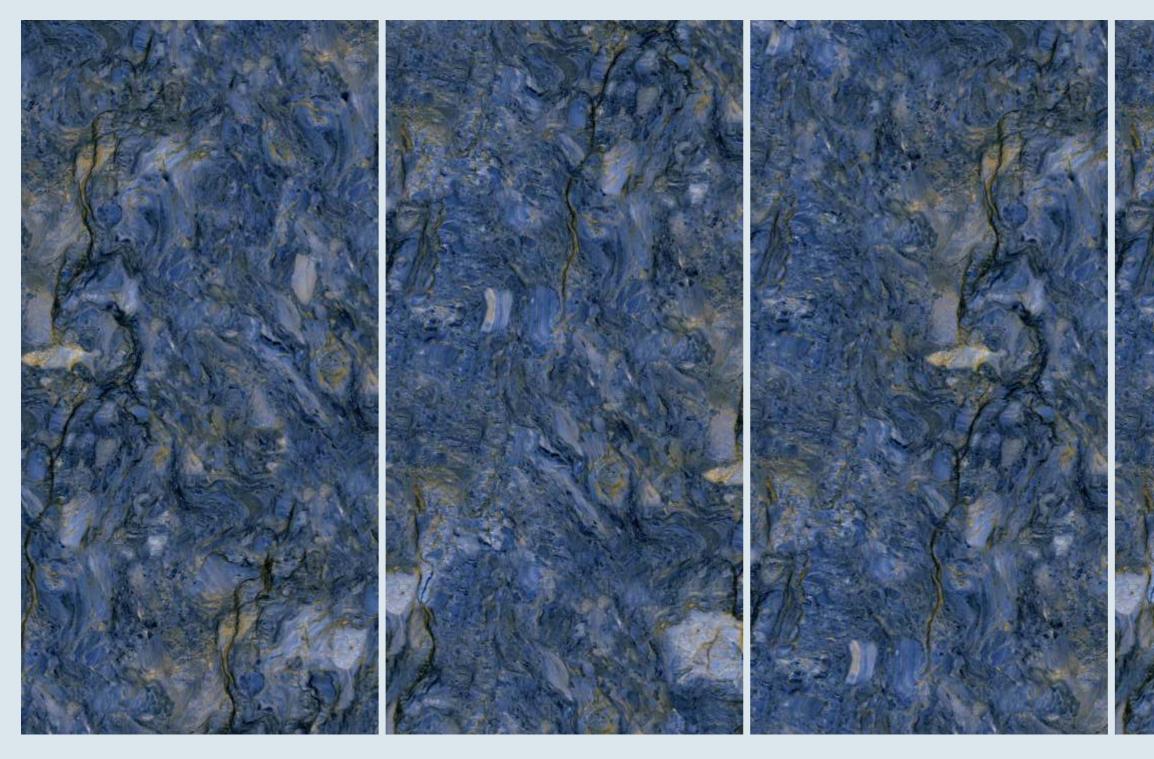

# JAZZ 5024 BLUE

| SIZE   |             |
|--------|-------------|
| 600x   | Series      |
| 1200MM | HIGH GLOSSY |