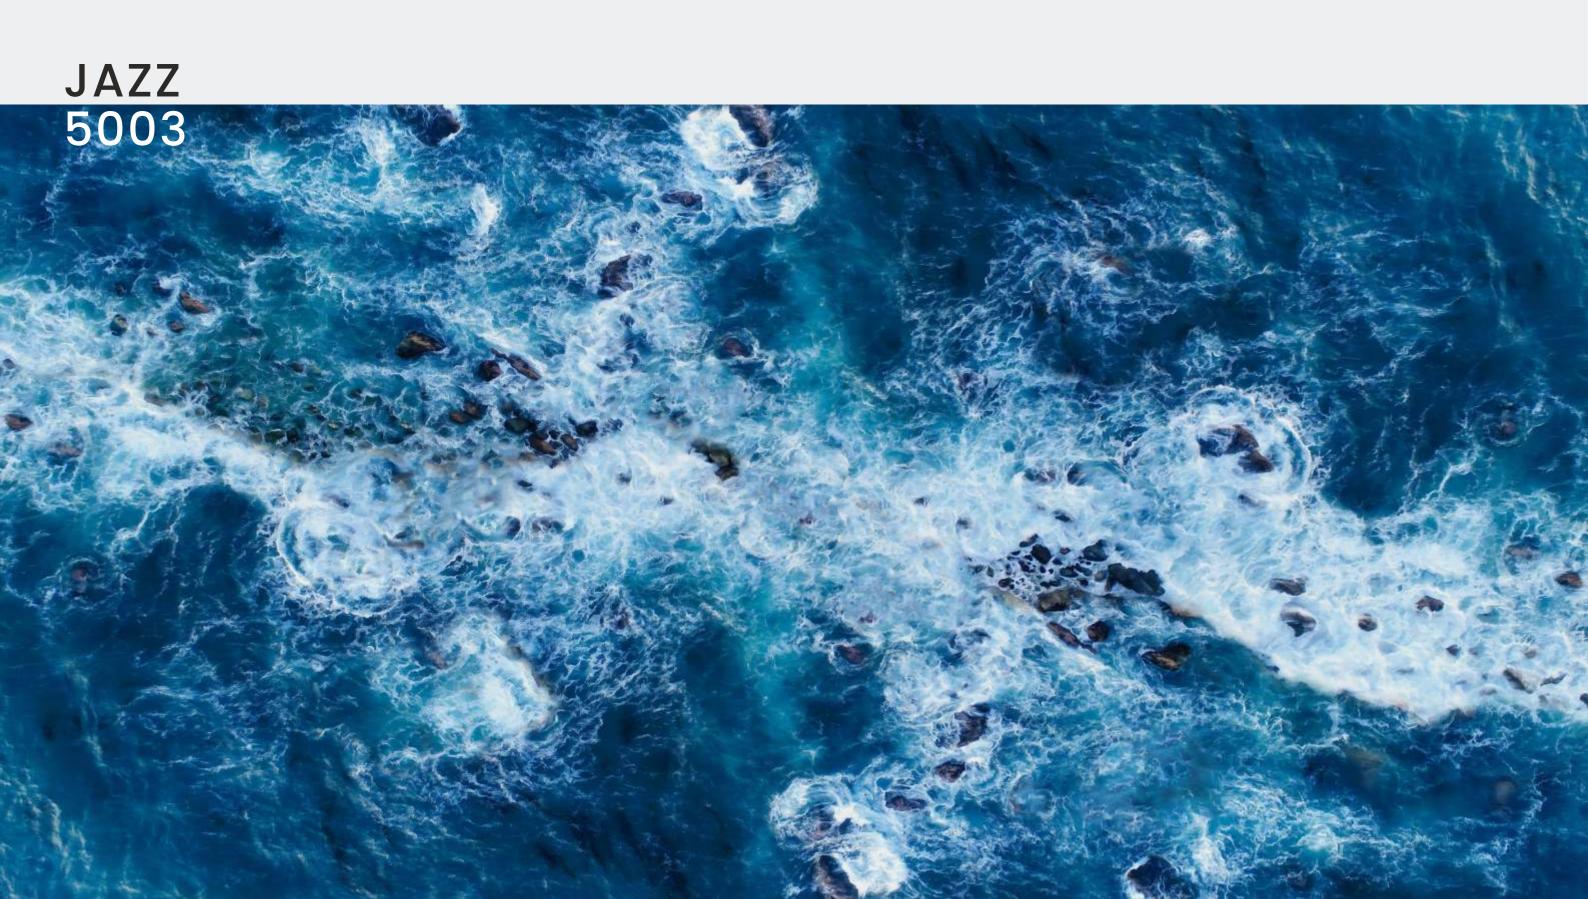

#### 600X1200MM

# SERIES

| SIZE   |             |
|--------|-------------|
| 600x   | Series      |
| 1200MM | HIGH GLOSSY |

| SIZE   |             |
|--------|-------------|
| 600x   | Series      |
| 1200MM | HIGH GLOSSY |