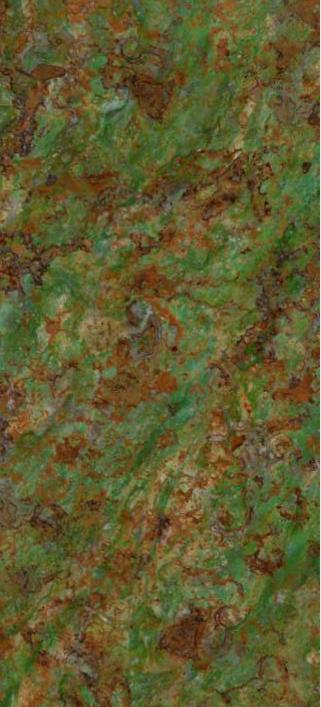

JAZZ 5020

| SIZE   |             |
|--------|-------------|
| 600x   | Series      |
| 1200MM | HIGH GLOSSY |

| SIZE   |             |
|--------|-------------|
| 600x   | Series      |
| 1200MM | HIGH GLOSSY |