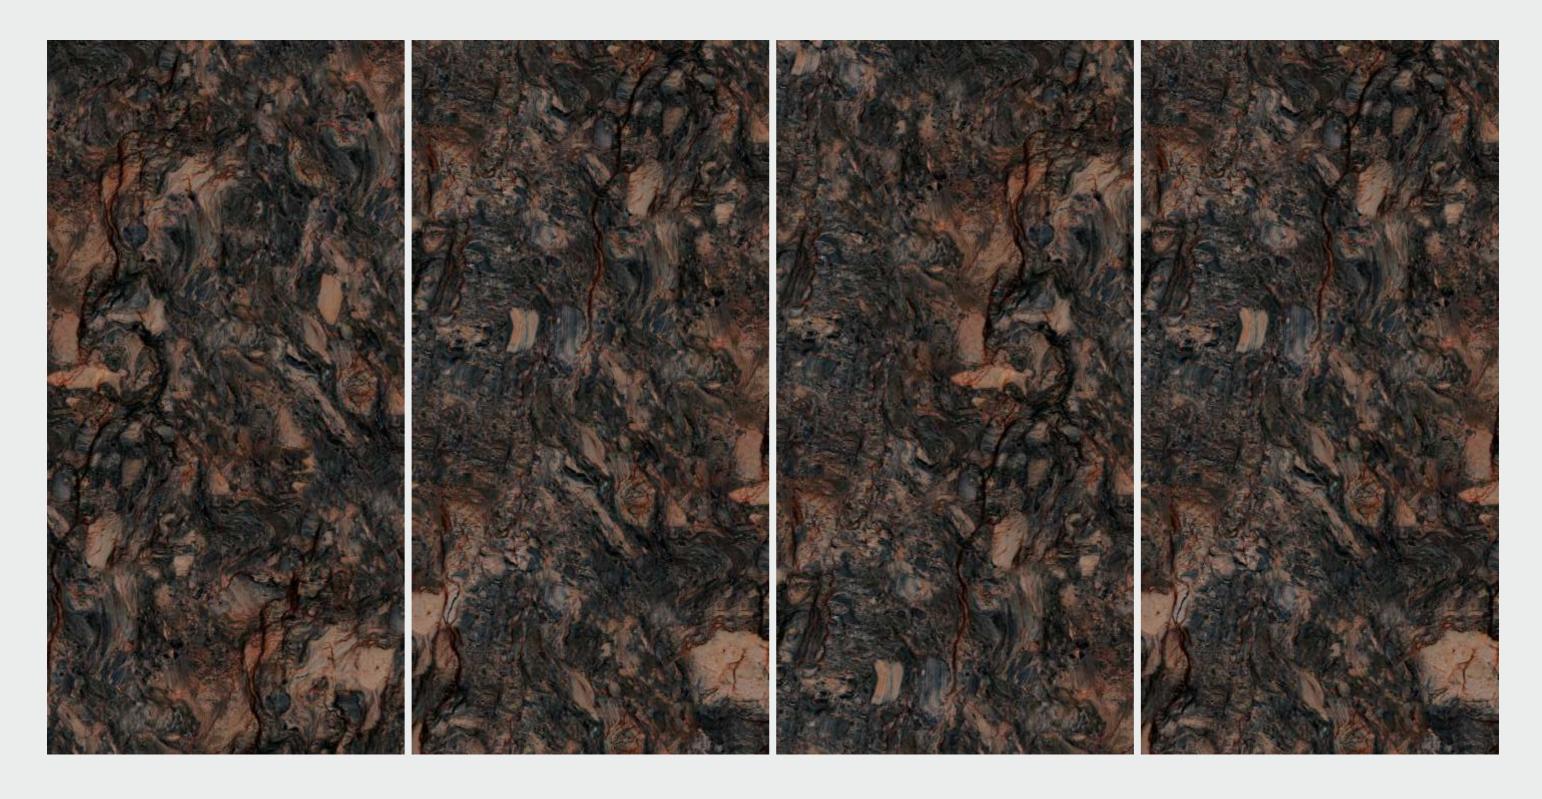

## JAZZ 5024 BLACK

| SIZE   |             |
|--------|-------------|
| 600x   | Series      |
| 1200MM | HIGH GLOSSY |