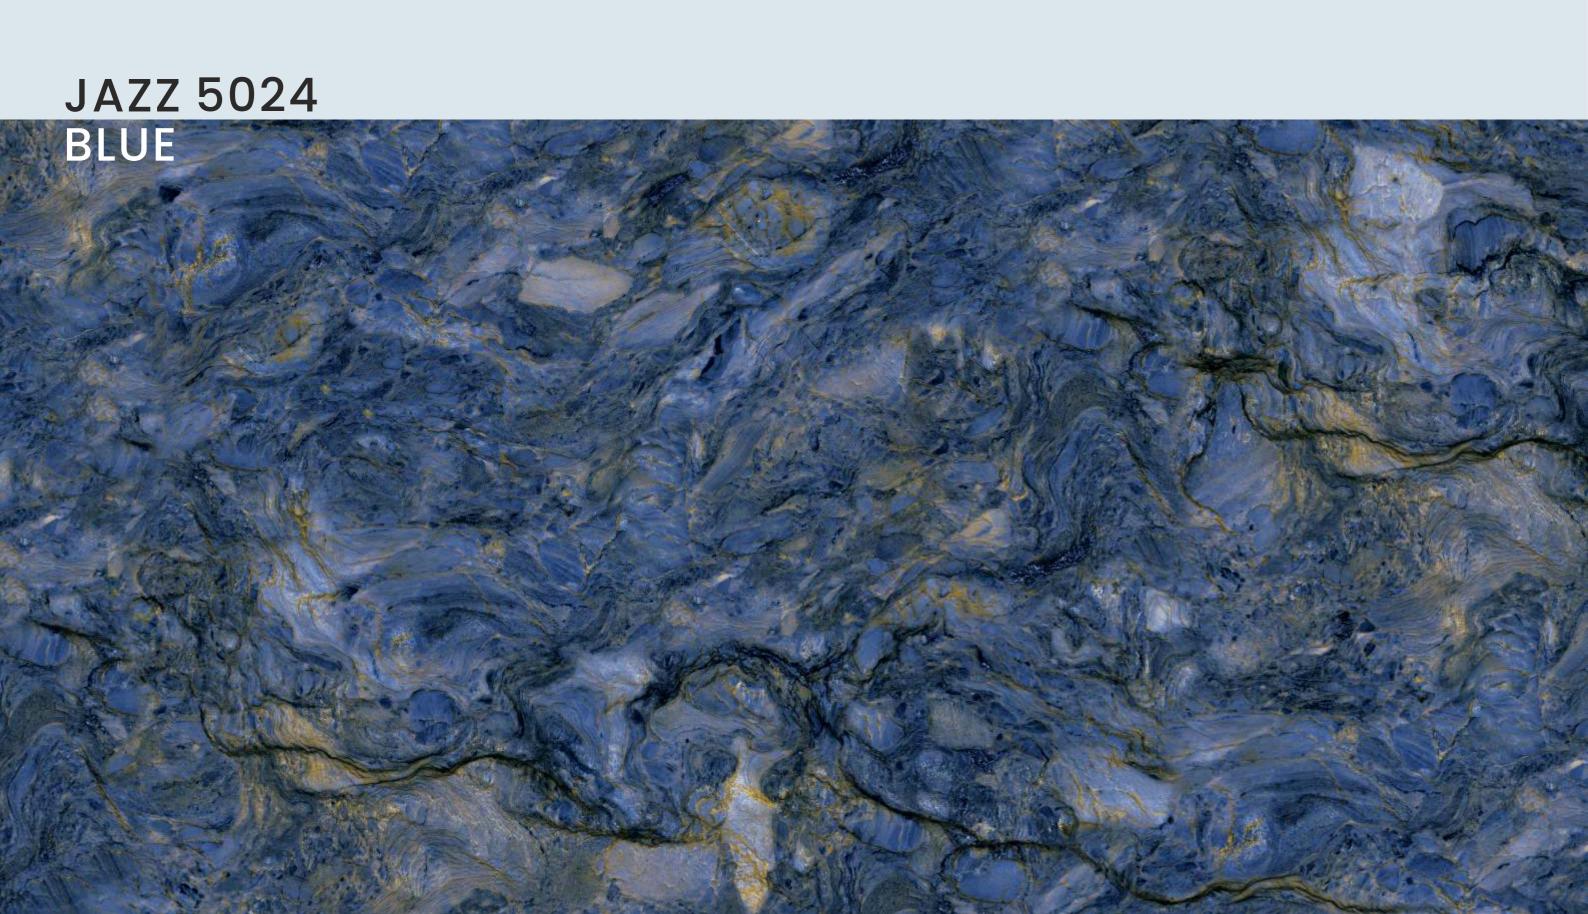

# JAZZ 5024 BLUE

| SIZE   |             |
|--------|-------------|
| 600x   | Series      |
| 1200MM | HIGH GLOSSY |