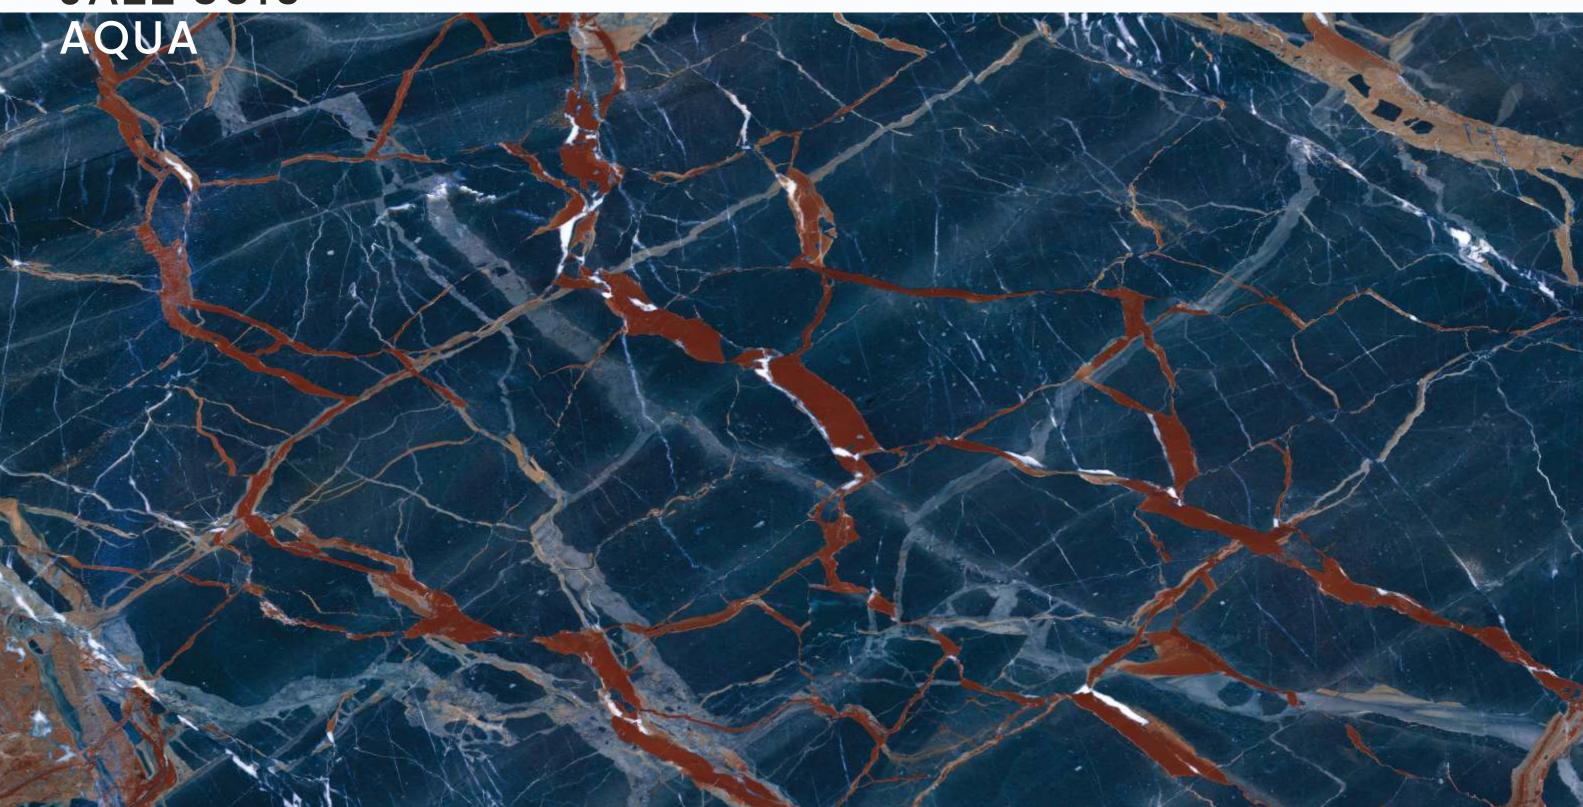

# JAZZ 5019 AQUA

| SIZE   |             |
|--------|-------------|
| 600x   | Series      |
| 1200MM | HIGH GLOSSY |