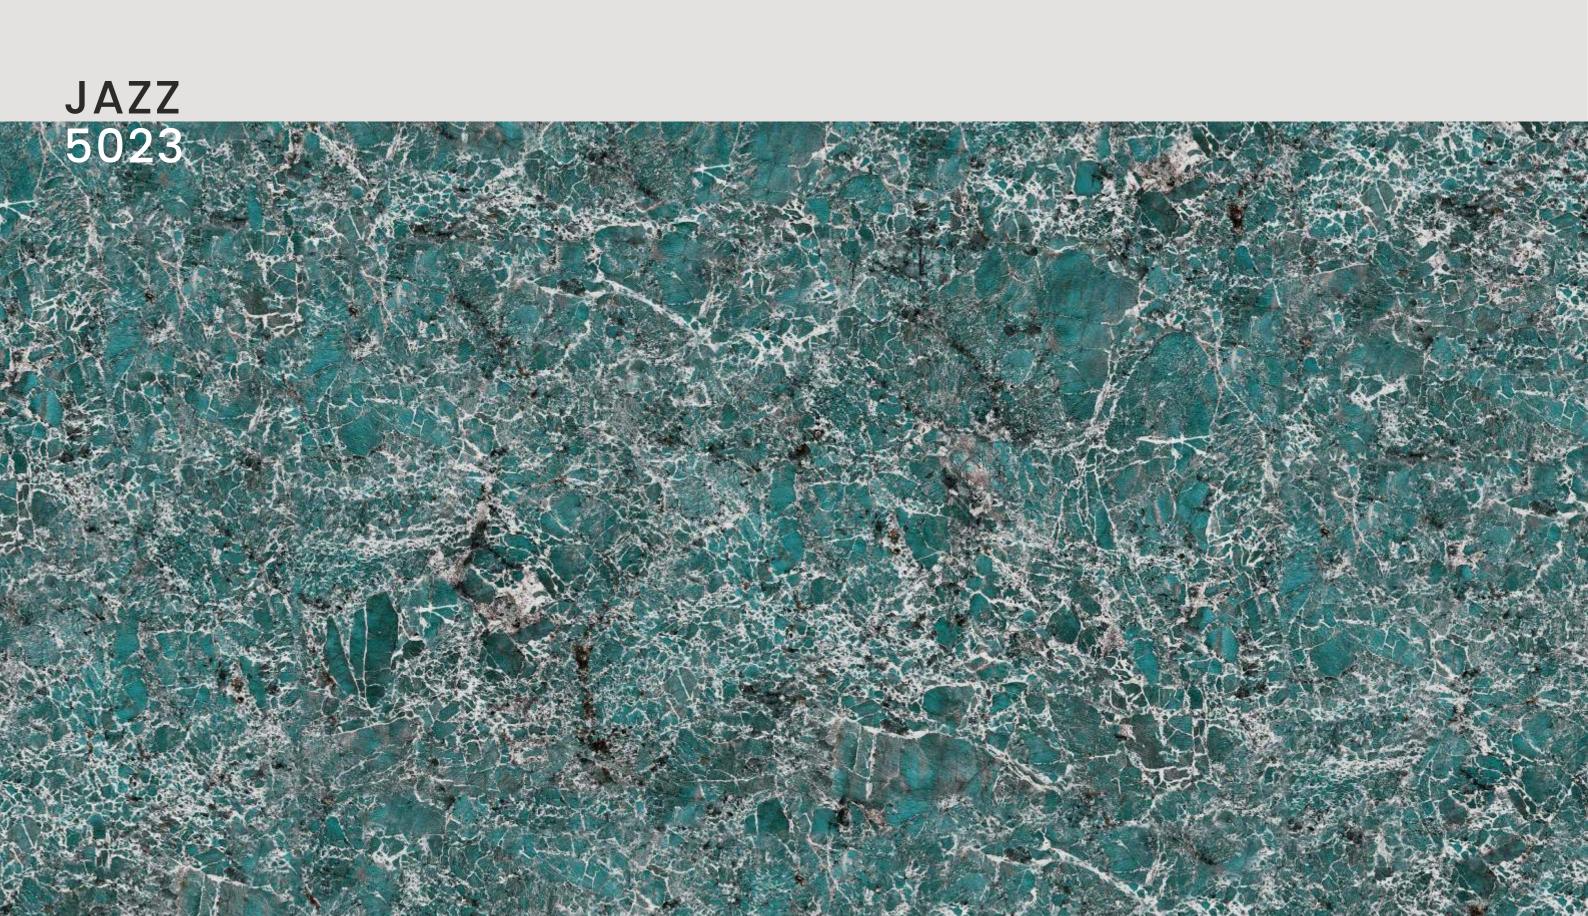

| SIZE   |             |
|--------|-------------|
| 600x   | Series      |
| 1200MM | HIGH GLOSSY |