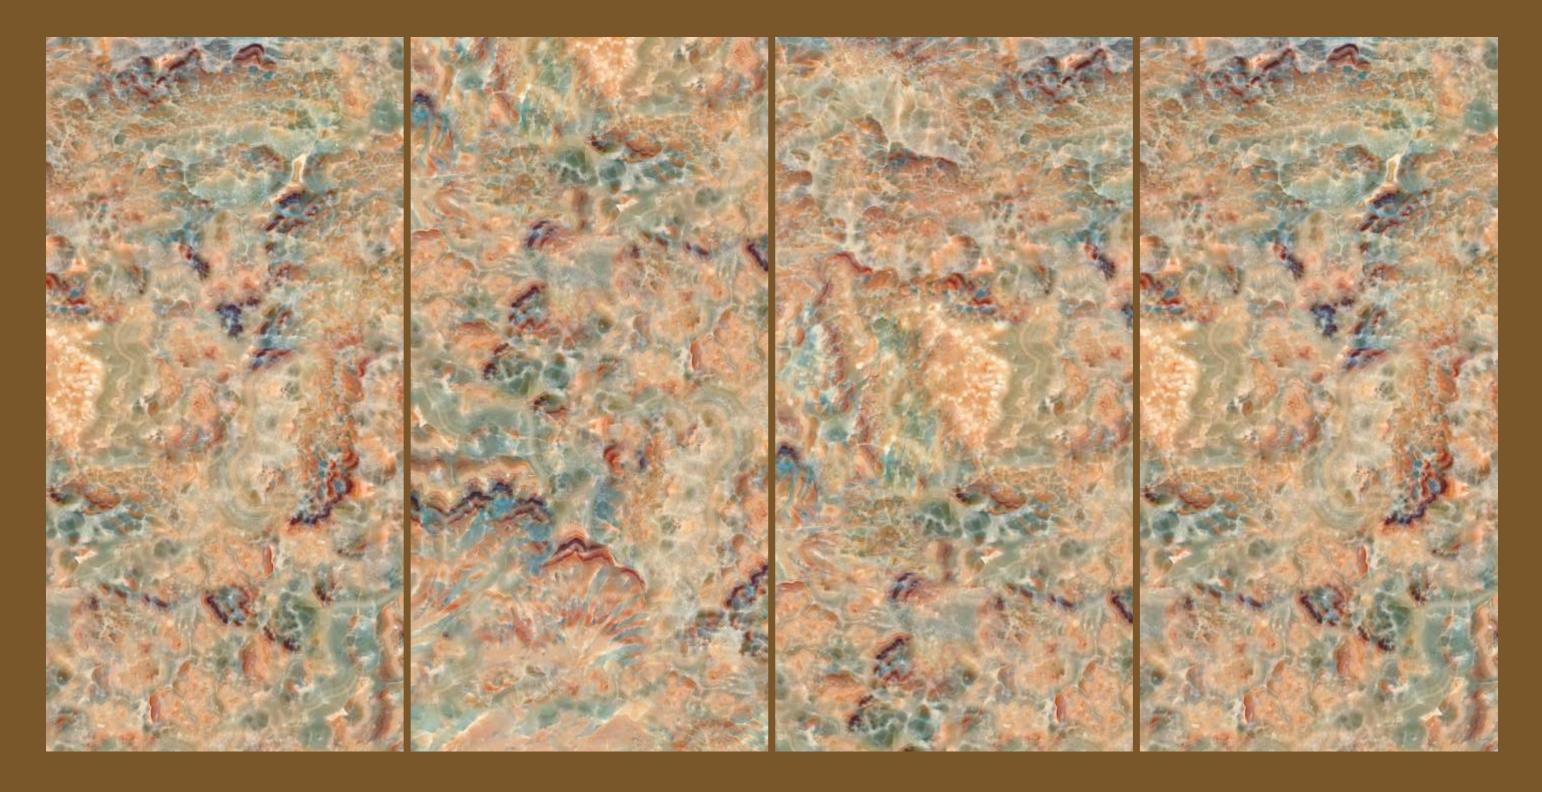

JAZZ 5020

| SIZE   |             |
|--------|-------------|
| 600x   | Series      |
| 1200MM | HIGH GLOSSY |

| SIZE   |             |
|--------|-------------|
| 600x   | Series      |
| 1200MM | HIGH GLOSSY |