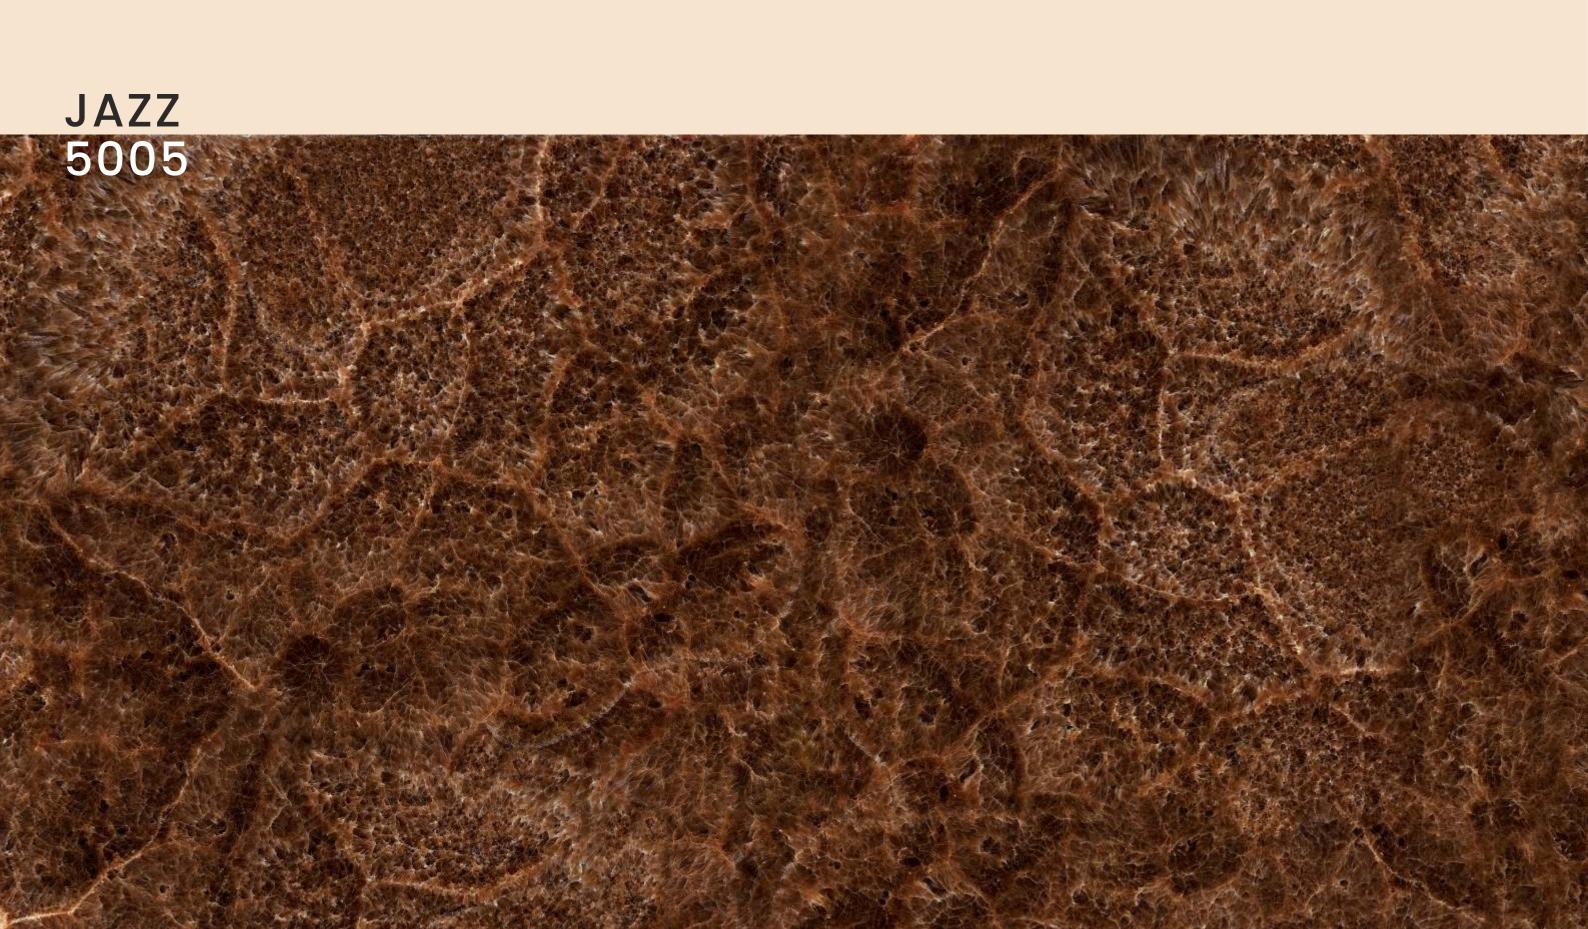

JAZZ 5020

| SIZE   |             |
|--------|-------------|
| 600x   | Series      |
| 1200MM | HIGH GLOSSY |

| SIZE   |             |
|--------|-------------|
| 600x   | Series      |
| 1200MM | HIGH GLOSSY |