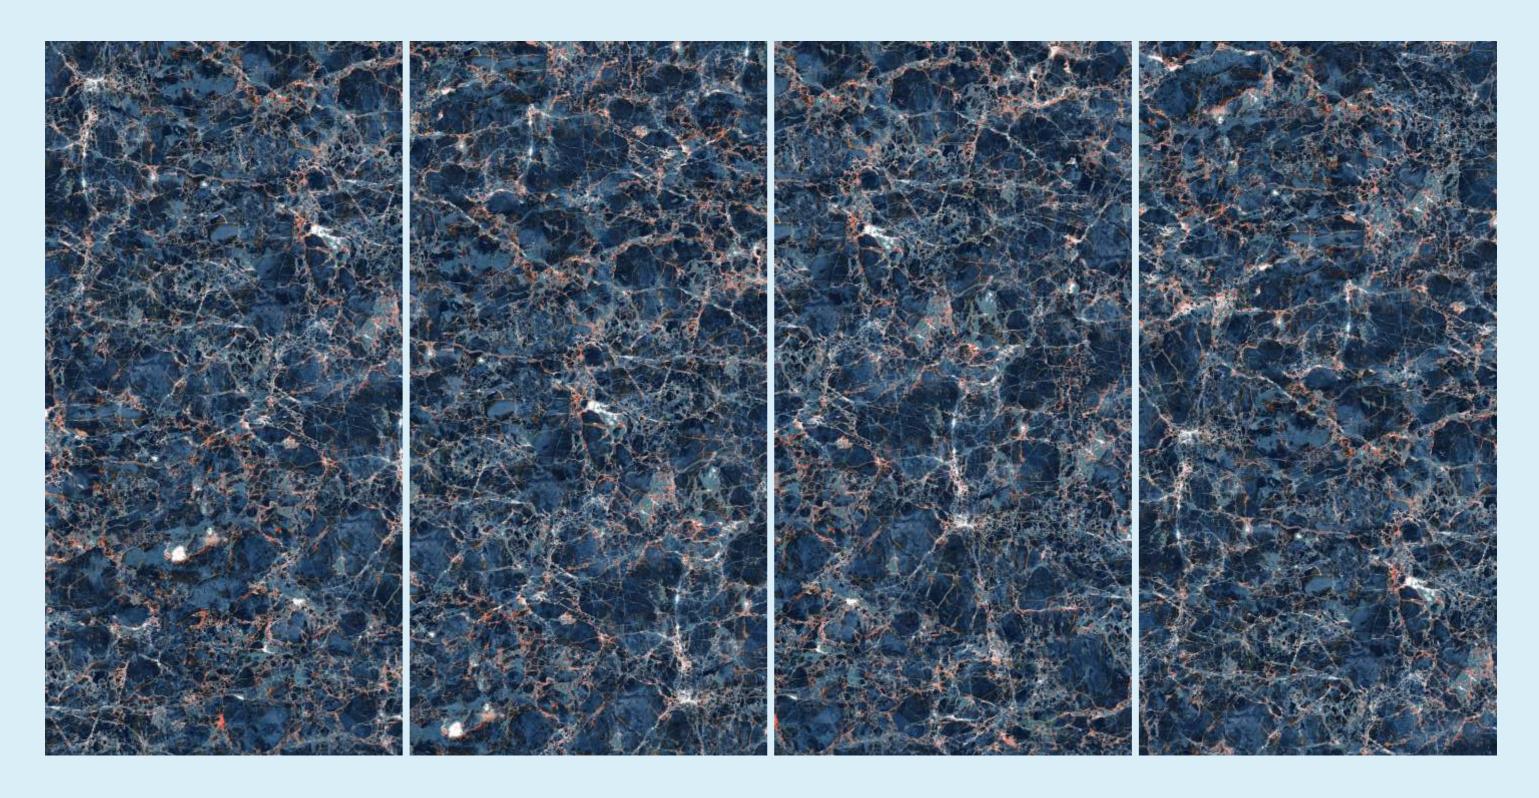

# JAZZ 5024 BLUE

| SIZE   |             |
|--------|-------------|
| 600x   | Series      |
| 1200MM | HIGH GLOSSY |