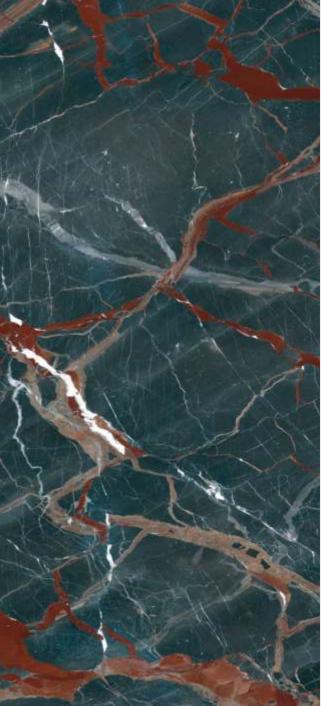

JAZZ 5020

| SIZE   |             |
|--------|-------------|
| 600x   | Series      |
| 1200MM | HIGH GLOSSY |

| SIZE   |             |
|--------|-------------|
| 600x   | Series      |
| 1200MM | HIGH GLOSSY |