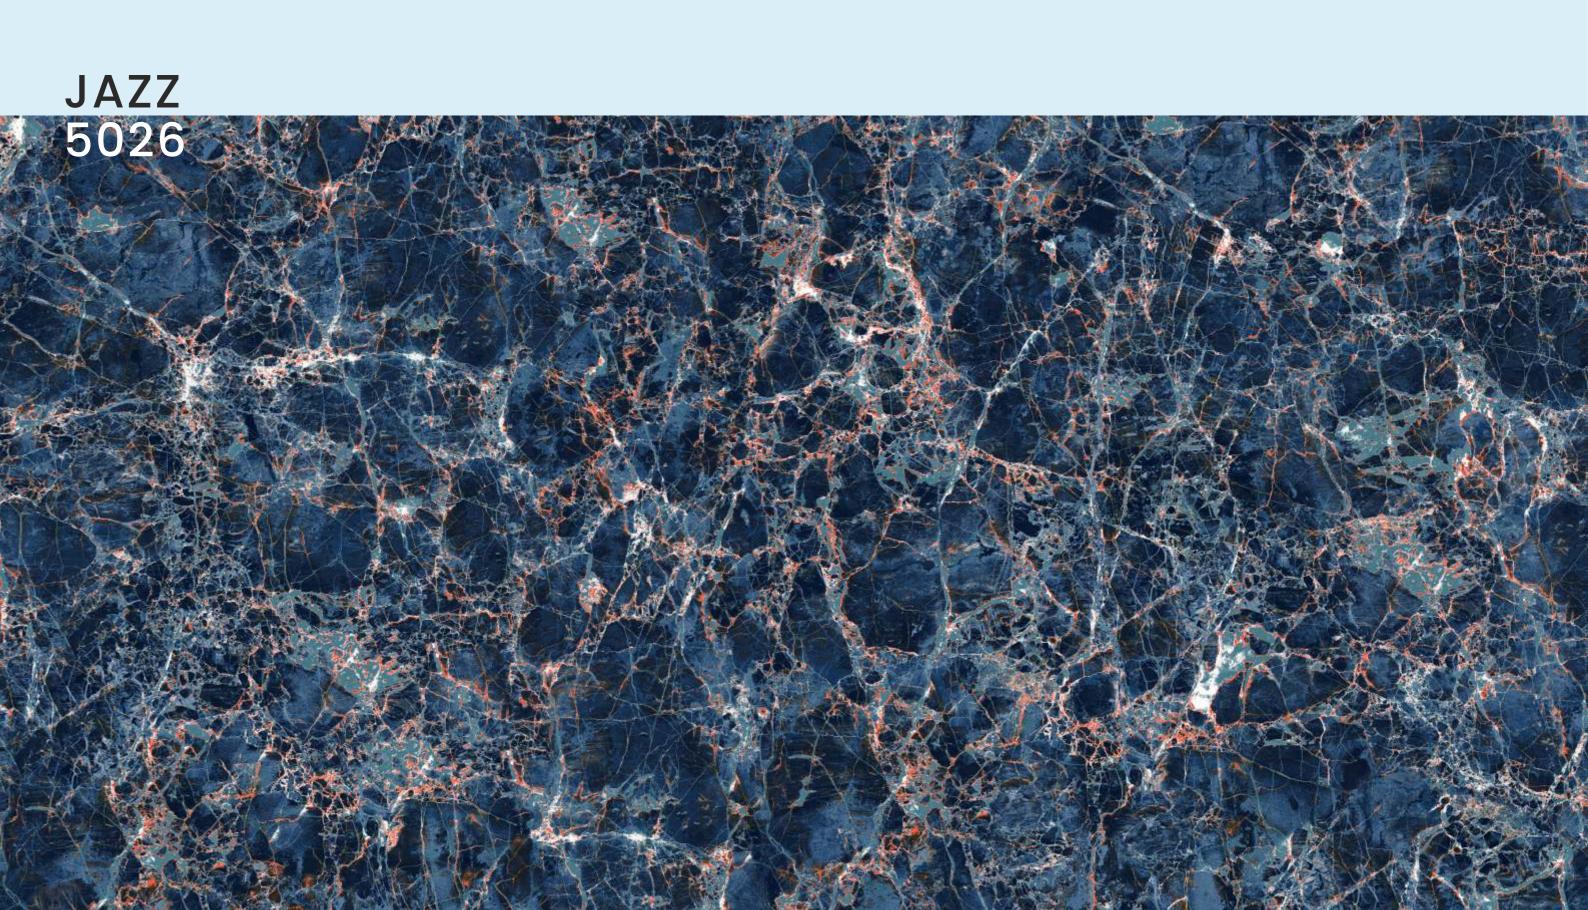

# JAZZ 5024 BLUE

| SIZE   |             |
|--------|-------------|
| 600x   | Series      |
| 1200MM | HIGH GLOSSY |