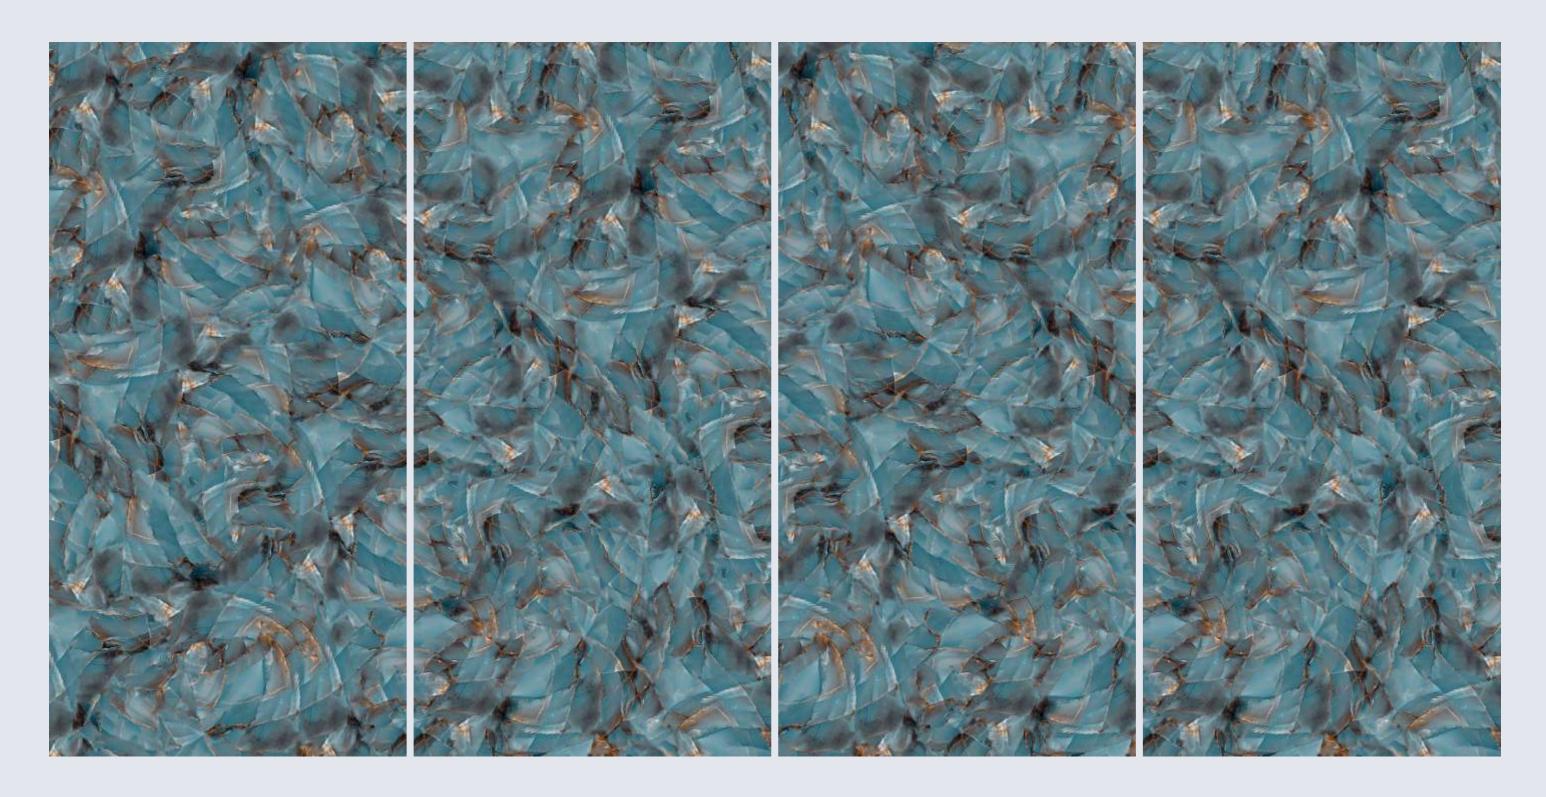

# JAZZ 5019 AQUA

| SIZE   |             |
|--------|-------------|
| 600x   | Series      |
| 1200MM | HIGH GLOSSY |