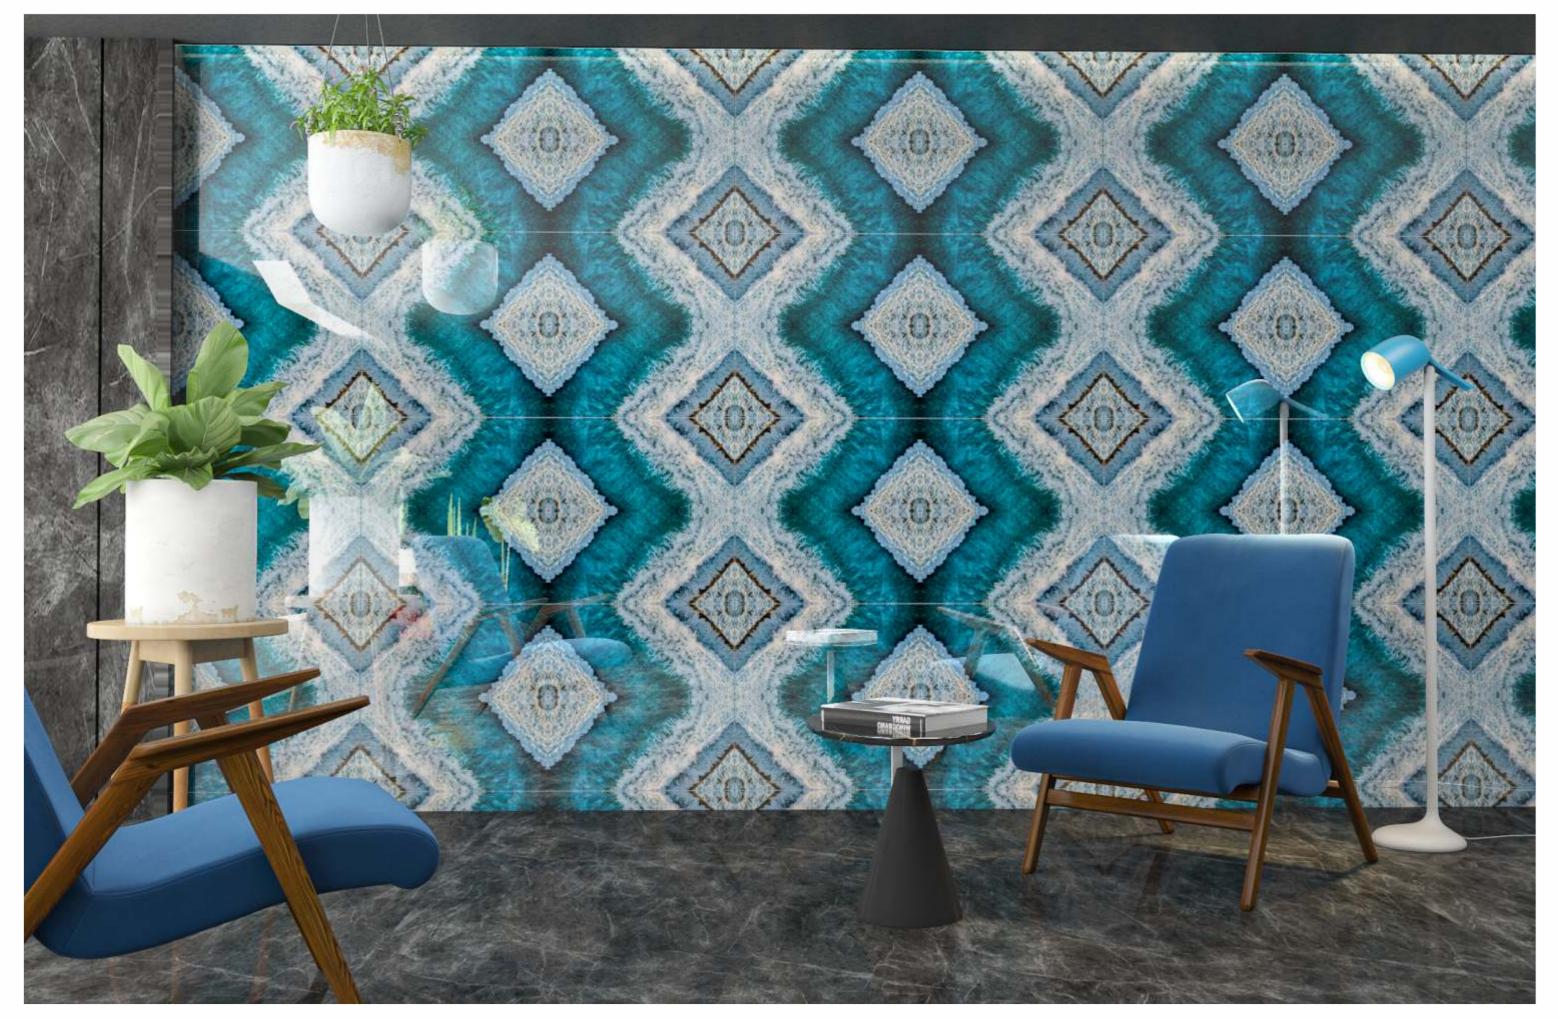

# JAZZ 5019 AQUA

| SIZE   |             |
|--------|-------------|
| 600x   | Series      |
| 1200MM | HIGH GLOSSY |