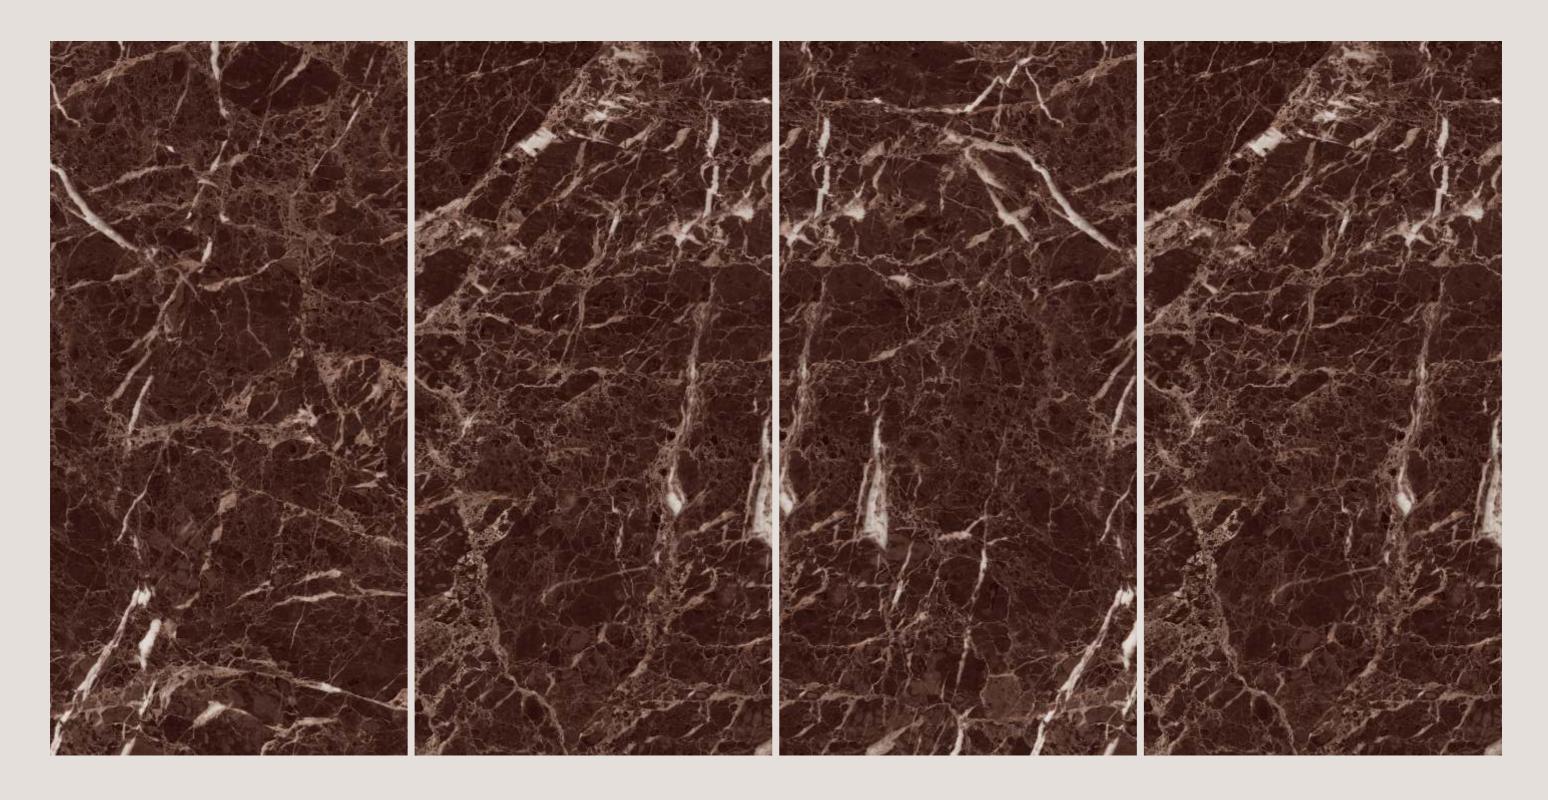

JAZZ 5020

| SIZE   |             |
|--------|-------------|
| 600x   | Series      |
| 1200MM | HIGH GLOSSY |

| SIZE   |             |
|--------|-------------|
| 600x   | Series      |
| 1200MM | HIGH GLOSSY |