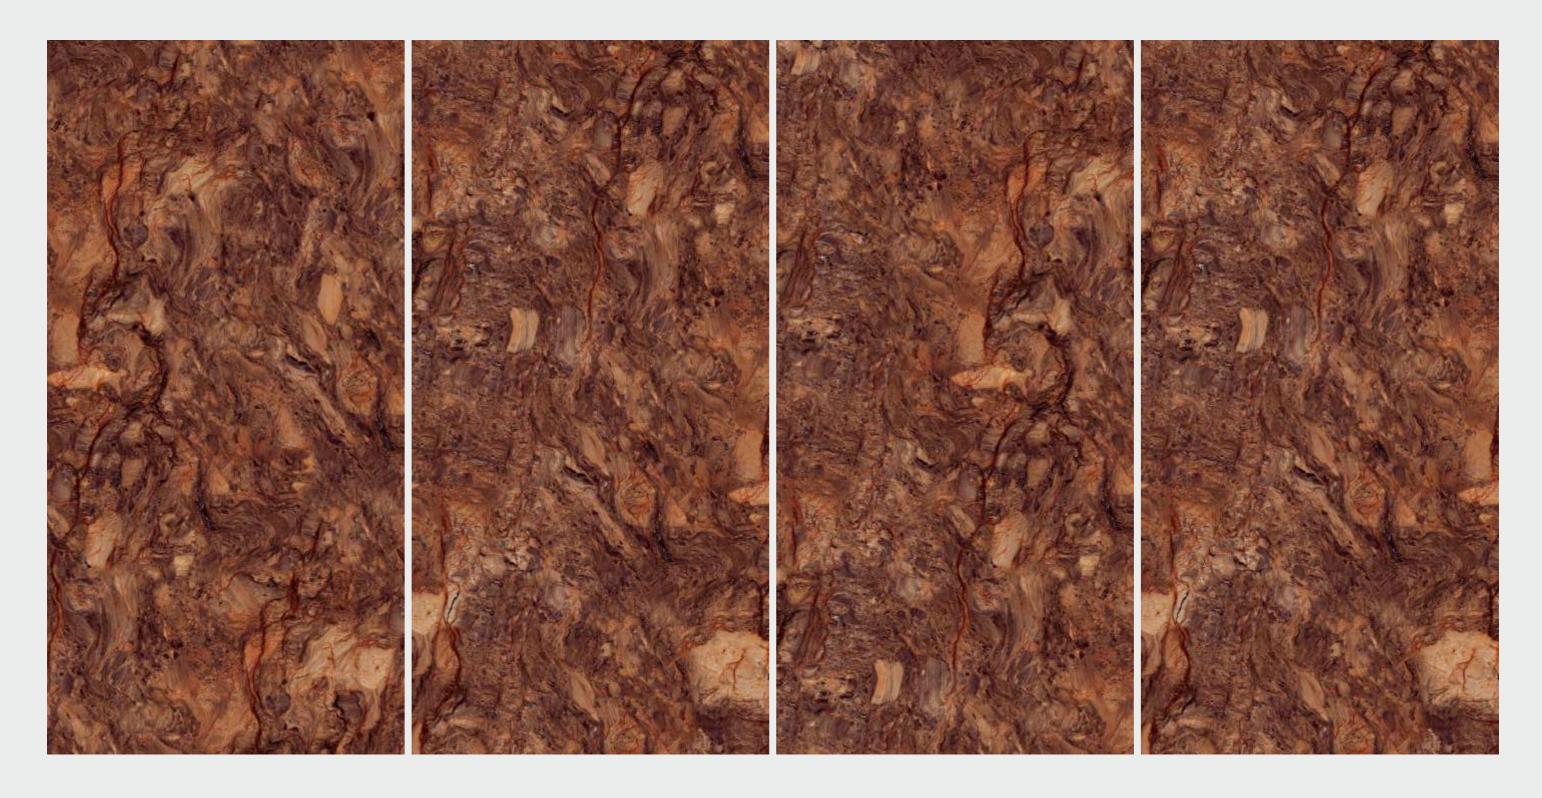

## **JAZZ 5024** RED

| SIZE   |             |
|--------|-------------|
| 600x   | Series      |
| 1200MM | HIGH GLOSSY |