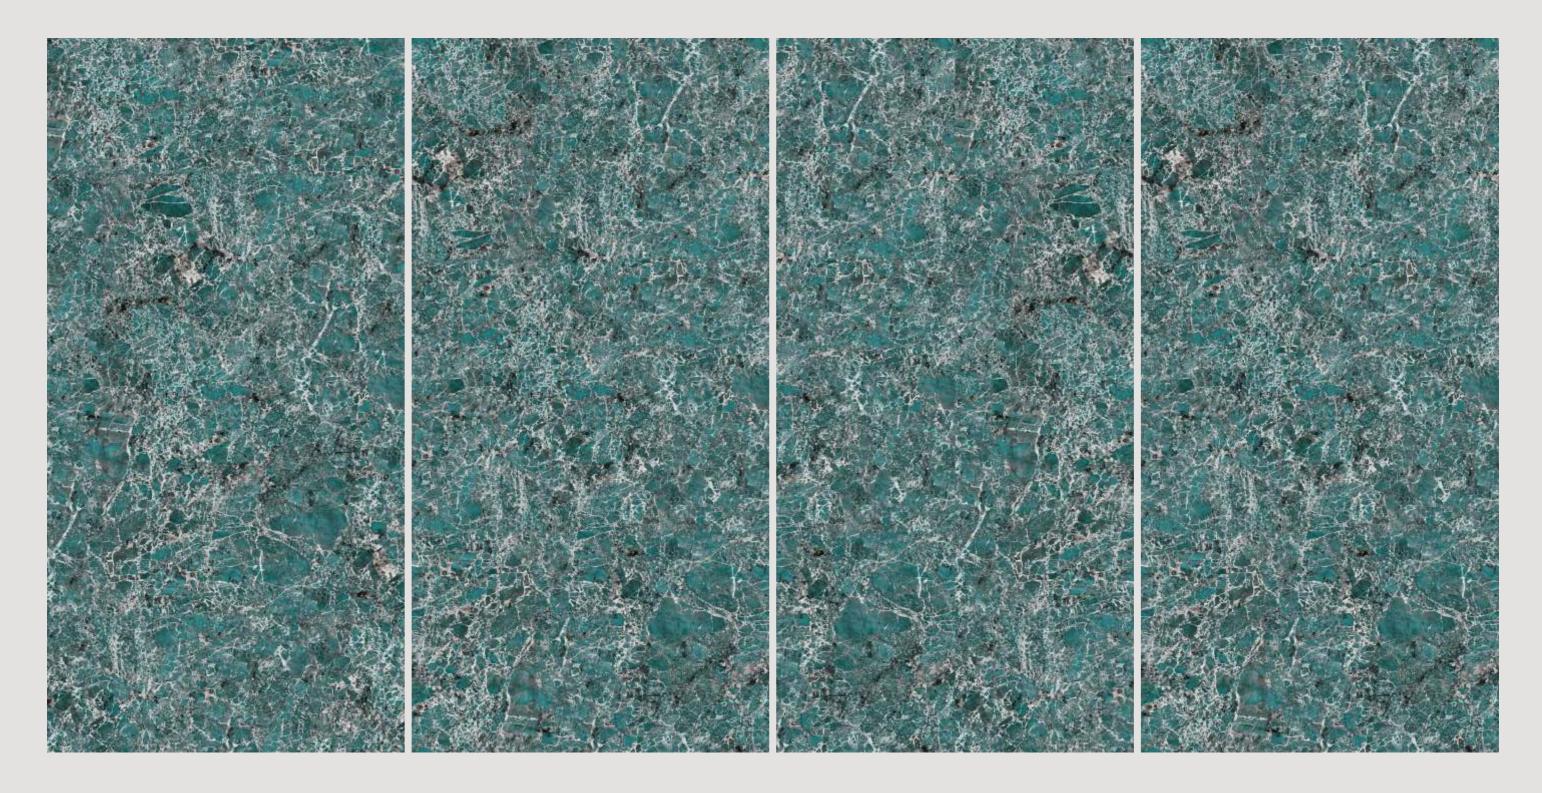

# JAZZ 5024 TEAL

| SIZE   |             |
|--------|-------------|
| 600x   | Series      |
| 1200MM | HIGH GLOSSY |

| SIZE   |             |
|--------|-------------|
| 600x   | Series      |
| 1200MM | HIGH GLOSSY |