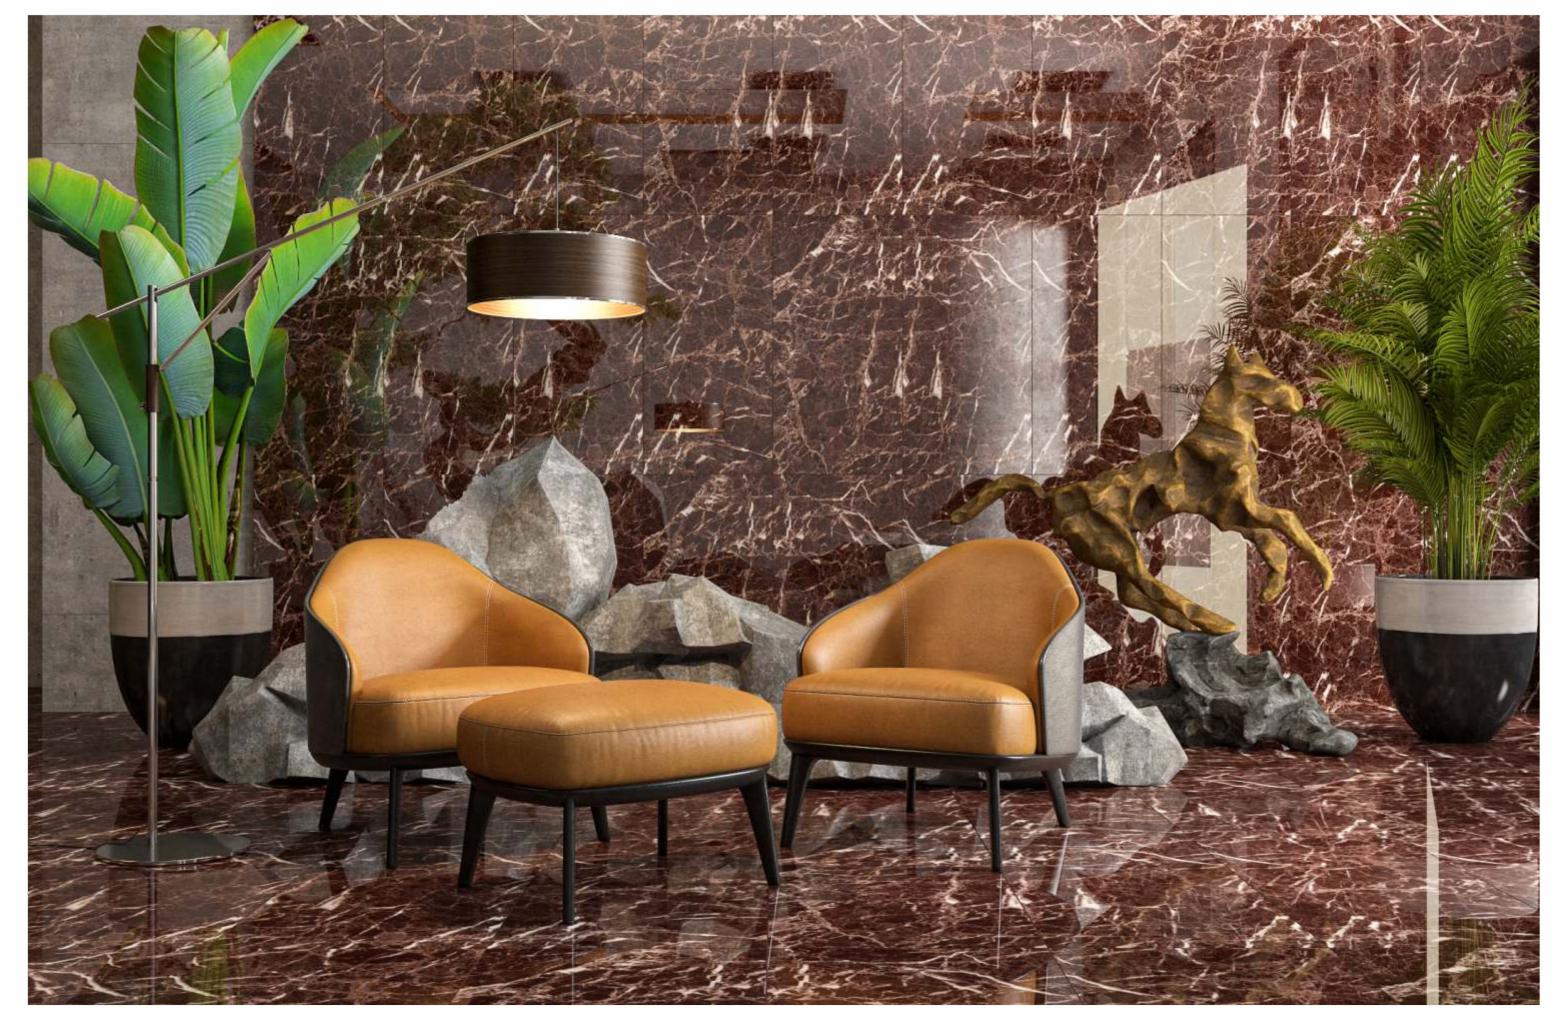

JAZZ 5020

| SIZE   |             |
|--------|-------------|
| 600x   | Series      |
| 1200MM | HIGH GLOSSY |

| SIZE   |             |
|--------|-------------|
| 600x   | Series      |
| 1200MM | HIGH GLOSSY |