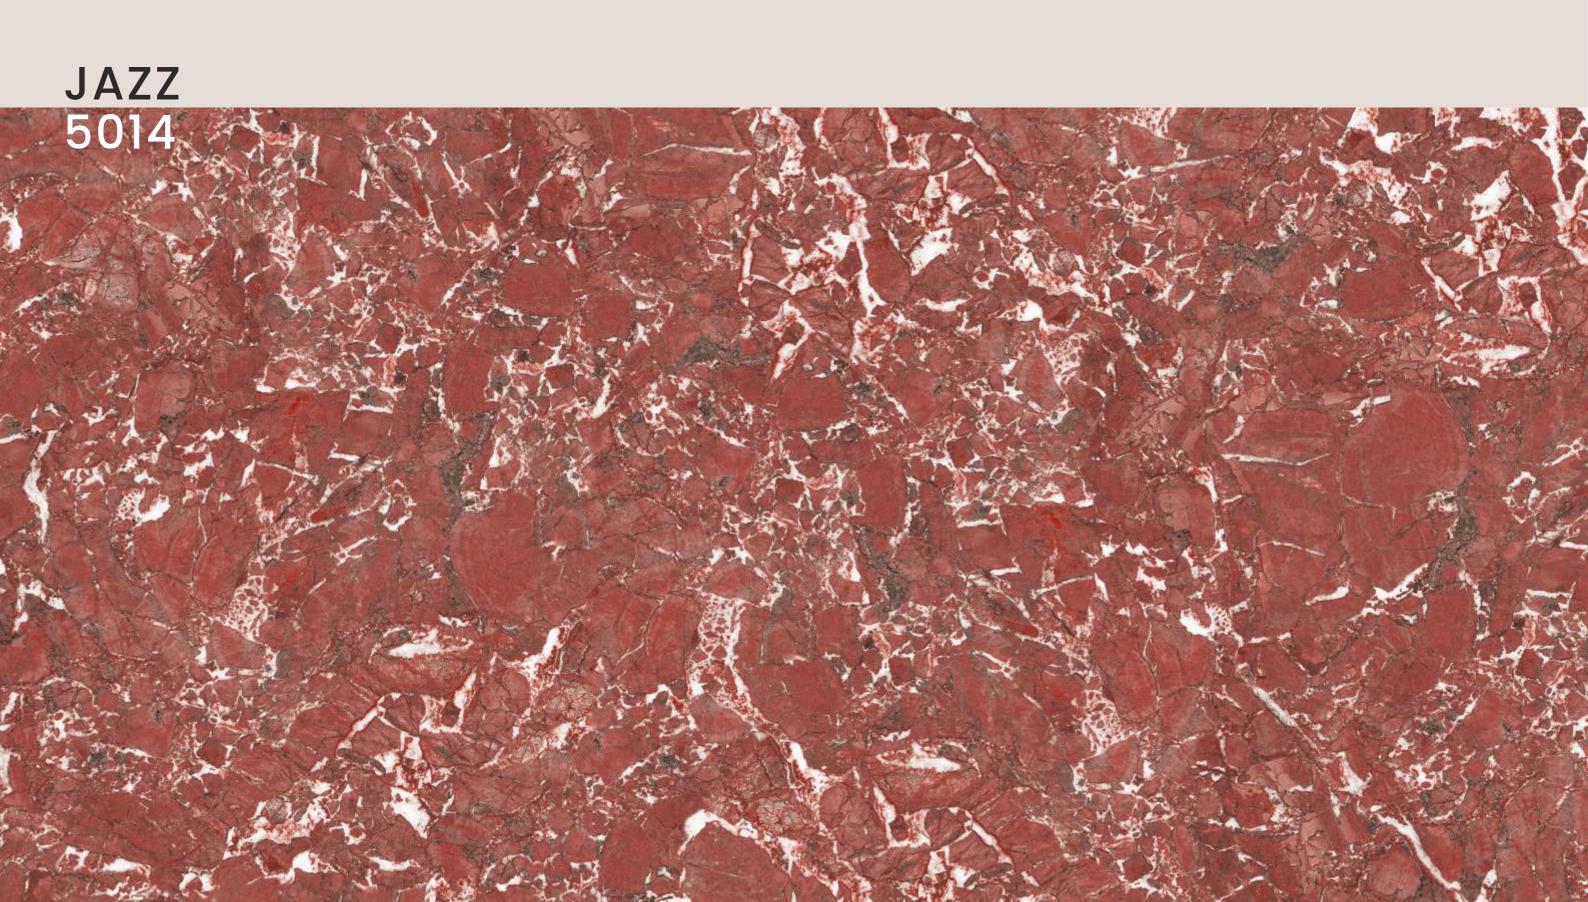

#### 600X1200MM

# SERIES

| SIZE   |             |
|--------|-------------|
| 600x   | Series      |
| 1200MM | HIGH GLOSSY |

| SIZE   |             |
|--------|-------------|
| 600x   | Series      |
| 1200MM | HIGH GLOSSY |