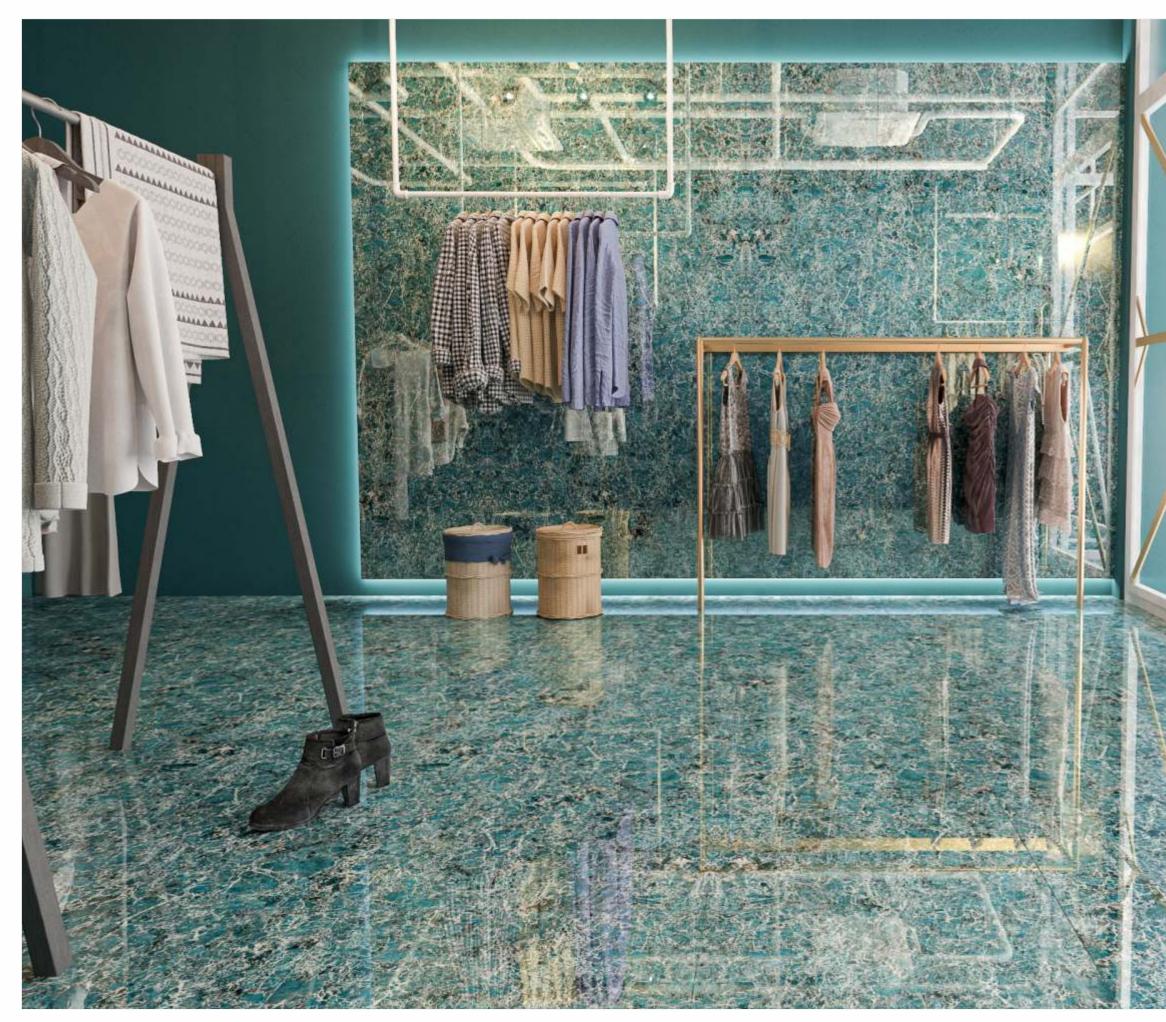

#### Application

BEDROOM

DINING ROOM

BATHROOM

KITCHEN

# JAZZ 5024 TEAL

| SIZE   |             |
|--------|-------------|
| 600x   | Series      |
| 1200MM | HIGH GLOSSY |

| SIZE   |             |
|--------|-------------|
| 600x   | Series      |
| 1200MM | HIGH GLOSSY |