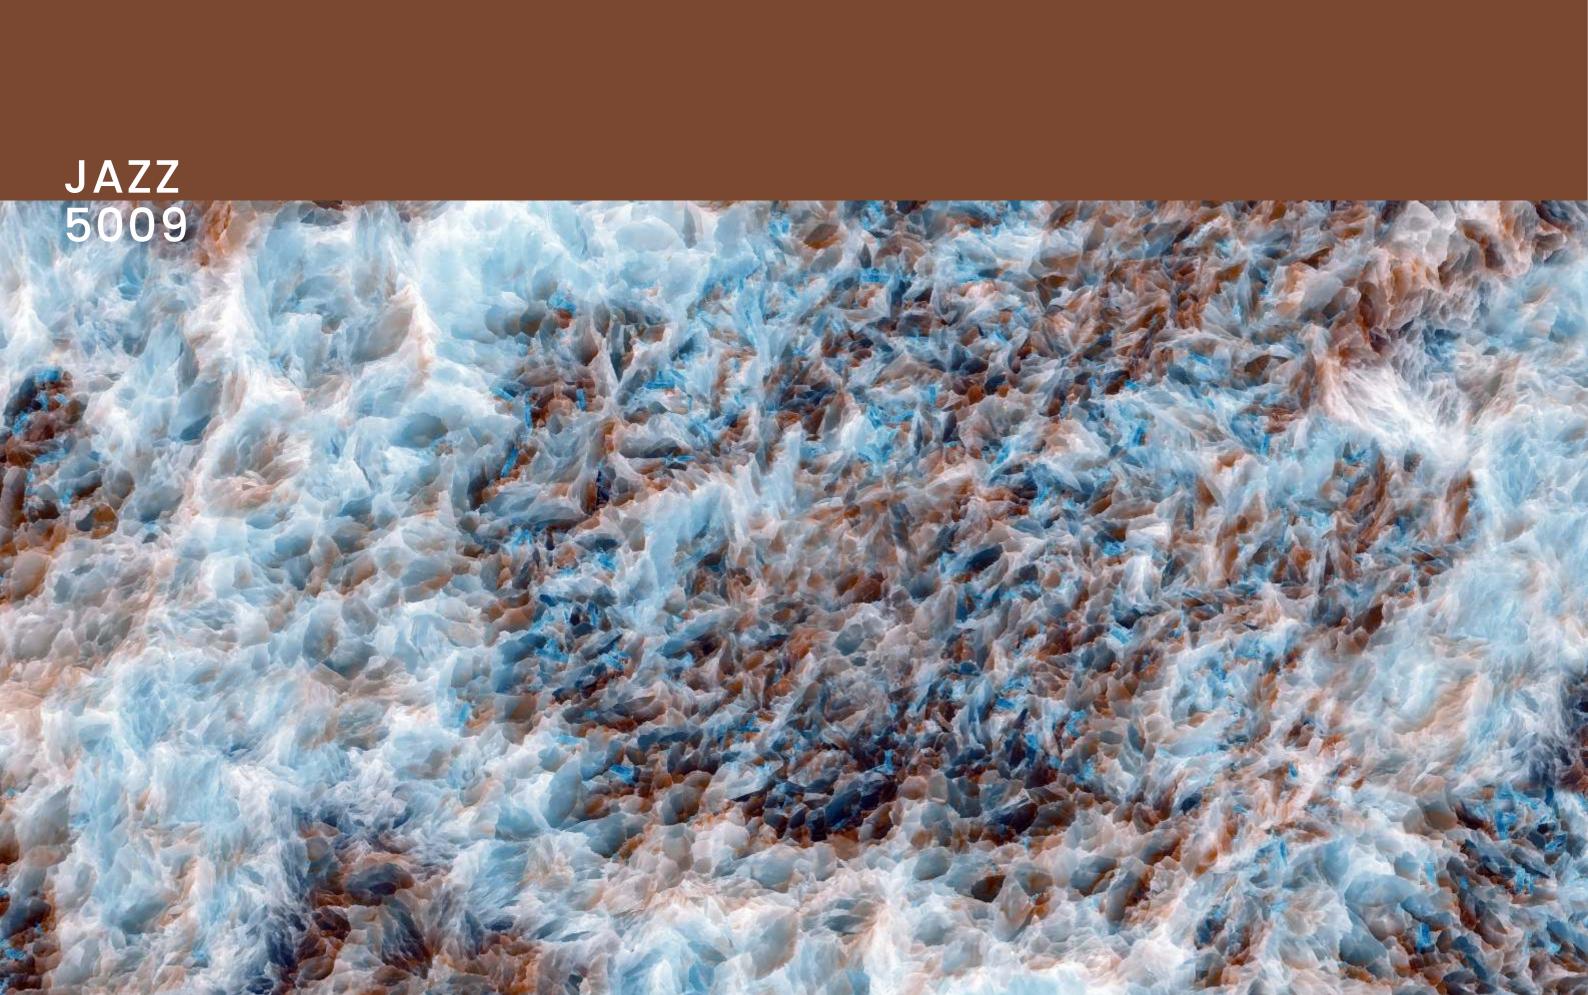

#### 600X1200MM

# SERIES

| SIZE   |             |
|--------|-------------|
| 600x   | Series      |
| 1200MM | HIGH GLOSSY |

| SIZE   |             |
|--------|-------------|
| 600x   | Series      |
| 1200MM | HIGH GLOSSY |