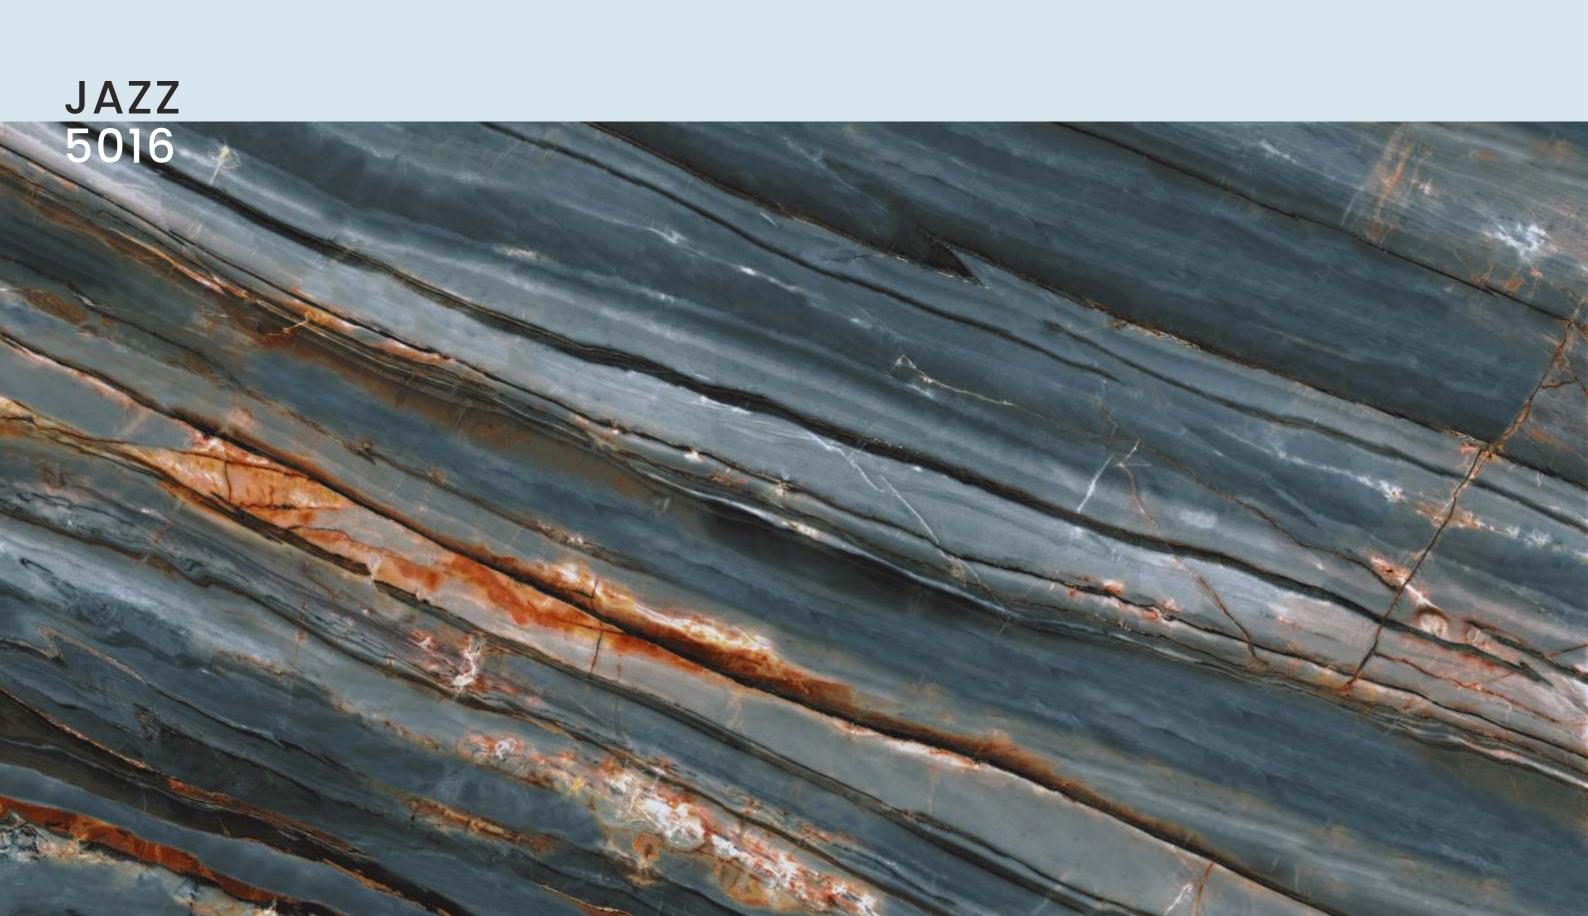

JAZZ 5020

| SIZE   |             |
|--------|-------------|
| 600x   | Series      |
| 1200MM | HIGH GLOSSY |

| SIZE   |             |
|--------|-------------|
| 600x   | Series      |
| 1200MM | HIGH GLOSSY |