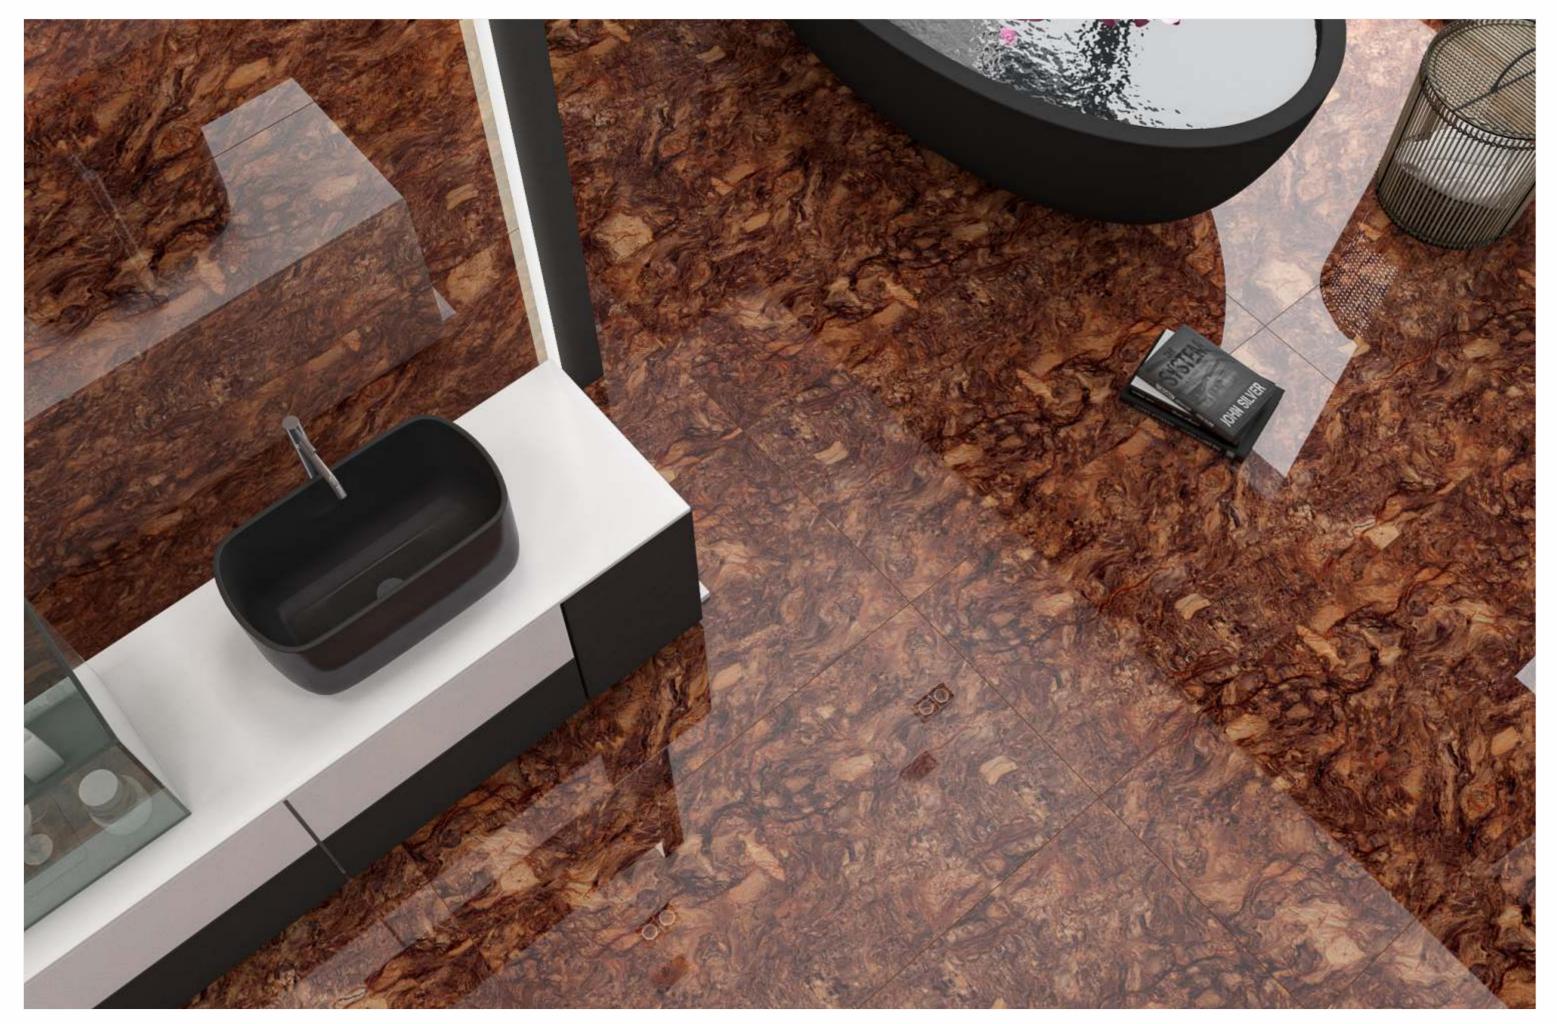

#### Application

BEDROOM

DINING ROOM

BATHROOM

KITCHEN

## **JAZZ 5024** RED

| SIZE   |             |
|--------|-------------|
| 600x   | Series      |
| 1200MM | HIGH GLOSSY |