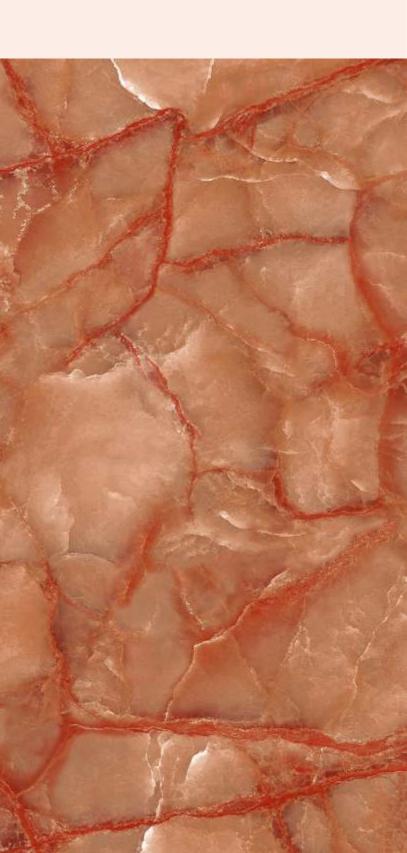

# JAZZ 5018 MAGENTA

# JAZZ 5018 MAGENTA

| SIZE   |             |
|--------|-------------|
| 600x   | Series      |
| 1200MM | HIGH GLOSSY |