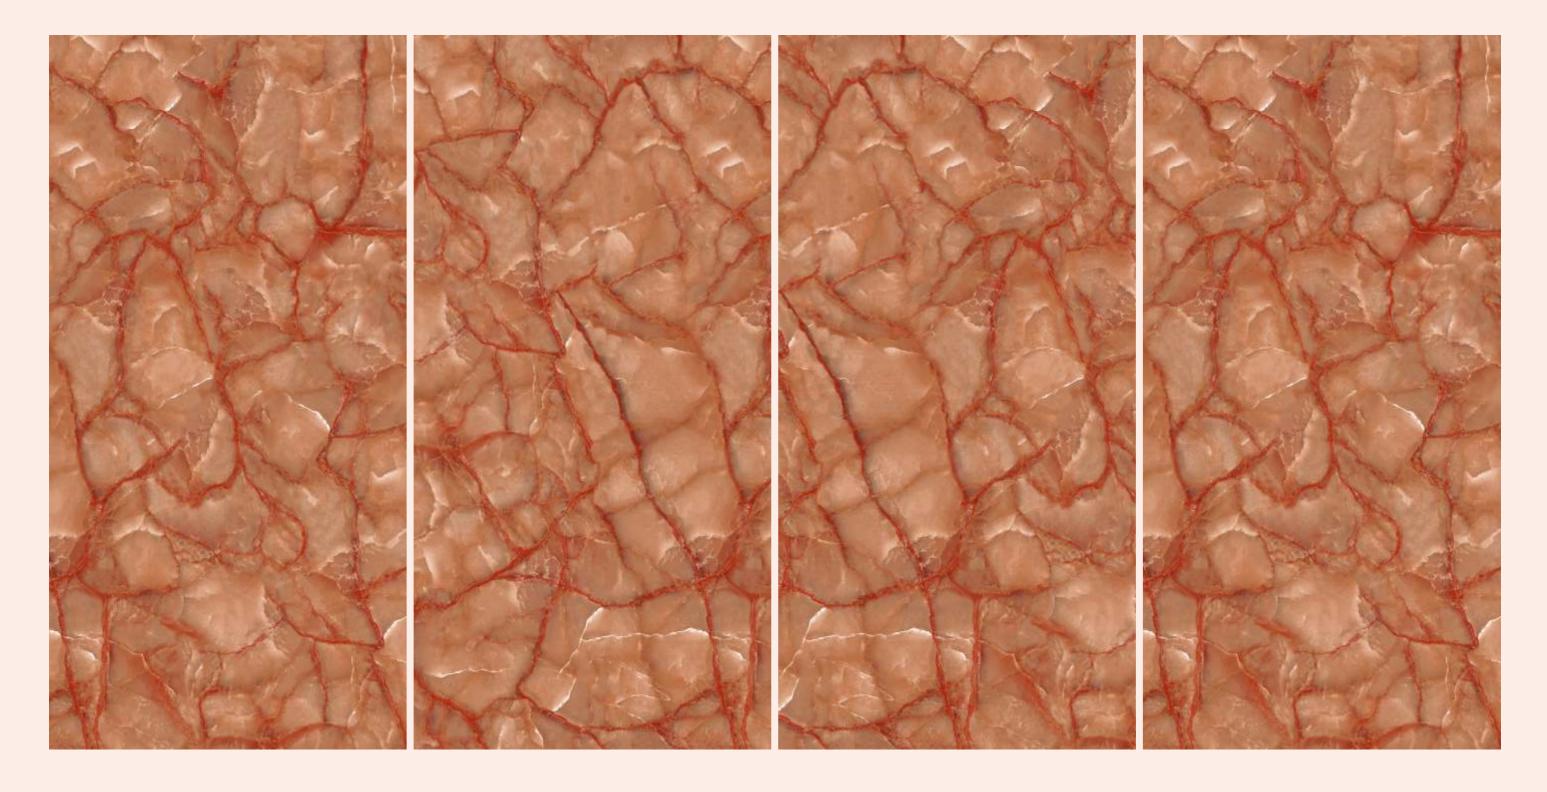

# JAZZ 5018 MAGENTA

# JAZZ 5018 MAGENTA

| SIZE   |             |
|--------|-------------|
| 600x   | Series      |
| 1200MM | HIGH GLOSSY |