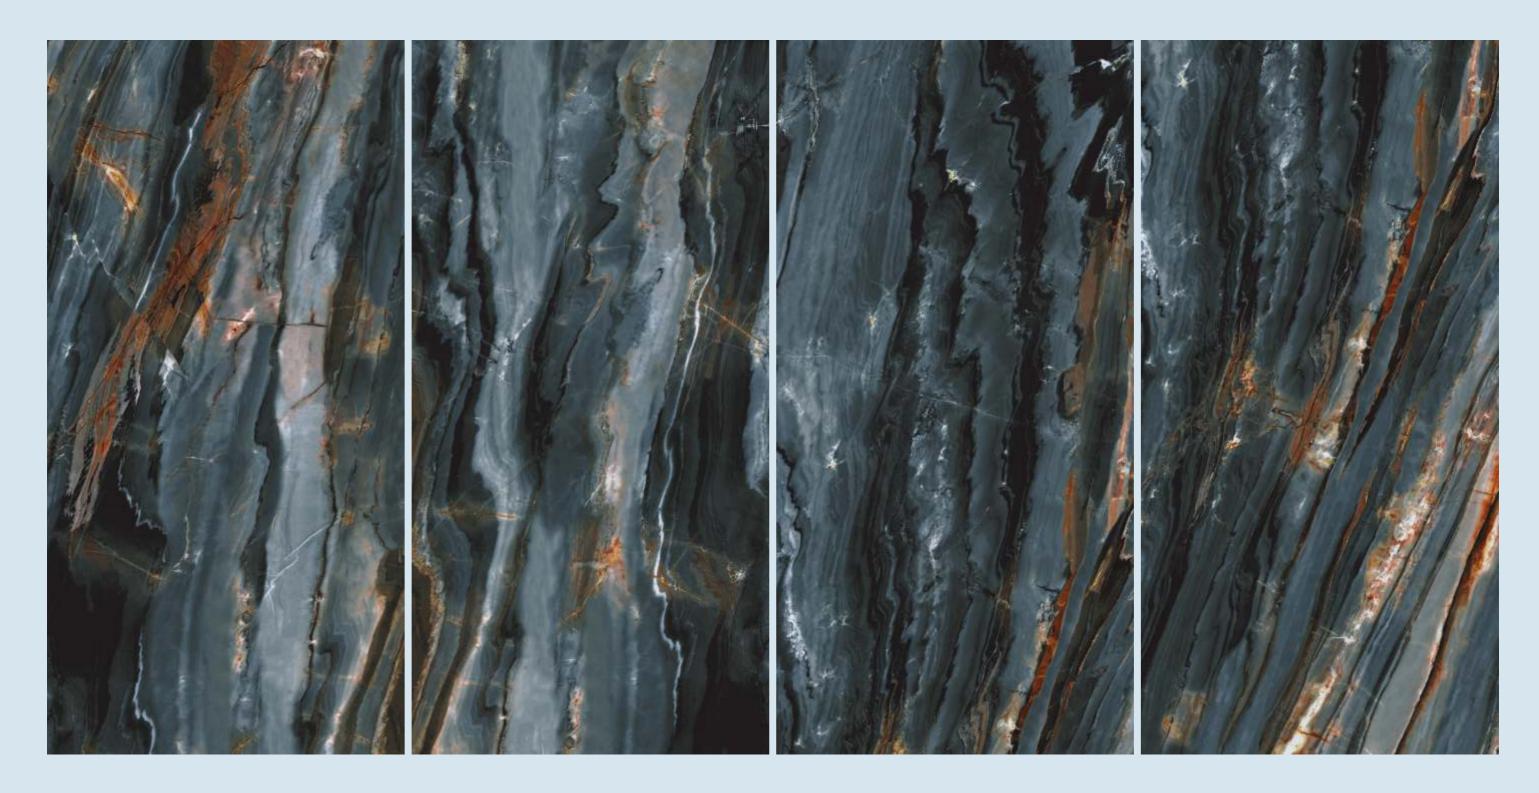

#### 600X1200MM

# SERIES

| SIZE   |             |
|--------|-------------|
| 600x   | Series      |
| 1200MM | HIGH GLOSSY |

| SIZE   |             |
|--------|-------------|
| 600x   | Series      |
| 1200MM | HIGH GLOSSY |

| SIZE   |             |
|--------|-------------|
| 600x   | Series      |
| 1200MM | HIGH GLOSSY |

| SIZE   |             |
|--------|-------------|
| 600x   | Series      |
| 1200MM | HIGH GLOSSY |

| SIZE   |             |
|--------|-------------|
| 600x   | Series      |
| 1200MM | HIGH GLOSSY |