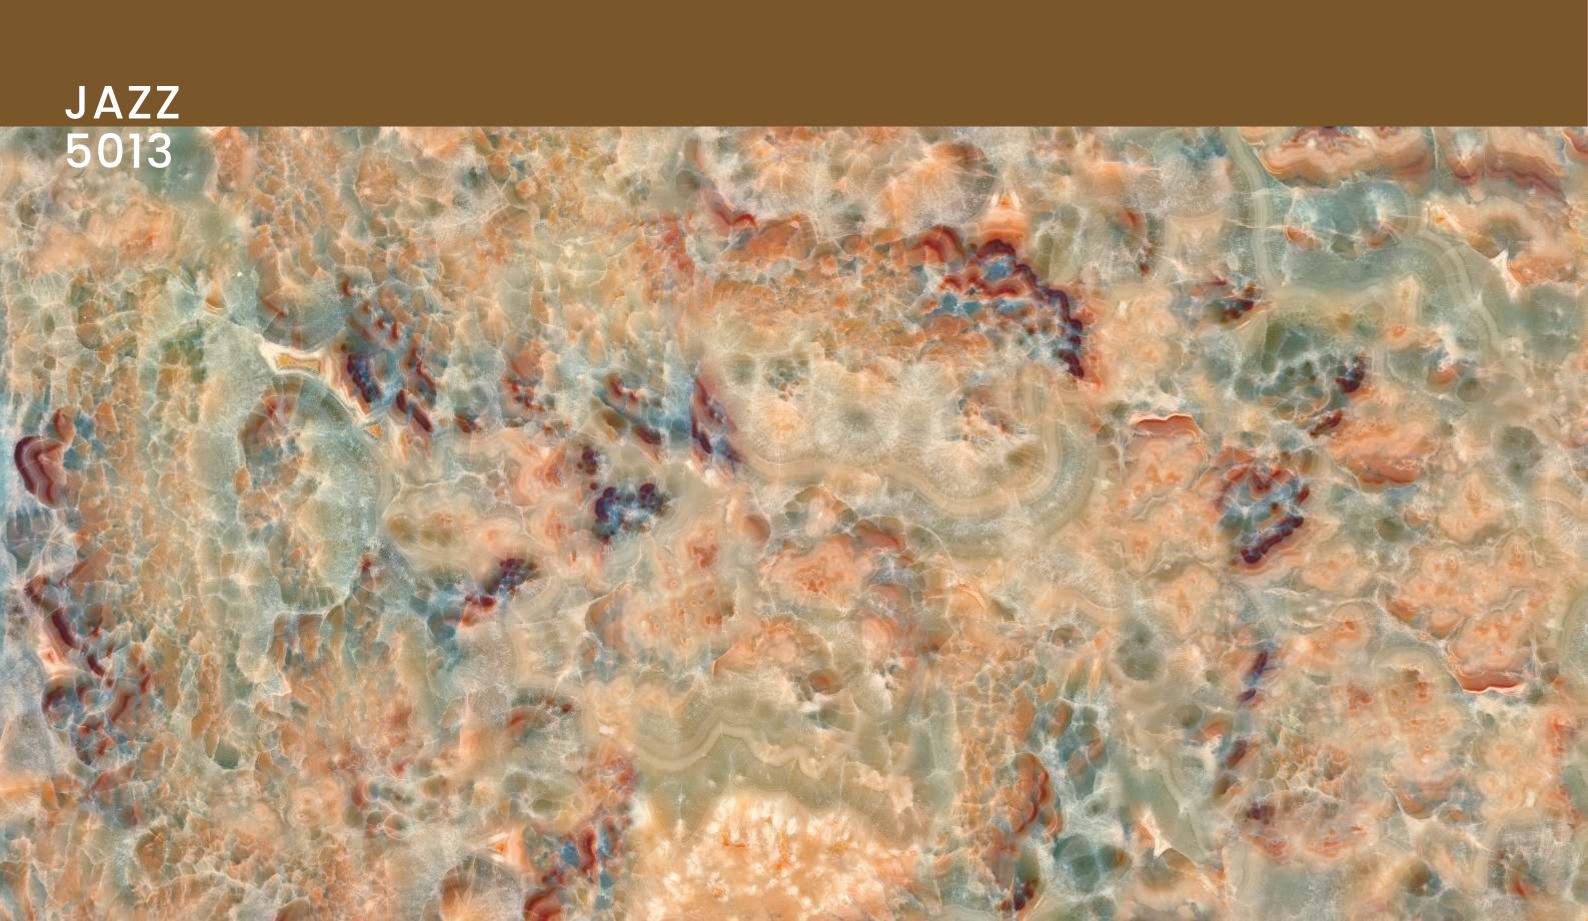

JAZZ 5020

| SIZE   |             |
|--------|-------------|
| 600x   | Series      |
| 1200MM | HIGH GLOSSY |

| SIZE   |             |
|--------|-------------|
| 600x   | Series      |
| 1200MM | HIGH GLOSSY |