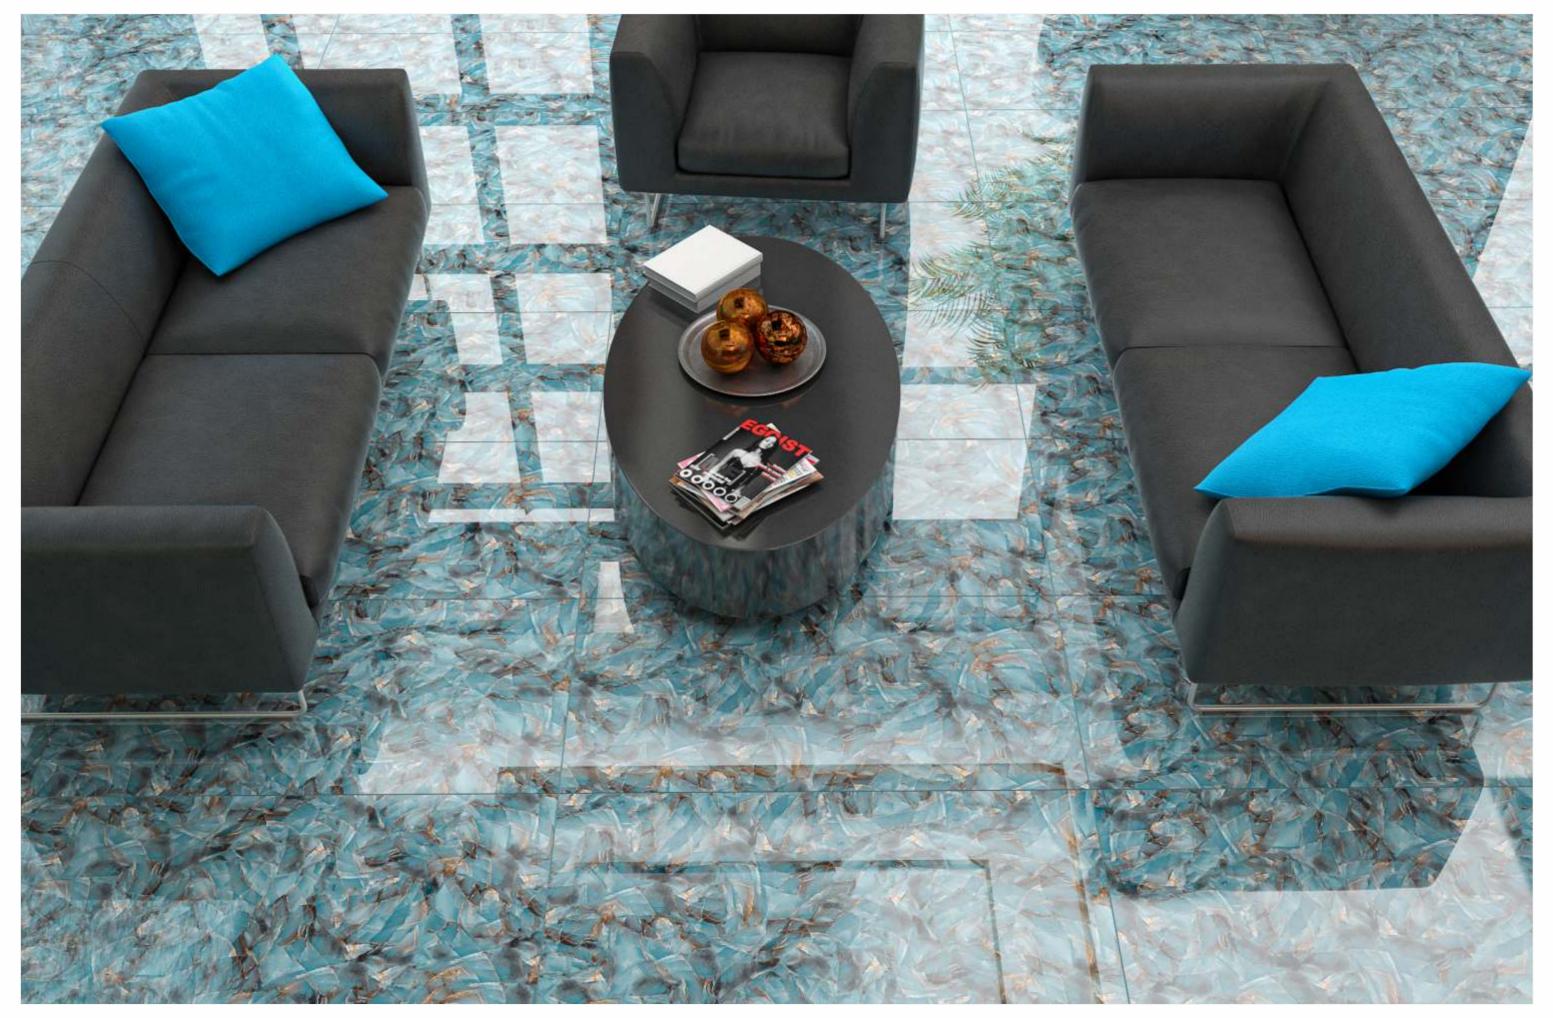

#### Application

BEDROOM

DINING ROOM

BATHROOM

KITCHEN

# JAZZ 5019 AQUA

| SIZE   |             |
|--------|-------------|
| 600x   | Series      |
| 1200MM | HIGH GLOSSY |