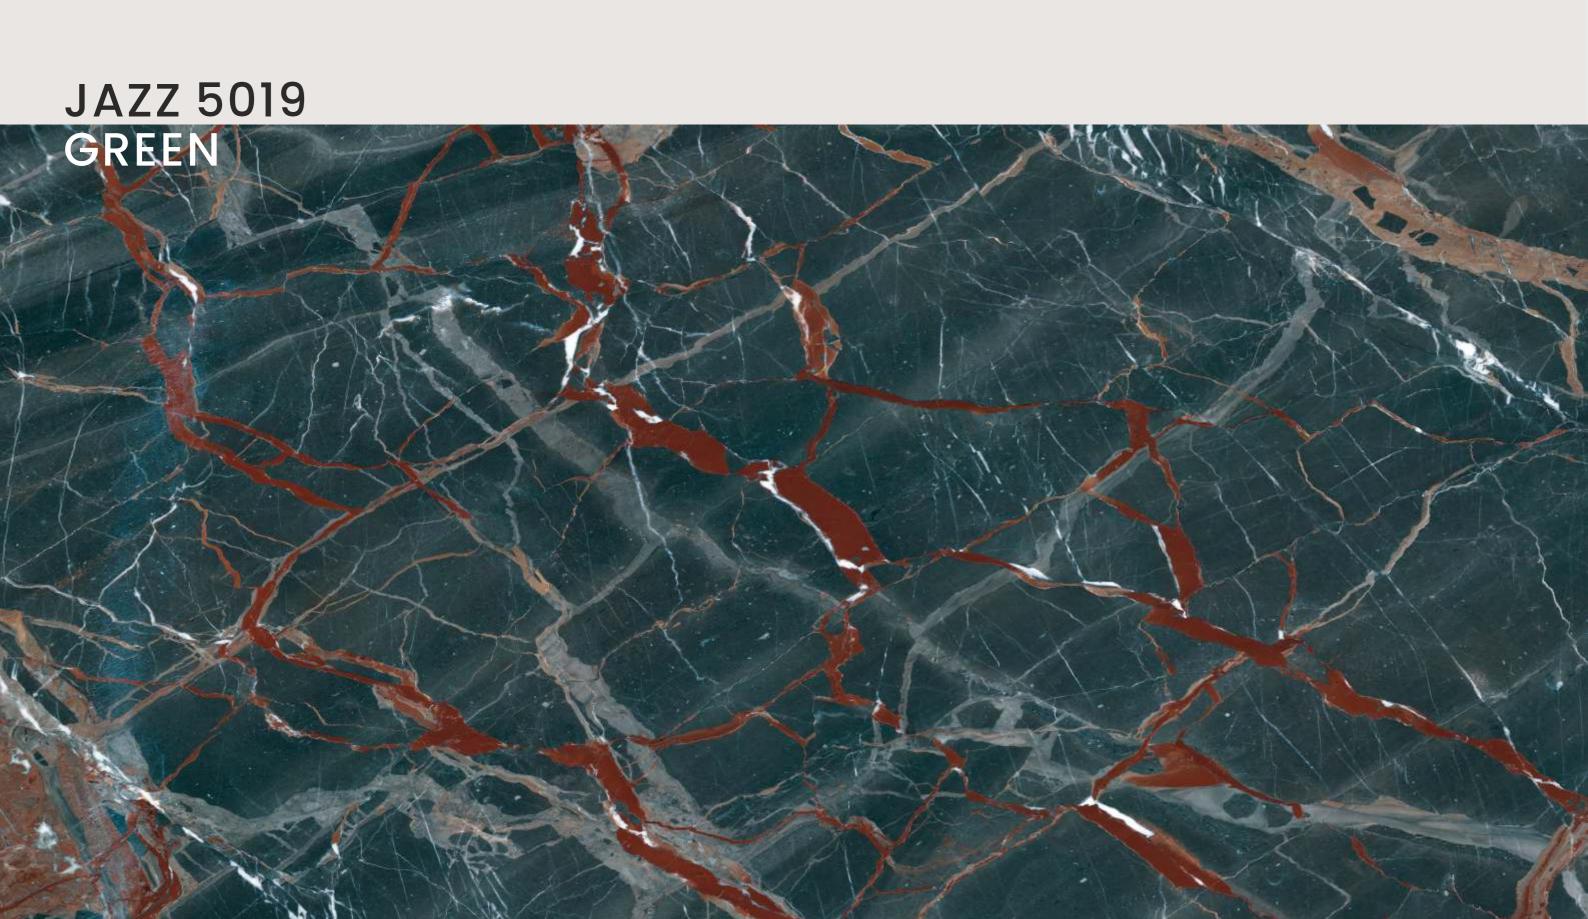

# JAZZ 5019 GREEN

| SIZE   |             |
|--------|-------------|
| 600x   | Series      |
| 1200MM | HIGH GLOSSY |

JAZZ 5019 GREEN

| SIZE   |             |
|--------|-------------|
| 600x   | Series      |
| 1200MM | HIGH GLOSSY |