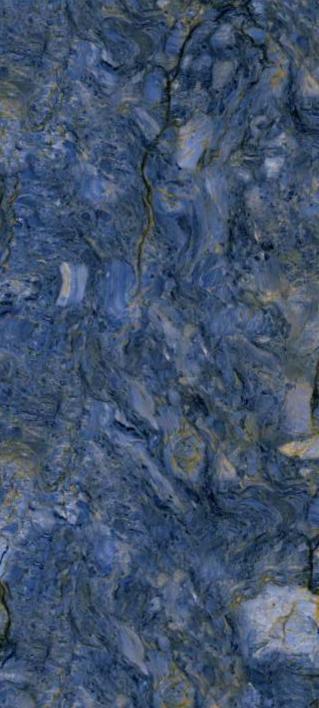

# JAZZ 5024 BLUE

| SIZE   |             |
|--------|-------------|
| 600x   | Series      |
| 1200MM | HIGH GLOSSY |