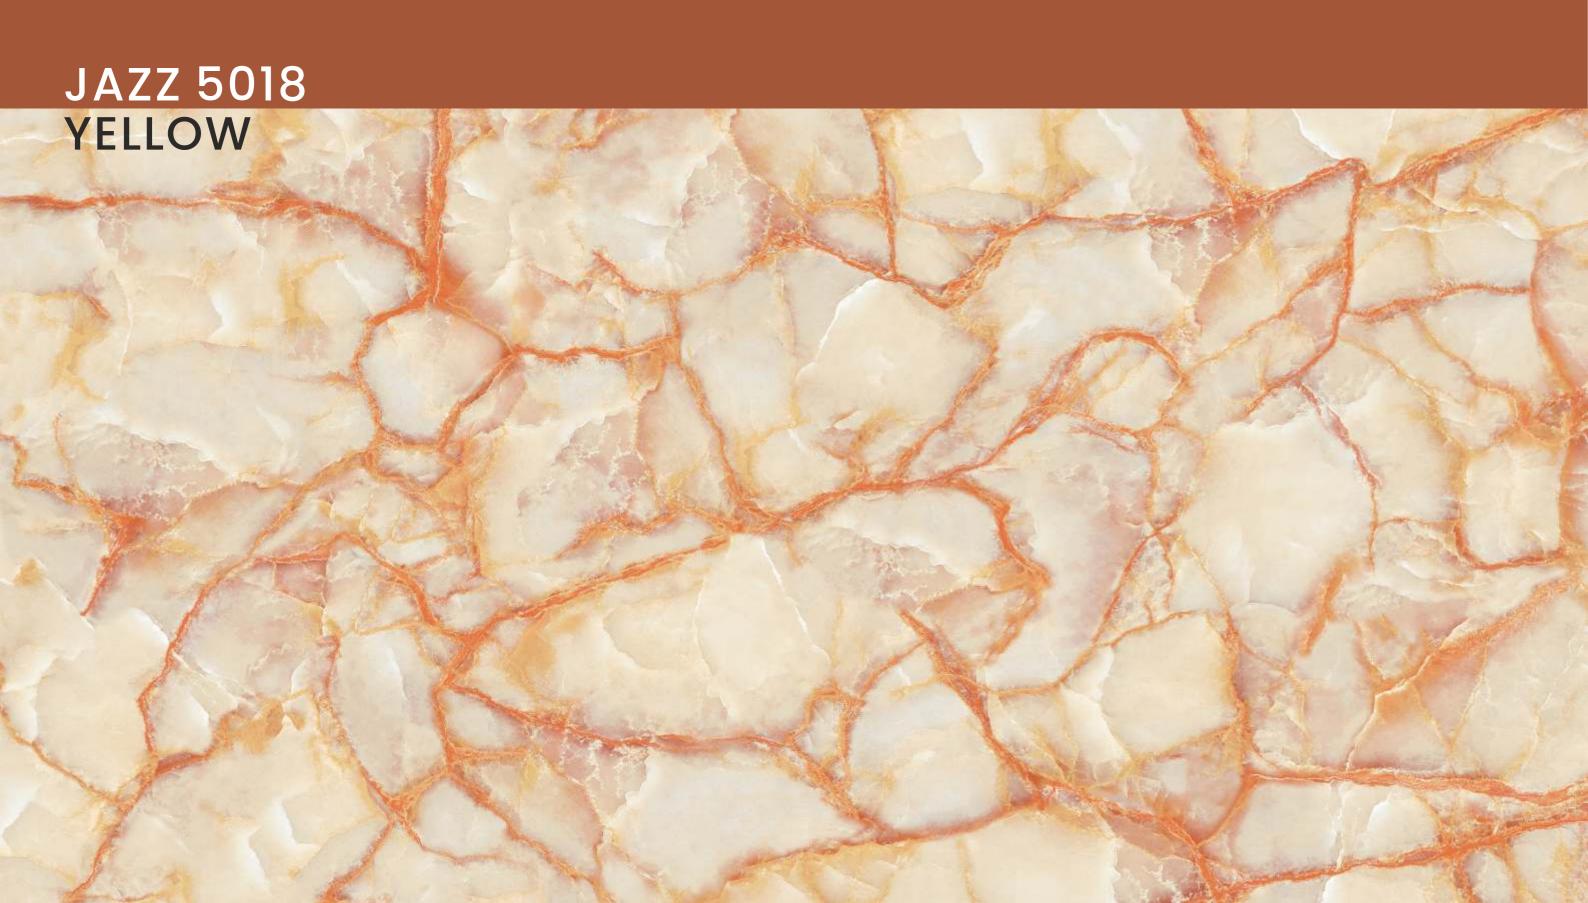

# JAZZ 5018 YELLOW

| SIZE   |             |
|--------|-------------|
| 600x   | Series      |
| 1200MM | HIGH GLOSSY |