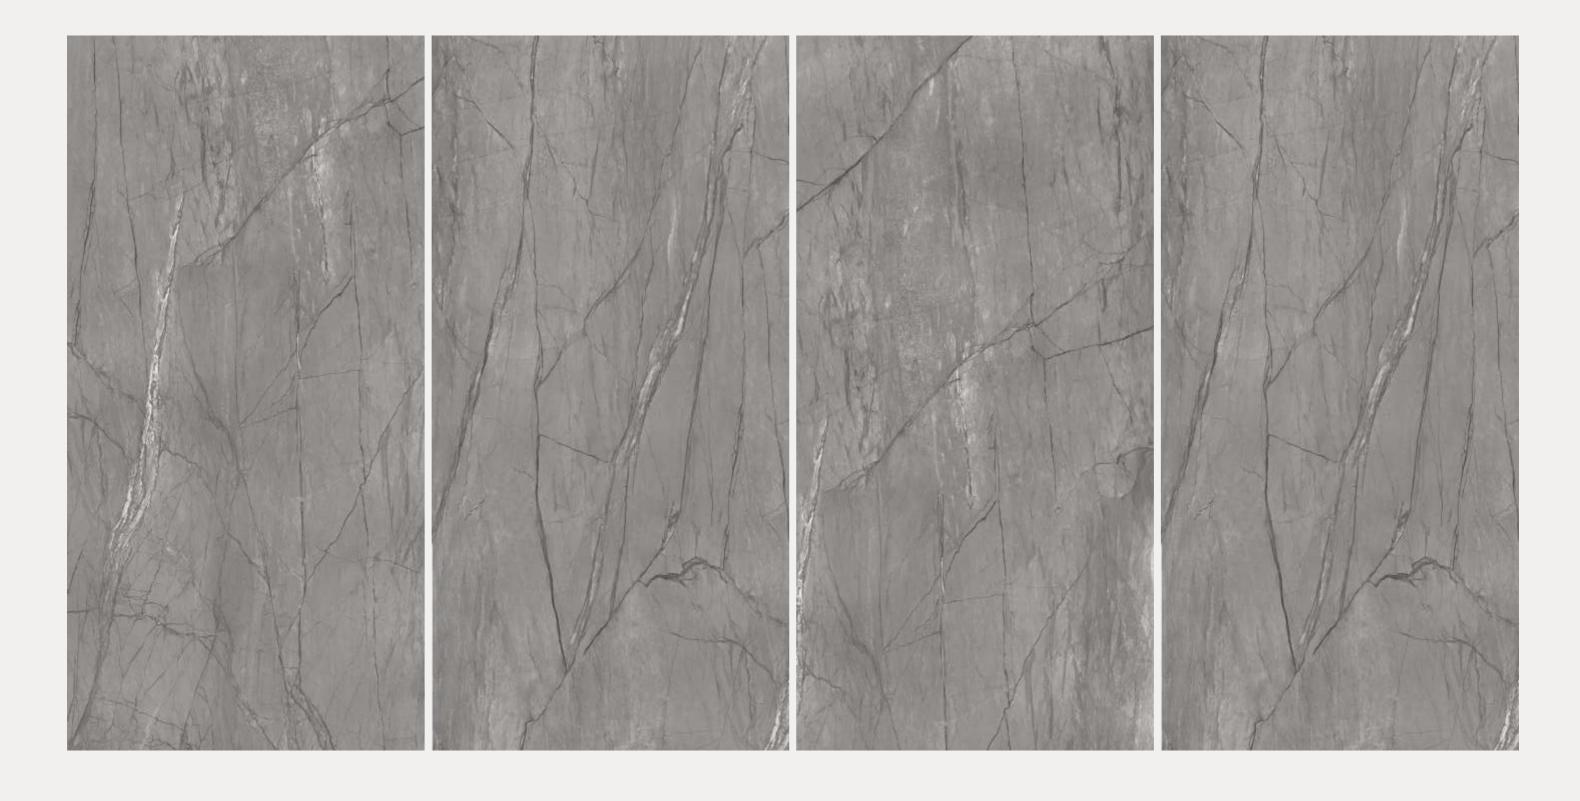

#### ROCK BEIGE

SIZE 600x 1200MM

Series MATT

# ROCK BIANCO

SIZE 600x 1200MM

Series MATT