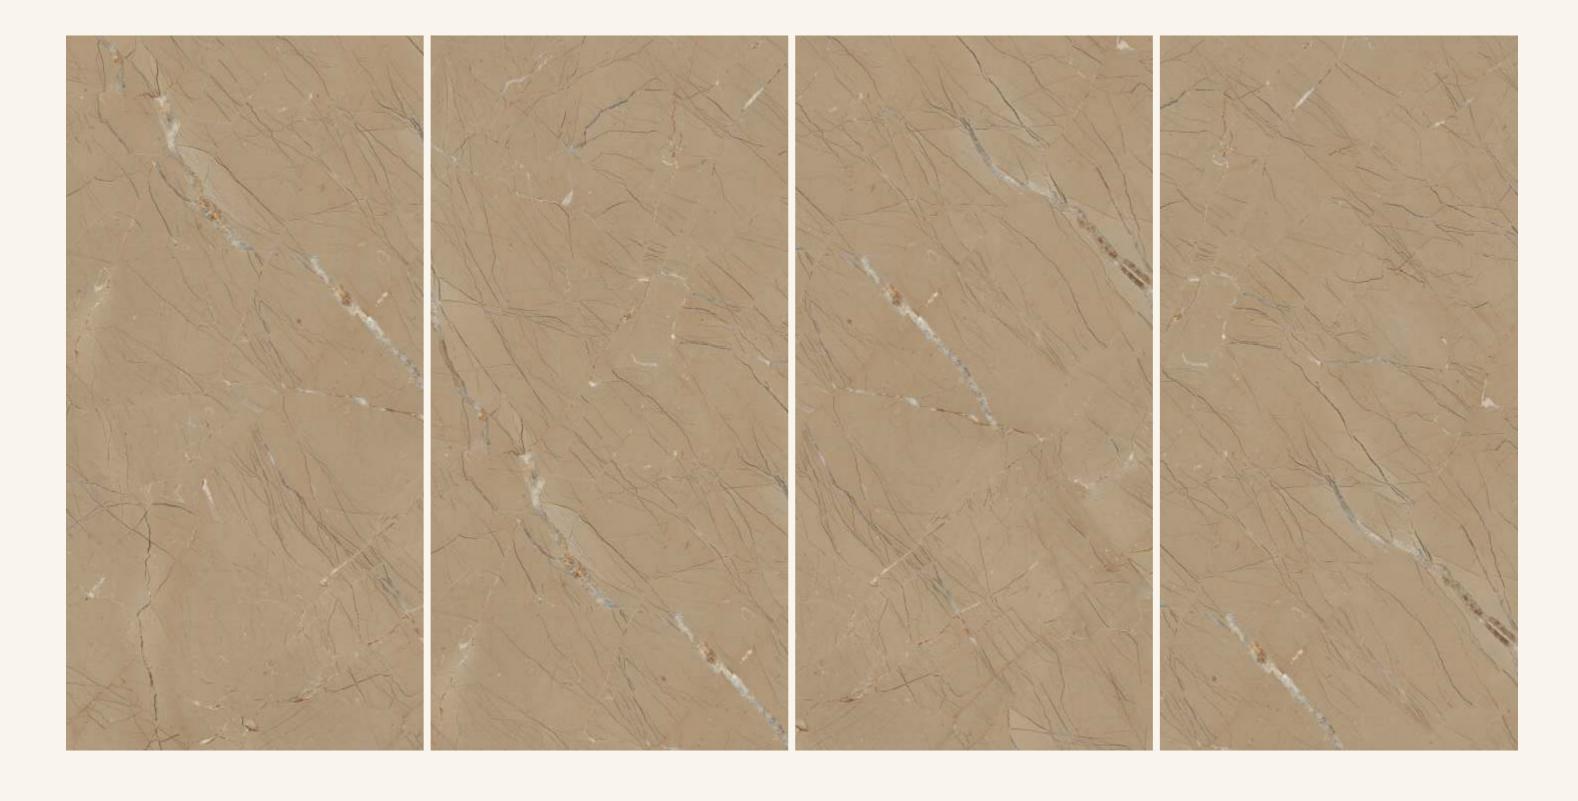

600x 1200MM

Series MATT





# ROCK BIANCO

SIZE 600x 1200MM

Series MATT



# PICASSO NERO

#### PICASSO NERO

SIZE 600x 1200MM

Series MATT





PICASSO NERO

# ROSALIA

## ROSALIA

SIZE 600x 1200MM

Series MATT



# ROYAL

## ROYAL STATUARIO

SIZE 600x 1200MM

Series MATT





## TAJ MAHAL BIANCO

SIZE 600x 1200MM

Series MATT





## TAJ MAHAL CREMA

SIZE 600x 1200MM

Series MATT



# ROCK NATURAL

## ROCK NATURAL

SIZE 600x 1200MM

Series MATT





PICASSO NERO

# TORANTO

## TORANTO GREY

SIZE 600x 1200MM

Series MATT





## TORANTO WHITE

SIZE 600x 1200MM

Series MATT



# TWISTER BIANCO

## TWISTER BIANCO

SIZE 600x 1200MM

Series MATT



## **TWISTER** GREY

## TWISTER GREY

SIZE 600x 1200MM

Series MATT



## **VETICAN** BEIGE

## VETICAN BEIGE

SIZE 600x 1200MM

Series MATT





**VETICAN BEIGE** 



## VETICAN BIANCO

SIZE 600x 1200MM

Series MATT



# VICTORIA WHITE

## VICTORIA WHITE

SIZE 600x 1200MM

Series MATT





## VINTAGE

SIZE 600x 1200MM

Series MATT





## VITRUM BIANCO

SIZE 600x 1200MM

Series MATT



# VITRUM BROWN

## VITRUM BROWN

SIZE 600x 1200MM

Series MATT



# VITRUM GREY

## VITRUM GREY

SIZE 600x 1200MM

Series MATT



# VITRUM NATURAL

## VITRUM NATURAL

SIZE 600x 1200MM

Series MATT





VITRUM NATURAL