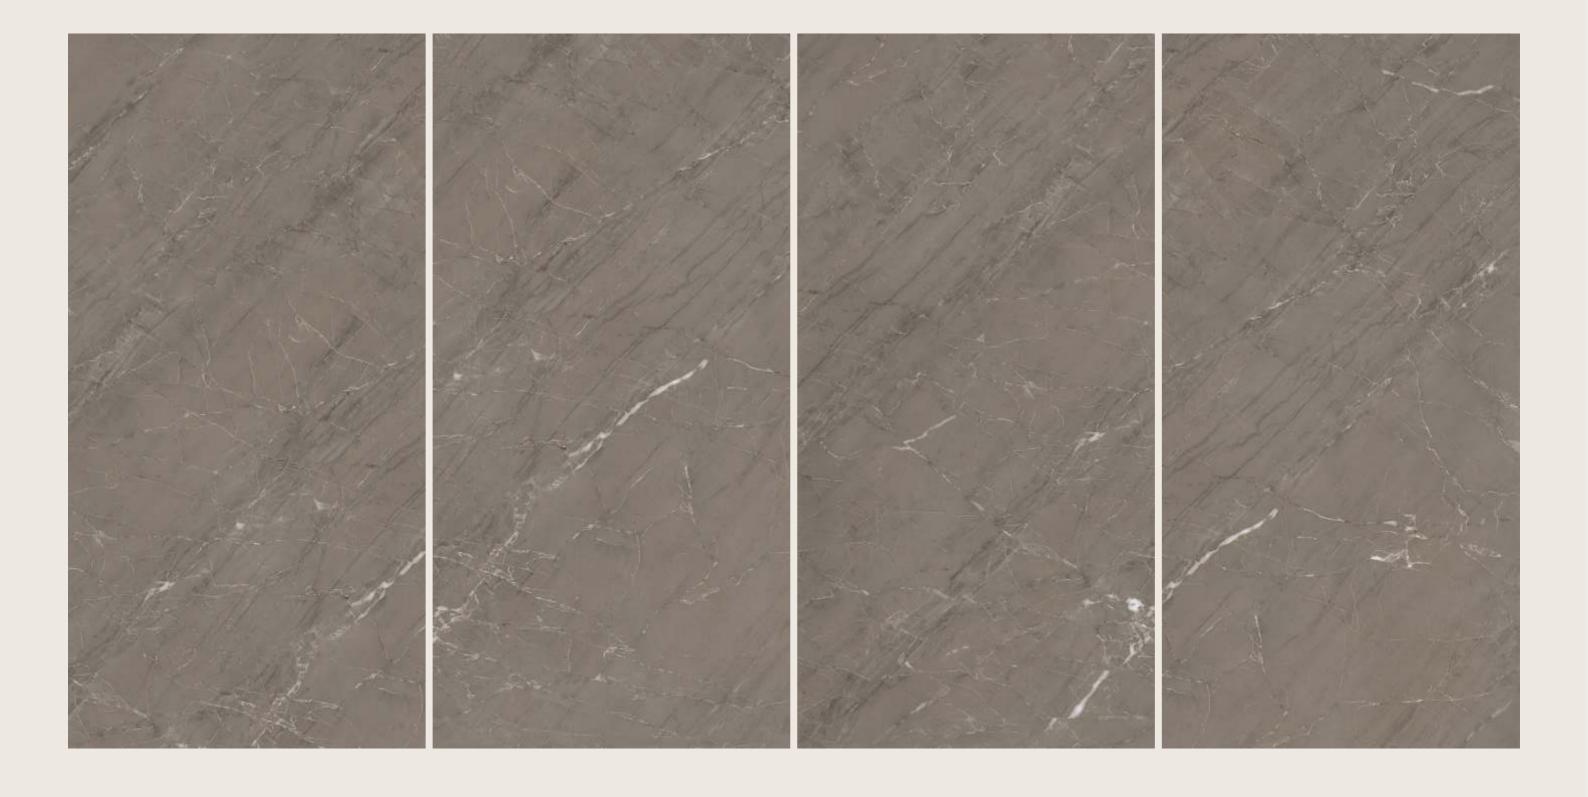

ies MATT





PICASSO NERO

# TORANTO

## TORANTO GREY

SIZE 600x 1200MM

Series MATT





## TORANTO WHITE

SIZE 600x 1200MM

Series MATT



# TWISTER BIANCO

## TWISTER BIANCO

SIZE 600x 1200MM

Series MATT



## **TWISTER** GREY

## TWISTER GREY

SIZE 600x 1200MM

Series MATT



## **VETICAN** BEIGE

## VETICAN BEIGE

SIZE 600x 1200MM

Series MATT





**VETICAN BEIGE** 



## VETICAN BIANCO

SIZE 600x 1200MM

Series MATT



# VICTORIA WHITE

## VICTORIA WHITE

SIZE 600x 1200MM

Series MATT





## VINTAGE

SIZE 600x 1200MM

Series MATT





## VITRUM BIANCO

SIZE 600x 1200MM

Series MATT



# VITRUM BROWN

## VITRUM BROWN

SIZE 600x 1200MM

Series MATT



# VITRUM GREY

## VITRUM GREY

SIZE 600x 1200MM

Series MATT



# VITRUM NATURAL

## VITRUM NATURAL

SIZE 600x 1200MM

Series MATT





VITRUM NATURAL