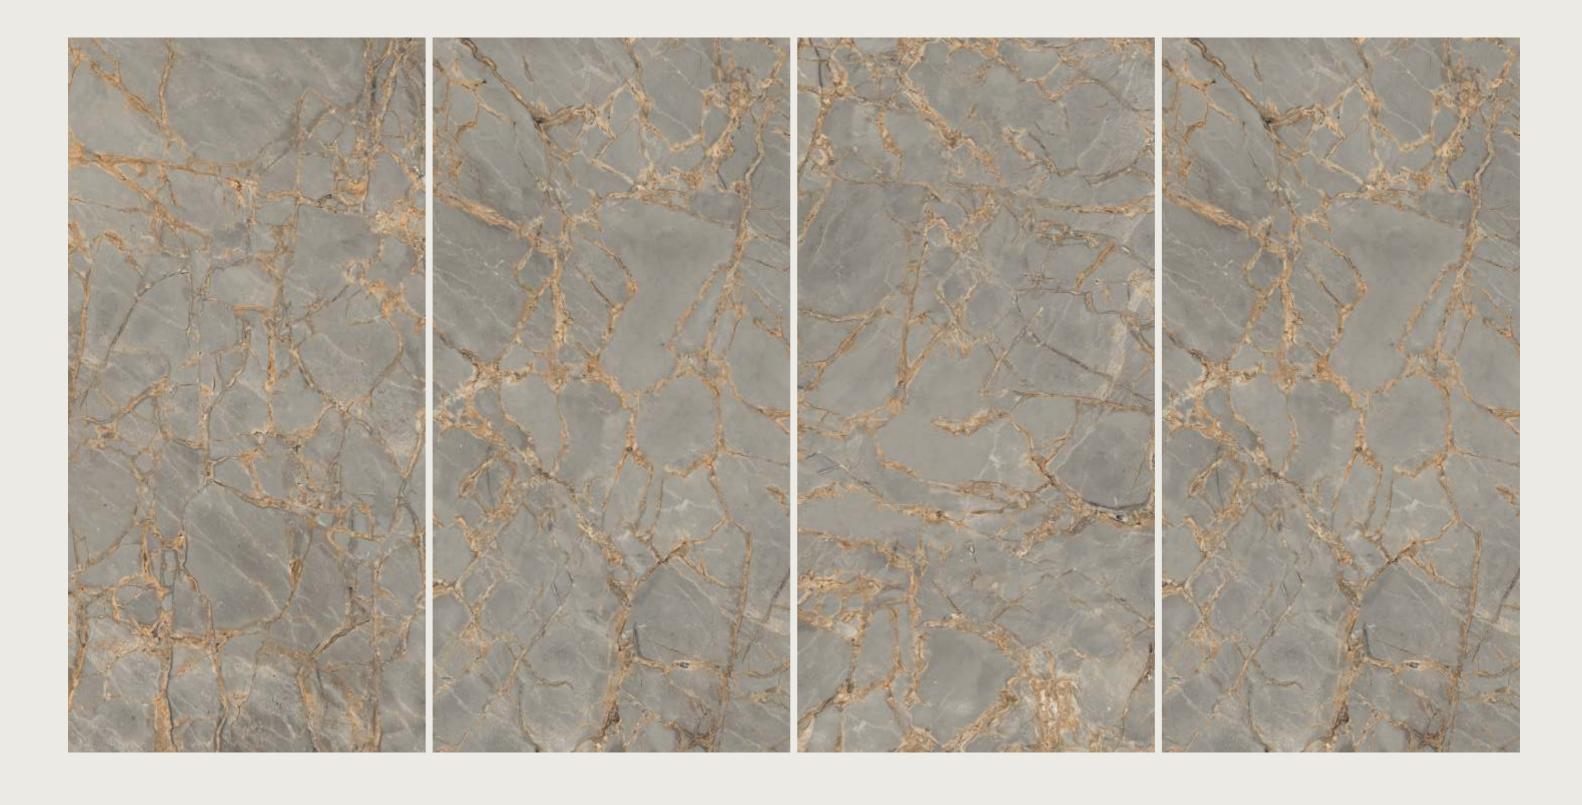

eries MATT





#### PICASSO BROWN

SIZE 600x 1200MM

Series MATT





# PHOENIX IVORY

SIZE 600x 1200MM

Series MATT





PHOENIX IVORY



# PICASSO CREMA

SIZE 600x 1200MM

Series MATT





# REAL TRAVERTINO

SIZE 600x 1200MM

Series MATT





#### ROCK BEIGE

SIZE 600x 1200MM

Series MATT





# ROCK BIANCO

SIZE 600x 1200MM

Series MATT



# PICASSO NERO

#### PICASSO NERO

SIZE 600x 1200MM

Series MATT





PICASSO NERO

# ROSALIA

## ROSALIA

SIZE 600x 1200MM

Series MATT



# ROYAL

## ROYAL STATUARIO

SIZE 600x 1200MM

Series MATT





## TAJ MAHAL BIANCO

SIZE 600x 1200MM

Series MATT





## TAJ MAHAL CREMA

SIZE 600x 1200MM

Series MATT



# ROCK NATURAL

## ROCK NATURAL

SIZE 600x 1200MM

Series MATT





PICASSO NERO

# TORANTO

## TORANTO GREY

SIZE 600x 1200MM

Series MATT





## TORANTO WHITE

SIZE 600x 1200MM

Series MATT



# TWISTER BIANCO

## TWISTER BIANCO

SIZE 600x 1200MM

Series MATT



## **TWISTER** GREY

## TWISTER GREY

SIZE 600x 1200MM

Series MATT



## **VETICAN** BEIGE

## VETICAN BEIGE

SIZE 600x 1200MM

Series MATT





**VETICAN BEIGE** 



## VETICAN BIANCO

SIZE 600x 1200MM

Series MATT



# VICTORIA WHITE

## VICTORIA WHITE

SIZE 600x 1200MM

Series MATT





## VINTAGE

SIZE 600x 1200MM

Series MATT





## VITRUM BIANCO

SIZE 600x 1200MM

Series MATT



# VITRUM BROWN

## VITRUM BROWN

SIZE 600x 1200MM

Series MATT



# VITRUM GREY

## VITRUM GREY

SIZE 600x 1200MM

Series MATT



# VITRUM NATURAL

## VITRUM NATURAL

SIZE 600x 1200MM

Series MATT





VITRUM NATURAL