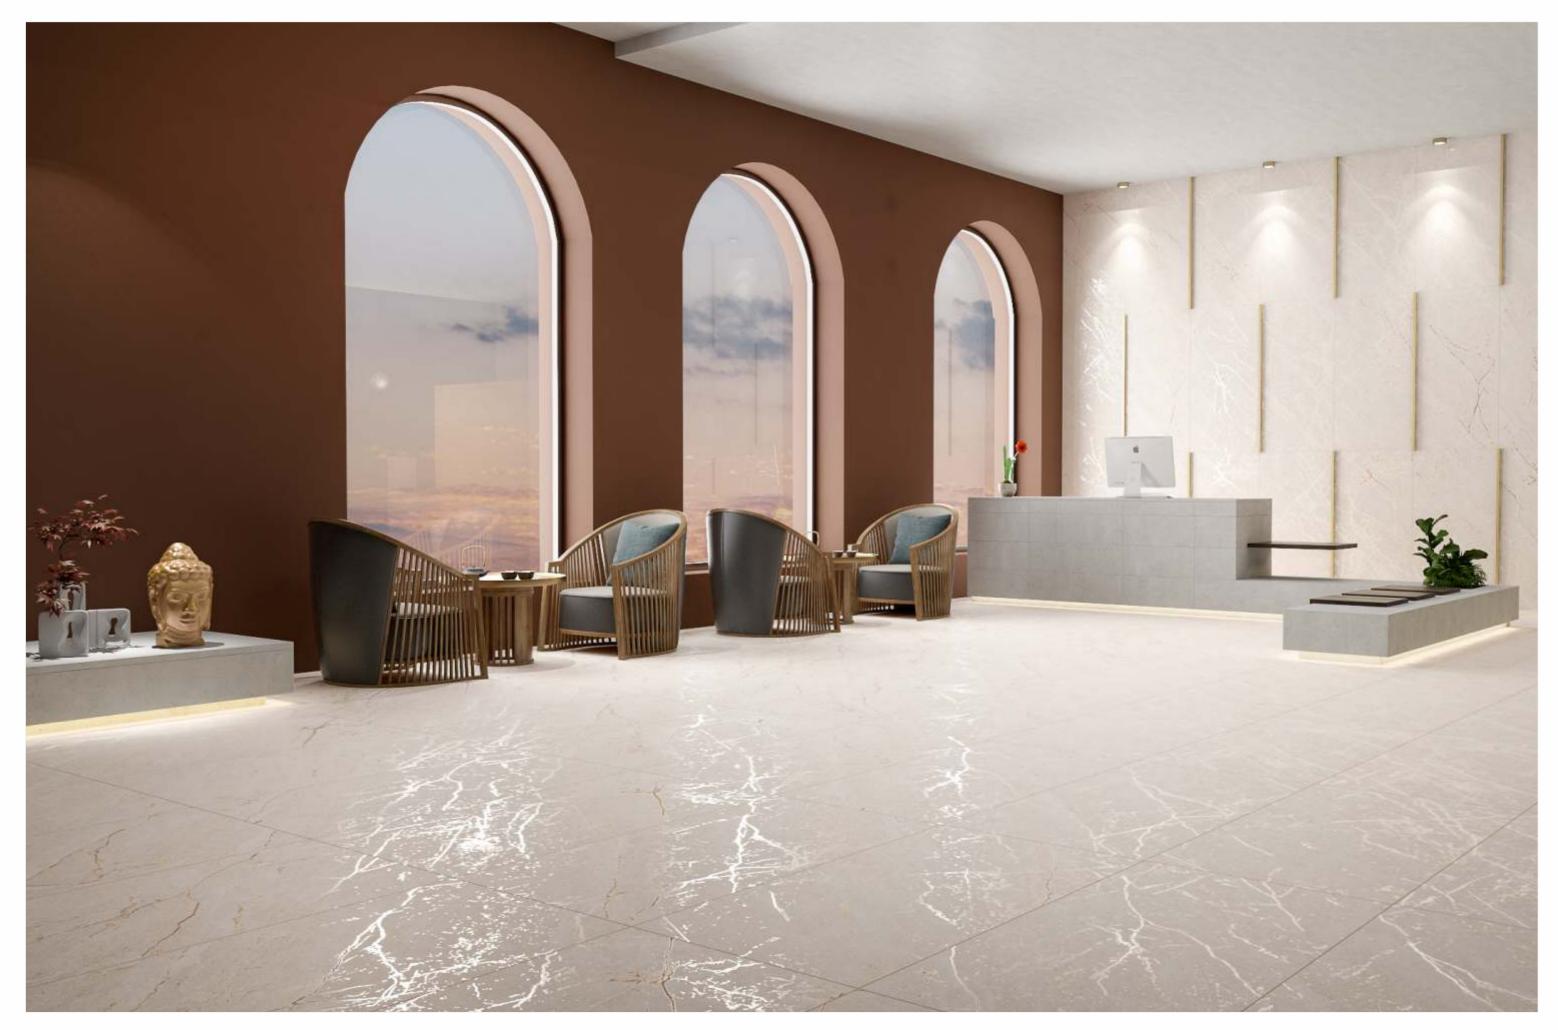

# ROCKER

-600X1200MM-

the dynamic sector of polished glazed vitrified tiles, where it is providing the wide range of digitally printed products in the different type of finishes such as high gloss, polished matt, polished glossy and in various sizes like  $60 \times 60$ ,  $60 \times 120$ ,  $80 \times 80,90 \times 180 \times 120 \times 120$  cm which fits in the customers modern tiling requirement, the company is using modern technology, design, and materials from the reputed companies.

we are a leading player in the ceramic & vitrified tiles. sector. The company is located in center of top international ceramic tiles manufacturing hub for the creation of state of the high-end polished glazed vitrified tiles. Its mission is to provide covering solutions suitable for every destination use, ensuring modern and aesthetic appeal that is in line with market needs.