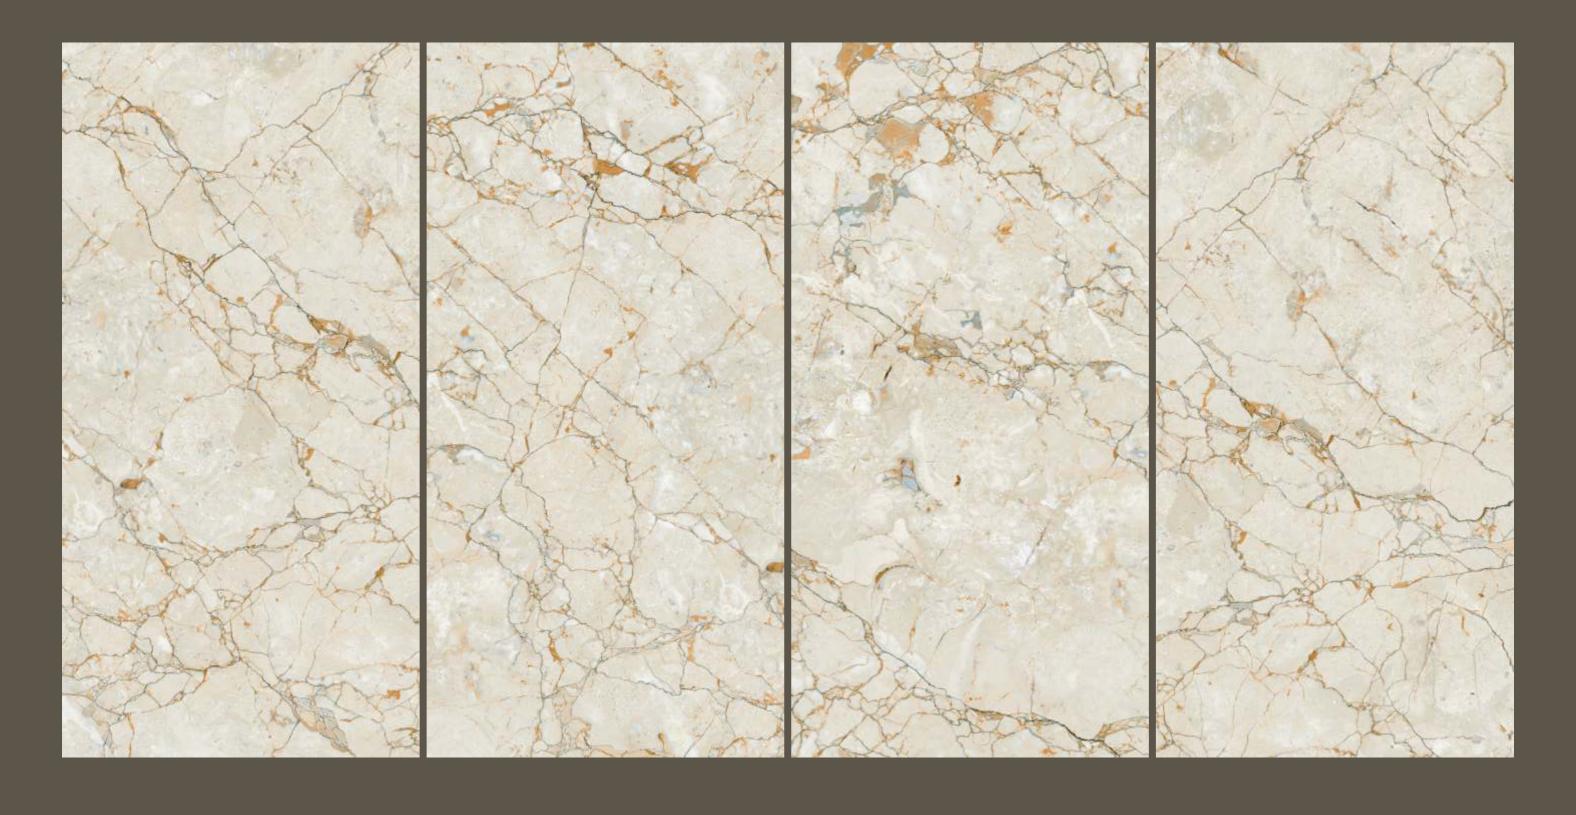

# PICASSO CREMA

SIZE 600x 1200MM

Series MATT

# REAL TRAVERTINO

SIZE 600x 1200MM

Series MATT