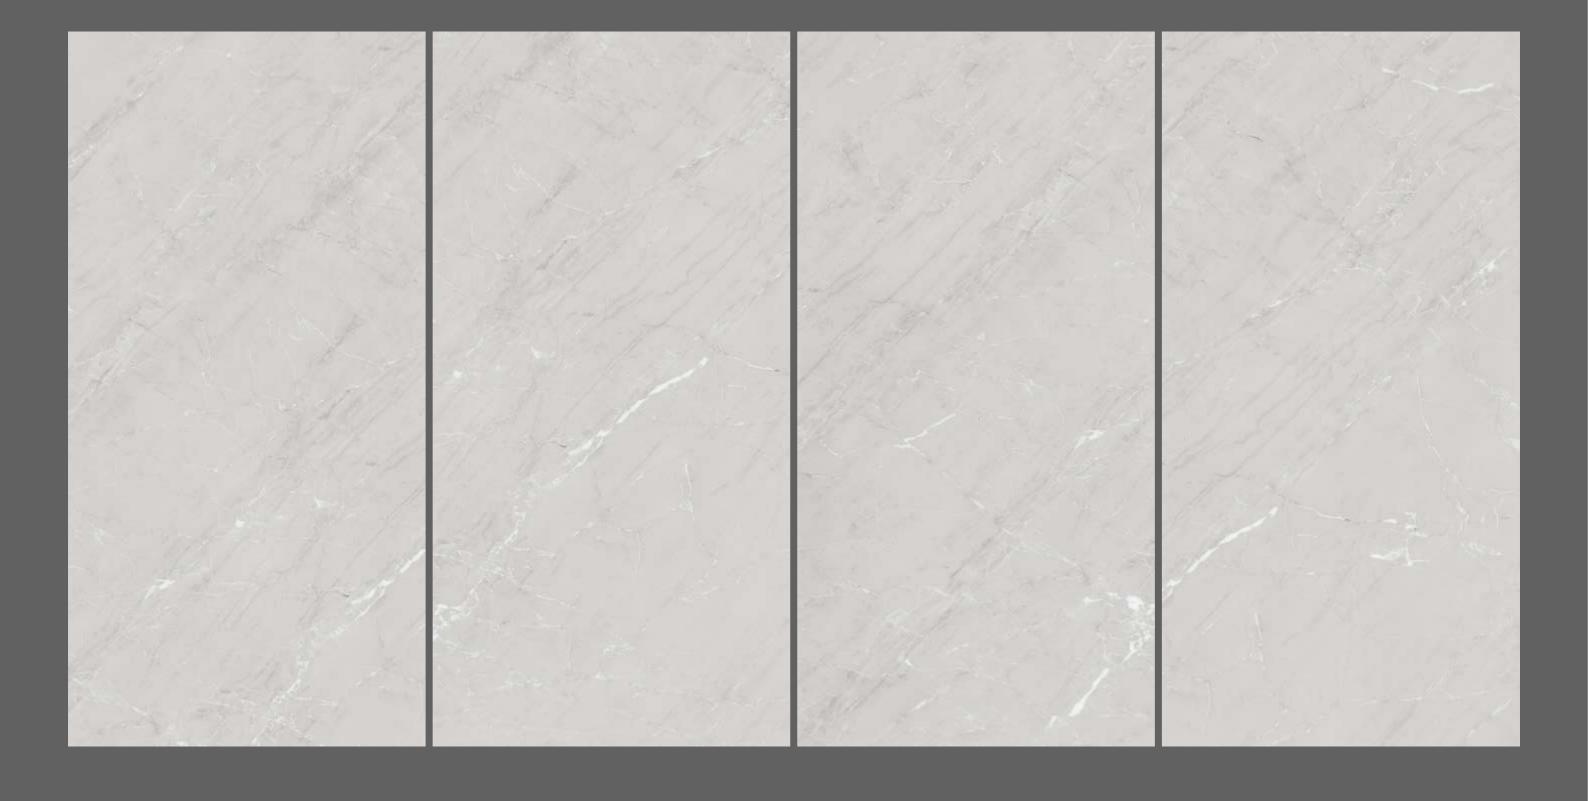

SIZE 600x 1200MM

Series MATT





## TAJ MAHAL BIANCO

SIZE 600x 1200MM

Series MATT





## TAJ MAHAL CREMA

SIZE 600x 1200MM

Series MATT



# ROCK NATURAL

## ROCK NATURAL

SIZE 600x 1200MM

Series MATT





PICASSO NERO

# TORANTO

## TORANTO GREY

SIZE 600x 1200MM

Series MATT





## TORANTO WHITE

SIZE 600x 1200MM

Series MATT



# TWISTER BIANCO

## TWISTER BIANCO

SIZE 600x 1200MM

Series MATT



## **TWISTER** GREY

## TWISTER GREY

SIZE 600x 1200MM

Series MATT



## **VETICAN** BEIGE

## VETICAN BEIGE

SIZE 600x 1200MM

Series MATT





**VETICAN BEIGE** 



## VETICAN BIANCO

SIZE 600x 1200MM

Series MATT



# VICTORIA WHITE

## VICTORIA WHITE

SIZE 600x 1200MM

Series MATT





## VINTAGE

SIZE 600x 1200MM

Series MATT





## VITRUM BIANCO

SIZE 600x 1200MM

Series MATT



# VITRUM BROWN

## VITRUM BROWN

SIZE 600x 1200MM

Series MATT



# VITRUM GREY

## VITRUM GREY

SIZE 600x 1200MM

Series MATT



# VITRUM NATURAL

## VITRUM NATURAL

SIZE 600x 1200MM

Series MATT





VITRUM NATURAL