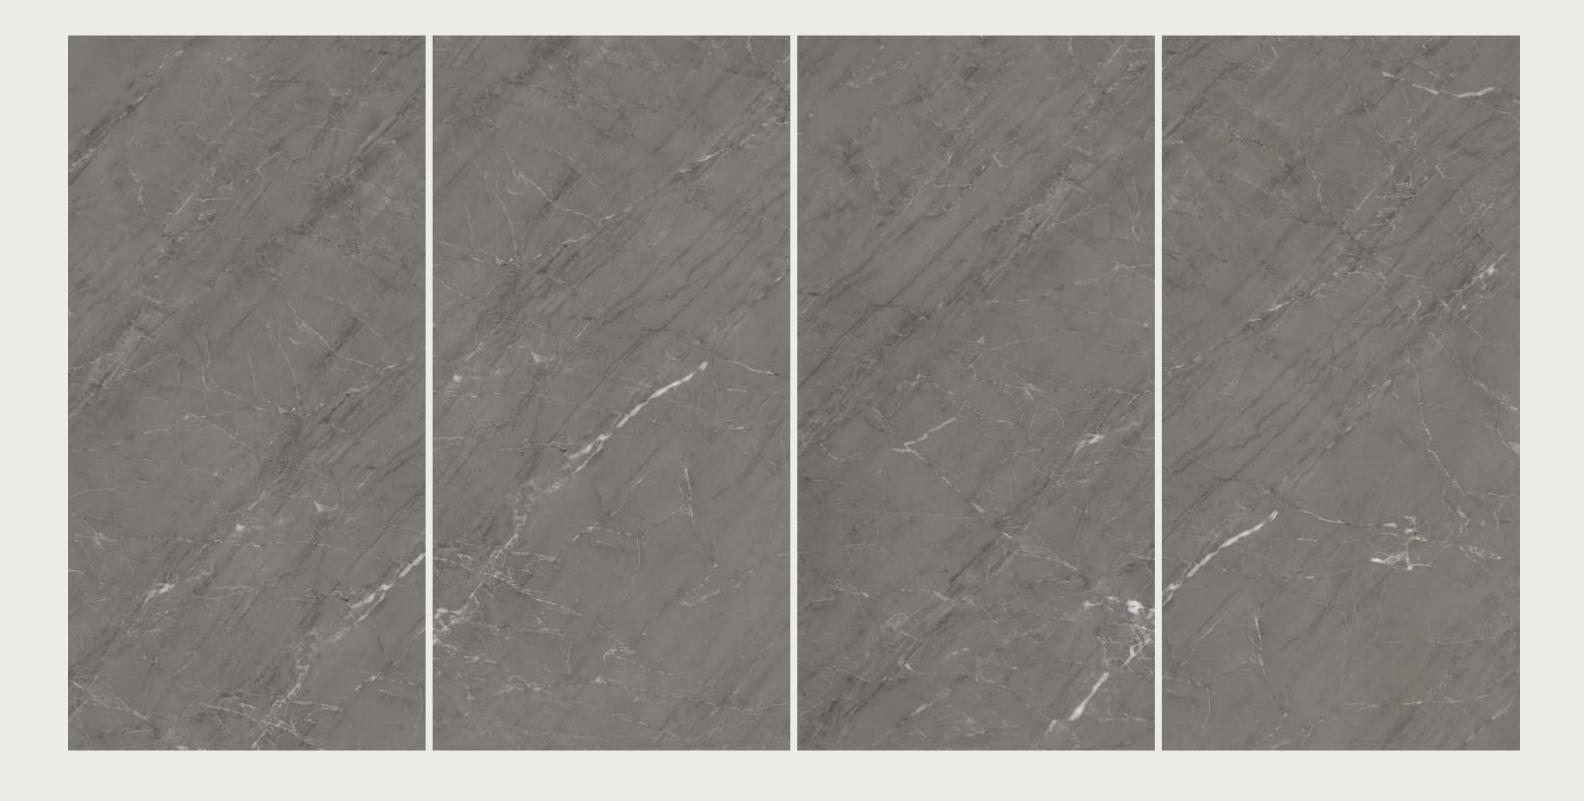

Series MATT



# ROCK NATURAL

## ROCK NATURAL

SIZE 600x 1200MM

Series MATT





PICASSO NERO

# TORANTO

## TORANTO GREY

SIZE 600x 1200MM

Series MATT





## TORANTO WHITE

SIZE 600x 1200MM

Series MATT



# TWISTER BIANCO

## TWISTER BIANCO

SIZE 600x 1200MM

Series MATT



## **TWISTER** GREY

## TWISTER GREY

SIZE 600x 1200MM

Series MATT



## **VETICAN** BEIGE

## VETICAN BEIGE

SIZE 600x 1200MM

Series MATT





**VETICAN BEIGE** 



## VETICAN BIANCO

SIZE 600x 1200MM

Series MATT



# VICTORIA WHITE

## VICTORIA WHITE

SIZE 600x 1200MM

Series MATT





## VINTAGE

SIZE 600x 1200MM

Series MATT





## VITRUM BIANCO

SIZE 600x 1200MM

Series MATT



# VITRUM BROWN

## VITRUM BROWN

SIZE 600x 1200MM

Series MATT



# VITRUM GREY

## VITRUM GREY

SIZE 600x 1200MM

Series MATT



# VITRUM NATURAL

## VITRUM NATURAL

SIZE 600x 1200MM

Series MATT





VITRUM NATURAL