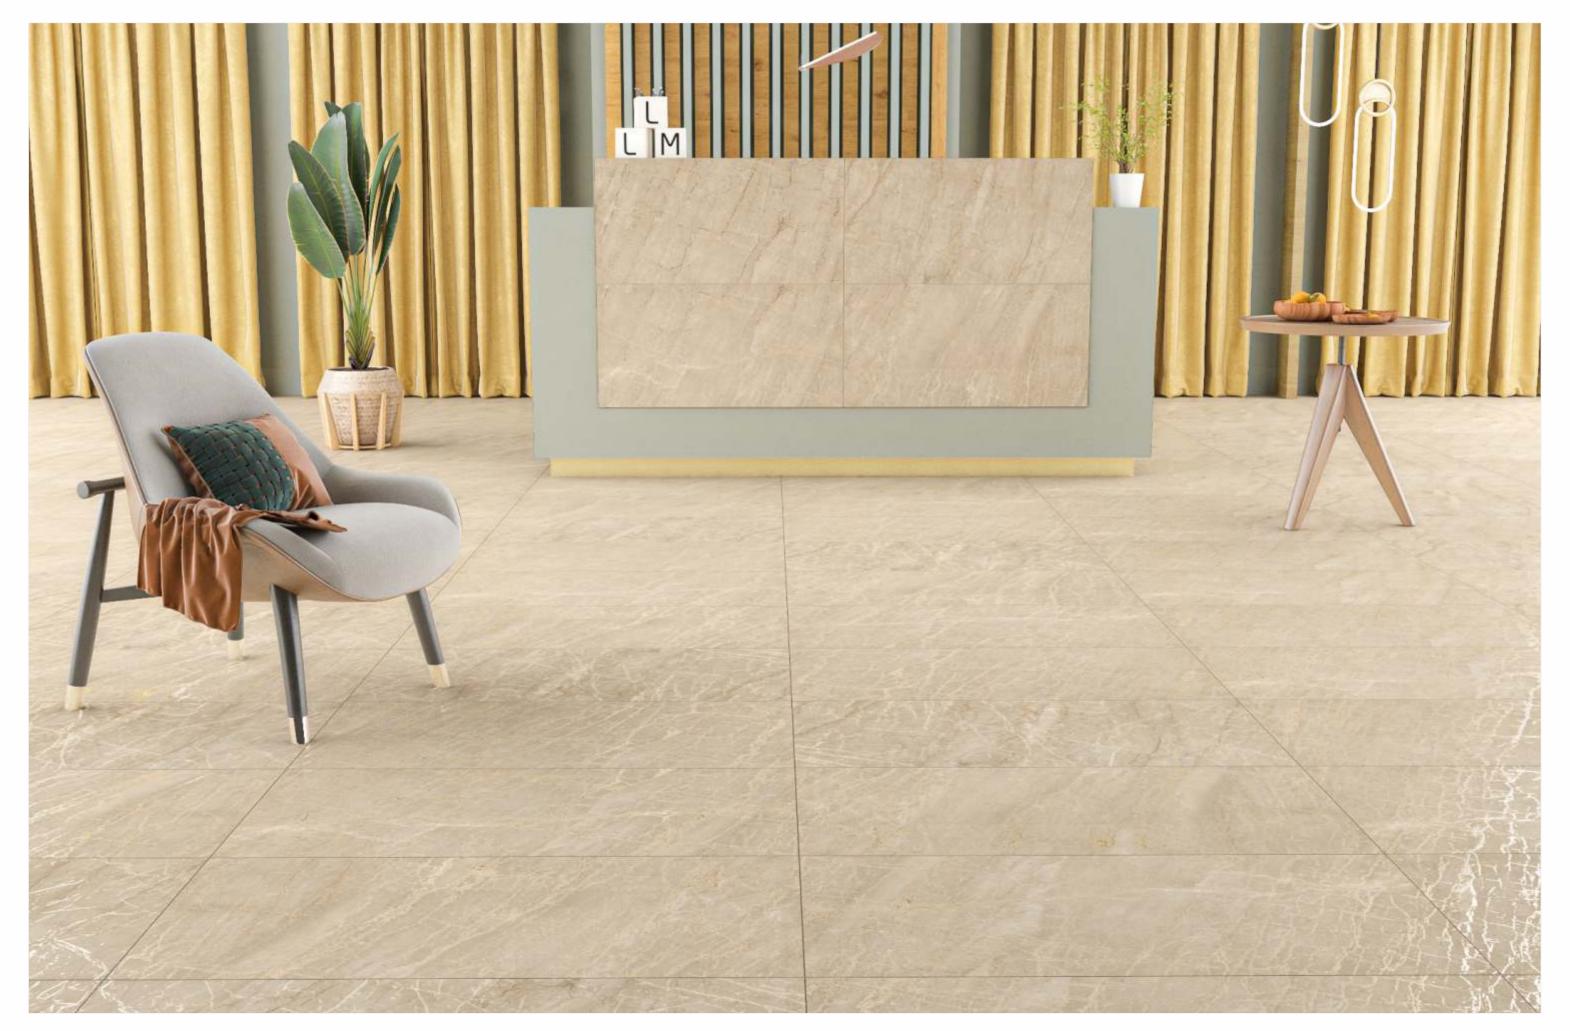

#### PHOENIX BROWN

SIZE 600x 1200MM

Series MATT

#### PHOENIX GREY

SIZE 600x 1200MM

Series MATT