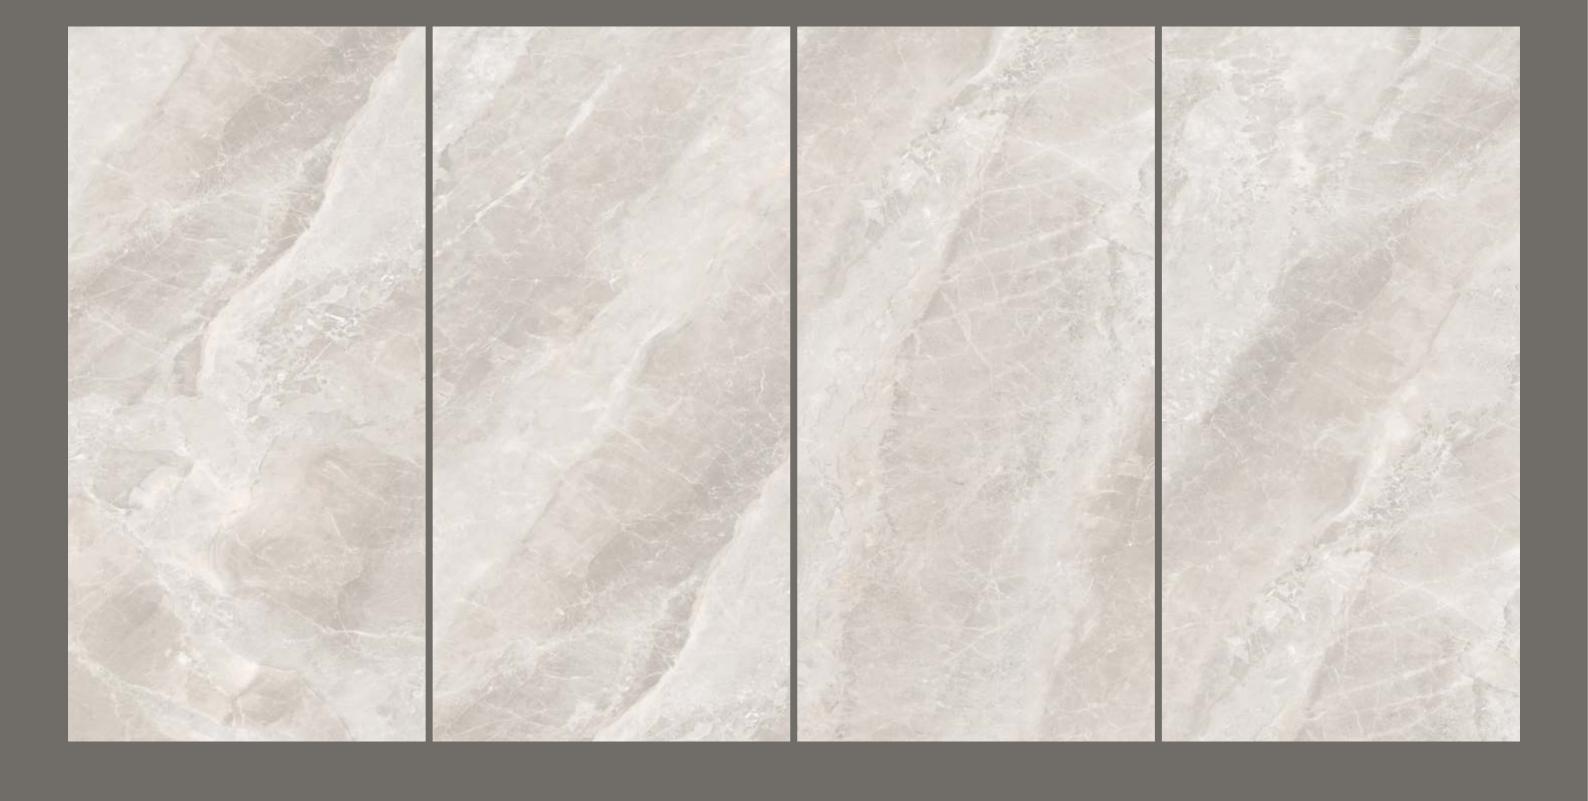

PHOENIX IVORY



# PICASSO CREMA

SIZE 600x 1200MM

Series MATT





# REAL TRAVERTINO

SIZE 600x 1200MM

Series MATT





#### ROCK BEIGE

SIZE 600x 1200MM

Series MATT





# ROCK BIANCO

SIZE 600x 1200MM

Series MATT



# PICASSO NERO

#### PICASSO NERO

SIZE 600x 1200MM

Series MATT





PICASSO NERO

# ROSALIA

## ROSALIA

SIZE 600x 1200MM

Series MATT



# ROYAL

## ROYAL STATUARIO

SIZE 600x 1200MM

Series MATT





## TAJ MAHAL BIANCO

SIZE 600x 1200MM

Series MATT





## TAJ MAHAL CREMA

SIZE 600x 1200MM

Series MATT



# ROCK NATURAL

## ROCK NATURAL

SIZE 600x 1200MM

Series MATT





PICASSO NERO

# TORANTO

## TORANTO GREY

SIZE 600x 1200MM

Series MATT





## TORANTO WHITE

SIZE 600x 1200MM

Series MATT



# TWISTER BIANCO

## TWISTER BIANCO

SIZE 600x 1200MM

Series MATT



## **TWISTER** GREY

## TWISTER GREY

SIZE 600x 1200MM

Series MATT



## **VETICAN** BEIGE

## VETICAN BEIGE

SIZE 600x 1200MM

Series MATT





**VETICAN BEIGE** 



## VETICAN BIANCO

SIZE 600x 1200MM

Series MATT



# VICTORIA WHITE

## VICTORIA WHITE

SIZE 600x 1200MM

Series MATT





## VINTAGE

SIZE 600x 1200MM

Series MATT





## VITRUM BIANCO

SIZE 600x 1200MM

Series MATT



# VITRUM BROWN

## VITRUM BROWN

SIZE 600x 1200MM

Series MATT



# VITRUM GREY

## VITRUM GREY

SIZE 600x 1200MM

Series MATT



# VITRUM NATURAL

## VITRUM NATURAL

SIZE 600x 1200MM

Series MATT





VITRUM NATURAL