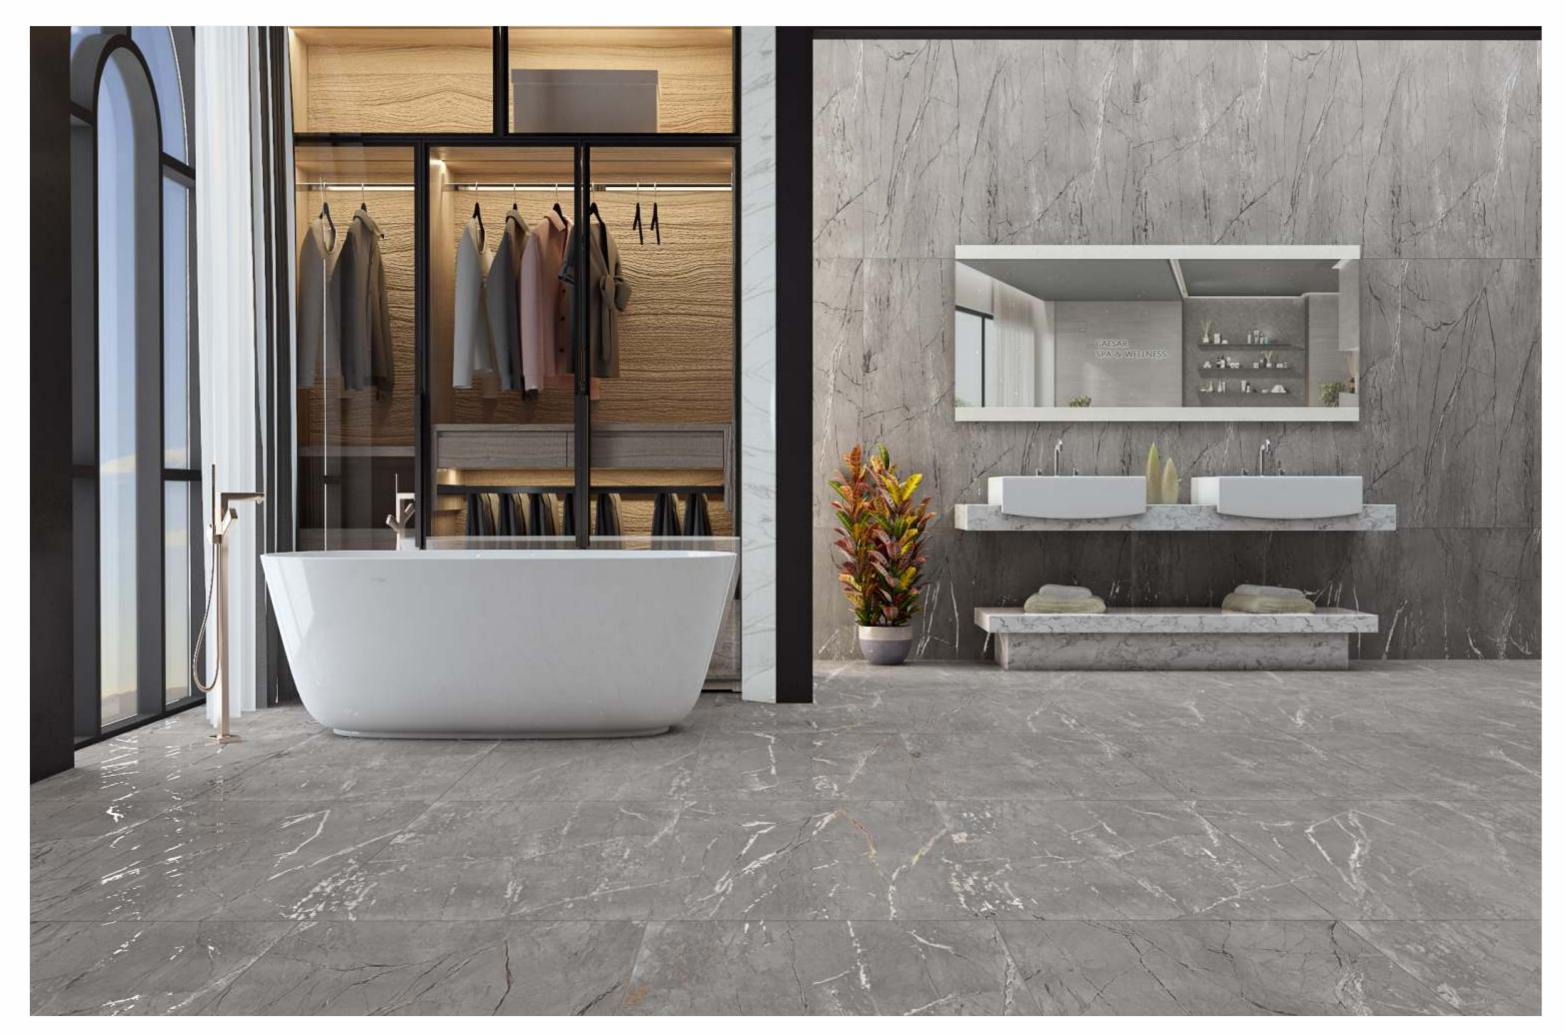

#### ROCK BEIGE

SIZE 600x 1200MM

Series MATT

# ROCK BIANCO

SIZE 600x 1200MM

Series MATT