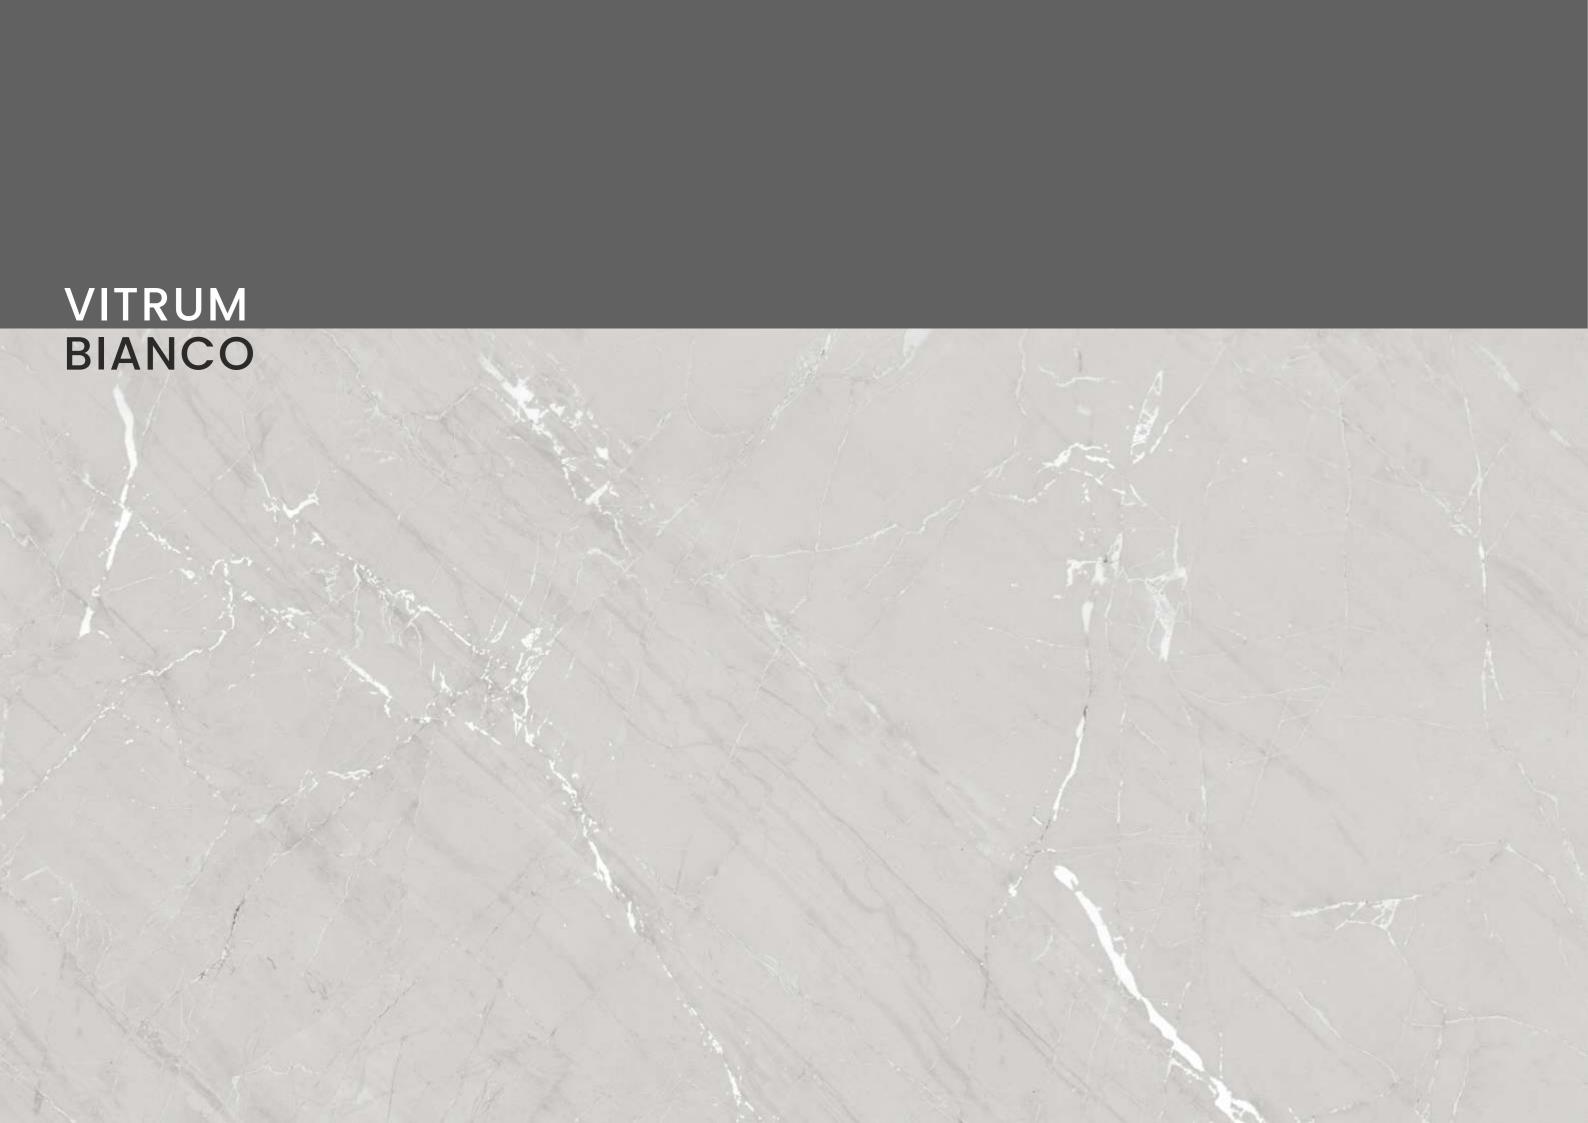

1200MM

Series MATT



# ROYAL

## ROYAL STATUARIO

SIZE 600x 1200MM

Series MATT





## TAJ MAHAL BIANCO

SIZE 600x 1200MM

Series MATT





## TAJ MAHAL CREMA

SIZE 600x 1200MM

Series MATT



# ROCK NATURAL

## ROCK NATURAL

SIZE 600x 1200MM

Series MATT





PICASSO NERO

# TORANTO

## TORANTO GREY

SIZE 600x 1200MM

Series MATT





## TORANTO WHITE

SIZE 600x 1200MM

Series MATT



# TWISTER BIANCO

## TWISTER BIANCO

SIZE 600x 1200MM

Series MATT



## **TWISTER** GREY

## TWISTER GREY

SIZE 600x 1200MM

Series MATT



## **VETICAN** BEIGE

## VETICAN BEIGE

SIZE 600x 1200MM

Series MATT





**VETICAN BEIGE** 



## VETICAN BIANCO

SIZE 600x 1200MM

Series MATT



# VICTORIA WHITE

## VICTORIA WHITE

SIZE 600x 1200MM

Series MATT





## VINTAGE

SIZE 600x 1200MM

Series MATT





## VITRUM BIANCO

SIZE 600x 1200MM

Series MATT



# VITRUM BROWN

## VITRUM BROWN

SIZE 600x 1200MM

Series MATT



# VITRUM GREY

## VITRUM GREY

SIZE 600x 1200MM

Series MATT



# VITRUM NATURAL

## VITRUM NATURAL

SIZE 600x 1200MM

Series MATT





VITRUM NATURAL