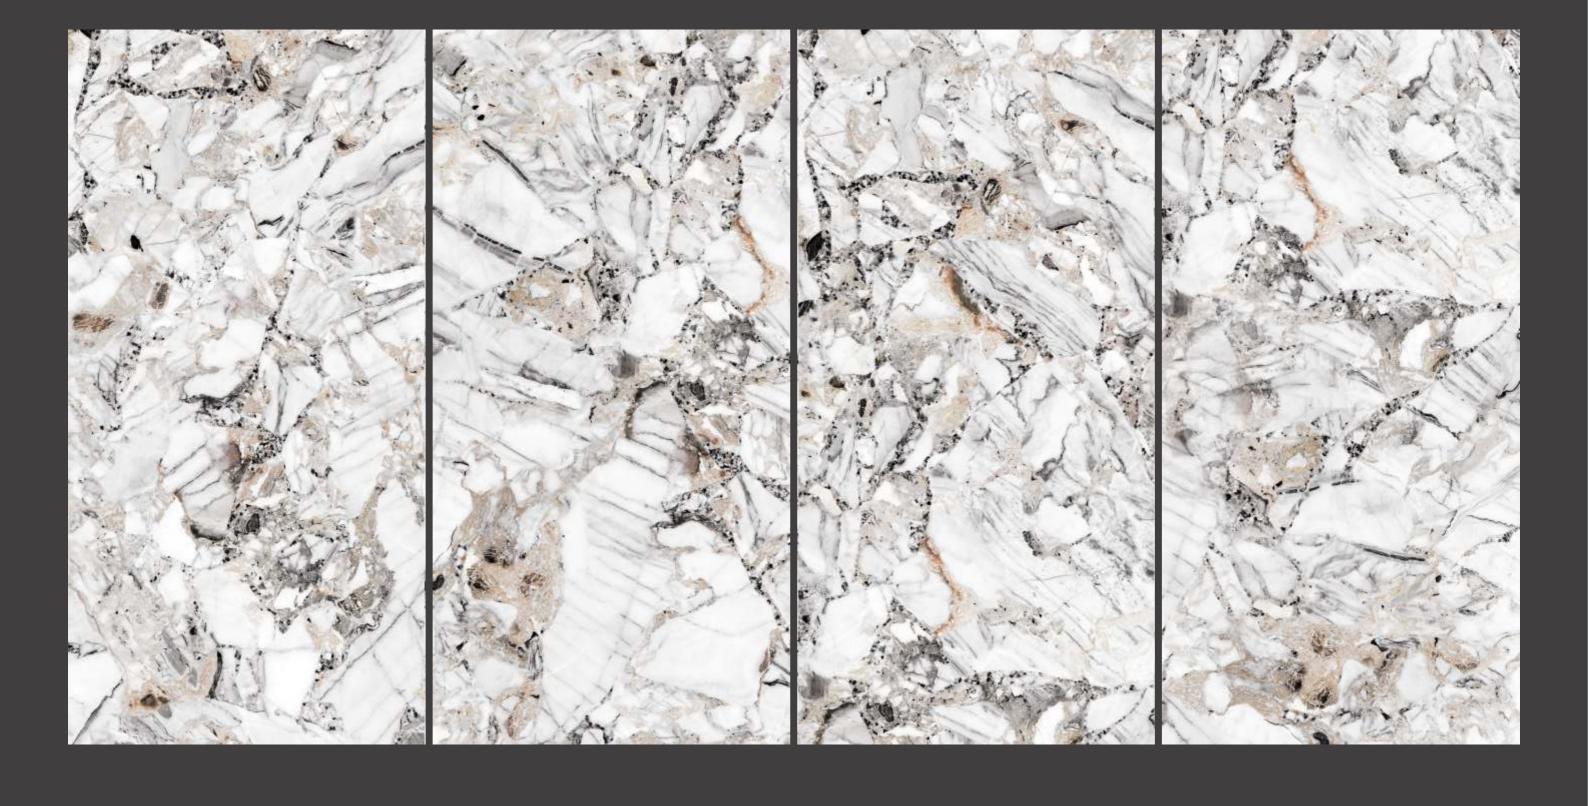

PICASSO NERO

# ROSALIA

## ROSALIA

SIZE 600x 1200MM

Series MATT



# ROYAL

## ROYAL STATUARIO

SIZE 600x 1200MM

Series MATT





## TAJ MAHAL BIANCO

SIZE 600x 1200MM

Series MATT





## TAJ MAHAL CREMA

SIZE 600x 1200MM

Series MATT



# ROCK NATURAL

## ROCK NATURAL

SIZE 600x 1200MM

Series MATT





PICASSO NERO

# TORANTO

## TORANTO GREY

SIZE 600x 1200MM

Series MATT





## TORANTO WHITE

SIZE 600x 1200MM

Series MATT



# TWISTER BIANCO

## TWISTER BIANCO

SIZE 600x 1200MM

Series MATT



## **TWISTER** GREY

## TWISTER GREY

SIZE 600x 1200MM

Series MATT



## **VETICAN** BEIGE

## VETICAN BEIGE

SIZE 600x 1200MM

Series MATT





**VETICAN BEIGE** 



## VETICAN BIANCO

SIZE 600x 1200MM

Series MATT



# VICTORIA WHITE

## VICTORIA WHITE

SIZE 600x 1200MM

Series MATT





## VINTAGE

SIZE 600x 1200MM

Series MATT





## VITRUM BIANCO

SIZE 600x 1200MM

Series MATT



# VITRUM BROWN

## VITRUM BROWN

SIZE 600x 1200MM

Series MATT



# VITRUM GREY

## VITRUM GREY

SIZE 600x 1200MM

Series MATT



# VITRUM NATURAL

## VITRUM NATURAL

SIZE 600x 1200MM

Series MATT





VITRUM NATURAL