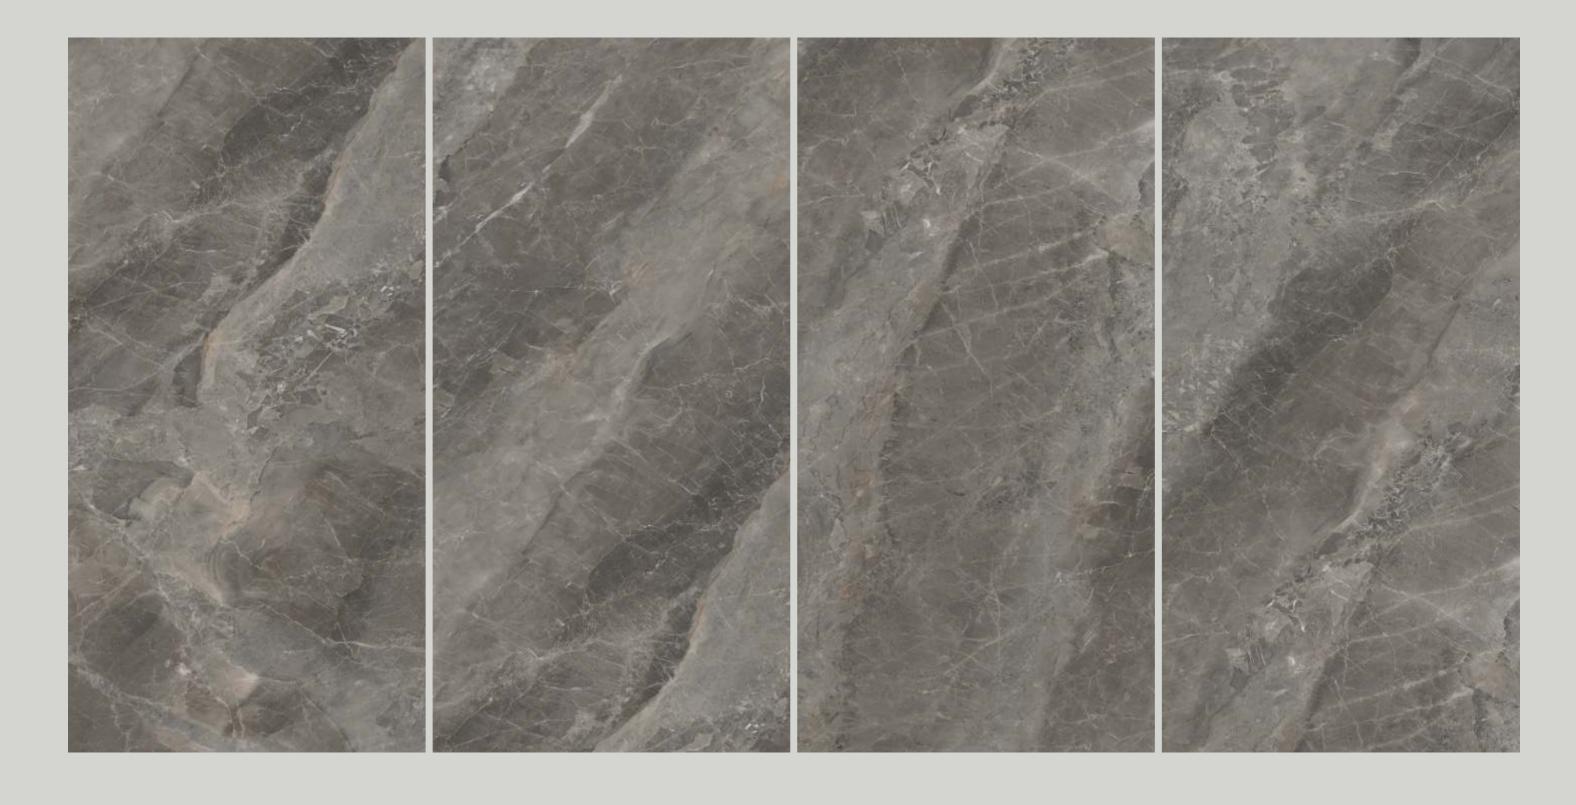

REAL TRAVERTINO

SIZE 600x 1200MM

Series MATT





#### ROCK BEIGE

SIZE 600x 1200MM

Series MATT





# ROCK BIANCO

SIZE 600x 1200MM

Series MATT



# PICASSO NERO

#### PICASSO NERO

SIZE 600x 1200MM

Series MATT





PICASSO NERO

# ROSALIA

## ROSALIA

SIZE 600x 1200MM

Series MATT



# ROYAL

## ROYAL STATUARIO

SIZE 600x 1200MM

Series MATT





## TAJ MAHAL BIANCO

SIZE 600x 1200MM

Series MATT





## TAJ MAHAL CREMA

SIZE 600x 1200MM

Series MATT



# ROCK NATURAL

## ROCK NATURAL

SIZE 600x 1200MM

Series MATT





PICASSO NERO

# TORANTO

## TORANTO GREY

SIZE 600x 1200MM

Series MATT





## TORANTO WHITE

SIZE 600x 1200MM

Series MATT



# TWISTER BIANCO

## TWISTER BIANCO

SIZE 600x 1200MM

Series MATT



## **TWISTER** GREY

## TWISTER GREY

SIZE 600x 1200MM

Series MATT



## **VETICAN** BEIGE

## VETICAN BEIGE

SIZE 600x 1200MM

Series MATT





**VETICAN BEIGE** 



## VETICAN BIANCO

SIZE 600x 1200MM

Series MATT



# VICTORIA WHITE

## VICTORIA WHITE

SIZE 600x 1200MM

Series MATT





## VINTAGE

SIZE 600x 1200MM

Series MATT





## VITRUM BIANCO

SIZE 600x 1200MM

Series MATT



# VITRUM BROWN

## VITRUM BROWN

SIZE 600x 1200MM

Series MATT



# VITRUM GREY

## VITRUM GREY

SIZE 600x 1200MM

Series MATT



# VITRUM NATURAL

## VITRUM NATURAL

SIZE 600x 1200MM

Series MATT





VITRUM NATURAL