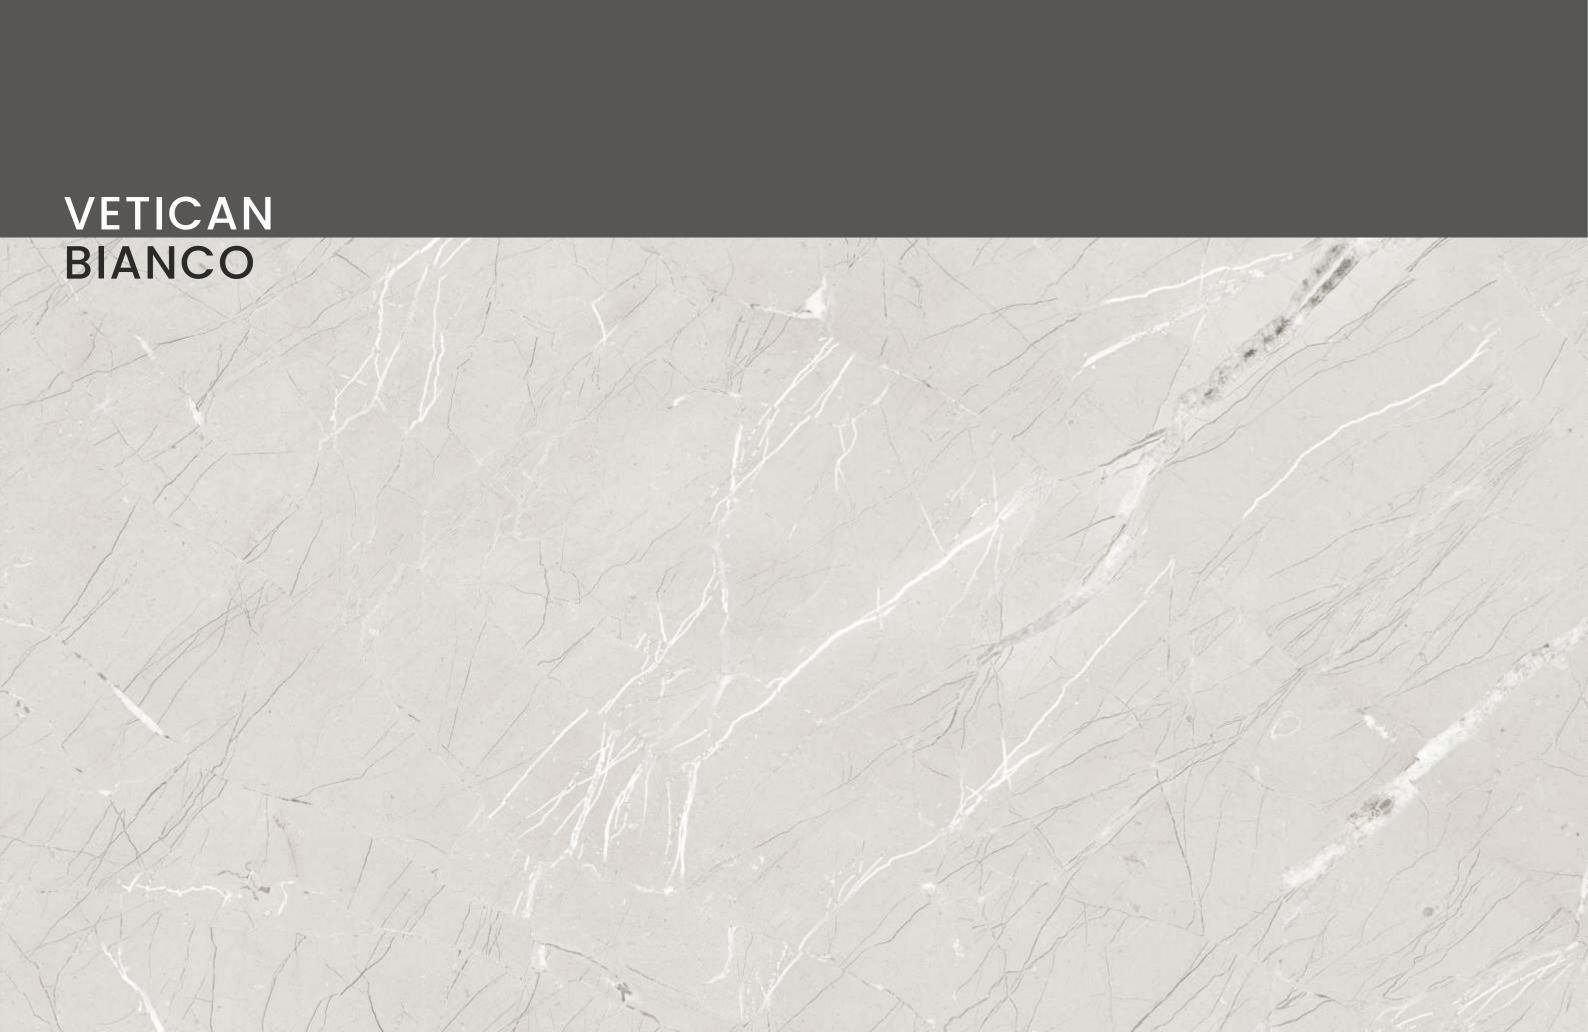

T





# ROCK BIANCO

SIZE 600x 1200MM

Series MATT



# PICASSO NERO

#### PICASSO NERO

SIZE 600x 1200MM

Series MATT





PICASSO NERO

# ROSALIA

## ROSALIA

SIZE 600x 1200MM

Series MATT



# ROYAL

## ROYAL STATUARIO

SIZE 600x 1200MM

Series MATT





## TAJ MAHAL BIANCO

SIZE 600x 1200MM

Series MATT





## TAJ MAHAL CREMA

SIZE 600x 1200MM

Series MATT



# ROCK NATURAL

## ROCK NATURAL

SIZE 600x 1200MM

Series MATT





PICASSO NERO

# TORANTO

## TORANTO GREY

SIZE 600x 1200MM

Series MATT





## TORANTO WHITE

SIZE 600x 1200MM

Series MATT



# TWISTER BIANCO

## TWISTER BIANCO

SIZE 600x 1200MM

Series MATT



## **TWISTER** GREY

## TWISTER GREY

SIZE 600x 1200MM

Series MATT



## **VETICAN** BEIGE

## VETICAN BEIGE

SIZE 600x 1200MM

Series MATT





**VETICAN BEIGE** 



## VETICAN BIANCO

SIZE 600x 1200MM

Series MATT



# VICTORIA WHITE

## VICTORIA WHITE

SIZE 600x 1200MM

Series MATT





## VINTAGE

SIZE 600x 1200MM

Series MATT





## VITRUM BIANCO

SIZE 600x 1200MM

Series MATT



# VITRUM BROWN

## VITRUM BROWN

SIZE 600x 1200MM

Series MATT



# VITRUM GREY

## VITRUM GREY

SIZE 600x 1200MM

Series MATT



# VITRUM NATURAL

## VITRUM NATURAL

SIZE 600x 1200MM

Series MATT





VITRUM NATURAL