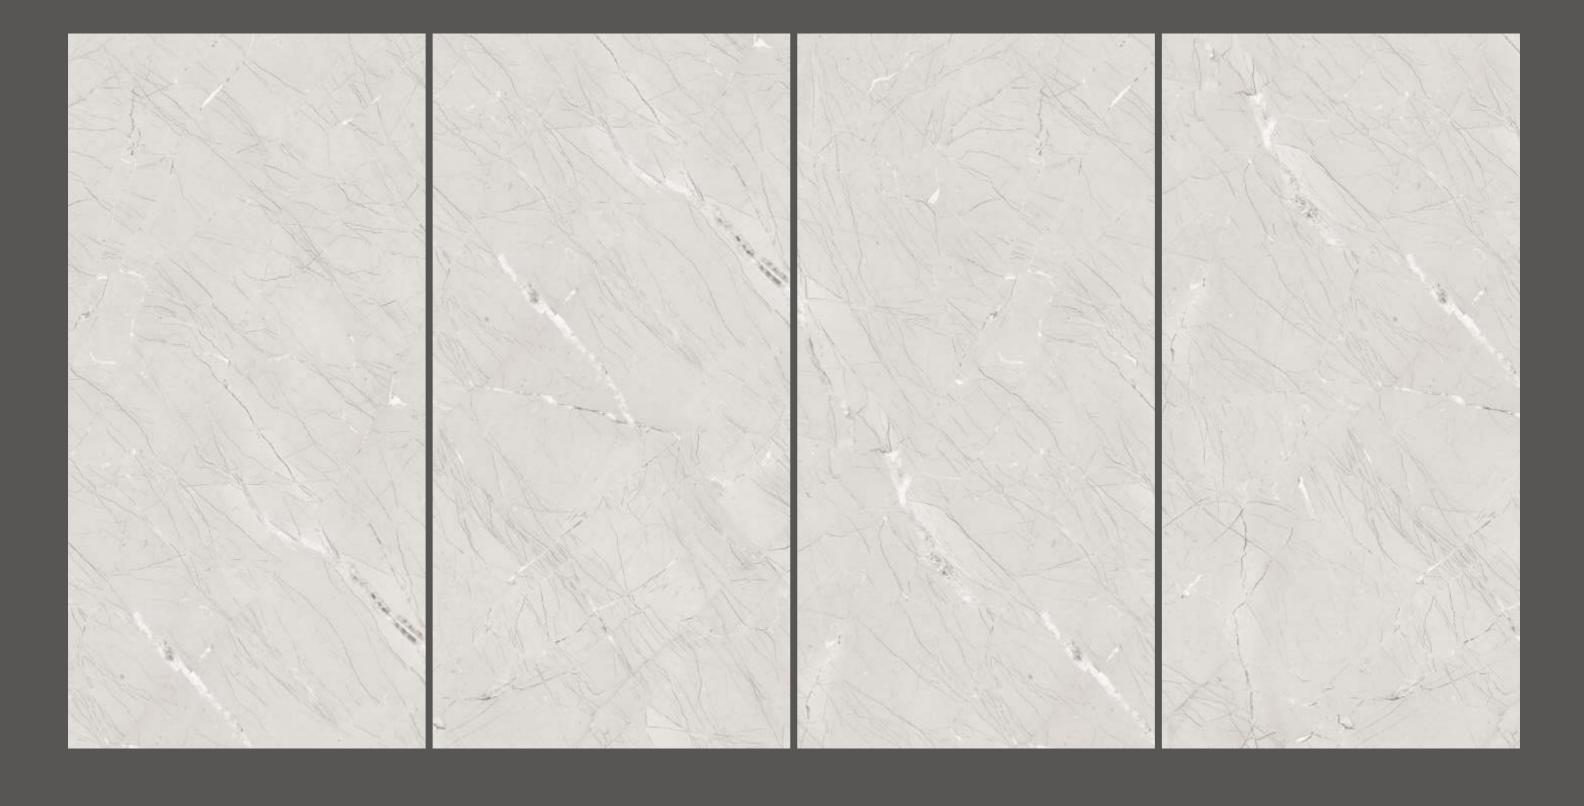

# PICASSO NERO

#### PICASSO NERO

SIZE 600x 1200MM

Series MATT





PICASSO NERO

# ROSALIA

## ROSALIA

SIZE 600x 1200MM

Series MATT



# ROYAL

## ROYAL STATUARIO

SIZE 600x 1200MM

Series MATT





## TAJ MAHAL BIANCO

SIZE 600x 1200MM

Series MATT





## TAJ MAHAL CREMA

SIZE 600x 1200MM

Series MATT



# ROCK NATURAL

## ROCK NATURAL

SIZE 600x 1200MM

Series MATT





PICASSO NERO

# TORANTO

## TORANTO GREY

SIZE 600x 1200MM

Series MATT





## TORANTO WHITE

SIZE 600x 1200MM

Series MATT



# TWISTER BIANCO

## TWISTER BIANCO

SIZE 600x 1200MM

Series MATT



## **TWISTER** GREY

## TWISTER GREY

SIZE 600x 1200MM

Series MATT



## **VETICAN** BEIGE

## VETICAN BEIGE

SIZE 600x 1200MM

Series MATT





**VETICAN BEIGE** 



## VETICAN BIANCO

SIZE 600x 1200MM

Series MATT



# VICTORIA WHITE

## VICTORIA WHITE

SIZE 600x 1200MM

Series MATT





## VINTAGE

SIZE 600x 1200MM

Series MATT





## VITRUM BIANCO

SIZE 600x 1200MM

Series MATT



# VITRUM BROWN

## VITRUM BROWN

SIZE 600x 1200MM

Series MATT



# VITRUM GREY

## VITRUM GREY

SIZE 600x 1200MM

Series MATT



# VITRUM NATURAL

## VITRUM NATURAL

SIZE 600x 1200MM

Series MATT





VITRUM NATURAL