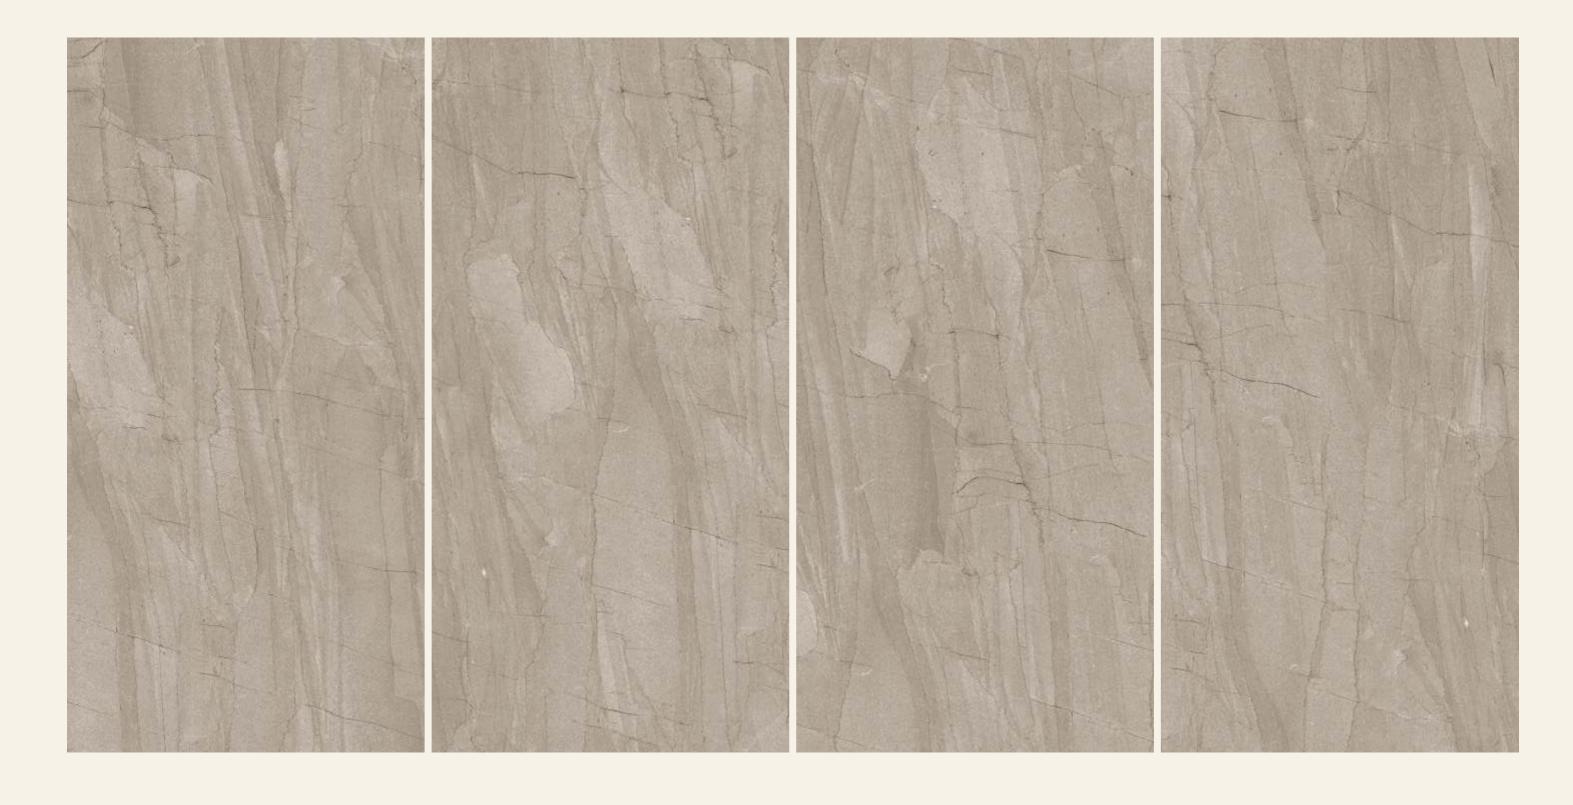

#### ROCK BEIGE

SIZE 600x 1200MM

Series MATT

# ROCK BIANCO

SIZE 600x 1200MM

Series MATT