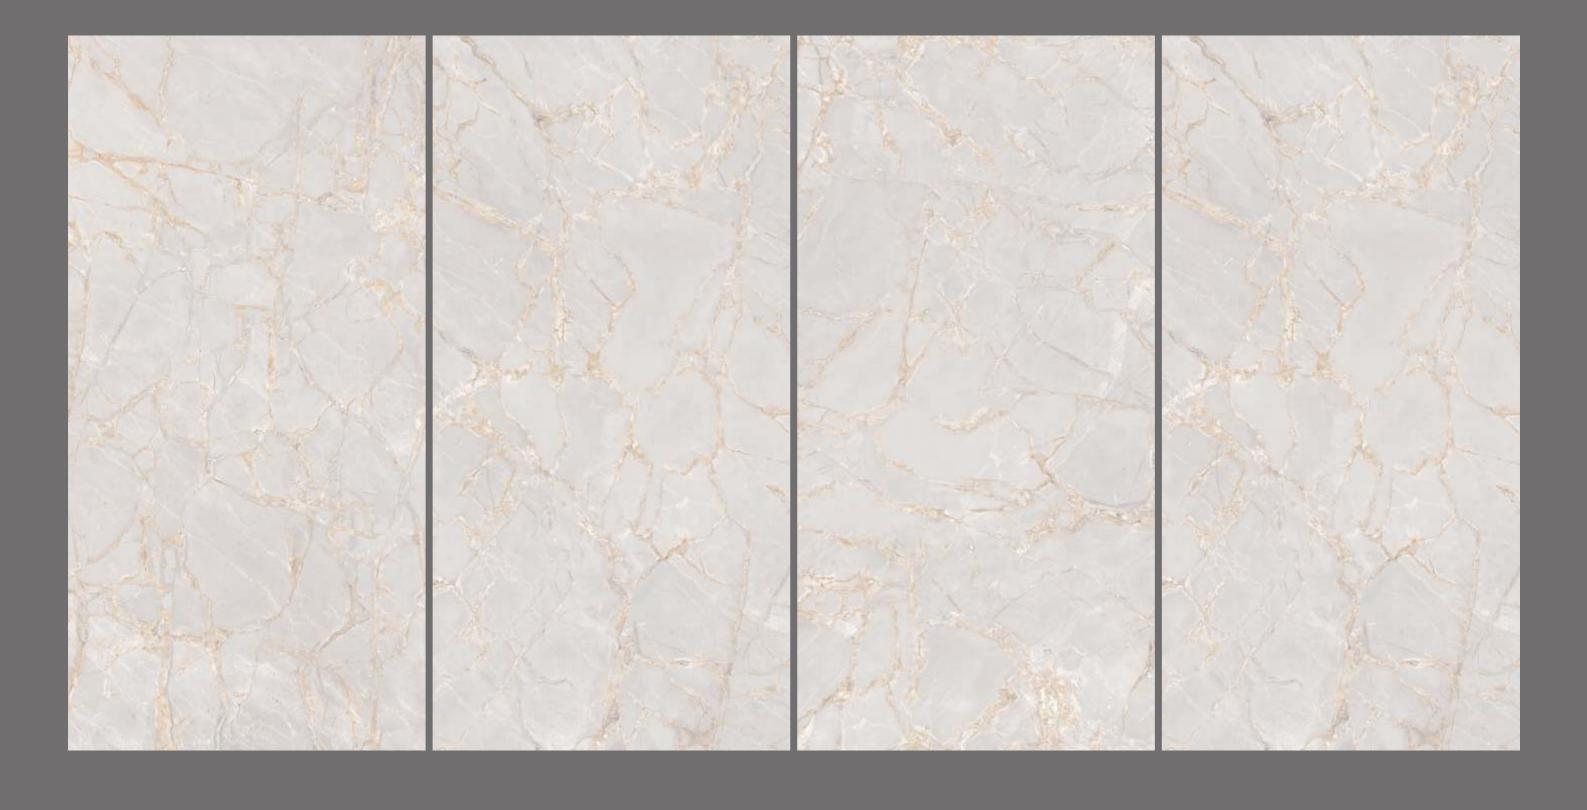

Series MATT





# PHOENIX IVORY

SIZE 600x 1200MM

Series MATT





PHOENIX IVORY



# PICASSO CREMA

SIZE 600x 1200MM

Series MATT





# REAL TRAVERTINO

SIZE 600x 1200MM

Series MATT





#### ROCK BEIGE

SIZE 600x 1200MM

Series MATT





# ROCK BIANCO

SIZE 600x 1200MM

Series MATT



# PICASSO NERO

#### PICASSO NERO

SIZE 600x 1200MM

Series MATT





PICASSO NERO

# ROSALIA

## ROSALIA

SIZE 600x 1200MM

Series MATT



# ROYAL

## ROYAL STATUARIO

SIZE 600x 1200MM

Series MATT





## TAJ MAHAL BIANCO

SIZE 600x 1200MM

Series MATT





## TAJ MAHAL CREMA

SIZE 600x 1200MM

Series MATT



# ROCK NATURAL

## ROCK NATURAL

SIZE 600x 1200MM

Series MATT





PICASSO NERO

# TORANTO

## TORANTO GREY

SIZE 600x 1200MM

Series MATT





## TORANTO WHITE

SIZE 600x 1200MM

Series MATT



# TWISTER BIANCO

## TWISTER BIANCO

SIZE 600x 1200MM

Series MATT



## **TWISTER** GREY

## TWISTER GREY

SIZE 600x 1200MM

Series MATT



## **VETICAN** BEIGE

## VETICAN BEIGE

SIZE 600x 1200MM

Series MATT





**VETICAN BEIGE** 



## VETICAN BIANCO

SIZE 600x 1200MM

Series MATT



# VICTORIA WHITE

## VICTORIA WHITE

SIZE 600x 1200MM

Series MATT





## VINTAGE

SIZE 600x 1200MM

Series MATT





## VITRUM BIANCO

SIZE 600x 1200MM

Series MATT



# VITRUM BROWN

## VITRUM BROWN

SIZE 600x 1200MM

Series MATT



# VITRUM GREY

## VITRUM GREY

SIZE 600x 1200MM

Series MATT



# VITRUM NATURAL

## VITRUM NATURAL

SIZE 600x 1200MM

Series MATT





VITRUM NATURAL