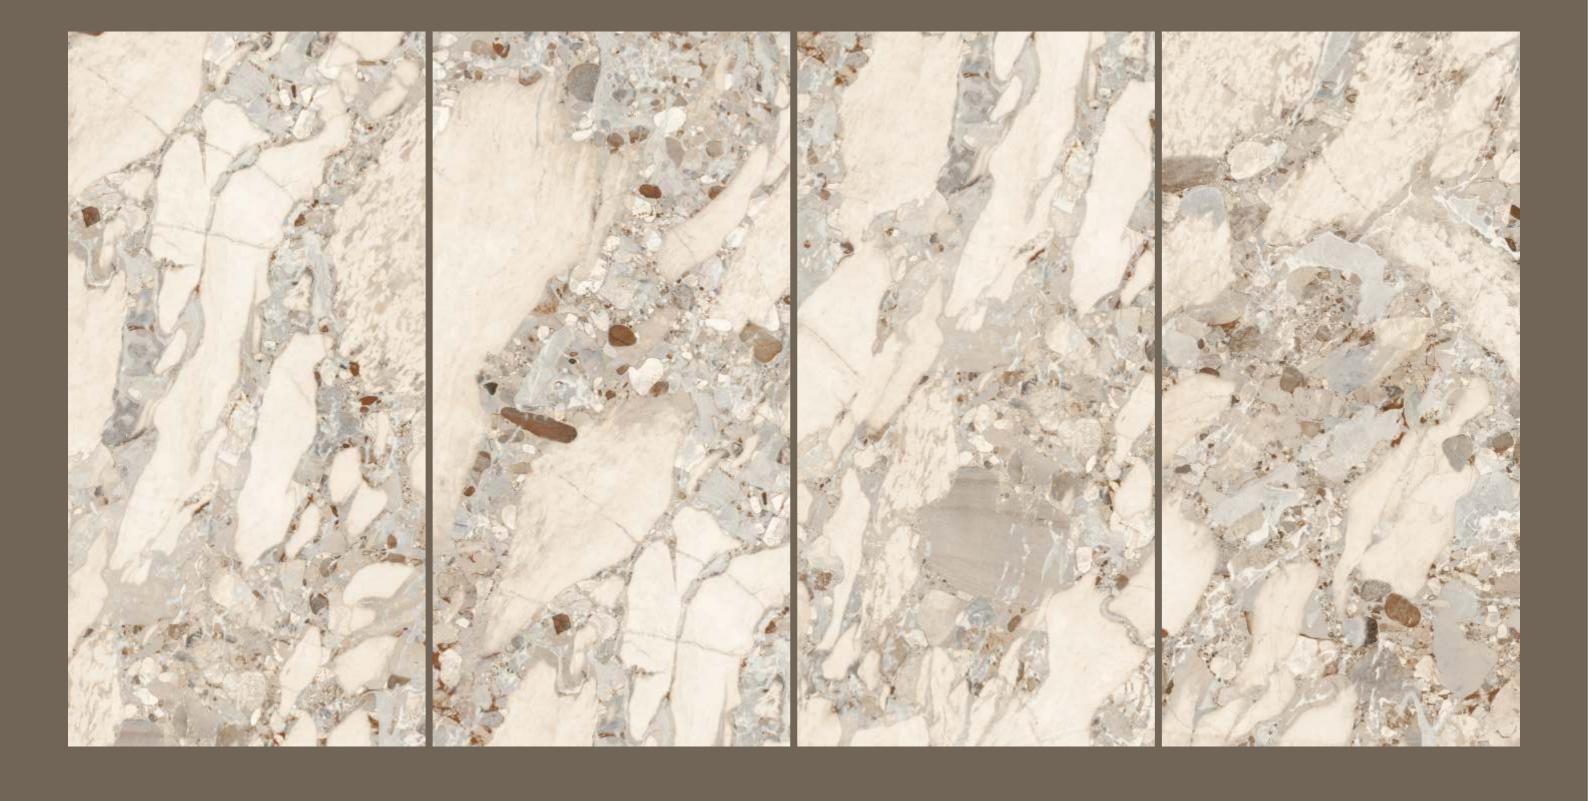

# PICASSO BIANCO

SIZE 600x 1200MM

Series MATT

#### PICASSO BROWN

SIZE 600x 1200MM

Series MATT

# PICASSO CREMA

SIZE 600x 1200MM

Series MATT