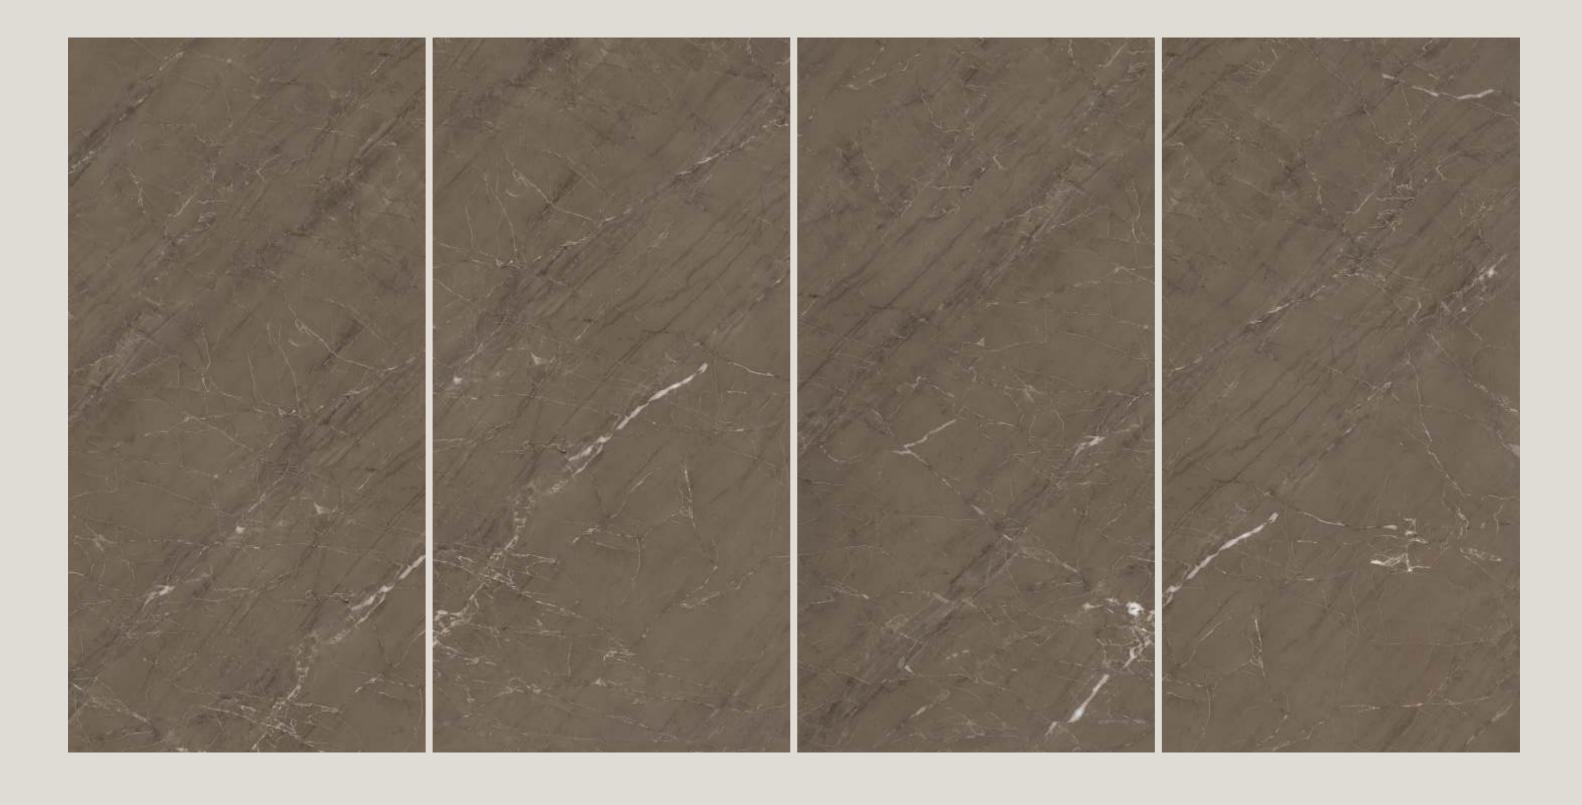

x 1200MM

Series MATT





## TAJ MAHAL CREMA

SIZE 600x 1200MM

Series MATT



# ROCK NATURAL

## ROCK NATURAL

SIZE 600x 1200MM

Series MATT





PICASSO NERO

# TORANTO

## TORANTO GREY

SIZE 600x 1200MM

Series MATT





## TORANTO WHITE

SIZE 600x 1200MM

Series MATT



# TWISTER BIANCO

## TWISTER BIANCO

SIZE 600x 1200MM

Series MATT



## **TWISTER** GREY

## TWISTER GREY

SIZE 600x 1200MM

Series MATT



## **VETICAN** BEIGE

## VETICAN BEIGE

SIZE 600x 1200MM

Series MATT





**VETICAN BEIGE** 



## VETICAN BIANCO

SIZE 600x 1200MM

Series MATT



# VICTORIA WHITE

## VICTORIA WHITE

SIZE 600x 1200MM

Series MATT





## VINTAGE

SIZE 600x 1200MM

Series MATT





## VITRUM BIANCO

SIZE 600x 1200MM

Series MATT



# VITRUM BROWN

## VITRUM BROWN

SIZE 600x 1200MM

Series MATT



# VITRUM GREY

## VITRUM GREY

SIZE 600x 1200MM

Series MATT



# VITRUM NATURAL

## VITRUM NATURAL

SIZE 600x 1200MM

Series MATT





VITRUM NATURAL