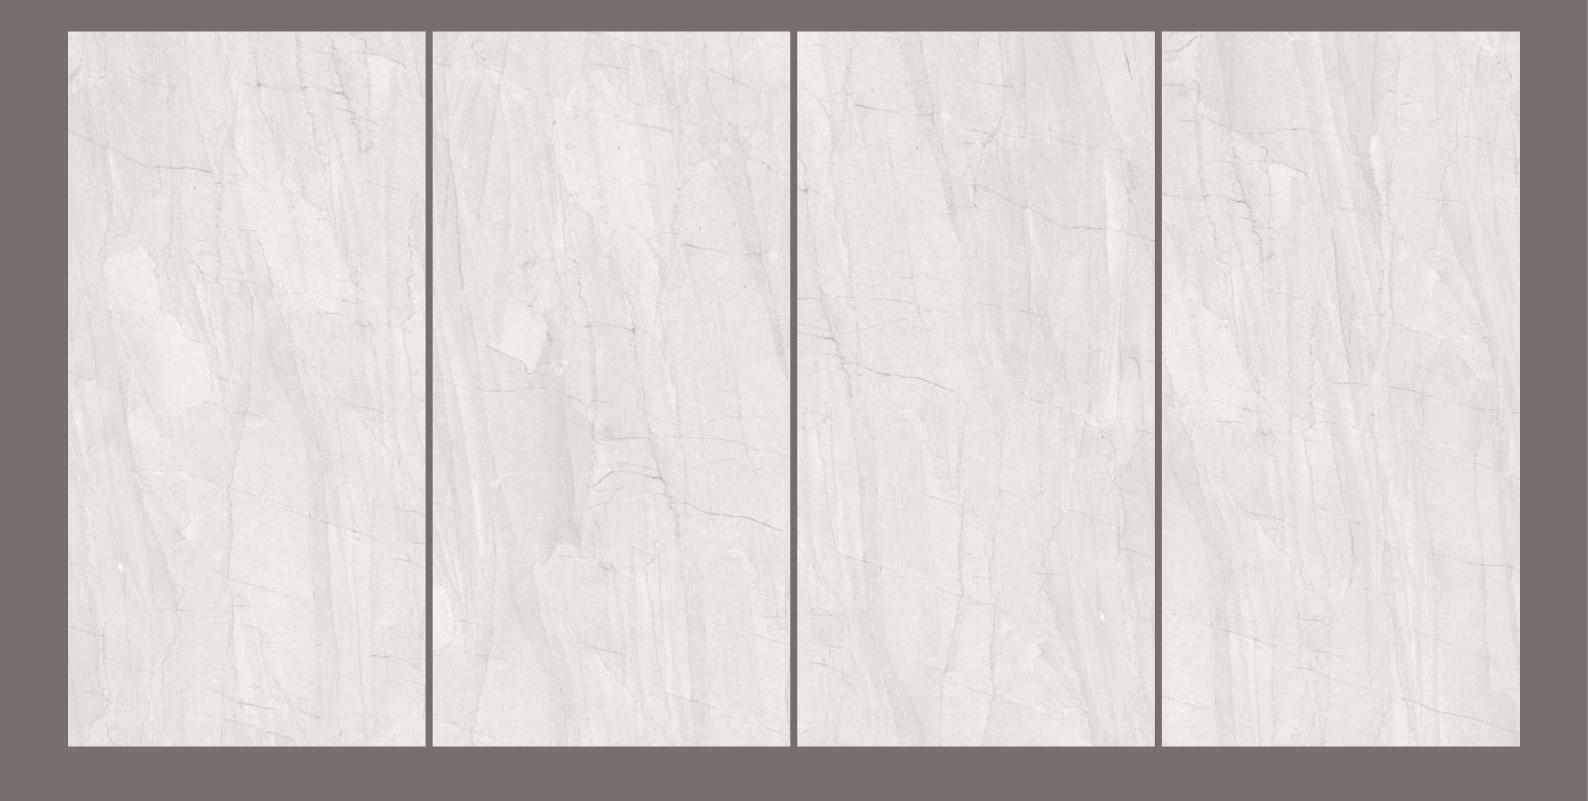

# PHOENIX BIANCO

SIZE 600x 1200MM

Series MATT

#### PHOENIX BROWN

SIZE 600x 1200MM

Series MATT

#### PHOENIX GREY

SIZE 600x 1200MM

Series MATT