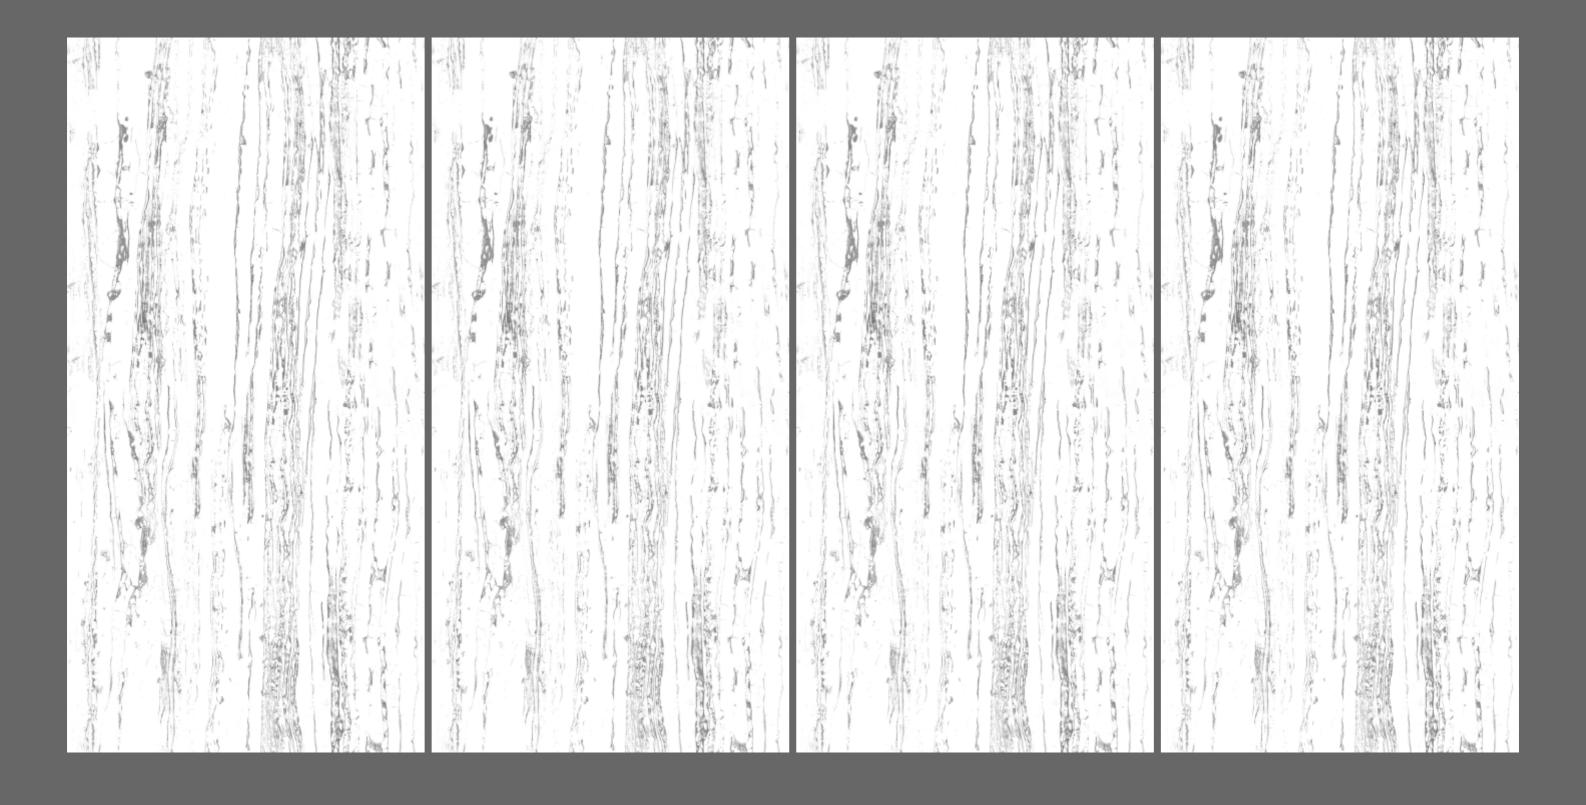

0x 1200MM

Series MATT



# ROYAL

## ROYAL STATUARIO

SIZE 600x 1200MM

Series MATT





## TAJ MAHAL BIANCO

SIZE 600x 1200MM

Series MATT





## TAJ MAHAL CREMA

SIZE 600x 1200MM

Series MATT



# ROCK NATURAL

## ROCK NATURAL

SIZE 600x 1200MM

Series MATT





PICASSO NERO

# TORANTO

## TORANTO GREY

SIZE 600x 1200MM

Series MATT





## TORANTO WHITE

SIZE 600x 1200MM

Series MATT



# TWISTER BIANCO

## TWISTER BIANCO

SIZE 600x 1200MM

Series MATT



## **TWISTER** GREY

## TWISTER GREY

SIZE 600x 1200MM

Series MATT



## **VETICAN** BEIGE

## VETICAN BEIGE

SIZE 600x 1200MM

Series MATT





**VETICAN BEIGE** 



## VETICAN BIANCO

SIZE 600x 1200MM

Series MATT



# VICTORIA WHITE

## VICTORIA WHITE

SIZE 600x 1200MM

Series MATT





## VINTAGE

SIZE 600x 1200MM

Series MATT





## VITRUM BIANCO

SIZE 600x 1200MM

Series MATT



# VITRUM BROWN

## VITRUM BROWN

SIZE 600x 1200MM

Series MATT



# VITRUM GREY

## VITRUM GREY

SIZE 600x 1200MM

Series MATT



# VITRUM NATURAL

## VITRUM NATURAL

SIZE 600x 1200MM

Series MATT





VITRUM NATURAL