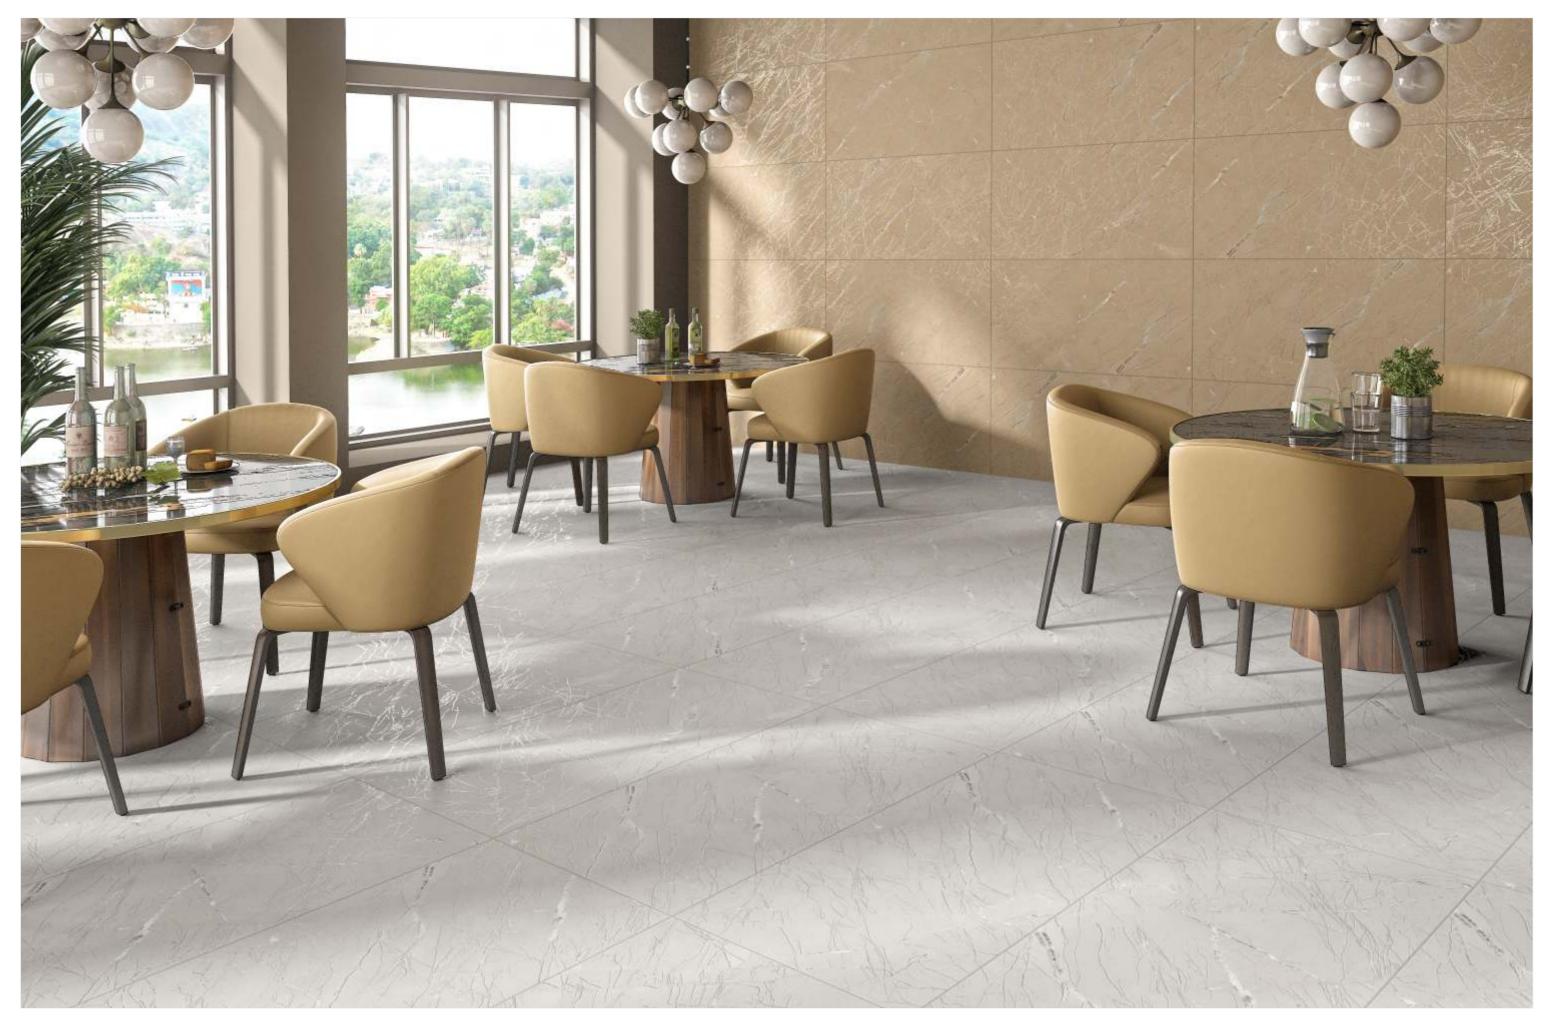

00x 1200MM

Series MATT





# ROCK BIANCO

SIZE 600x 1200MM

Series MATT



# PICASSO NERO

#### PICASSO NERO

SIZE 600x 1200MM

Series MATT





PICASSO NERO

# ROSALIA

## ROSALIA

SIZE 600x 1200MM

Series MATT



# ROYAL

## ROYAL STATUARIO

SIZE 600x 1200MM

Series MATT





## TAJ MAHAL BIANCO

SIZE 600x 1200MM

Series MATT





## TAJ MAHAL CREMA

SIZE 600x 1200MM

Series MATT



# ROCK NATURAL

## ROCK NATURAL

SIZE 600x 1200MM

Series MATT





PICASSO NERO

# TORANTO

## TORANTO GREY

SIZE 600x 1200MM

Series MATT





## TORANTO WHITE

SIZE 600x 1200MM

Series MATT



# TWISTER BIANCO

## TWISTER BIANCO

SIZE 600x 1200MM

Series MATT



## **TWISTER** GREY

## TWISTER GREY

SIZE 600x 1200MM

Series MATT



## **VETICAN** BEIGE

## VETICAN BEIGE

SIZE 600x 1200MM

Series MATT





**VETICAN BEIGE** 



## VETICAN BIANCO

SIZE 600x 1200MM

Series MATT



# VICTORIA WHITE

## VICTORIA WHITE

SIZE 600x 1200MM

Series MATT





## VINTAGE

SIZE 600x 1200MM

Series MATT





## VITRUM BIANCO

SIZE 600x 1200MM

Series MATT



# VITRUM BROWN

## VITRUM BROWN

SIZE 600x 1200MM

Series MATT



# VITRUM GREY

## VITRUM GREY

SIZE 600x 1200MM

Series MATT



# VITRUM NATURAL

## VITRUM NATURAL

SIZE 600x 1200MM

Series MATT





VITRUM NATURAL