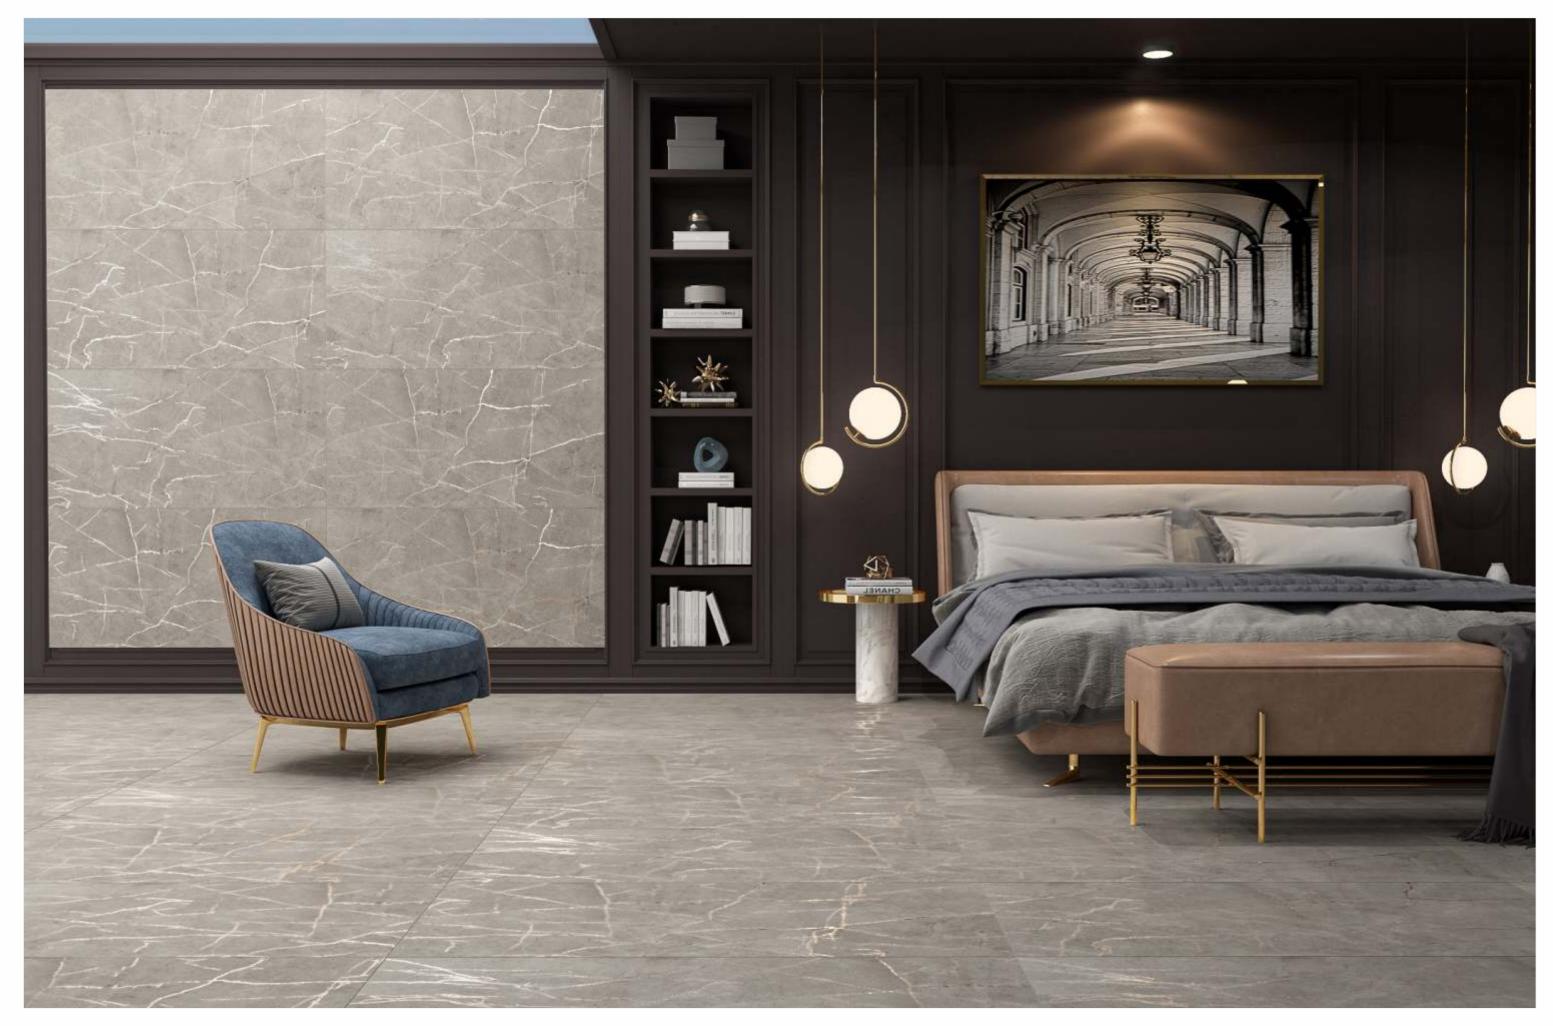

## APOLO GREY

APOLO GREY

SIZE 600x 1200MM

Series MATT

**APOLO GREY** 

APOLO BROWN

SIZE 600x 1200MM

Series MATT