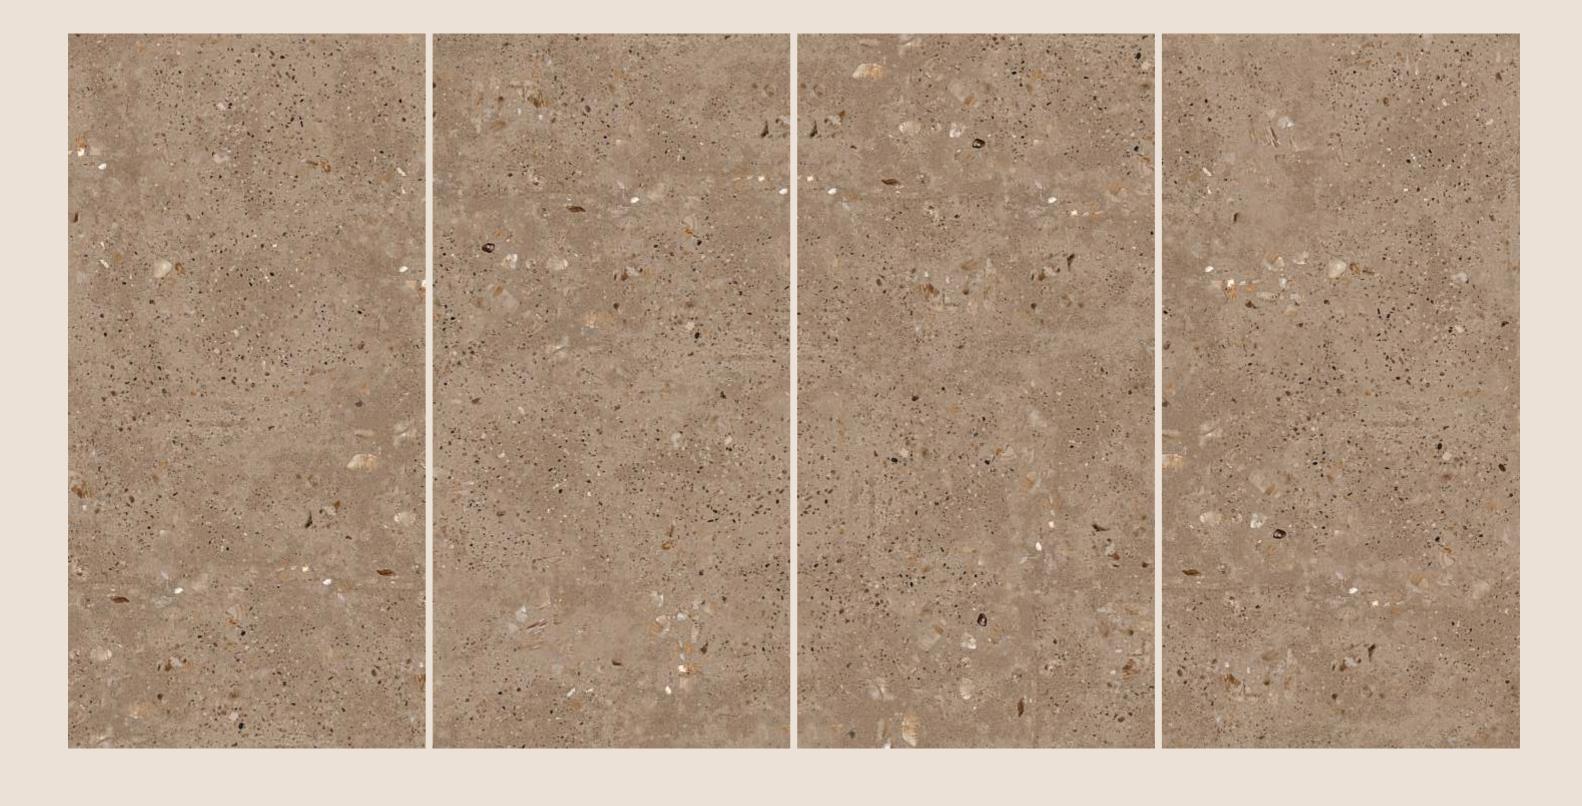

NTON BEIGE

SIZE 600x 1200MM

Series MATT



### CANYON BROWN

### CANYON BROWN

SIZE 600x 1200MM

Series MATT



# CRYSTAL

### CRYSTAL

SIZE 600x 1200MM

Series MATT





**CRYSTAL** 

# CANYON GREY

### CANYON GREY

SIZE 600x 1200MM

Series MATT





### CANYON WHITE

SIZE 600x 1200MM

Series MATT





### CARAMEL WHITE

SIZE 600x 1200MM

Series MATT





### DELTA NATURAL

SIZE 600x 1200MM

Series MATT





### DOLCE CREMA

SIZE 600x 1200MM

Series MATT





DOLCE CREMA



### DIAMOND WHITE

SIZE 600x 1200MM

Series MATT



### DOLCE **BROWN**

### DOLCE BROWN

SIZE 600x 1200MM

Series MATT



# EARTH IVORY

### EARTH IVORY

SIZE 600x 1200MM

Series MATT



### FLASH GREY

### FLASH GREY

SIZE 600x 1200MM

Series MATT



### FLASH BROWN

### FLASH BROWN

SIZE 600x 1200MM

Series MATT





FLASH BROWN

# FLASH IVORY

SIZE 600x 1200MM

Series MATT



# FLASH WHITE





### FLURY BIANCO

SIZE 600x 1200MM

Series MATT



## FLURY GREY

FLURY GREY

SIZE 600x 1200MM

Series MATT



FLURY CHOCO

SIZE 600x 1200MM

Series MATT



# FLURY CHOCO



FLURY CHOCO



FLURY IVORY

SIZE 600x 1200MM

Series MATT





## FLURY NATURAL

SIZE 600x 1200MM

Series MATT





### FUSION BEIGE

SIZE 600x 1200MM

Series MATT



# FUSION BROWN

### FUSION BROWN

SIZE 600x 1200MM

Series MATT





# FUSION GREY

SIZE 600x 1200MM

Series MATT





**FUSION GREY** 

# FUSION IVORY

## FUSION IVORY

SIZE 600x 1200MM

Series MATT