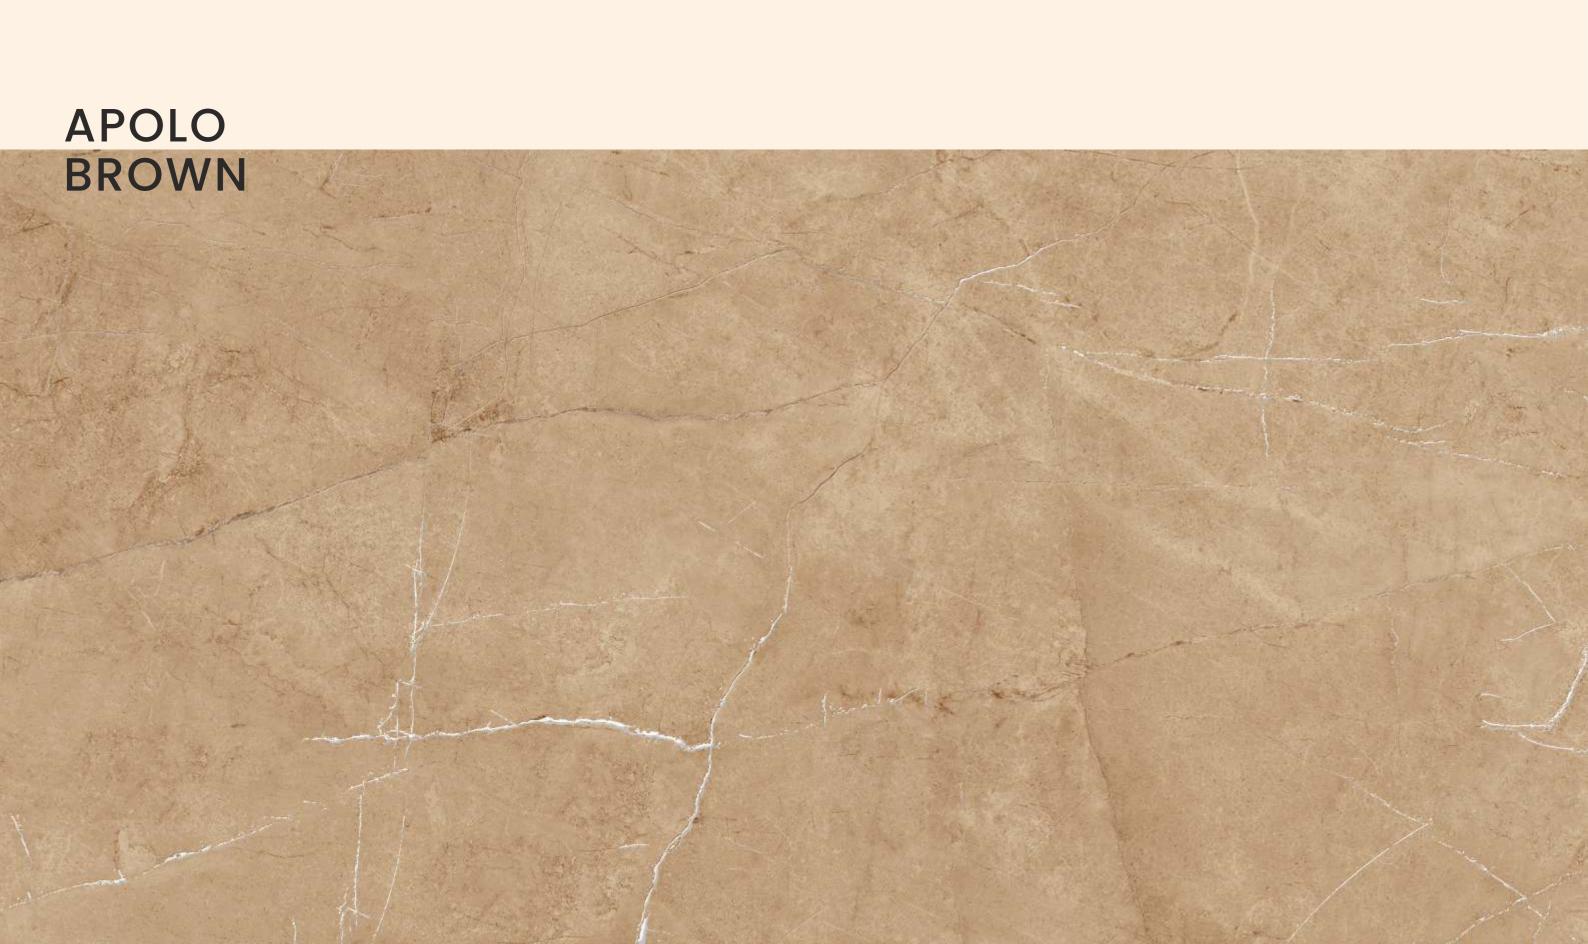

## APOLO GREY

APOLO GREY

SIZE 600x 1200MM

Series MATT

**APOLO GREY** 

APOLO BROWN

SIZE 600x 1200MM

Series MATT