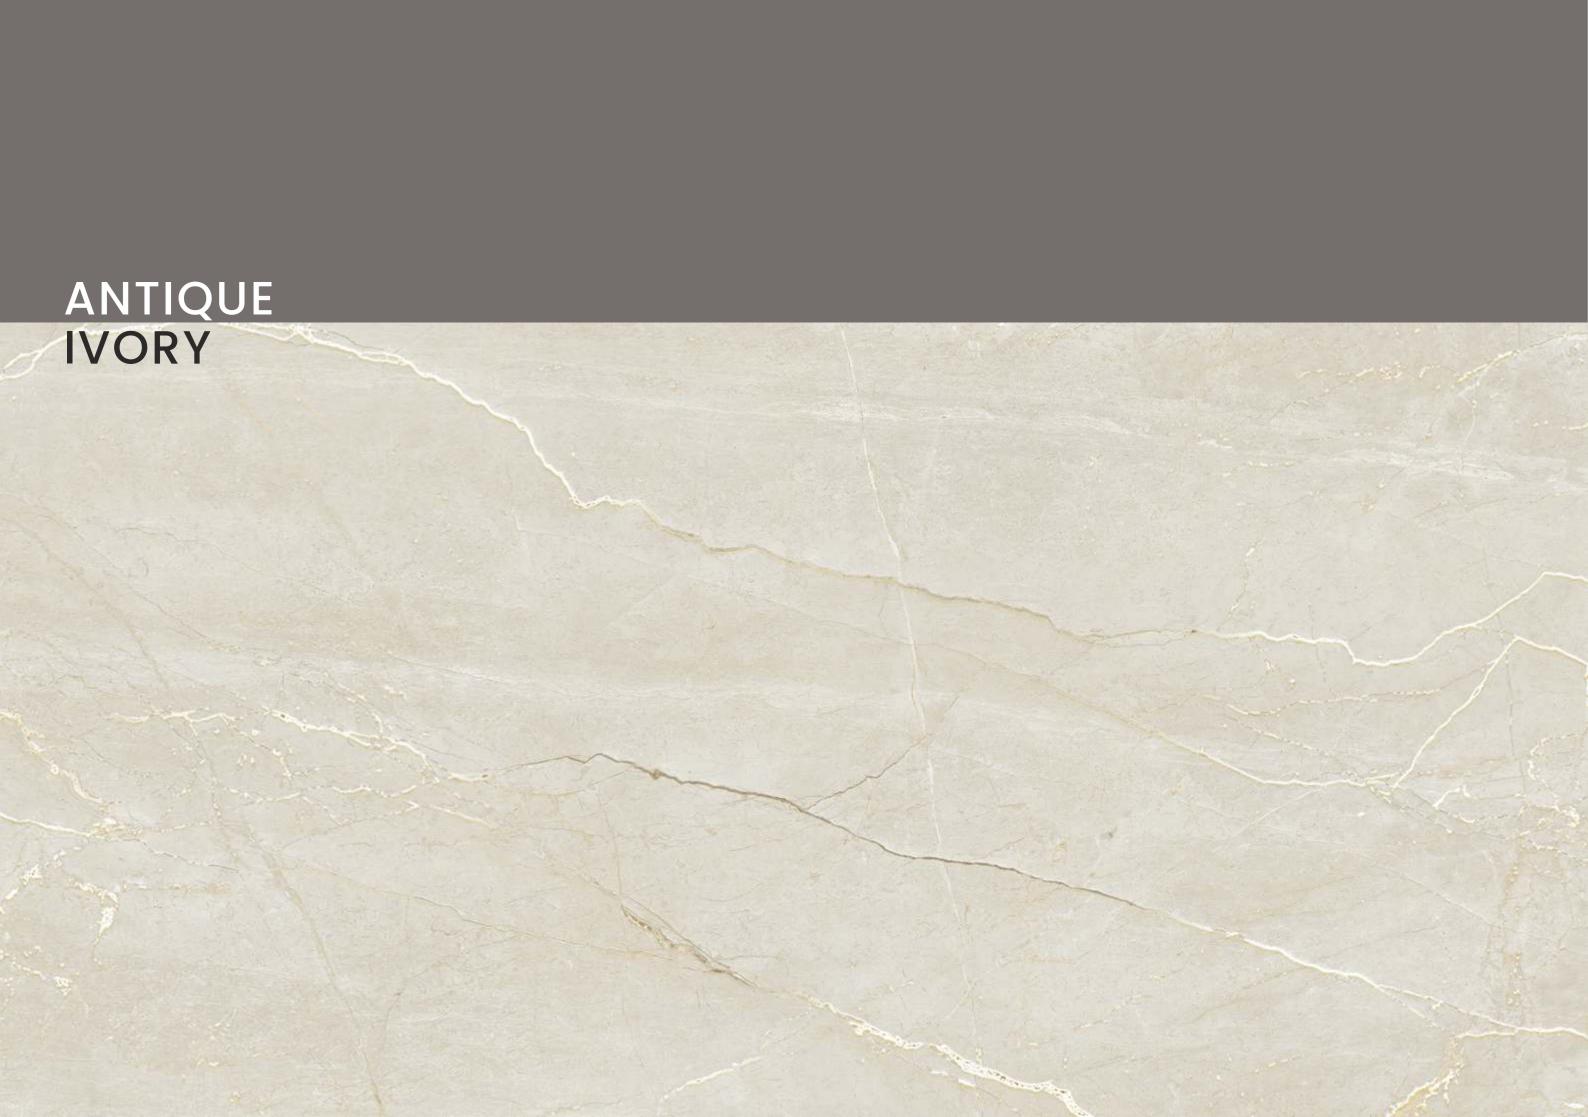

## ANTIQUE IVORY

SIZE 600x 1200MM

Series MATT

ANTIQUE SILVER

SIZE 600x 1200MM

Series MATT