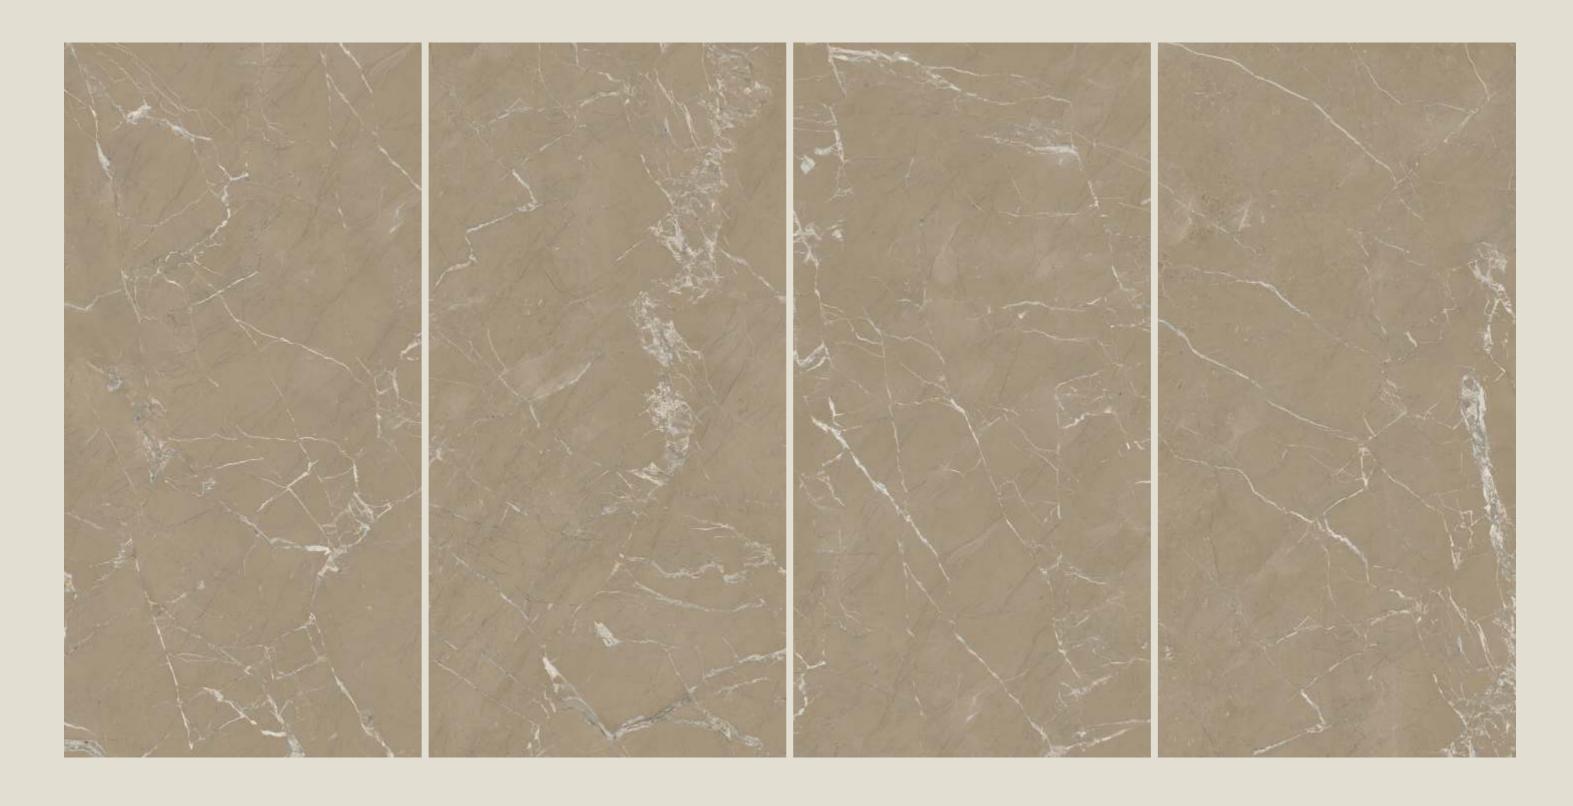

### BASILLICA BROWN

SIZE 600x 1200MM

Series MATT





**BASILLICA BROWN** 



## BASILLICA GREY

SIZE 600x 1200MM

Series MATT





## BASILLICA IVORY

SIZE 600x 1200MM

Series MATT





## BENTON BEIGE

SIZE 600x 1200MM

Series MATT



### CANYON BROWN

### CANYON BROWN

SIZE 600x 1200MM

Series MATT



# CRYSTAL

### CRYSTAL

SIZE 600x 1200MM

Series MATT





**CRYSTAL** 

# CANYON GREY

### CANYON GREY

SIZE 600x 1200MM

Series MATT





### CANYON WHITE

SIZE 600x 1200MM

Series MATT





### CARAMEL WHITE

SIZE 600x 1200MM

Series MATT





### DELTA NATURAL

SIZE 600x 1200MM

Series MATT





### DOLCE CREMA

SIZE 600x 1200MM

Series MATT





DOLCE CREMA



### DIAMOND WHITE

SIZE 600x 1200MM

Series MATT



### DOLCE **BROWN**

### DOLCE BROWN

SIZE 600x 1200MM

Series MATT



# EARTH IVORY

### EARTH IVORY

SIZE 600x 1200MM

Series MATT



### FLASH GREY

### FLASH GREY

SIZE 600x 1200MM

Series MATT



### FLASH BROWN

### FLASH BROWN

SIZE 600x 1200MM

Series MATT





FLASH BROWN

# FLASH IVORY

SIZE 600x 1200MM

Series MATT



# FLASH WHITE





### FLURY BIANCO

SIZE 600x 1200MM

Series MATT



## FLURY GREY

FLURY GREY

SIZE 600x 1200MM

Series MATT



FLURY CHOCO

SIZE 600x 1200MM

Series MATT



# FLURY CHOCO



FLURY CHOCO



FLURY IVORY

SIZE 600x 1200MM

Series MATT





## FLURY NATURAL

SIZE 600x 1200MM

Series MATT





### FUSION BEIGE

SIZE 600x 1200MM

Series MATT



# FUSION BROWN

### FUSION BROWN

SIZE 600x 1200MM

Series MATT





# FUSION GREY

SIZE 600x 1200MM

Series MATT





**FUSION GREY** 

# FUSION IVORY

## FUSION IVORY

SIZE 600