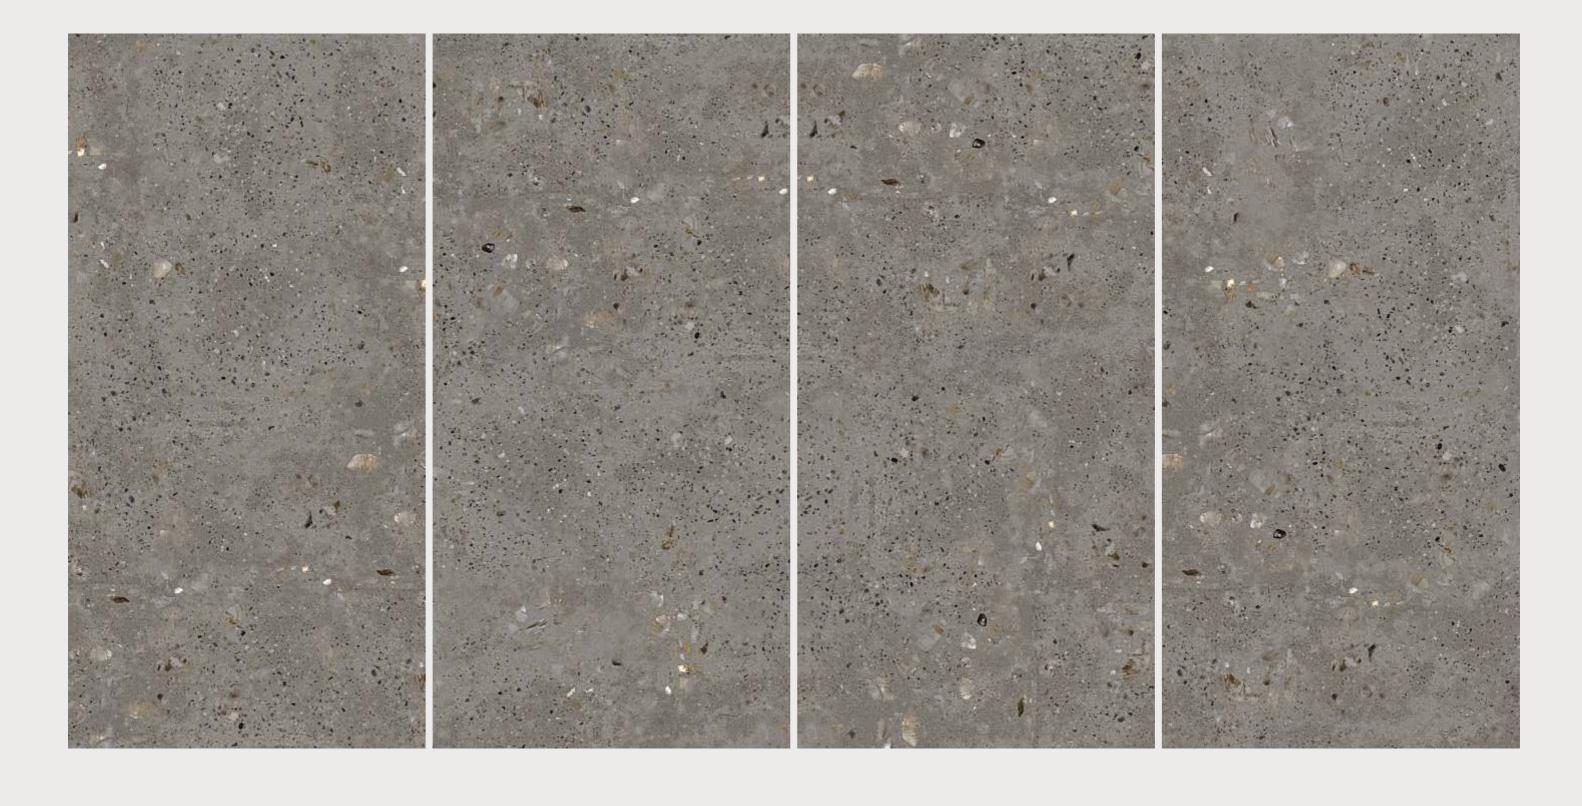

T





## BASILLICA IVORY

SIZE 600x 1200MM

Series MATT





## BENTON BEIGE

SIZE 600x 1200MM

Series MATT



### CANYON BROWN

### CANYON BROWN

SIZE 600x 1200MM

Series MATT



# CRYSTAL

### CRYSTAL

SIZE 600x 1200MM

Series MATT





**CRYSTAL** 

# CANYON GREY

### CANYON GREY

SIZE 600x 1200MM

Series MATT





### CANYON WHITE

SIZE 600x 1200MM

Series MATT





### CARAMEL WHITE

SIZE 600x 1200MM

Series MATT





### DELTA NATURAL

SIZE 600x 1200MM

Series MATT





### DOLCE CREMA

SIZE 600x 1200MM

Series MATT





DOLCE CREMA



### DIAMOND WHITE

SIZE 600x 1200MM

Series MATT



### DOLCE **BROWN**

### DOLCE BROWN

SIZE 600x 1200MM

Series MATT



# EARTH IVORY

### EARTH IVORY

SIZE 600x 1200MM

Series MATT



### FLASH GREY

### FLASH GREY

SIZE 600x 1200MM

Series MATT



### FLASH BROWN

### FLASH BROWN

SIZE 600x 1200MM

Series MATT





FLASH BROWN

# FLASH IVORY

SIZE 600x 1200MM

Series MATT



# FLASH WHITE





### FLURY BIANCO

SIZE 600x 1200MM

Series MATT



## FLURY GREY

FLURY GREY

SIZE 600x 1200MM

Series MATT



FLURY CHOCO

SIZE 600x 1200MM

Series MATT



# FLURY CHOCO



FLURY CHOCO



FLURY IVORY

SIZE 600x 1200MM

Series MATT





## FLURY NATURAL

SIZE 600x 1200MM

Series MATT





### FUSION BEIGE

SIZE 600x 1200MM

Series MATT



# FUSION BROWN

### FUSION BROWN

SIZE 600x 1200MM

Series MATT





# FUSION GREY

SIZE 600x 1200MM

Series MATT





**FUSION GREY** 

# FUSION IVORY

## FUSION IVORY

SIZE 600x 1200MM

Series MATT