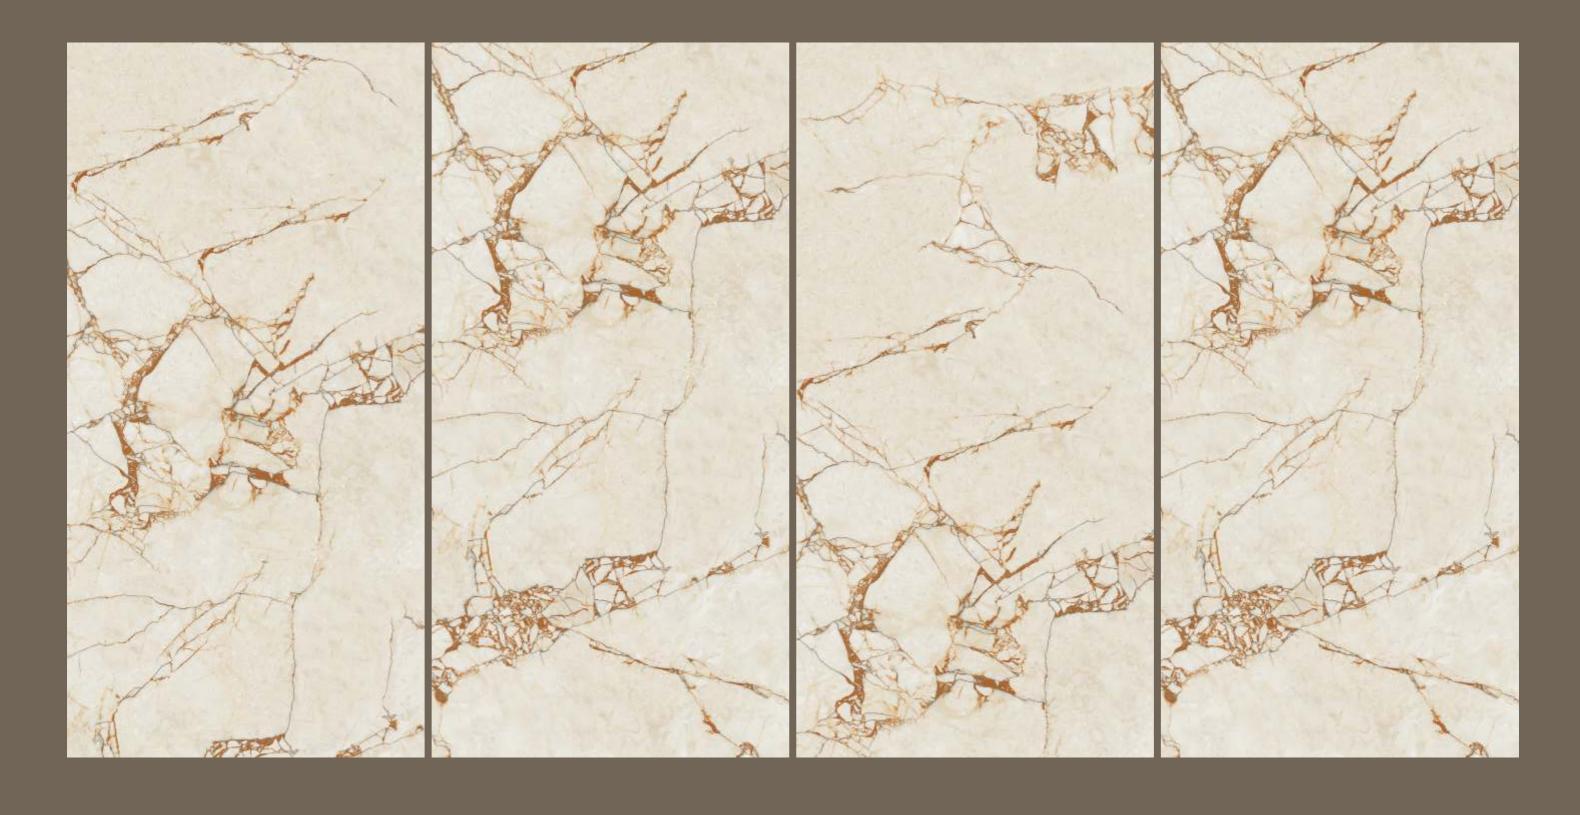

## ANTIQUE IVORY

SIZE 600x 1200MM

Series MATT

ANTIQUE SILVER

SIZE 600x 1200MM

Series MATT