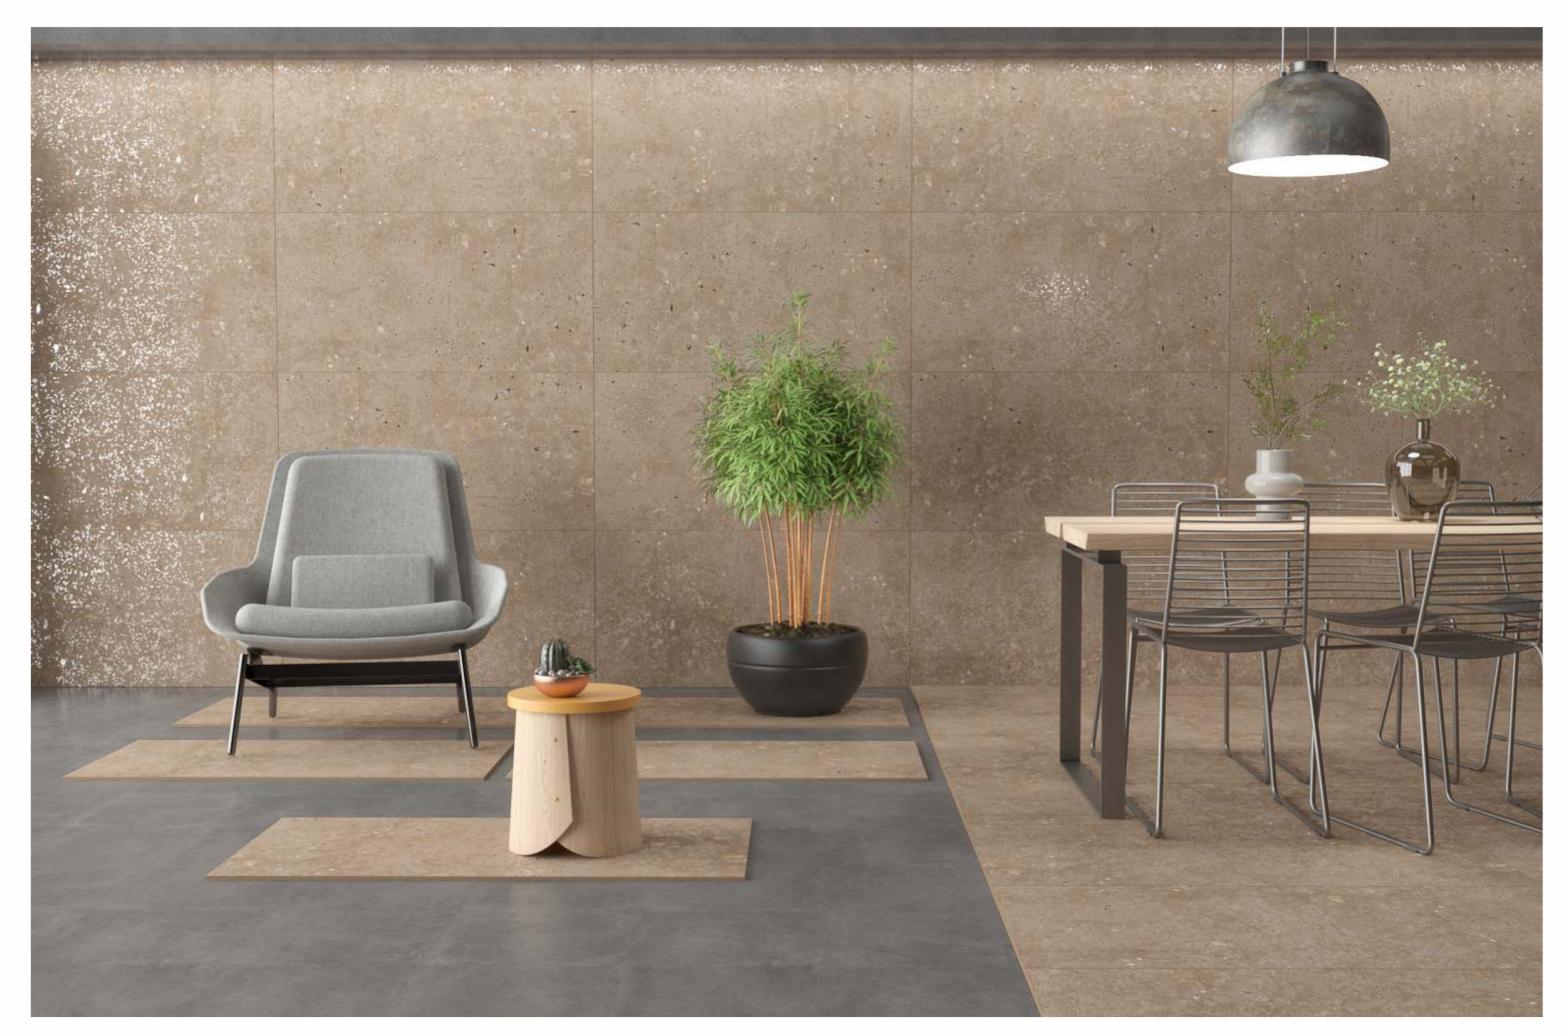

## ROCKER

-600X1200MM-

the dynamic sector of polished glazed vitrified tiles, where it is providing the wide range of digitally printed products in the different type of finishes such as high gloss, polished matt, polished glossy and in various sizes like  $60 \times 60$ ,  $60 \times 120$ ,  $80 \times 80,90 \times 180 \times 120 \times 120$  cm which fits in the customers modern tiling requirement, the company is using modern technology, design, and materials from the reputed companies.

we are a leading player in the ceramic & vitrified tiles. sector. The company is located in center of top international ceramic tiles manufacturing hub for the creation of state of the high-end polished glazed vitrified tiles. Its mission is to provide covering solutions suitable for every destination use, ensuring modern and aesthetic appeal that is in line with market needs.

## we share

the emotion of authentic materials that are part of our most intimate moments