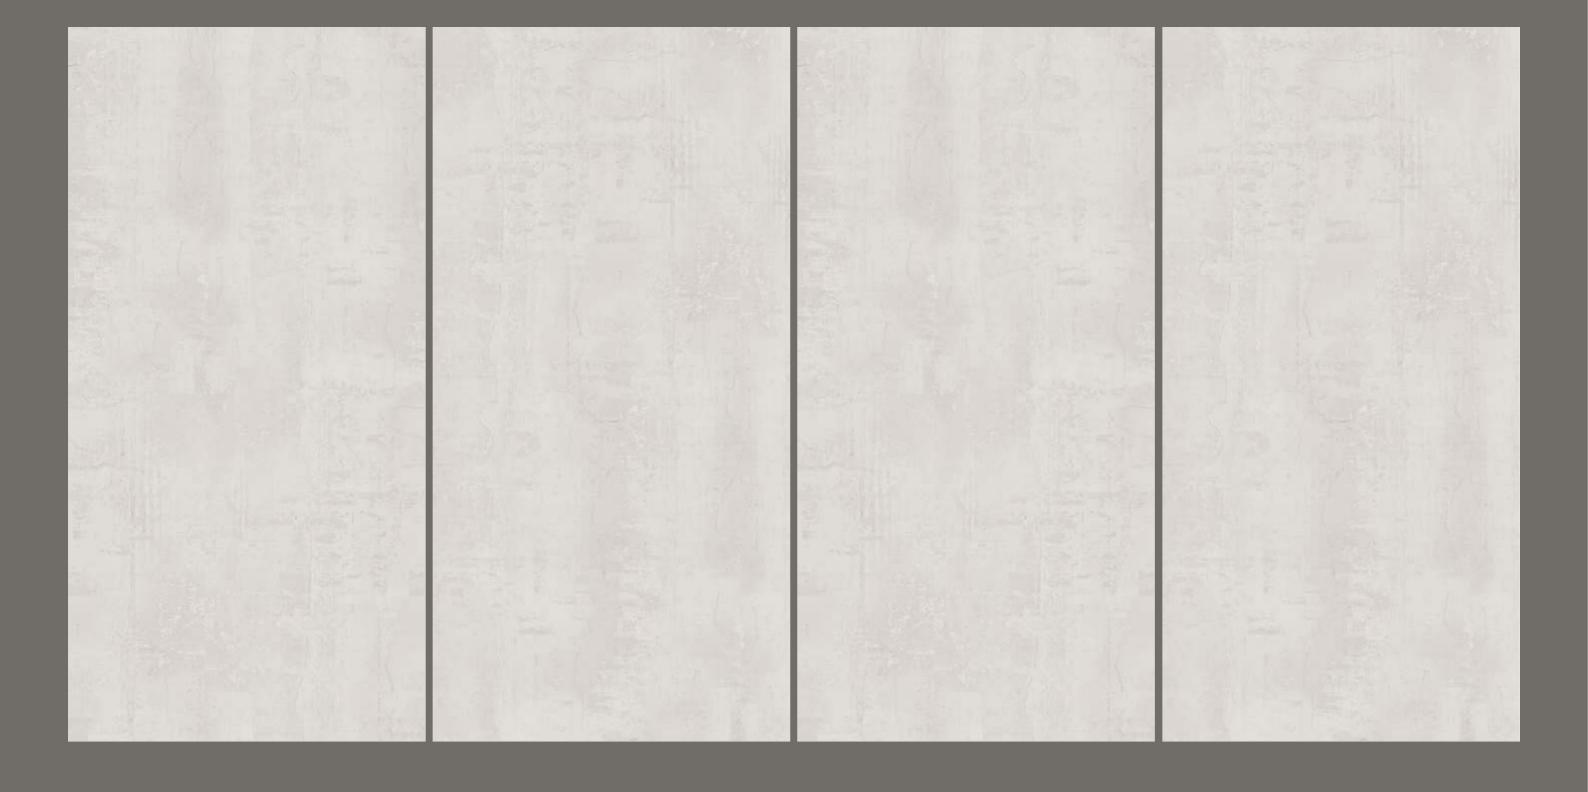

### OXIDO BEIGE

SIZE 600x 1200MM

Series MATT

**OXIDO BEIGE** 

OXIDO BIANCO

SIZE 600x 1200MM

Series MATT