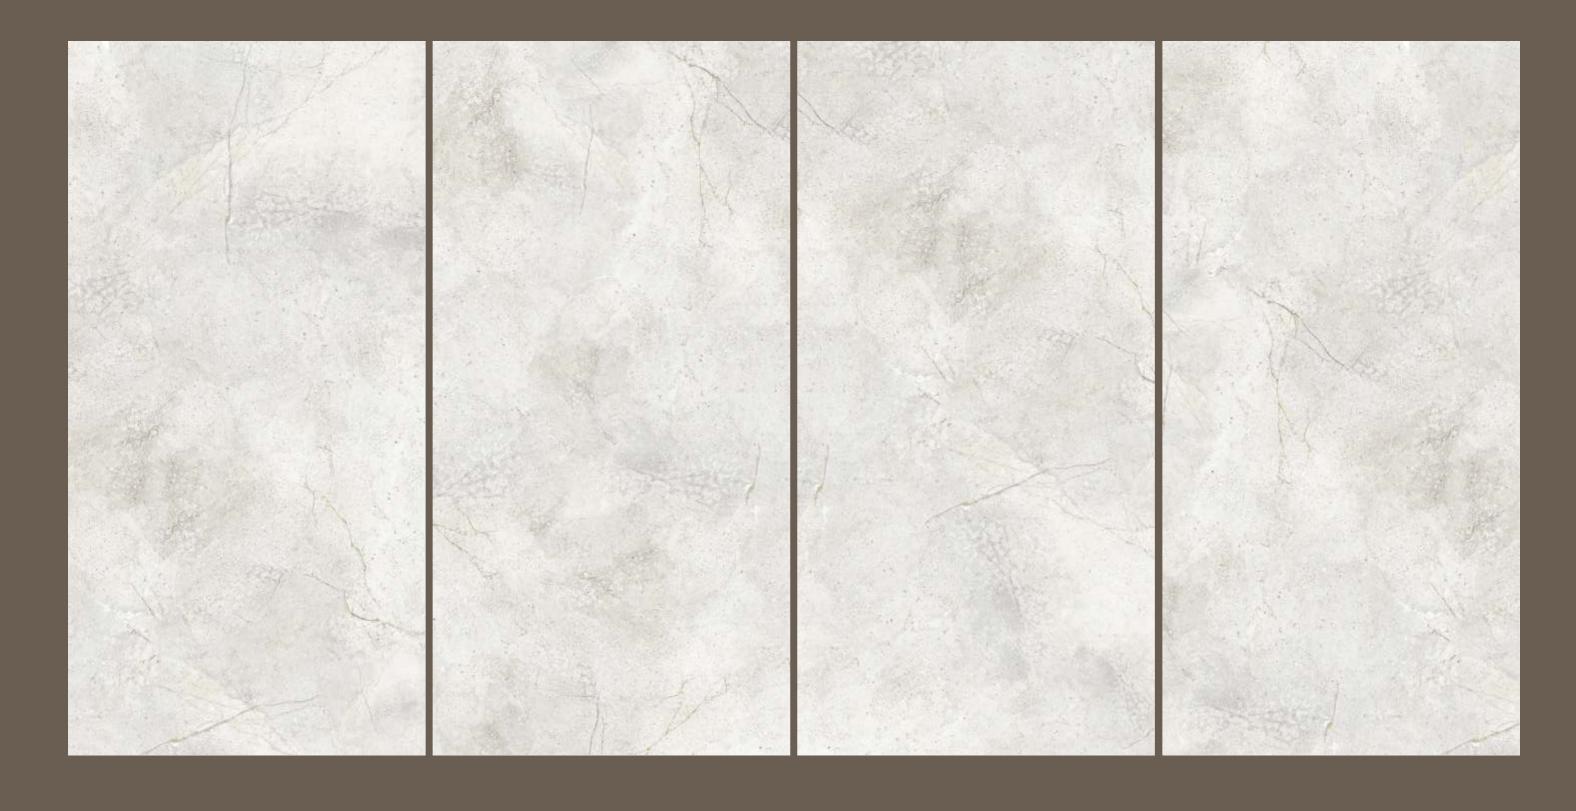

## OLGA IVORY

OLGA IVORY

SIZE 600x 1200MM

Series MATT

### OLGA WHITE

OLGA WHITE

SIZE 600x 1200MM

Series MATT