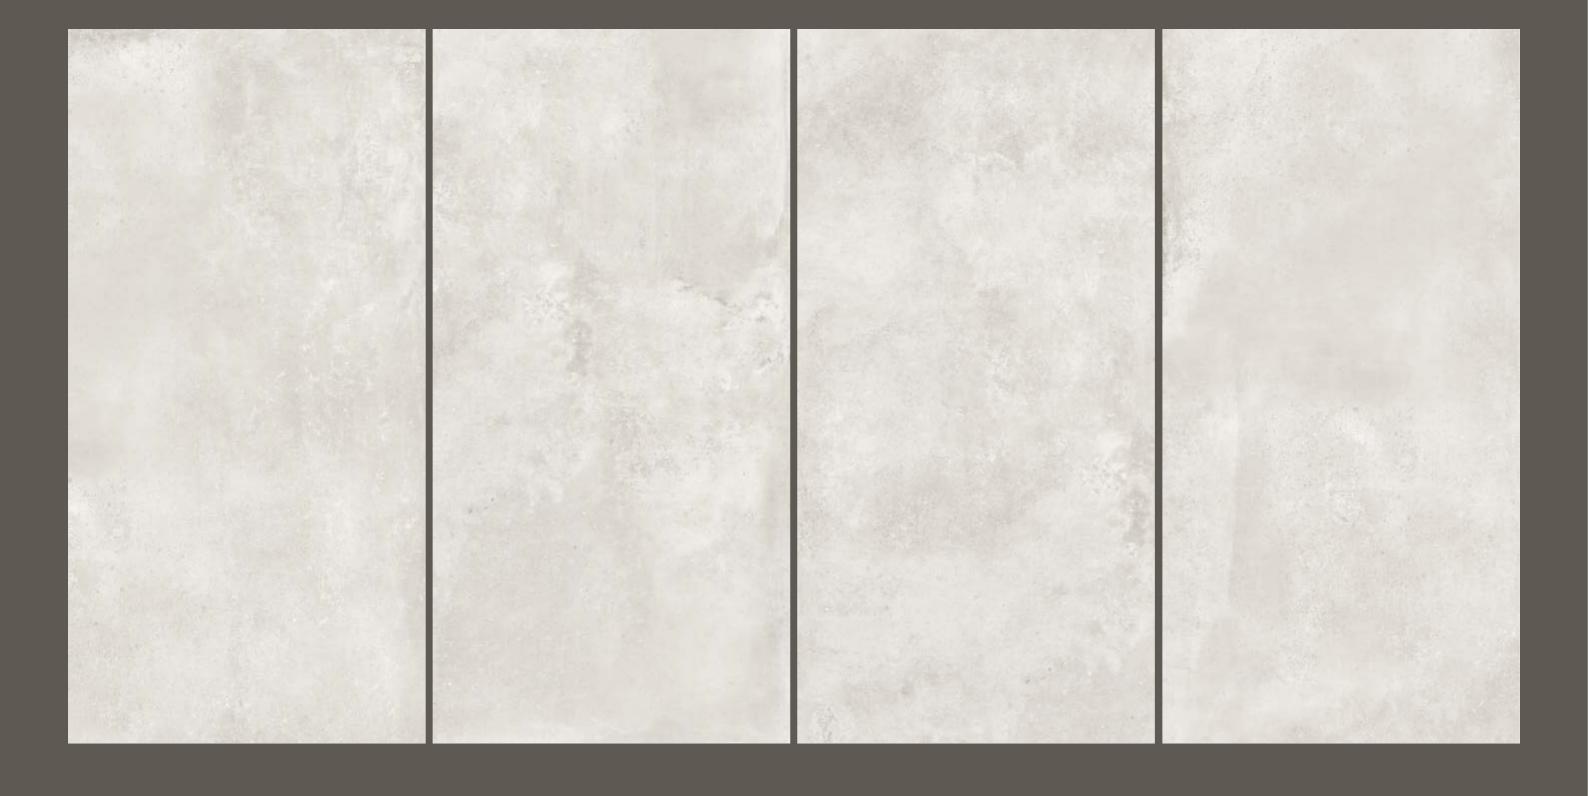

# PLUTO WHITE

PLUTO WHITE

SIZE 600x 1200MM

Series MATT

### PLUTO GREY

PLUTO GREY

SIZE 600x 1200MM

Series MATT

**PLUTO GREY** 