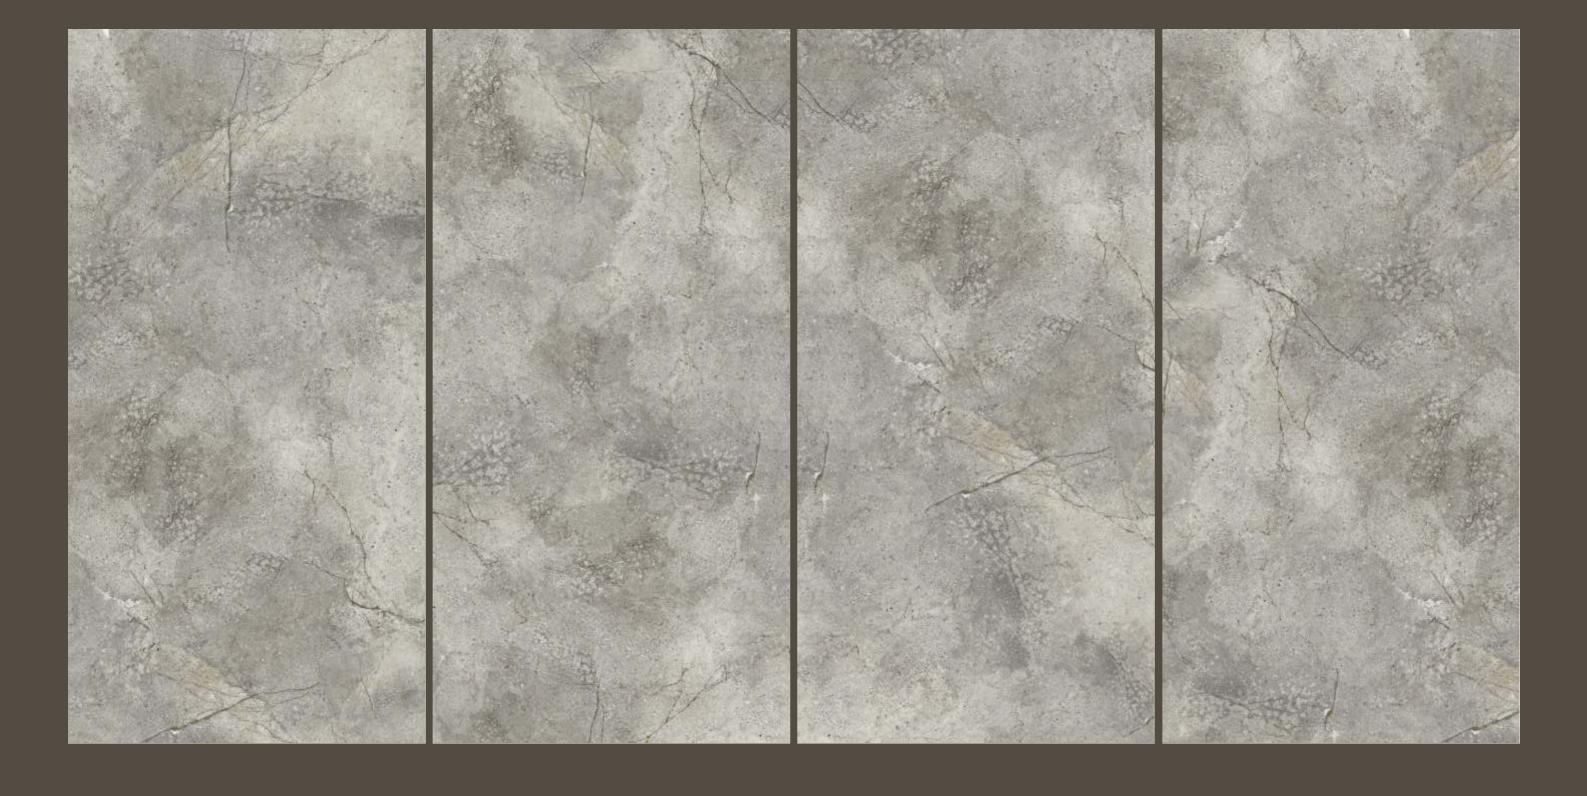

### OLGA NATURAL

SIZE 600x 1200MM

Series MATT

### OXIDO GREY

OXIDO GREY

SIZE 600x 1200MM

Series MATT

**OXIDO GREY** 