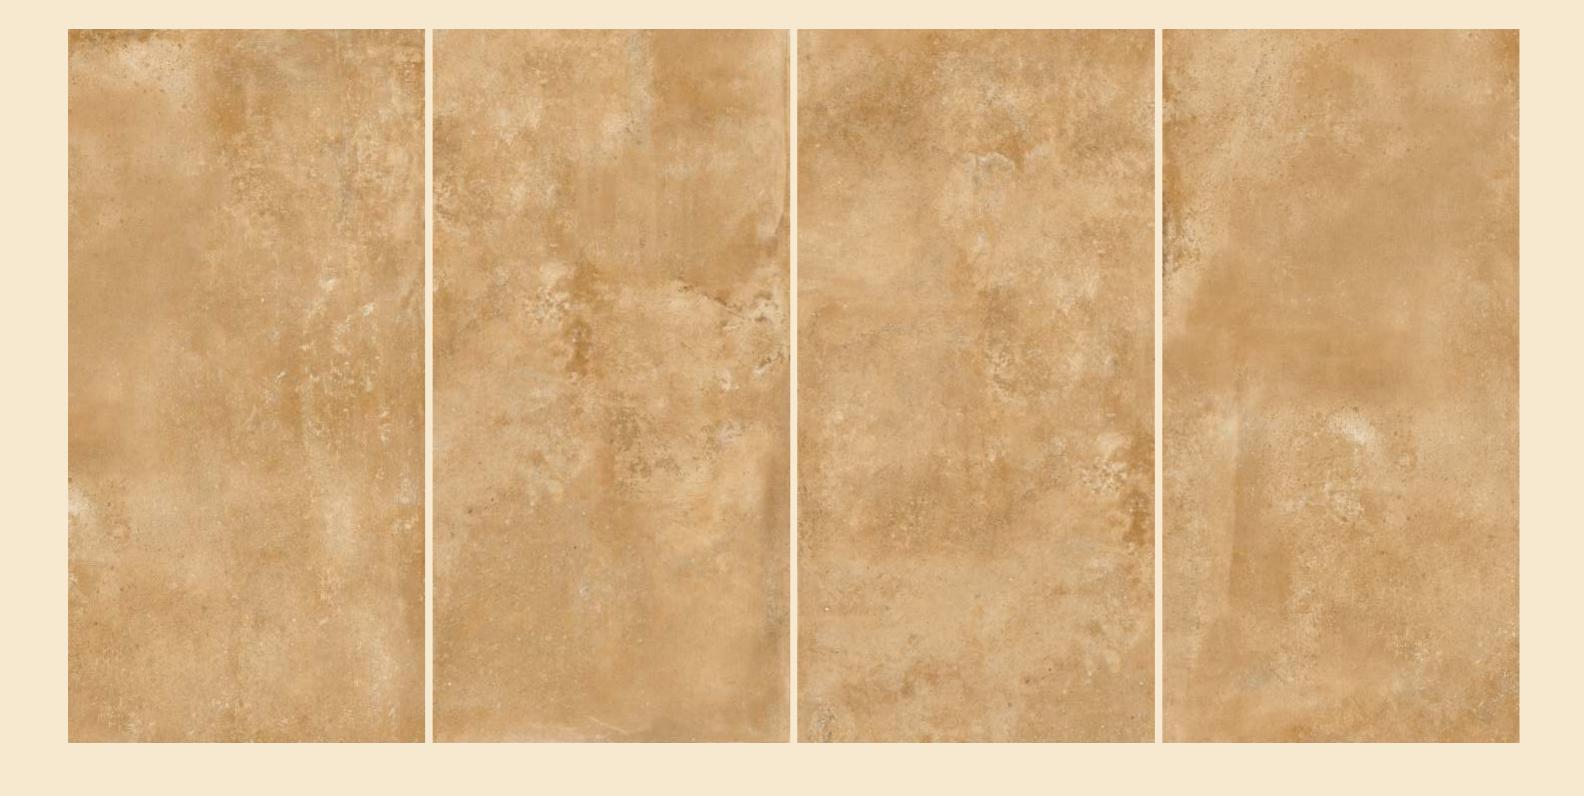

### PLUTO BROWN

### PLUTO BROWN

SIZE 600x 1200MM

Series MATT

PLUTO IVORY

SIZE 600x 1200MM

Series MATT