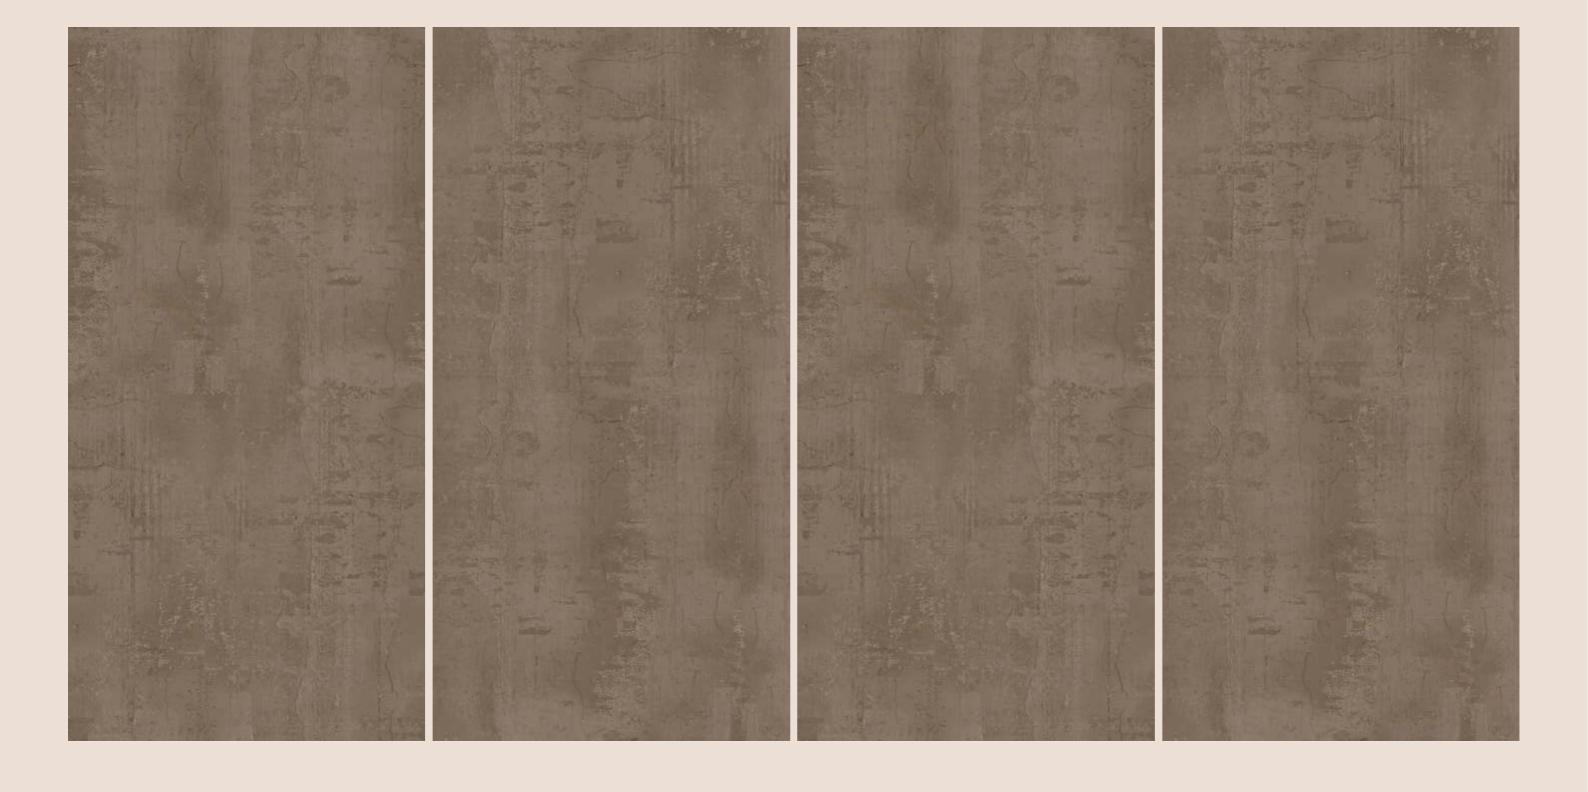

### OXIDO BROWN

OXIDO BROWN

SIZE 600x 1200MM

Series MATT

OXIDO IVORY

SIZE 600x 1200MM

Series MATT