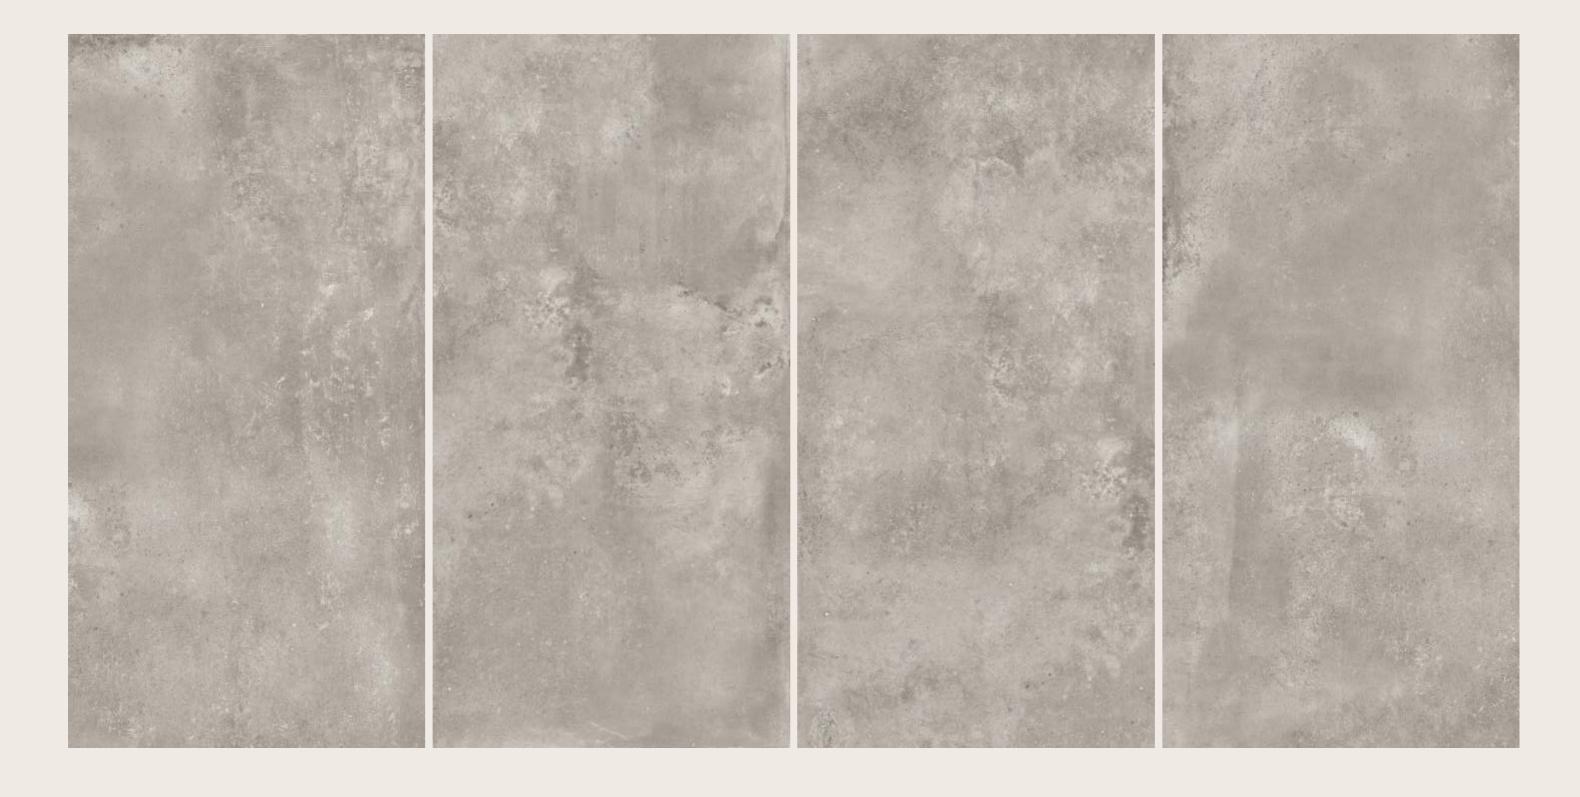

### OXIDO BEIGE

SIZE 600x 1200MM

Series MATT

**OXIDO BEIGE** 

OXIDO BIANCO

SIZE 600x 1200MM

Series MATT

### OXIDO BROWN

OXIDO BROWN

SIZE 600x 1200MM

Series MATT

OXIDO IVORY

SIZE 600x 1200MM

Series MATT

### OXIDO GREY

OXIDO GREY

SIZE 600x 1200MM

Series MATT

**OXIDO GREY** 