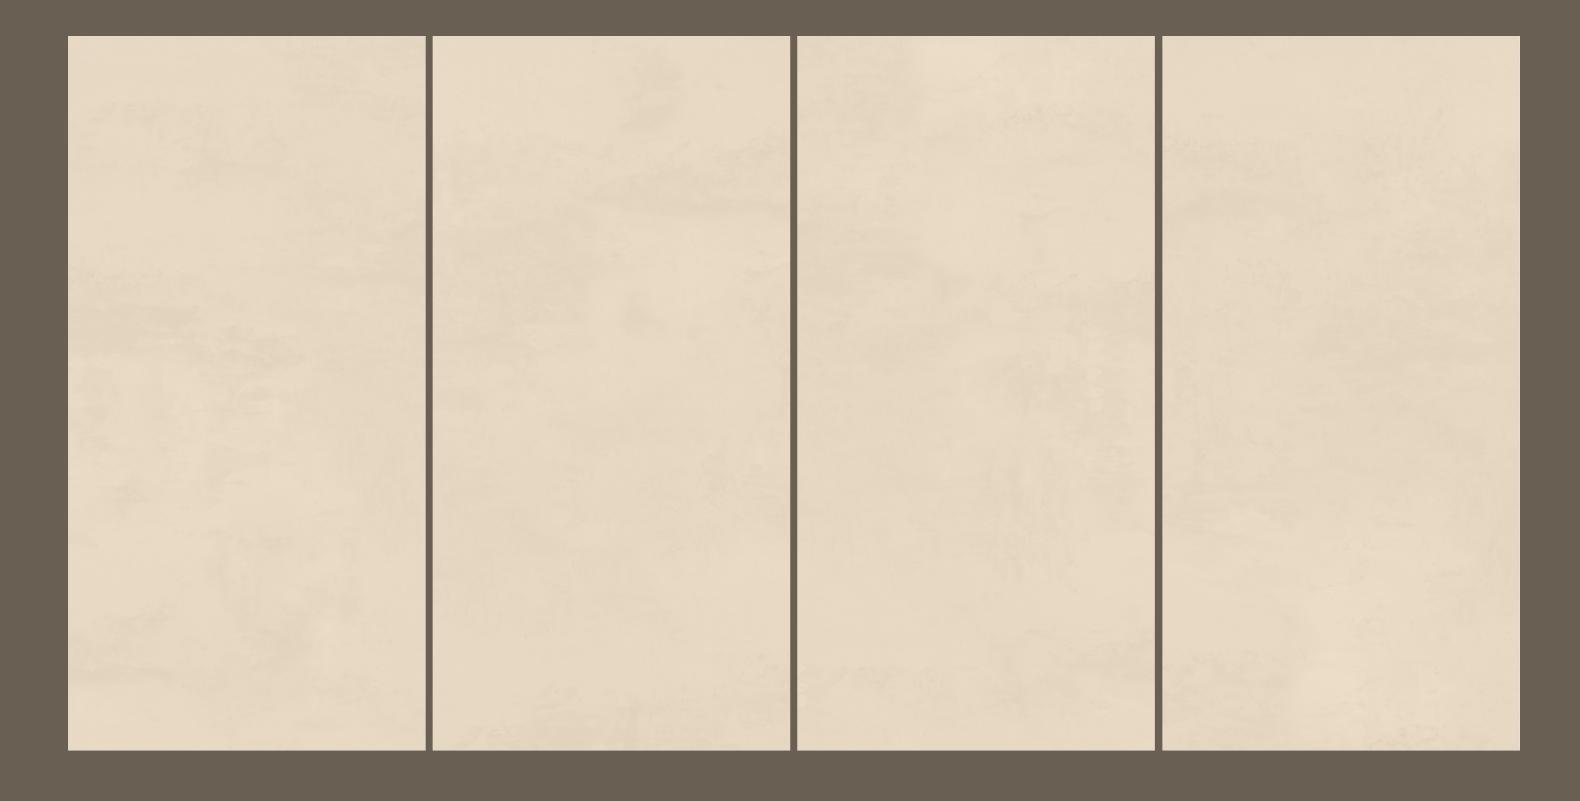

## OLGA IVORY

OLGA IVORY

SIZE 600x 1200MM

Series MATT

### OLGA NATURAL

SIZE 600x 1200MM

Series MATT