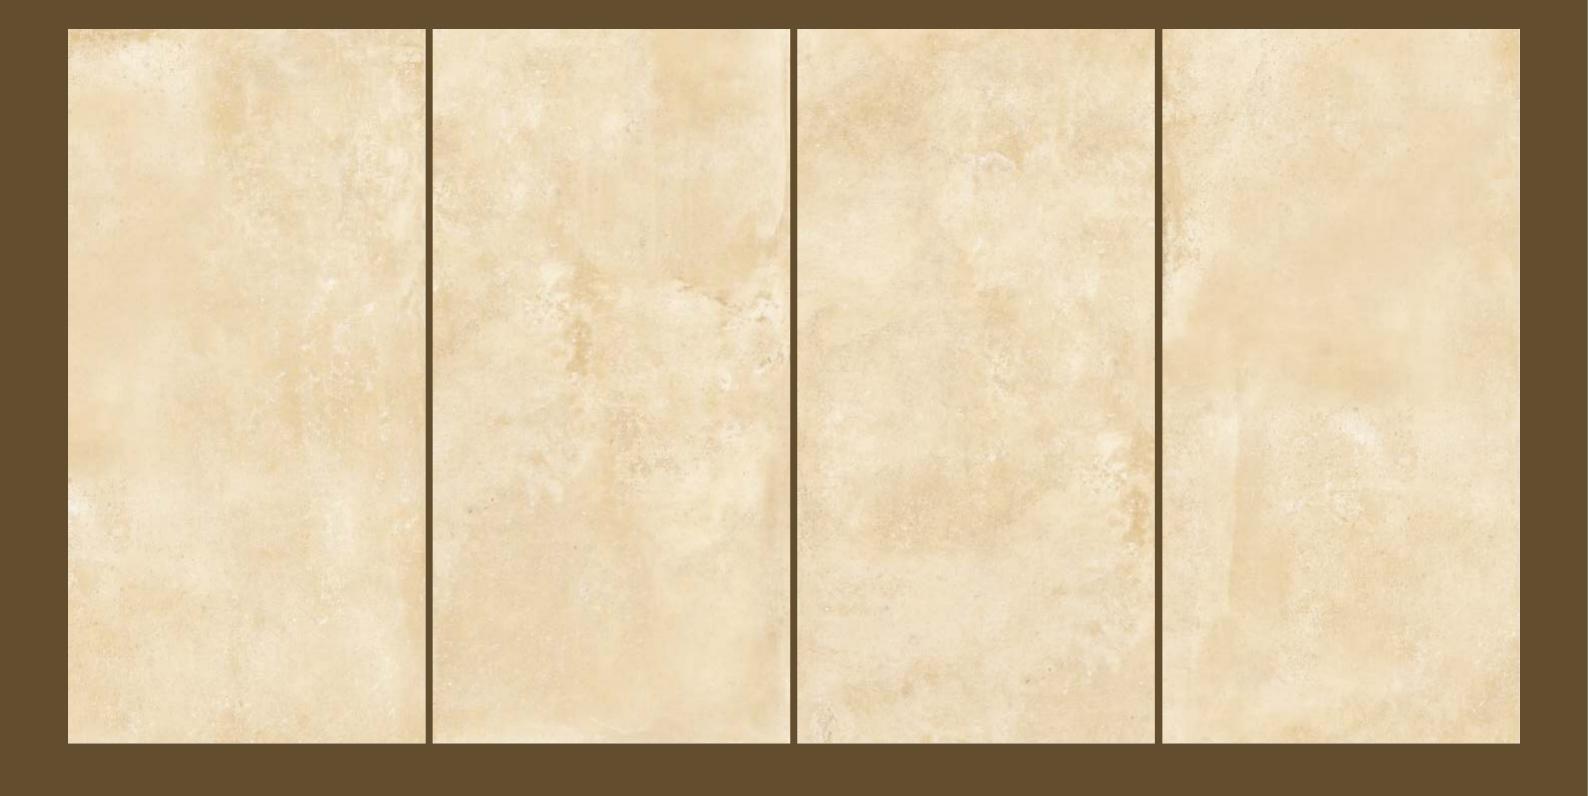

### PLUTO BROWN

SIZE 600x 1200MM

Series MATT

PLUTO IVORY

SIZE 600x 1200MM

Series MATT