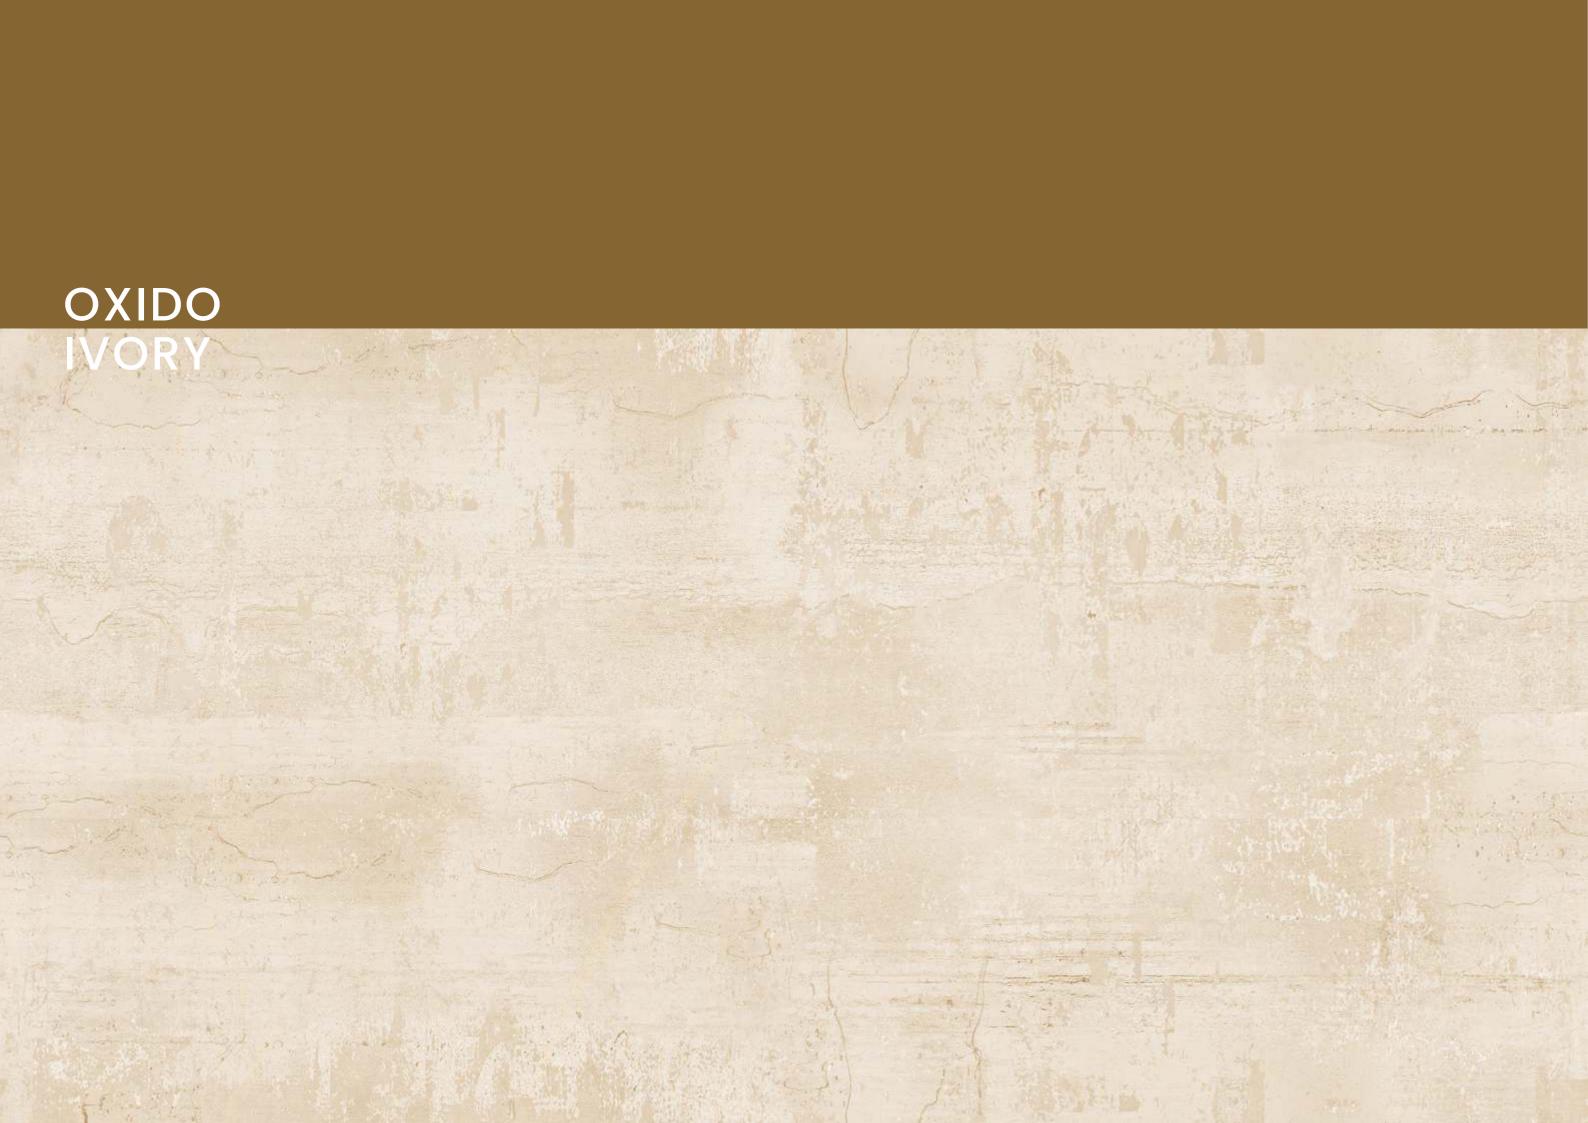

### OXIDO BROWN

OXIDO BROWN

SIZE 600x 1200MM

Series MATT

OXIDO IVORY

SIZE 600x 1200MM

Series MATT