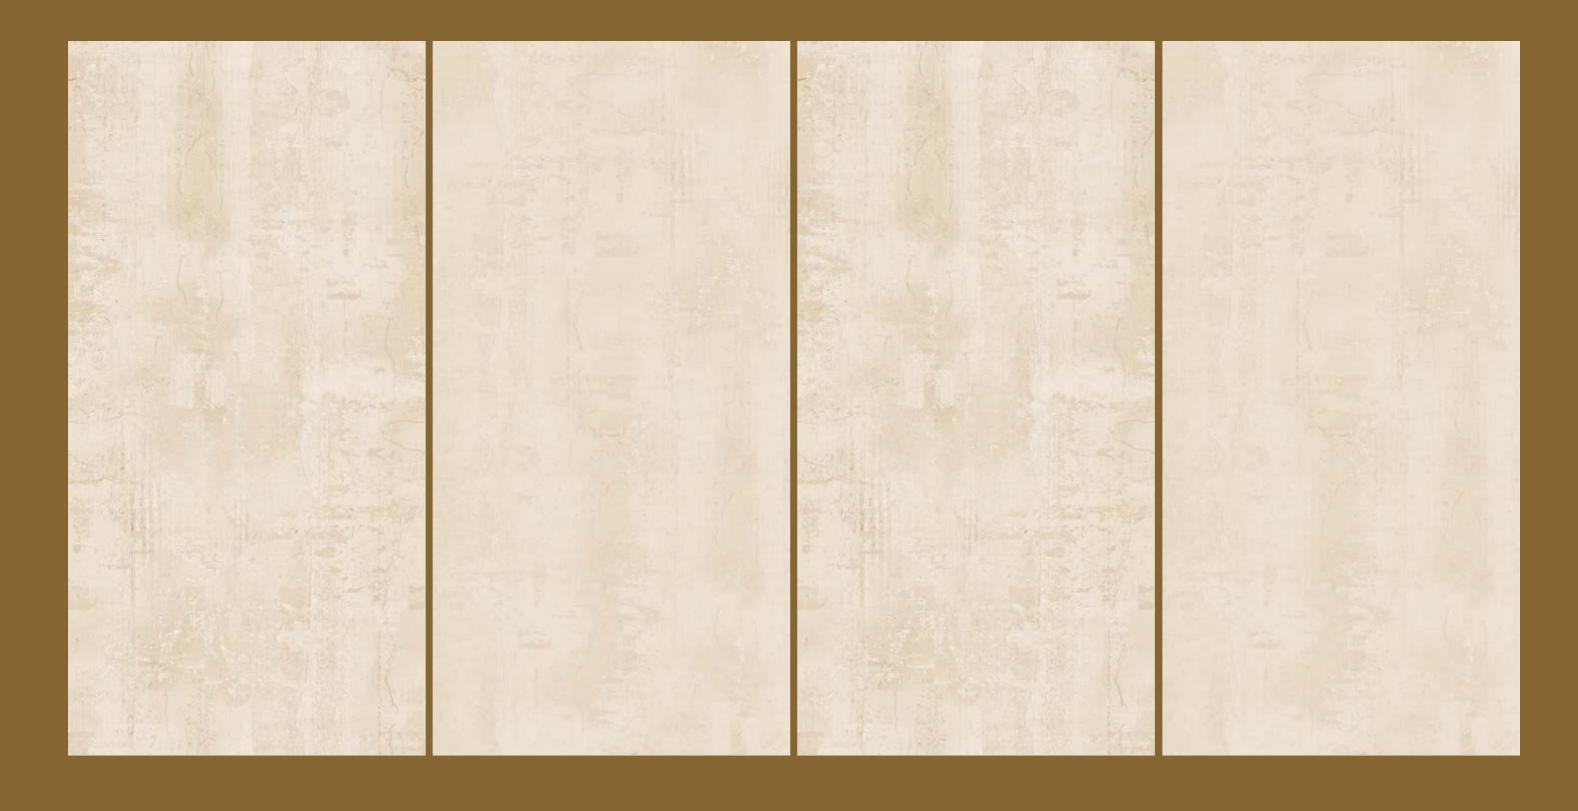

### OXIDO BROWN

OXIDO BROWN

SIZE 600x 1200MM

Series MATT

OXIDO IVORY

SIZE 600x 1200MM

Series MATT