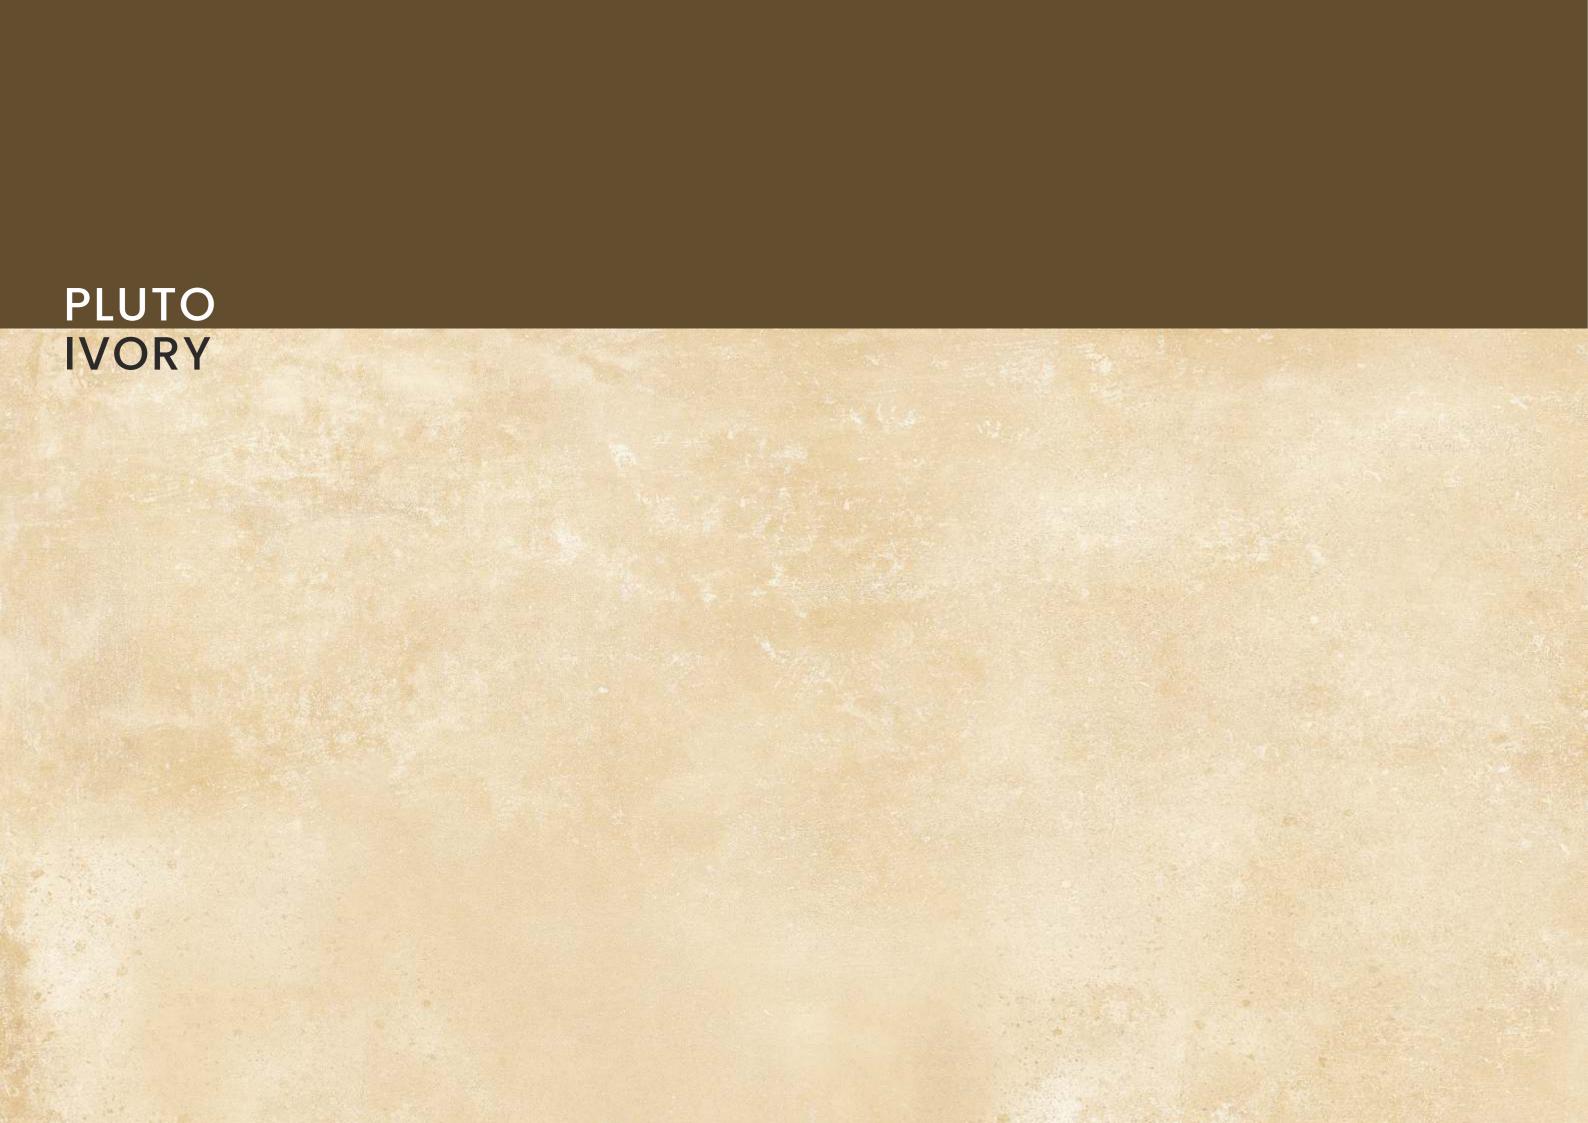

### PLUTO BROWN

SIZE 600x 1200MM

Series MATT

PLUTO IVORY

SIZE 600x 1200MM

Series MATT