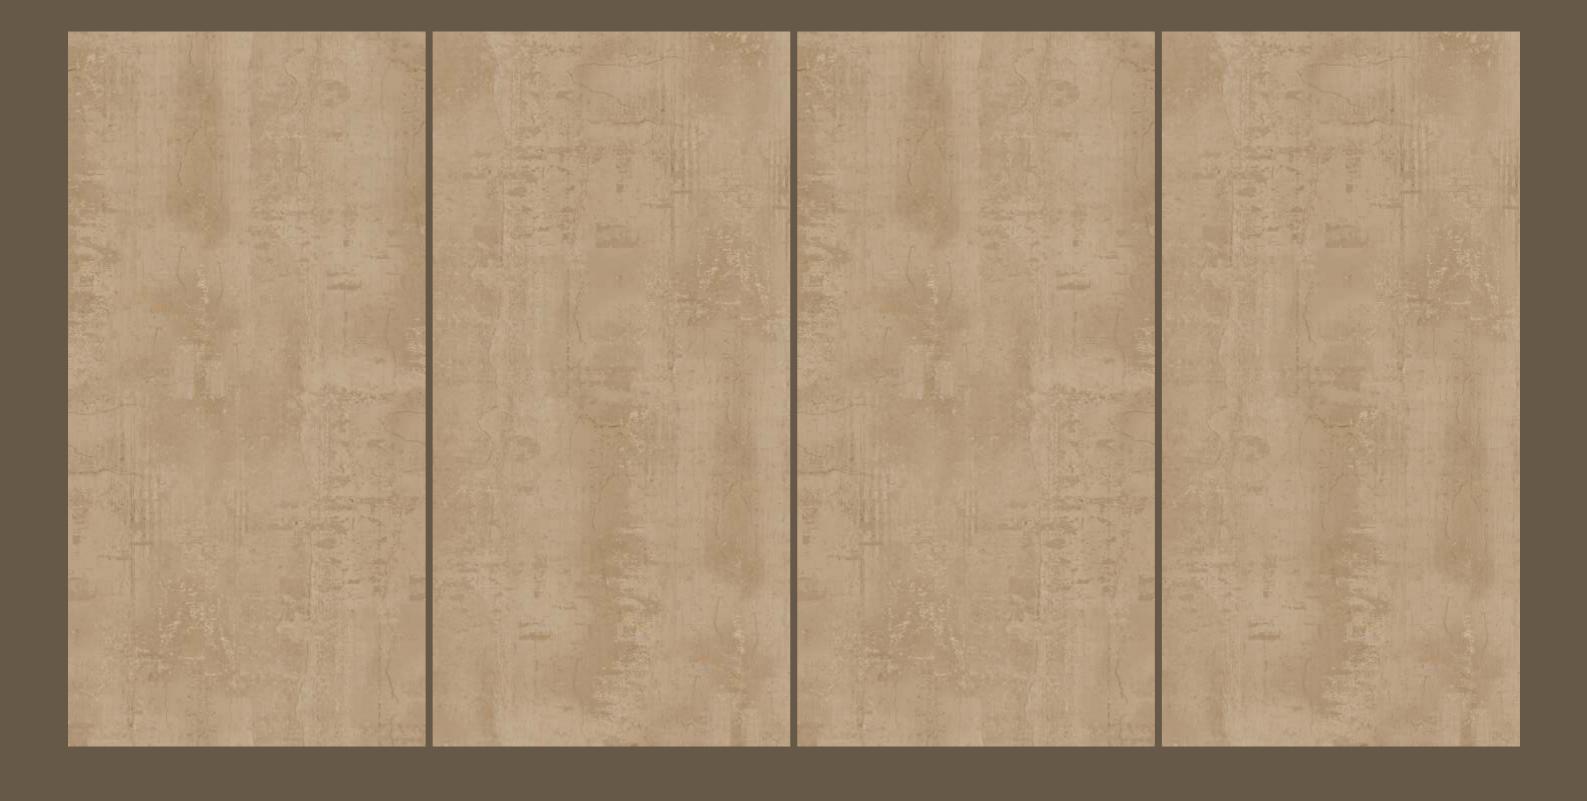

### OXIDO BEIGE

SIZE 600x 1200MM

Series MATT

**OXIDO BEIGE** 

OXIDO BIANCO

SIZE 600x 1200MM

Series MATT