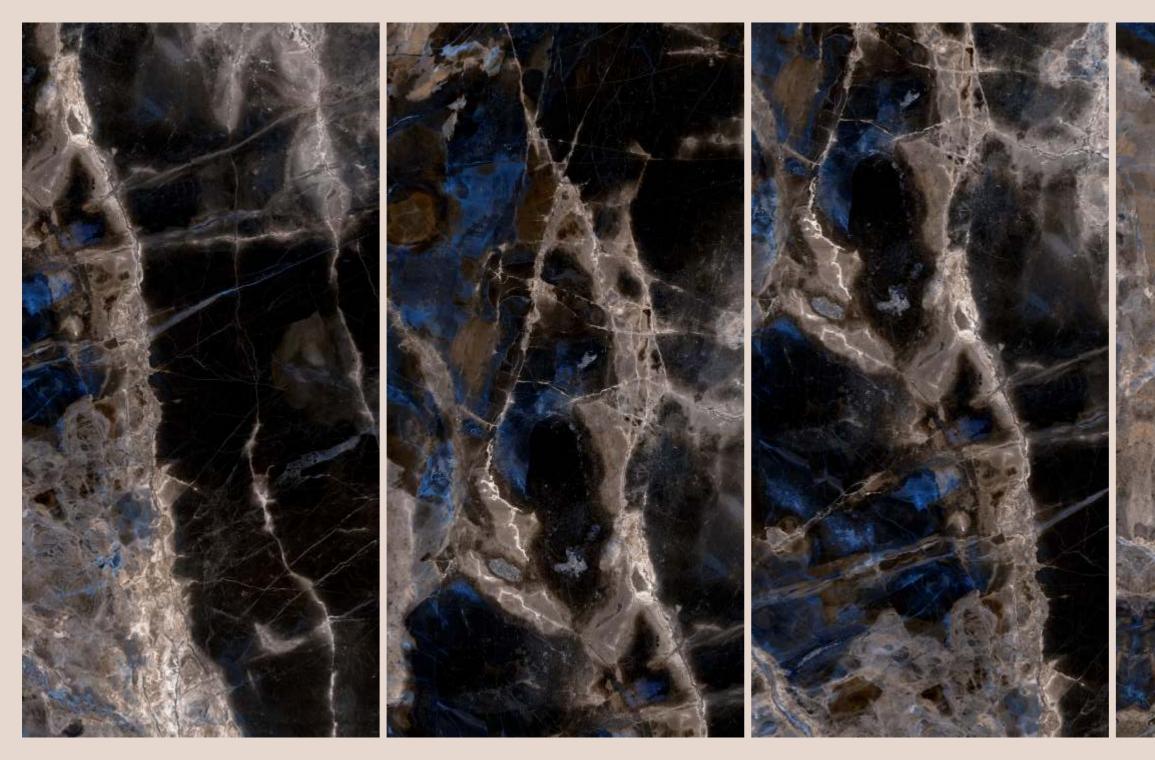

# INVISIBLE

# INVISIBLE

| SIZE   |             |
|--------|-------------|
| 600x   | Series      |
| 1200MM | HIGH GLOSSY |

INVISIBLE