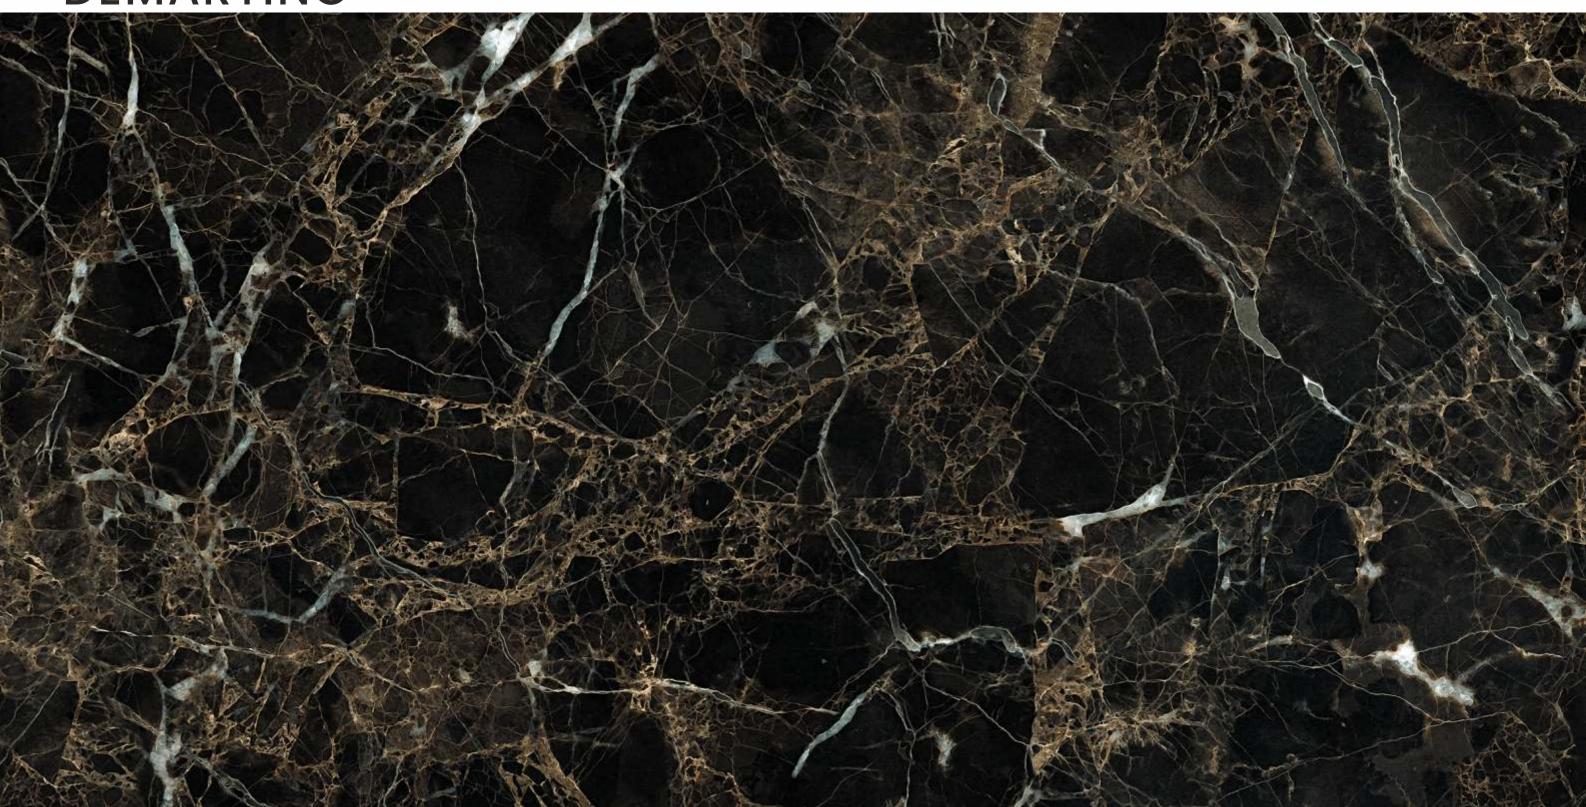

### DEMARTINO

### DEMARTINO

| SIZE   |             |
|--------|-------------|
| 600x   | Series      |
| 1200MM | HIGH GLOSSY |

DEMARTINO