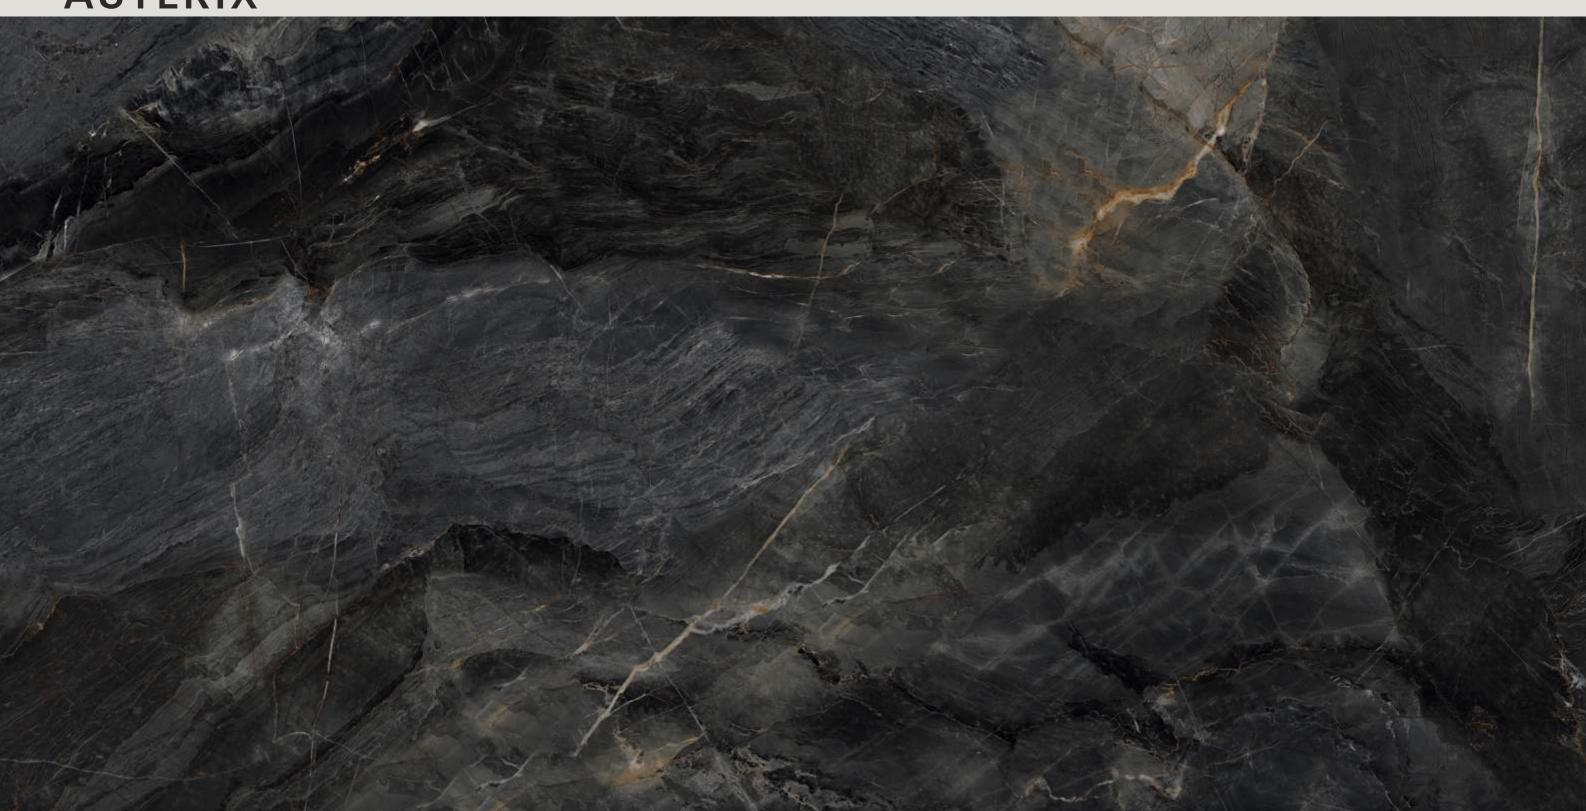

### ASTERIX

### ASTERIX

| SIZE   |             |
|--------|-------------|
| 600x   | Series      |
| 1200MM | HIGH GLOSSY |

ASTERIX