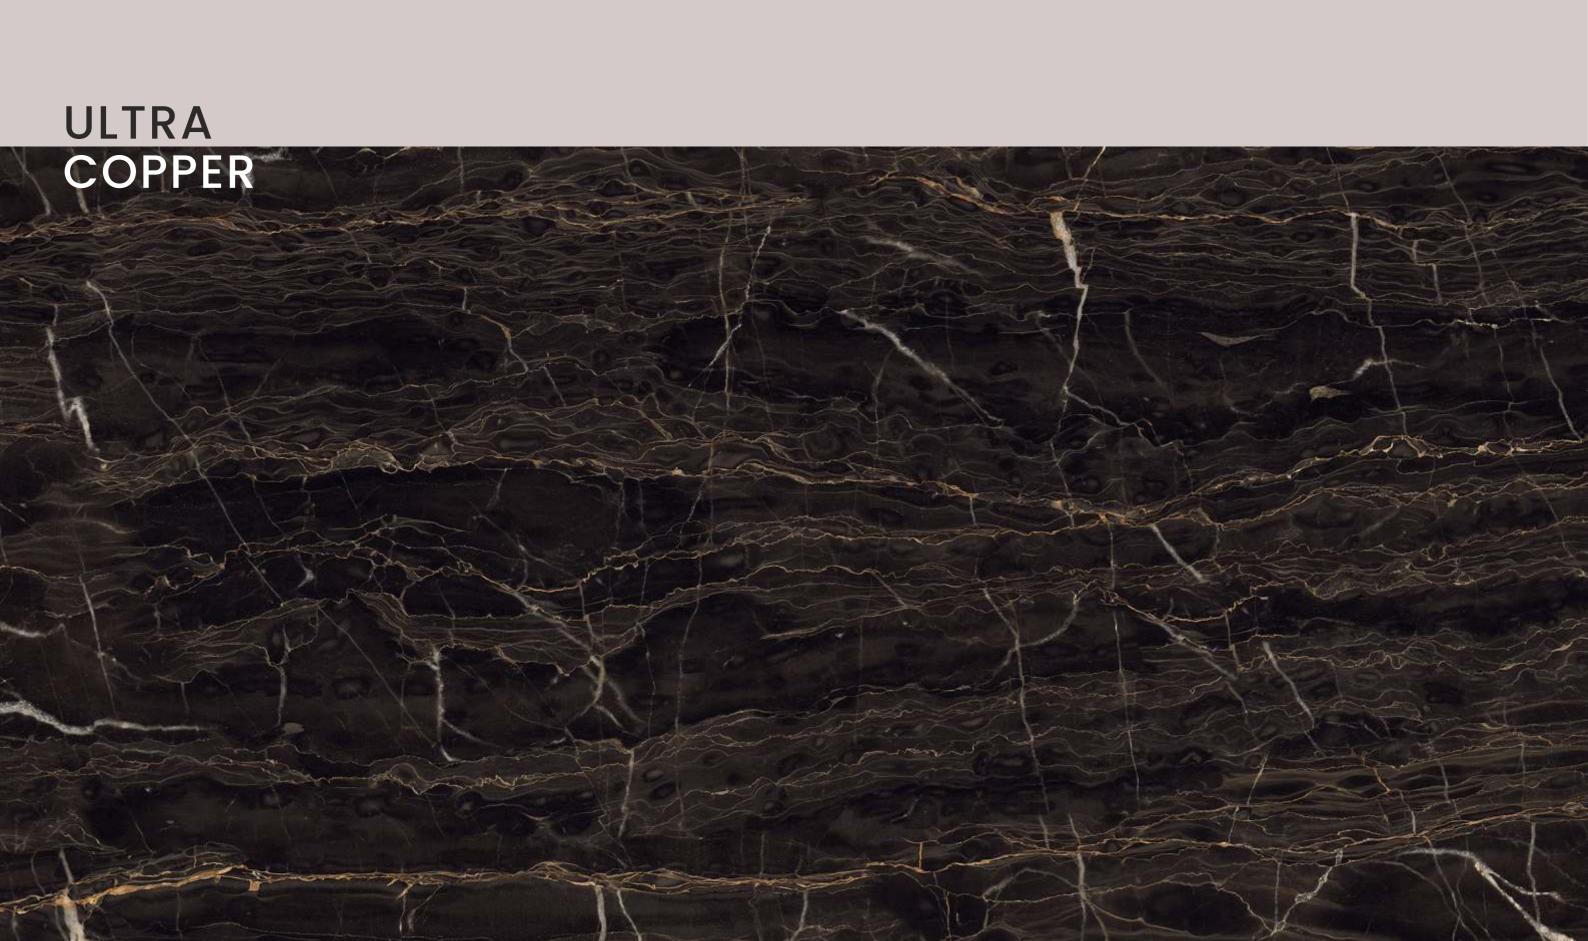

# ULTRA COPPER

| SIZE   |             |
|--------|-------------|
| 600x   | Series      |
| 1200MM | HIGH GLOSSY |

## ULTRA COPPER