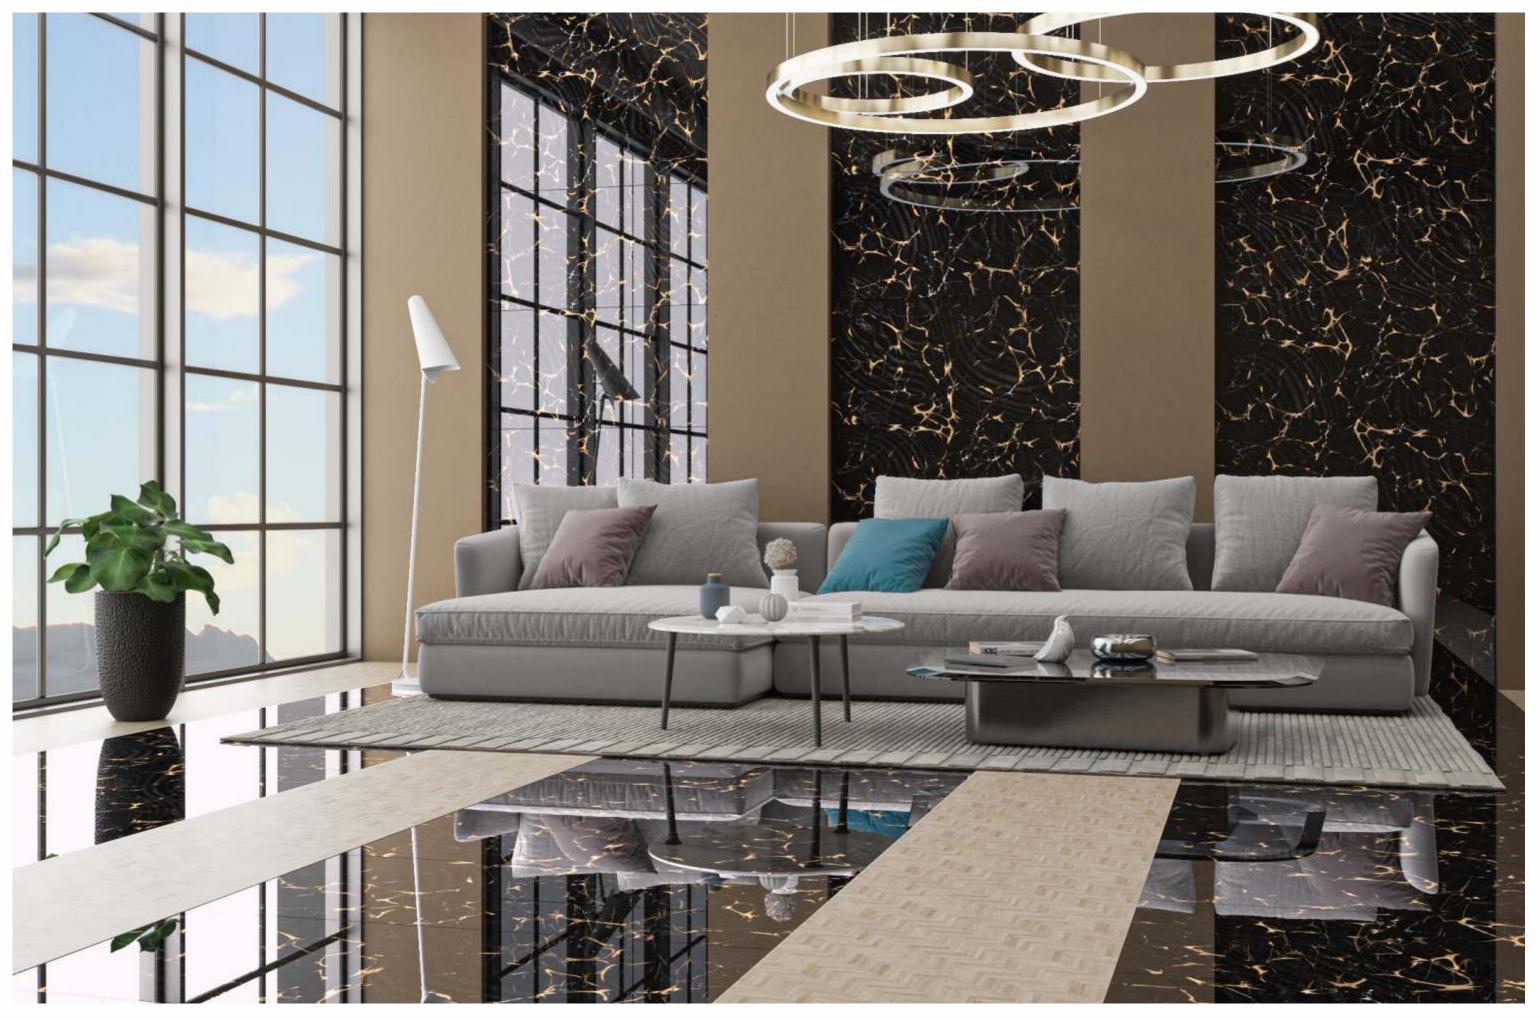

LEXA BLACK

# OCEAN WAVE



# OCEAN WAVE

| SIZE   |             |
|--------|-------------|
| 600x   | Series      |
| 1200MM | HIGH GLOSSY |







OCEAN WAVE



# OXELL BLUE

| SIZE   |             |
|--------|-------------|
| 600x   | Series      |
| 1200MM | HIGH GLOSSY |





OXELL BLUE



## RAINFOREST WHITE

SIZE 600x 1200MM

Series HIGH GLOSSY





**RAINFOREST WHITE** 



# ROYAL OPERA

| SIZE   |             |
|--------|-------------|
| 600x   | Series      |
| 1200MM | HIGH GLOSSY |





# **ROYAL OPERA**





## SAHARA NOIR

| SIZE   |             |
|--------|-------------|
| 600x   | Series      |
| 1200MM | HIGH GLOSSY |







SAHARA NOIR



# SILK VITRUM

| SIZE   |             |
|--------|-------------|
| 600x   | Series      |
| 1200MM | HIGH GLOSSY |



# SILK VITRUM





# SLATE STONE

| SIZE   |             |
|--------|-------------|
| 600x   | Series      |
| 1200MM | HIGH GLOSSY |





SLATE STONE



# SPARTEN BLACK

| SIZE   |             |
|--------|-------------|
| 600x   | Series      |
| 1200MM | HIGH GLOSSY |



## SPARTEN BLACK



# STRATOS



# **STRATOS**

| SIZE   |             |
|--------|-------------|
| 600x   | Series      |
| 1200MM | HIGH GLOSSY |





# THOMAS ONYX



# THOMAS ONYX

SIZE 600x Series 1200MM HIGH GLOSSY





THOMAS ONYX



# THUNDER SMOKE BLACK

| SIZE   |             |
|--------|-------------|
| 600x   | Series      |
| 1200MM | HIGH GLOSSY |





THUNDER SMOKE BLACK



# THUNDER SMOKE BLUE

SIZE 600x Series 1200MM HIGH GLOSSY





THUNDER SMOKE BLUE



# ULTRA COPPER

| SIZE   |             |
|--------|-------------