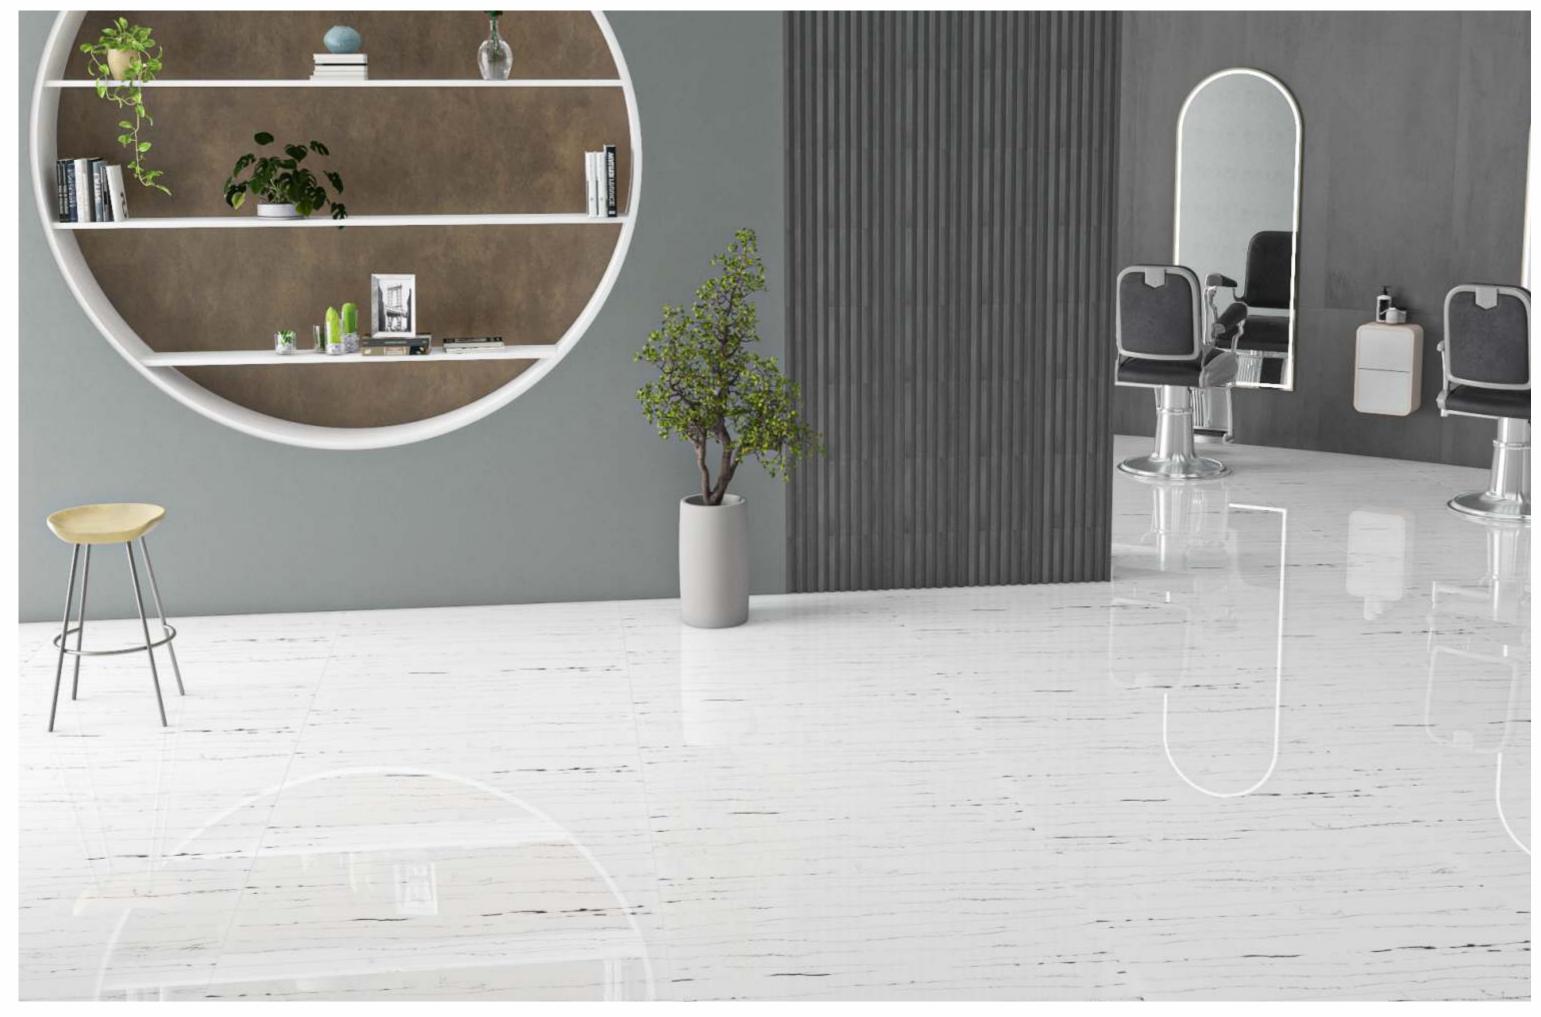

INCREDIC

# INFINITY BROWN



# INFINITY BROWN

| SIZE   |             |
|--------|-------------|
| 600x   | Series      |
| 1200MM | HIGH GLOSSY |





**INFINITY BROWN** 

# INVISIBLE



# INVISIBLE

| SIZE   |             |
|--------|-------------|
| 600x   | Series      |
| 1200MM | HIGH GLOSSY |







INVISIBLE



## LEXA BLACK

| SIZE   |             |
|--------|-------------|
| 600x   | Series      |
| 1200MM | HIGH GLOSSY |





LEXA BLACK

# OCEAN WAVE



# OCEAN WAVE

| SIZE   |             |
|--------|-------------|
| 600x   | Series      |
| 1200MM | HIGH GLOSSY |







OCEAN WAVE



# OXELL BLUE

| SIZE   |             |
|--------|-------------|
| 600x   | Series      |
| 1200MM | HIGH GLOSSY |





OXELL BLUE



## RAINFOREST WHITE

SIZE 600x 1200MM

Series HIGH GLOSSY





**RAINFOREST WHITE** 



# ROYAL OPERA

| SIZE   |             |
|--------|-------------|
| 600x   | Series      |
| 1200MM | HIGH GLOSSY |





# **ROYAL OPERA**





## SAHARA NOIR

| SIZE   |             |
|--------|-------------|
| 600x   | Series      |
| 1200MM | HIGH GLOSSY |







SAHARA NOIR



# SILK VITRUM

| SIZE   |             |
|--------|-------------|
| 600x   | Series      |
| 1200MM | HIGH GLOSSY |



# SILK VITRUM





# SLATE STONE

| SIZE   |             |
|--------|-------------|
| 600x   | Series      |
| 1200MM | HIGH GLOSSY |





SLATE STONE



# SPARTEN BLACK

| SIZE   |             |
|--------|-------------|
| 600x   | Series      |
| 1200MM | HIGH GLOSSY |



## SPARTEN BLACK



# STRATOS



# **STRATOS**

| SIZE   |             |
|--------|-------------|
|