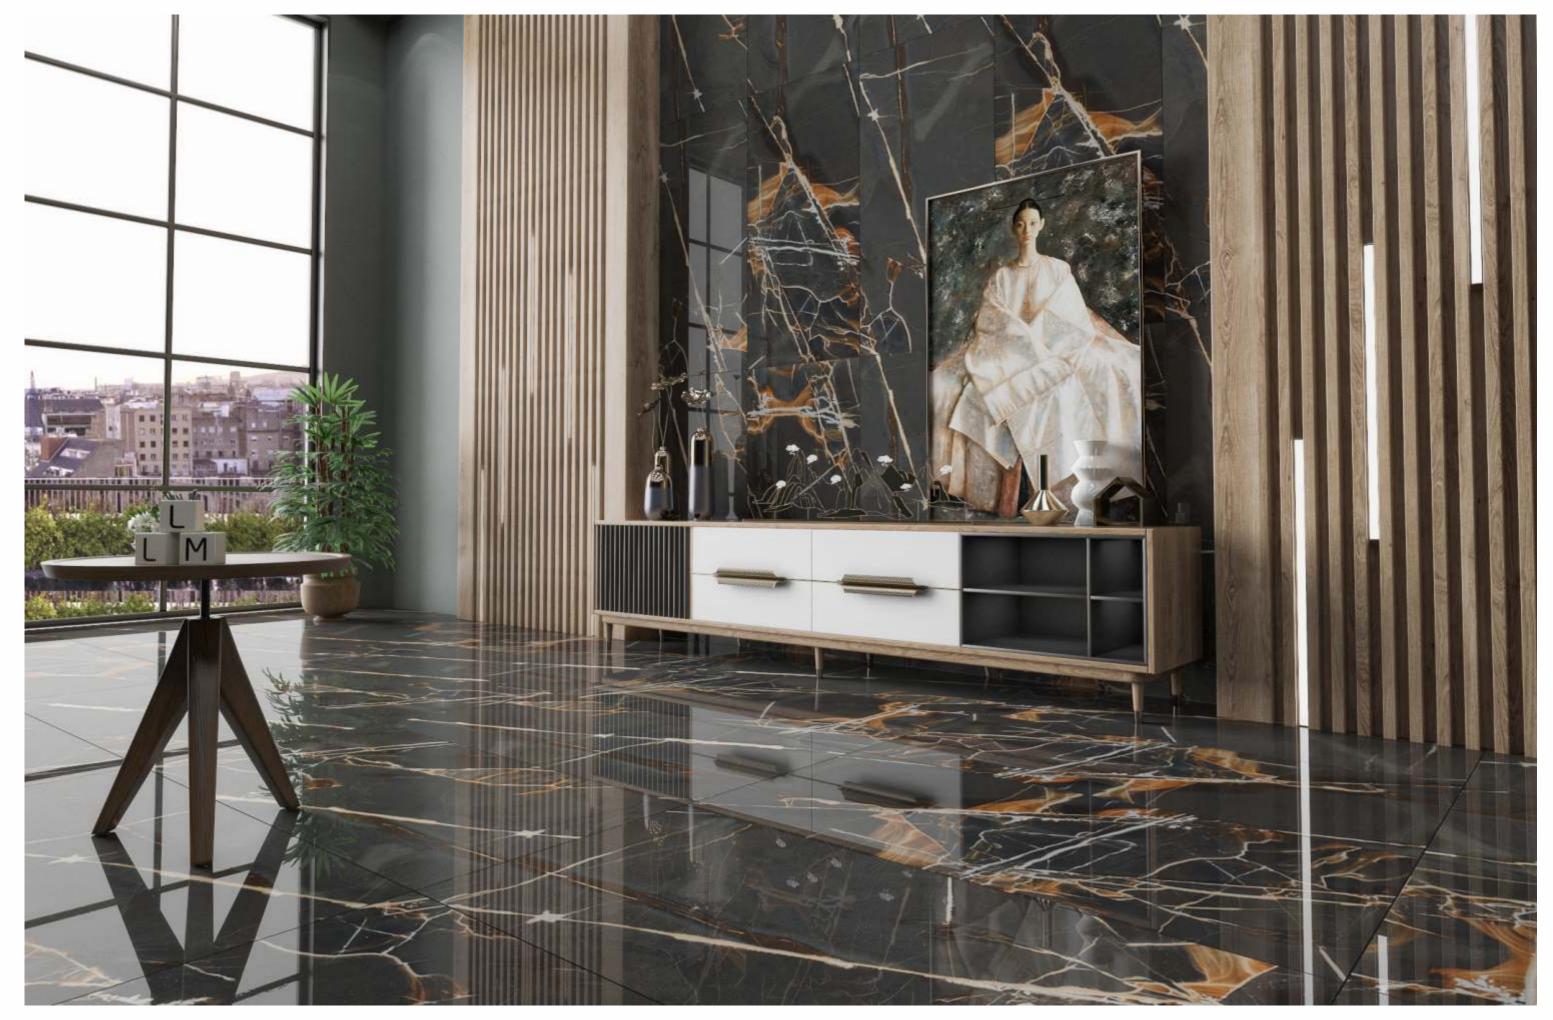

## LEXA BLACK

| SIZE   |             |
|--------|-------------|
| 600x   | Series      |
| 1200MM | HIGH GLOSSY |

LEXA BLACK