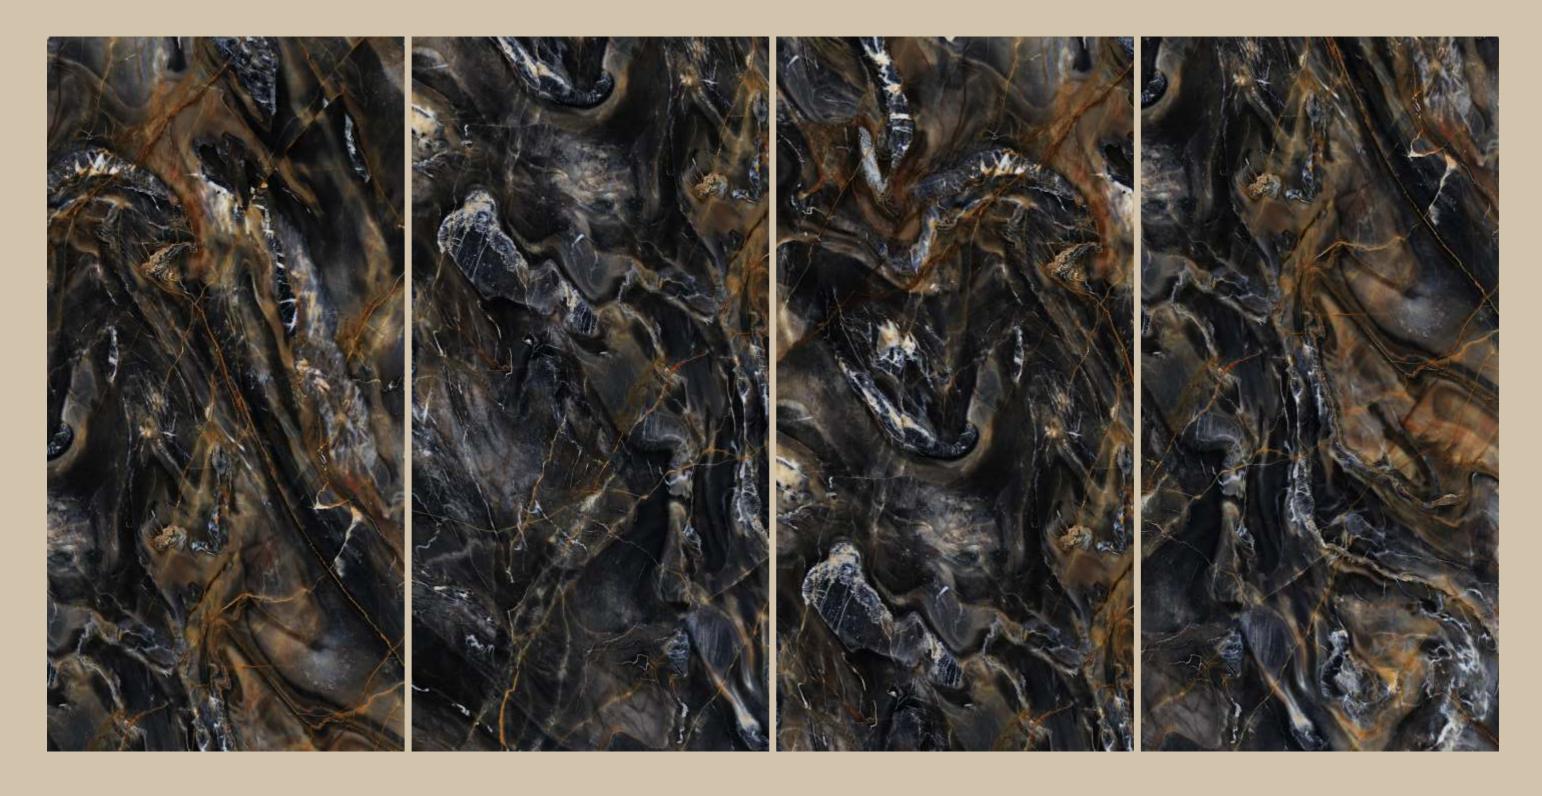

#### CRISSEL BLACK

| SIZE   |             |
|--------|-------------|
| 600x   | Series      |
| 1200MM | HIGH GLOSSY |

CRISSEL BLACK