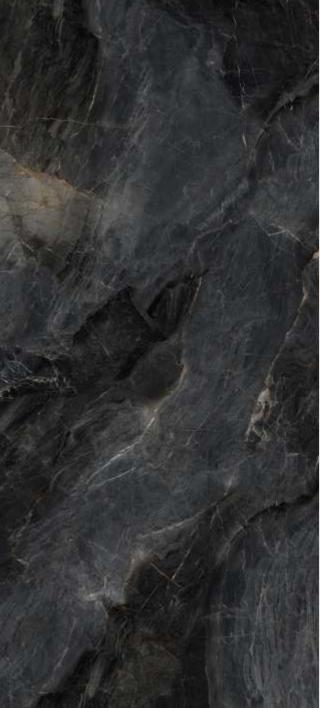

### HELMER BLUE

| SIZE   |             |
|--------|-------------|
| 600x   | Series      |
| 1200MM | HIGH GLOSSY |

HELMER BLUE

# OXELL BLUE

| SIZE   |             |
|--------|-------------|
| 600x   | Series      |
| 1200MM | HIGH GLOSSY |

OXELL BLUE