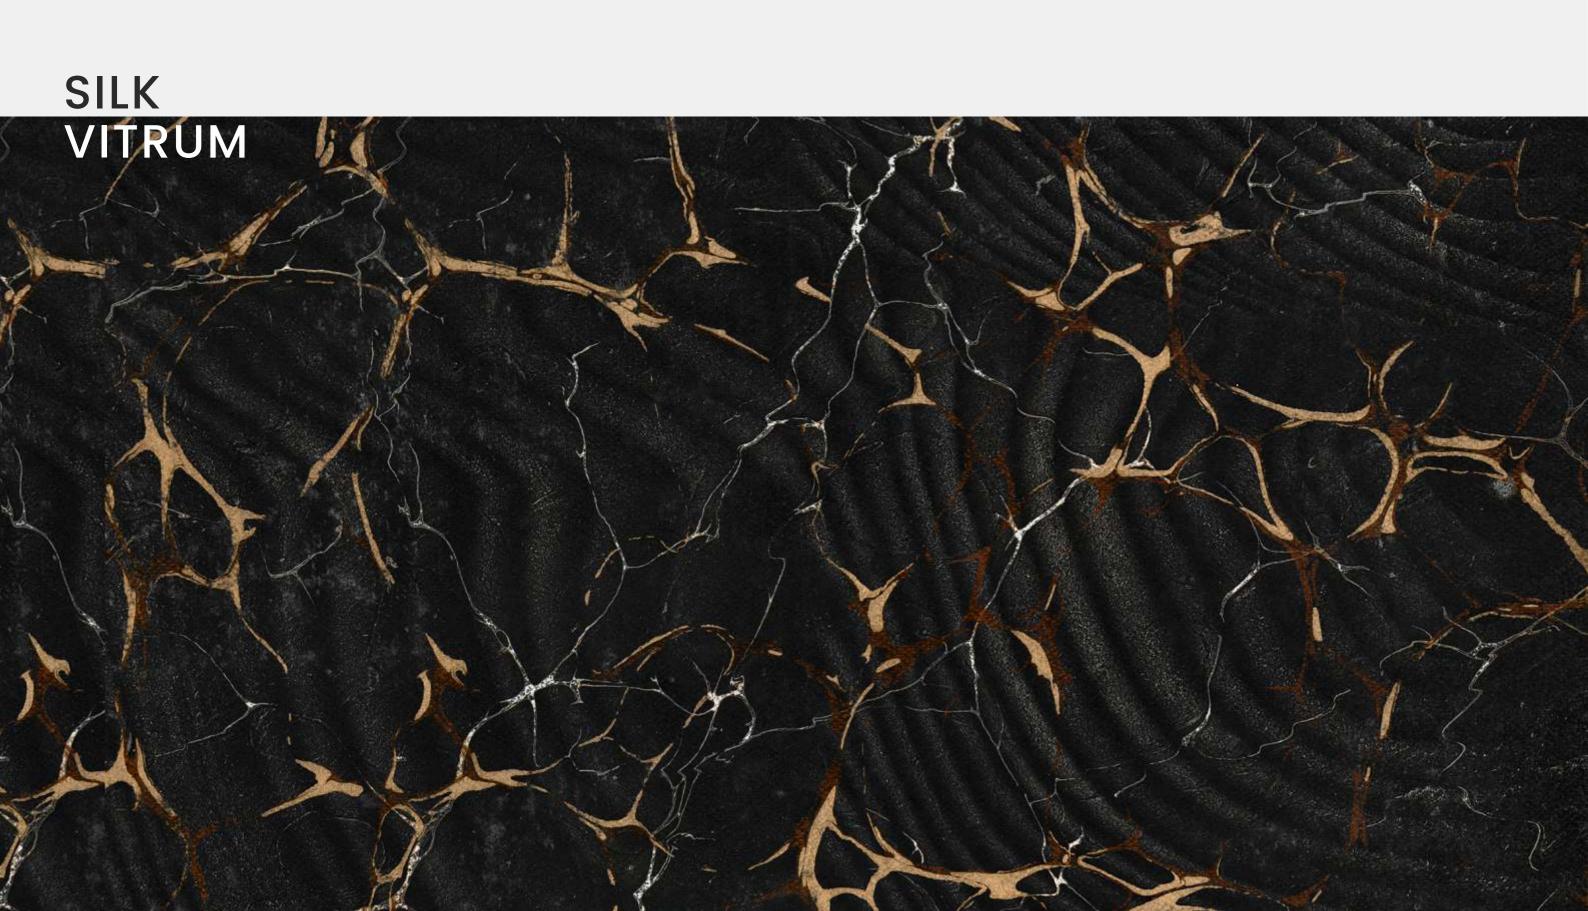

# SILK VITRUM

| SIZE   |             |
|--------|-------------|
| 600x   | Series      |
| 1200MM | HIGH GLOSSY |

# SILK VITRUM