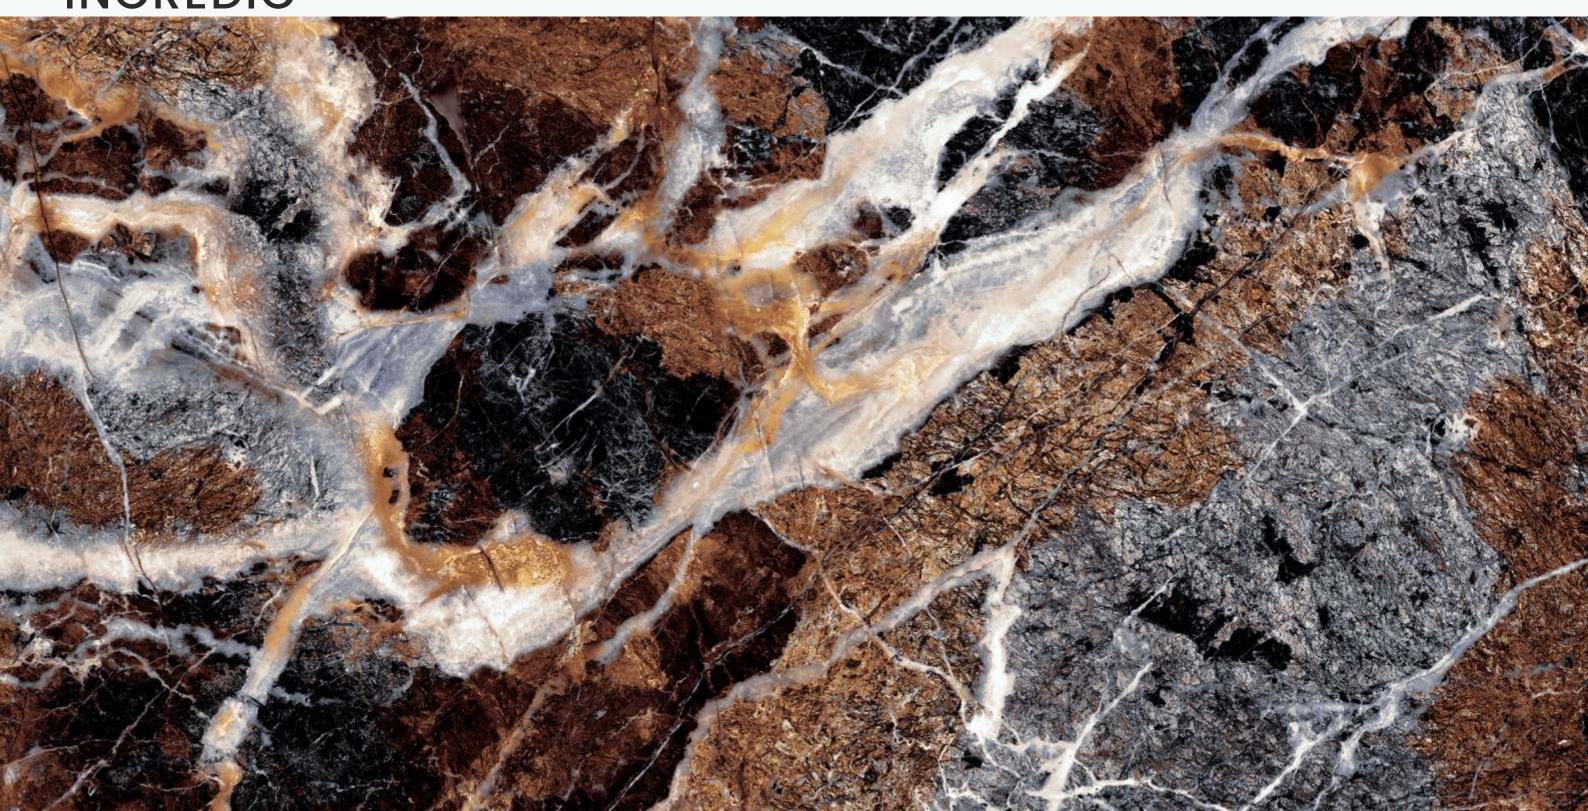

# INCREDIC

# INCREDIC

| SIZE   |             |
|--------|-------------|
| 600x   | Series      |
| 1200MM | HIGH GLOSSY |

INCREDIC