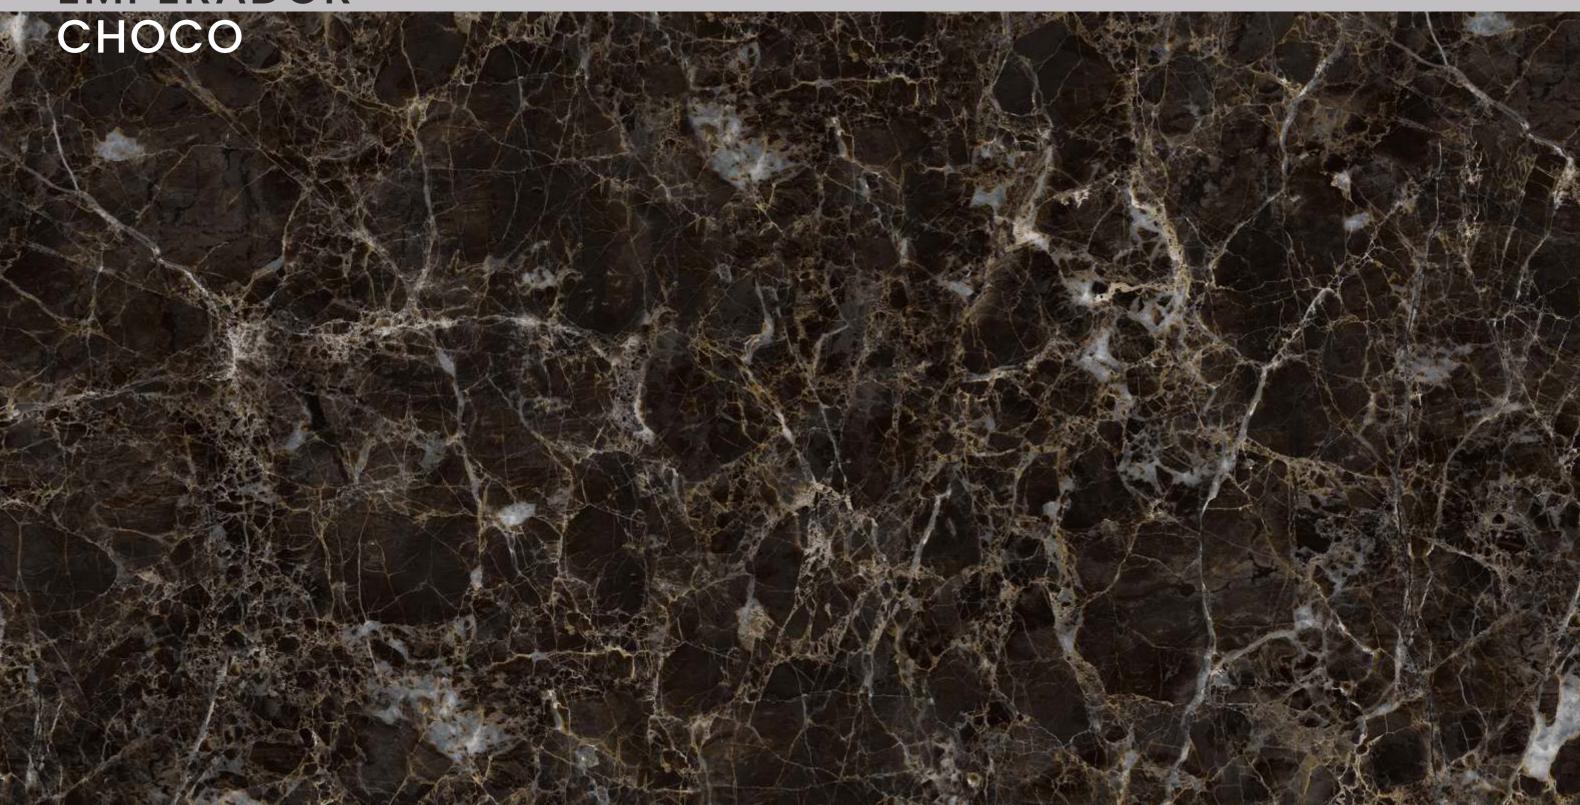

#### EMPERADOR CHOCO

| SIZE   |             |
|--------|-------------|
| 600x   | Series      |
| 1200MM | HIGH GLOSSY |

EMPERADOR CHOCO