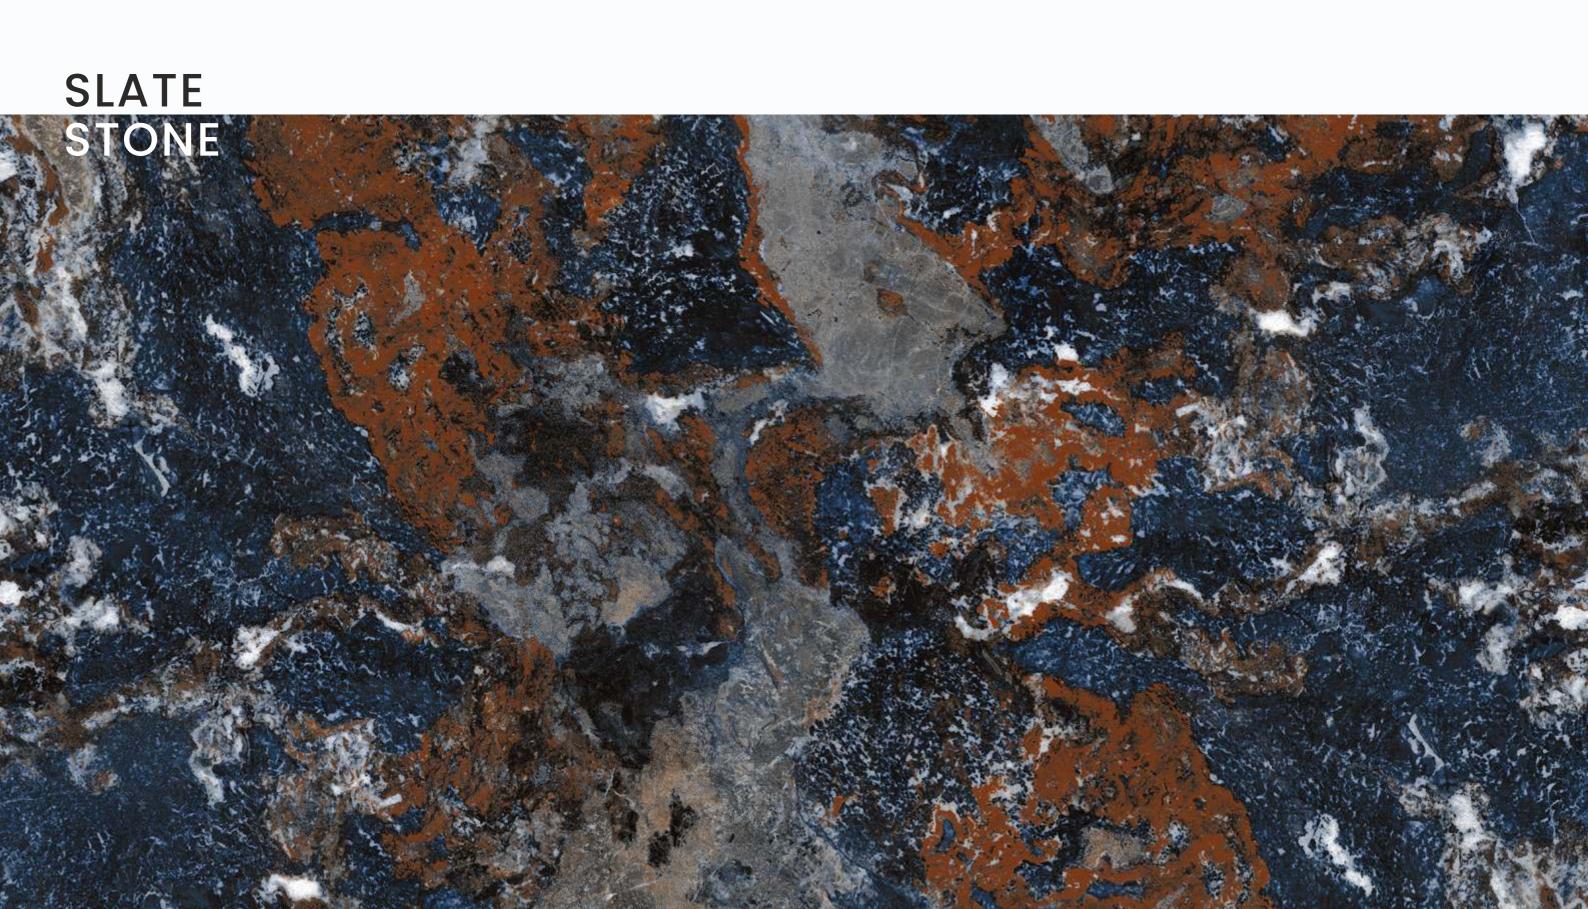

# SLATE STONE

| SIZE   |             |
|--------|-------------|
| 600x   | Series      |
| 1200MM | HIGH GLOSSY |

SLATE STONE