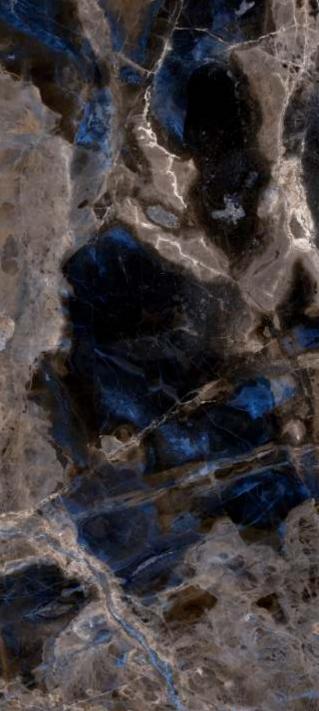

# INVISIBLE

# INVISIBLE

| SIZE   |             |
|--------|-------------|
| 600x   | Series      |
| 1200MM | HIGH GLOSSY |

INVISIBLE