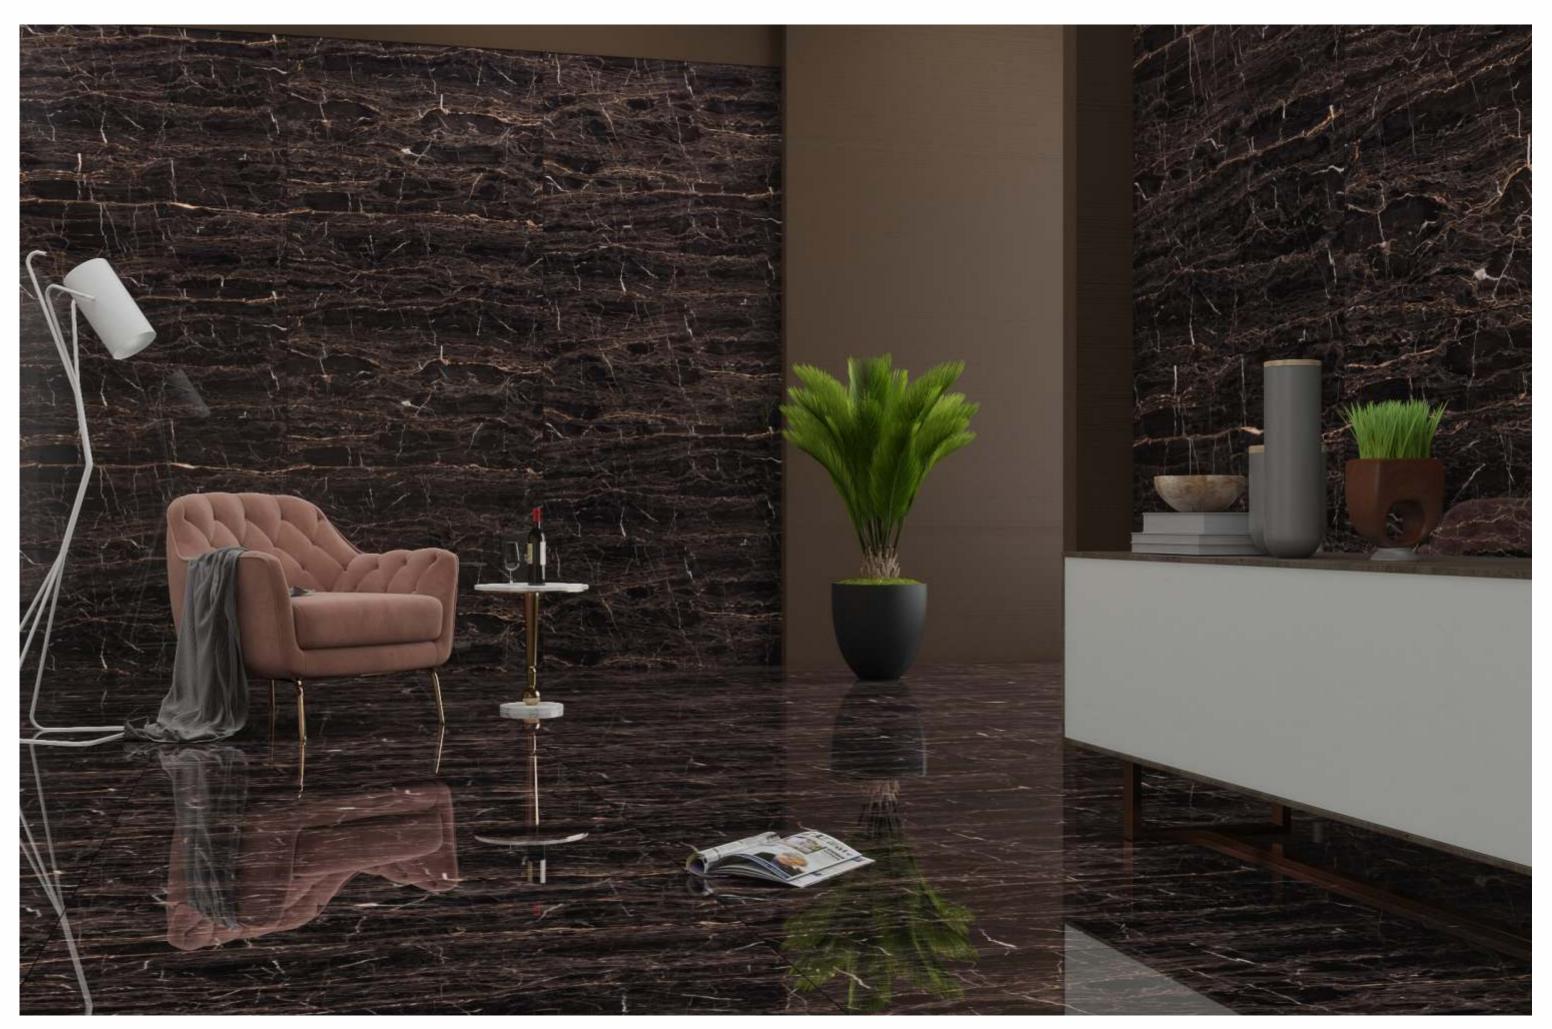

#### CRISSEL BLACK

| SIZE   |             |
|--------|-------------|
| 600x   | Series      |
| 1200MM | HIGH GLOSSY |

CRISSEL BLACK

## LEXA BLACK

| SIZE   |             |
|--------|-------------|
| 600x   | Series      |
| 1200MM | HIGH GLOSSY |

LEXA BLACK