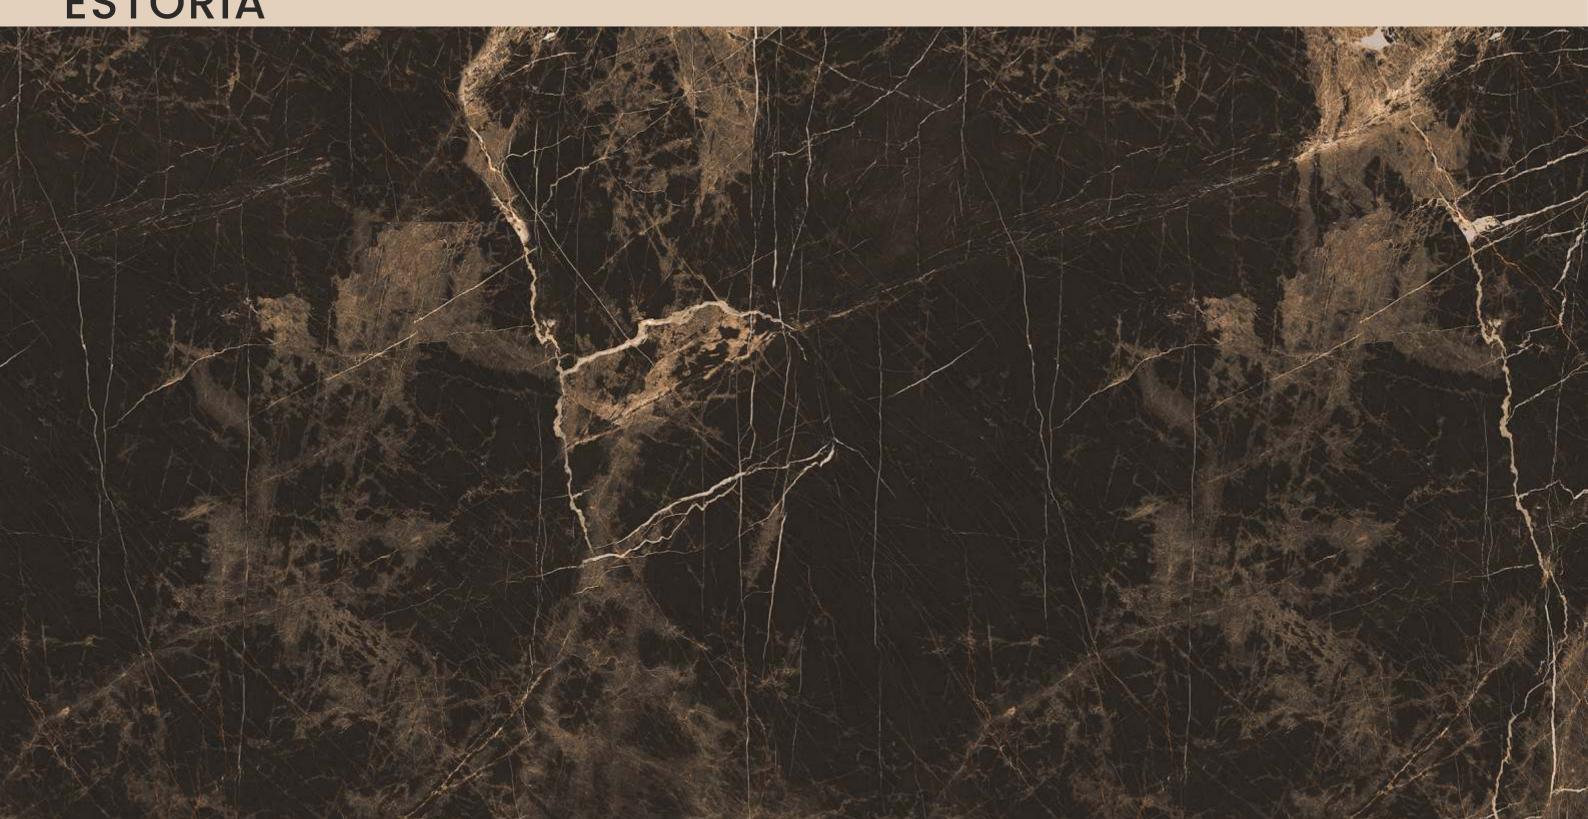

### **ESTORIA**

### **ESTORIA**

| SIZE   |             |
|--------|-------------|
| 600x   | Series      |
| 1200MM | HIGH GLOSSY |