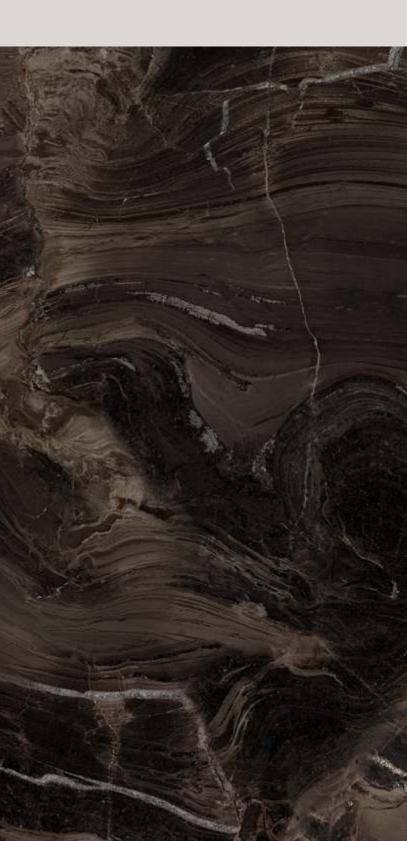

## ASCORT BROWN

### ASCORT BROWN

| SIZE   |             |
|--------|-------------|
| 600x   | Series      |
| 1200MM | HIGH GLOSSY |

ASCORT BROWN