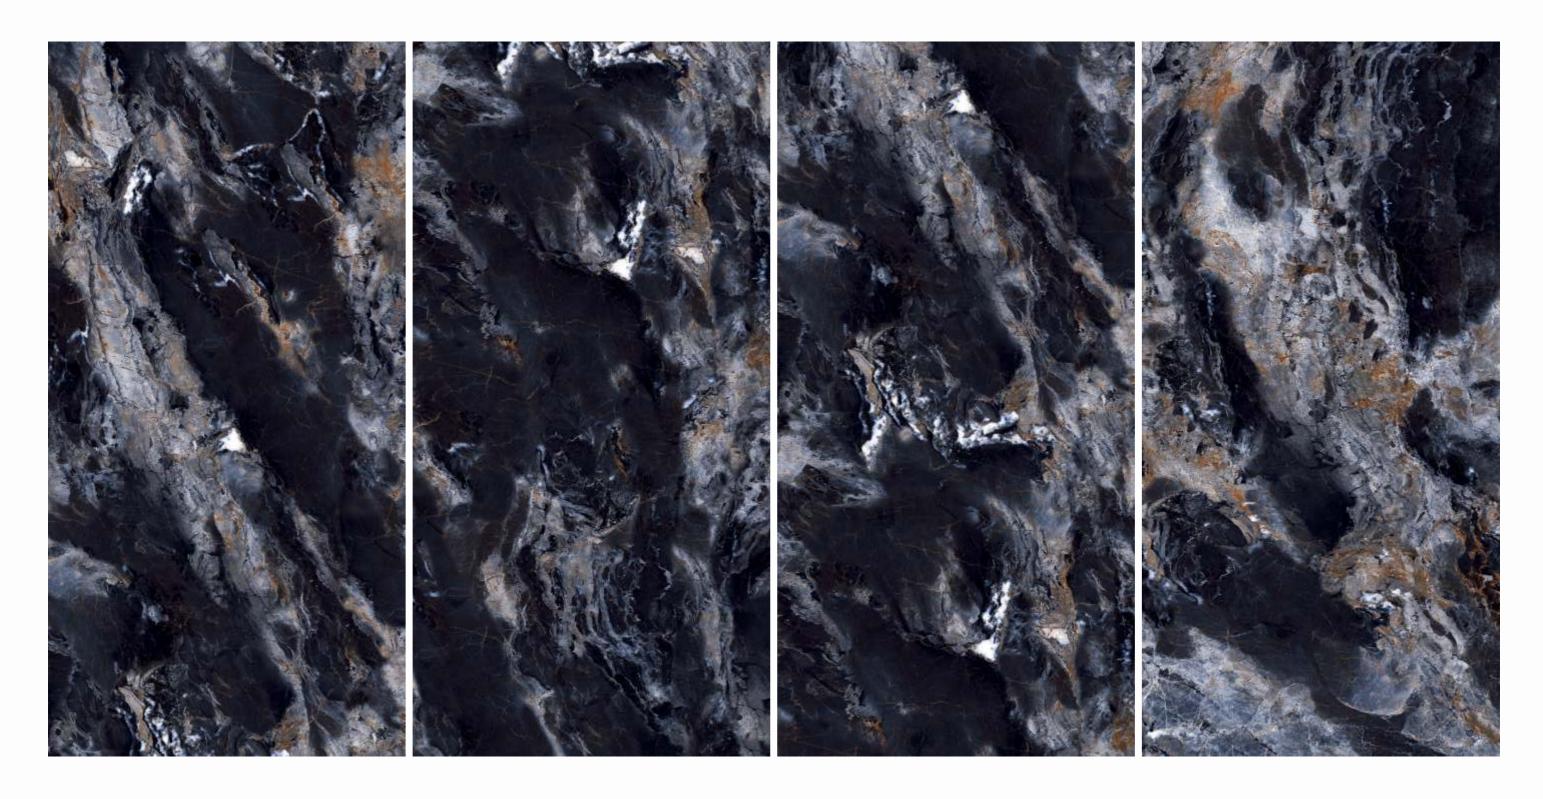

# THUNDER SMOKE BLACK

| SIZE   |             |
|--------|-------------|
| 600x   | Series      |
| 1200MM | HIGH GLOSSY |

THUNDER SMOKE BLACK