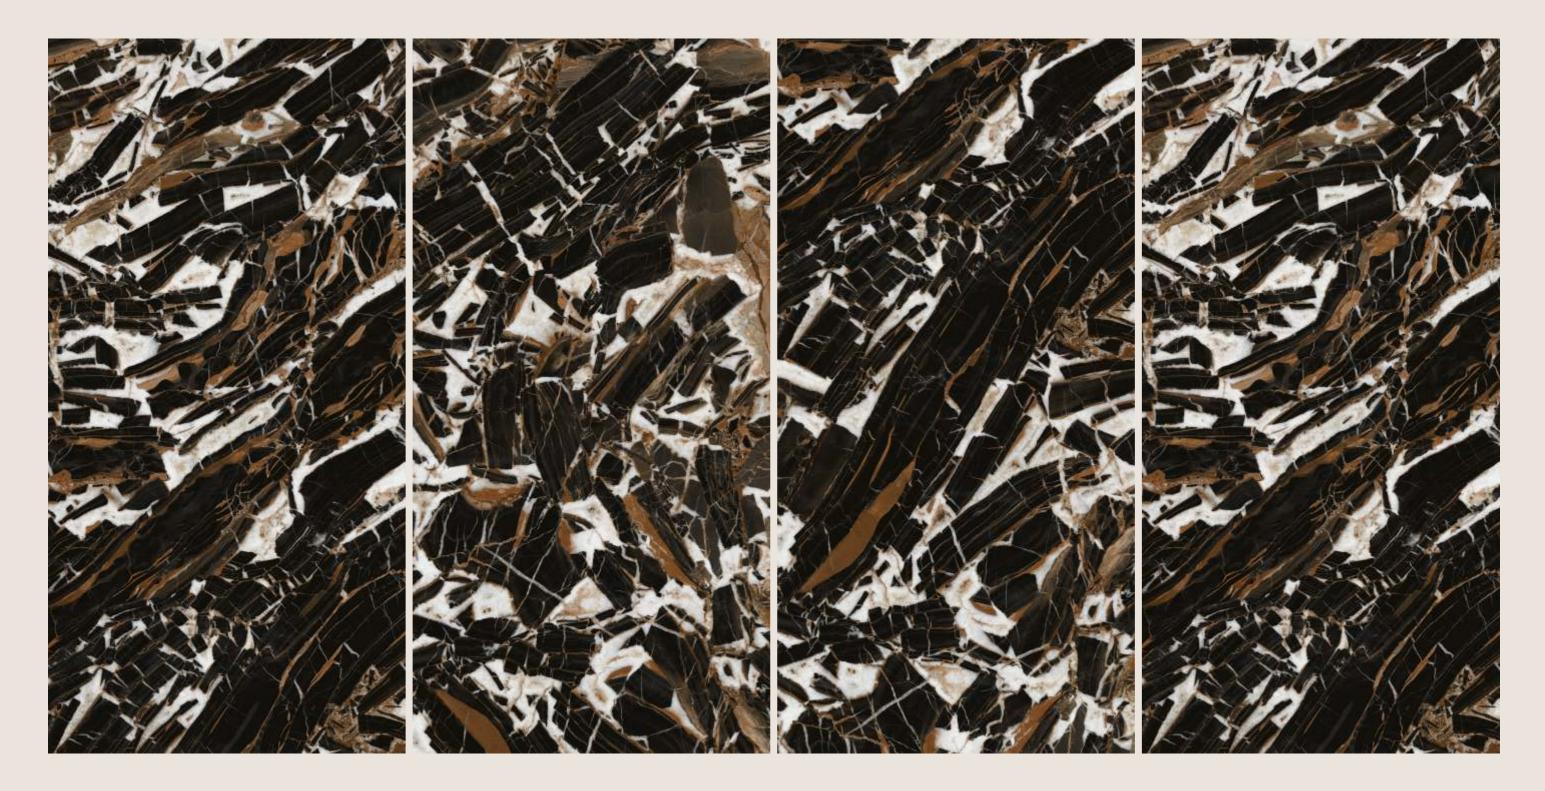

#### FRACTAL GOLD

| SIZE   |             |
|--------|-------------|
| 600x   | Series      |
| 1200MM | HIGH GLOSSY |

FRACTAL GOLD