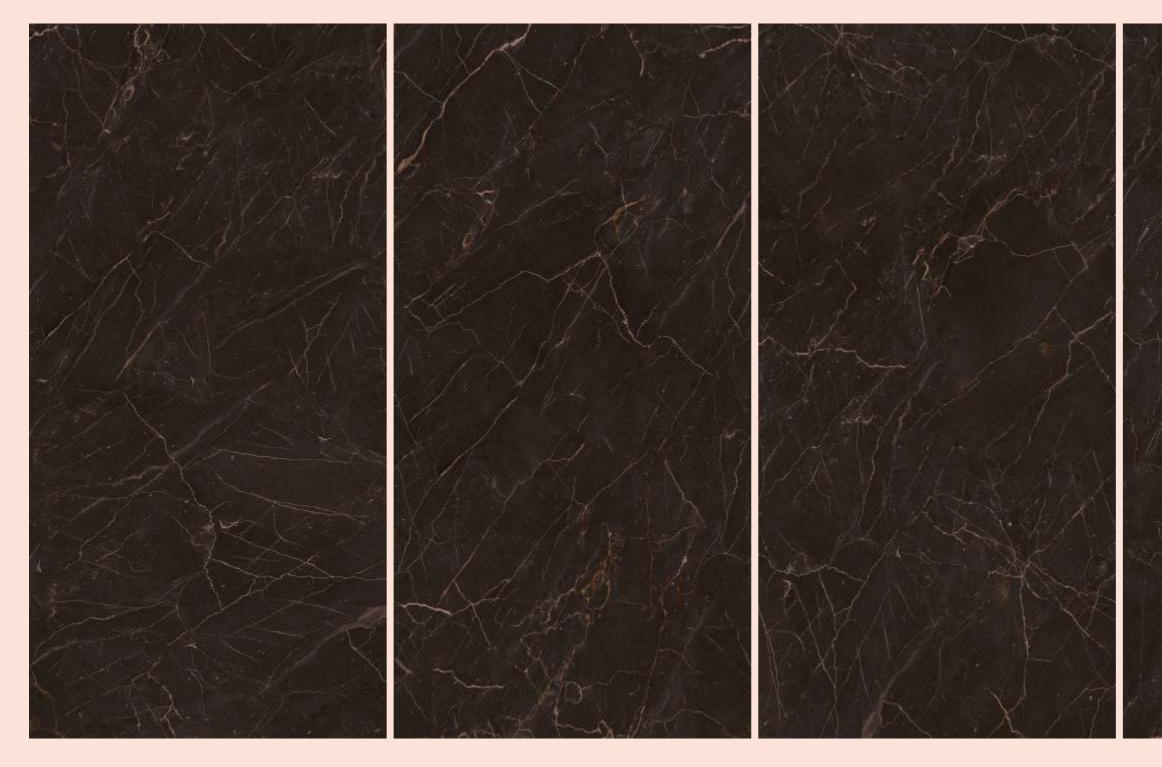

## ASCORT BROWN

### ASCORT BROWN

| SIZE   |             |
|--------|-------------|
| 600x   | Series      |
| 1200MM | HIGH GLOSSY |

ASCORT BROWN