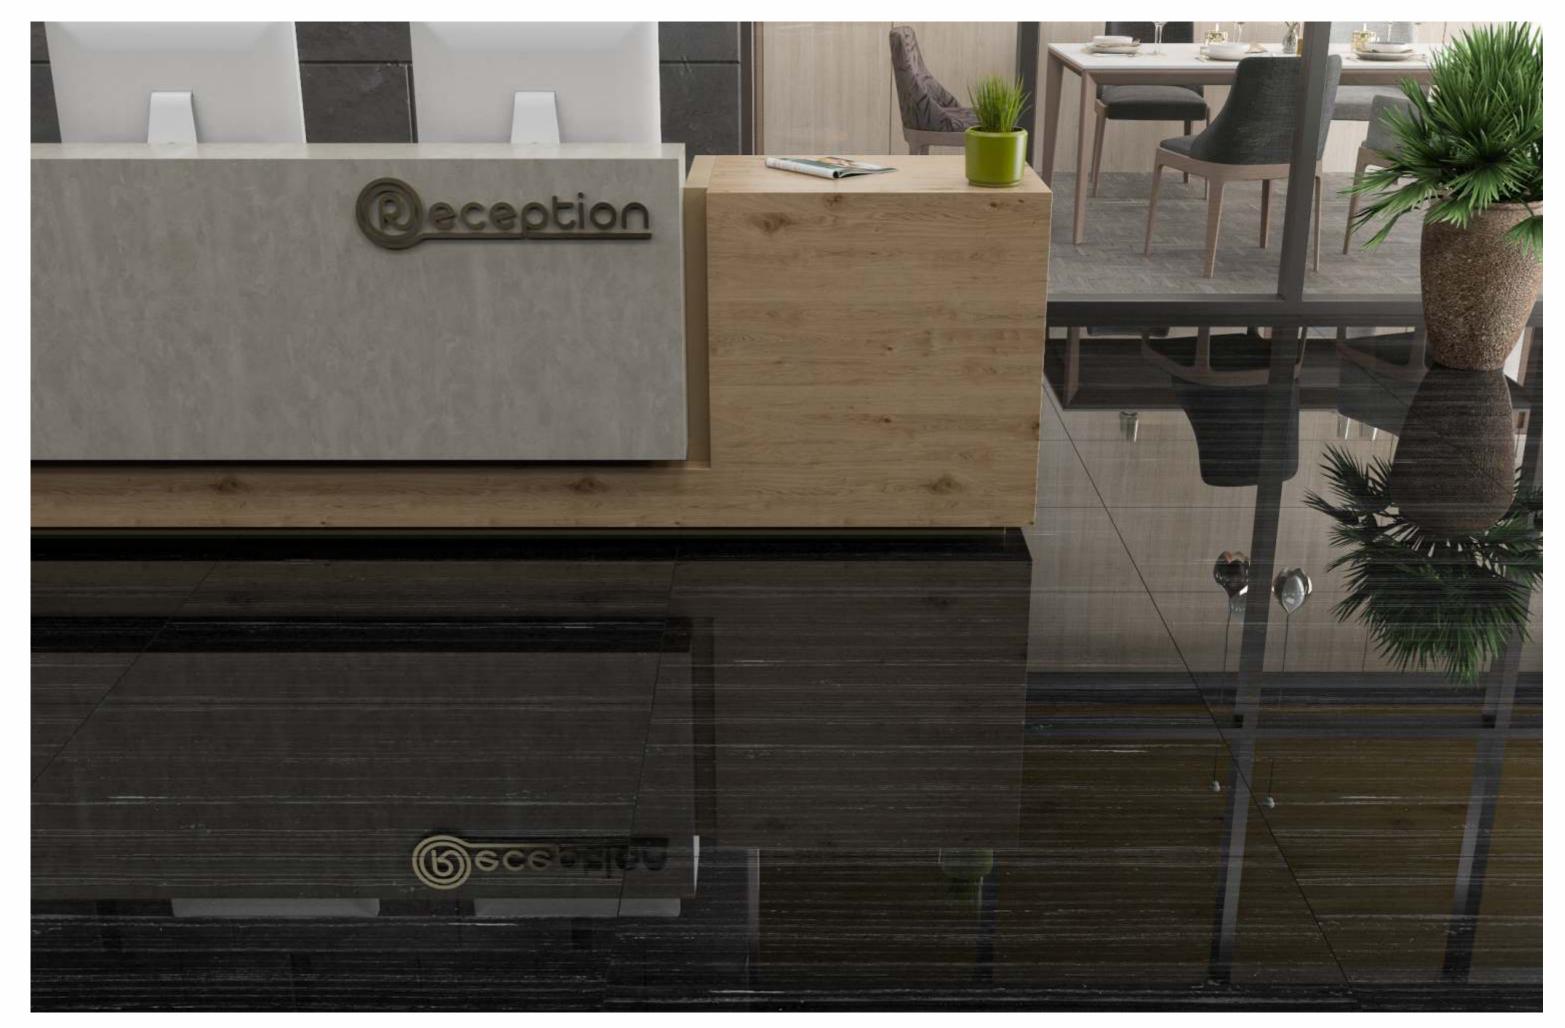

---|
| 600x   | Series      |
| 1200MM | HIGH GLOSSY |





**IBERICO BROWN** 

# INCREDIC



# INCREDIC

| SIZE   |             |
|--------|-------------|
| 600x   | Series      |
| 1200MM | HIGH GLOSSY |





INCREDIC

# INFINITY BROWN



# INFINITY BROWN

| SIZE   |             |
|--------|-------------|
| 600x   | Series      |
| 1200MM | HIGH GLOSSY |





**INFINITY BROWN** 

# INVISIBLE



# INVISIBLE

| SIZE   |             |
|--------|-------------|
| 600x   | Series      |
| 1200MM | HIGH GLOSSY |







INVISIBLE



## LEXA BLACK

| SIZE   |             |
|--------|-------------|
| 600x   | Series      |
| 1200MM | HIGH GLOSSY |





LEXA BLACK

# OCEAN WAVE



# OCEAN WAVE

| SIZE   |             |
|--------|-------------|
| 600x   | Series      |
| 1200MM | HIGH GLOSSY |







OCEAN WAVE



# OXELL BLUE

| SIZE   |             |
|--------|-------------|
| 600x   | Series      |
| 1200MM | HIGH GLOSSY |





OXELL BLUE



## RAINFOREST WHITE

SIZE 600x 1200MM

Series HIGH GLOSSY





**RAINFOREST WHITE** 



# ROYAL OPERA

| SIZE   |             |
|--------|-------------|
| 600x   | Series      |
| 1200MM | HIGH GLOSSY |





# **ROYAL OPERA**





## SAHARA NOIR

| SIZE   |             |
|--------|-------------|
| 600x   | Series      |
| 1200MM | HIGH GLOSSY |







SAHARA NOIR



# SILK VITRUM

| SIZE   |             |
|--------|-------------|
| 600x   | Series      |
| 1200MM | HIGH GLOSSY |



# SILK VITRUM





# SLATE STONE

| SIZE   |             |
|--------|-------------|
| 600x   | Series      |
| 1200MM | HIGH GLOSSY |





SLATE STONE



# SPARTEN