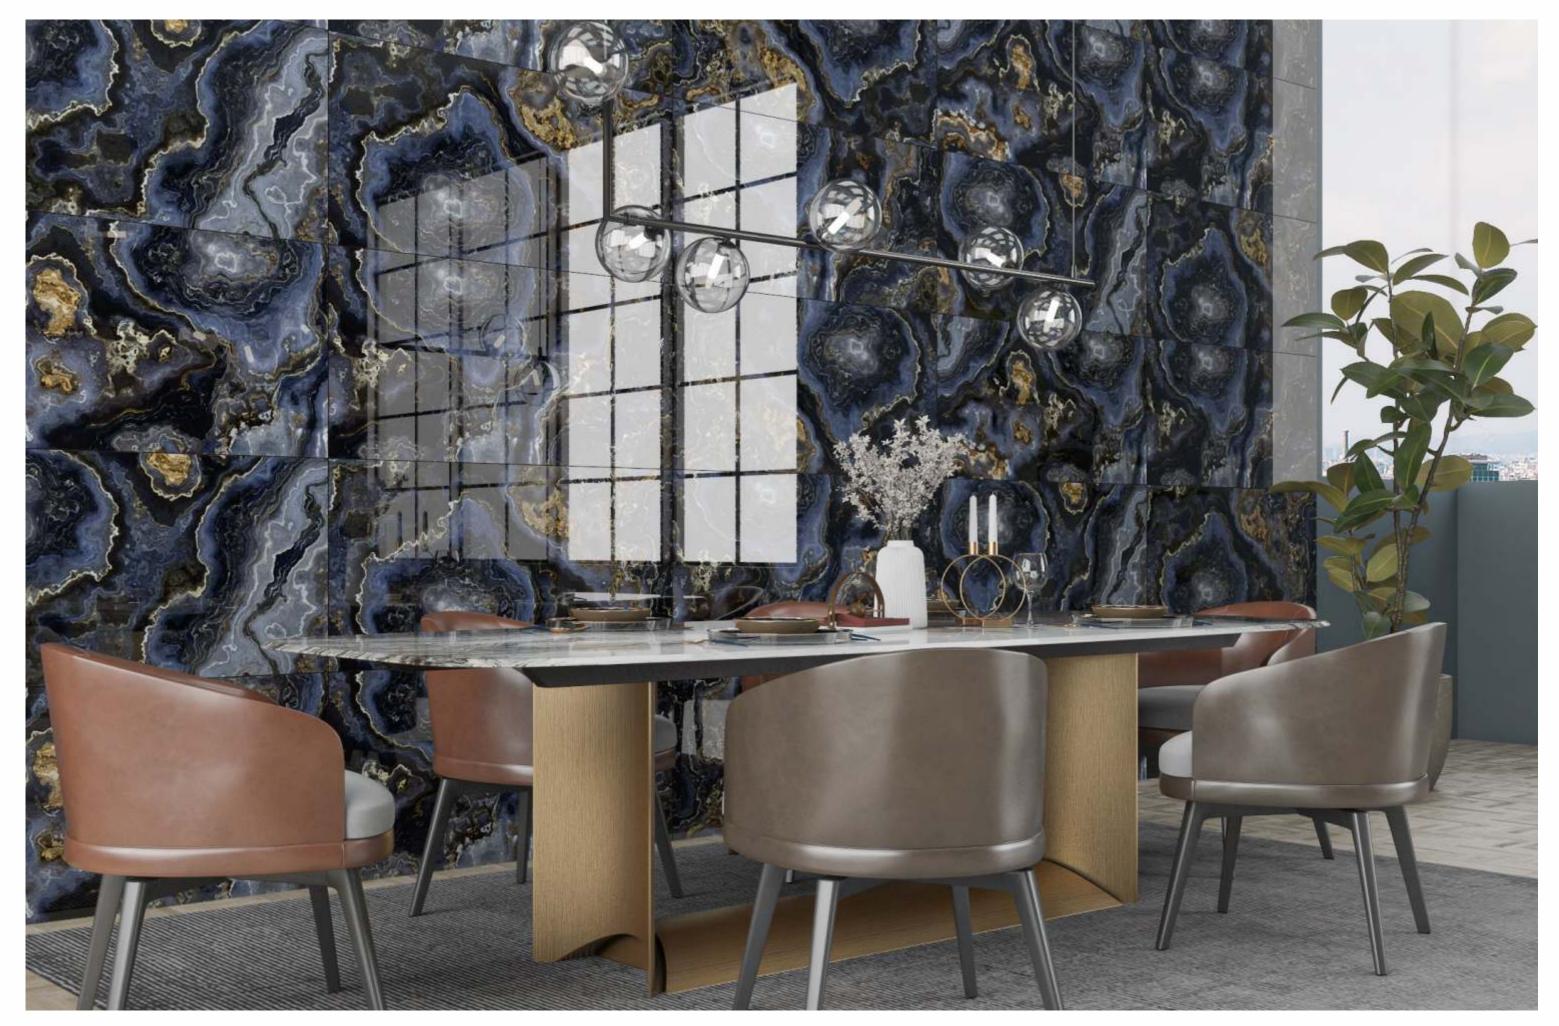

#### BEDROOM

DINING ROOM

BATHROOM

KITCHEN

# OXELL BLUE

| SIZE   |             |
|--------|-------------|
| 600x   | Series      |
| 1200MM | HIGH GLOSSY |

OXELL BLUE