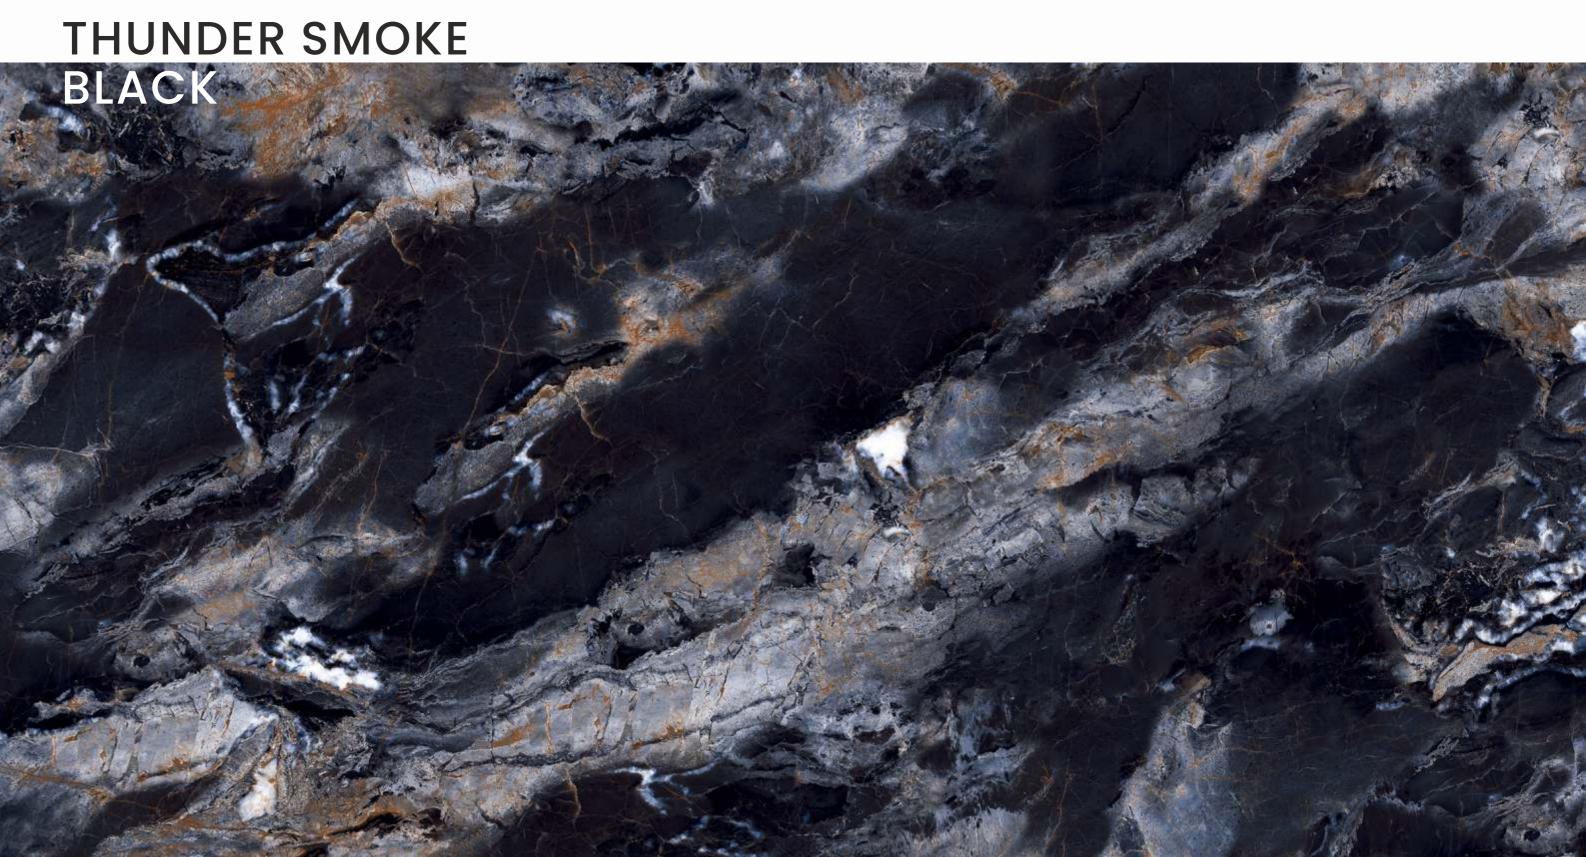

# THUNDER SMOKE BLACK

| SIZE   |             |
|--------|-------------|
| 600x   | Series      |
| 1200MM | HIGH GLOSSY |

THUNDER SMOKE BLACK