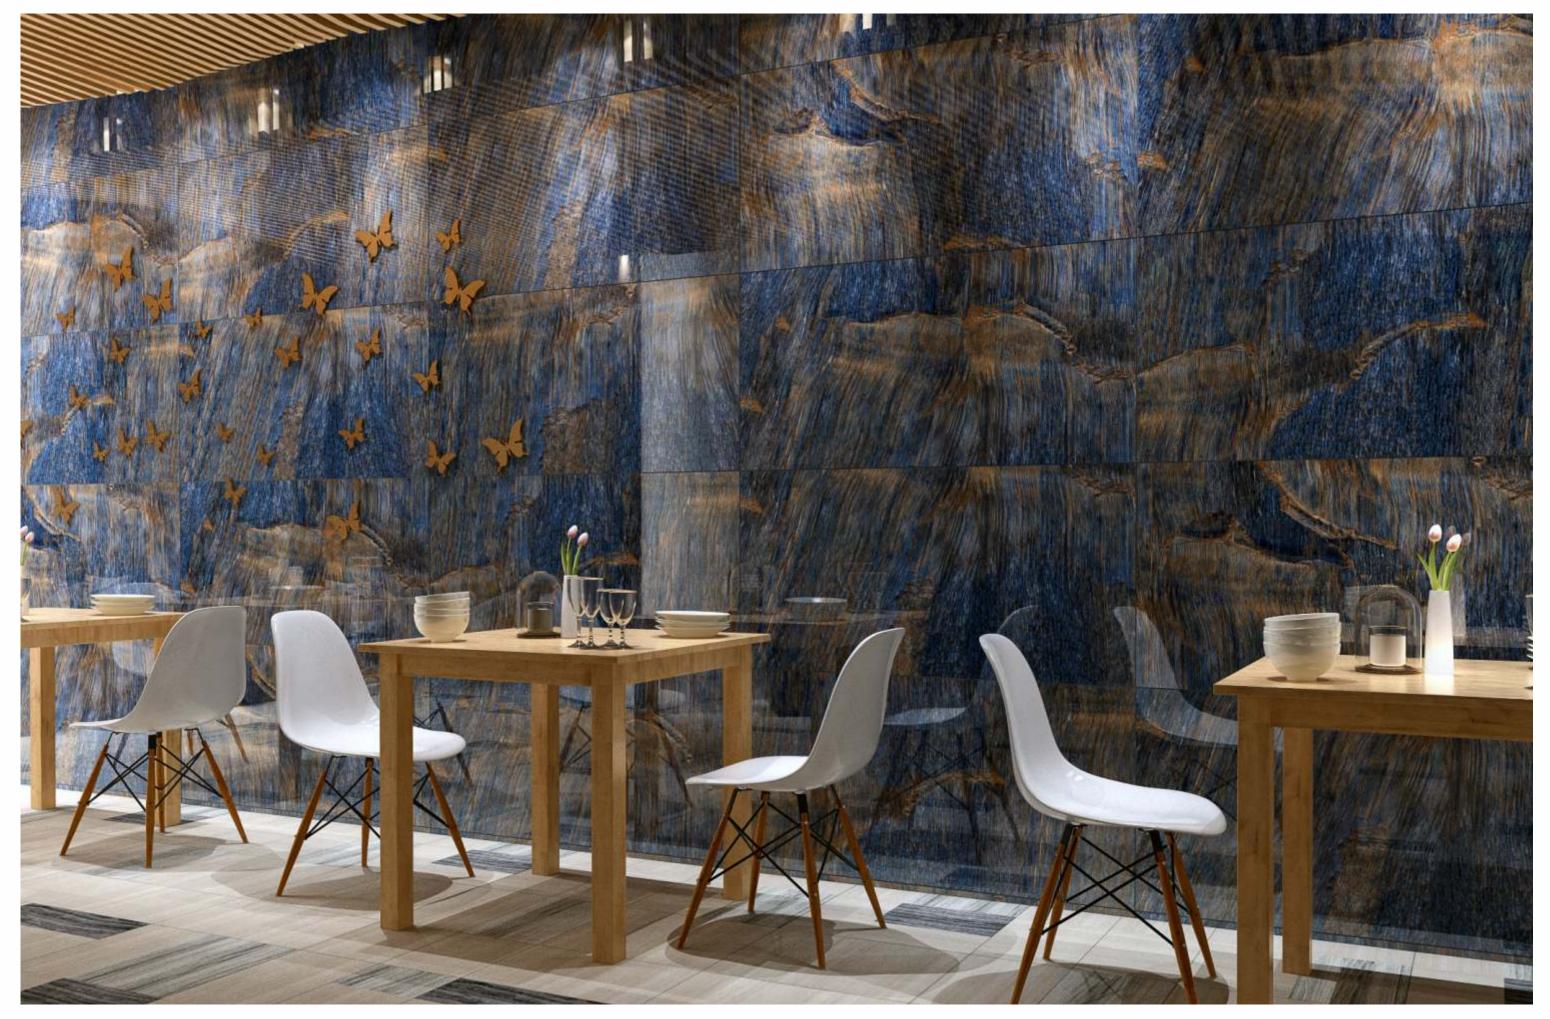

#### Application

#### BEDROOM

DINING ROOM

BATHROOM

KITCHEN

### FOREST BLUE

| SIZE   |             |
|--------|-------------|
| 600x   | Series      |
| 1200MM | HIGH GLOSSY |

FOREST BLUE

### HELMER BLUE

| SIZE   |             |
|--------|-------------|
| 600x   | Series      |
| 1200MM | HIGH GLOSSY |

HELMER BLUE

# OXELL BLUE

| SIZE   |             |
|--------|-------------|
| 600x   | Series      |
| 1200MM | HIGH GLOSSY |

OXELL BLUE