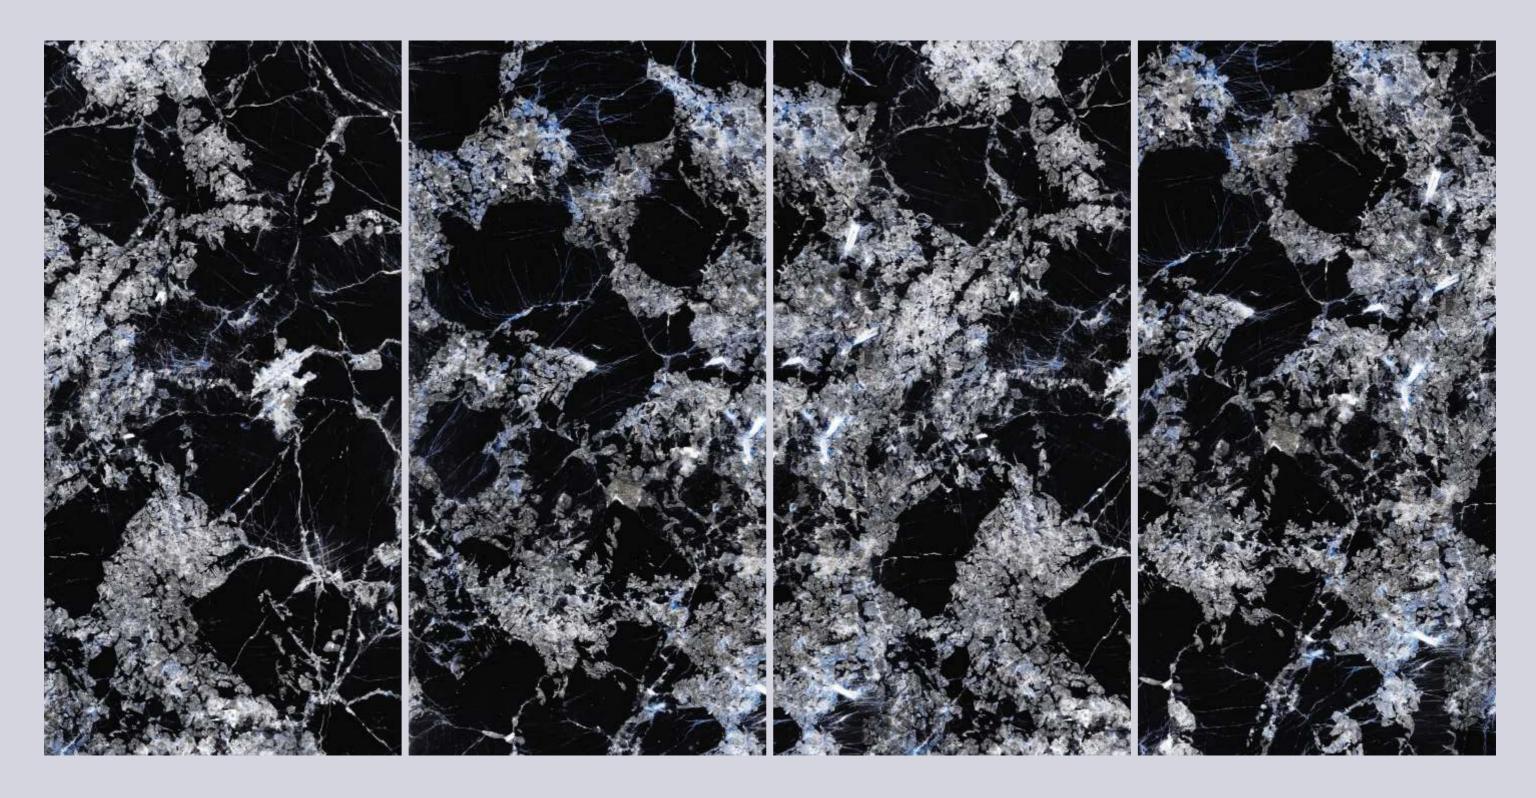

# ZATT BEAUTY

| SIZE   |             |
|--------|-------------|
| 600x   | Series      |
| 1200MM | HIGH GLOSSY |

ZATT BEAUTY