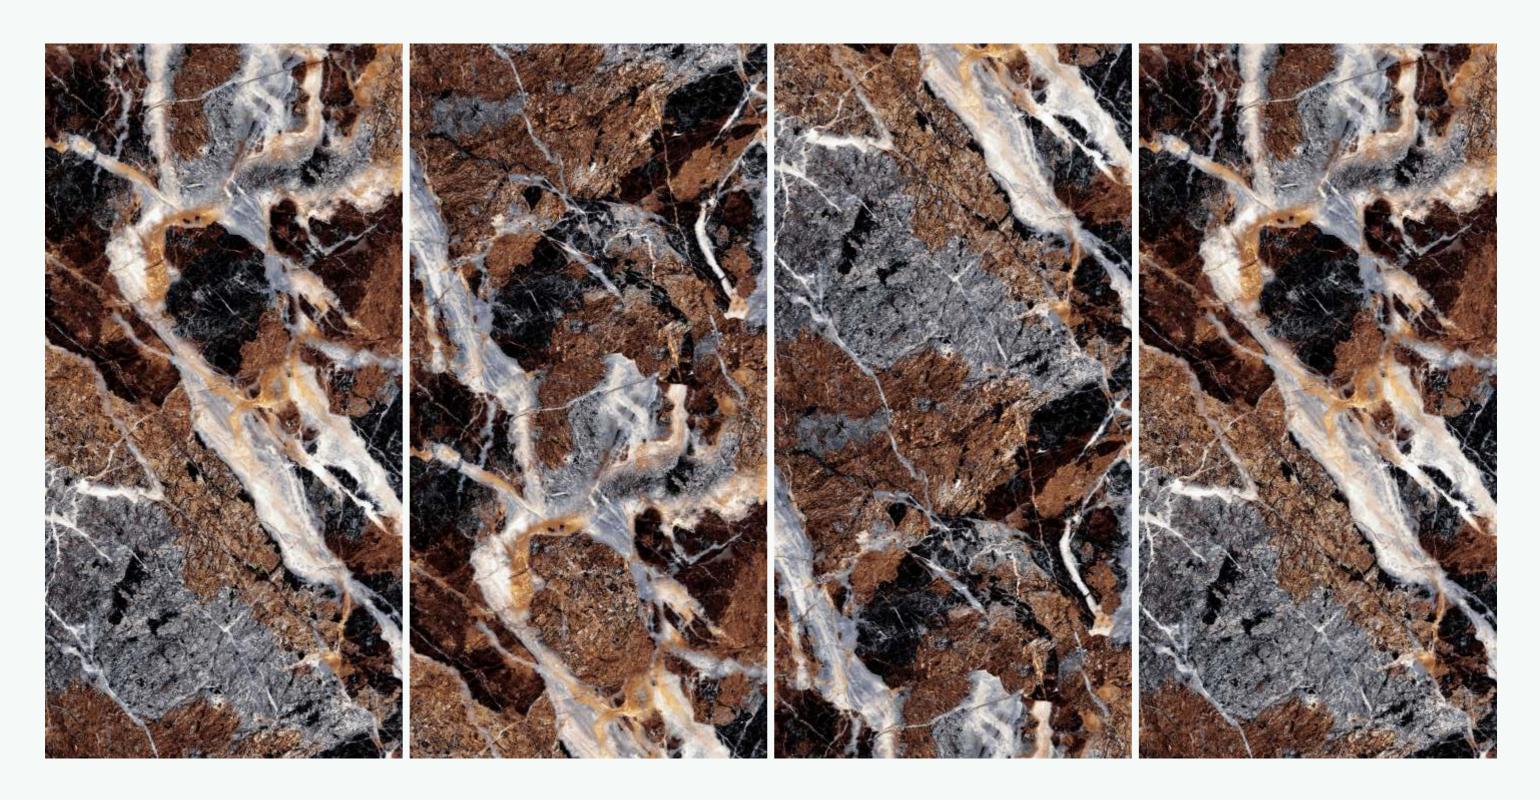

## ASCORT BROWN

### ASCORT BROWN

| SIZE   |             |
|--------|-------------|
| 600x   | Series      |
| 1200MM | HIGH GLOSSY |

ASCORT BROWN