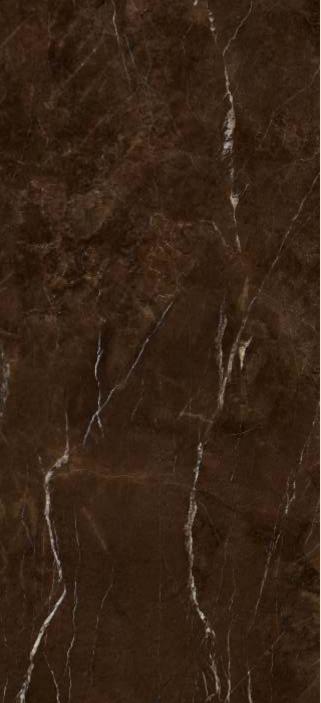

#### EMPERADOR CHOCO

| SIZE   |             |
|--------|-------------|
| 600x   | Series      |
| 1200MM | HIGH GLOSSY |

EMPERADOR CHOCO