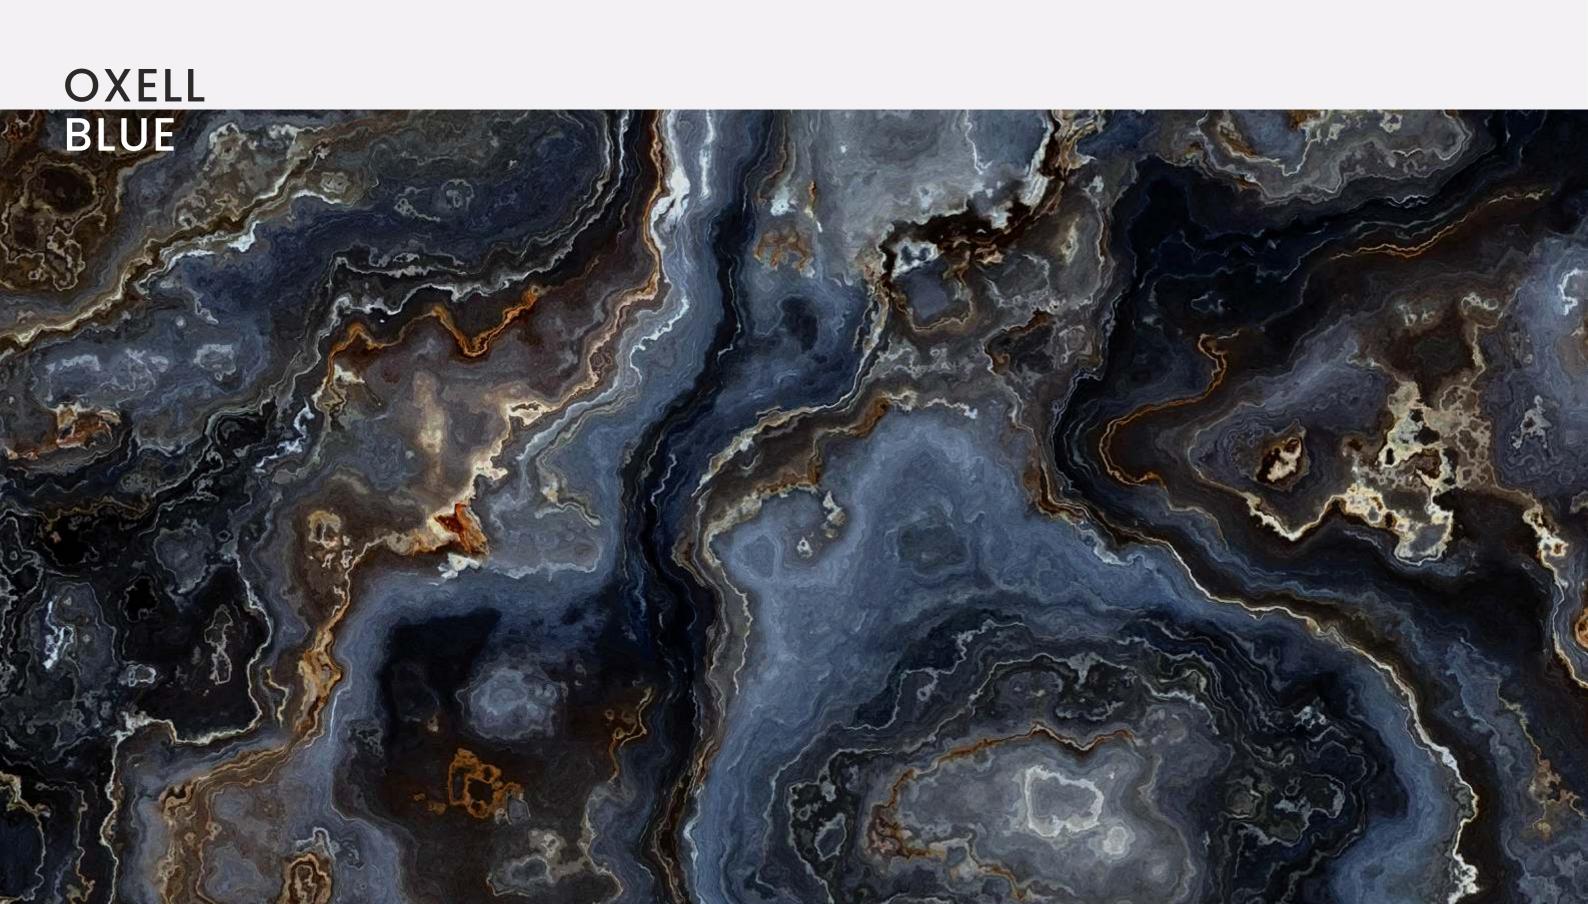

# OXELL BLUE

| SIZE   |             |
|--------|-------------|
| 600x   | Series      |
| 1200MM | HIGH GLOSSY |

OXELL BLUE