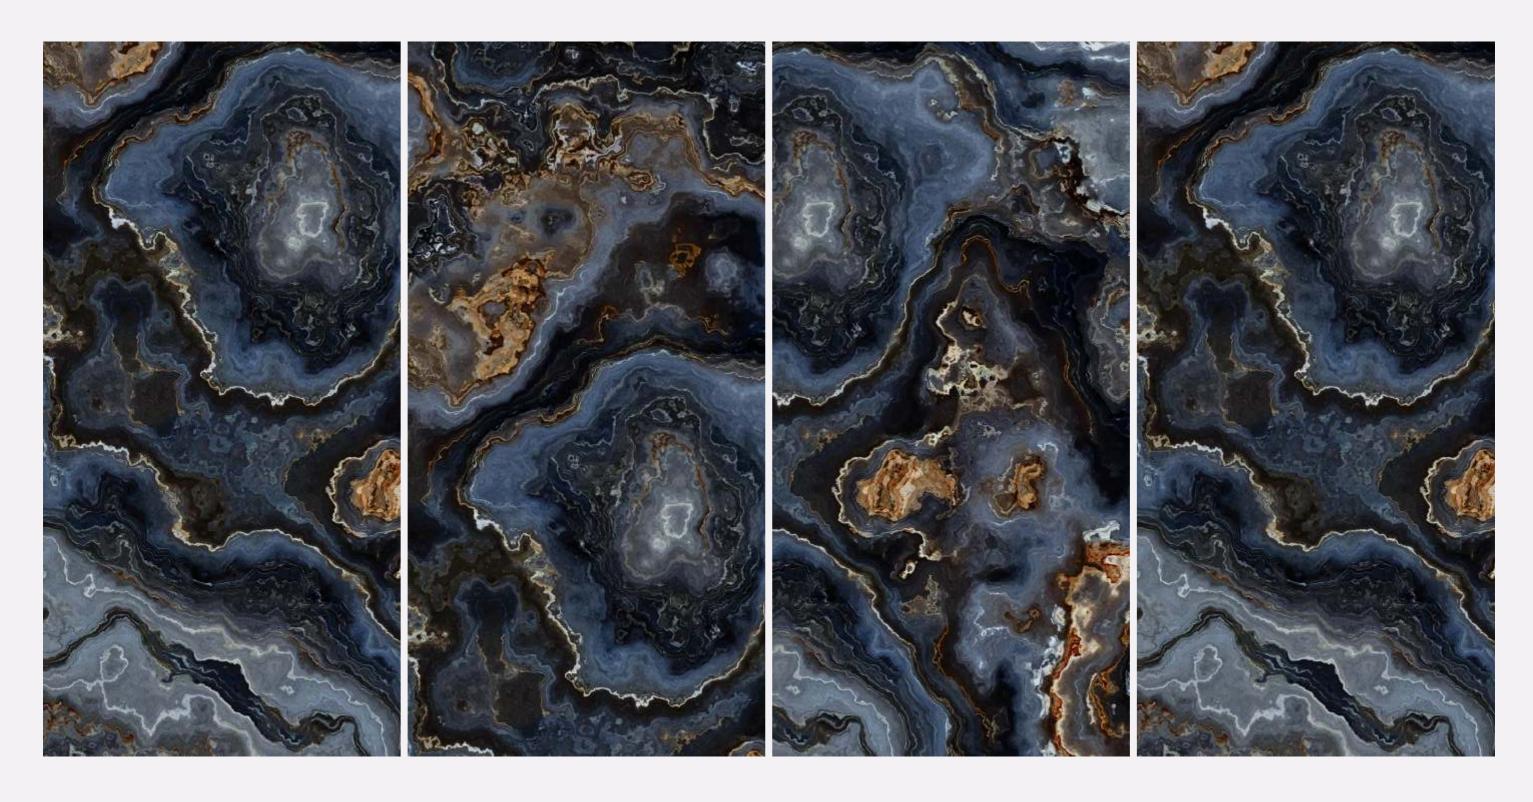

# OXELL BLUE

| SIZE   |             |
|--------|-------------|
| 600x   | Series      |
| 1200MM | HIGH GLOSSY |

OXELL BLUE