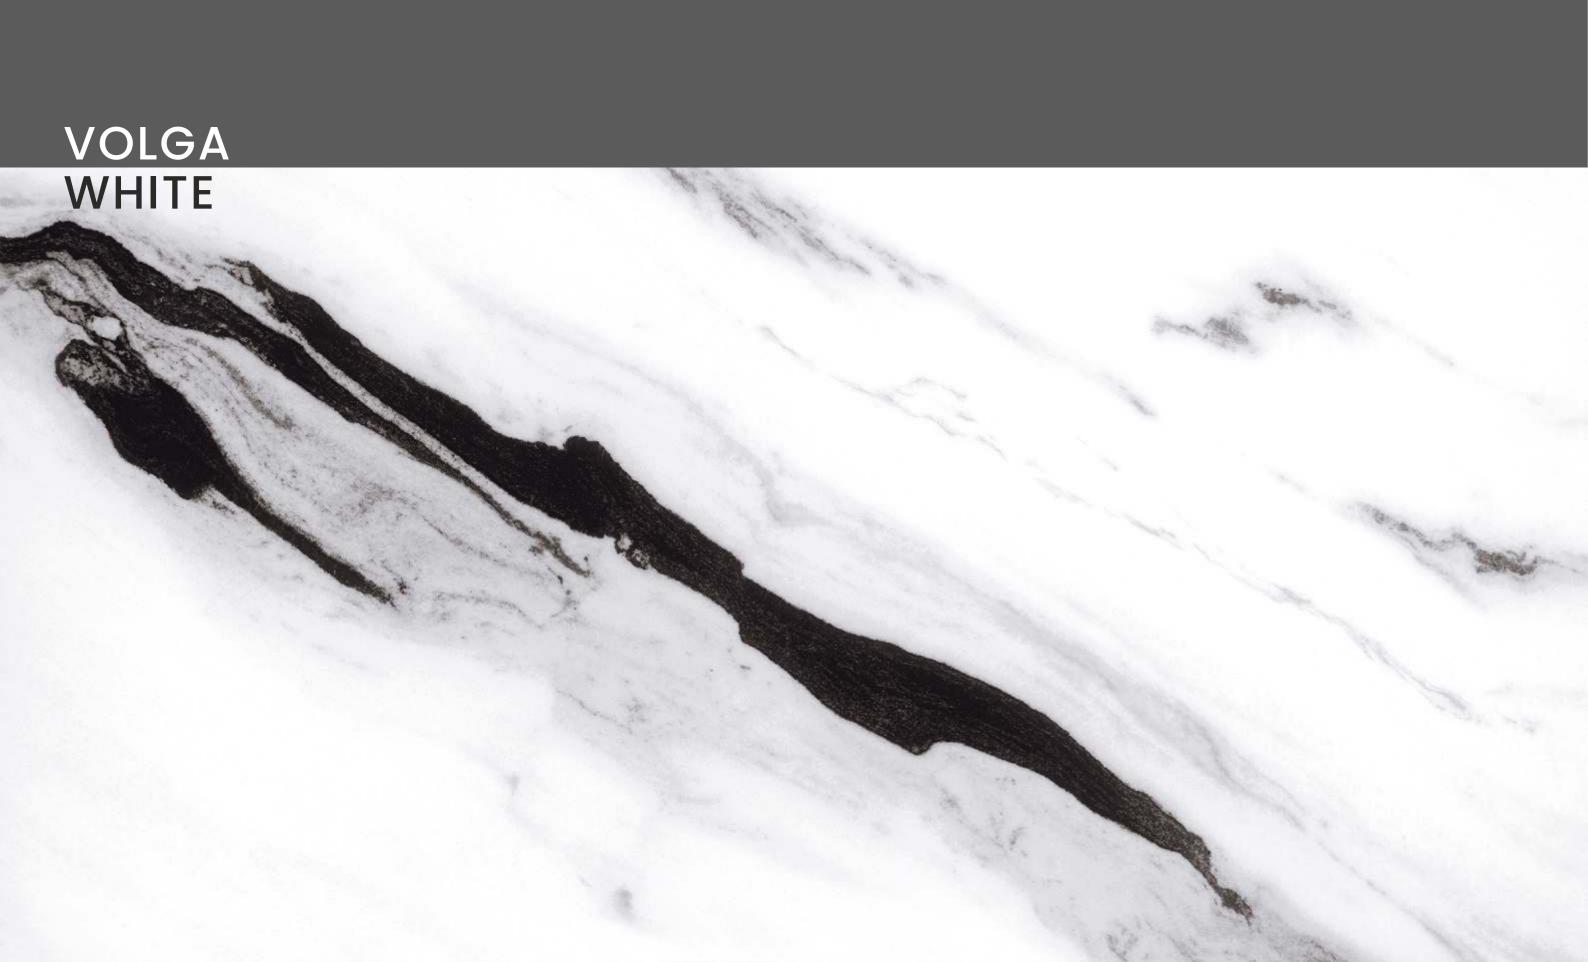

x   | Series      |
| 1200MM | HIGH GLOSSY |





SLATE STONE



# SPARTEN BLACK

| SIZE   |             |
|--------|-------------|
| 600x   | Series      |
| 1200MM | HIGH GLOSSY |



## SPARTEN BLACK



# STRATOS



# **STRATOS**

| SIZE   |             |
|--------|-------------|
| 600x   | Series      |
| 1200MM | HIGH GLOSSY |





# THOMAS ONYX



# THOMAS ONYX

SIZE 600x Series 1200MM HIGH GLOSSY





THOMAS ONYX



# THUNDER SMOKE BLACK

| SIZE   |             |
|--------|-------------|
| 600x   | Series      |
| 1200MM | HIGH GLOSSY |





THUNDER SMOKE BLACK



# THUNDER SMOKE BLUE

SIZE 600x Series 1200MM HIGH GLOSSY





THUNDER SMOKE BLUE



# ULTRA COPPER

| SIZE   |             |
|--------|-------------|
| 600x   | Series      |
| 1200MM | HIGH GLOSSY |



## ULTRA COPPER





# VOLGA WHITE

SIZE 600x Series 1200MM HIGH GLOSSY







**VOLGA WHITE** 



# ZATT BEAUTY

| SIZE   |             |
|--------|-------------|
| 600x   | Series      |
| 1200MM | HIGH GLOSSY |





ZATT BEAUTY