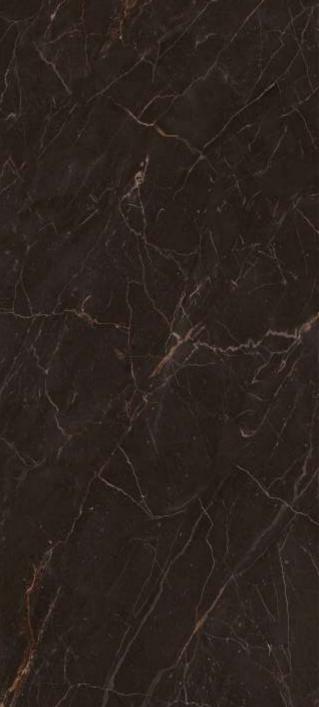

### ASTERIX

### ASTERIX

| SIZE   |             |
|--------|-------------|
| 600x   | Series      |
| 1200MM | HIGH GLOSSY |

ASTERIX