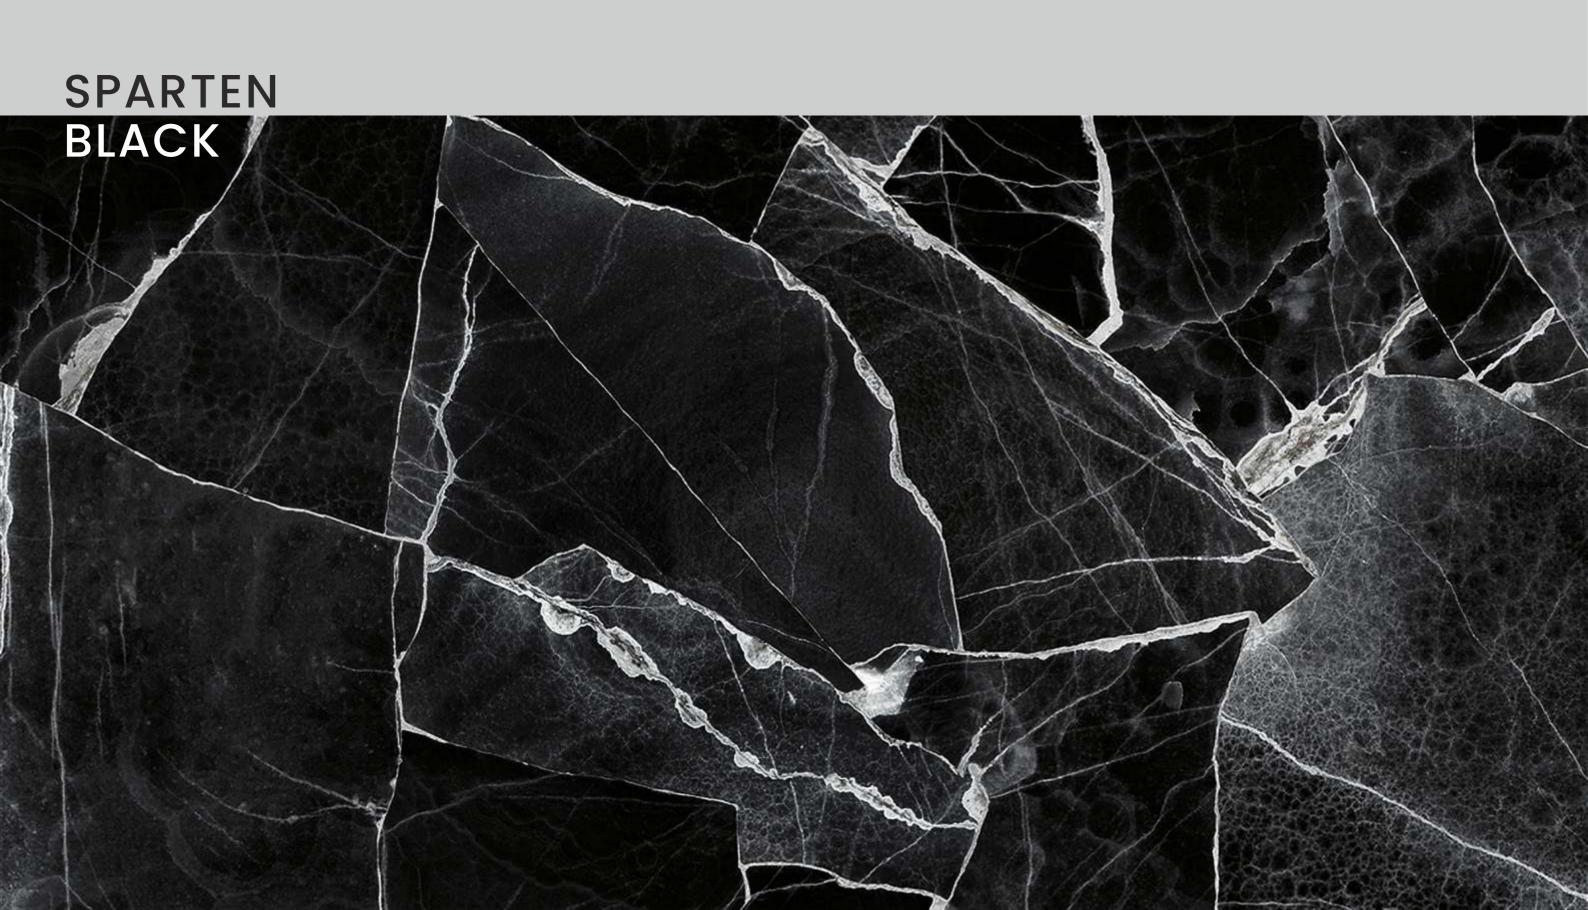

# SPARTEN BLACK

| SIZE   |             |
|--------|-------------|
| 600x   | Series      |
| 1200MM | HIGH GLOSSY |

## SPARTEN BLACK