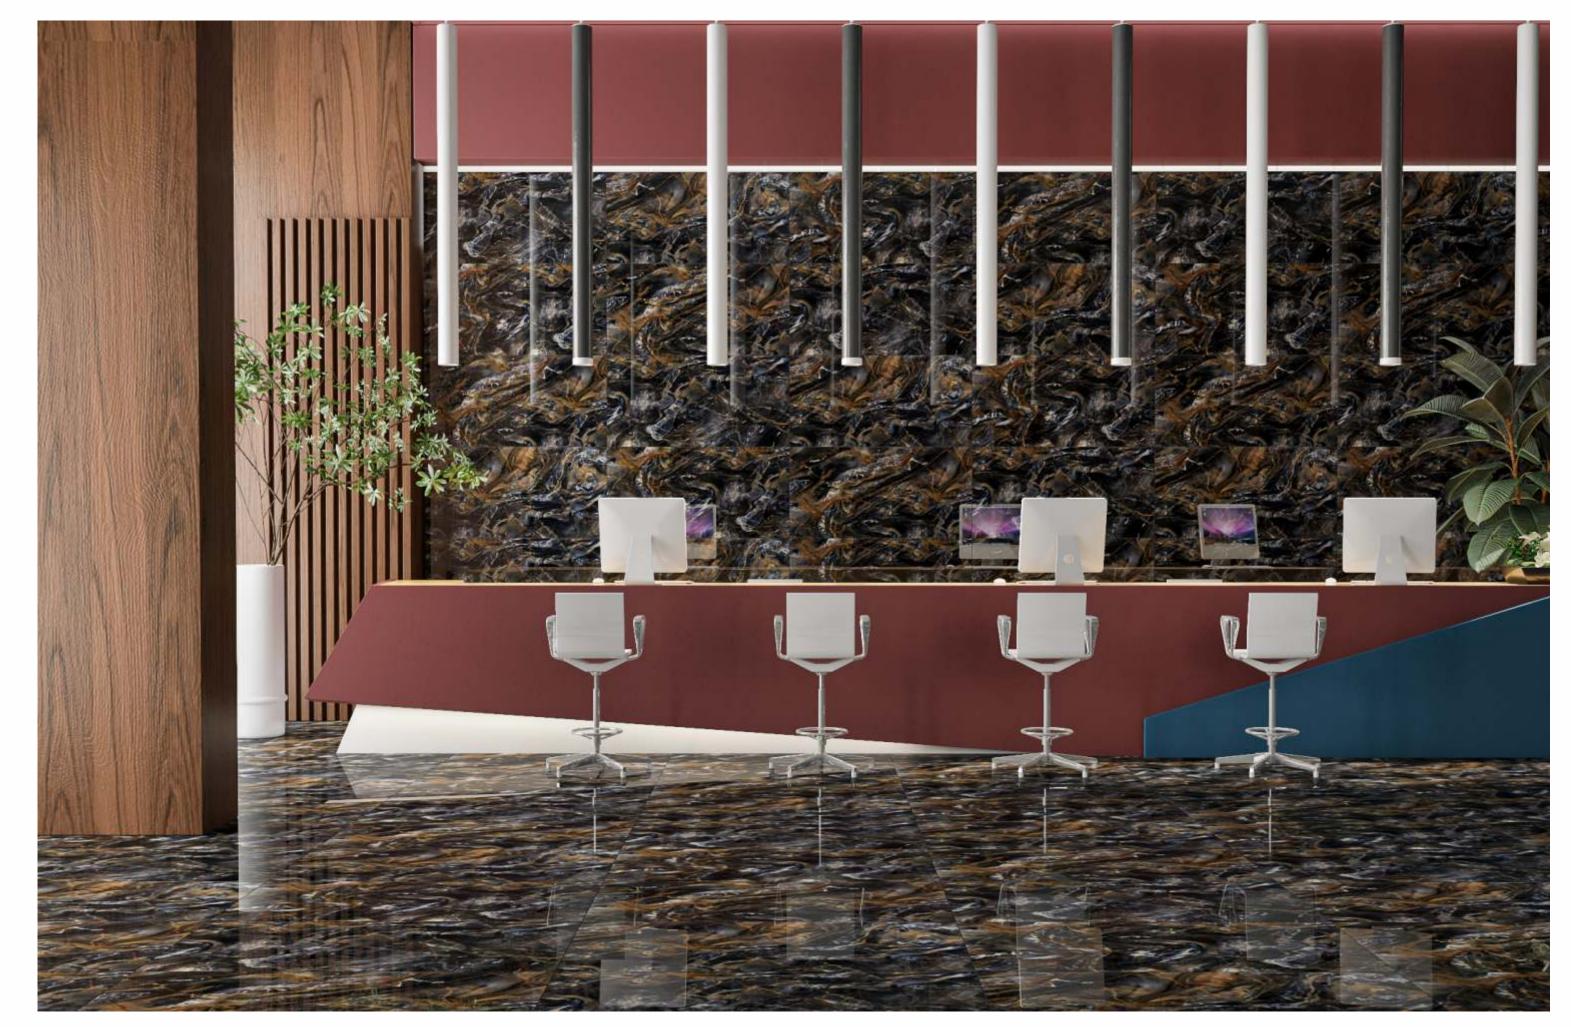

#### CRISSEL BLACK

| SIZE   |             |
|--------|-------------|
| 600x   | Series      |
| 1200MM | HIGH GLOSSY |

CRISSEL BLACK