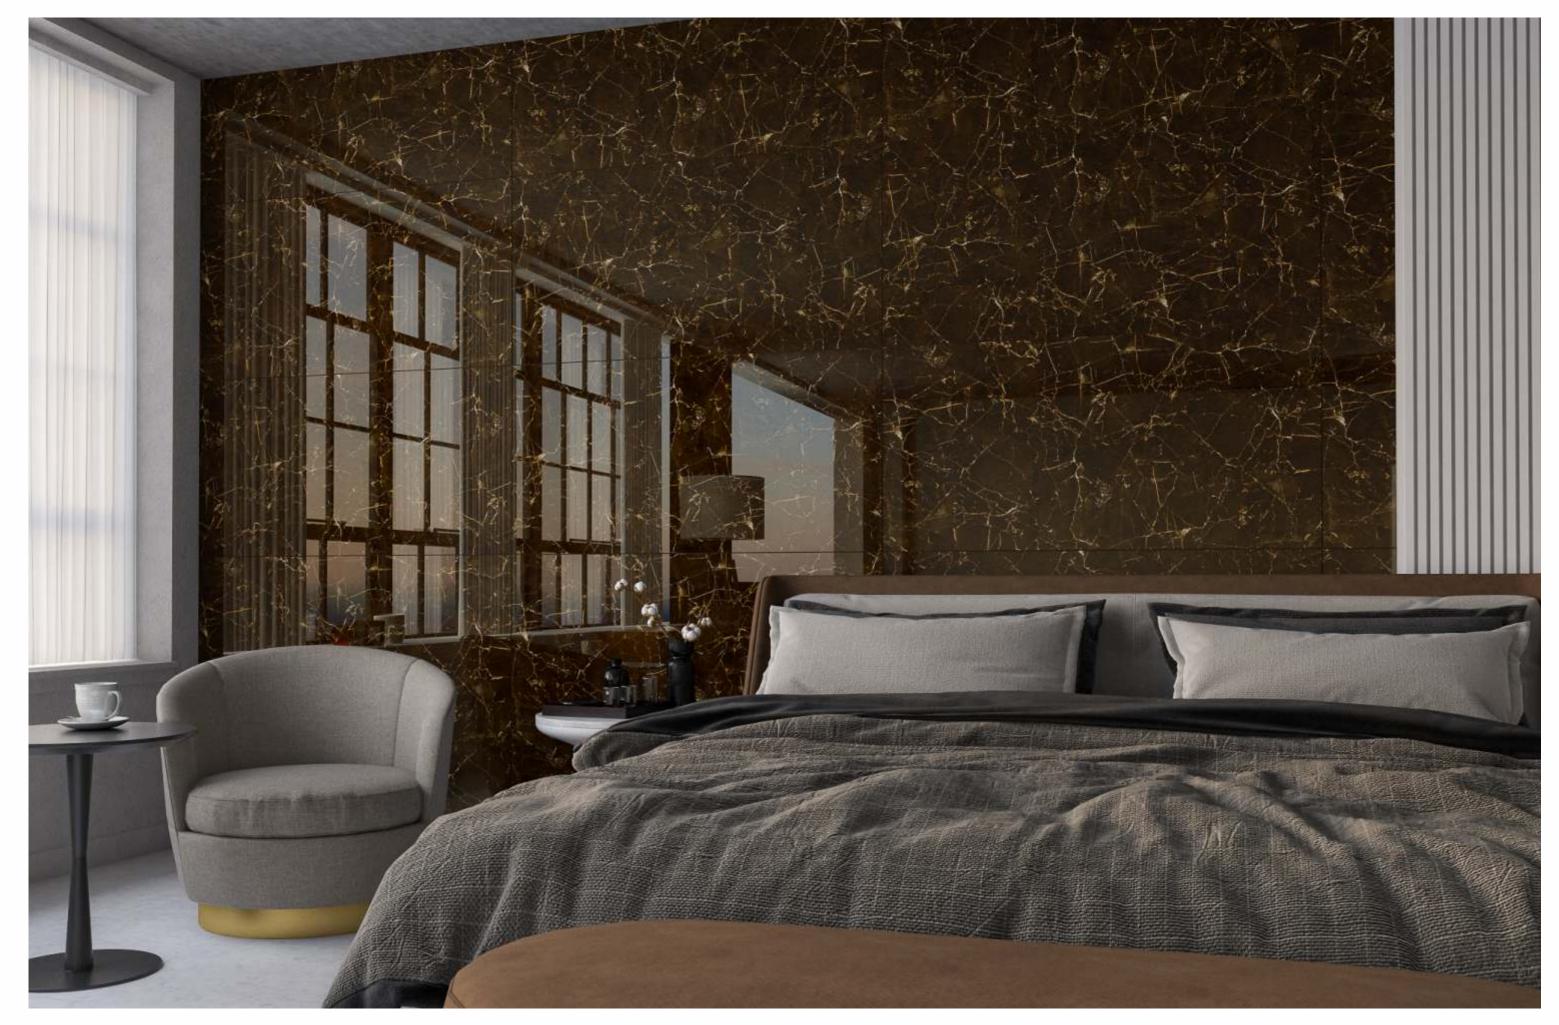

# **IBERICO** BROWN

| SIZE   |             |
|--------|-------------|
| 600x   | Series      |
| 1200MM | HIGH GLOSSY |

**IBERICO BROWN** 