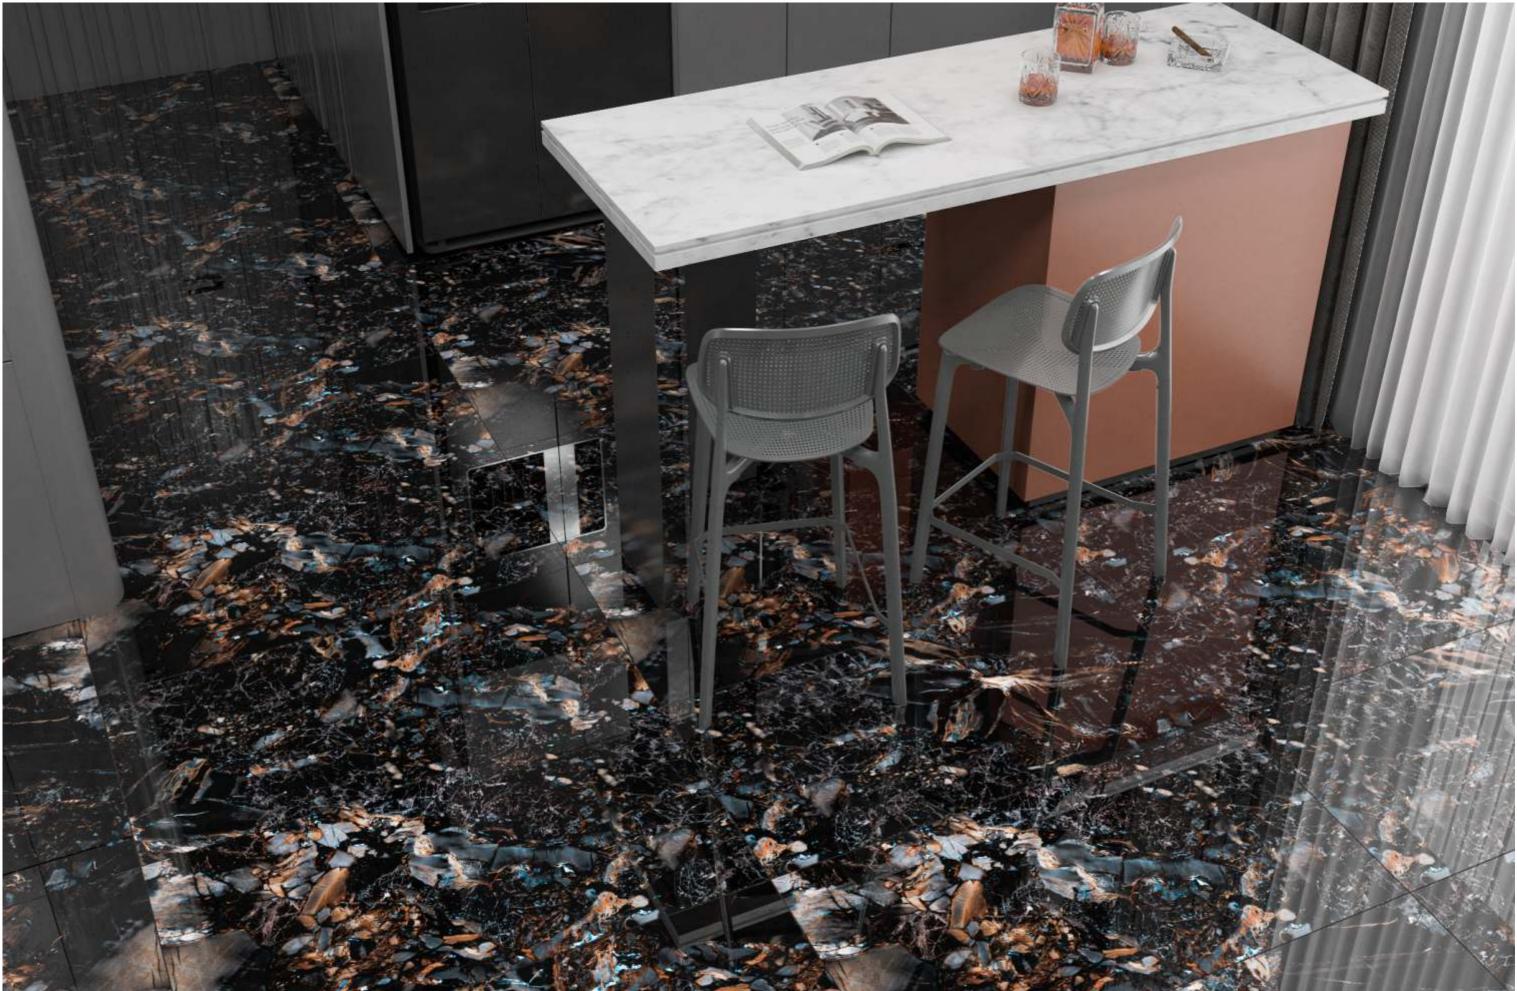

# SPARTEN BLACK

| SIZE   |             |
|--------|-------------|
| 600x   | Series      |
| 1200MM | HIGH GLOSSY |

## SPARTEN BLACK