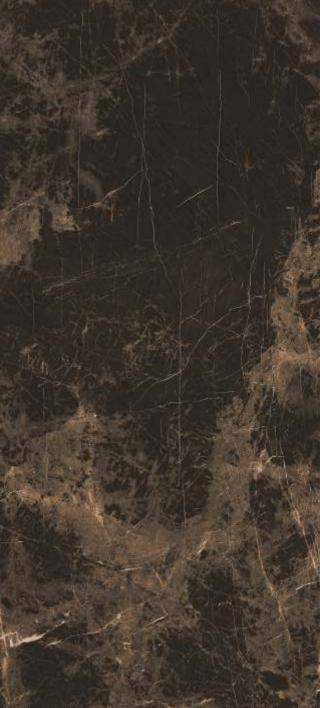

#### EMPERADOR CHOCO

| SIZE   |             |
|--------|-------------|
| 600x   | Series      |
| 1200MM | HIGH GLOSSY |

EMPERADOR CHOCO