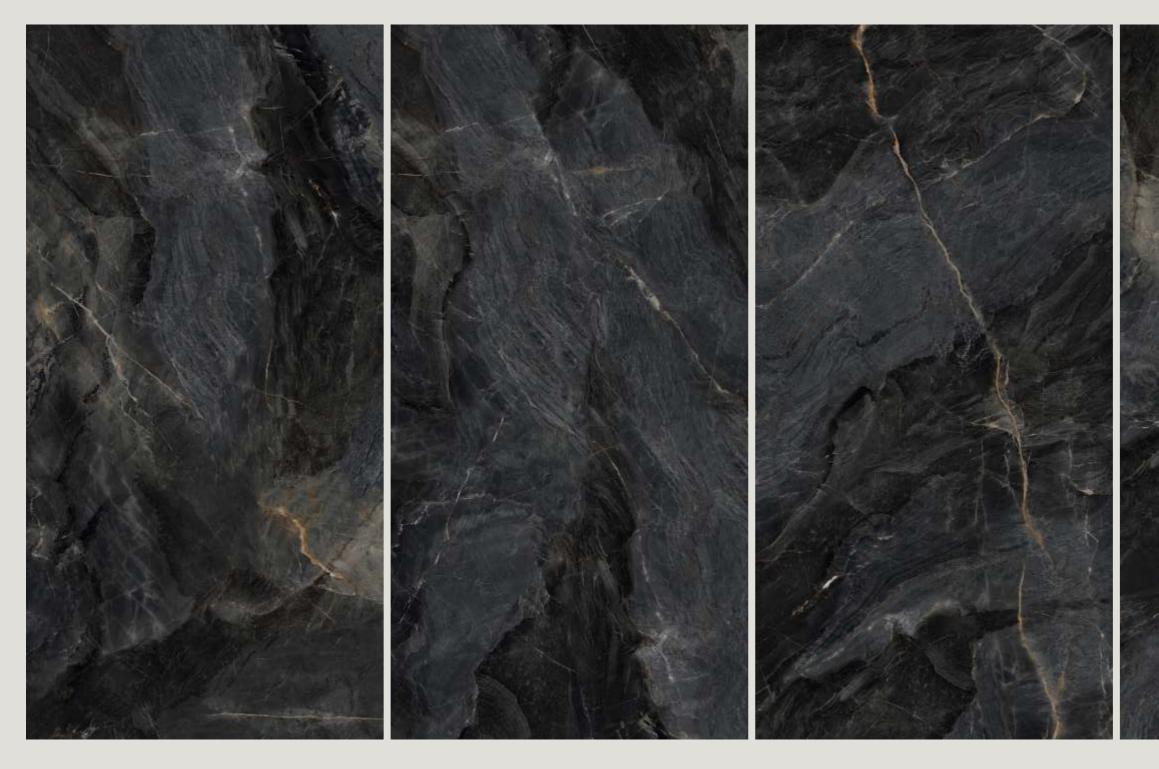

#### CRISSEL BLACK

| SIZE   |             |
|--------|-------------|
| 600x   | Series      |
| 1200MM | HIGH GLOSSY |

CRISSEL BLACK

## LEXA BLACK

| SIZE   |             |
|--------|-------------|
| 600x   | Series      |
| 1200MM | HIGH GLOSSY |

LEXA BLACK