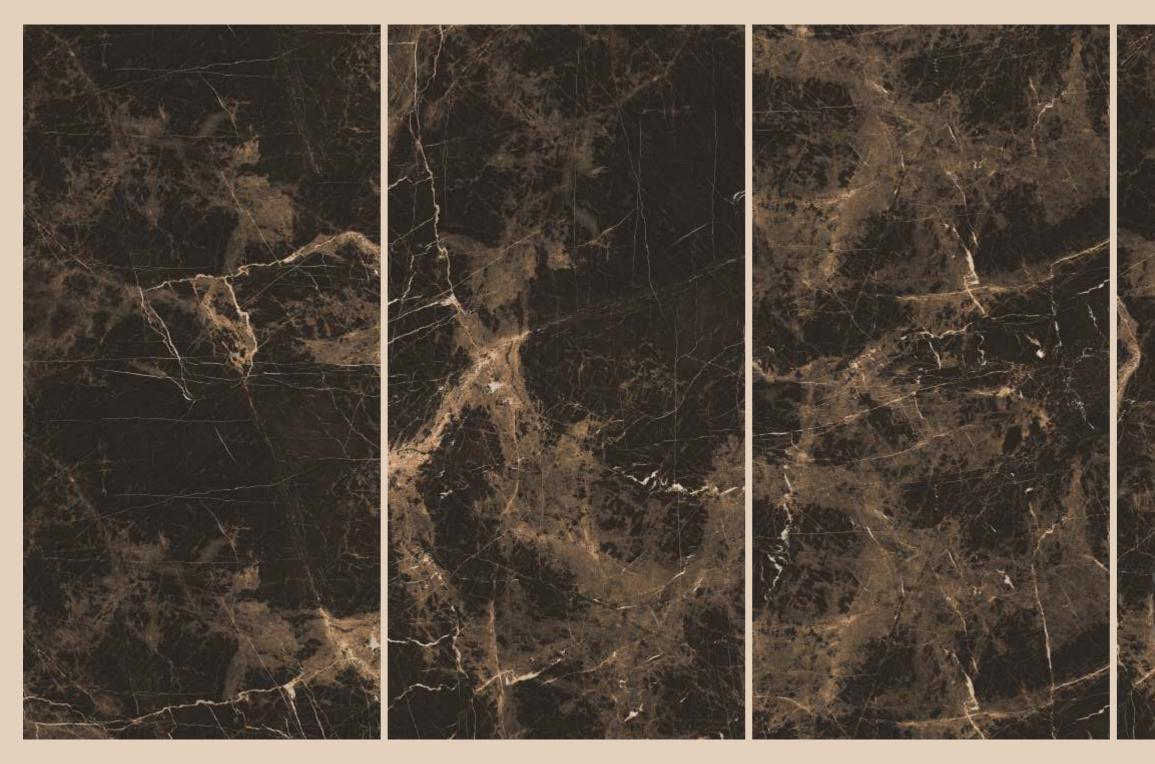

#### EMPERADOR CHOCO

| SIZE   |             |
|--------|-------------|
| 600x   | Series      |
| 1200MM | HIGH GLOSSY |

EMPERADOR CHOCO