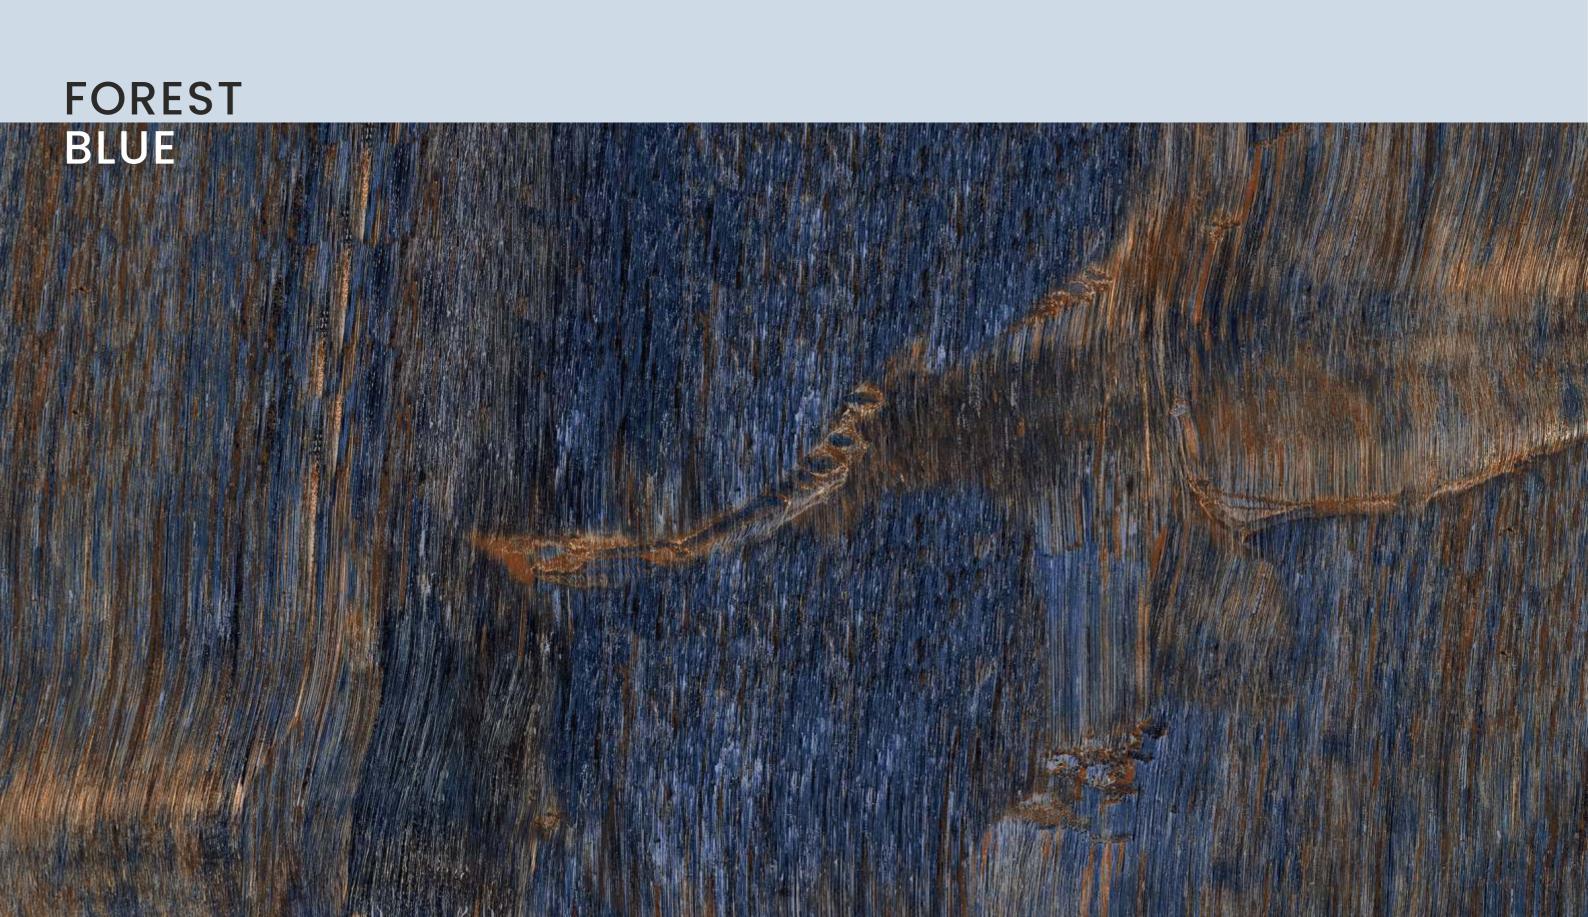

### FOREST BLUE

| SIZE   |             |
|--------|-------------|
| 600x   | Series      |
| 1200MM | HIGH GLOSSY |

FOREST BLUE