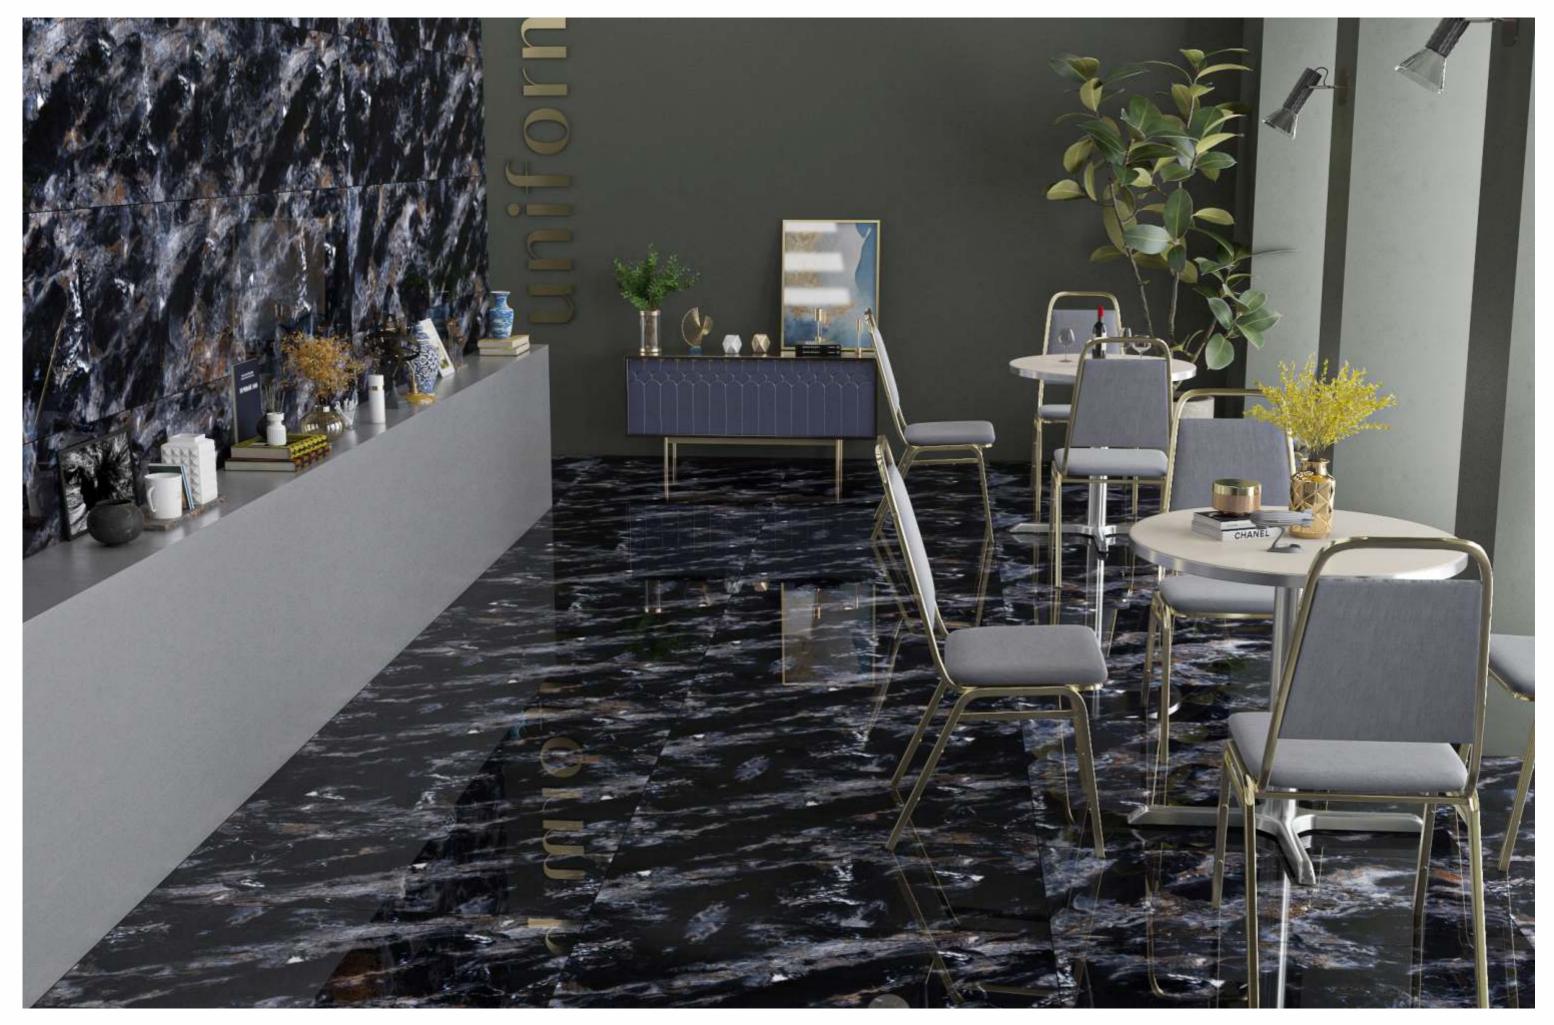

MM | HIGH GLOSSY |







SAHARA NOIR



# SILK VITRUM

| SIZE   |             |
|--------|-------------|
| 600x   | Series      |
| 1200MM | HIGH GLOSSY |



# SILK VITRUM





# SLATE STONE

| SIZE   |             |
|--------|-------------|
| 600x   | Series      |
| 1200MM | HIGH GLOSSY |





SLATE STONE



# SPARTEN BLACK

| SIZE   |             |
|--------|-------------|
| 600x   | Series      |
| 1200MM | HIGH GLOSSY |



## SPARTEN BLACK



# STRATOS



# **STRATOS**

| SIZE   |             |
|--------|-------------|
| 600x   | Series      |
| 1200MM | HIGH GLOSSY |





# THOMAS ONYX



# THOMAS ONYX

SIZE 600x Series 1200MM HIGH GLOSSY





THOMAS ONYX



# THUNDER SMOKE BLACK

| SIZE   |             |
|--------|-------------|
| 600x   | Series      |
| 1200MM | HIGH GLOSSY |





THUNDER SMOKE BLACK



# THUNDER SMOKE BLUE

SIZE 600x Series 1200MM HIGH GLOSSY





THUNDER SMOKE BLUE



# ULTRA COPPER

| SIZE   |             |
|--------|-------------|
| 600x   | Series      |
| 1200MM | HIGH GLOSSY |



## ULTRA COPPER





# VOLGA WHITE

SIZE 600x Series 1200MM HIGH GLOSSY







**VOLGA WHITE** 



# ZATT BEAUTY

| SIZE   |             |
|--------|-------------|
| 600x   | Series      |
| 1200MM | HIGH GLOSSY |





ZATT BEAUTY