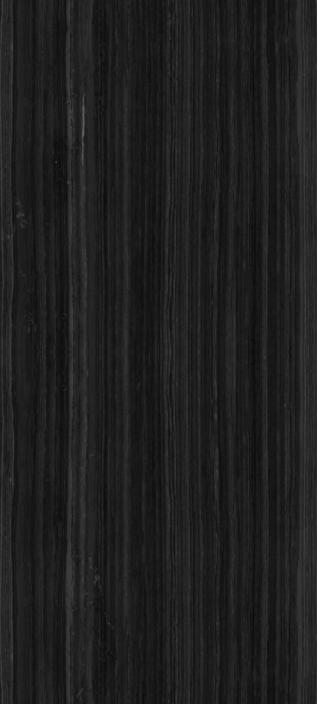

# SPARTEN BLACK

| SIZE   |             |
|--------|-------------|
| 600x   | Series      |
| 1200MM | HIGH GLOSSY |

## SPARTEN BLACK