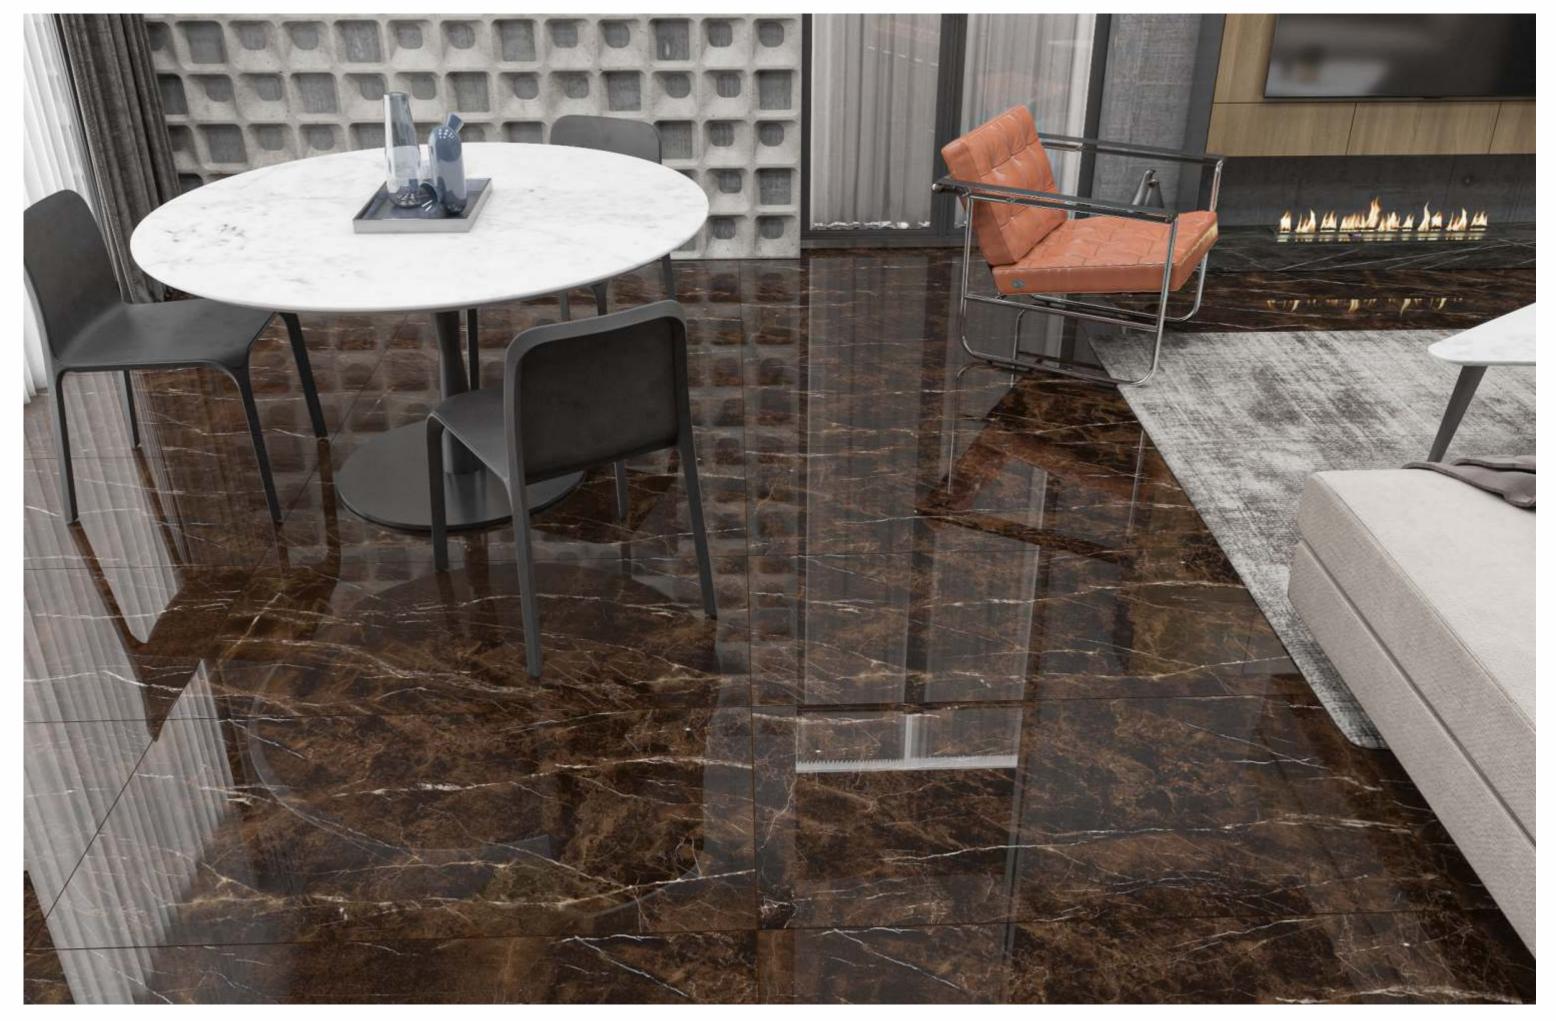

#### EMPERADOR CHOCO

| SIZE   |             |
|--------|-------------|
| 600x   | Series      |
| 1200MM | HIGH GLOSSY |

EMPERADOR CHOCO

#### BEDROOM

DINING ROOM

BATHROOM

KITCHEN