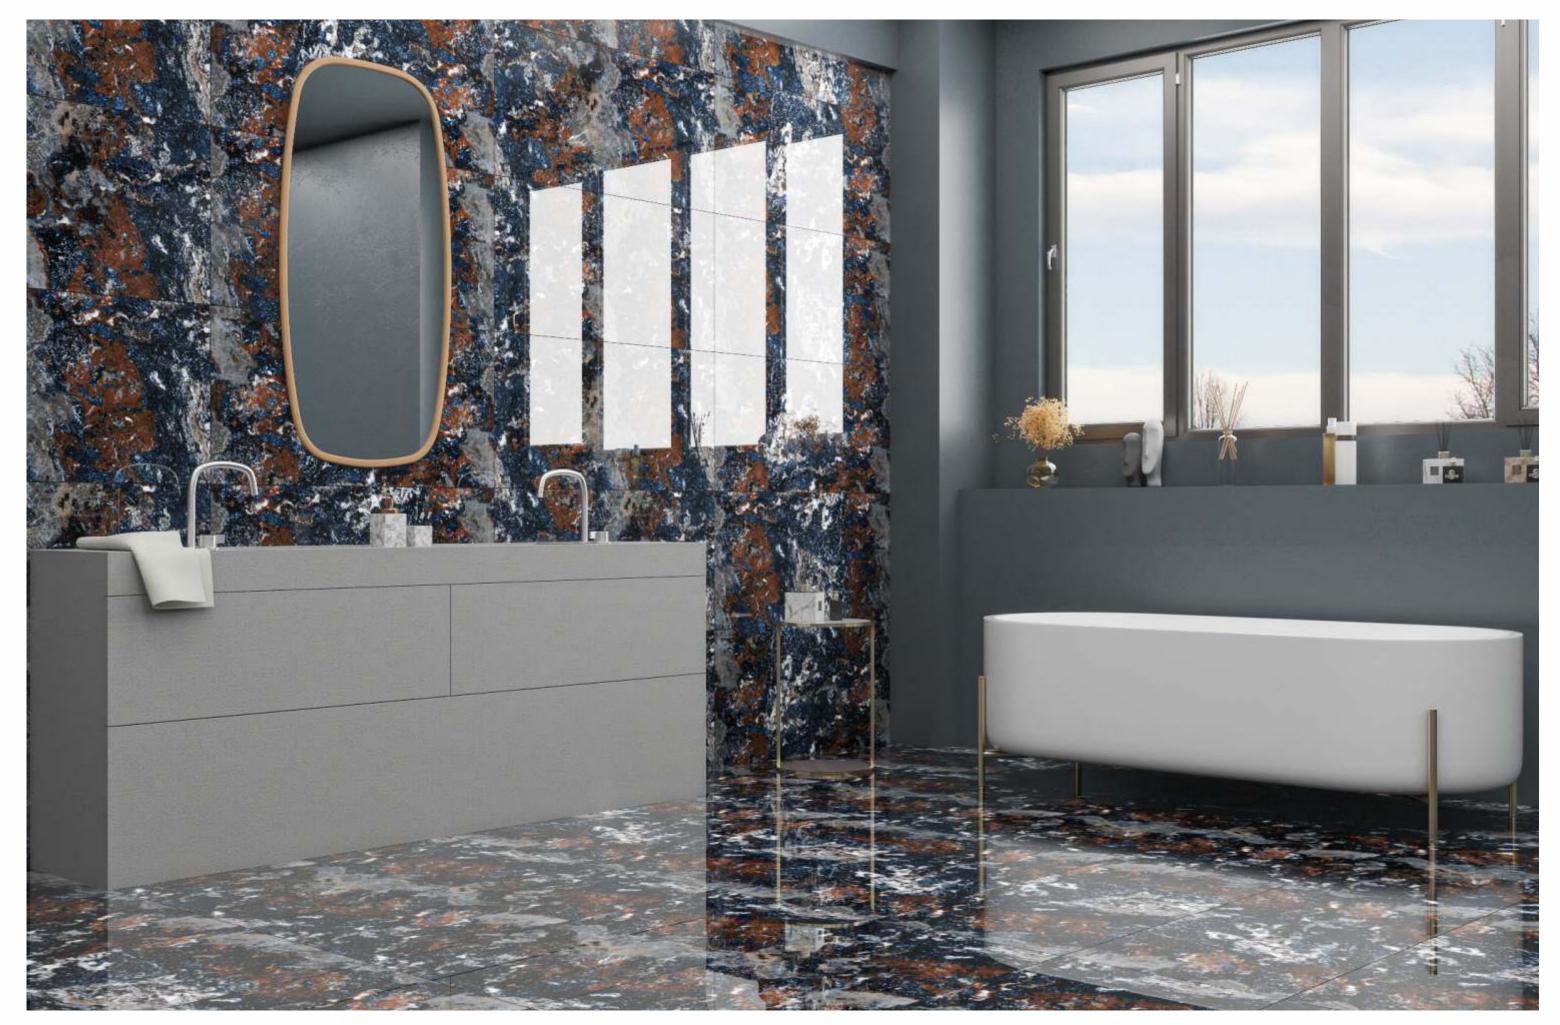

#### Application

#### BEDROOM

DINING ROOM

BATHROOM

KITCHEN

# SLATE STONE

| SIZE   |             |
|--------|-------------|
| 600x   | Series      |
| 1200MM | HIGH GLOSSY |

SLATE STONE