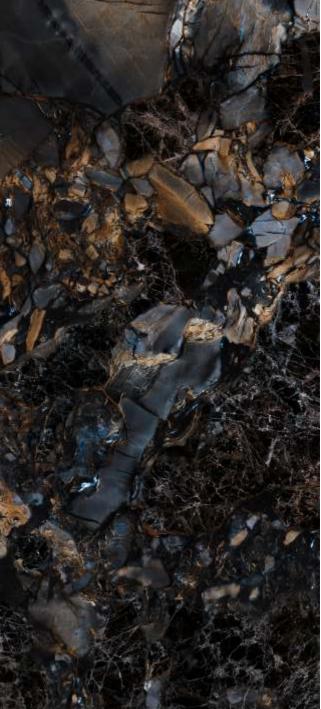

# SPARTEN BLACK

| SIZE   |             |
|--------|-------------|
| 600x   | Series      |
| 1200MM | HIGH GLOSSY |

## SPARTEN BLACK