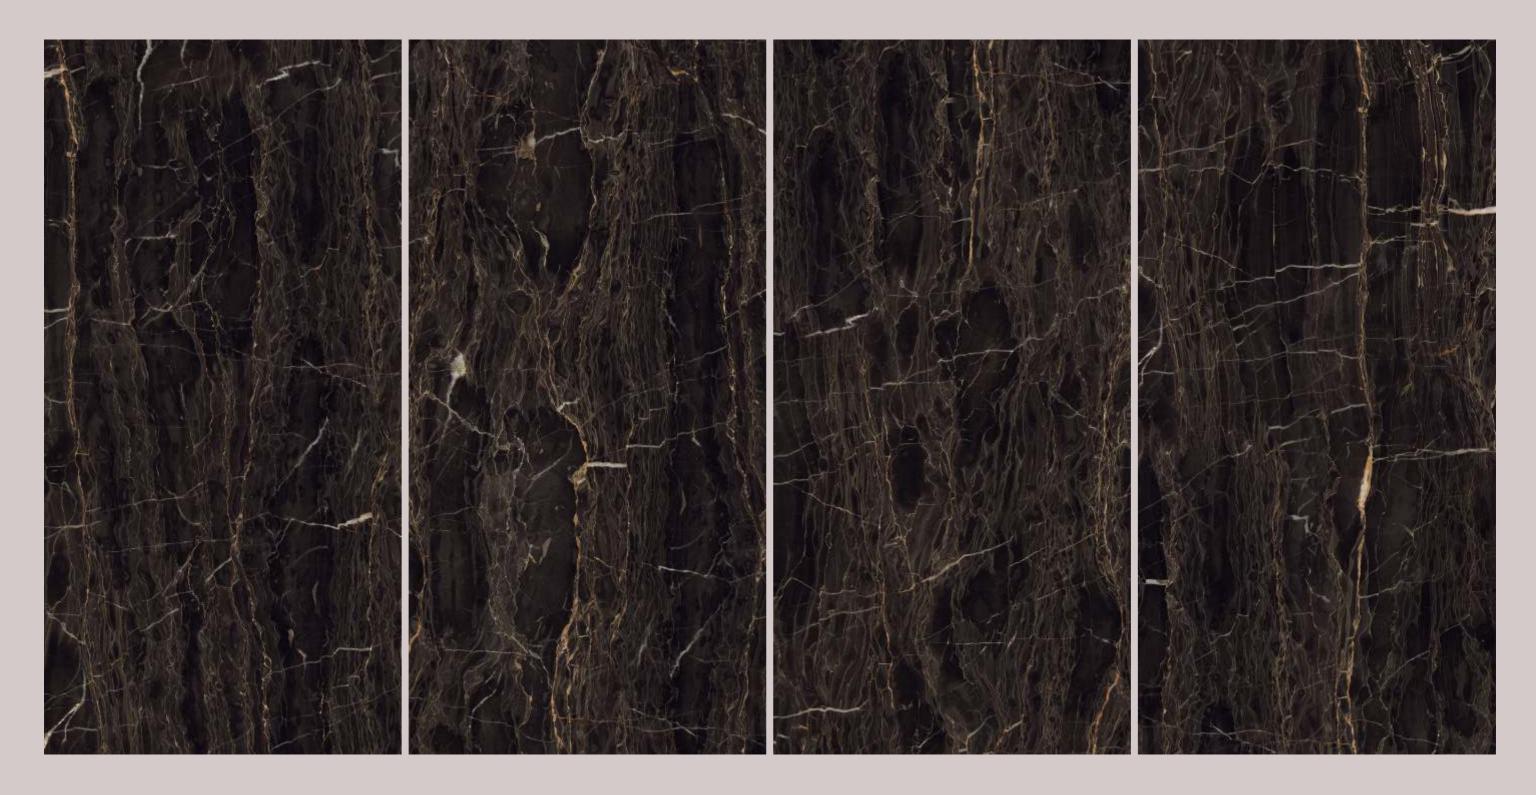

#### CRISSEL BLACK

| SIZE   |             |
|--------|-------------|
| 600x   | Series      |
| 1200MM | HIGH GLOSSY |

CRISSEL BLACK

## LEXA BLACK

| SIZE   |             |
|--------|-------------|
| 600x   | Series      |
| 1200MM | HIGH GLOSSY |

LEXA BLACK