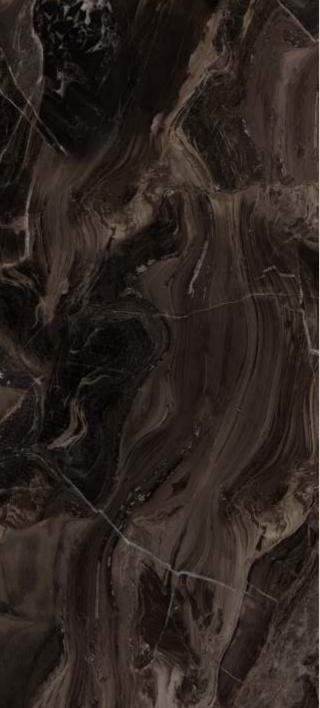

## ASCORT BROWN

### ASCORT BROWN

| SIZE   |             |
|--------|-------------|
| 600x   | Series      |
| 1200MM | HIGH GLOSSY |

ASCORT BROWN