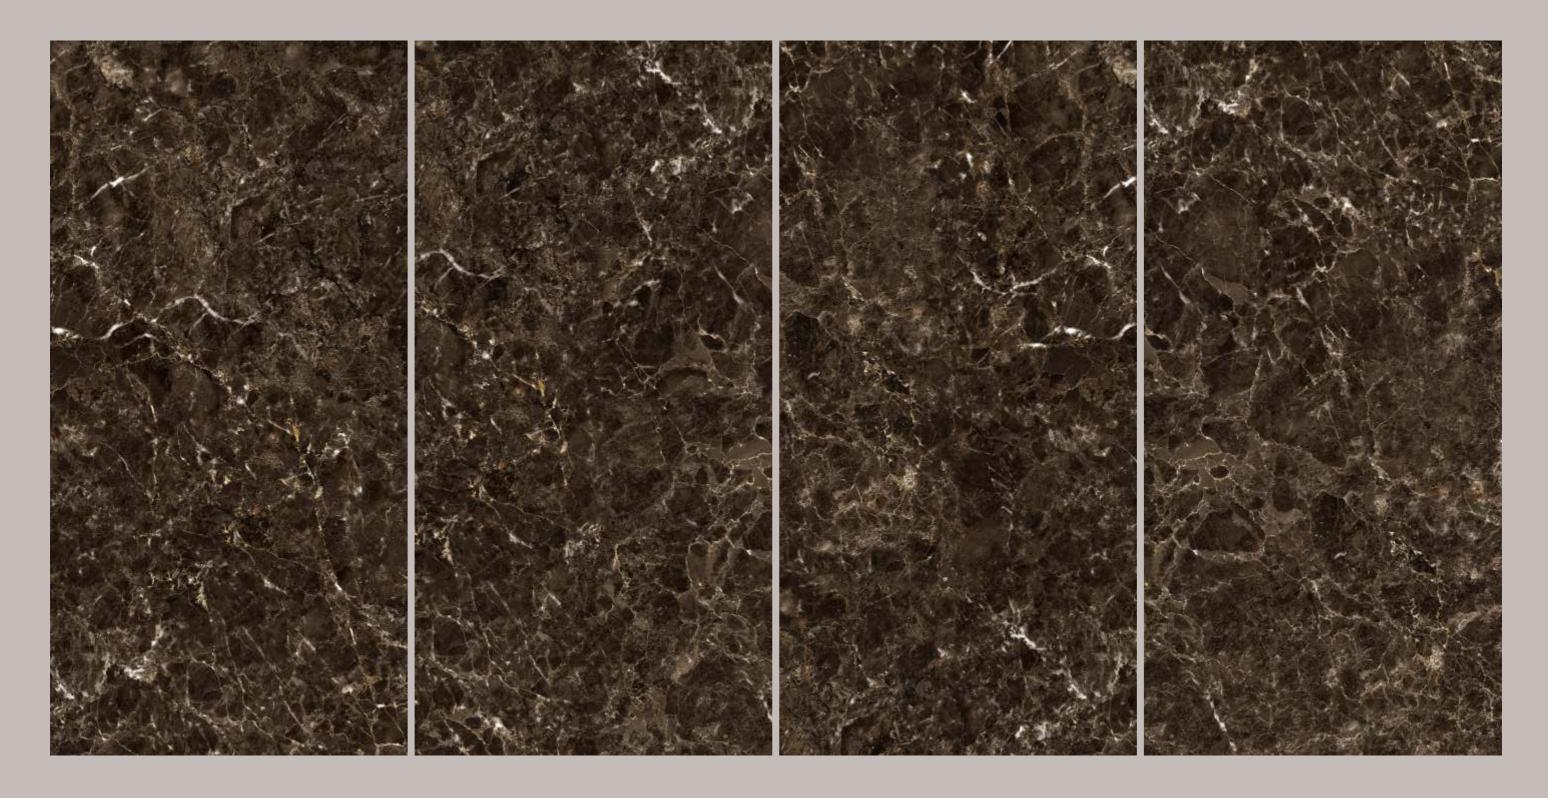

### DEMARTINO

### DEMARTINO

| SIZE   |             |
|--------|-------------|
| 600x   | Series      |
| 1200MM | HIGH GLOSSY |

DEMARTINO