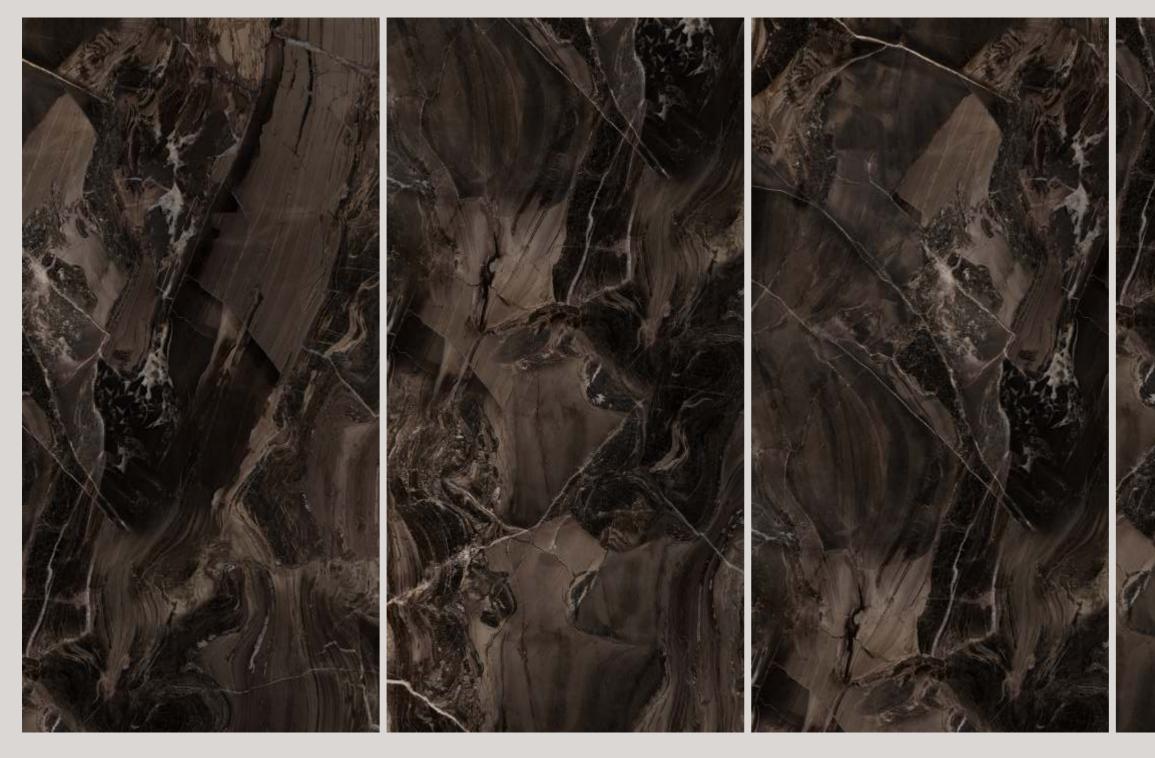

## ASCORT BROWN

### ASCORT BROWN

| SIZE   |             |
|--------|-------------|
| 600x   | Series      |
| 1200MM | HIGH GLOSSY |

ASCORT BROWN