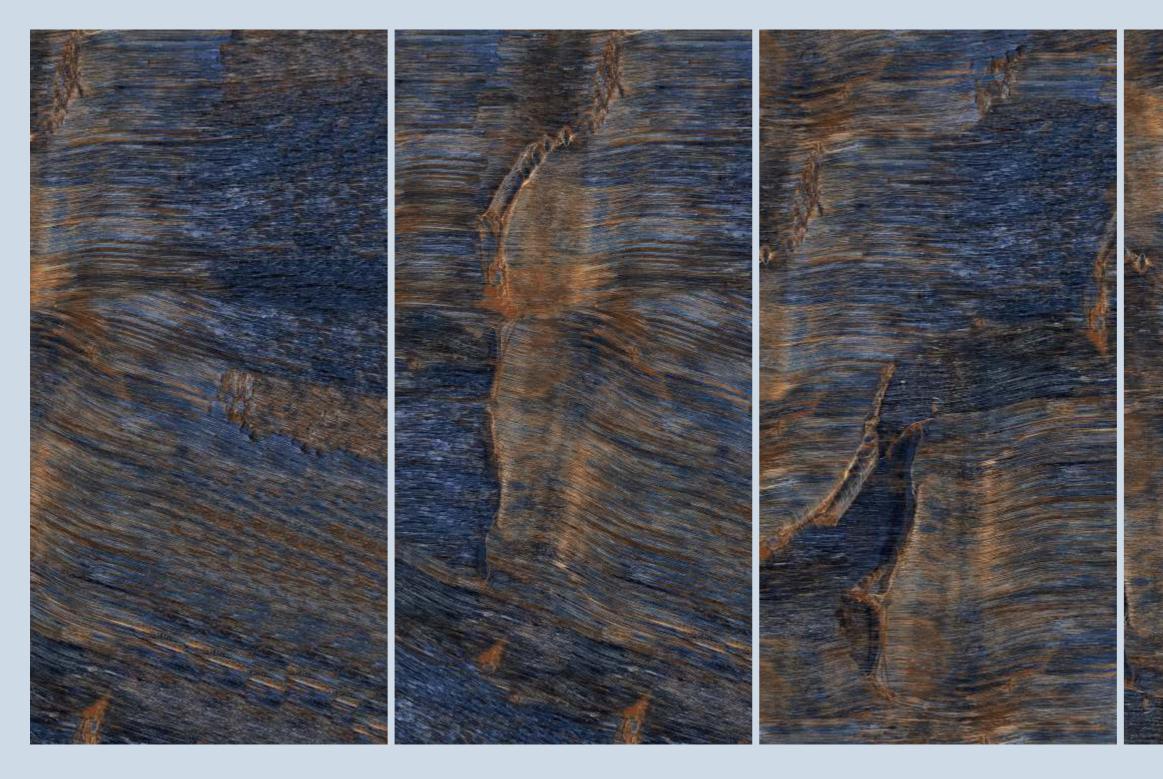

### FOREST BLUE

| SIZE   |             |
|--------|-------------|
| 600x   | Series      |
| 1200MM | HIGH GLOSSY |

FOREST BLUE