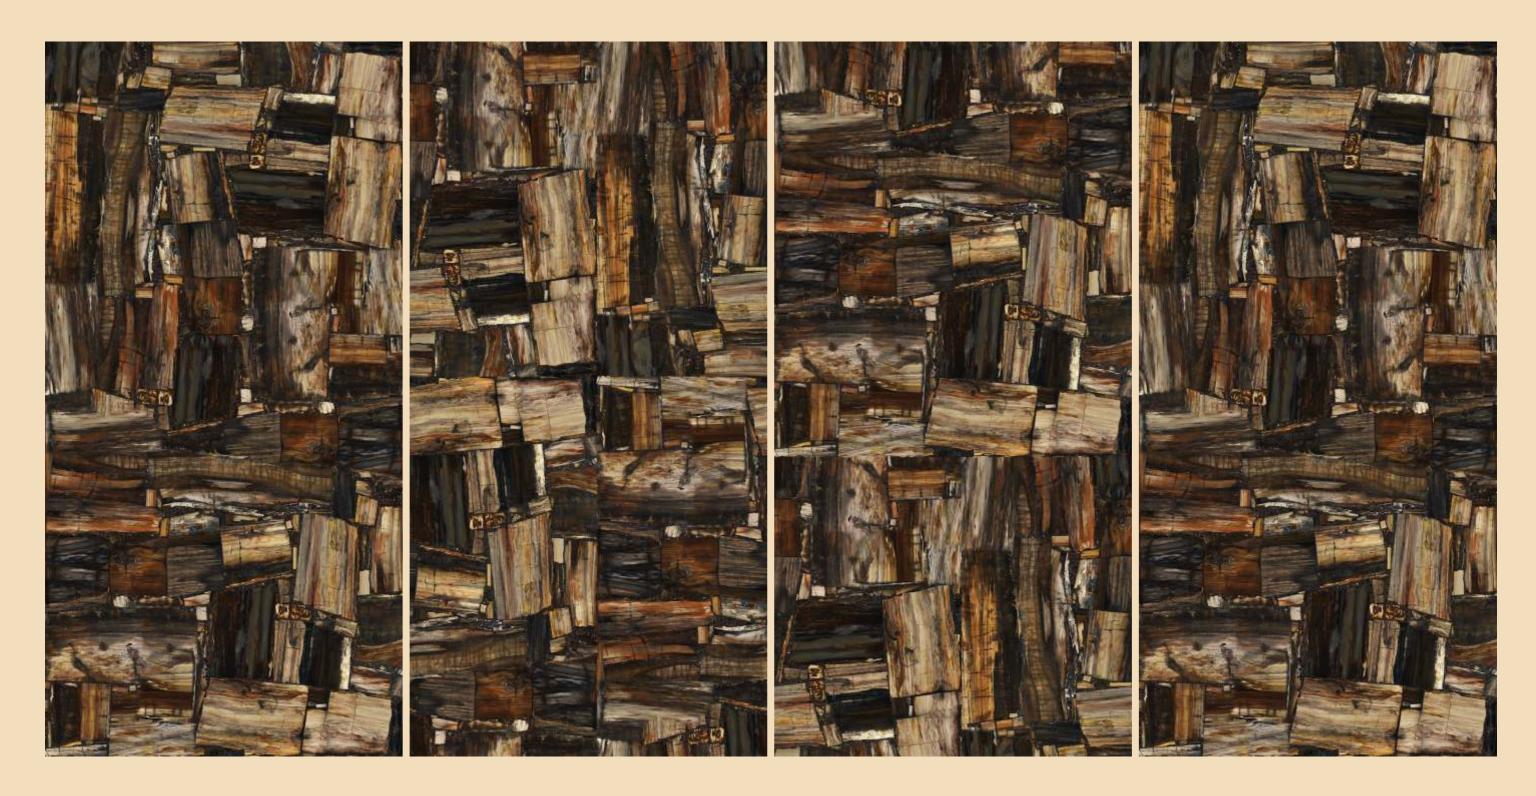

### DEMARTINO

### DEMARTINO

| SIZE   |             |
|--------|-------------|
| 600x   | Series      |
| 1200MM | HIGH GLOSSY |

DEMARTINO