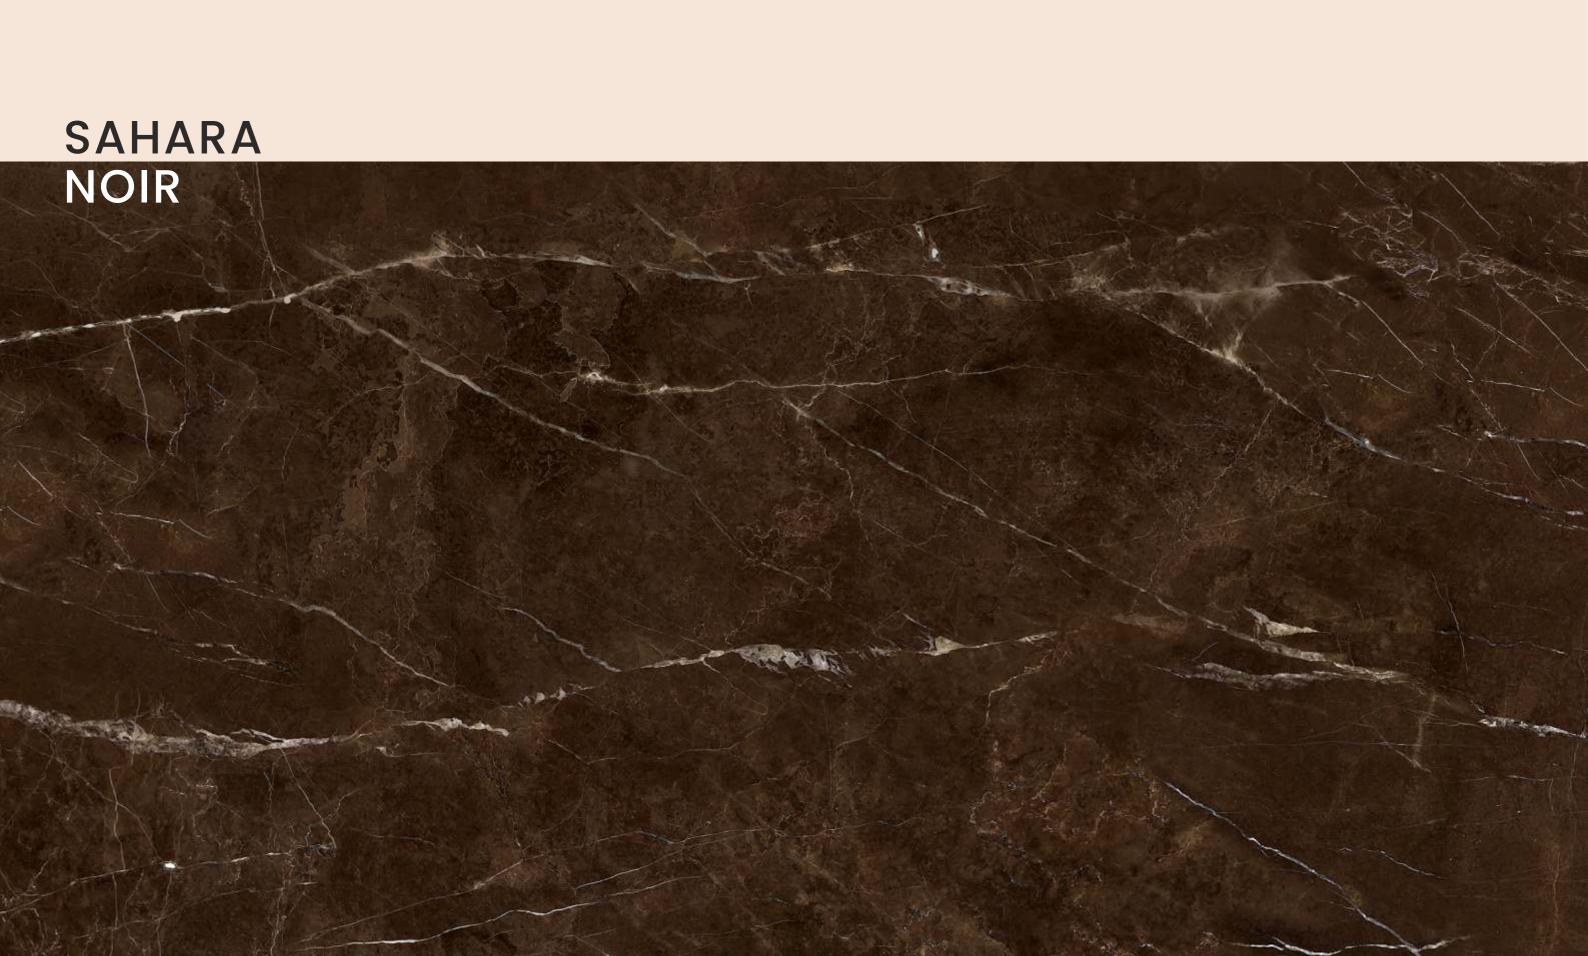

## SAHARA NOIR

| SIZE   |             |
|--------|-------------|
| 600x   | Series      |
| 1200MM | HIGH GLOSSY |

SAHARA NOIR