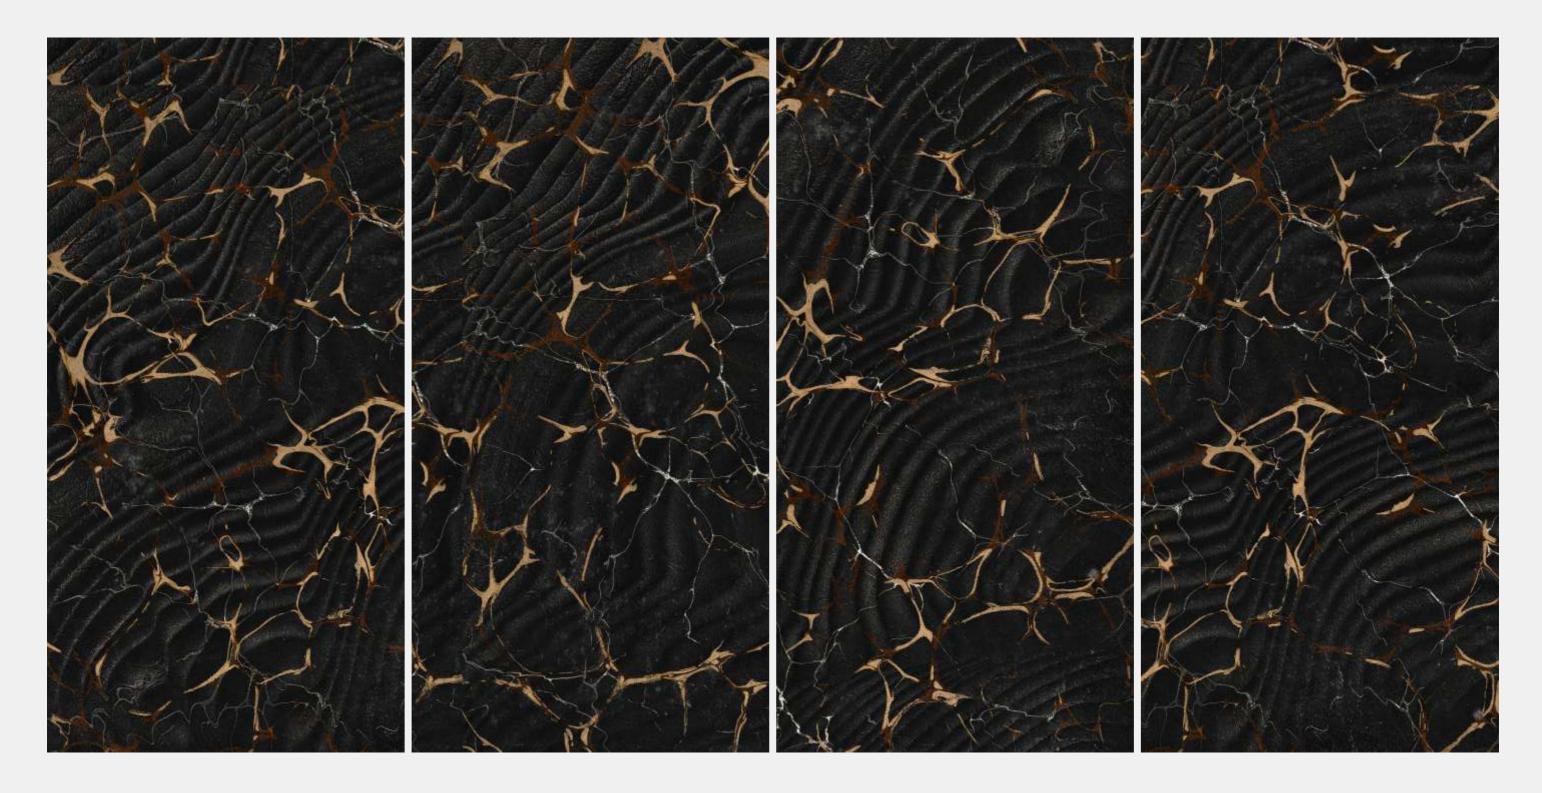

# SILK VITRUM

| SIZE   |             |
|--------|-------------|
| 600x   | Series      |
| 1200MM | HIGH GLOSSY |

# SILK VITRUM