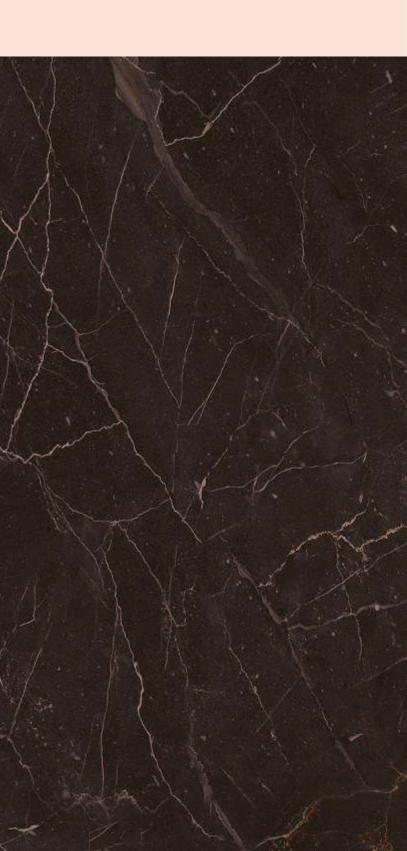

## ASCORT BROWN

### ASCORT BROWN

| SIZE   |             |
|--------|-------------|
| 600x   | Series      |
| 1200MM | HIGH GLOSSY |

ASCORT BROWN