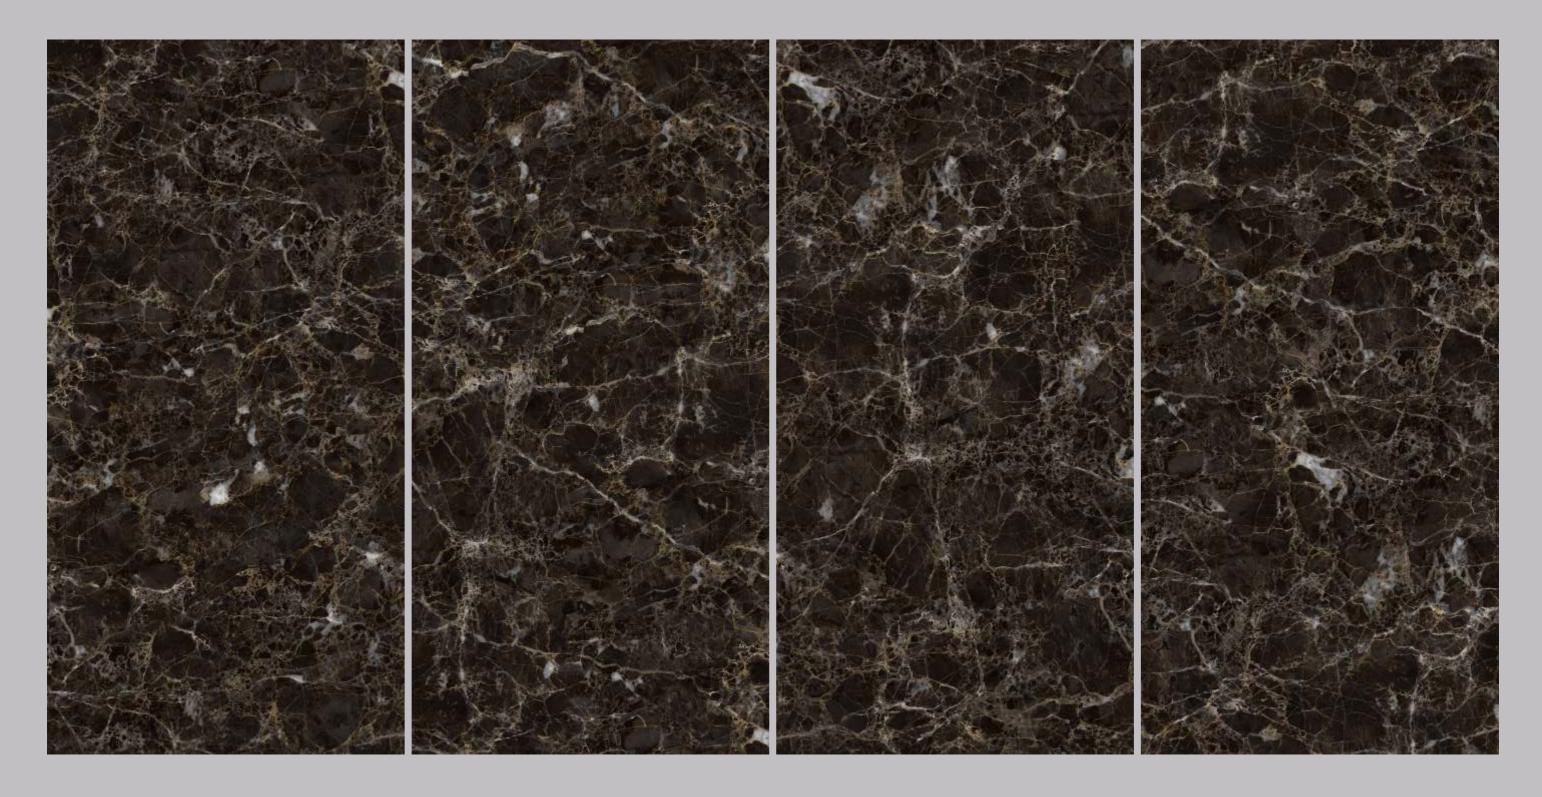

#### EMPERADOR CHOCO

| SIZE   |             |
|--------|-------------|
| 600x   | Series      |
| 1200MM | HIGH GLOSSY |

EMPERADOR CHOCO