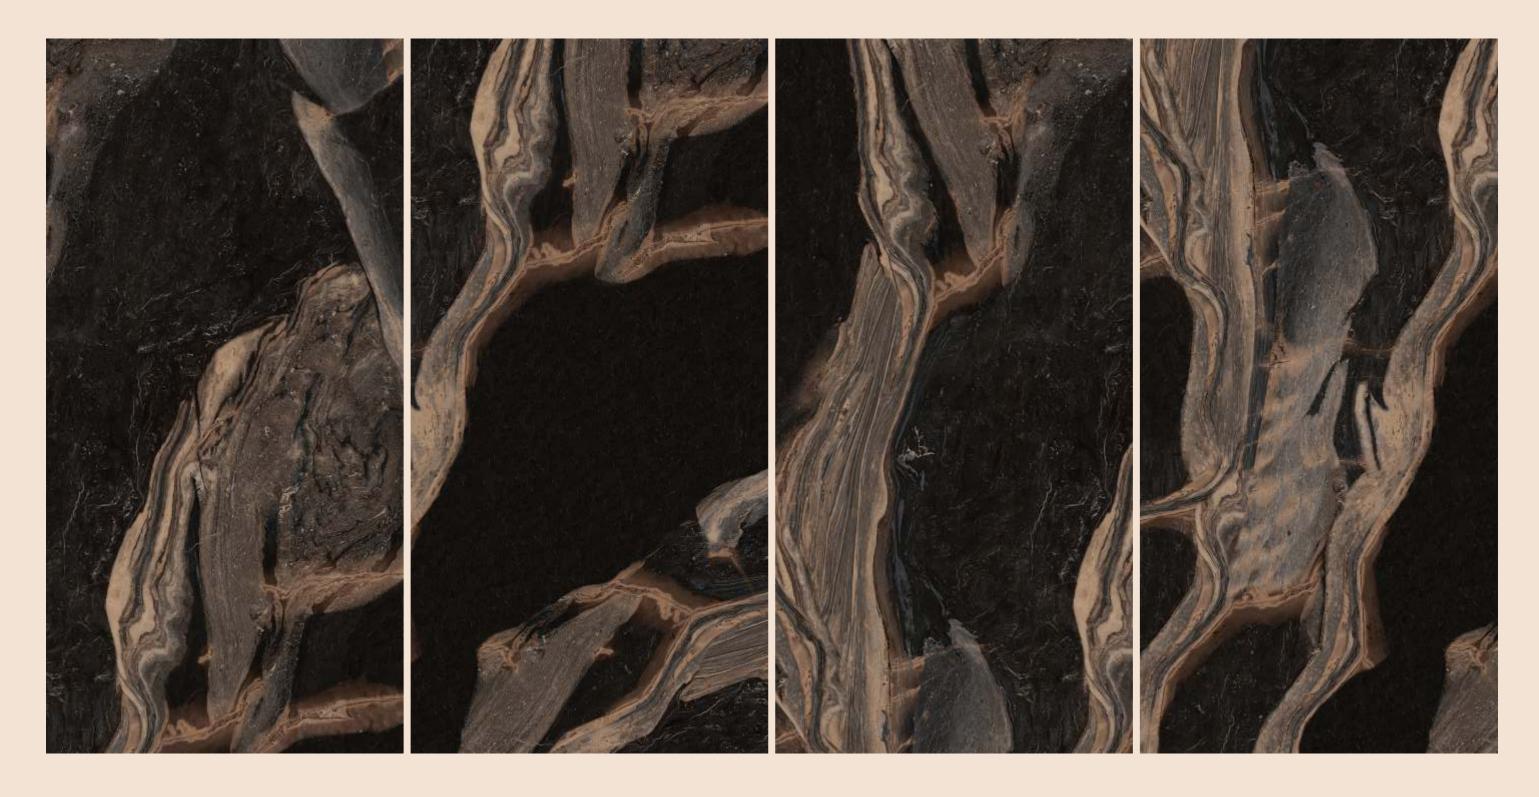

-------|
| 600x   | Series      |
| 1200MM | HIGH GLOSSY |





FRACTAL GOLD





### HELMER BLUE

| SIZE   |             |
|--------|-------------|
| 600x   | Series      |
| 1200MM | HIGH GLOSSY |





HELMER BLUE

# HILTON BROWN



# HILTON BROWN

| SIZE   |             |
|--------|-------------|
| 600x   | Series      |
| 1200MM | HIGH GLOSSY |







HILTON BROWN



# **IBERICO** BROWN

| SIZE   |             |
|--------|-------------|
| 600x   | Series      |
| 1200MM | HIGH GLOSSY |





**IBERICO BROWN** 

# INCREDIC



# INCREDIC

| SIZE   |             |
|--------|-------------|
| 600x   | Series      |
| 1200MM | HIGH GLOSSY |





INCREDIC

# INFINITY BROWN



# INFINITY BROWN

| SIZE   |             |
|--------|-------------|
| 600x   | Series      |
| 1200MM | HIGH GLOSSY |





**INFINITY BROWN** 

# INVISIBLE



# INVISIBLE

| SIZE   |             |
|--------|-------------|
| 600x   | Series      |
| 1200MM | HIGH GLOSSY |







INVISIBLE



## LEXA BLACK

| SIZE   |             |
|--------|-------------|
| 600x   | Series      |
| 1200MM | HIGH GLOSSY |





LEXA BLACK

# OCEAN WAVE



# OCEAN WAVE

| SIZE   |             |
|--------|-------------|
| 600x   | Series      |
| 1200MM | HIGH GLOSSY |







OCEAN WAVE



# OXELL BLUE

| SIZE   |             |
|--------|-------------|
| 600x   | Series      |
| 1200MM | HIGH GLOSSY |





OXELL BLUE



## RAINFOREST WHITE

SIZE 600x 1200MM

Series HIGH GLOSSY





**RAINFOREST WHITE** 



# ROYAL OPERA

| SIZE   |             |
|--------|-------------|
| 600x   | Series      |
| 1200MM | HIGH GLOSSY |





# *