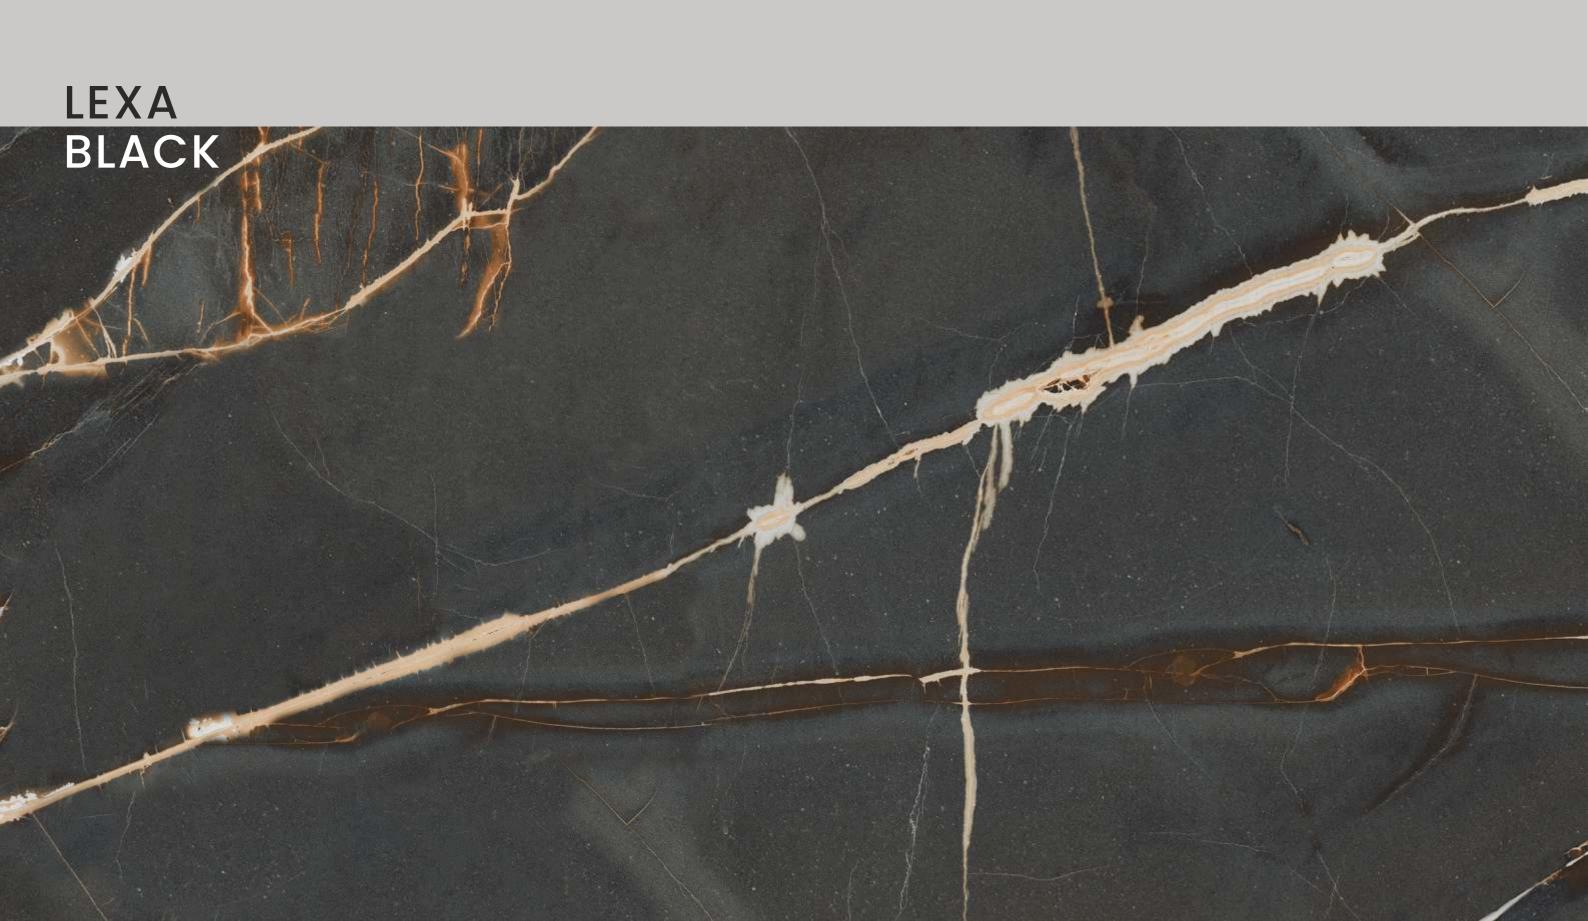

## LEXA BLACK

| SIZE   |             |
|--------|-------------|
| 600x   | Series      |
| 1200MM | HIGH GLOSSY |

LEXA BLACK