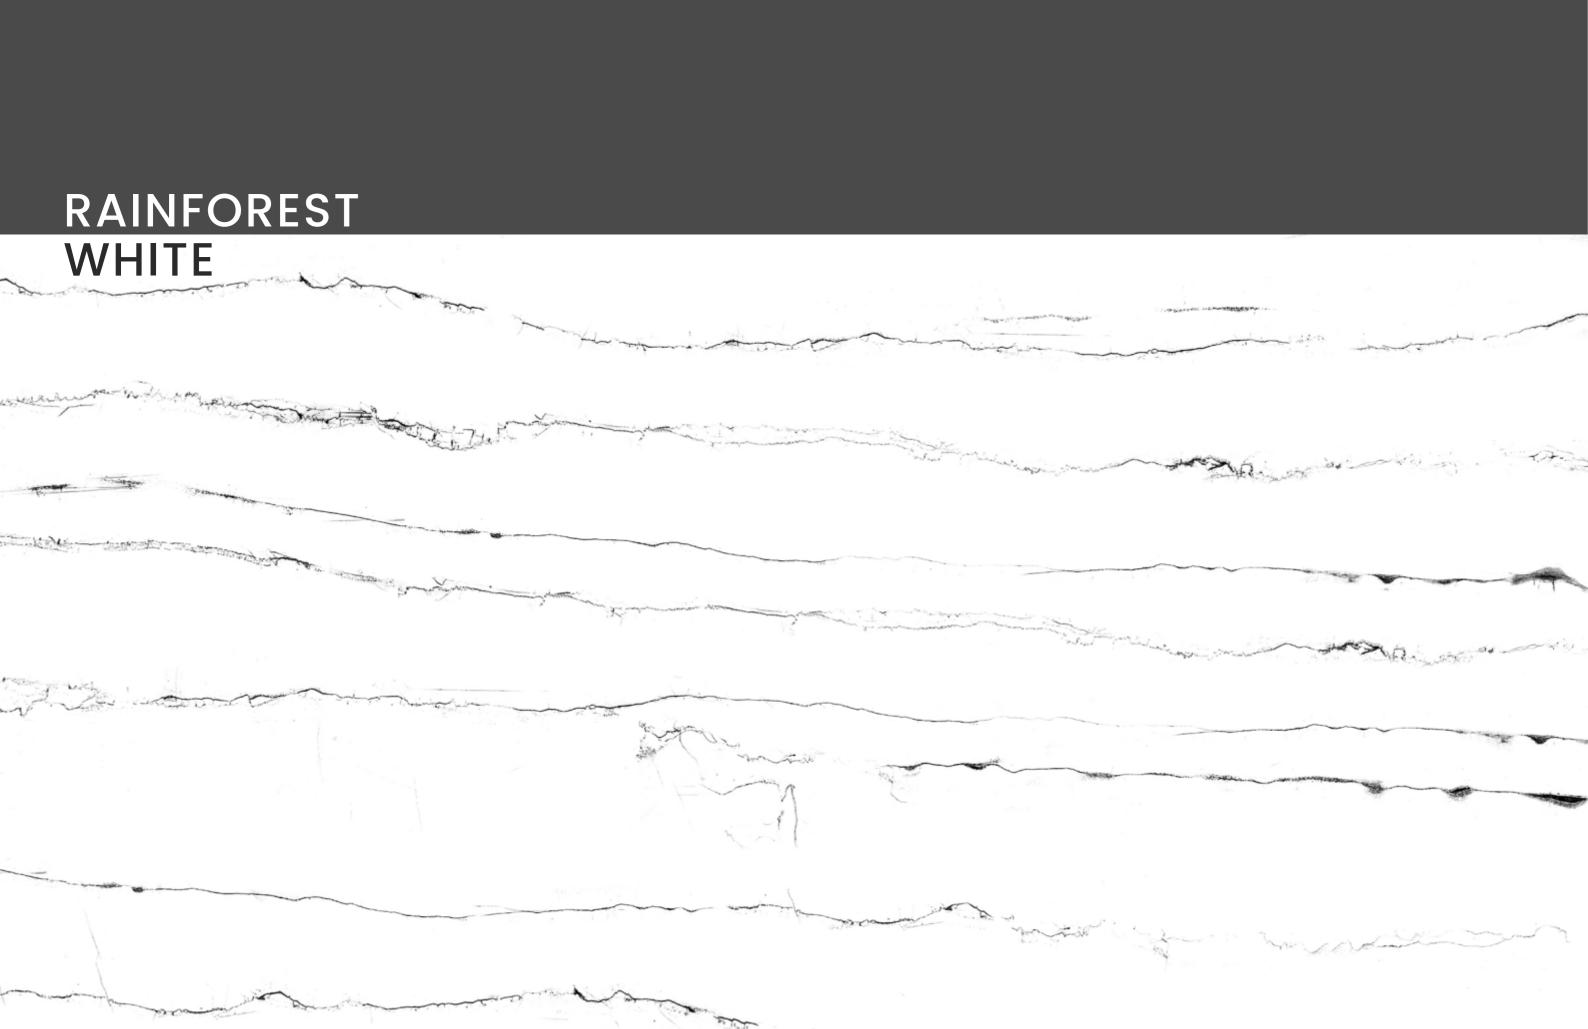

## RAINFOREST WHITE

SIZE 600x 1200MM

Series HIGH GLOSSY

**RAINFOREST WHITE** 