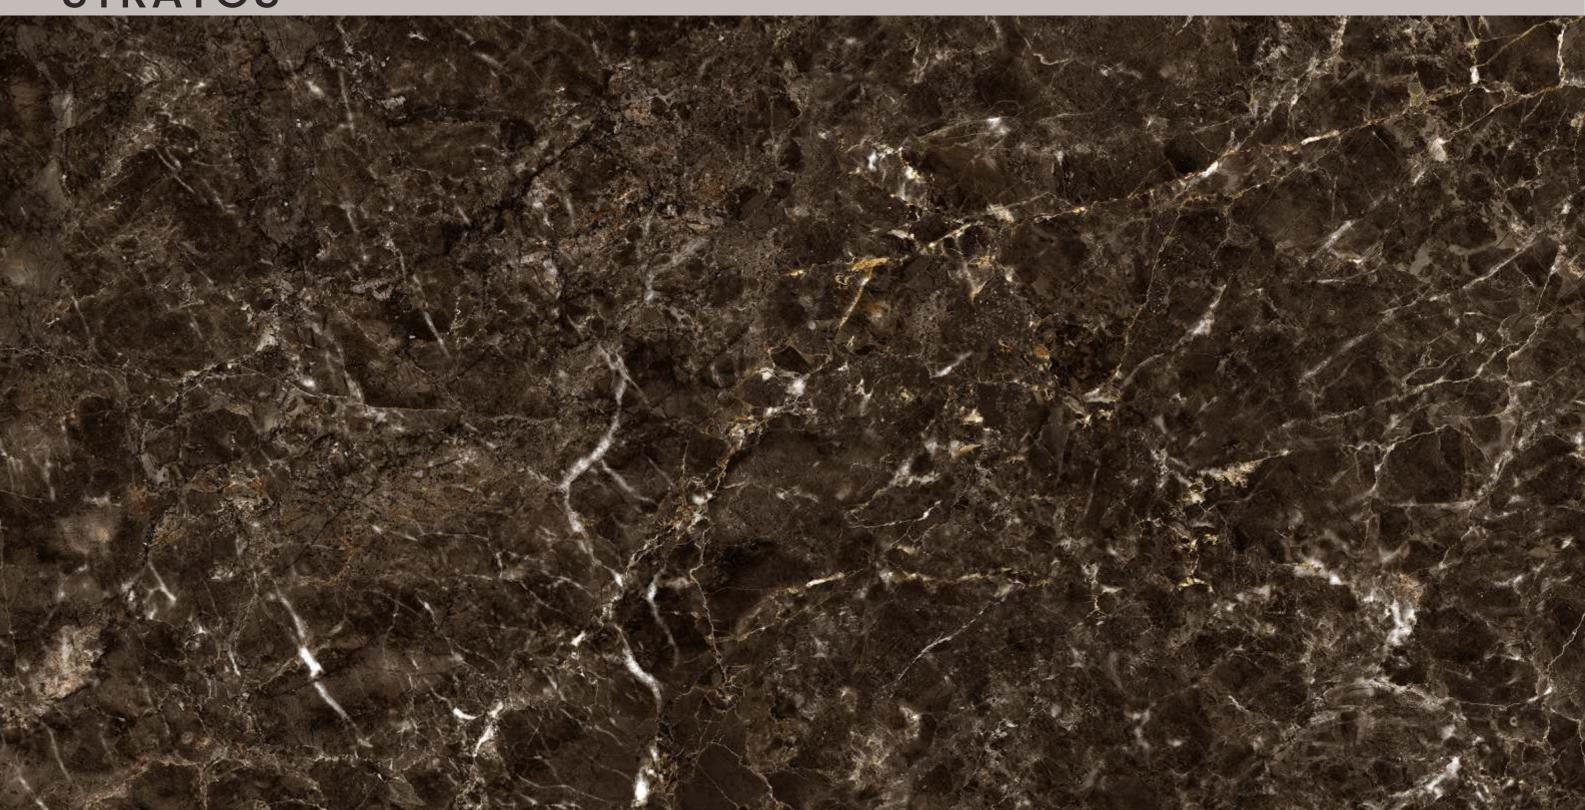

# STRATOS

# **STRATOS**

| SIZE   |             |
|--------|-------------|
| 600x   | Series      |
| 1200MM | HIGH GLOSSY |