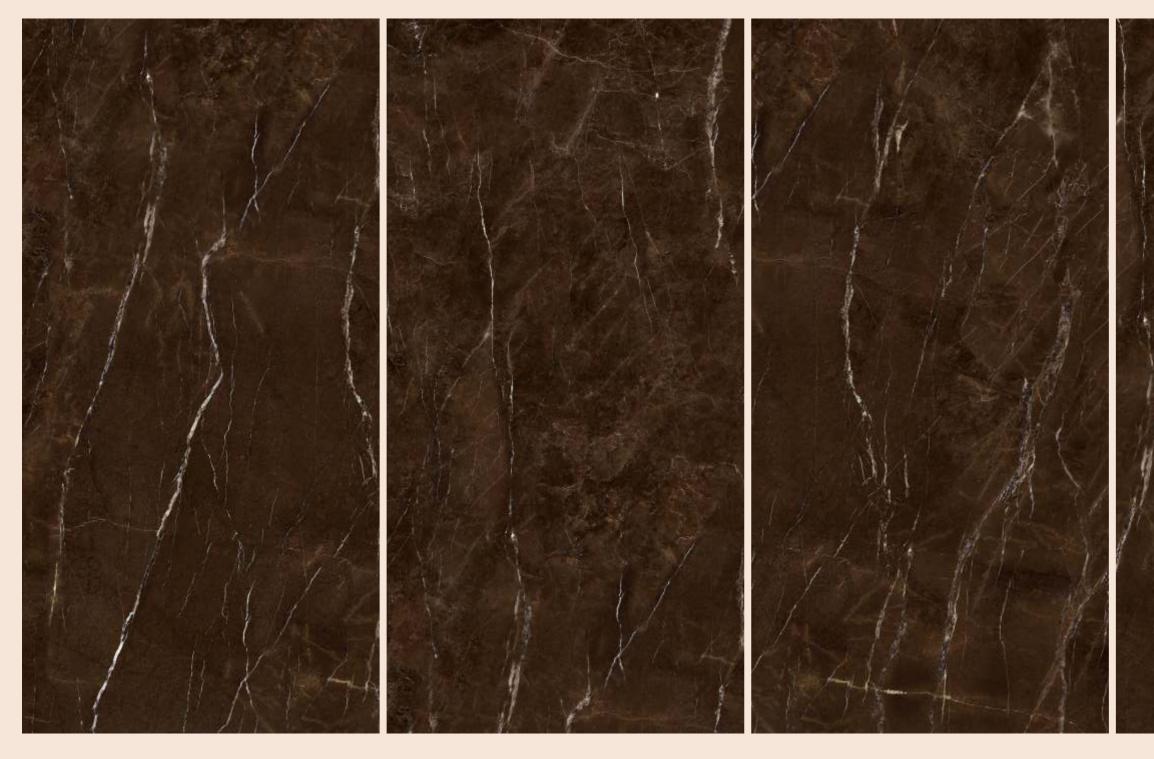

## SAHARA NOIR

| SIZE   |             |
|--------|-------------|
| 600x   | Series      |
| 1200MM | HIGH GLOSSY |

SAHARA NOIR