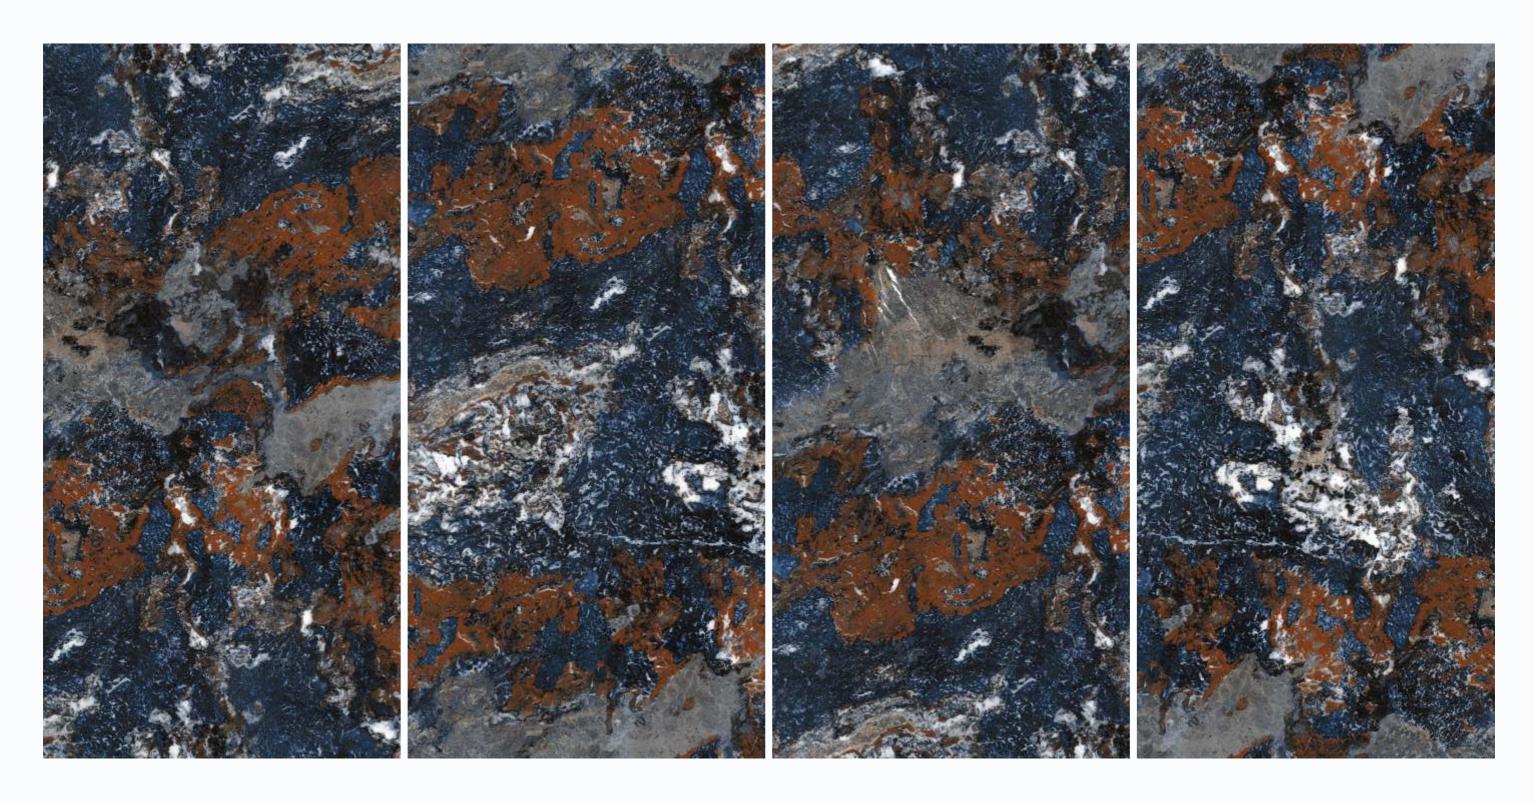

# SLATE STONE

| SIZE   |             |
|--------|-------------|
| 600x   | Series      |
| 1200MM | HIGH GLOSSY |

SLATE STONE