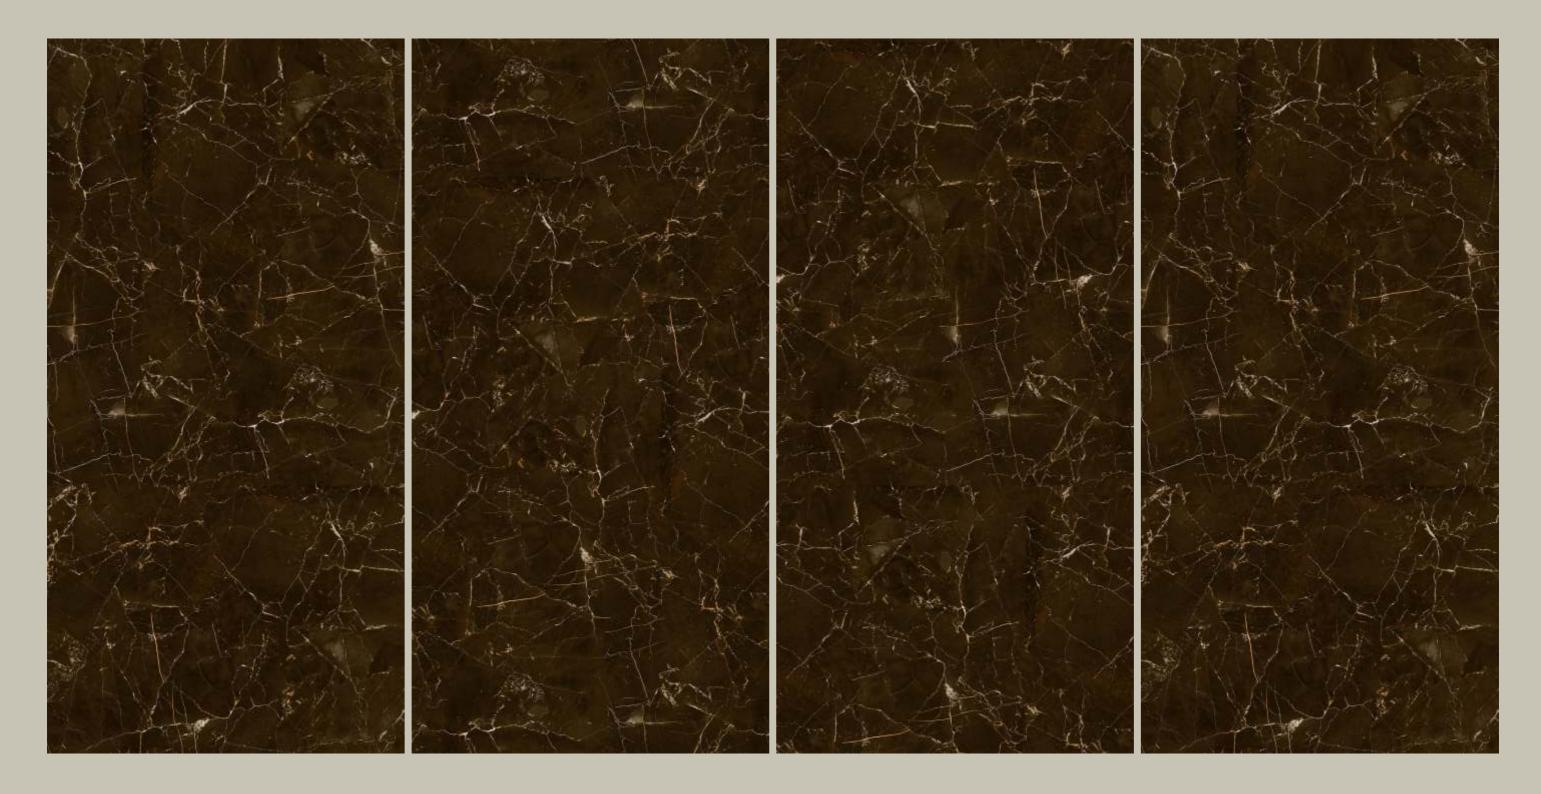

# **IBERICO** BROWN

| SIZE   |             |
|--------|-------------|
| 600x   | Series      |
| 1200MM | HIGH GLOSSY |

**IBERICO BROWN** 