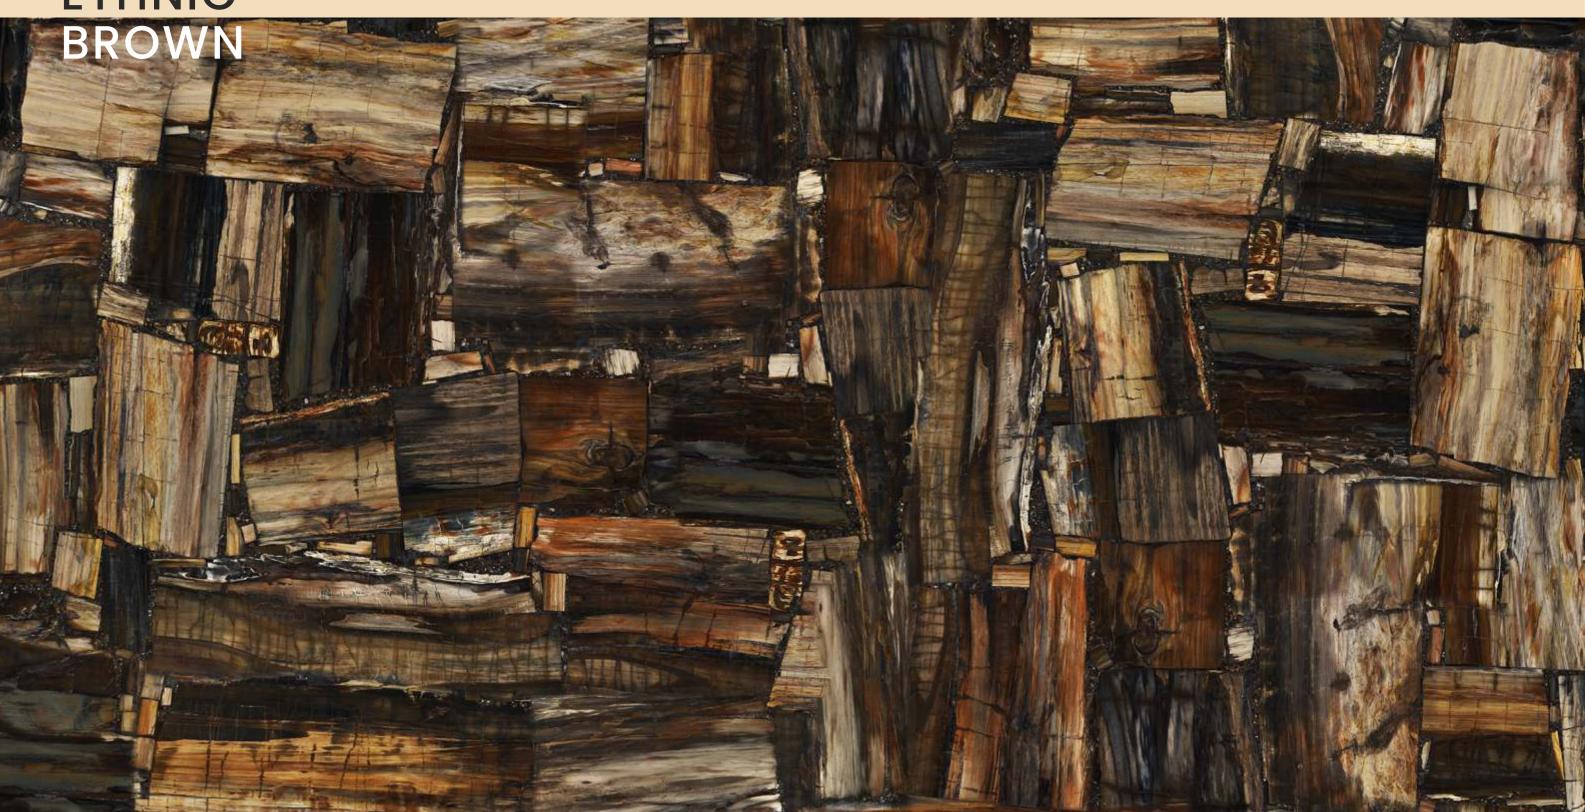

### ETHNIC

### ETHNIC BROWN

| SIZE   |             |
|--------|-------------|
| 600x   | Series      |
| 1200MM | HIGH GLOSSY |

ETHNIC BROWN