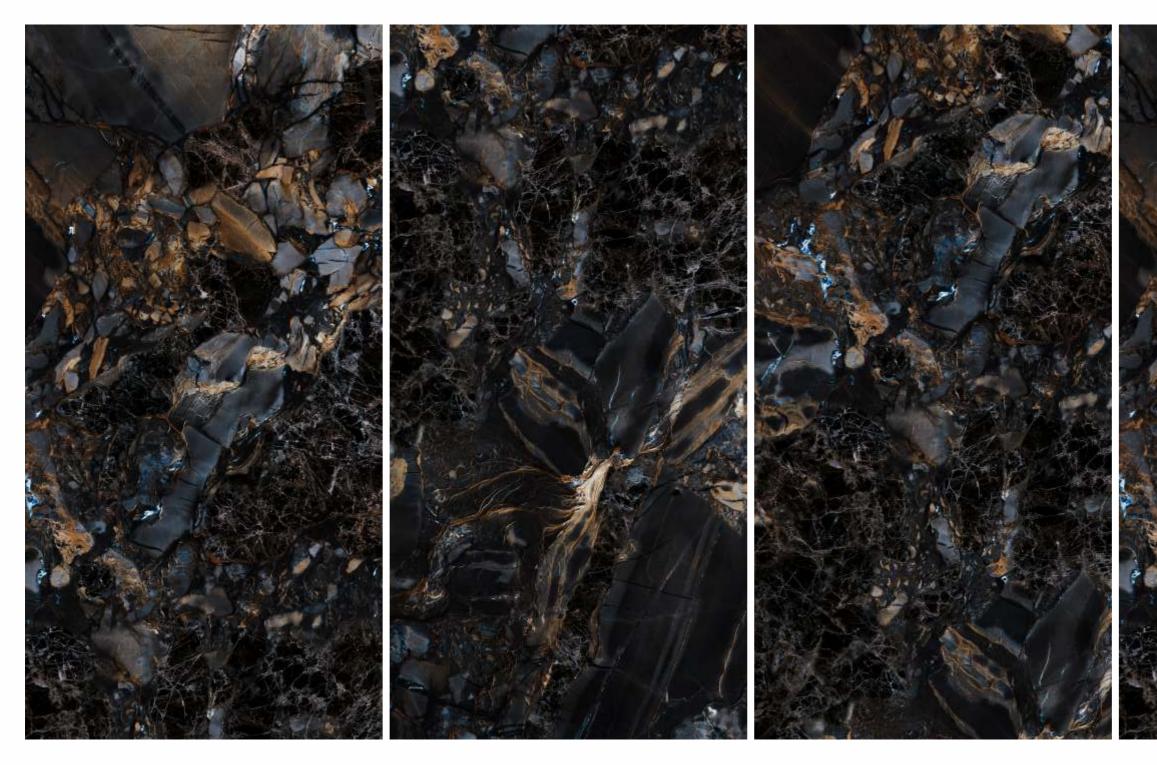

# ROYAL OPERA

| SIZE   |             |
|--------|-------------|
| 600x   | Series      |
| 1200MM | HIGH GLOSSY |

# **ROYAL OPERA**