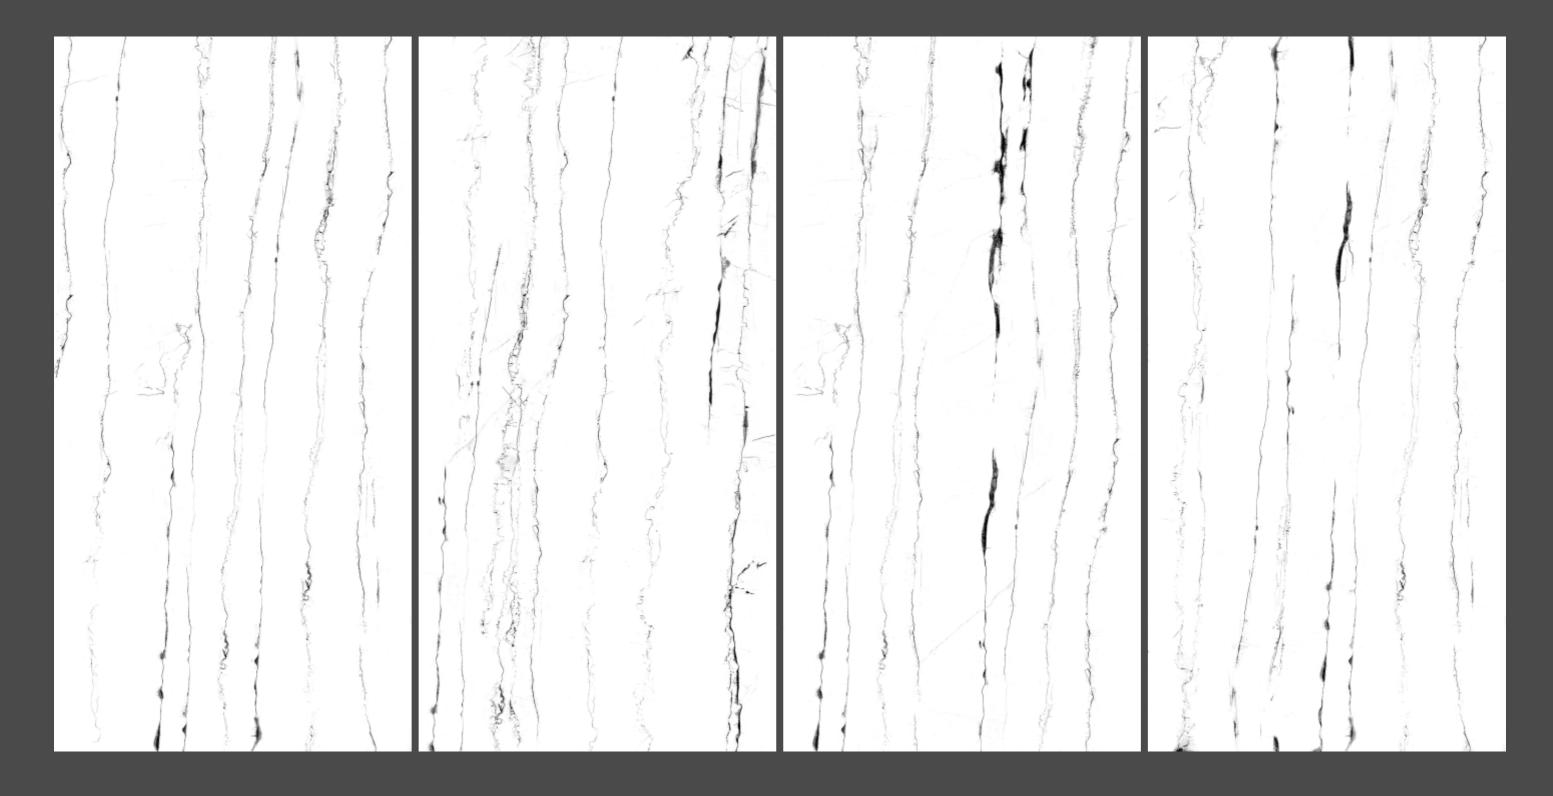

# INVISIBLE

# INVISIBLE

| SIZE   |             |
|--------|-------------|
| 600x   | Series      |
| 1200MM | HIGH GLOSSY |

INVISIBLE