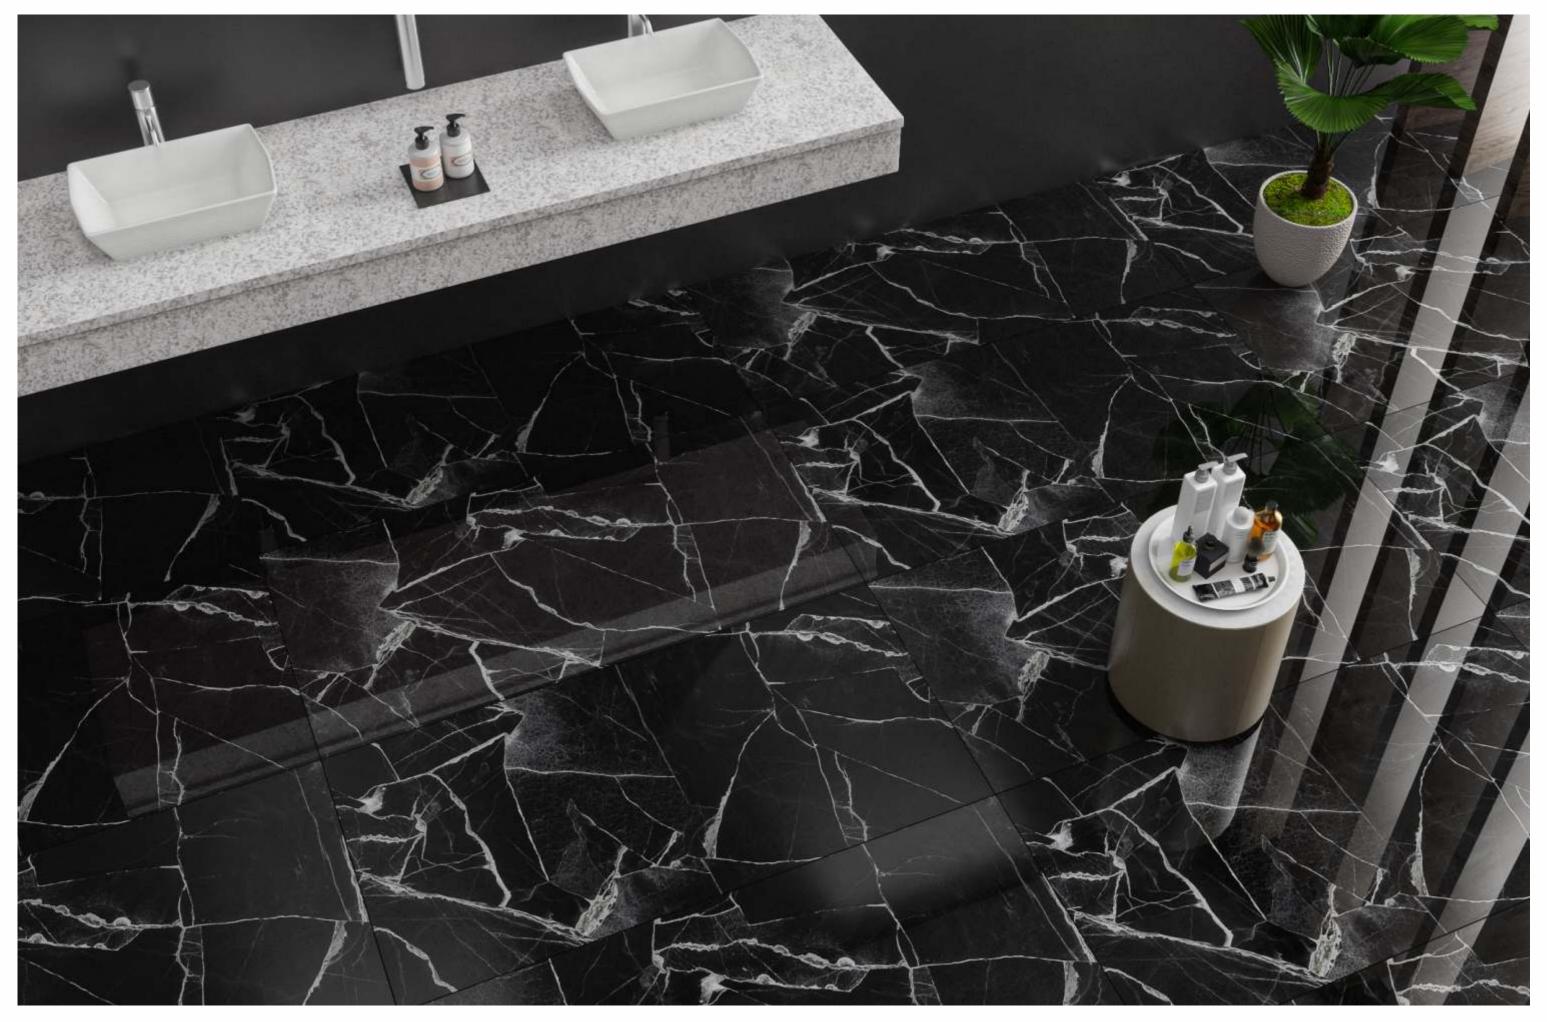

|





OXELL BLUE



## RAINFOREST WHITE

SIZE 600x 1200MM

Series HIGH GLOSSY





**RAINFOREST WHITE** 



# ROYAL OPERA

| SIZE   |             |
|--------|-------------|
| 600x   | Series      |
| 1200MM | HIGH GLOSSY |





# **ROYAL OPERA**





## SAHARA NOIR

| SIZE   |             |
|--------|-------------|
| 600x   | Series      |
| 1200MM | HIGH GLOSSY |







SAHARA NOIR



# SILK VITRUM

| SIZE   |             |
|--------|-------------|
| 600x   | Series      |
| 1200MM | HIGH GLOSSY |



# SILK VITRUM





# SLATE STONE

| SIZE   |             |
|--------|-------------|
| 600x   | Series      |
| 1200MM | HIGH GLOSSY |





SLATE STONE



# SPARTEN BLACK

| SIZE   |             |
|--------|-------------|
| 600x   | Series      |
| 1200MM | HIGH GLOSSY |



## SPARTEN BLACK



# STRATOS



# **STRATOS**

| SIZE   |             |
|--------|-------------|
| 600x   | Series      |
| 1200MM | HIGH GLOSSY |





# THOMAS ONYX



# THOMAS ONYX

SIZE 600x Series 1200MM HIGH GLOSSY





THOMAS ONYX



# THUNDER SMOKE BLACK

| SIZE   |             |
|--------|-------------|
| 600x   | Series      |
| 1200MM | HIGH GLOSSY |





THUNDER SMOKE BLACK



# THUNDER SMOKE BLUE

SIZE 600x Series 1200MM HIGH GLOSSY





THUNDER SMOKE BLUE



# ULTRA COPPER

| SIZE   |             |
|--------|-------------|
| 600x   | Series      |
| 1200MM | HIGH GLOSSY |



## ULTRA COPPER





# VOLGA WHITE

SIZE 600x Series 1200MM HIGH GLOSSY







**VOLGA WHITE** 



# ZATT BEAUTY

| SIZE   |             |
|--------|-------------|
| 600x   | Series      |
| 1200MM | HIGH GLOSSY |





ZAT