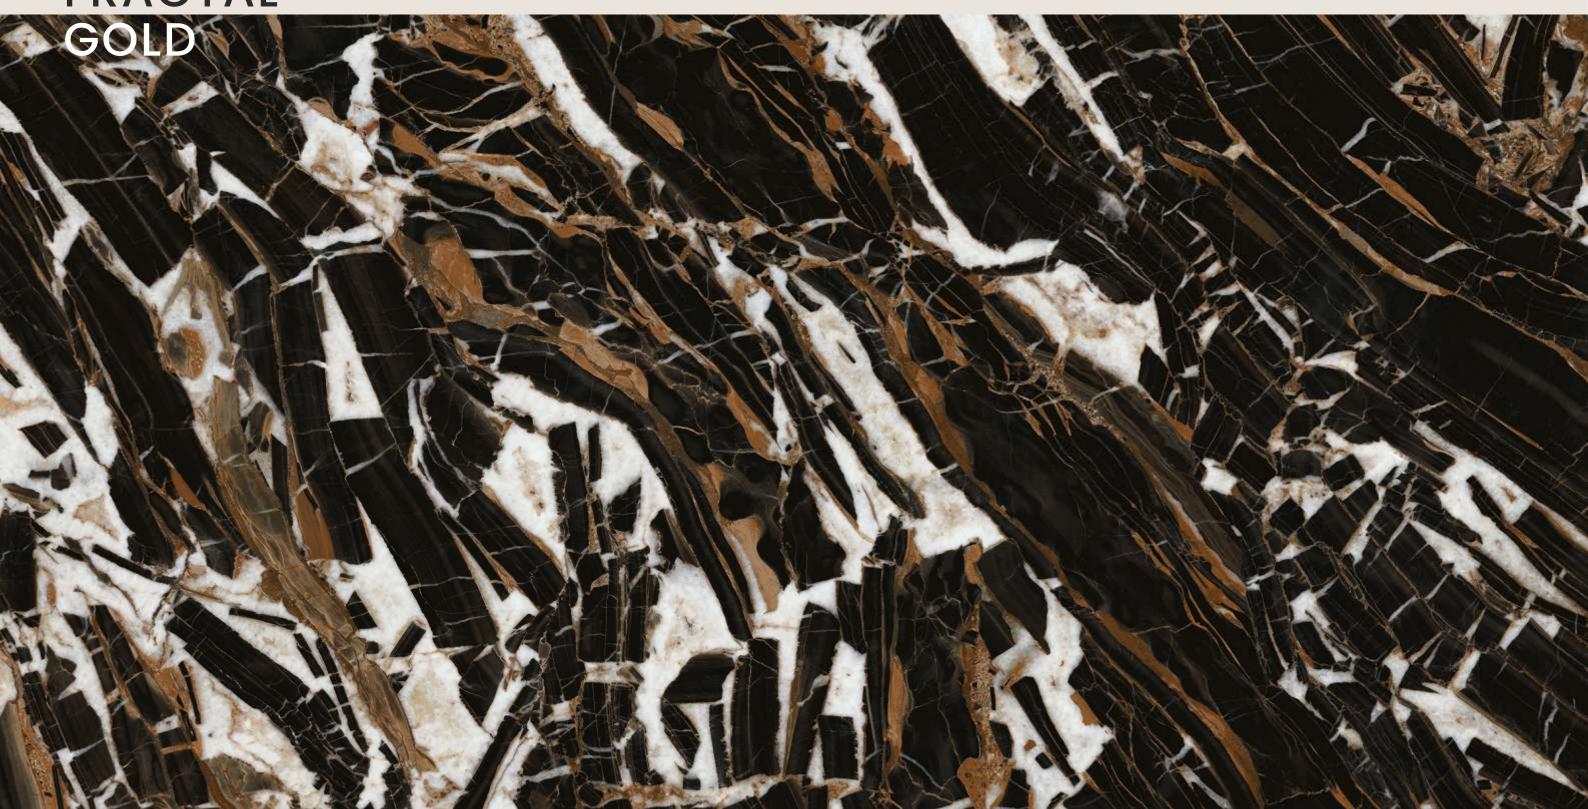

#### FRACTAL GOLD

| SIZE   |             |
|--------|-------------|
| 600x   | Series      |
| 1200MM | HIGH GLOSSY |

FRACTAL GOLD