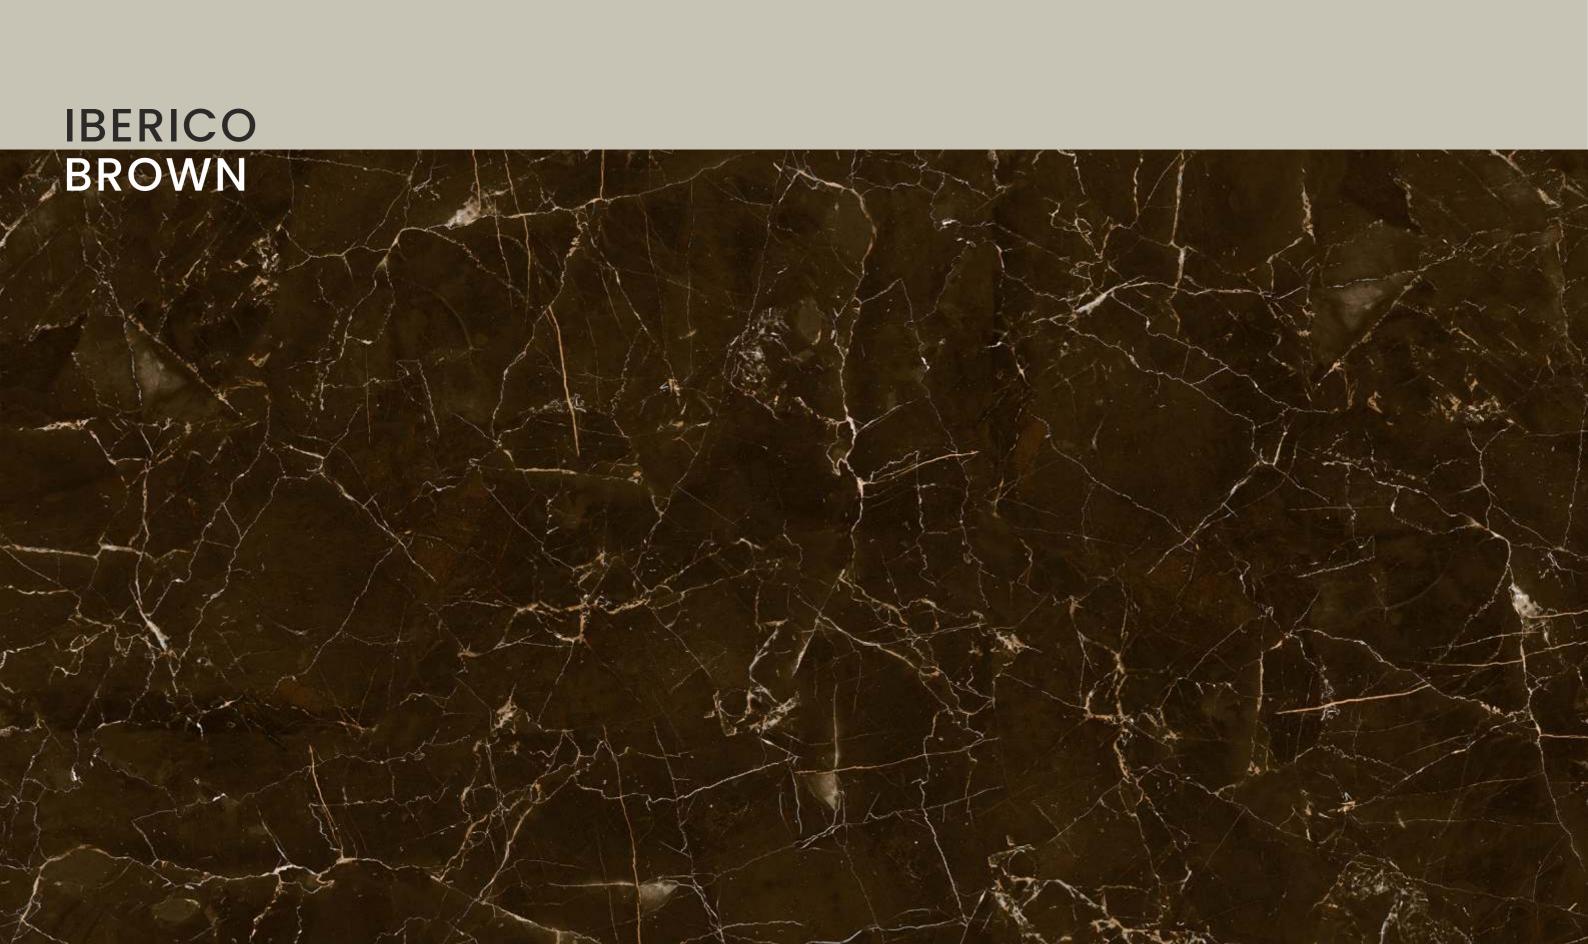

# **IBERICO** BROWN

| SIZE   |             |
|--------|-------------|
| 600x   | Series      |
| 1200MM | HIGH GLOSSY |

**IBERICO BROWN** 