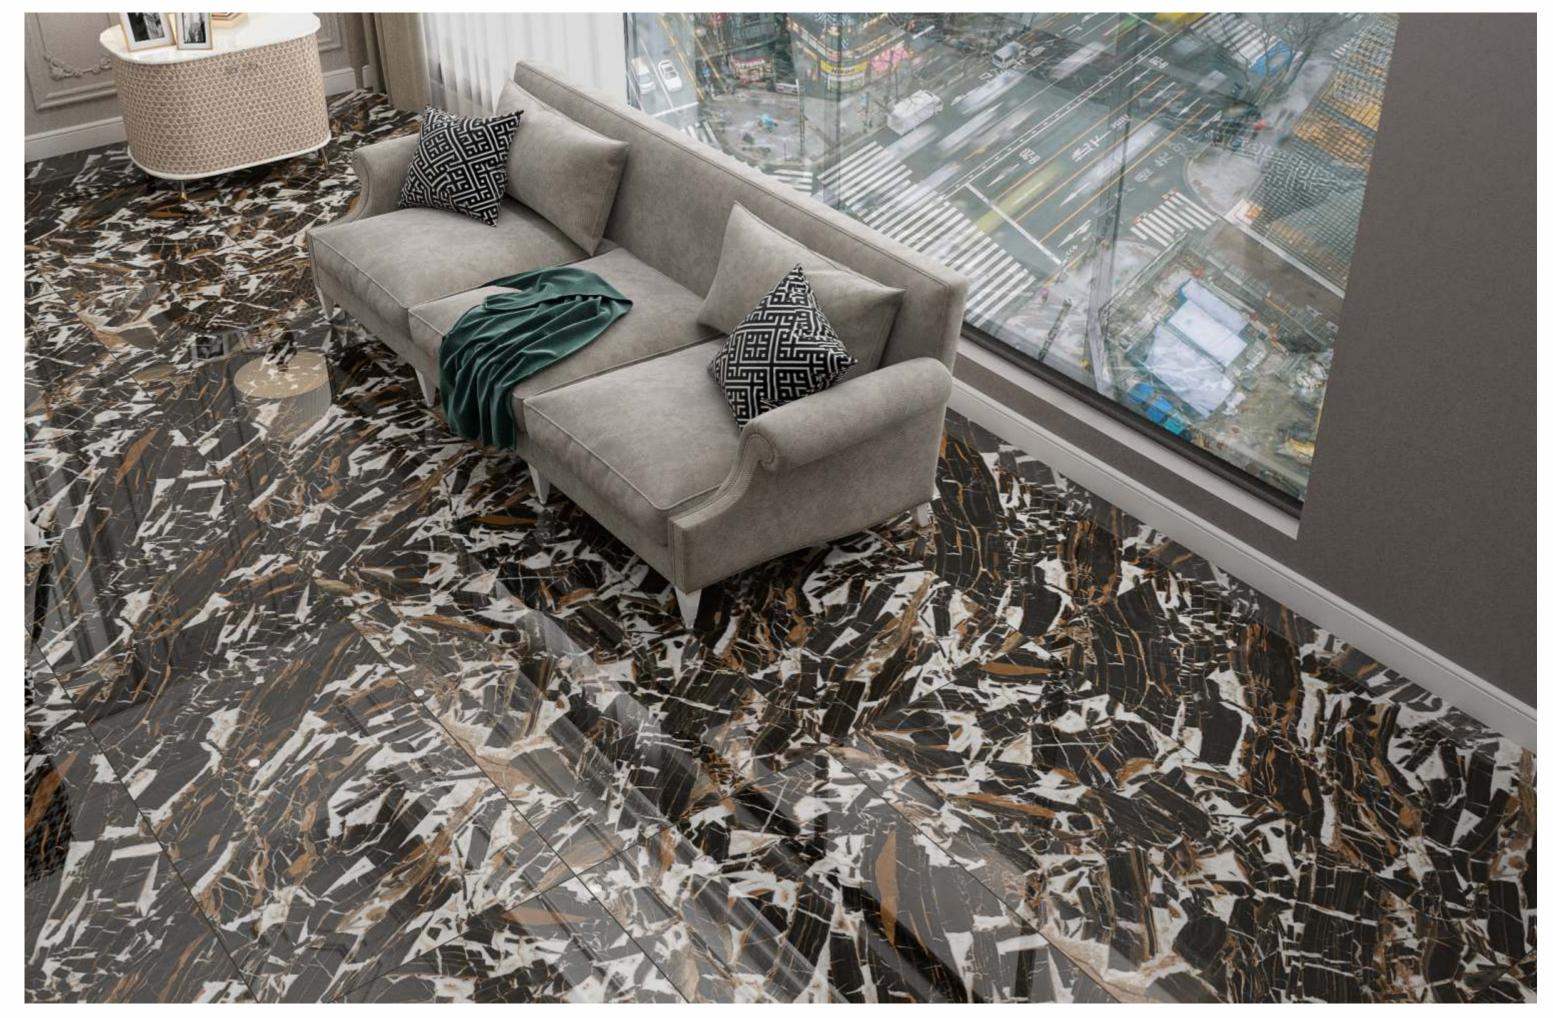

#### CRISSEL BLACK

| SIZE   |             |
|--------|-------------|
| 600x   | Series      |
| 1200MM | HIGH GLOSSY |

CRISSEL BLACK