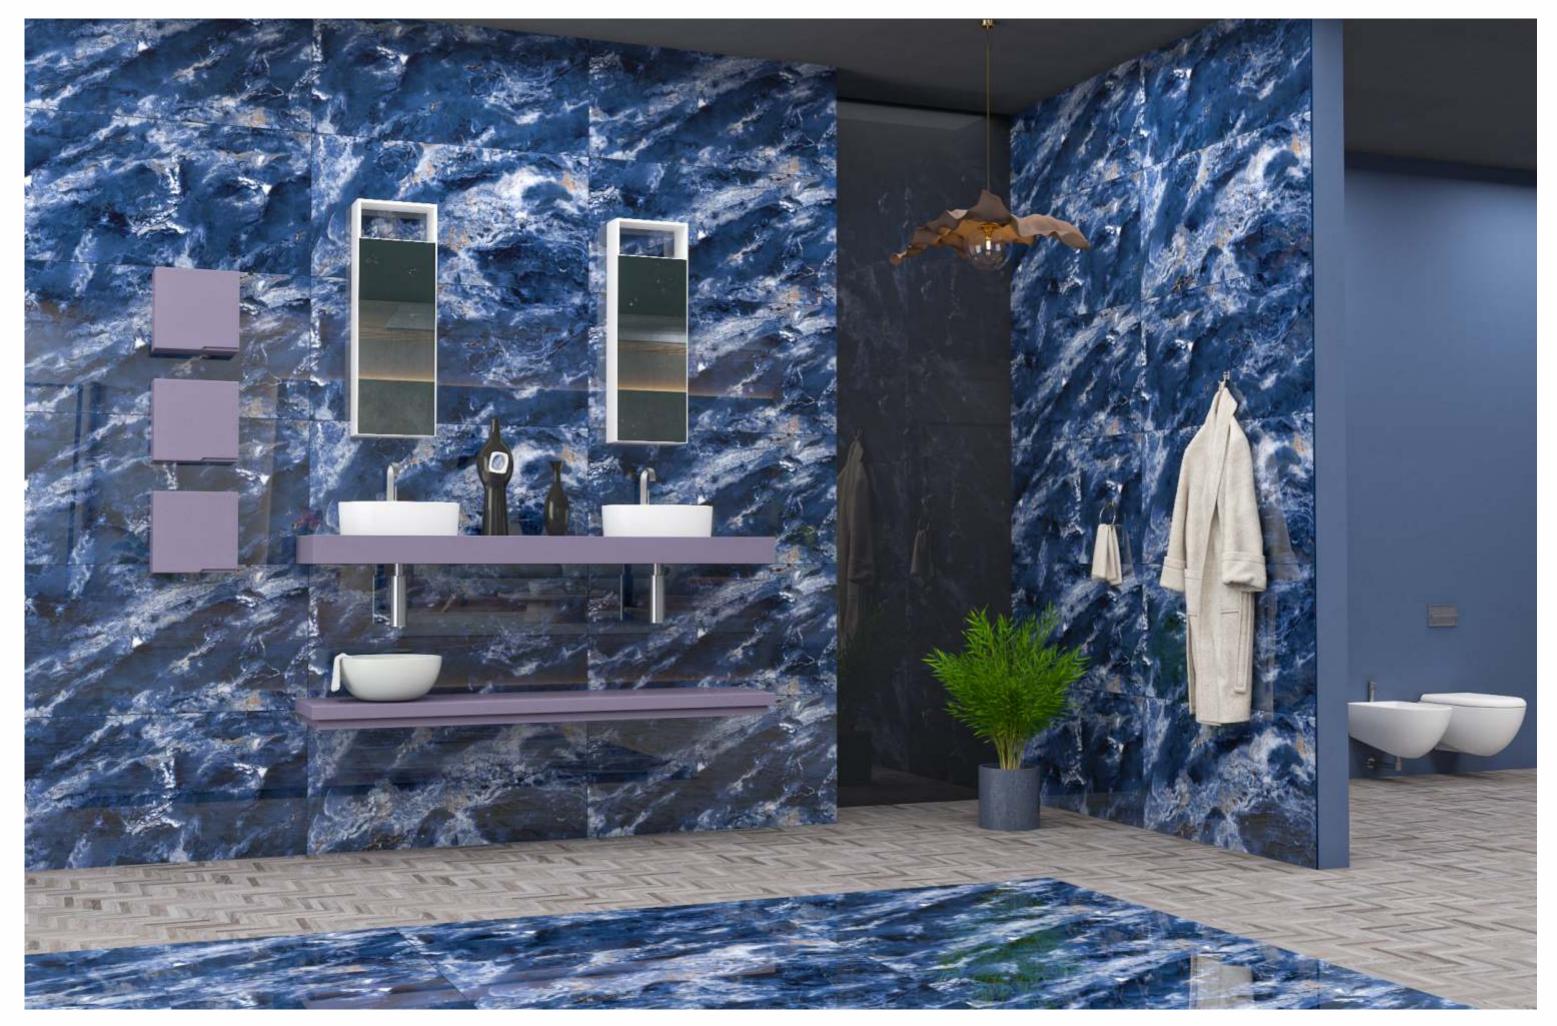

#### Application

#### BEDROOM

DINING ROOM

BATHROOM

KITCHEN

# THUNDER SMOKE BLUE

SIZE 600x Series 1200MM HIGH GLOSSY

THUNDER SMOKE BLUE