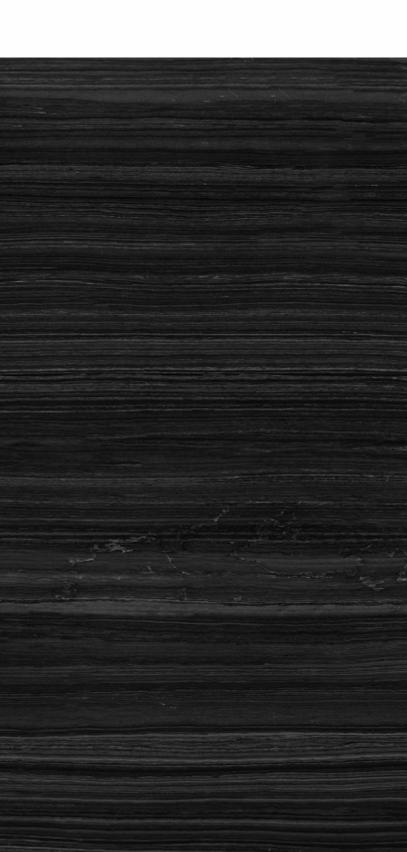

#### CRISSEL BLACK

| SIZE   |             |
|--------|-------------|
| 600x   | Series      |
| 1200MM | HIGH GLOSSY |

CRISSEL BLACK