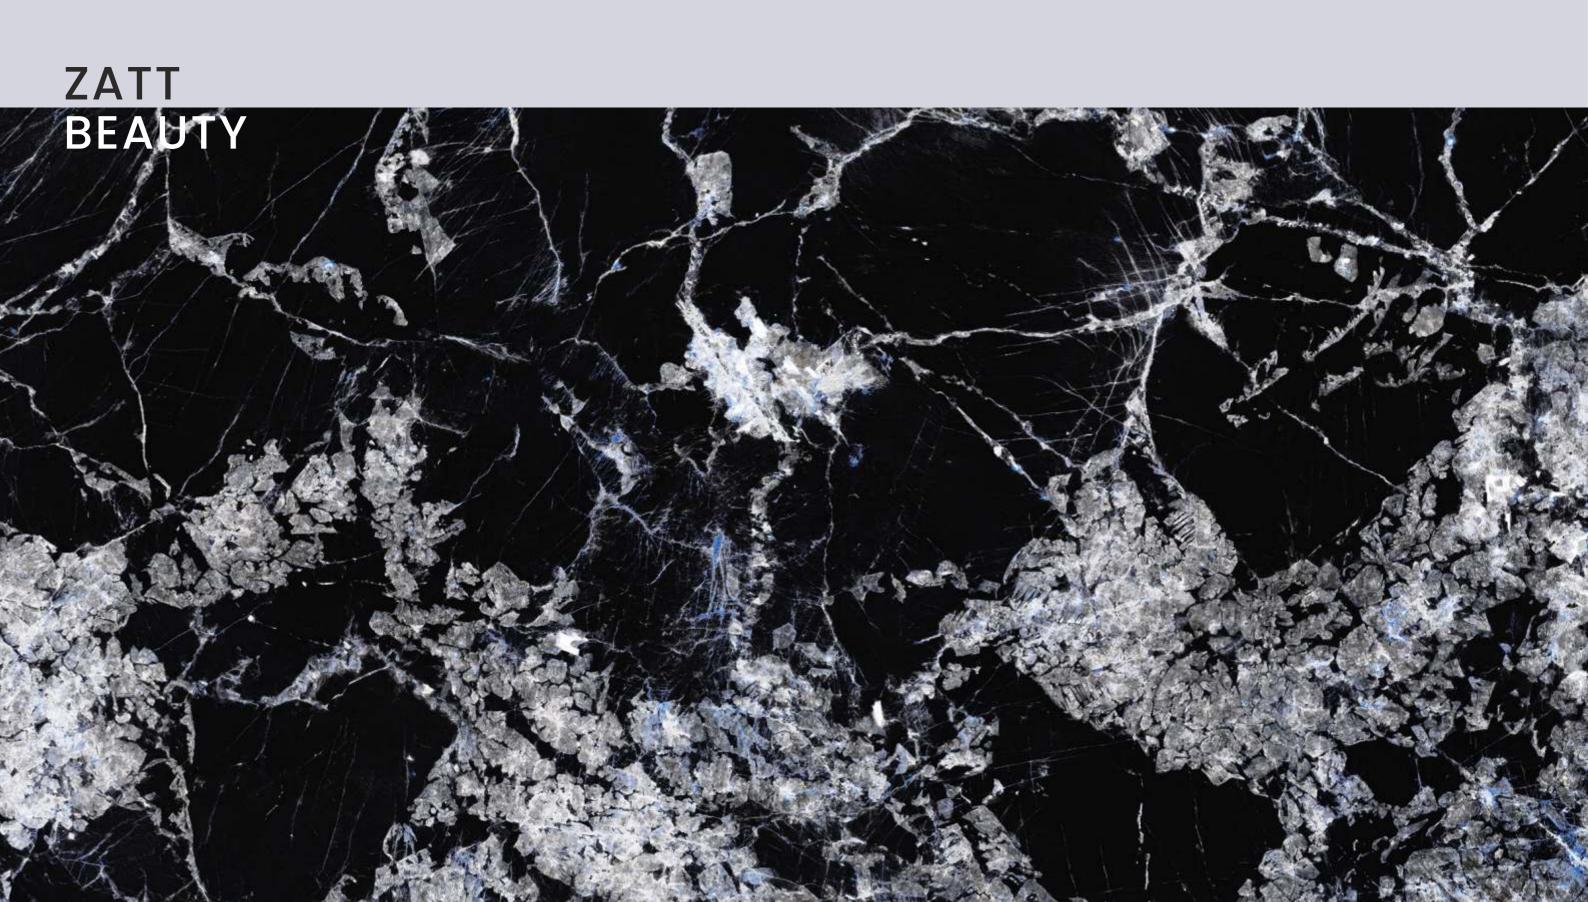

# ZATT BEAUTY

| SIZE   |             |
|--------|-------------|
| 600x   | Series      |
| 1200MM | HIGH GLOSSY |

ZATT BEAUTY