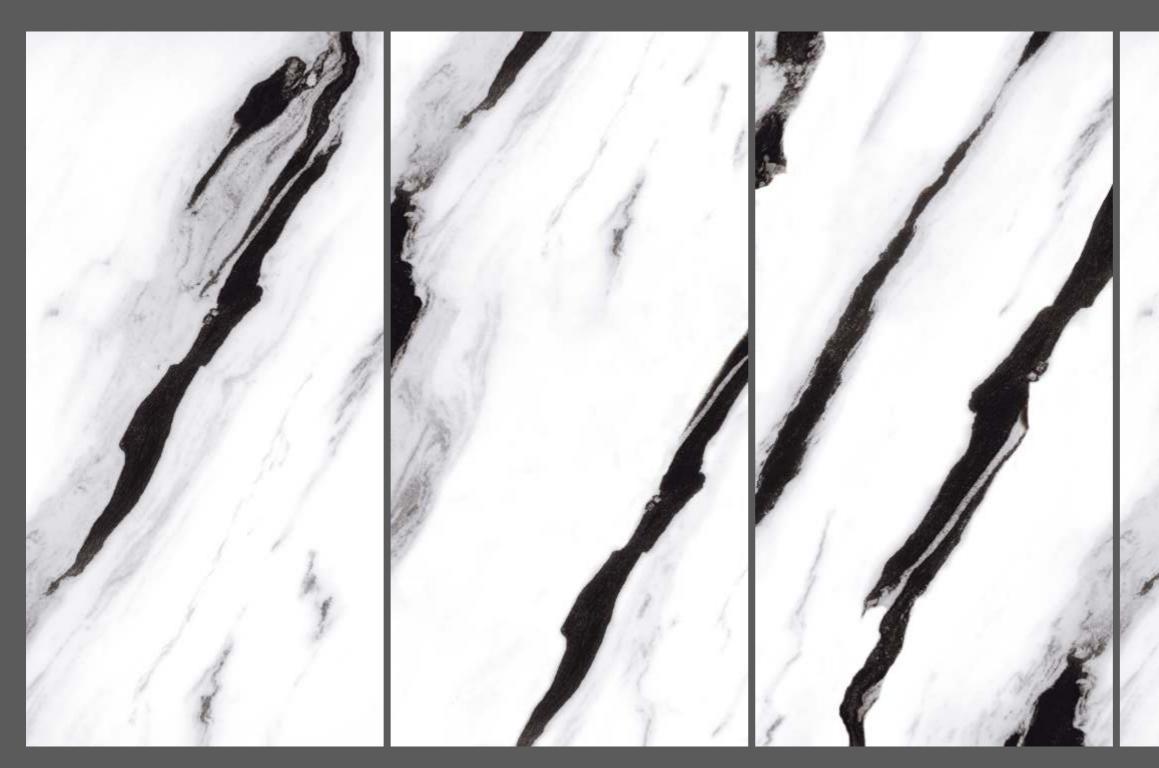

E STONE



# SPARTEN BLACK

| SIZE   |             |
|--------|-------------|
| 600x   | Series      |
| 1200MM | HIGH GLOSSY |



## SPARTEN BLACK



# STRATOS



# **STRATOS**

| SIZE   |             |
|--------|-------------|
| 600x   | Series      |
| 1200MM | HIGH GLOSSY |





# THOMAS ONYX



# THOMAS ONYX

SIZE 600x Series 1200MM HIGH GLOSSY





THOMAS ONYX



# THUNDER SMOKE BLACK

| SIZE   |             |
|--------|-------------|
| 600x   | Series      |
| 1200MM | HIGH GLOSSY |





THUNDER SMOKE BLACK



# THUNDER SMOKE BLUE

SIZE 600x Series 1200MM HIGH GLOSSY





THUNDER SMOKE BLUE



# ULTRA COPPER

| SIZE   |             |
|--------|-------------|
| 600x   | Series      |
| 1200MM | HIGH GLOSSY |



## ULTRA COPPER





# VOLGA WHITE

SIZE 600x Series 1200MM HIGH GLOSSY







**VOLGA WHITE** 



# ZATT BEAUTY

| SIZE   |             |
|--------|-------------|
| 600x   | Series      |
| 1200MM | HIGH GLOSSY |





ZATT BEAUTY