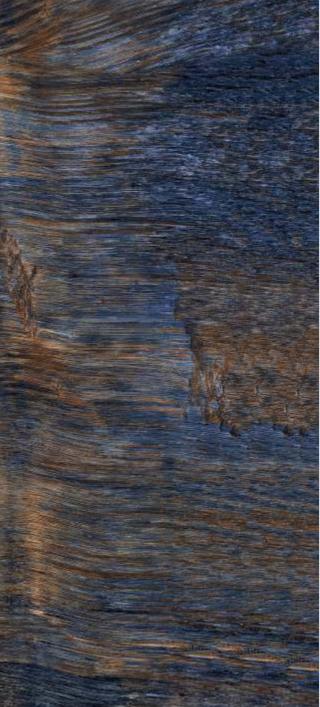

### FOREST BLUE

| SIZE   |             |
|--------|-------------|
| 600x   | Series      |
| 1200MM | HIGH GLOSSY |

FOREST BLUE

### HELMER BLUE

| SIZE   |             |
|--------|-------------|
| 600x   | Series      |
| 1200MM | HIGH GLOSSY |

HELMER BLUE

# OXELL BLUE

| SIZE   |             |
|--------|-------------|
| 600x   | Series      |
| 1200MM | HIGH GLOSSY |

OXELL BLUE