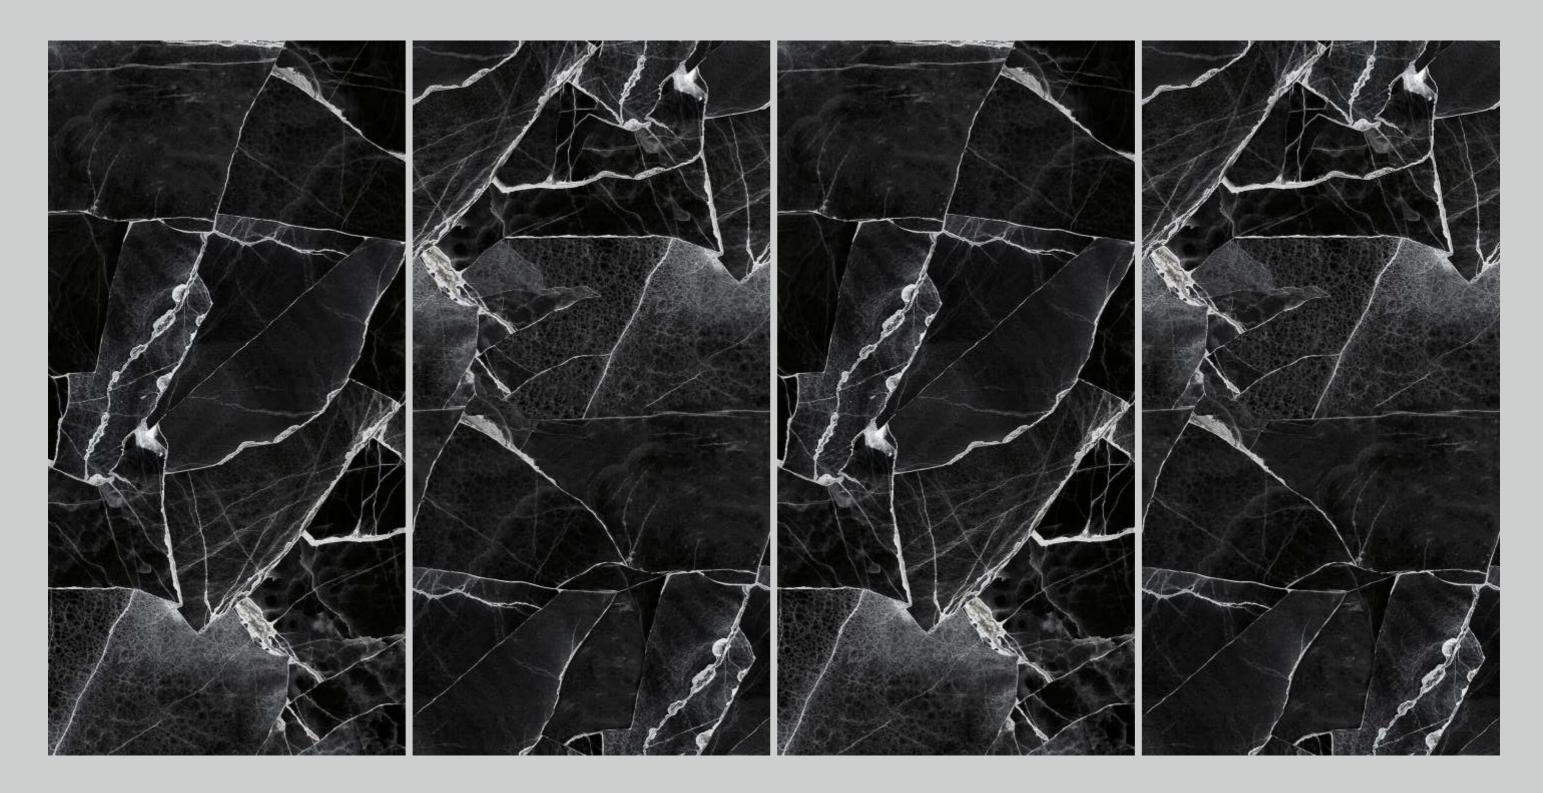

# SPARTEN BLACK

| SIZE   |             |
|--------|-------------|
| 600x   | Series      |
| 1200MM | HIGH GLOSSY |

## SPARTEN BLACK