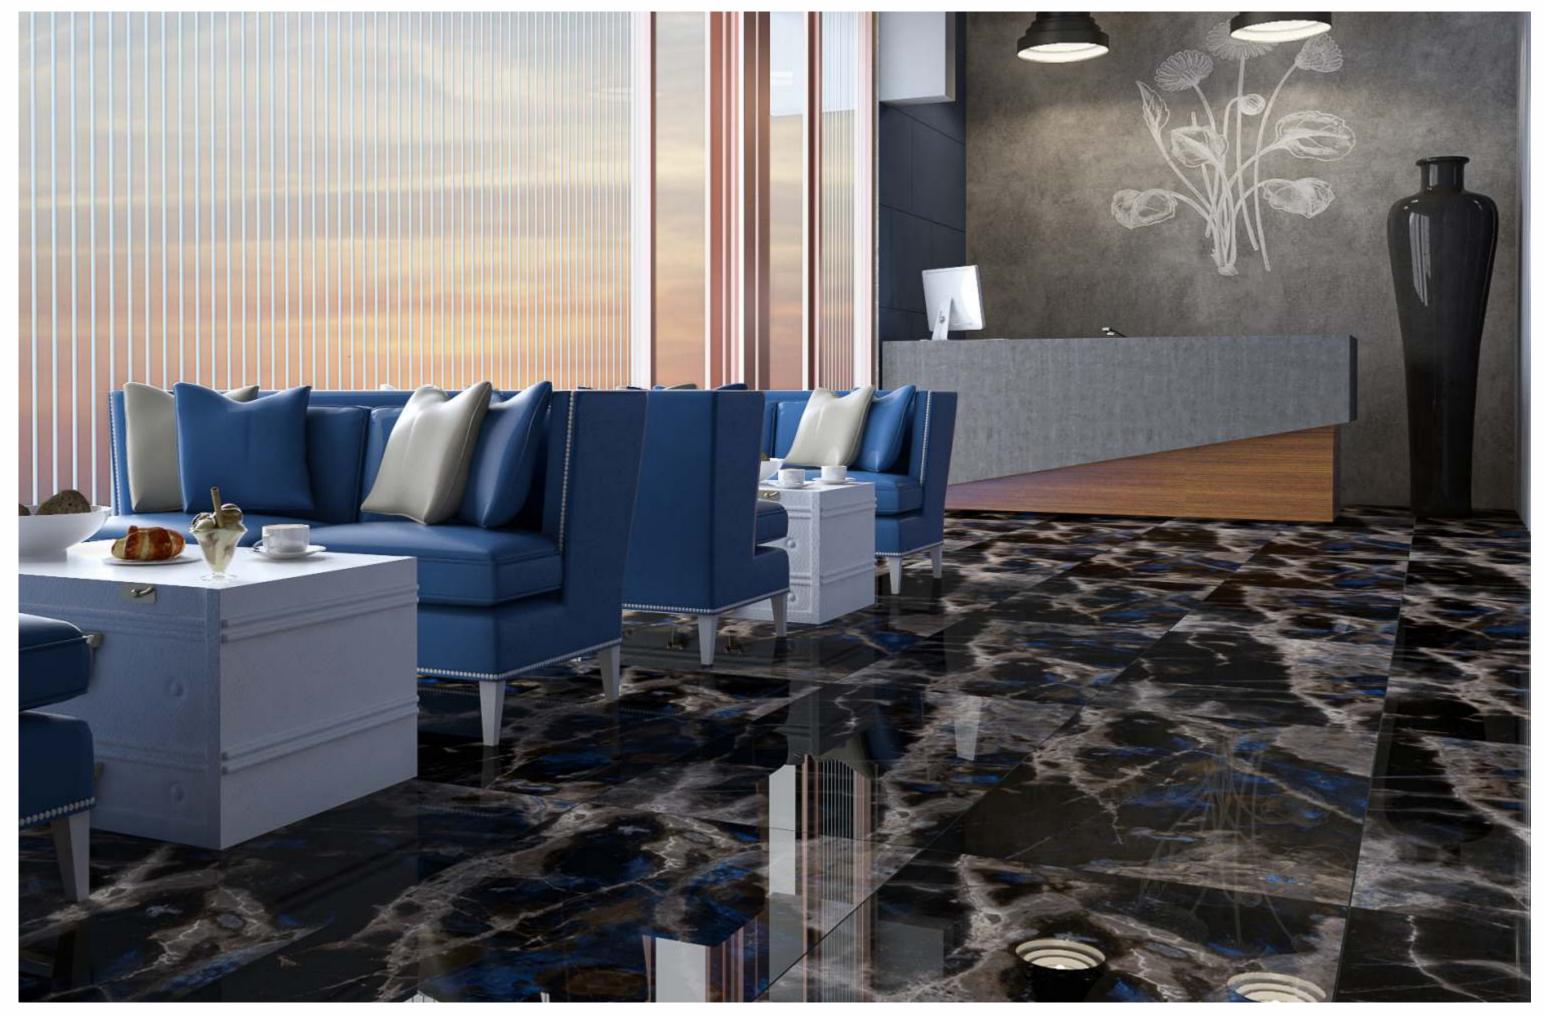

## LEXA BLACK

| SIZE   |             |
|--------|-------------|
| 600x   | Series      |
| 1200MM | HIGH GLOSSY |

LEXA BLACK