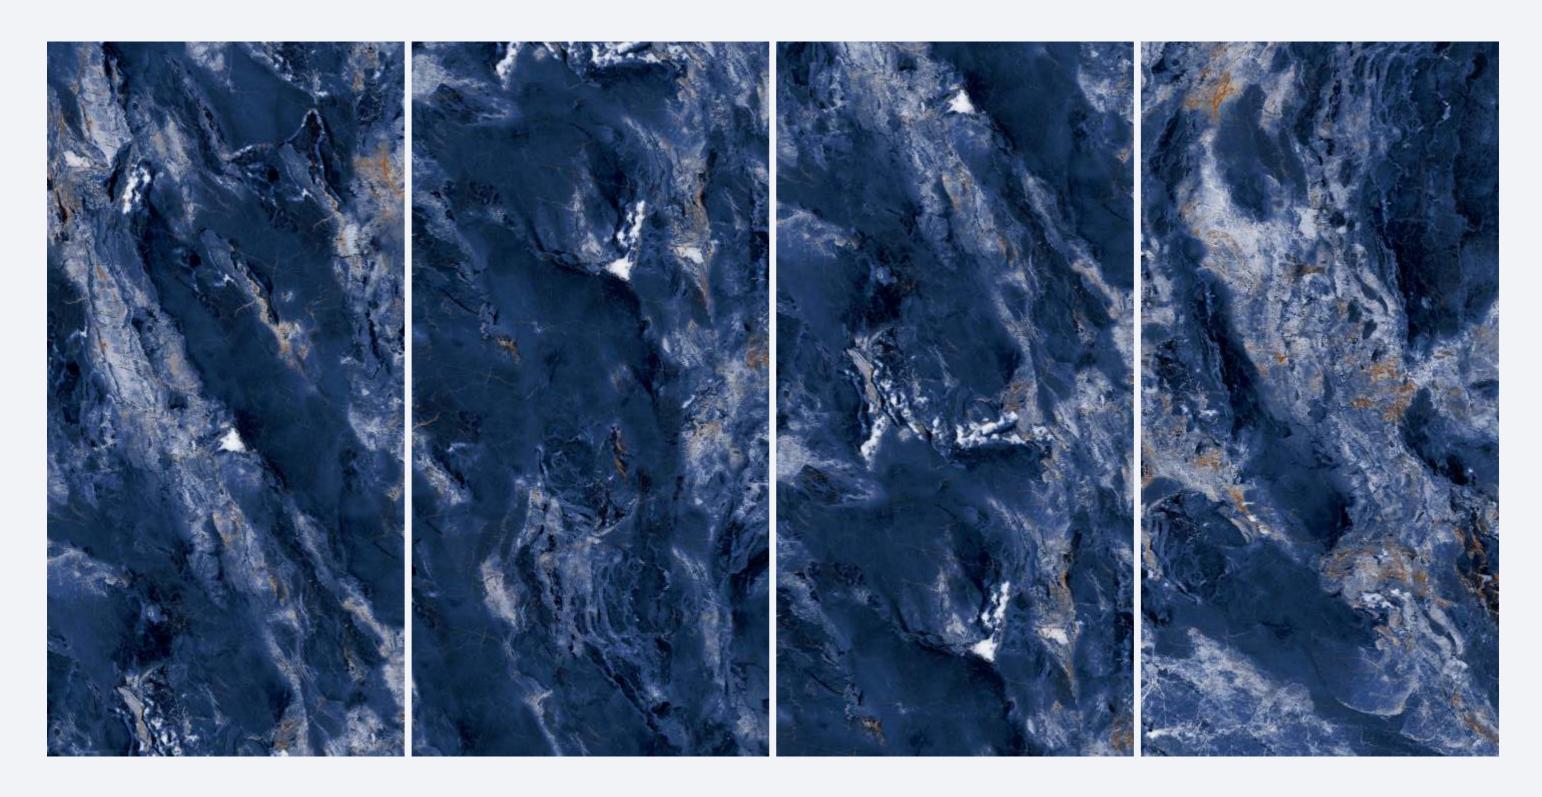

------|-------------|
| 600x   | Series      |
| 1200MM | HIGH GLOSSY |



# SILK VITRUM





# SLATE STONE

| SIZE   |             |
|--------|-------------|
| 600x   | Series      |
| 1200MM | HIGH GLOSSY |





SLATE STONE



# SPARTEN BLACK

| SIZE   |             |
|--------|-------------|
| 600x   | Series      |
| 1200MM | HIGH GLOSSY |



## SPARTEN BLACK



# STRATOS



# **STRATOS**

| SIZE   |             |
|--------|-------------|
| 600x   | Series      |
| 1200MM | HIGH GLOSSY |





# THOMAS ONYX



# THOMAS ONYX

SIZE 600x Series 1200MM HIGH GLOSSY





THOMAS ONYX



# THUNDER SMOKE BLACK

| SIZE   |             |
|--------|-------------|
| 600x   | Series      |
| 1200MM | HIGH GLOSSY |





THUNDER SMOKE BLACK



# THUNDER SMOKE BLUE

SIZE 600x Series 1200MM HIGH GLOSSY





THUNDER SMOKE BLUE



# ULTRA COPPER

| SIZE   |             |
|--------|-------------|
| 600x   | Series      |
| 1200MM | HIGH GLOSSY |



## ULTRA COPPER





# VOLGA WHITE

SIZE 600x Series 1200MM HIGH GLOSSY







**VOLGA WHITE** 



# ZATT BEAUTY

| SIZE   |             |
|--------|-------------|
| 600x   | Series      |
| 1200MM | HIGH GLOSSY |





ZATT BEAUTY