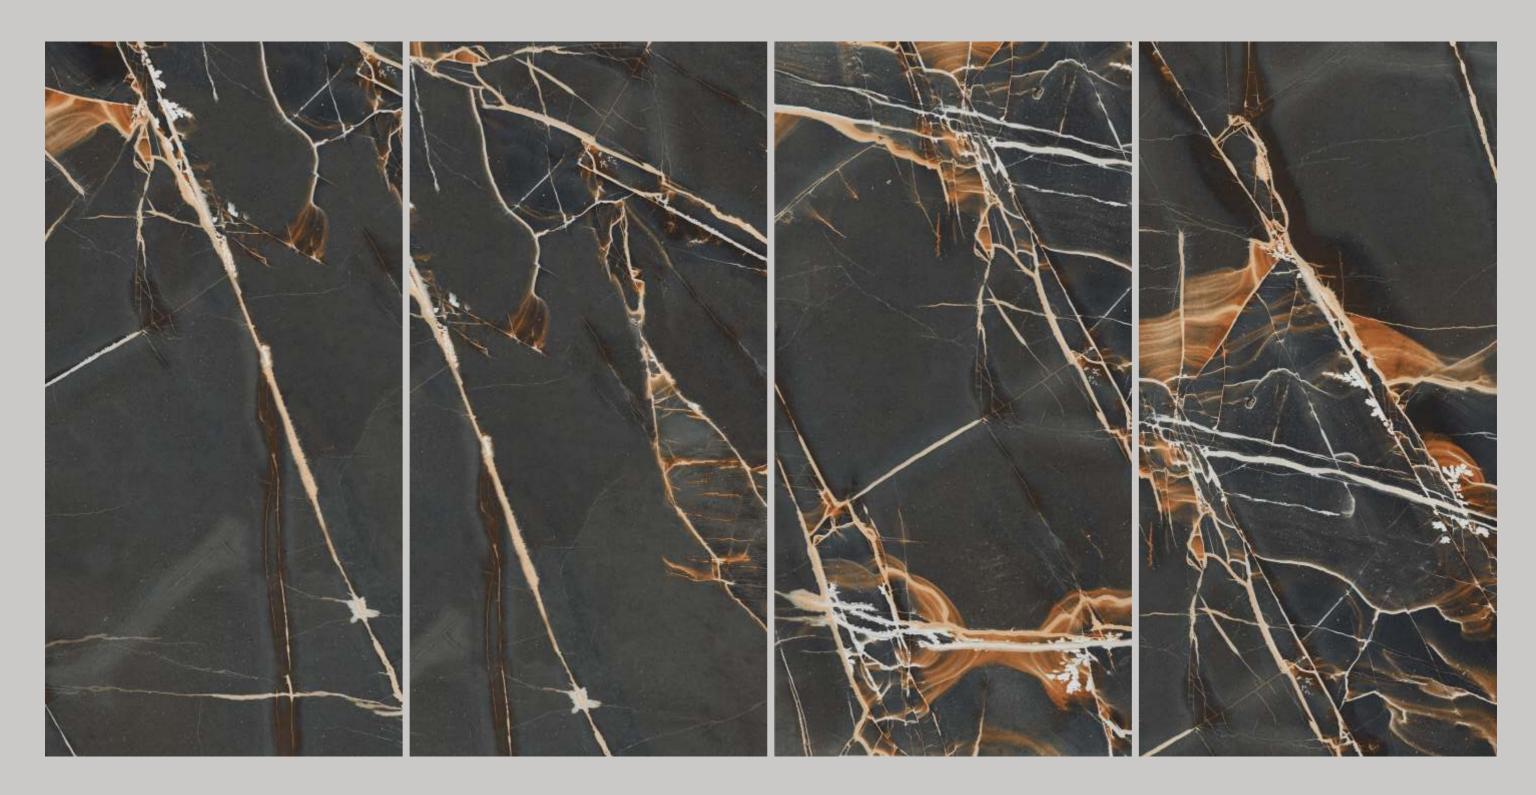

## LEXA BLACK

| SIZE   |             |
|--------|-------------|
| 600x   | Series      |
| 1200MM | HIGH GLOSSY |

LEXA BLACK