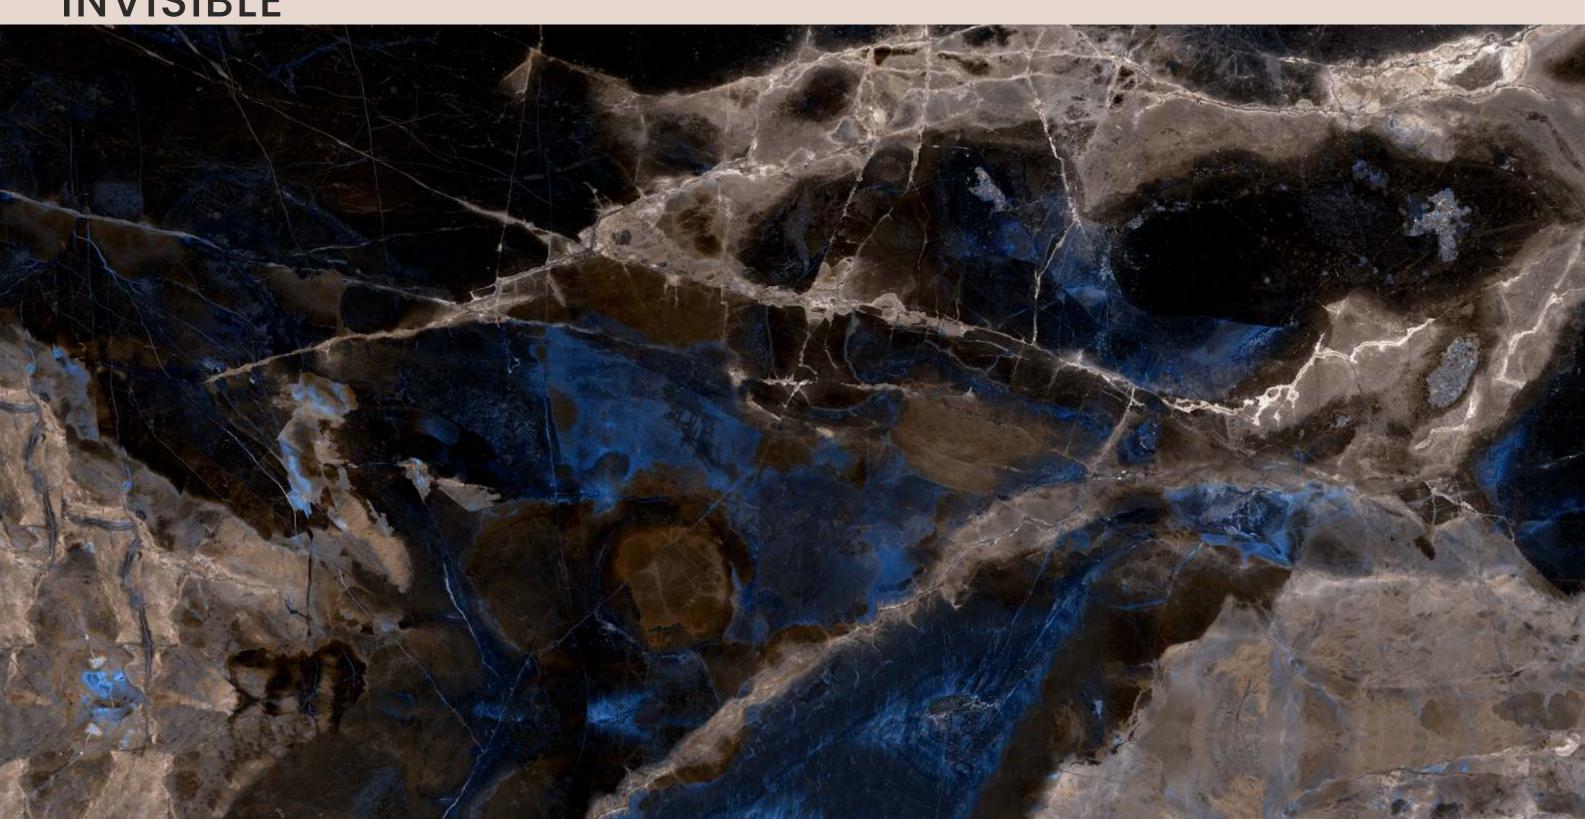

# INVISIBLE

# INVISIBLE

| SIZE   |             |
|--------|-------------|
| 600x   | Series      |
| 1200MM | HIGH GLOSSY |

INVISIBLE