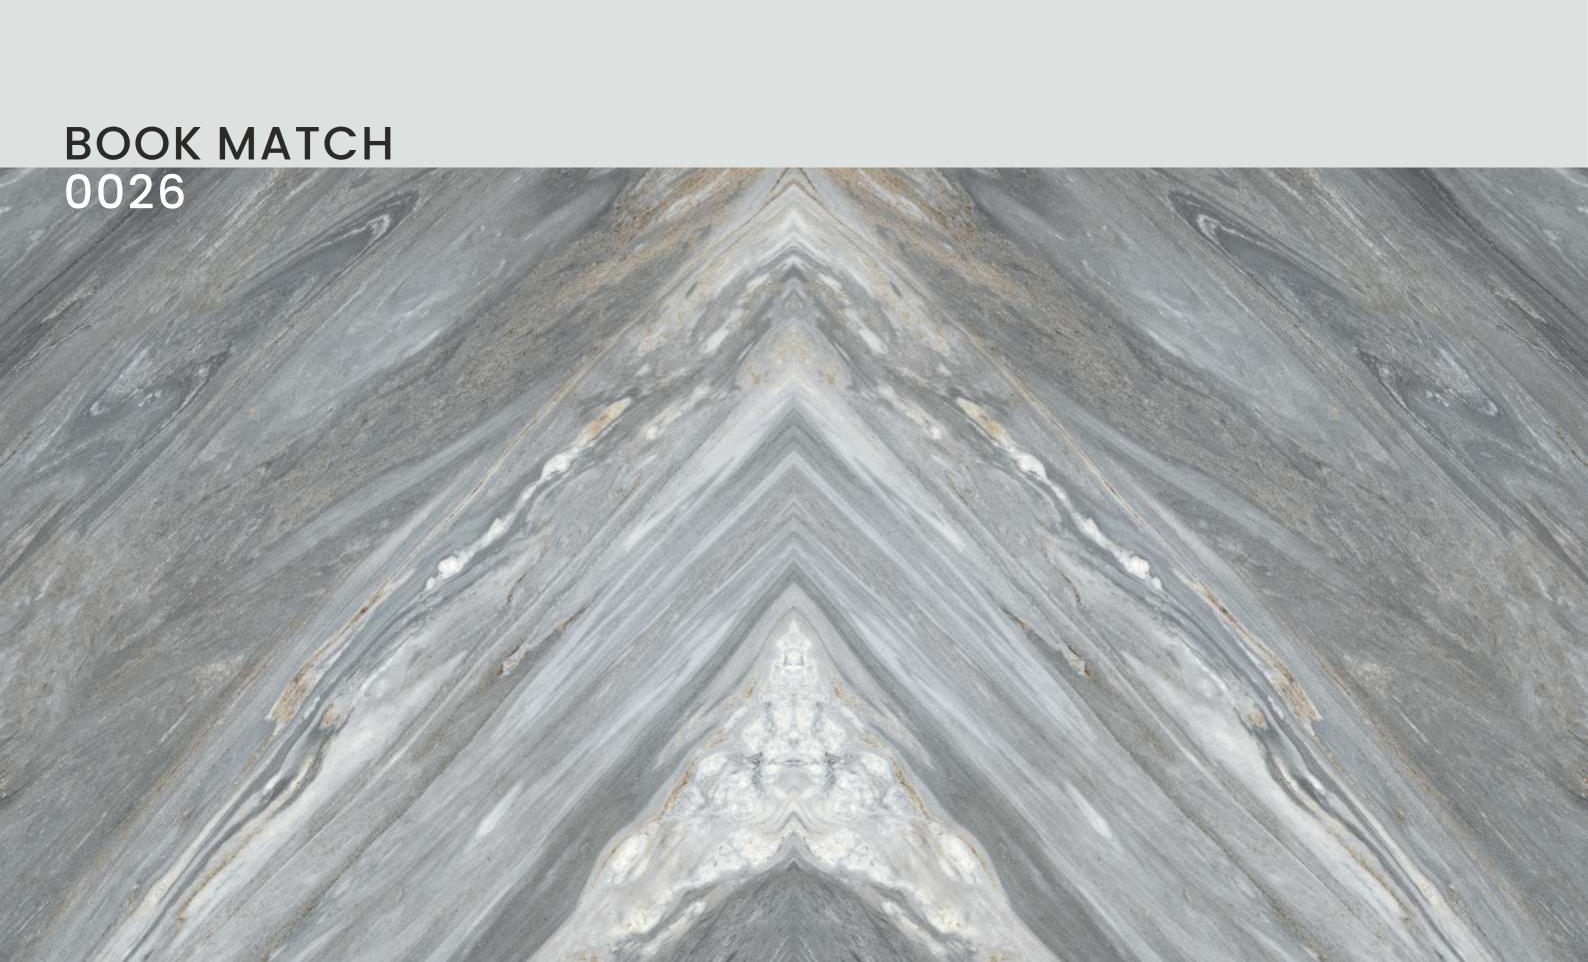

# BOOK MATCH 0027 GREY

#### BOOK MATCH 0027 GREY

SIZE: 600x1200MM Series: BOOK MATCH

SIZE: 600x1200MM Series: BOOK MATCH

SIZE: 600x1200MM Series: BOOK MATCH

SIZE: 600x1200MM Series: BOOK MATCH