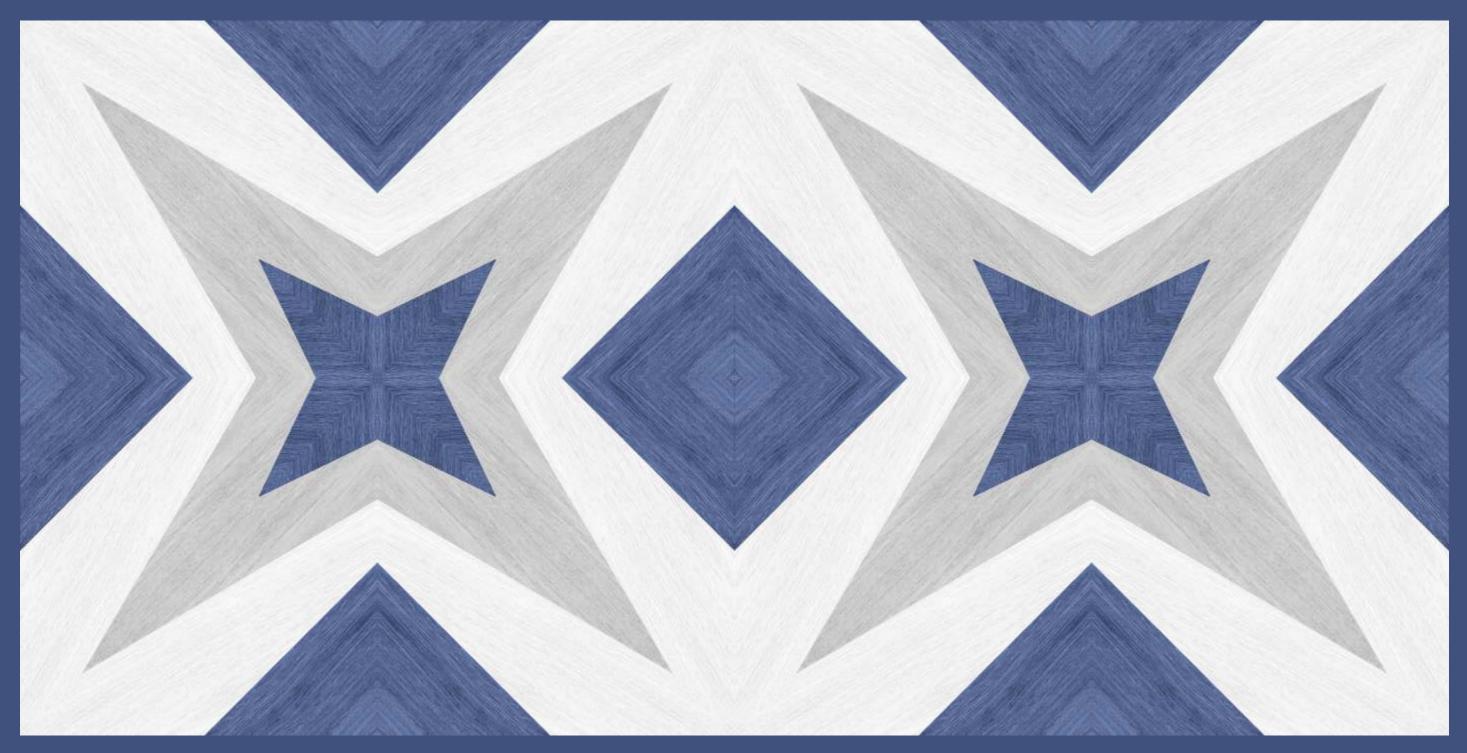

# BOOK MATCH 0014 BLUE

## BOOK MATCH 0014 BLUE

SIZE: 600x1200MM Series: BOOK MATCH

#### SIZE: 600x1200MM Series: BOOK MATCH

SIZE: 600x1200MM Series: BOOK MATCH