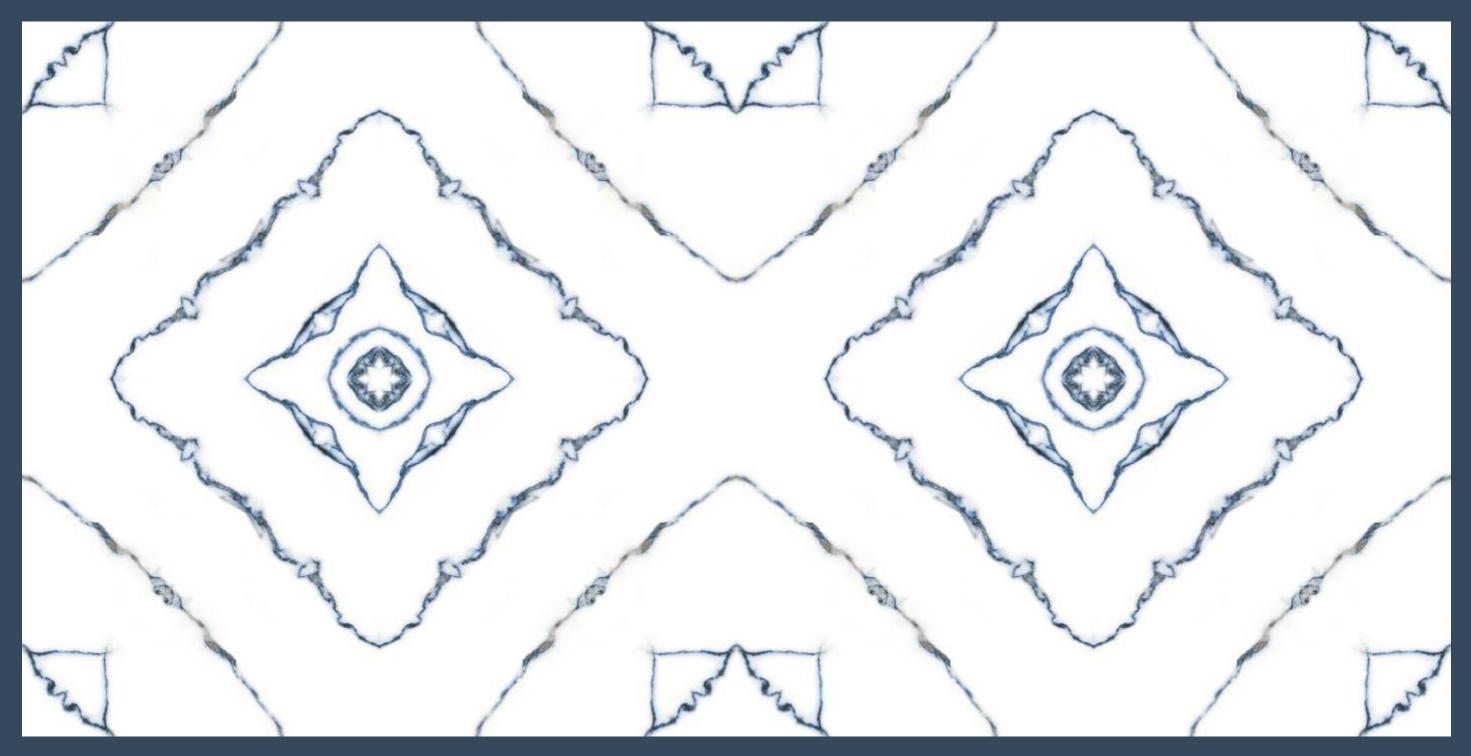

#### SIZE: 600x1200MM Series: BOOK MATCH

#### SIZE: 600x1200MM Series: BOOK MATCH

SIZE: 600x1200MM Series: BOOK MATCH

SIZE: 600x1200MM Series: BOOK MATCH