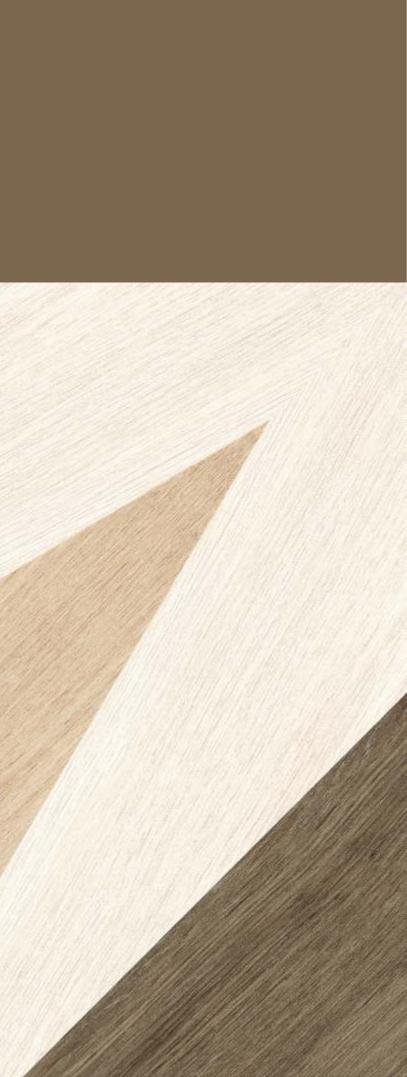

### BOOK MATCH 0027 BROWN

#### BOOK MATCH 0027 BROWN

SIZE: 600x1200MM Series: BOOK MATCH