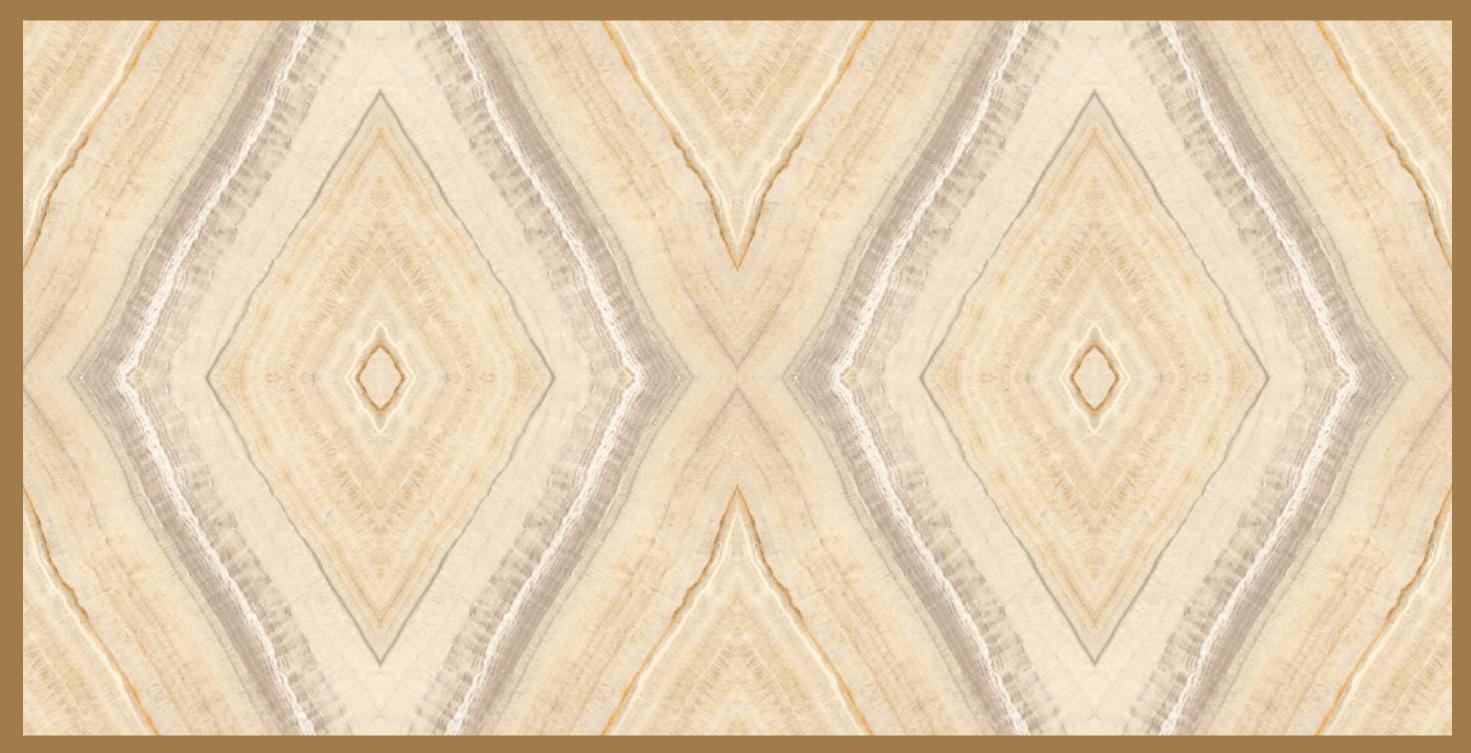

### BOOK MATCH 0027 BROWN

#### BOOK MATCH 0027 BROWN

SIZE: 600x1200MM Series: BOOK MATCH