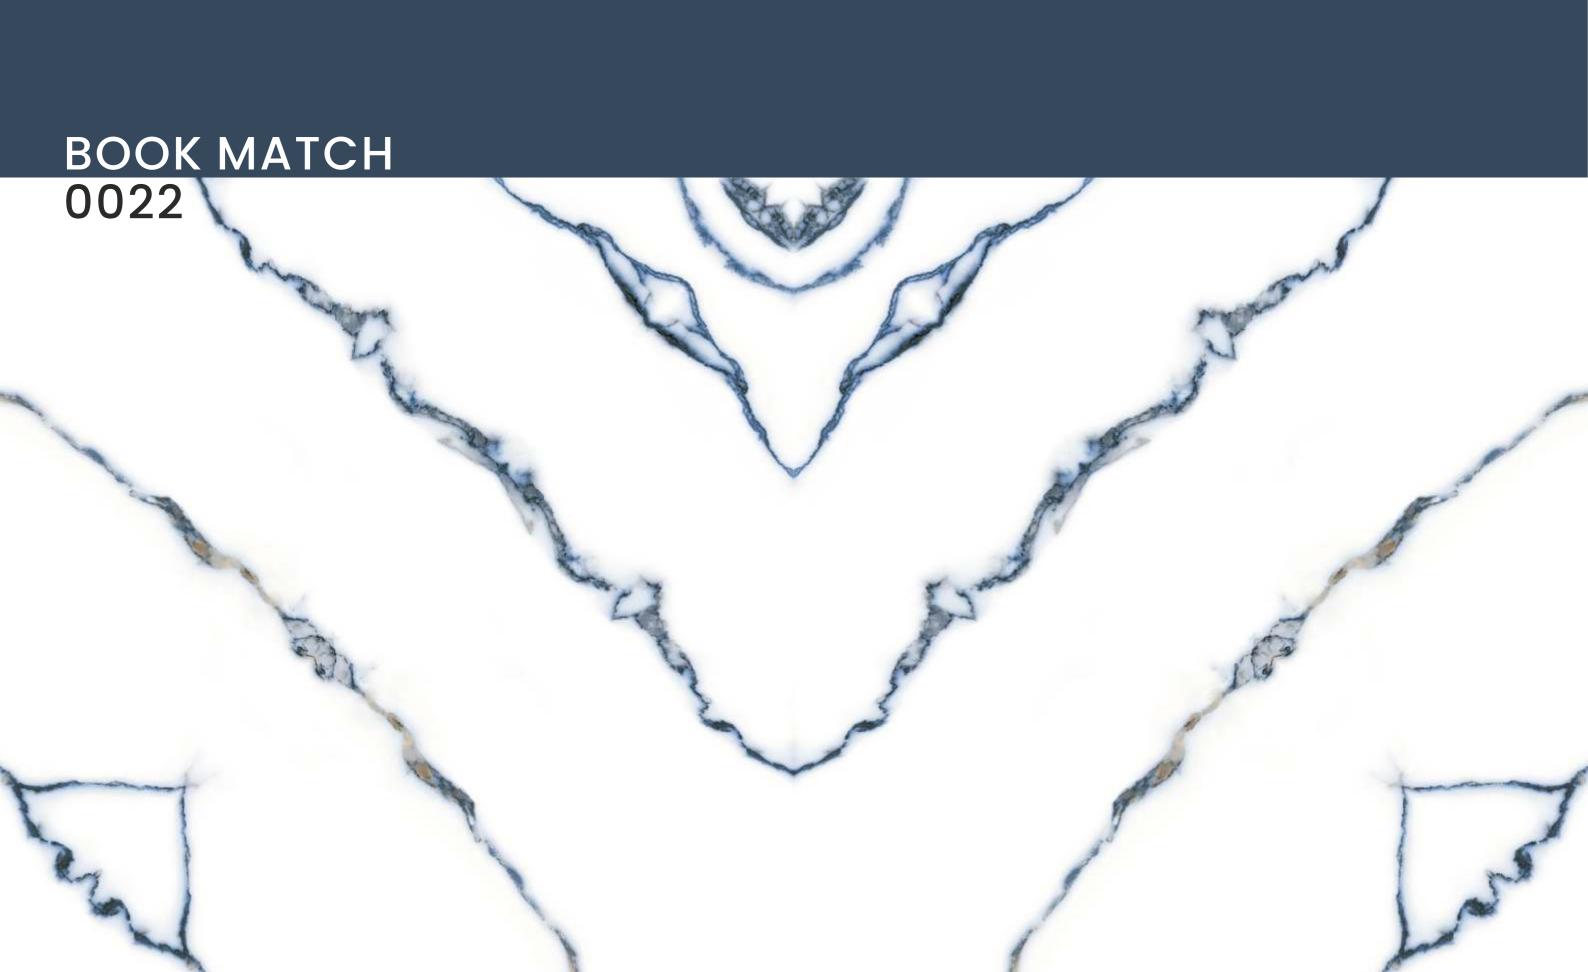

# we love

the soft colors and the textures of the surfaces

SIZE: 600x1200MM Series: BOOK MATCH

#### SIZE: 600x1200MM Series: BOOK MATCH

SIZE: 600x1200MM Series: BOOK MATCH

SIZE: 600x1200MM Series: BOOK MATCH

#### SIZE: 600x1200MM Series: BOOK MATCH