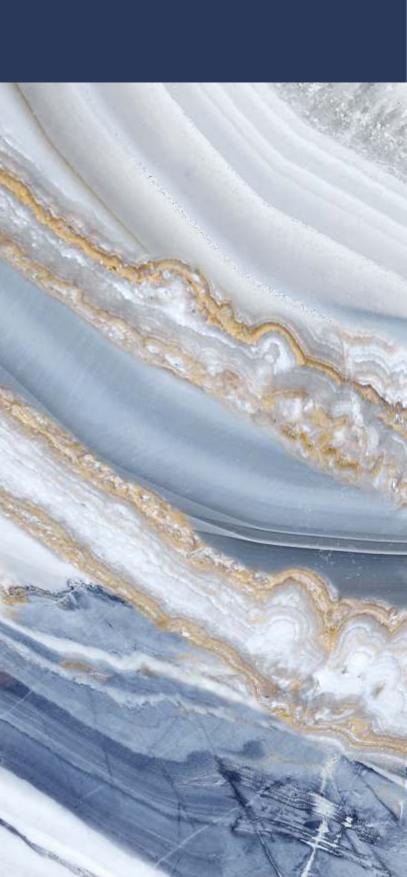

# BOOK MATCH 0014 BLUE

## BOOK MATCH 0014 BLUE

SIZE: 600x1200MM Series: BOOK MATCH