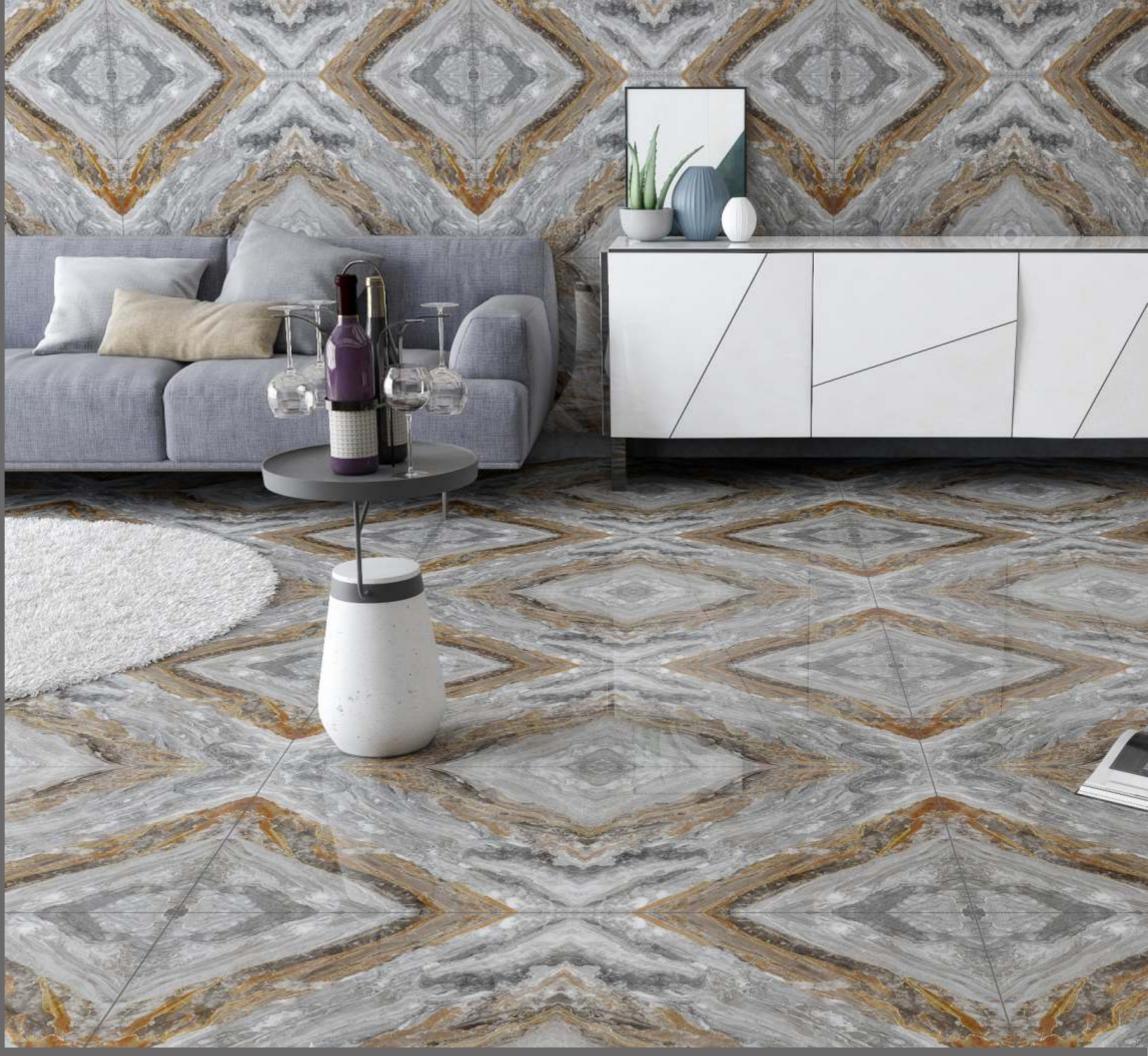

#### soft surfaces

welcome the slow passage of time and moments of intense vitality

> GVT & PGVT 600X1200MM

#### Application

BEDROOM

DINING ROOM

BATHROOM

KITCHEN

# we love

the soft colors and the textures of the surfaces

SIZE: 600x1200MM Series: BOOK MATCH