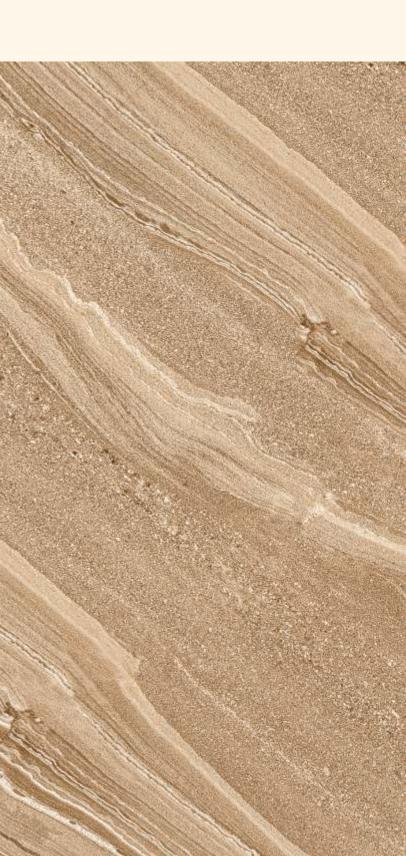

### BOOK MATCH 0027 BROWN

#### BOOK MATCH 0027 BROWN

SIZE: 600x1200MM Series: BOOK MATCH