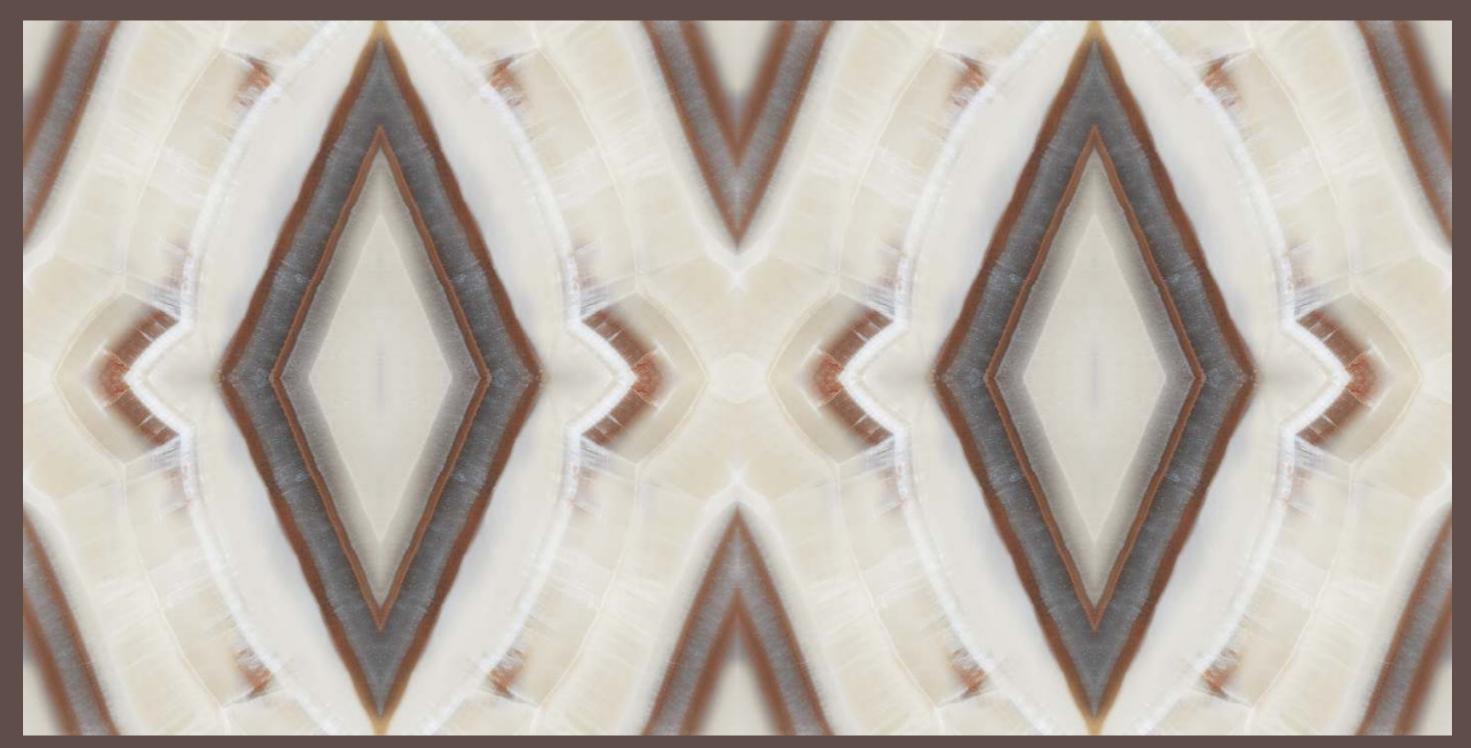

### BOOK MATCH 0027 BROWN

#### BOOK MATCH 0027 BROWN

SIZE: 600x1200MM Series: BOOK MATCH