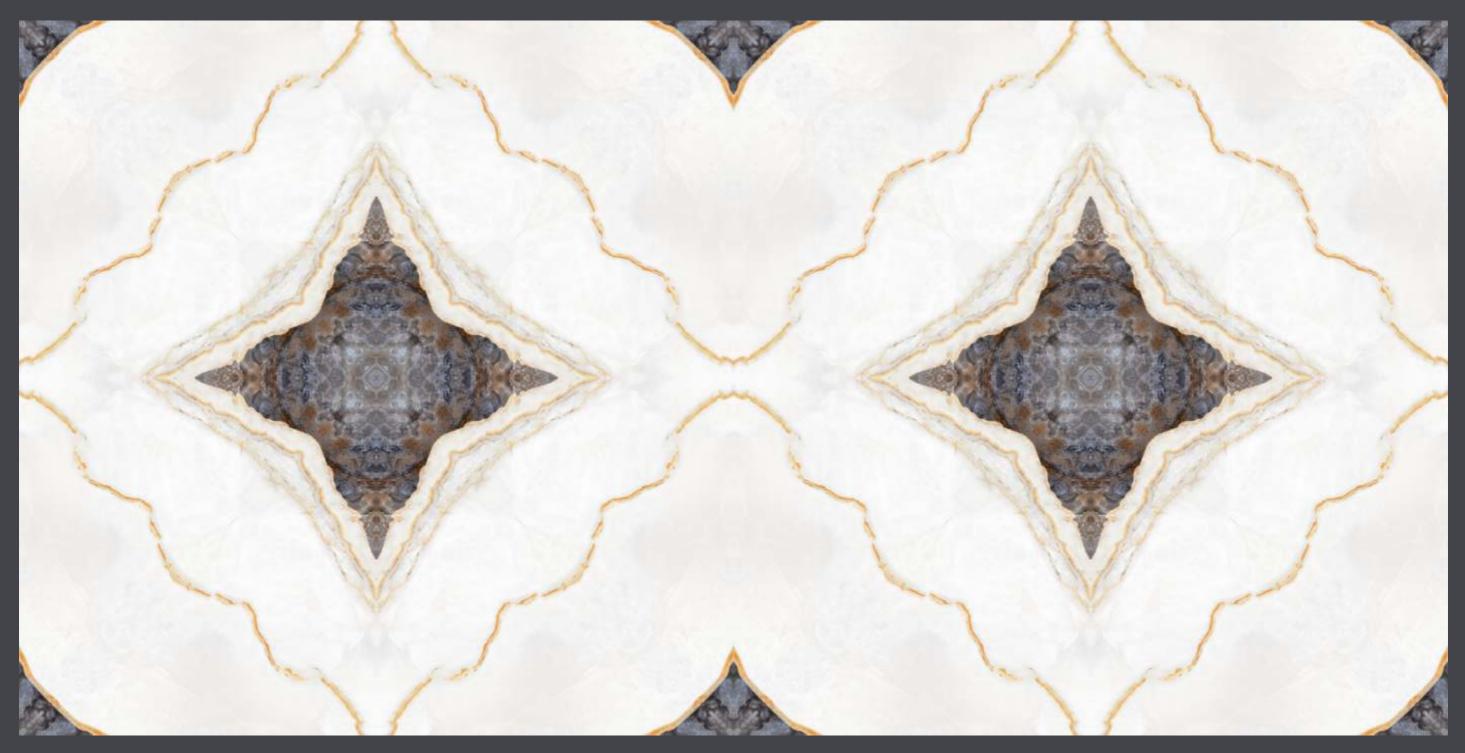

## BOOK MATCH 0023 BLUE

### BOOK MATCH 0023 BLUE

SIZE: 600x1200MM Series: BOOK MATCH

SIZE: 600x1200MM Series: BOOK MATCH

SIZE: 600x1200MM Series: BOOK MATCH