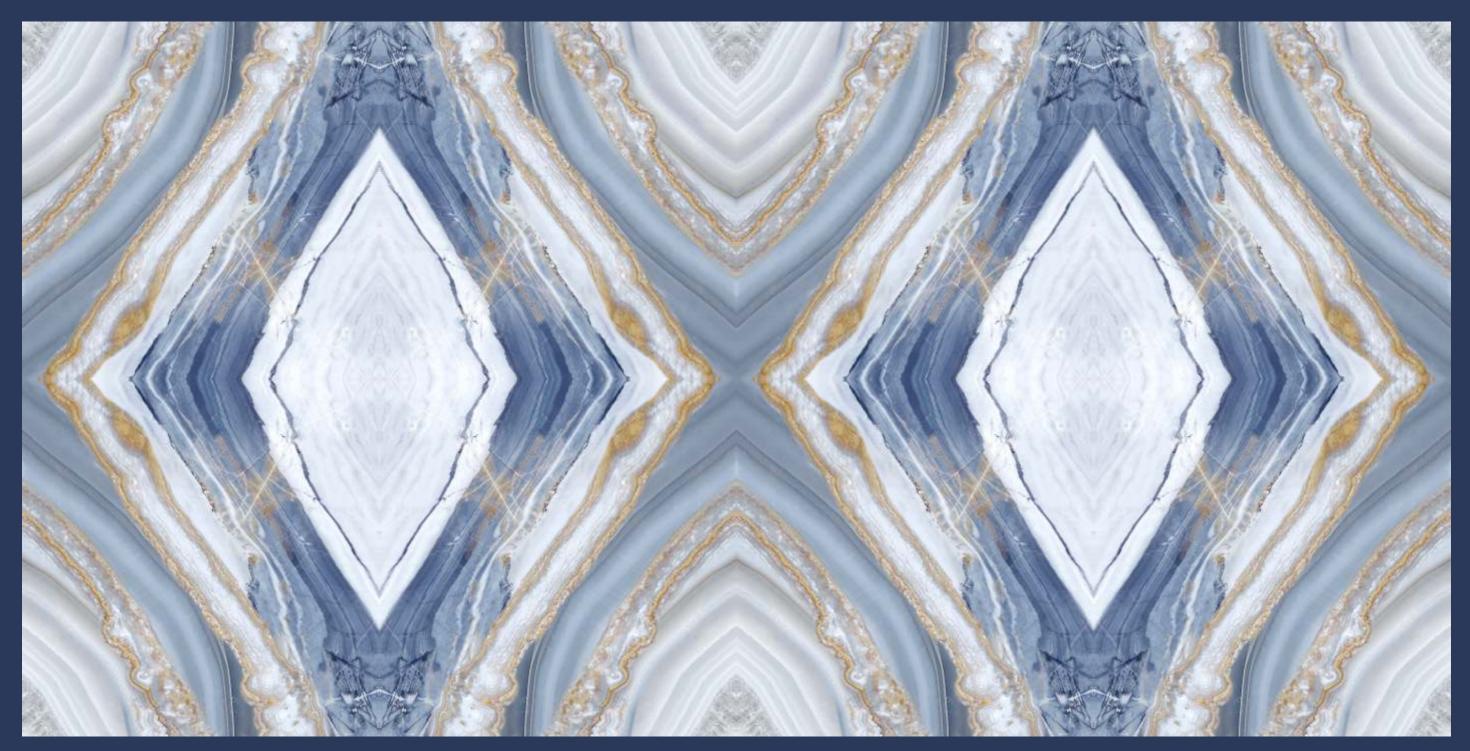

# BOOK MATCH 0014 BLUE

## BOOK MATCH 0014 BLUE

SIZE: 600x1200MM Series: BOOK MATCH