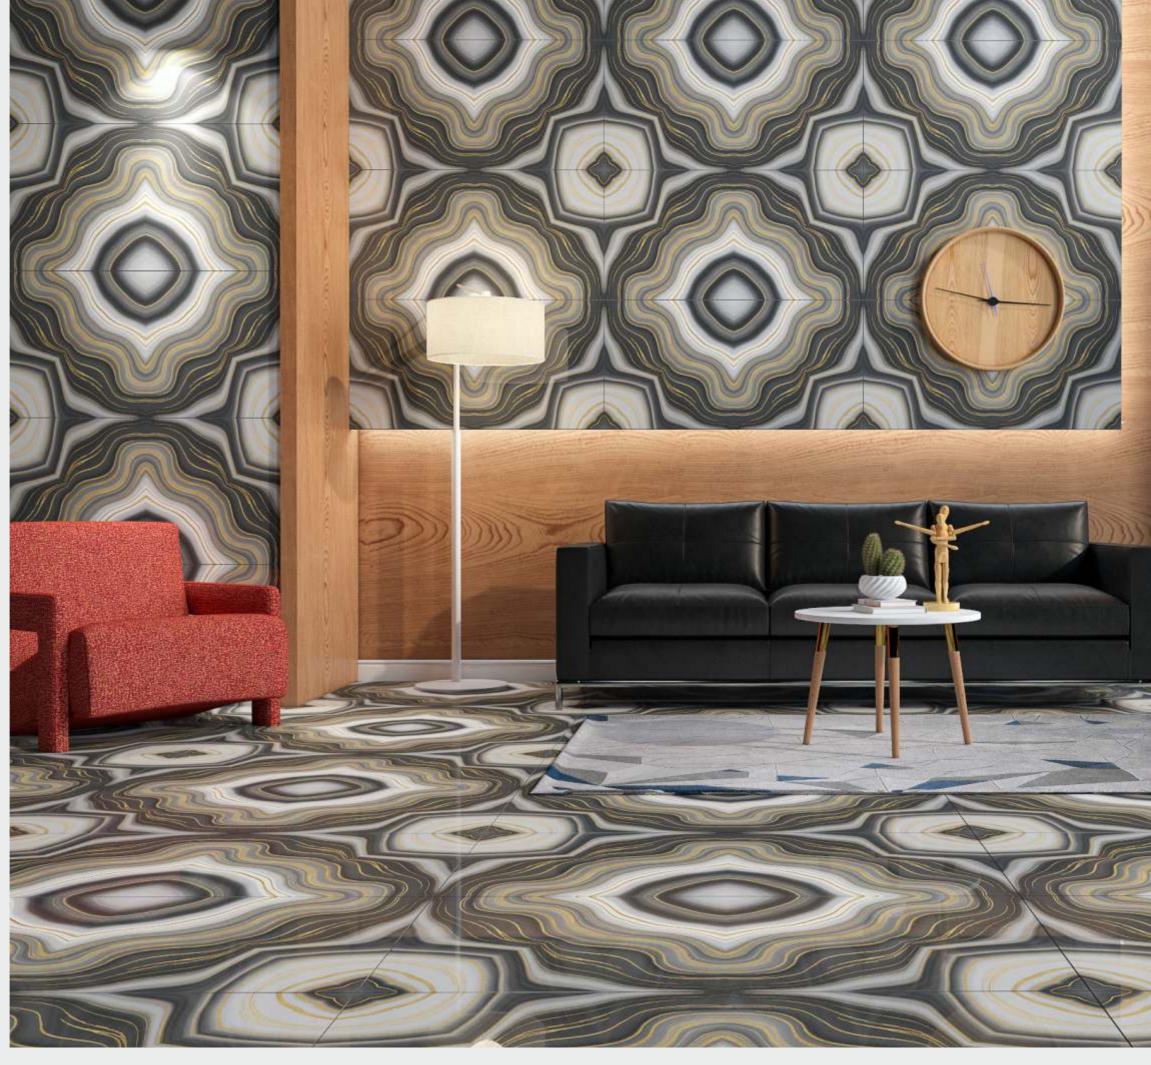

#### Application

BEDROOM

DINING ROOM

BATHROOM

KITCHEN

# we love

the soft colors and the textures of the surfaces

SIZE: 600x1200MM Series: BOOK MATCH

#### SIZE: 600x1200MM Series: BOOK MATCH

SIZE: 600x1200MM Series: BOOK MATCH

SIZE: 600x1200MM Series: BOOK MATCH