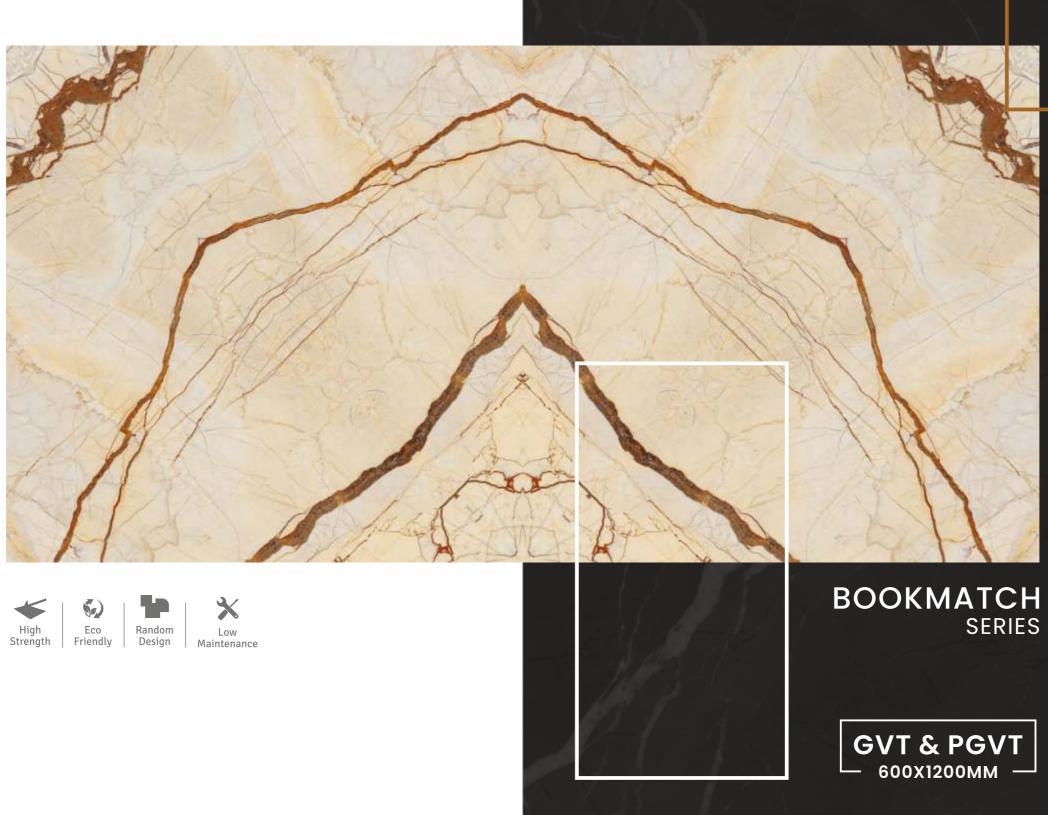

#### SIZE: 600x1200MM Series: BOOK MATCH

SIZE: 600x1200MM Series: BOOK MATCH

SIZE: 600x1200MM Series: BOOK MATCH

#### SIZE: 600x1200MM Series: BOOK MATCH