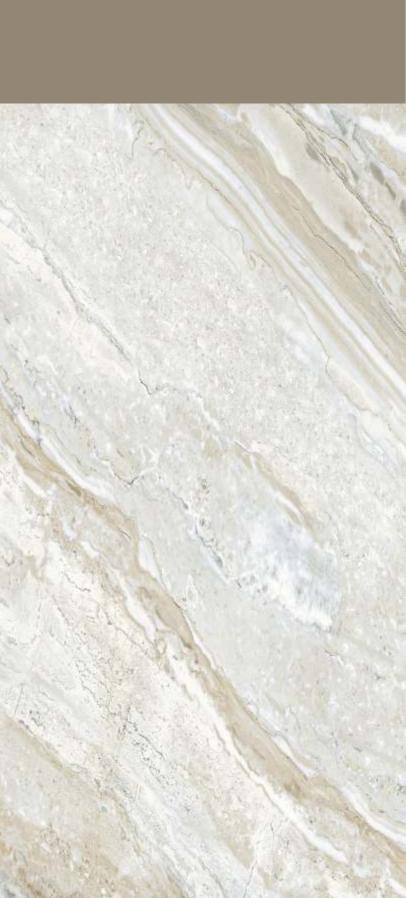

# BOOK MATCH 0027 GREY

#### BOOK MATCH 0027 GREY

SIZE: 600x1200MM Series: BOOK MATCH

SIZE: 600x1200MM Series: BOOK MATCH

SIZE: 600x1200MM Series: BOOK MATCH

SIZE: 600x1200MM Series: BOOK MATCH