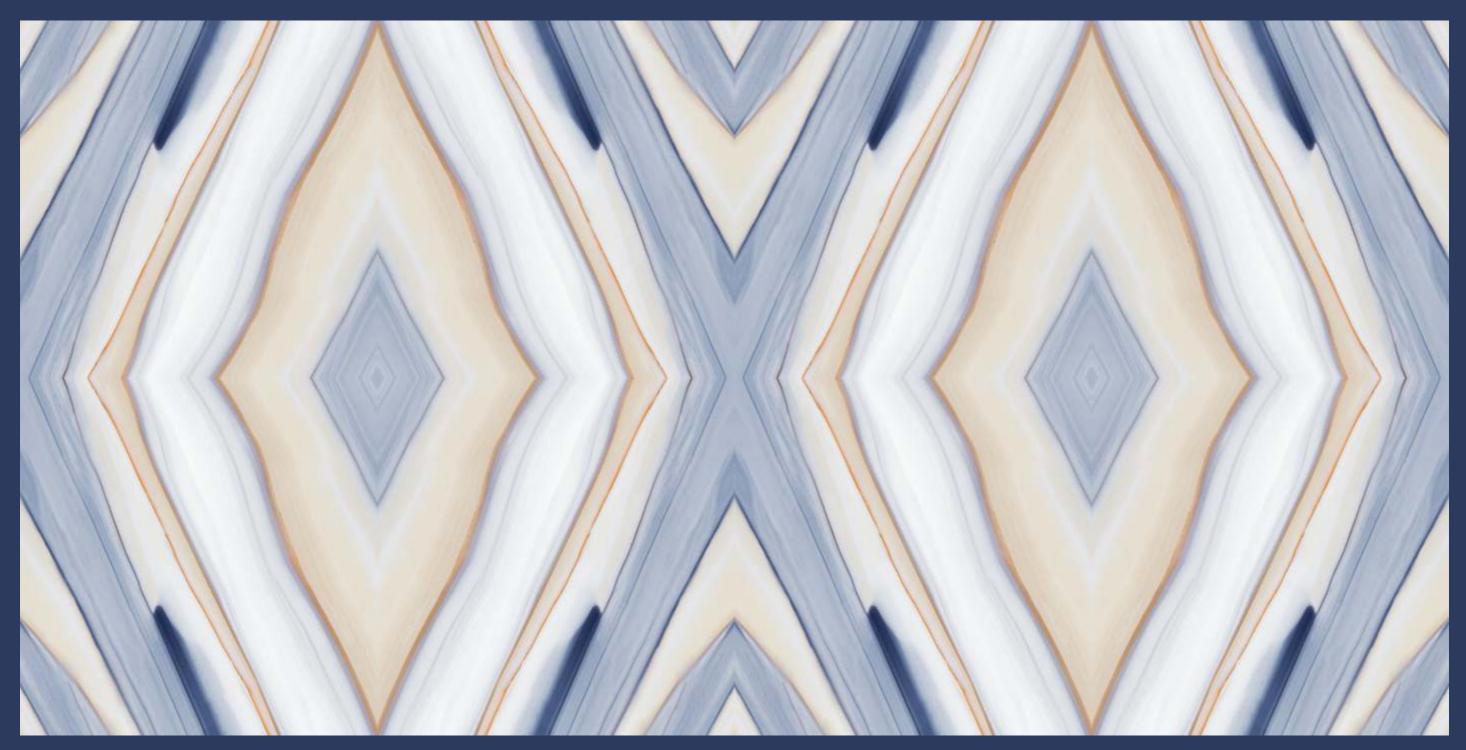

# BOOK MATCH 0014 BLUE

## BOOK MATCH 0014 BLUE

SIZE: 600x1200MM Series: BOOK MATCH

#### SIZE: 600x1200MM Series: BOOK MATCH

SIZE: 600x1200MM Series: BOOK MATCH