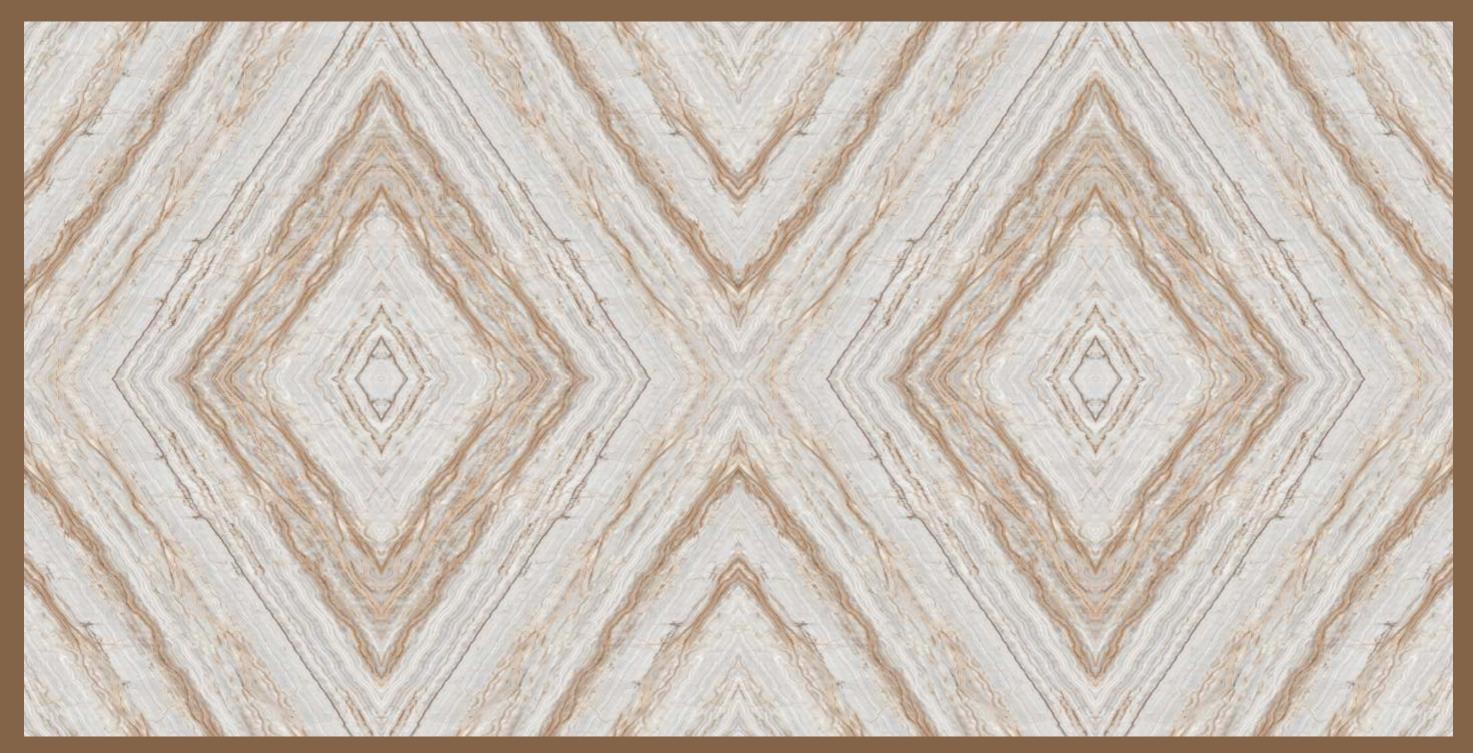

### BOOK MATCH 0027 BROWN

#### BOOK MATCH 0027 BROWN

SIZE: 600x1200MM Series: BOOK MATCH