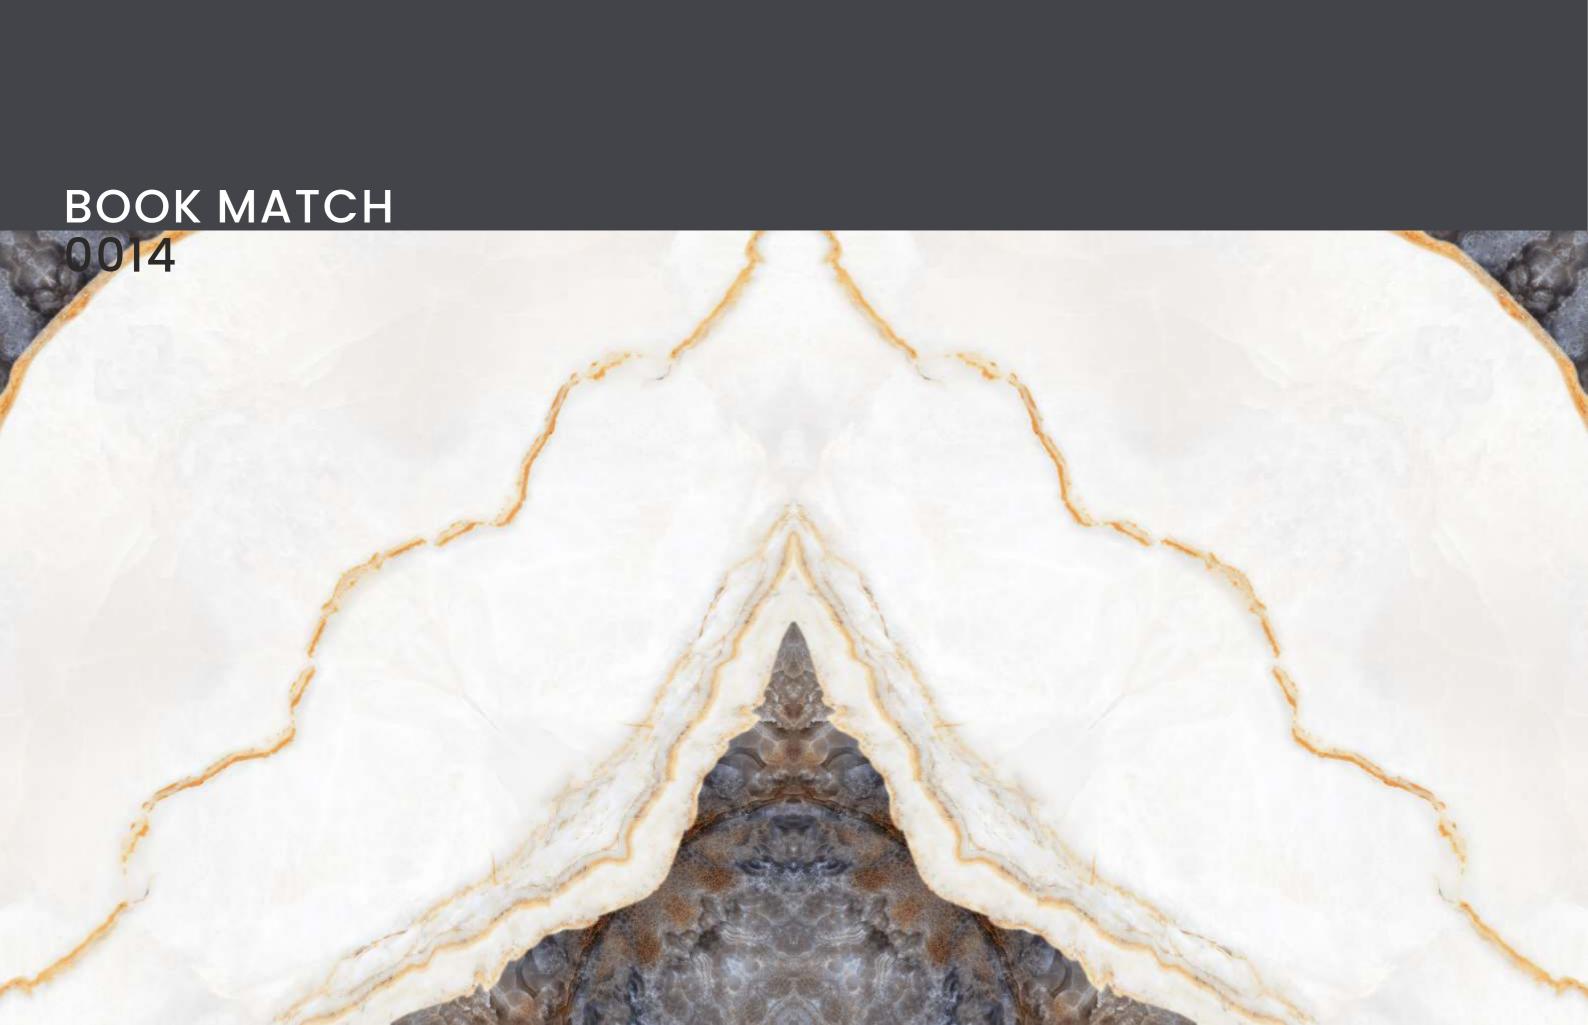

## BOOK MATCH 0023 BLUE

### BOOK MATCH 0023 BLUE

SIZE: 600x1200MM Series: BOOK MATCH

SIZE: 600x1200MM Series: BOOK MATCH

SIZE: 600x1200MM Series: BOOK MATCH