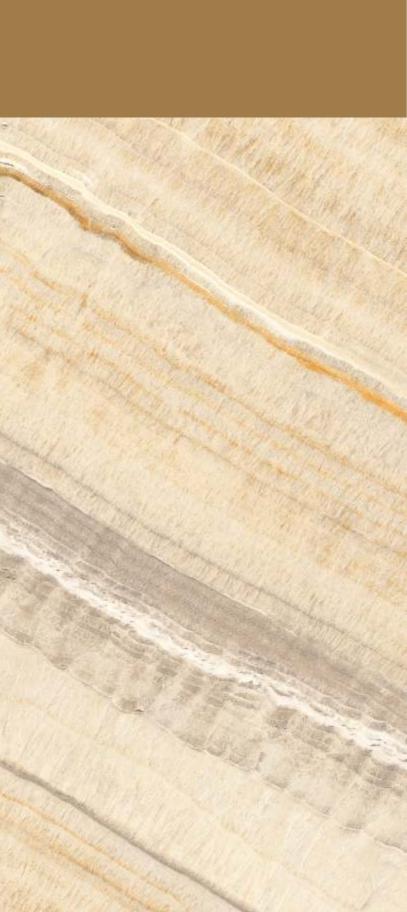

### BOOK MATCH 0027 BROWN

#### BOOK MATCH 0027 BROWN

SIZE: 600x1200MM Series: BOOK MATCH