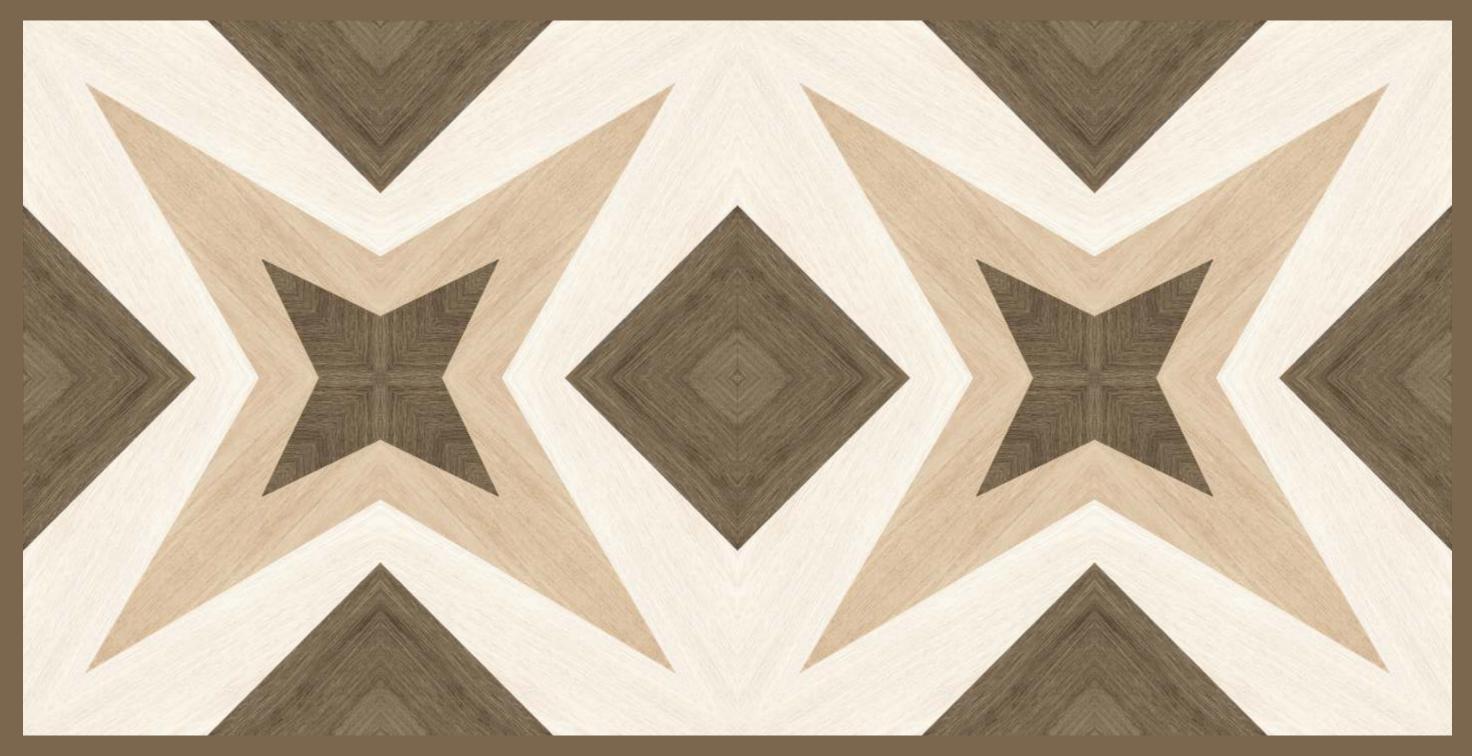

### BOOK MATCH 0027 BROWN

#### BOOK MATCH 0027 BROWN

SIZE: 600x1200MM Series: BOOK MATCH