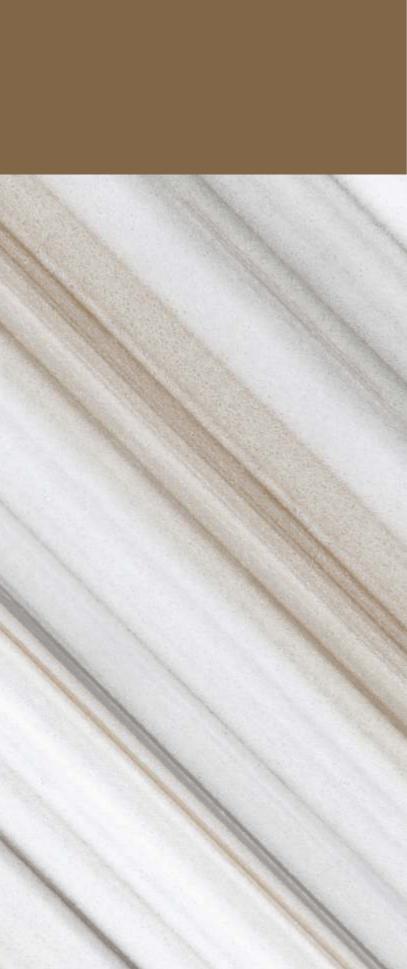

### BOOK MATCH 0027 BROWN

#### BOOK MATCH 0027 BROWN

SIZE: 600x1200MM Series: BOOK MATCH