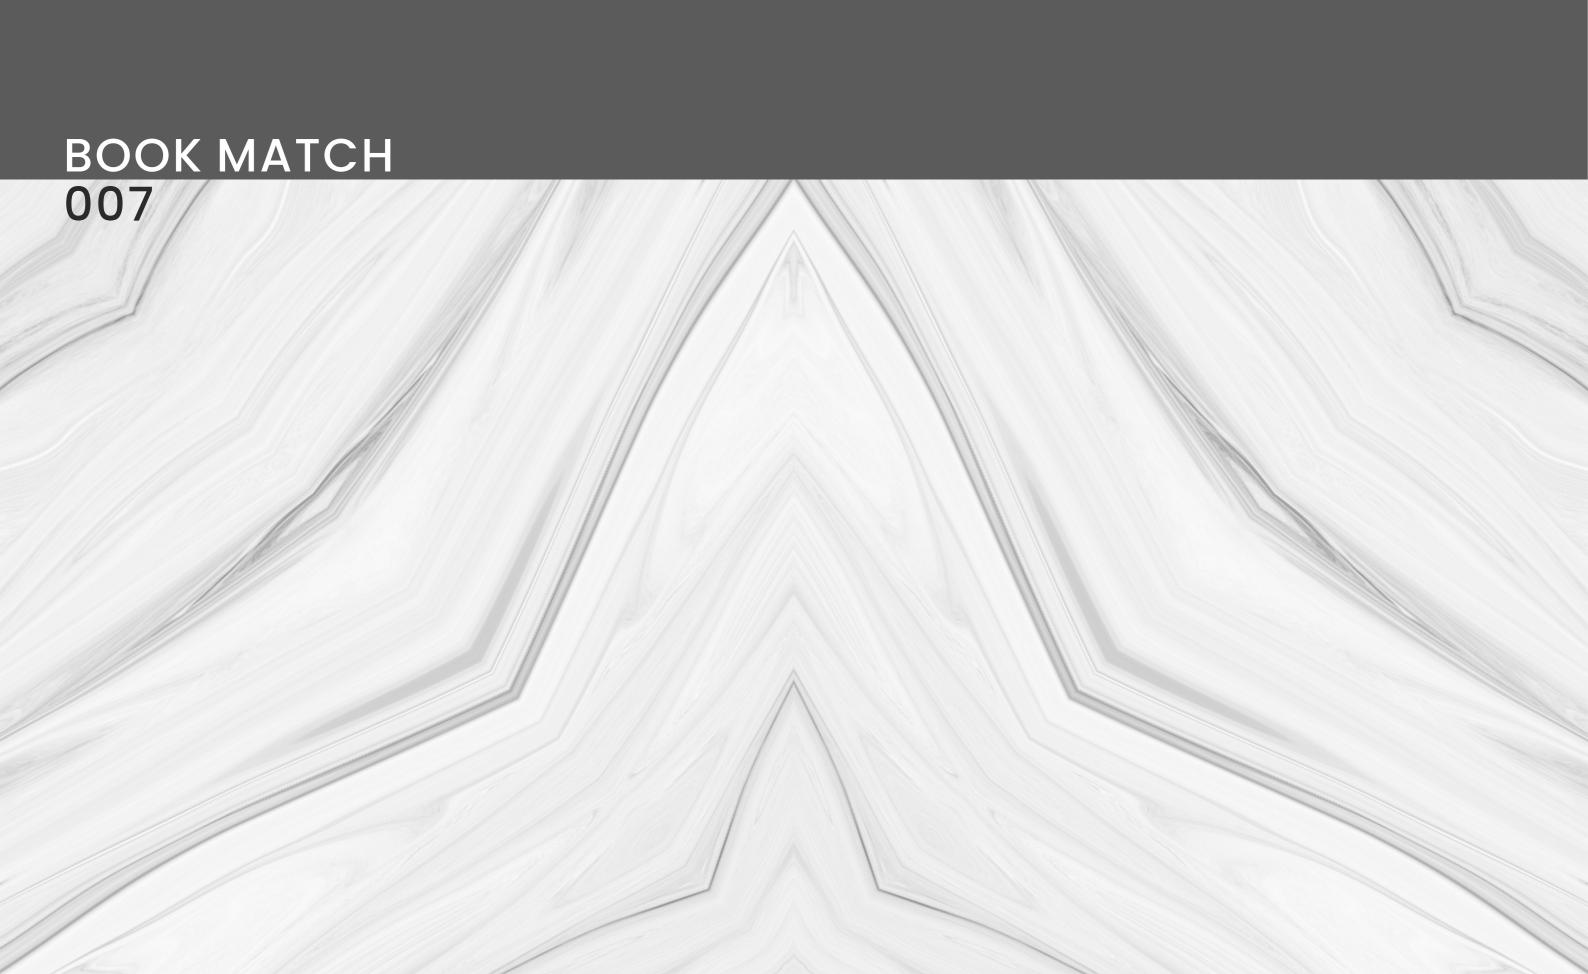

# we love

the soft colors and the textures of the surfaces

SIZE: 600x1200MM Series: BOOK MATCH

#### SIZE: 600x1200MM Series: BOOK MATCH

SIZE: 600x1200MM Series: BOOK MATCH

SIZE: 600x1200MM Series: BOOK MATCH