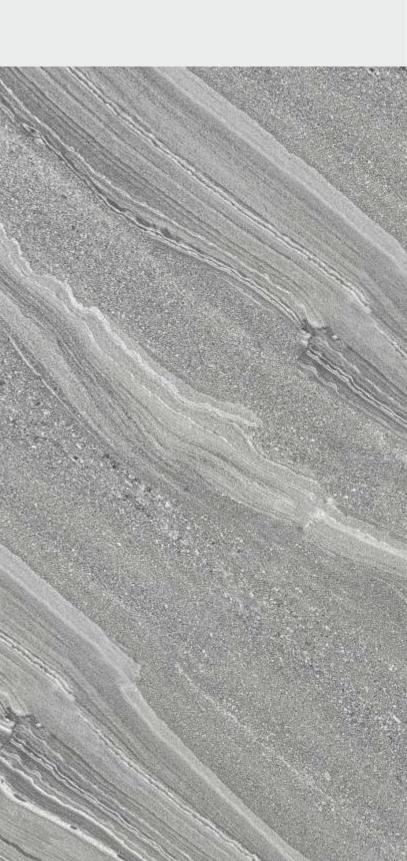

# BOOK MATCH 0027 GREY

#### BOOK MATCH 0027 GREY

SIZE: 600x1200MM Series: BOOK MATCH

SIZE: 600x1200MM Series: BOOK MATCH

SIZE: 600x1200MM Series: BOOK MATCH

SIZE: 600x1200MM Series: BOOK MATCH