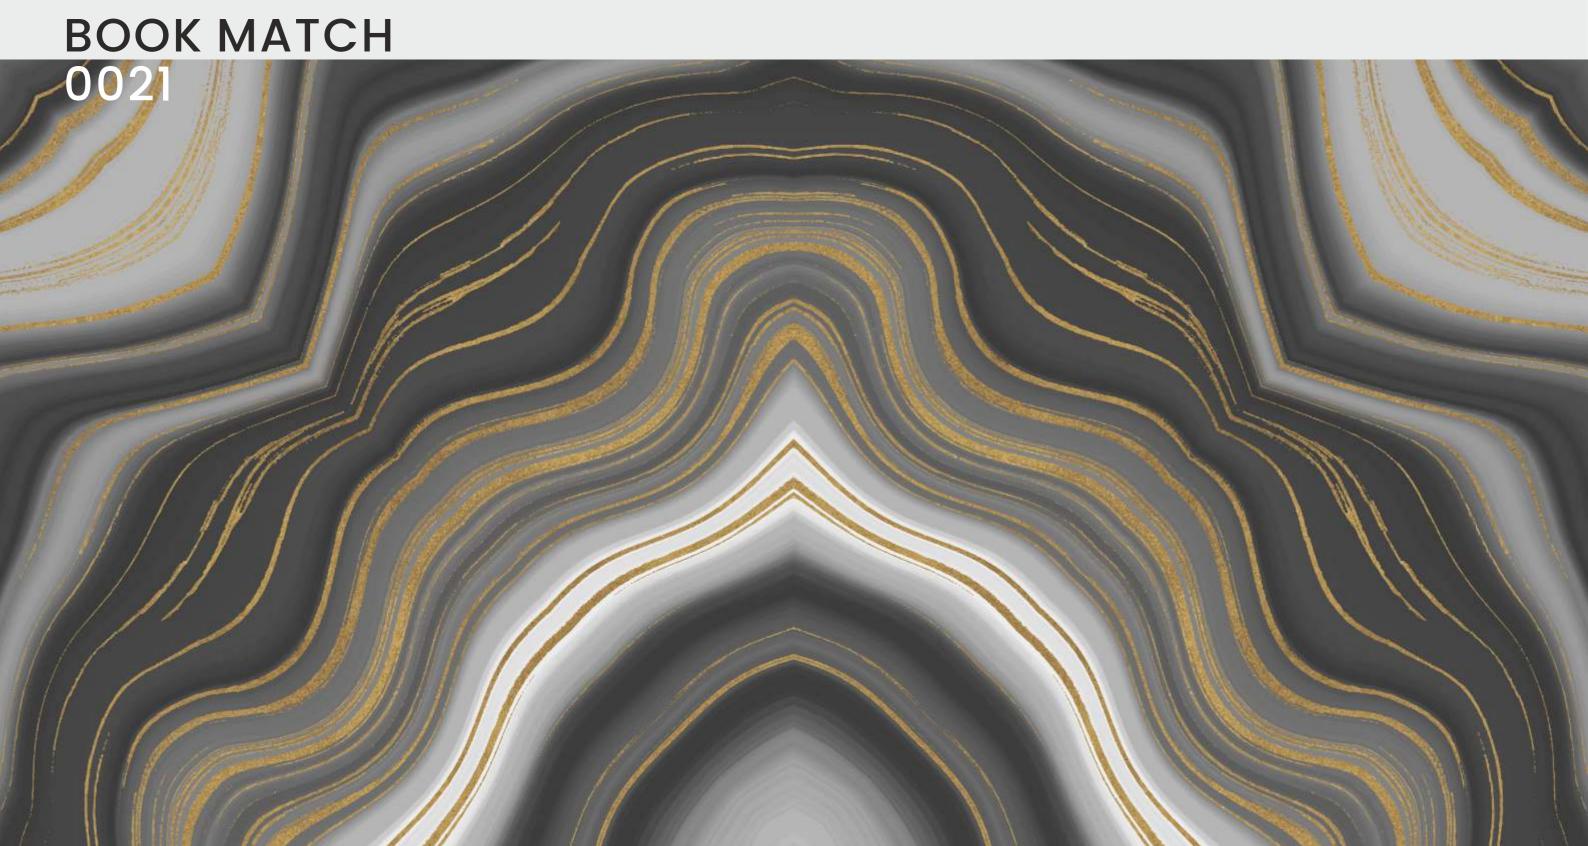

#### SIZE: 600x1200MM Series: BOOK MATCH

#### SIZE: 600x1200MM Series: BOOK MATCH

SIZE: 600x1200MM Series: BOOK MATCH

SIZE: 600x1200MM Series: BOOK MATCH