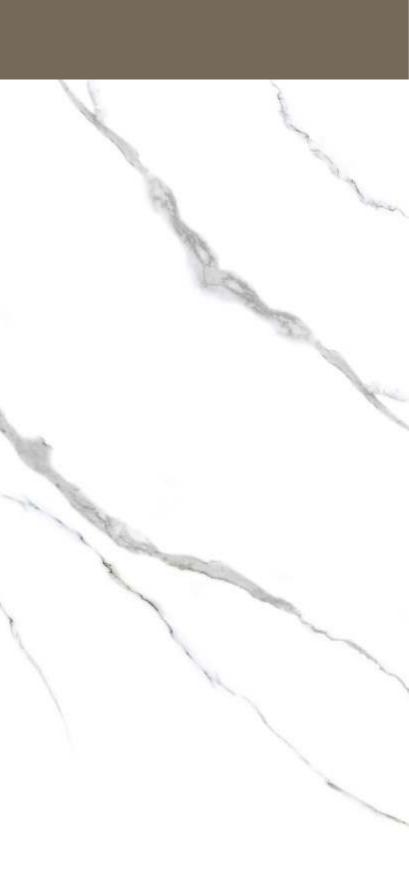

# BOOK MATCH 0027 GREY

#### BOOK MATCH 0027 GREY

SIZE: 600x1200MM Series: BOOK MATCH

SIZE: 600x1200MM Series: BOOK MATCH

SIZE: 600x1200MM Series: BOOK MATCH

SIZE: 600x1200MM Series: BOOK MATCH