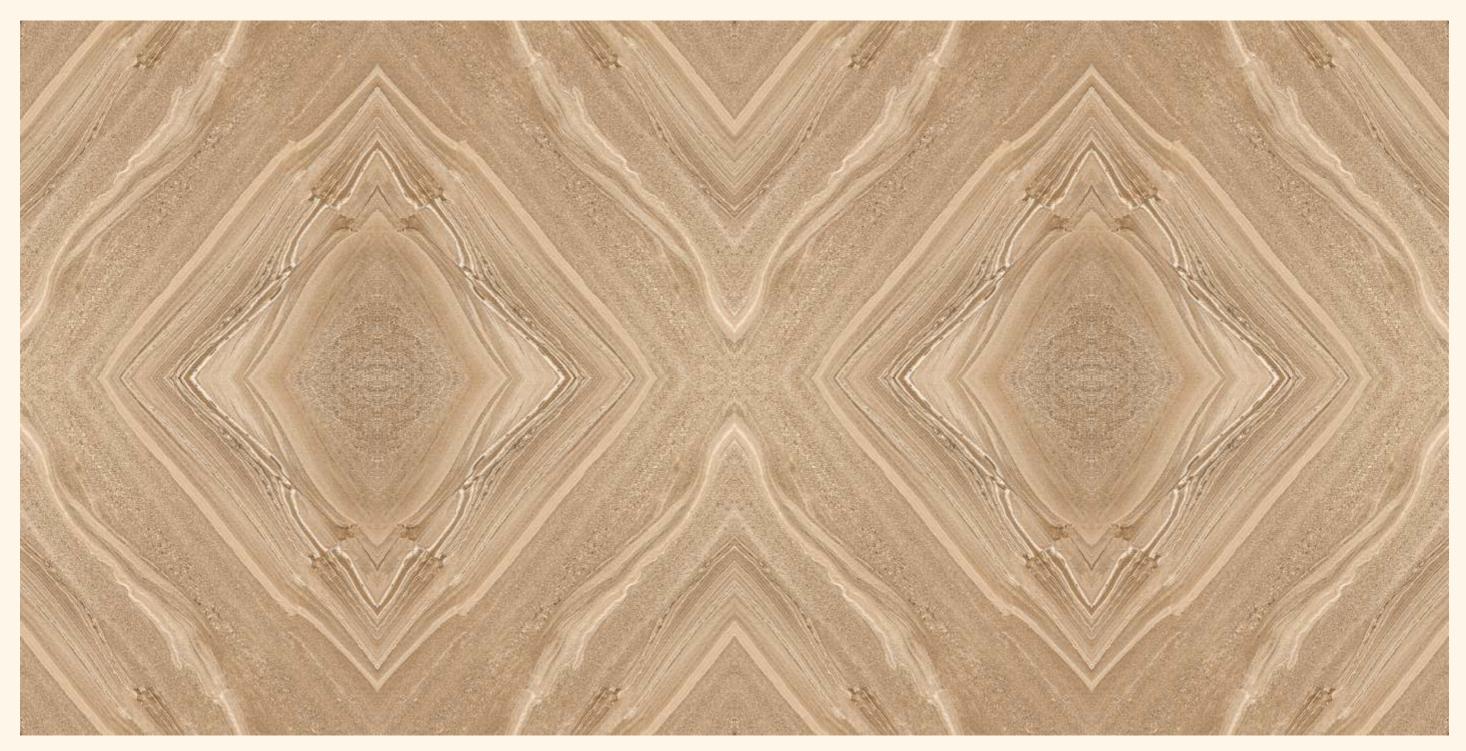

### BOOK MATCH 0027 BROWN

#### BOOK MATCH 0027 BROWN

SIZE: 600x1200MM Series: BOOK MATCH