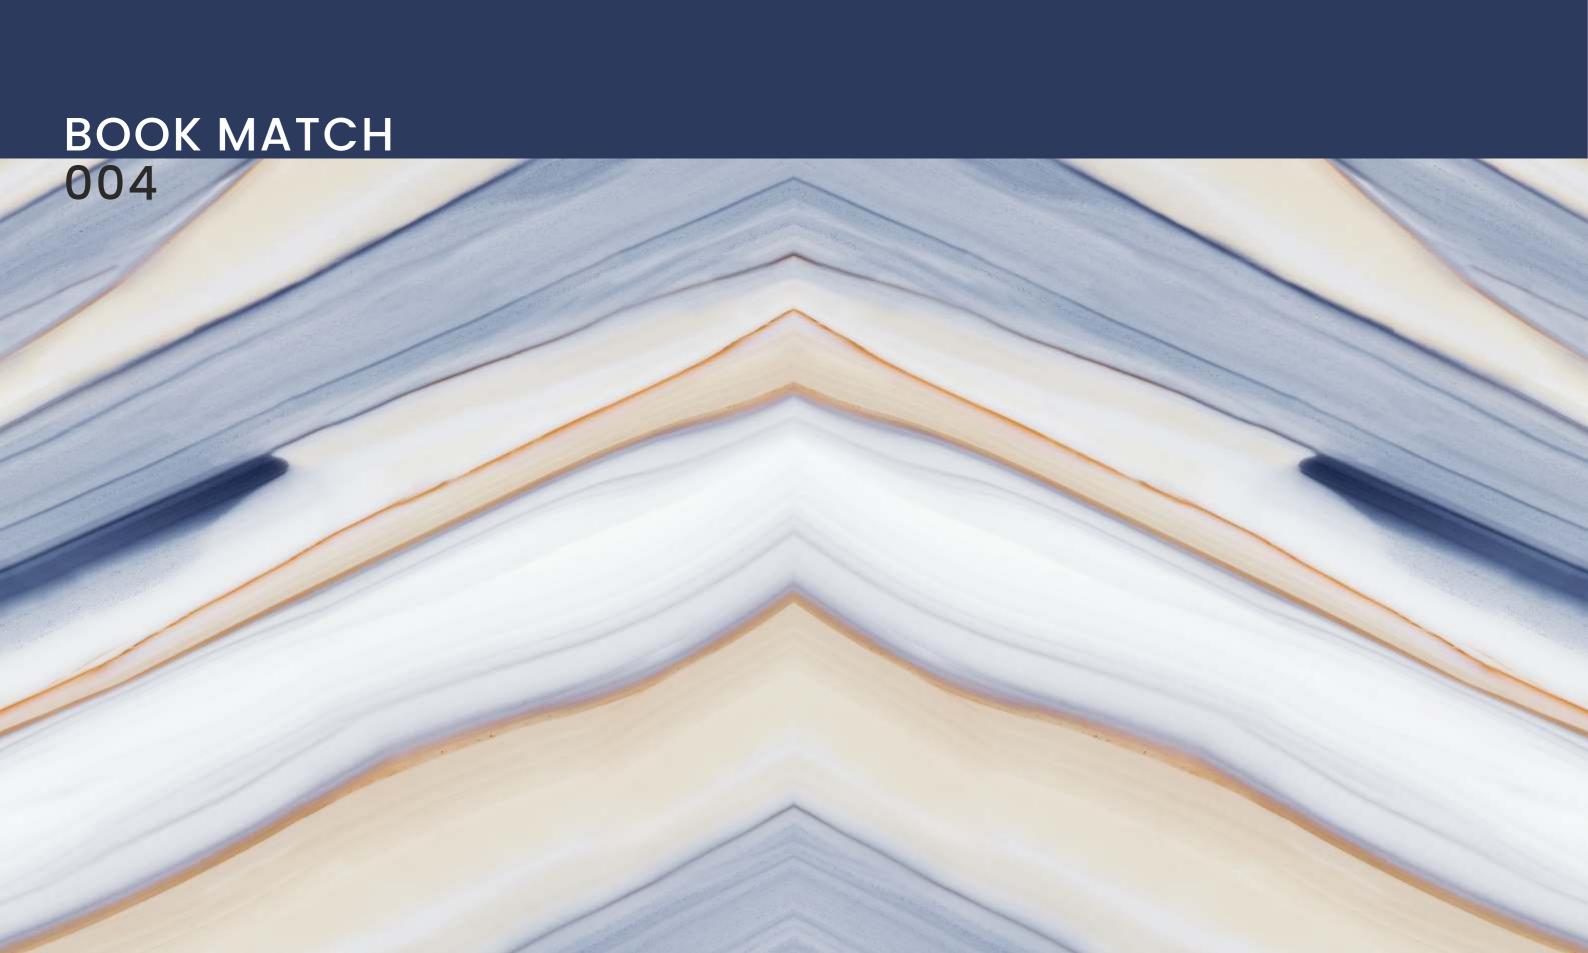

# BOOK MATCH 0014 BLUE

## BOOK MATCH 0014 BLUE

SIZE: 600x1200MM Series: BOOK MATCH