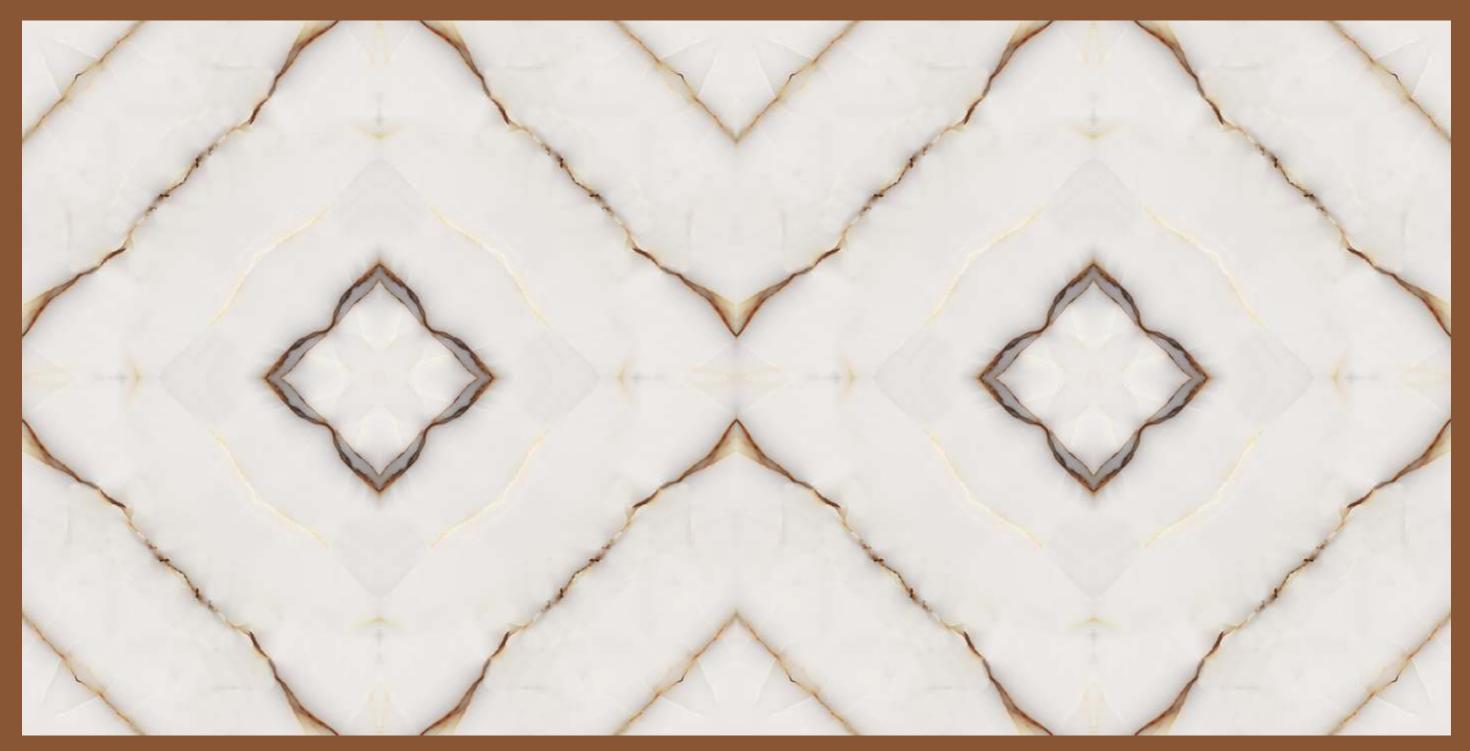

### BOOK MATCH 0027 BROWN

#### BOOK MATCH 0027 BROWN

SIZE: 600x1200MM Series: BOOK MATCH