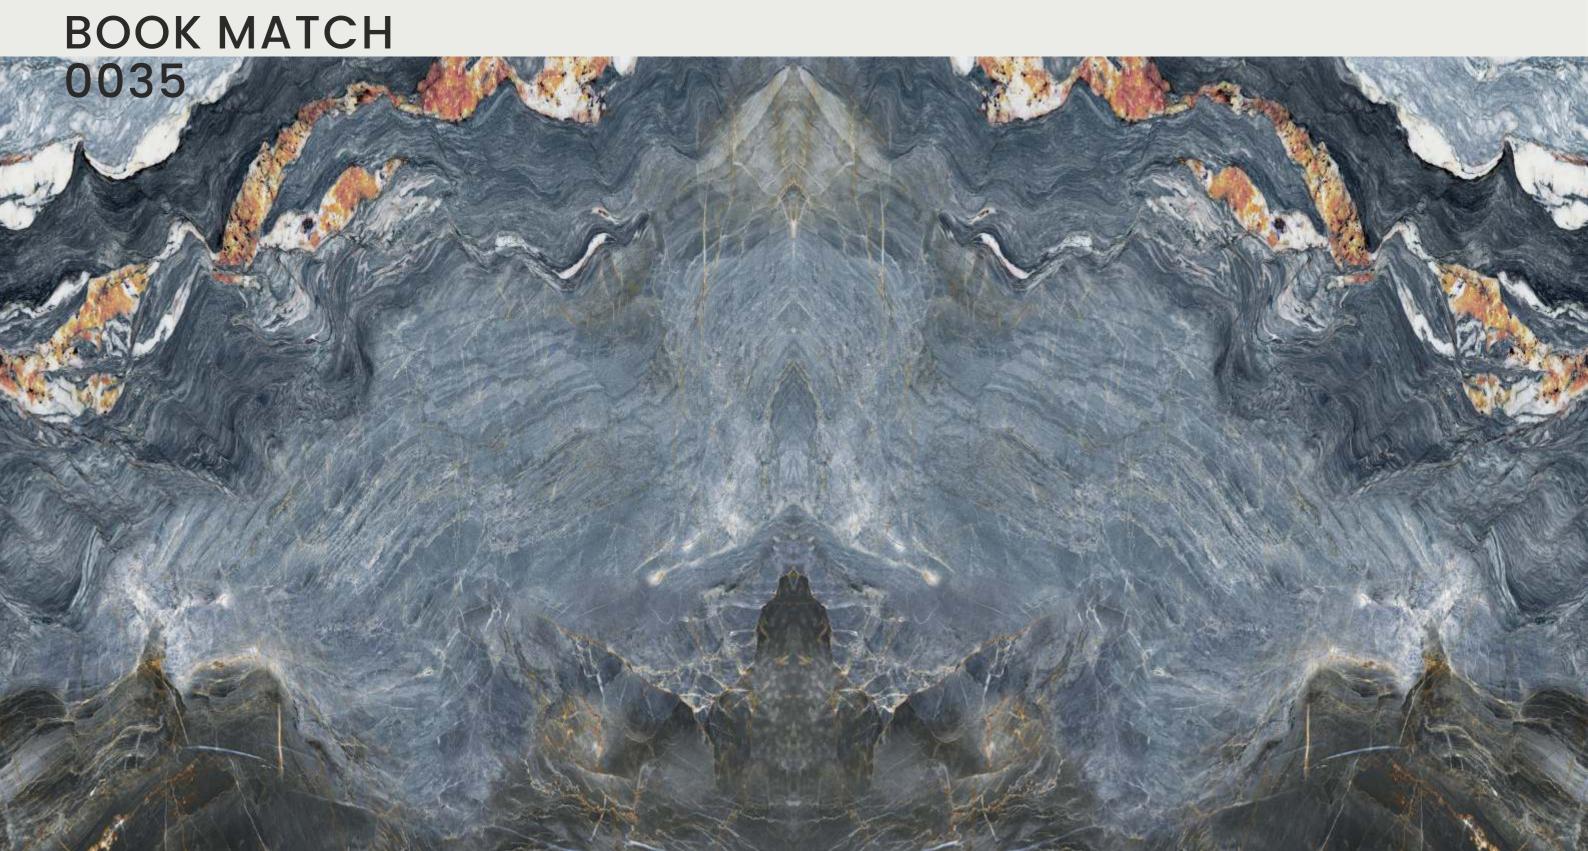

# we love

the soft colors and the textures of the surfaces

SIZE: 600x1200MM Series: BOOK MATCH

#### SIZE: 600x1200MM Series: BOOK MATCH

SIZE: 600x1200MM Series: BOOK MATCH

SIZE: 600x1200MM Series: BOOK MATCH

#### SIZE: 600x1200MM Series: BOOK MATCH