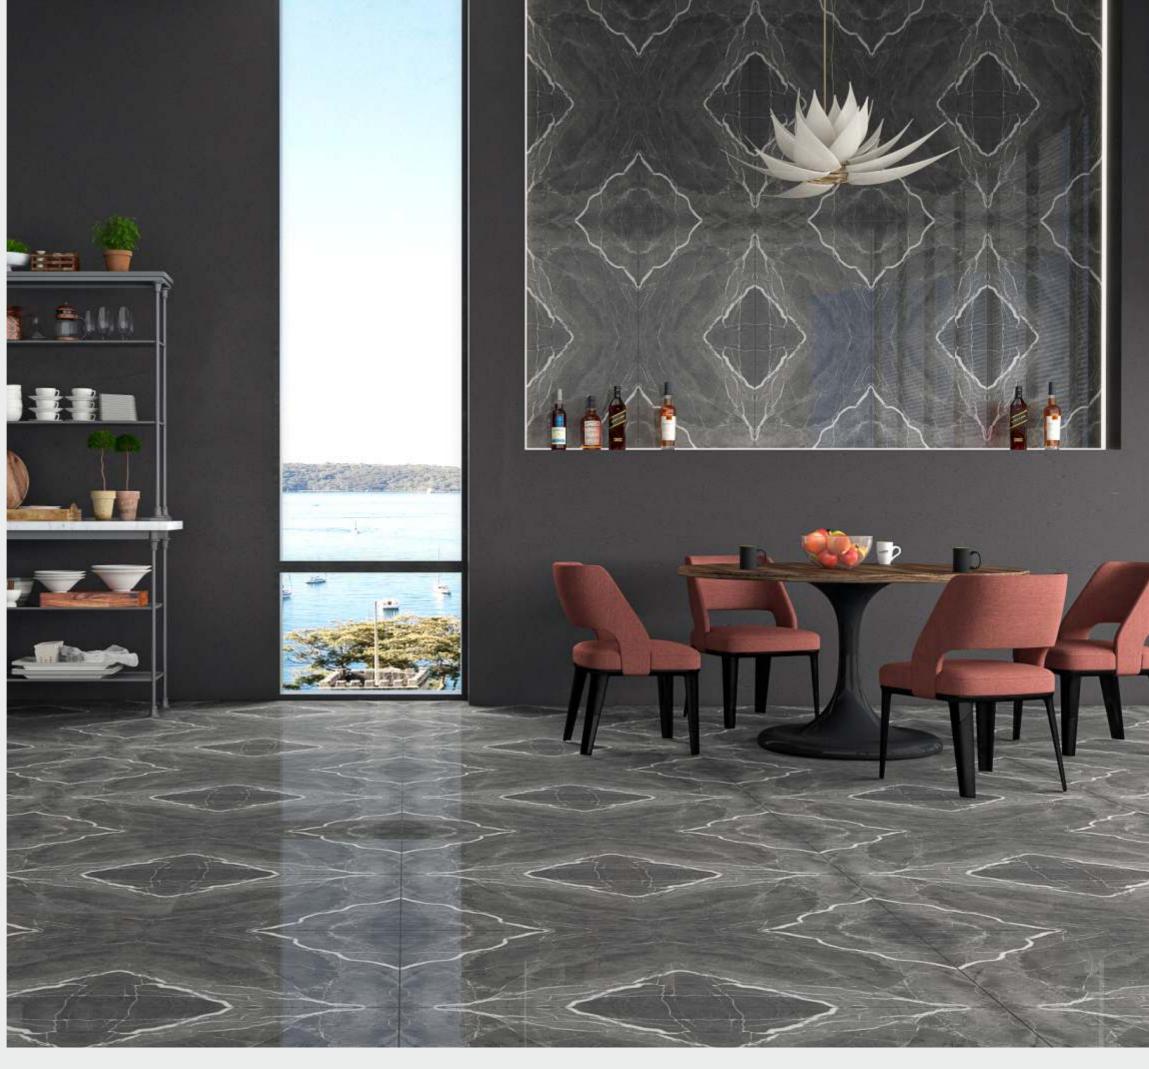

#### Application

BEDROOM

DINING ROOM

BATHROOM

KITCHEN

# BOOK MATCH 0027 GREY

#### BOOK MATCH 0027 GREY

SIZE: 600x1200MM Series: BOOK MATCH

SIZE: 600x1200MM Series: BOOK MATCH

SIZE: 600x1200MM Series: BOOK MATCH

SIZE: 600x1200MM Series: BOOK MATCH