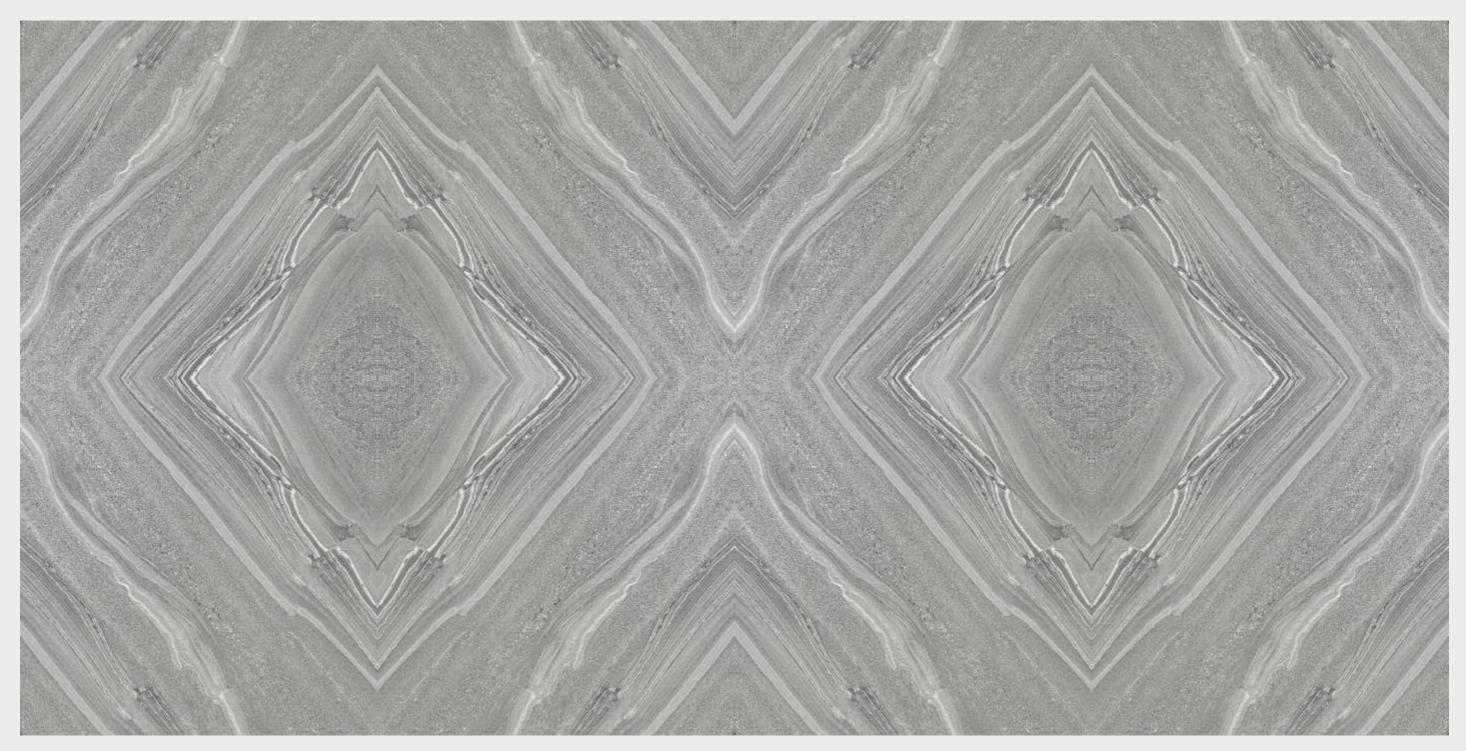

# BOOK MATCH 0027 GREY

#### BOOK MATCH 0027 GREY

SIZE: 600x1200MM Series: BOOK MATCH

SIZE: 600x1200MM Series: BOOK MATCH

SIZE: 600x1200MM Series: BOOK MATCH

SIZE: 600x1200MM Series: BOOK MATCH