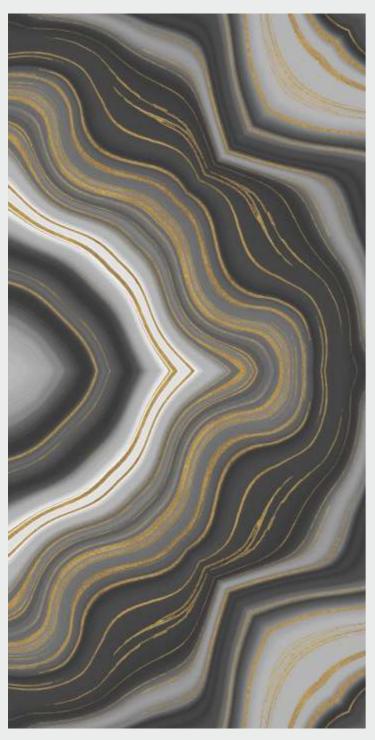

#### SIZE: 600x1200MM Series: BOOK MATCH

SIZE: 600x1200MM Series: BOOK MATCH

#### SIZE: 600x1200MM Series: BOOK MATCH