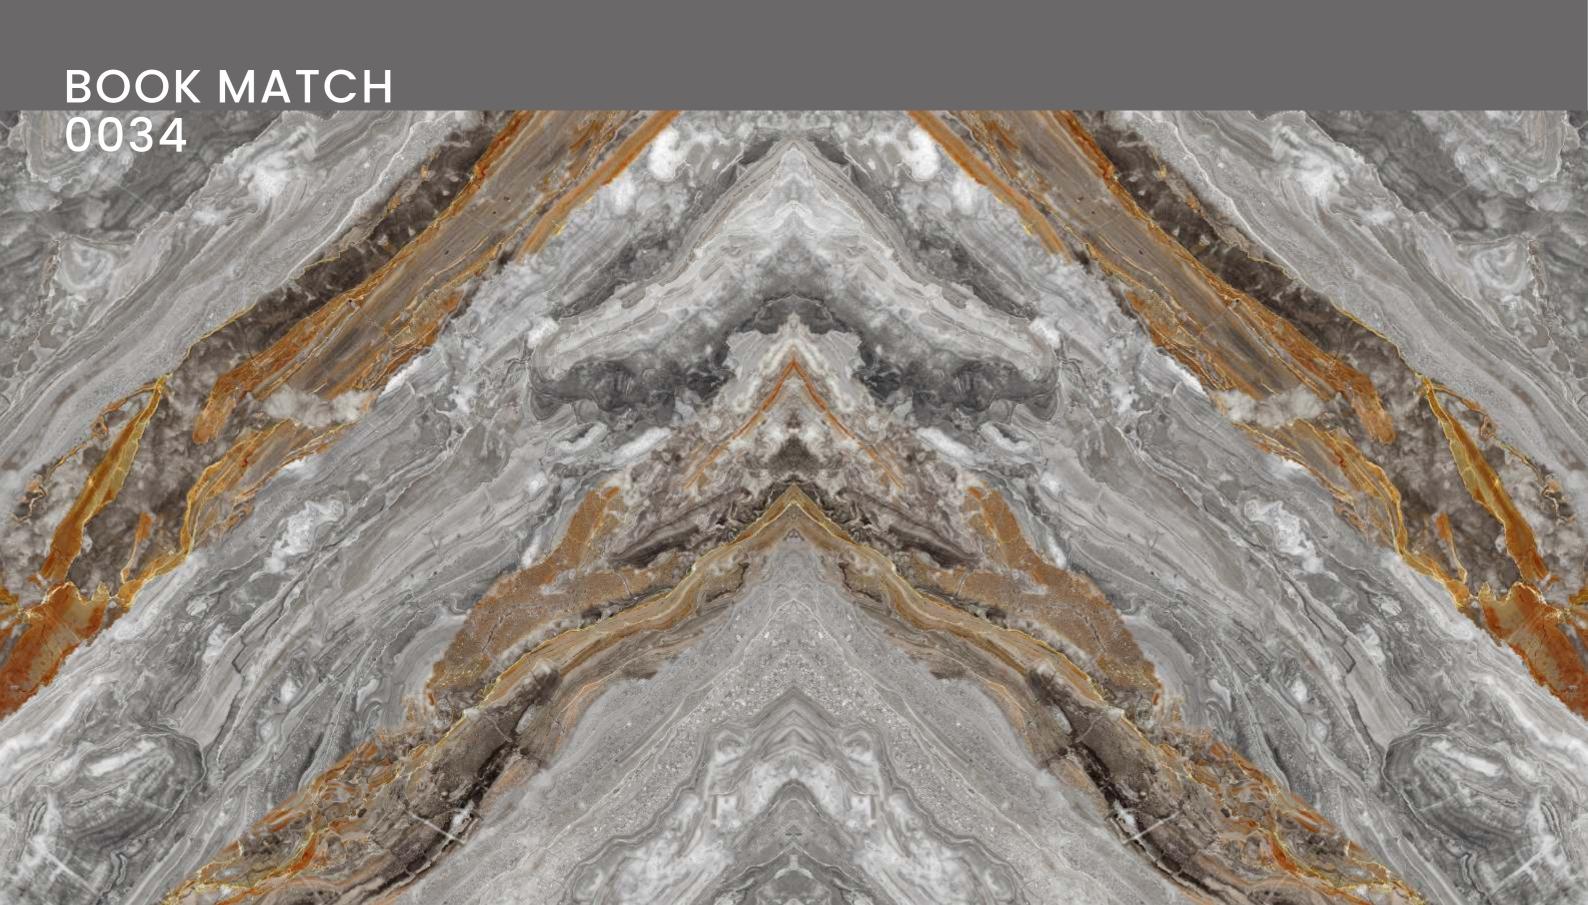

# BOOK MATCH 0027 GREY

#### BOOK MATCH 0027 GREY

SIZE: 600x1200MM Series: BOOK MATCH

SIZE: 600x1200MM Series: BOOK MATCH

SIZE: 600x1200MM Series: BOOK MATCH

SIZE: 600x1200MM Series: BOOK MATCH