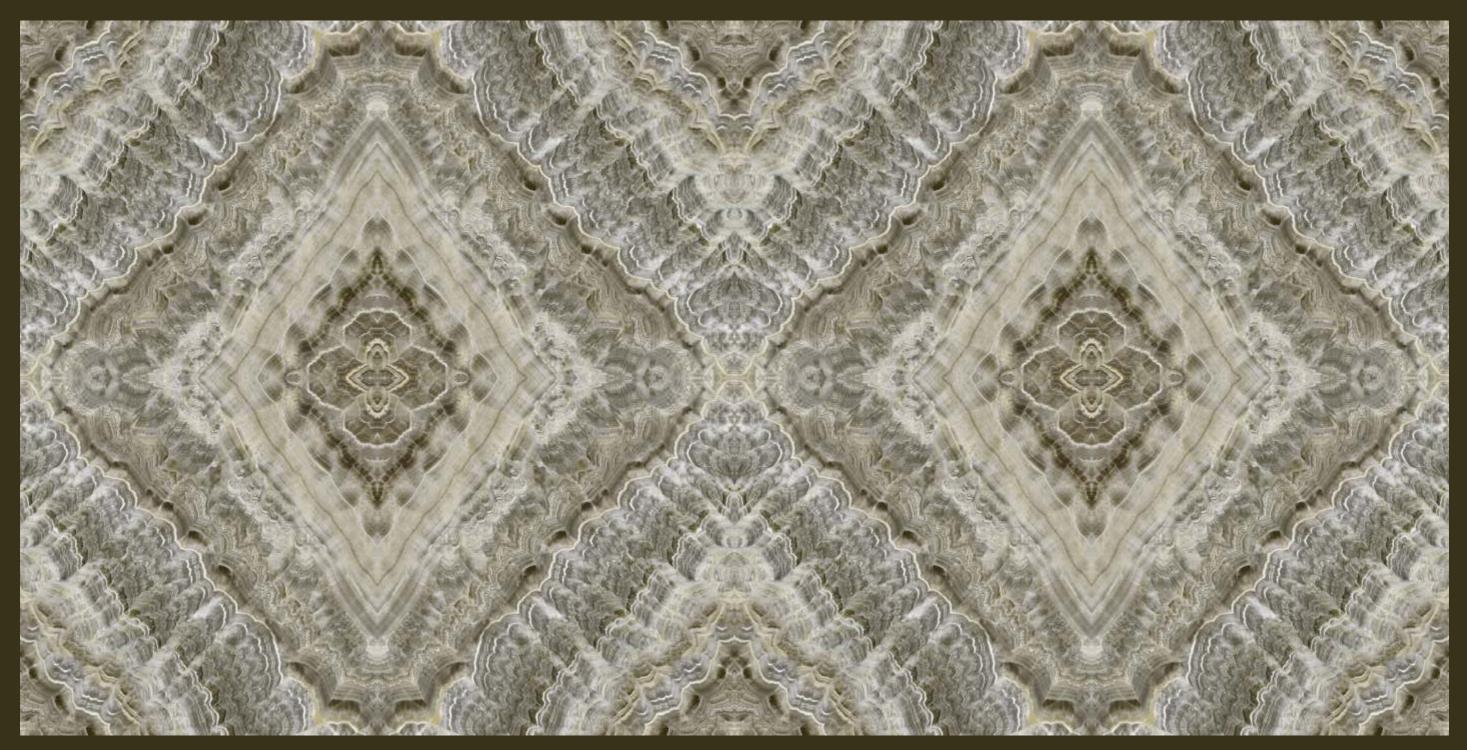

### BOOK MATCH 0027 BROWN

#### BOOK MATCH 0027 BROWN

SIZE: 600x1200MM Series: BOOK MATCH