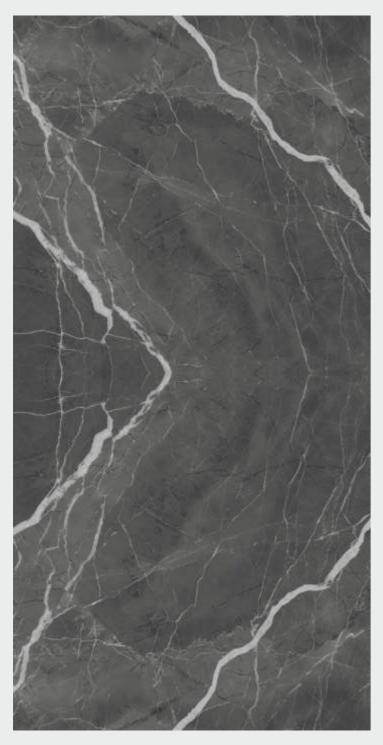

# BOOK MATCH 0027 GREY

#### BOOK MATCH 0027 GREY

SIZE: 600x1200MM Series: BOOK MATCH

SIZE: 600x1200MM Series: BOOK MATCH

SIZE: 600x1200MM Series: BOOK MATCH

SIZE: 600x1200MM Series: BOOK MATCH