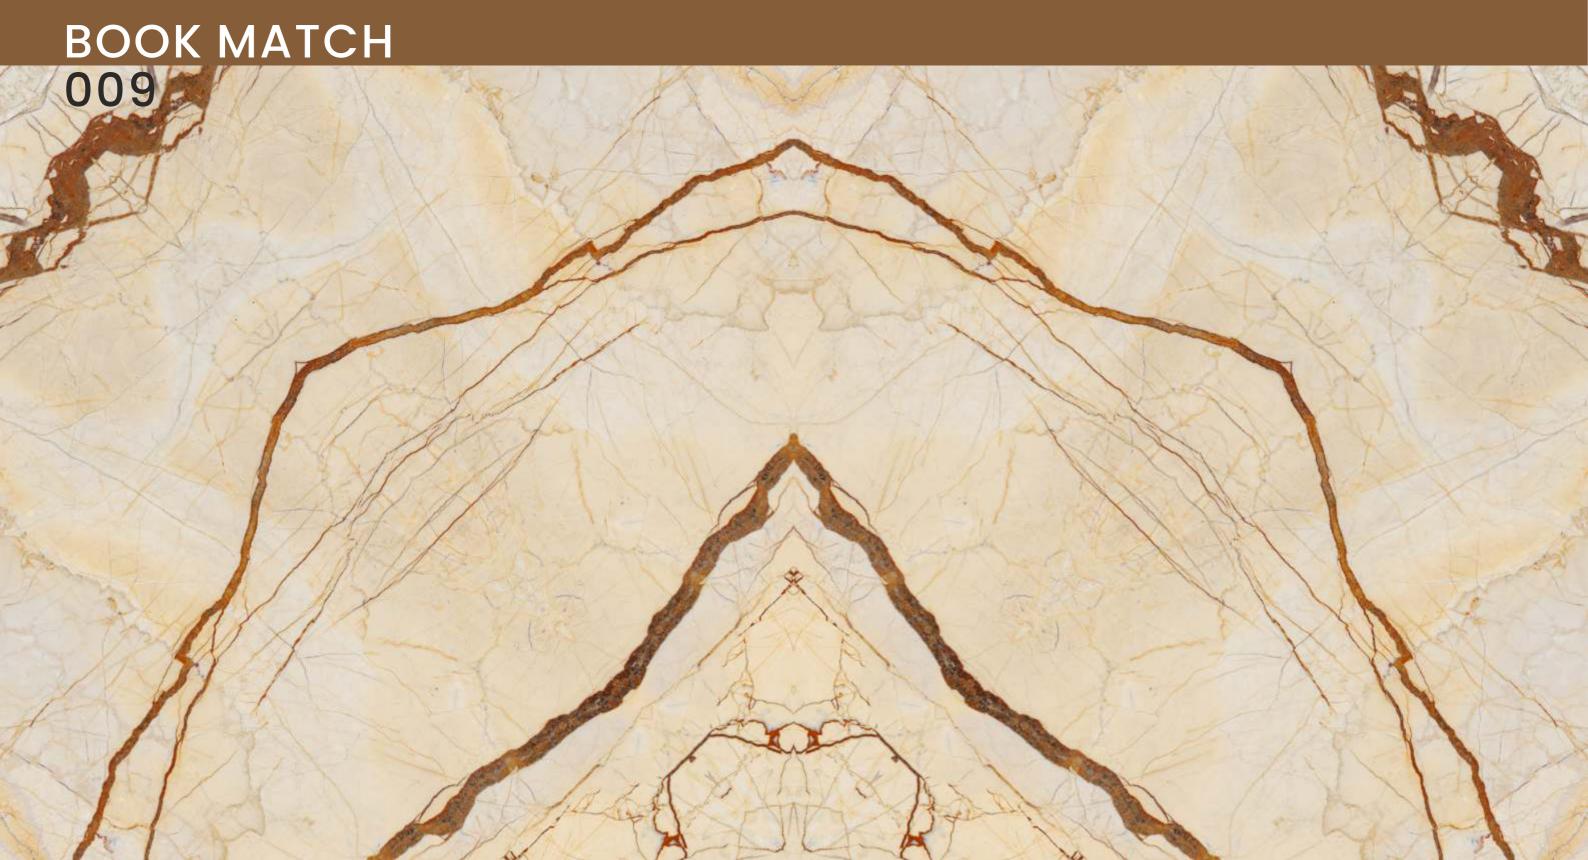

# we love

the soft colors and the textures of the surfaces

SIZE: 600x1200MM Series: BOOK MATCH

#### SIZE: 600x1200MM Series: BOOK MATCH

SIZE: 600x1200MM Series: BOOK MATCH

SIZE: 600x1200MM Series: BOOK MATCH

#### SIZE: 600x1200MM Series: BOOK MATCH