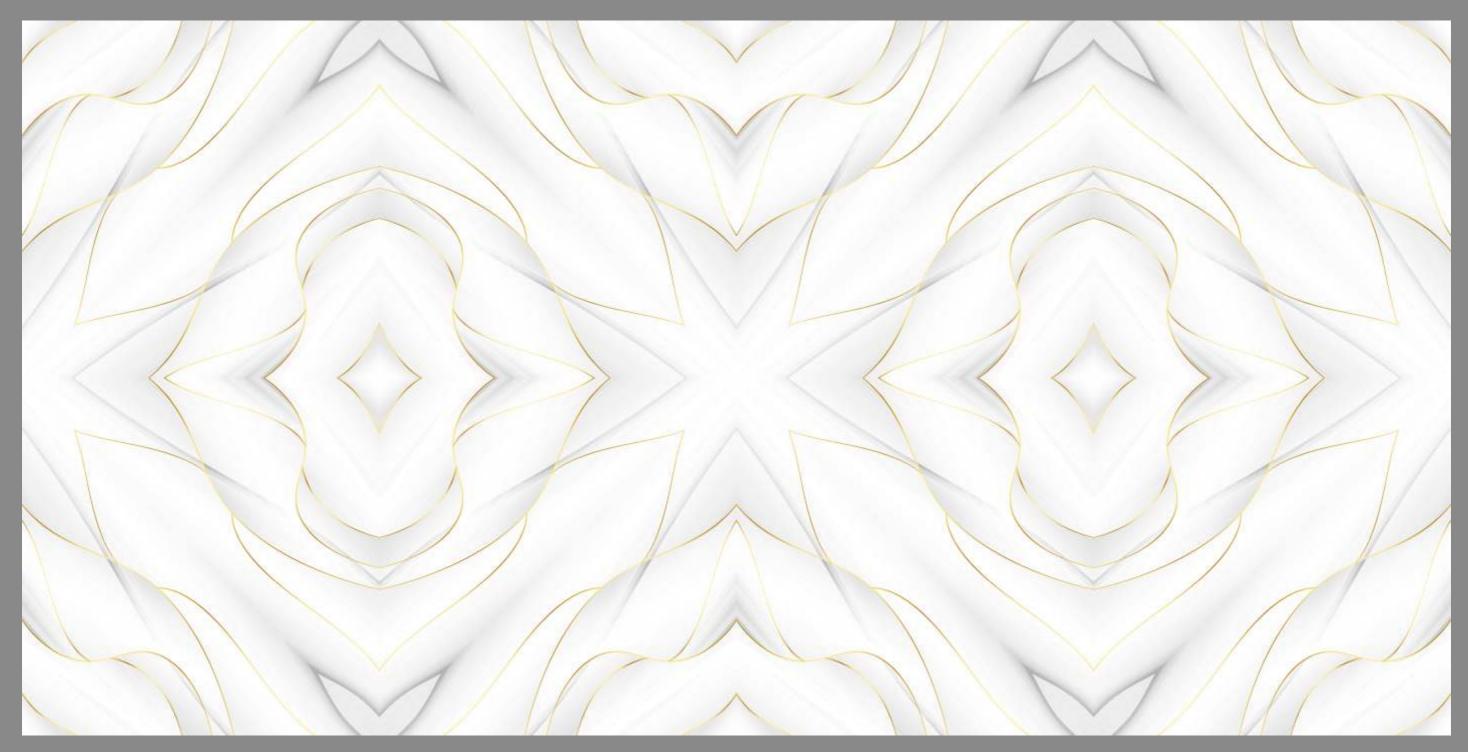

## BOOK MATCH 0023 BLUE

### BOOK MATCH 0023 BLUE

SIZE: 600x1200MM Series: BOOK MATCH

SIZE: 600x1200MM Series: BOOK MATCH

SIZE: 600x1200MM Series: BOOK MATCH