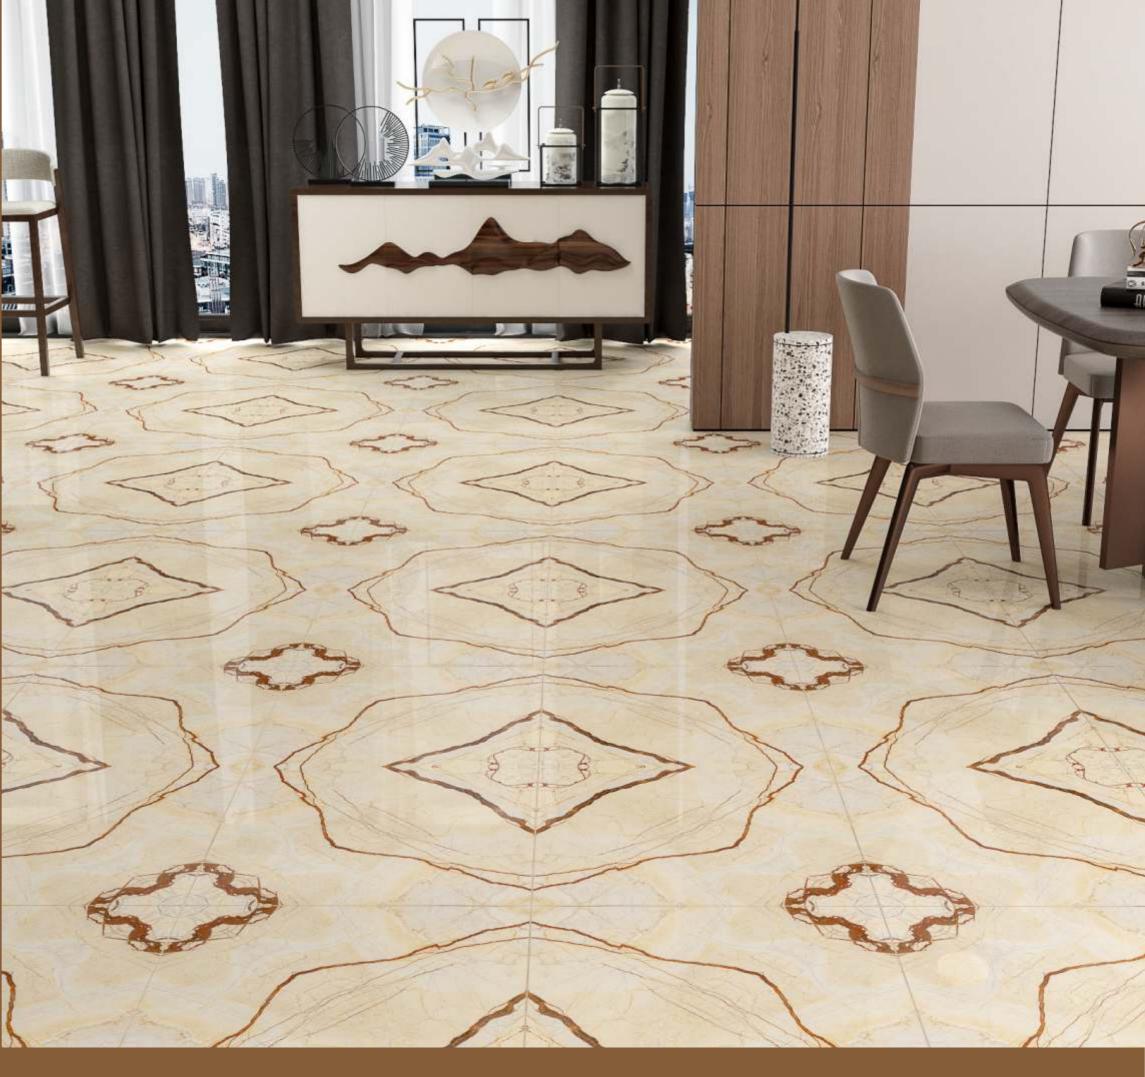

#### Application

BEDROOM

DINING ROOM

BATHROOM

KITCHEN

#### SIZE: 600x1200MM Series: BOOK MATCH

#### SIZE: 600x1200MM Series: BOOK MATCH

SIZE: 600x1200MM Series: BOOK MATCH