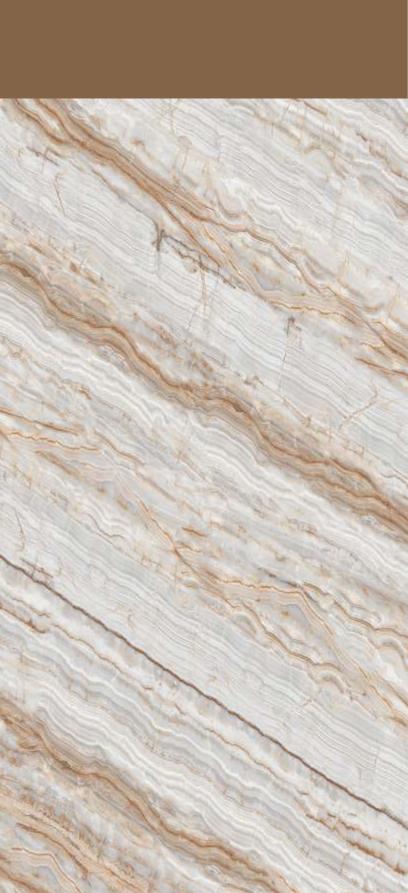

### BOOK MATCH 0027 BROWN

#### BOOK MATCH 0027 BROWN

SIZE: 600x1200MM Series: BOOK MATCH