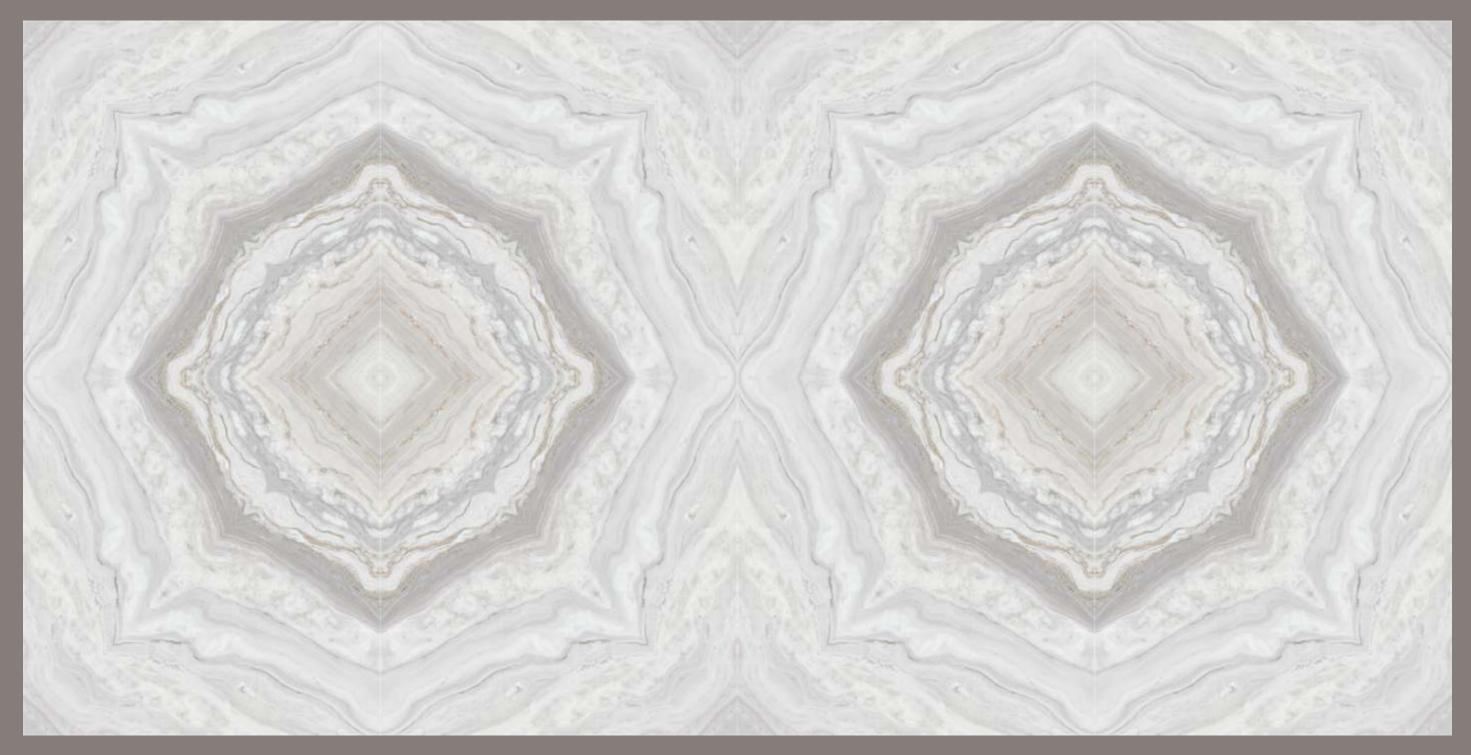

#### SIZE: 600x1200MM Series: BOOK MATCH

SIZE: 600x1200MM Series: BOOK MATCH

#### SIZE: 600x1200MM Series: BOOK MATCH