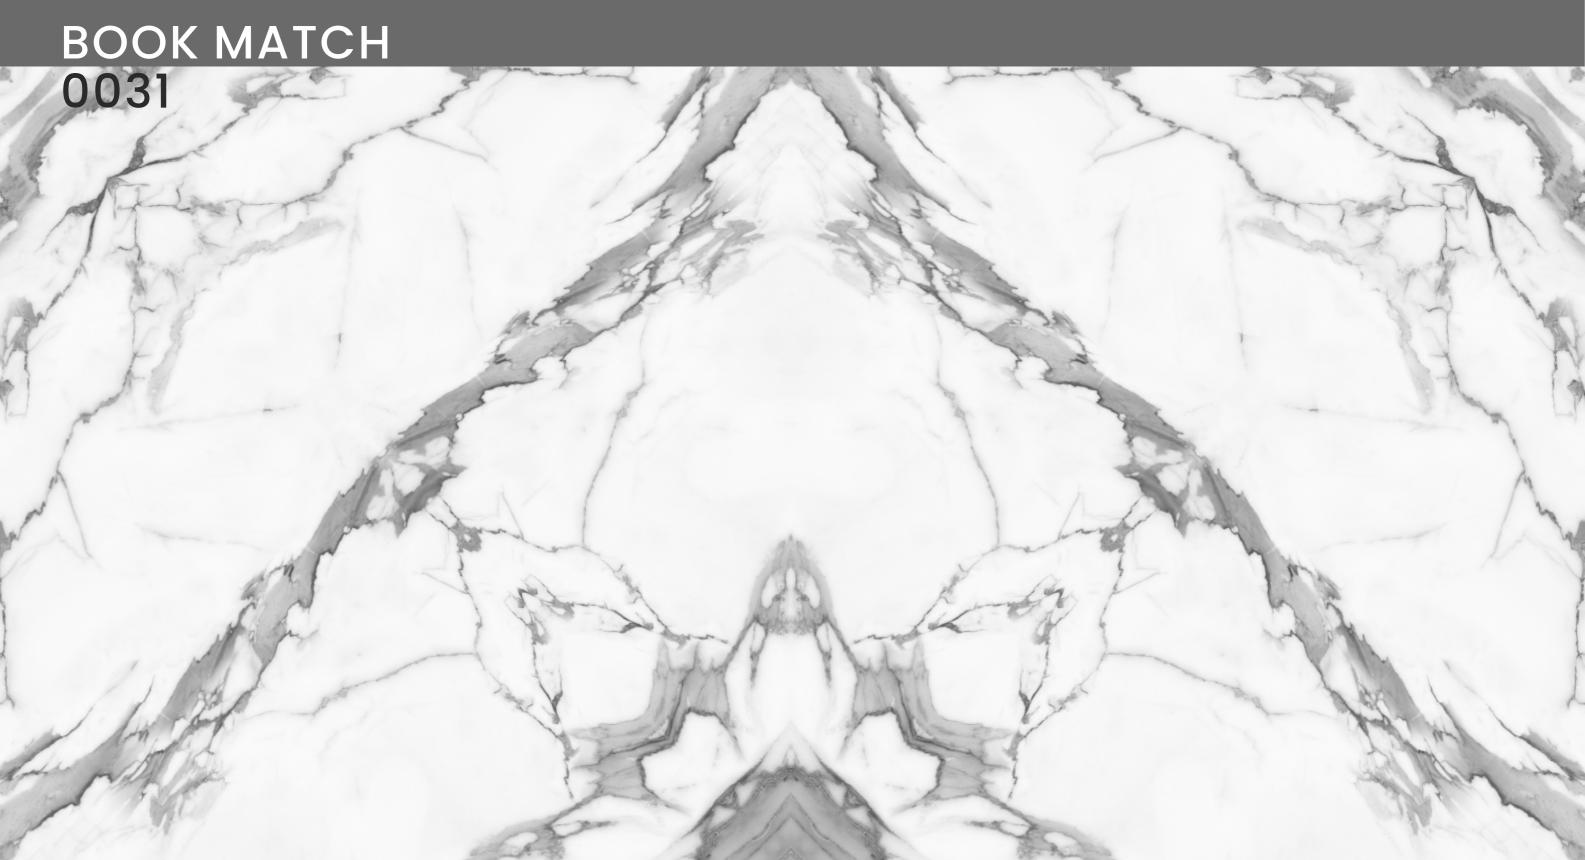

# we love

the soft colors and the textures of the surfaces

SIZE: 600x1200MM Series: BOOK MATCH

#### SIZE: 600x1200MM Series: BOOK MATCH

SIZE: 600x1200MM Series: BOOK MATCH

SIZE: 600x1200MM Series: BOOK MATCH

#### SIZE: 600x1200MM Series: BOOK MATCH