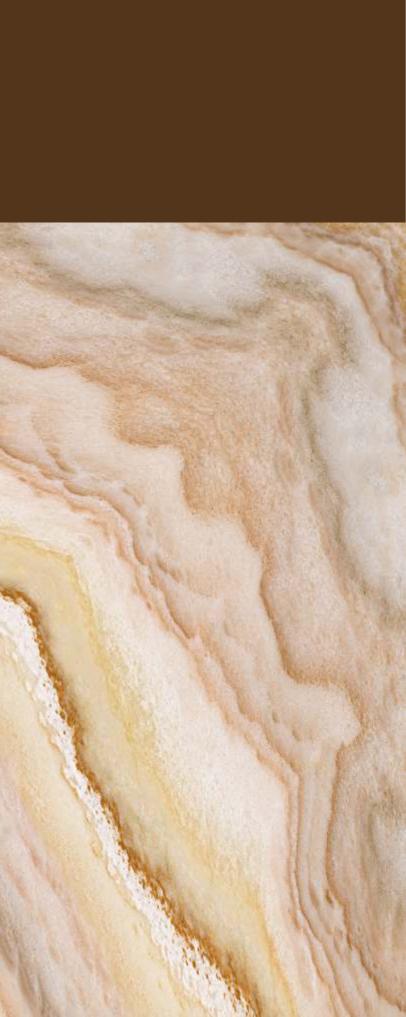

### BOOK MATCH 0027 BROWN

#### BOOK MATCH 0027 BROWN

SIZE: 600x1200MM Series: BOOK MATCH