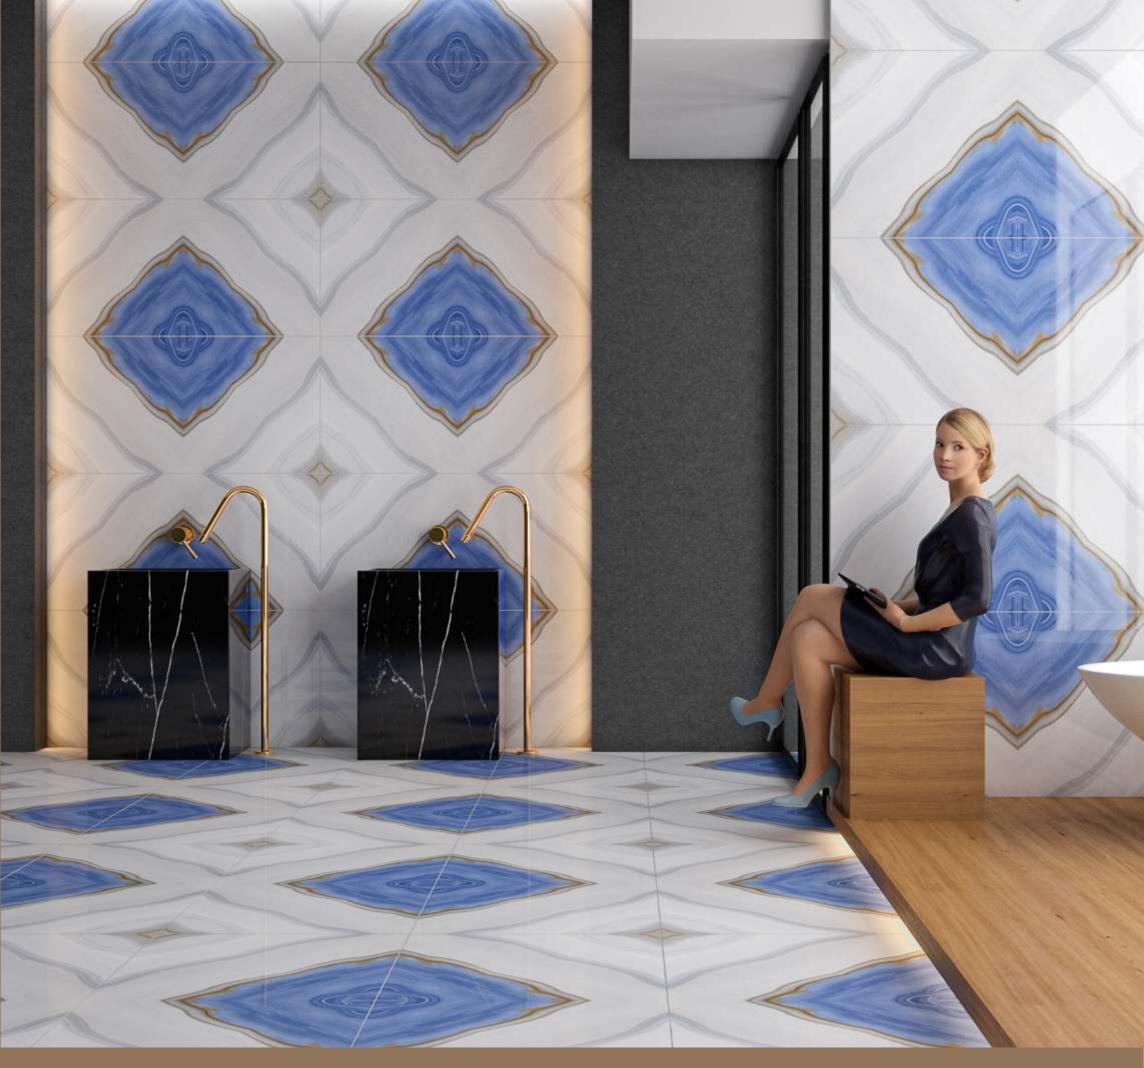

# BOOK MATCH 0014 BLUE

## BOOK MATCH 0014 BLUE

SIZE: 600x1200MM Series: BOOK MATCH

#### Application

BEDROOM

DINING ROOM

BATHROOM

KITCHEN