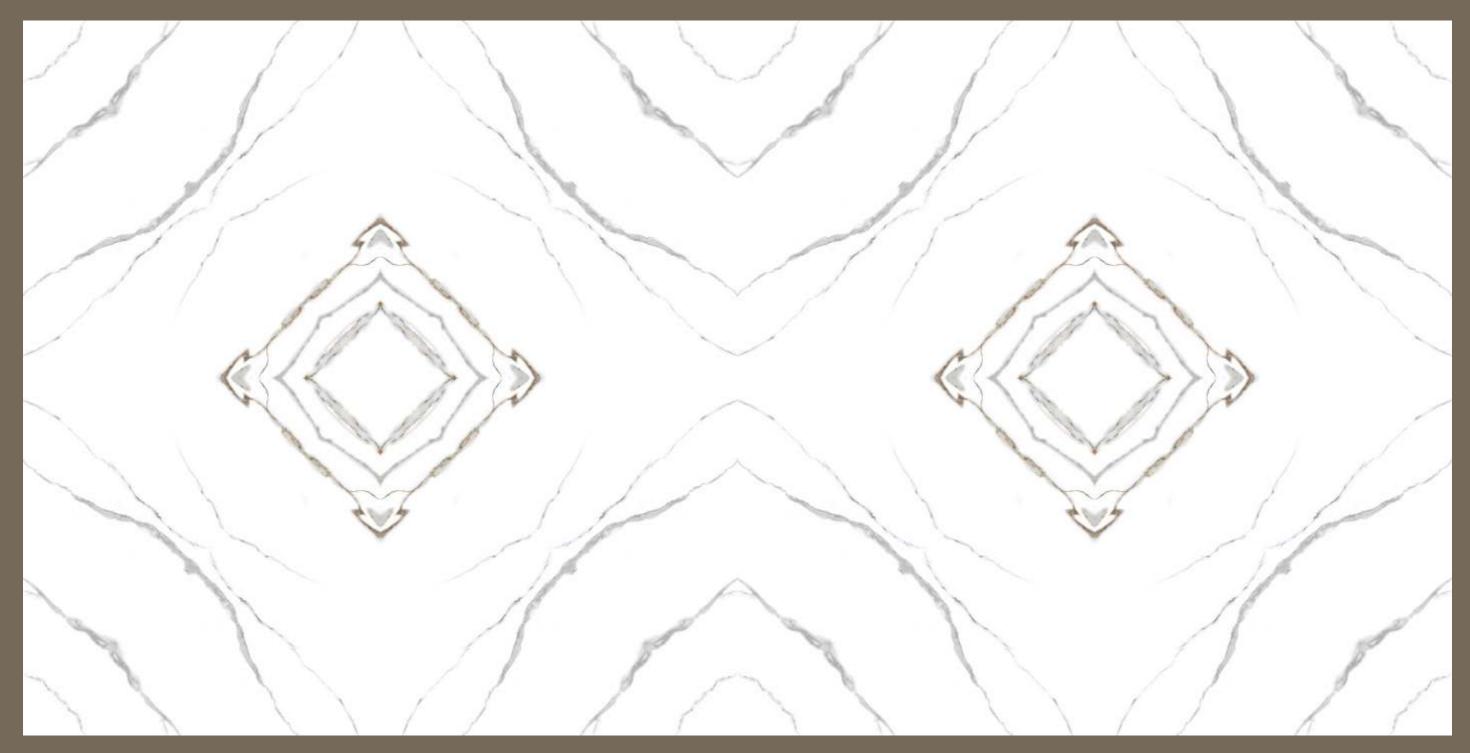

# BOOK MATCH 0027 GREY

#### BOOK MATCH 0027 GREY

SIZE: 600x1200MM Series: BOOK MATCH

SIZE: 600x1200MM Series: BOOK MATCH

SIZE: 600x1200MM Series: BOOK MATCH

SIZE: 600x1200MM Series: BOOK MATCH