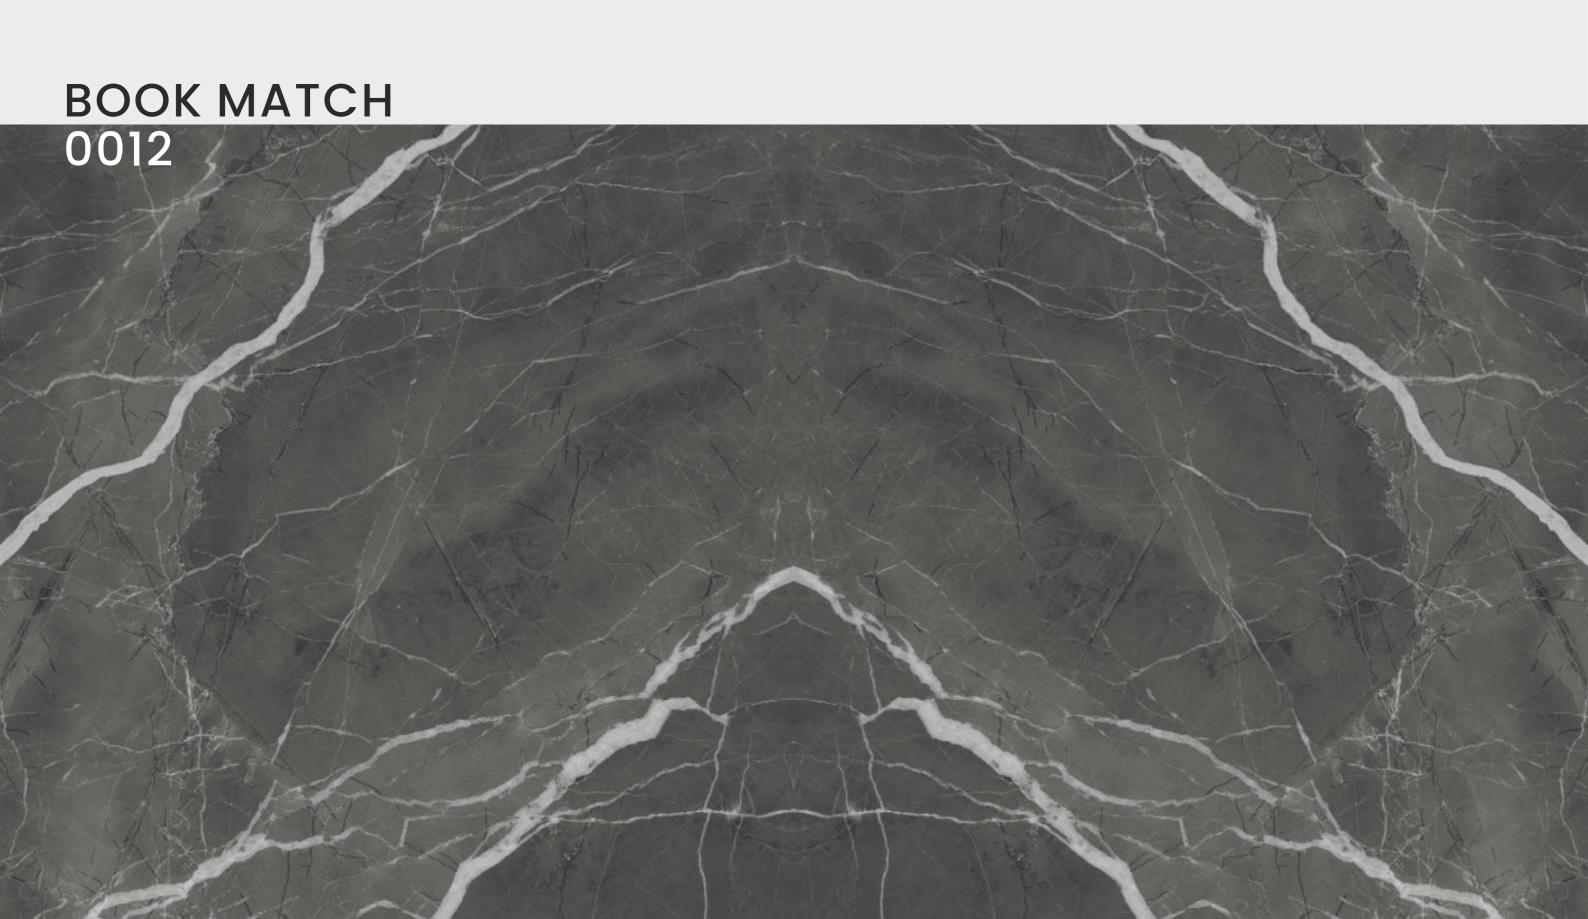

### BOOK MATCH 0027 BROWN

#### BOOK MATCH 0027 BROWN

SIZE: 600x1200MM Series: BOOK MATCH