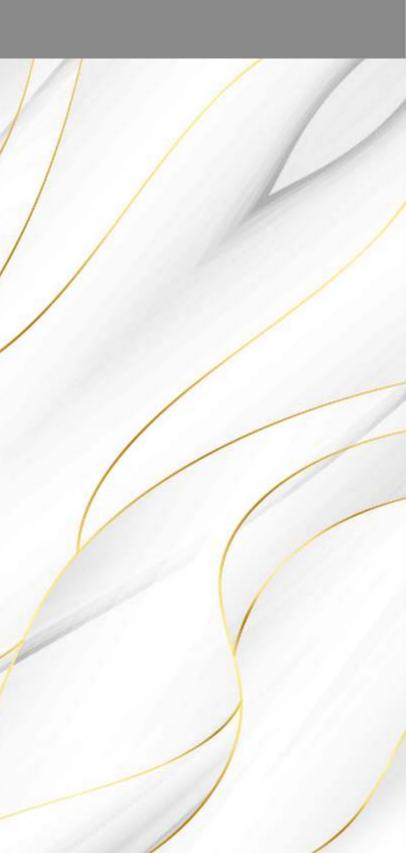

# BOOK MATCH 0014 BLUE

## BOOK MATCH 0014 BLUE

SIZE: 600x1200MM Series: BOOK MATCH