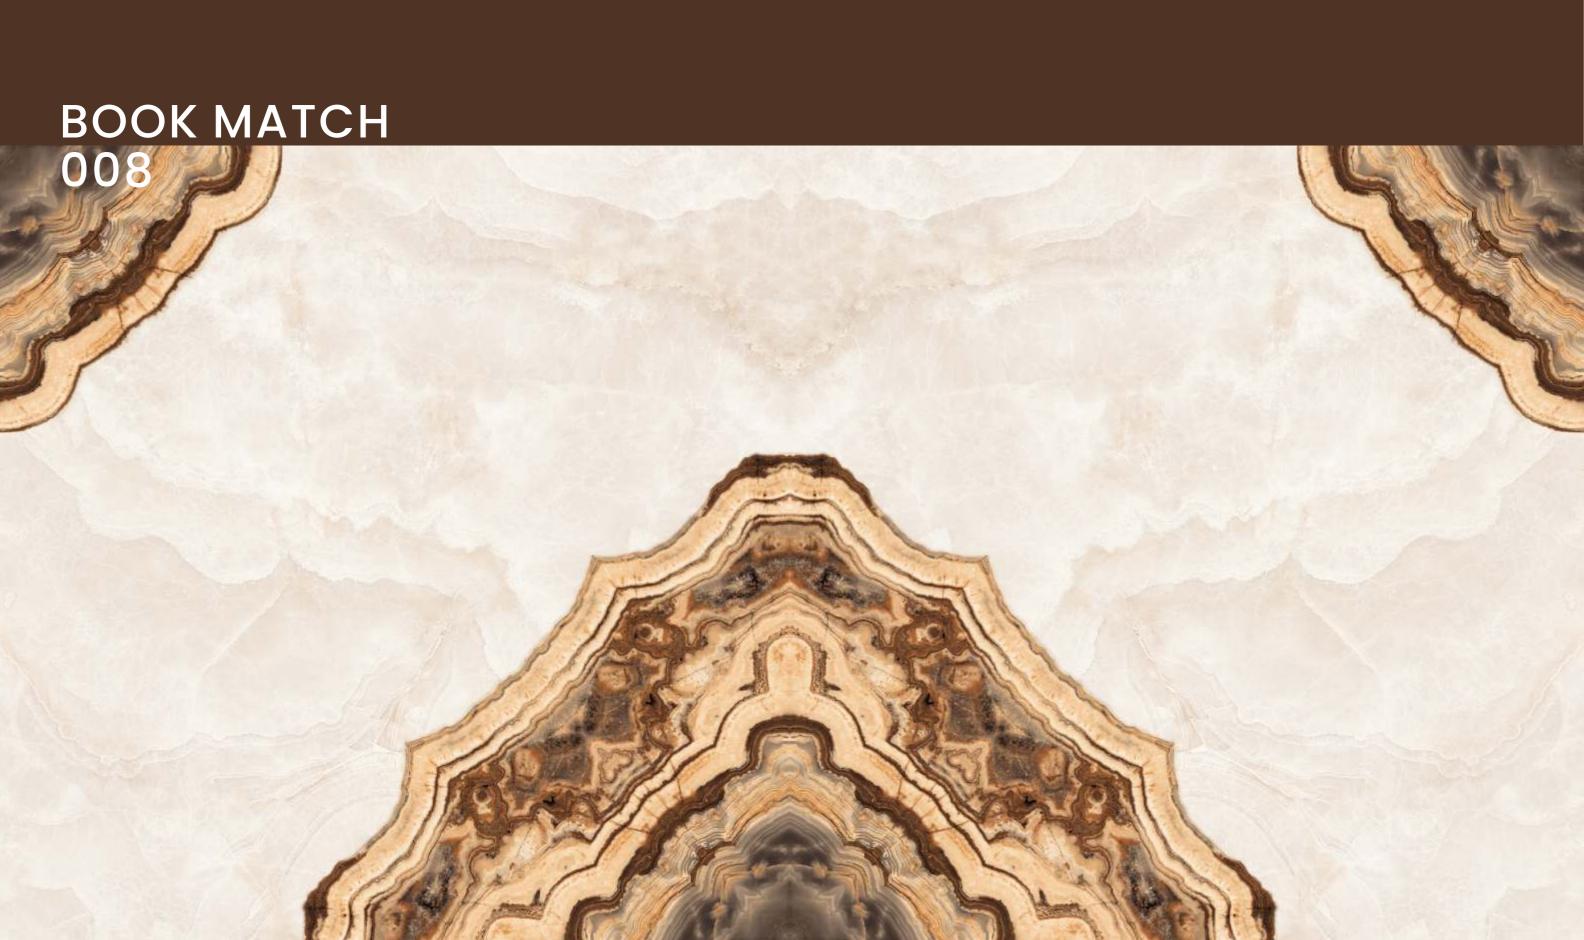

#### SIZE: 600x1200MM Series: BOOK MATCH

#### SIZE: 600x1200MM Series: BOOK MATCH

SIZE: 600x1200MM Series: BOOK MATCH

SIZE: 600x1200MM Series: BOOK MATCH