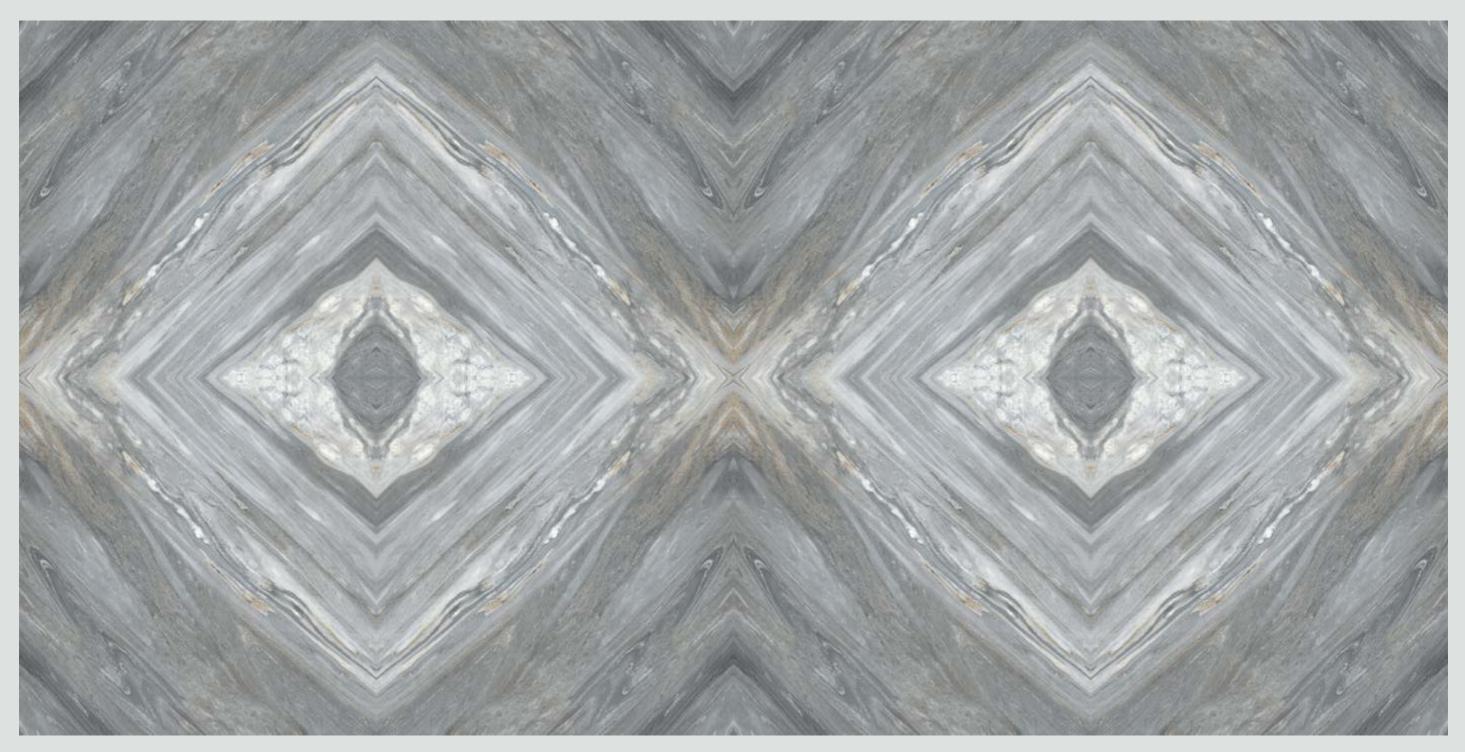

# BOOK MATCH 0027 GREY

#### BOOK MATCH 0027 GREY

SIZE: 600x1200MM Series: BOOK MATCH

SIZE: 600x1200MM Series: BOOK MATCH

SIZE: 600x1200MM Series: BOOK MATCH

SIZE: 600x1200MM Series: BOOK MATCH