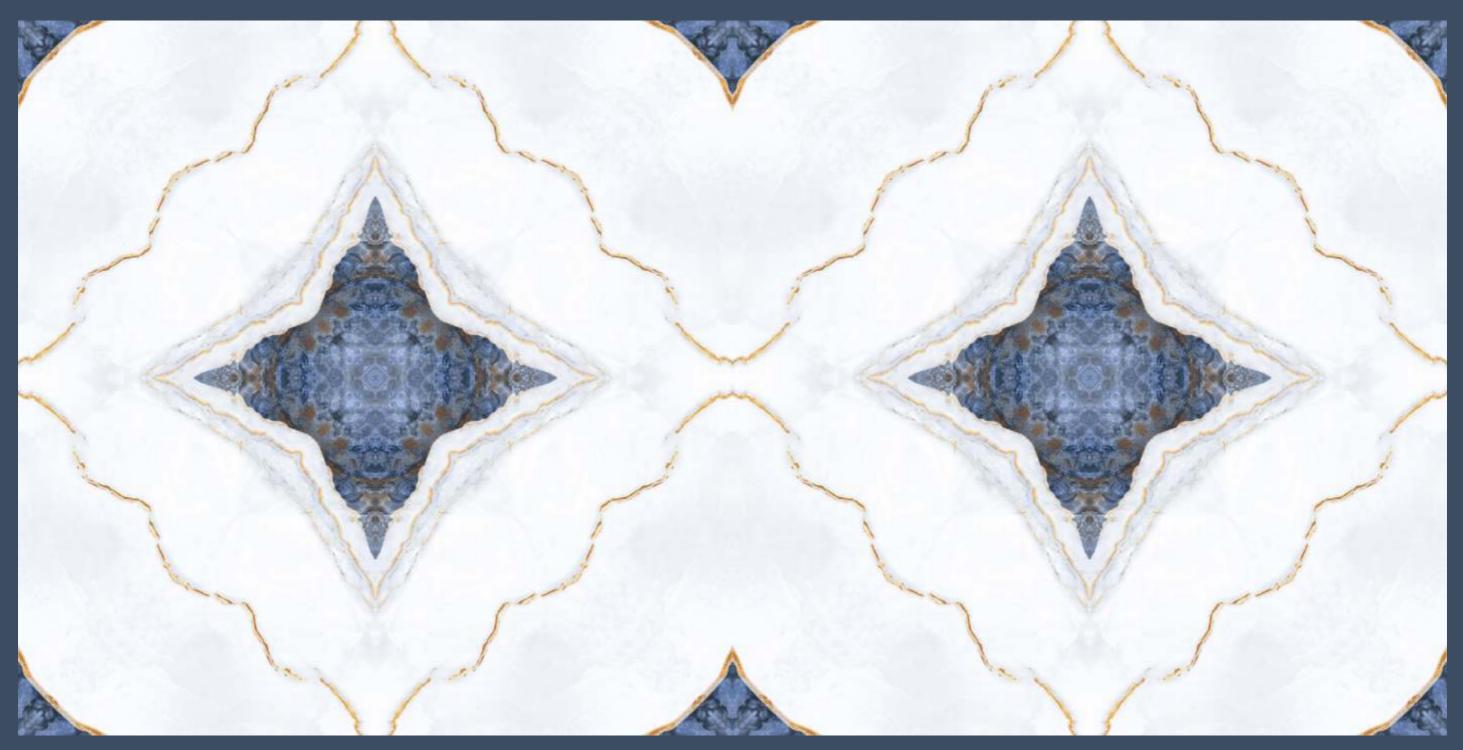

# BOOK MATCH 0014 BLUE

## BOOK MATCH 0014 BLUE

SIZE: 600x1200MM Series: BOOK MATCH