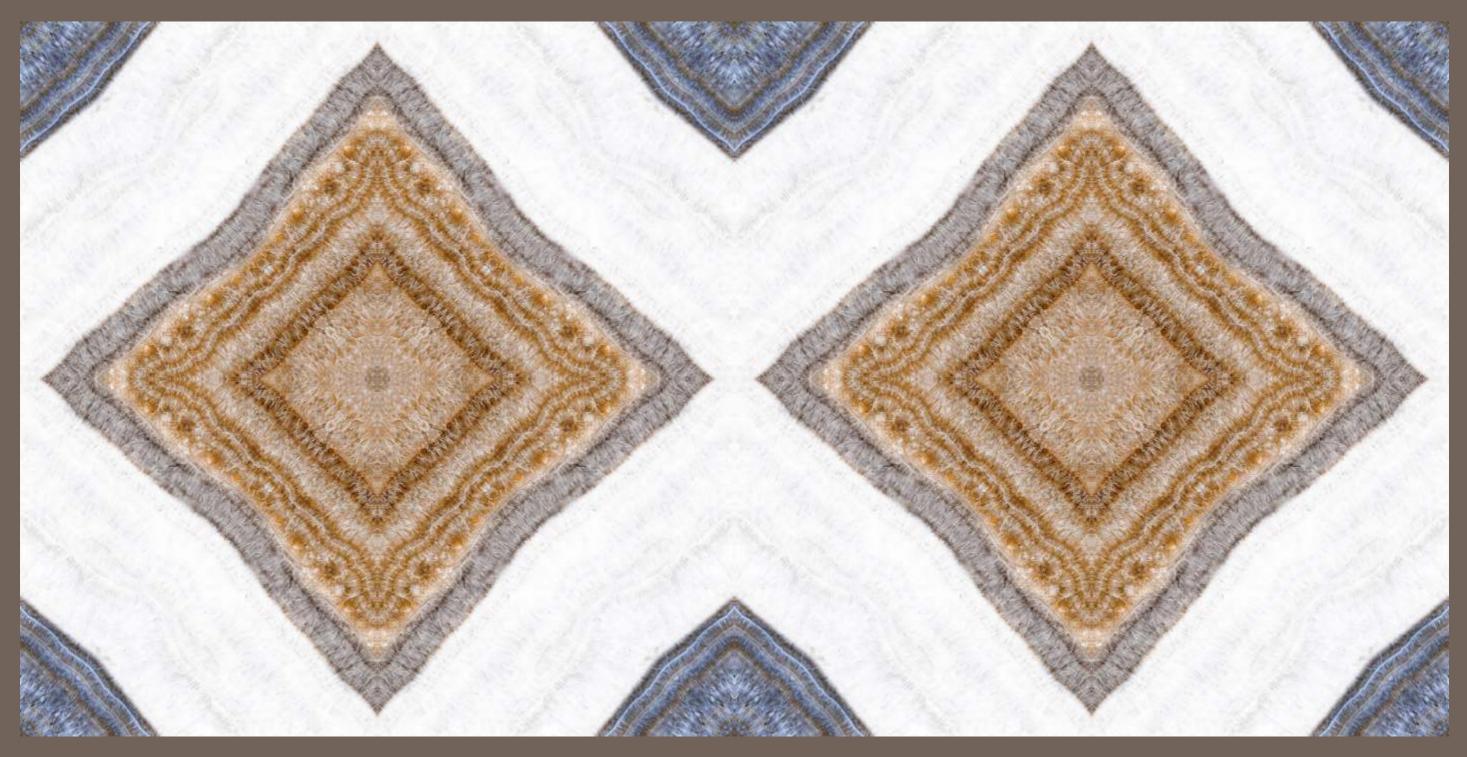

# BOOK MATCH 0014 BLUE

## BOOK MATCH 0014 BLUE

SIZE: 600x1200MM Series: BOOK MATCH

#### SIZE: 600x1200MM Series: BOOK MATCH

SIZE: 600x1200MM Series: BOOK MATCH