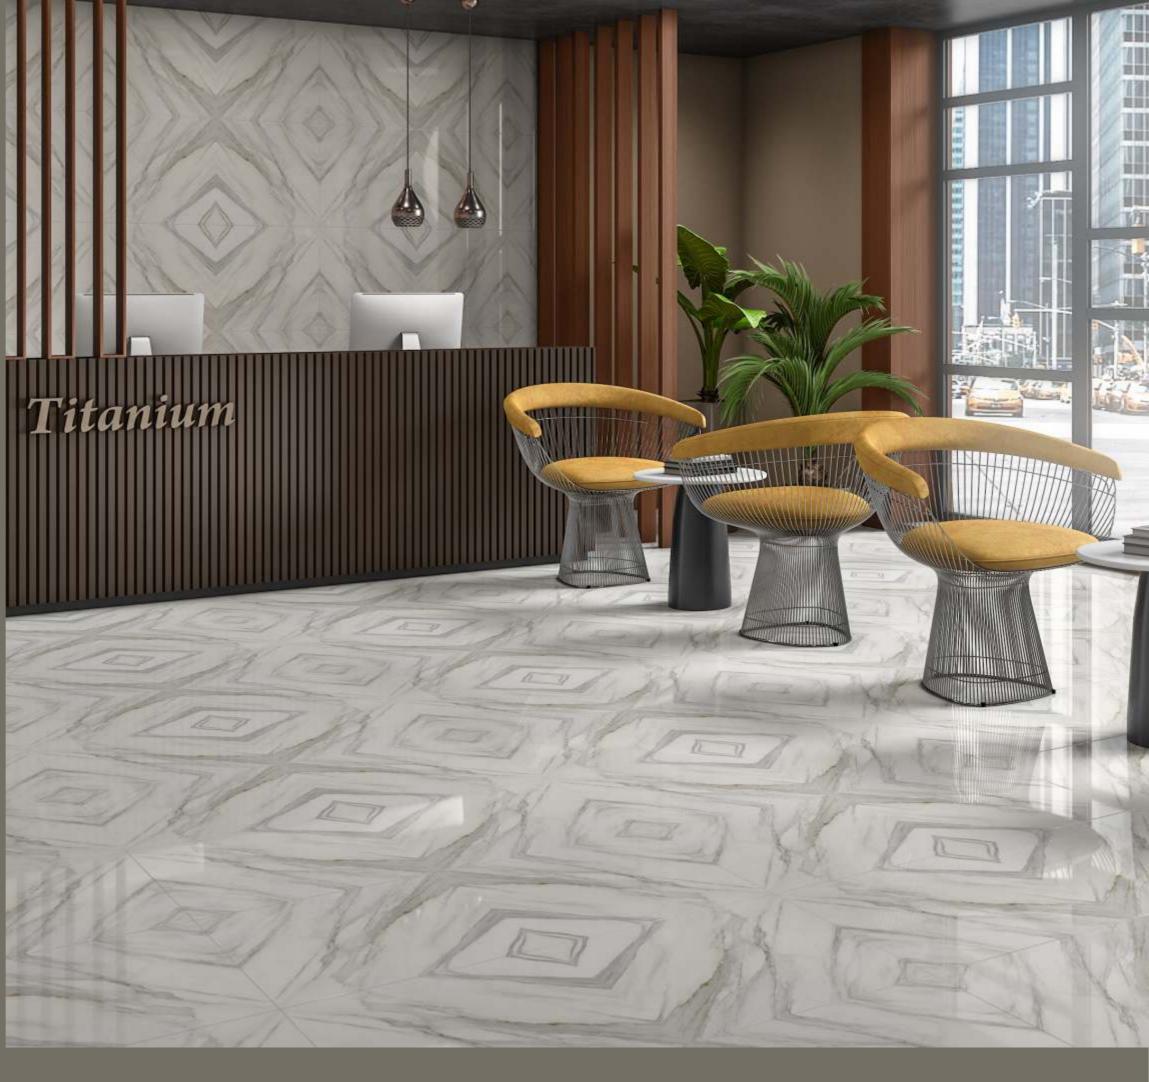

#### Application

BEDROOM

DINING ROOM

BATHROOM

KITCHEN

# we love

the soft colors and the textures of the surfaces

SIZE: 600x1200MM Series: BOOK MATCH

#### SIZE: 600x1200MM Series: BOOK MATCH

SIZE: 600x1200MM Series: BOOK MATCH

SIZE: 600x1200MM Series: BOOK MATCH