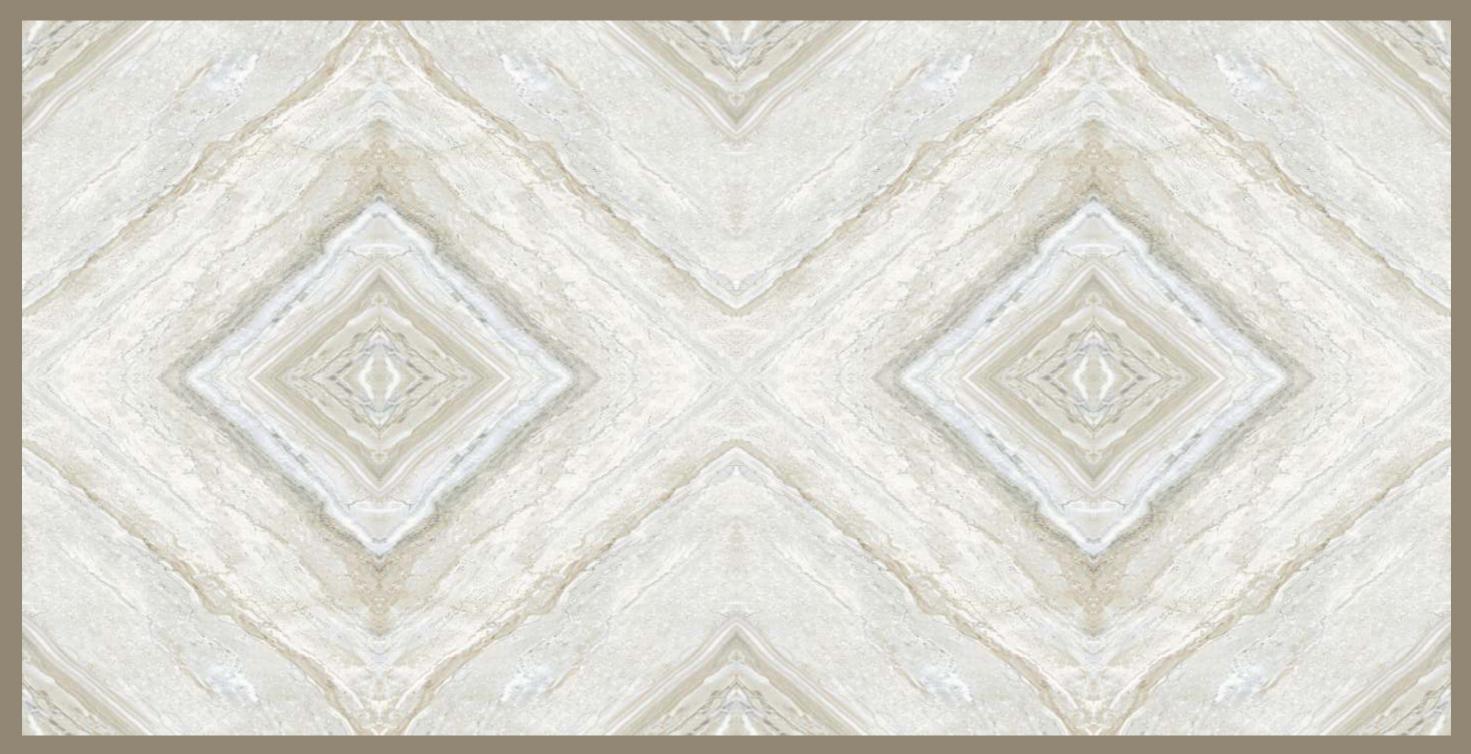

# BOOK MATCH 0027 GREY

#### BOOK MATCH 0027 GREY

SIZE: 600x1200MM Series: BOOK MATCH

SIZE: 600x1200MM Series: BOOK MATCH

SIZE: 600x1200MM Series: BOOK MATCH

SIZE: 600x1200MM Series: BOOK MATCH