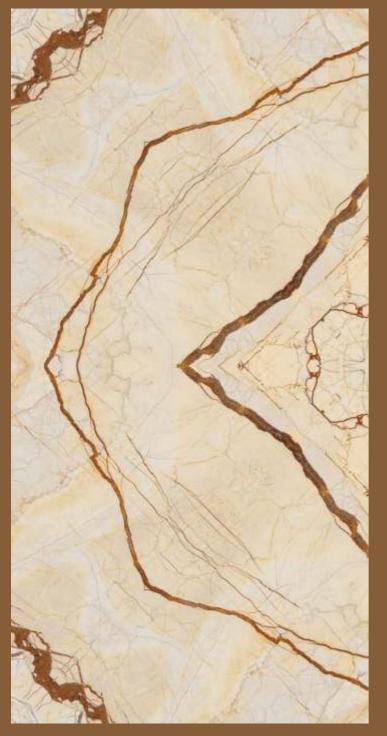

#### SIZE: 600x1200MM Series: BOOK MATCH

#### SIZE: 600x1200MM Series: BOOK MATCH

SIZE: 600x1200MM Series: BOOK MATCH

SIZE: 600x1200MM Series: BOOK MATCH