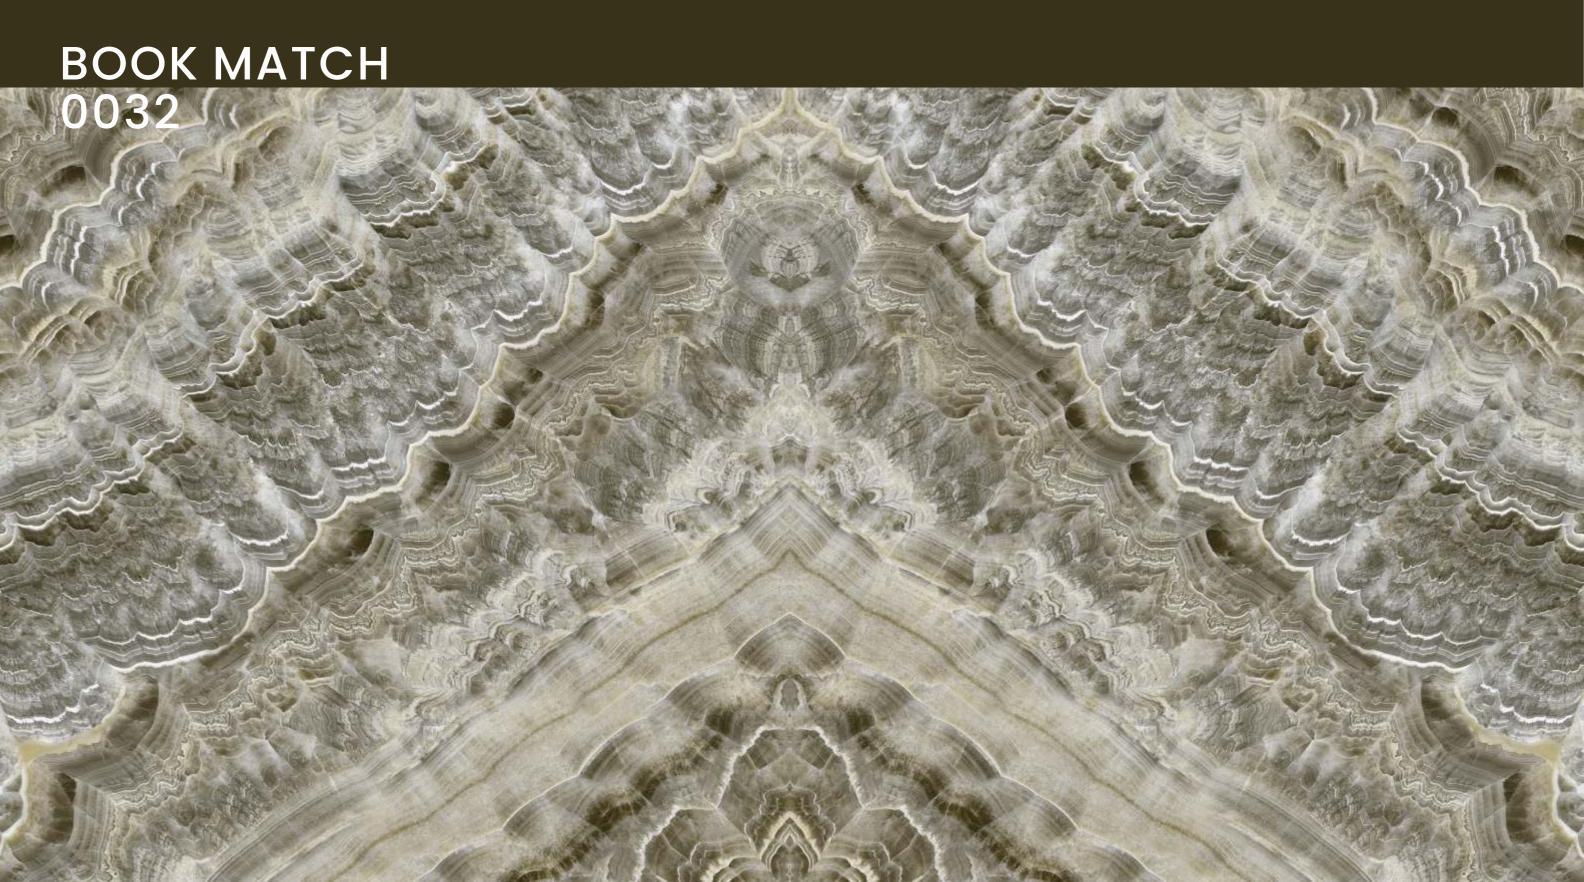

### BOOK MATCH 0027 BROWN

#### BOOK MATCH 0027 BROWN

SIZE: 600x1200MM Series: BOOK MATCH