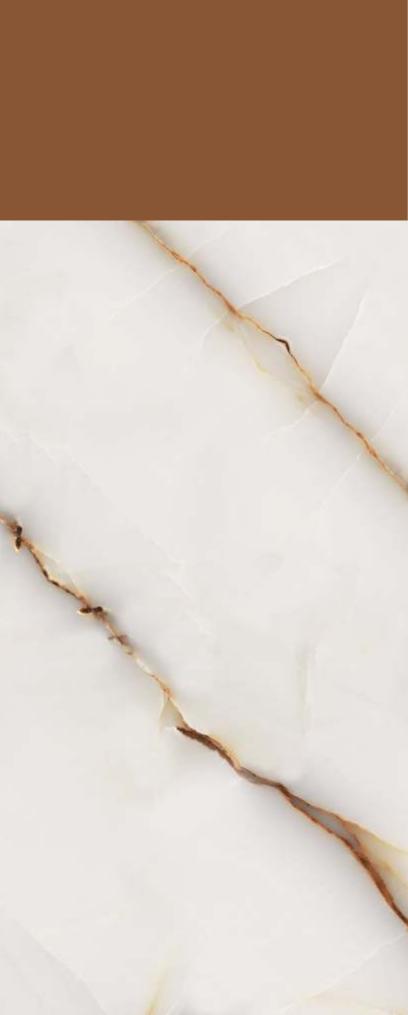

### BOOK MATCH 0027 BROWN

#### BOOK MATCH 0027 BROWN

SIZE: 600x1200MM Series: BOOK MATCH