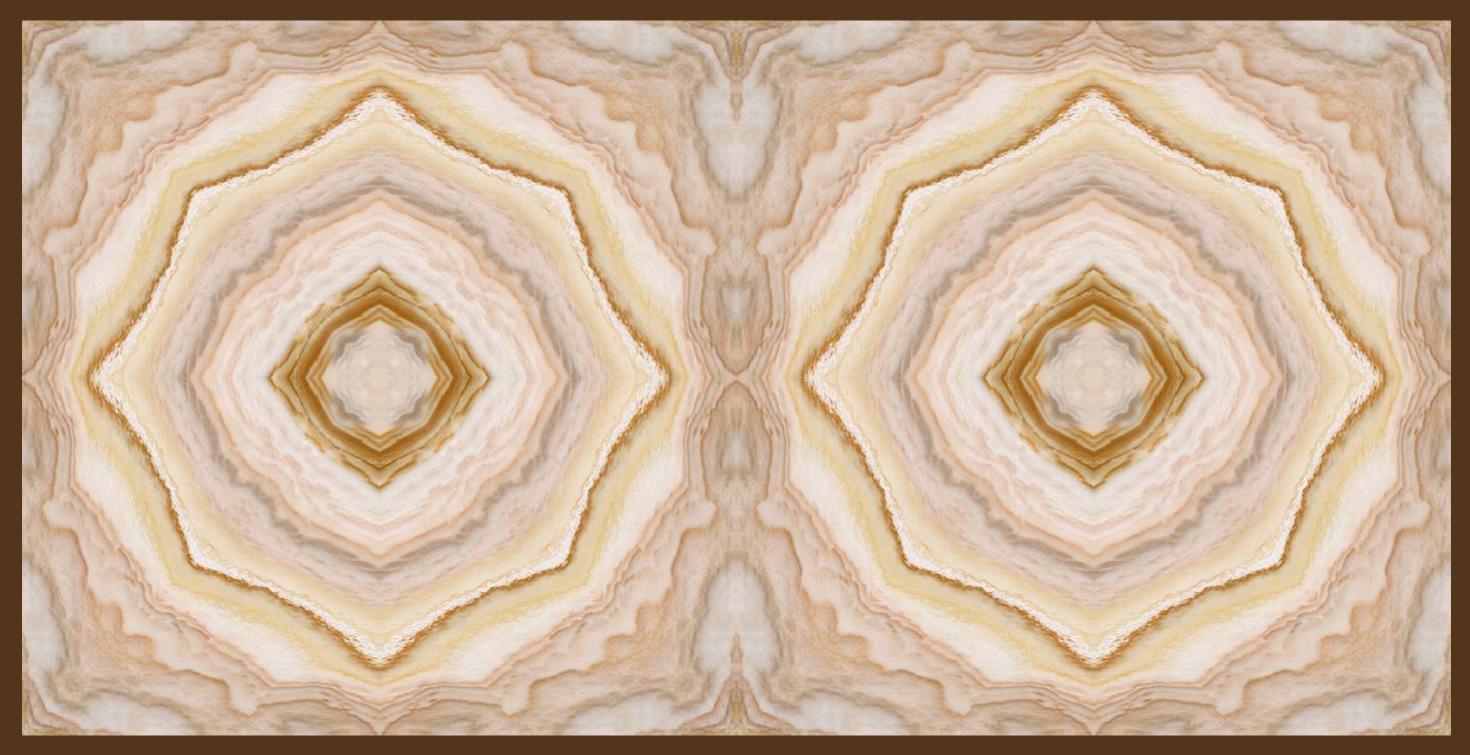

### BOOK MATCH 0027 BROWN

#### BOOK MATCH 0027 BROWN

SIZE: 600x1200MM Series: BOOK MATCH